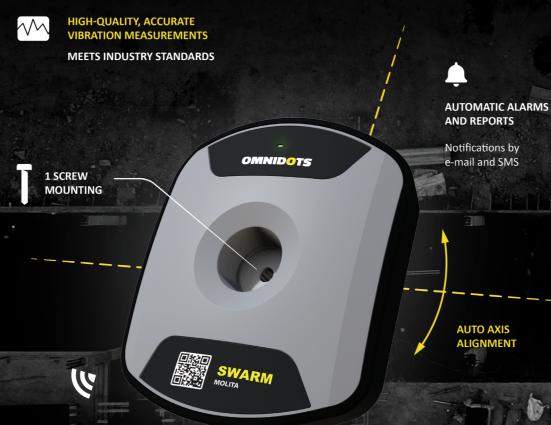

#### **SWARM vibration monitor**

The SWARM vibration monitor gives you veto power in construction projects. In combination with Honeycomb, it allows you to take action before vibration exceedances cause damage. It is incredibly easy to work with the SWARM: The mounting takes two minutes, the axes align automatically and the monitoring settings can be configured and viewed remotely.