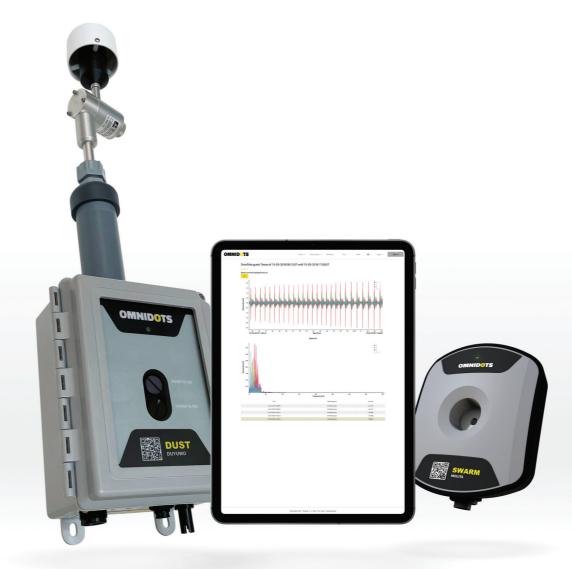

#### **SWARM vibration monitor**

The SWARM vibration monitor gives you veto power in construction projects. In combination with Honeycomb, it allows you to take action before vibration exceedances cause damage. It is incredibly easy to work with the SWARM: The mounting takes two minutes, the axes align automatically and the monitoring settings can be configured and viewed remotely.

### **DUST** air quality monitor

Omnidots' DUST monitor is a robust industrial particulate matter (PM) sensor ready to be used in the roughest environments. It was designed for the construction and infrastructure industry. With it, you can monitor Total Suspended Particulate (TSM), PM10, PM2.5 or PM1. The DUST monitor helps you to ensure the health and safety of on-site personnel at construction and recycling sites.