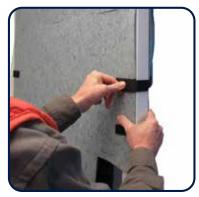

Open the middle section slightly while holding the outside panels together.

Carefully slide the middle of the Door Defense over the top of the door. Continue holding onto the side panels.

Attach and secure the Velcro straps provided around both sides of the door.

This will hold the Door Defense in place for the duration of your project.