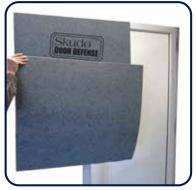

# **Door Defense Installation Instructions**

Remove the Door Defense from the outer packaging.

Once the Door Defense has been placed securely over the top of the door, let go of the side panels, allowing them to cover the length of the door surface.

Open the middle section slightly while holding the outside panels together.

Carefully slide the middle of the Door Defense over the top of the door. Continue holding onto the side panels.

Attach and secure the Velcro straps provided around both sides of the door.