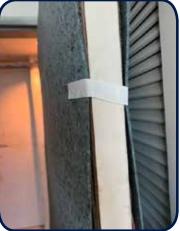

# Description

Skudo's new **Door Defense** is the perfect solution to protect doors from damage and impact during construction.

Unlike plastic, paper, or cardboard options, Skudo Door Defense is durable and highly impact-resistant. It does not easily tear, puncture, or rip. Velcro tabs (included) secure the Door Defense firmly in place, so it will not come loose and require multiple installations over the duration of the project, saving you time and money.

Open the middle section slightly while holding the outside panels together.

Carefully slide the middle of the Door Defense over the top of the door. Continue holding onto the side panels.

Attach and secure the Velcro straps provided around both sides of the door.