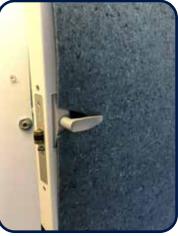

Open the middle section slightly while holding the outside panels together.

Carefully slide the middle of the Door Defense over the top of the door. Continue holding onto the side panels.

Attach and secure the Velcro straps provided around both sides of the door.

This will hold the Door Defense in place for the duration of your project.