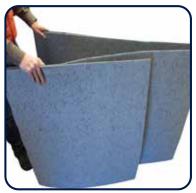

### Your door is now protected!

To Remove: Simply release the Velcro straps and slide the Door Defense off the door.

Door Defense can be easily folded and stored away for use on your next project.