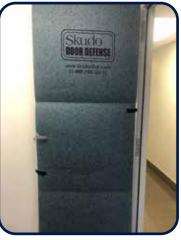

# Description

Skudo's new **Door Defense** is the perfect solution to protect doors from damage and impact during construction.

Unlike plastic, paper, or cardboard options, Skudo Door Defense is durable and highly impact-resistant. It does not easily tear, puncture, or rip. Velcro tabs (included) secure the Door Defense firmly in place, so it will not come loose and require multiple installations over the duration of the project, saving you time and money.

## **Uses & Benefits**

- High impact door protection from construction traffic, materials, carts, lifts, dirt, splatter, and debris
- Fits and protects most standard-sized doors
- Holds securely in place with Velcro tabs
- Won't easily puncture, tear, or rip
- Test proven fire/flame retardant (FMVSS302)
- Reusable, folds up for easy storage for multiple projects

## **Product Data**

- Product SKU: DOOR-70-30
- 84 inches x 36 inches
- 7 lbs. / piece
- 5 pieces / 35 lbs. per box
- Color: Blue Denim

Fits Standard-Sized Doors

Durable, Impact-Resistant

Stays Securely in Place