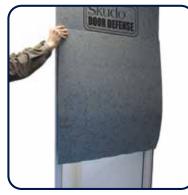

# **Door Defense Installation Instructions**

Remove the Door Defense from the outer packaging.

Once the Door Defense has been placed securely over the top of the door, let go of the side panels, allowing them to cover the length of the door surface.

Open the middle section slightly while holding the outside panels together.

Carefully slide the middle of the Door Defense over the top of the door. Continue holding onto the side panels.

Attach and secure the Velcro straps provided around both sides of the door.

This will hold the Door Defense in place for the duration of your project.