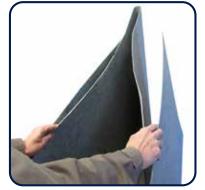

Open the middle section slightly while holding the outside panels together.

Carefully slide the middle of the Door Defense over the top of the door. Continue holding onto the side panels.

Attach and secure the Velcro straps provided around both sides of the door.