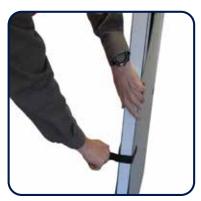

Open the middle section slightly while holding the outside panels together.

Carefully slide the middle of the Door Defense over the top of the door. Continue holding onto the side panels.

Attach and secure the Velcro straps provided around both sides of the door.

This will hold the Door Defense in place for the duration of your project.