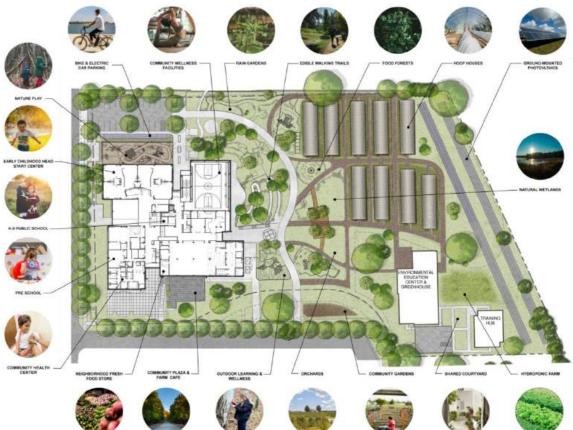

# Raising Expectations – Living Building Challenge



#### **BUILDING PERFORMANCE**



#### **Team**





# **Cultivate Collective & Academy of Global Citizenship**

#### **Cultivate Collective Campus**

- 6.5 Acre Urban Site
- 3 Acre Urban Farm
- **Multiple Tenants Sharing Resources** 
  - **Academy For Global Citizenship** (K-8) Charter School
  - **Pre-K Program**
  - Childcare
  - Fresh Food Market & Café
  - **Community-Based Health Center**









#### Petal 01 - Place

Imperative 01 – Ecology of Place

Imperative 02 – Urban Agriculture

Imperative 03 – Habitat Exchange

Imperative 04 – Human-Scaled Living







#### Petal 01 - Place

Imperative 01 – Ecology of Place Imperative 02 – Urban Agriculture **Imperative 03 – Habitat Exchange Imperative 04 – Human-Scaled Living** 











#### **First Floor Plan**

















#### **Second Floor Plan**



#### **Petal 02 – Water**

Imperative 05 – Responsible Water Use Imperative 06 – Net Positive Water







#### **Petal 03 - Energy**

**Imperative 07 – Energy + Carbon Reduction** 

Imperative 08 – Net Positive Carbon





**EUI=29** 







## **Petal 03 – Energy**

**Imperative 07 – Energy + Carbon Reduction** 

Imperative 08 - Net Positive Carbon

















### **Petal 03 - Energy**





# **Petal 03 – Energy**

**Imperative 07 – Energy + Carbon Reduction** 

Imperative 08 - Net Positive Carbon











# **Petal 04 – Health + Happiness**

Imperative 09 – Healthy Int. Environment

Imperative 10 – Healthy Int. Performance

Imperative 11 – Access to Nature

















# **Petal 04 – Health + Hap