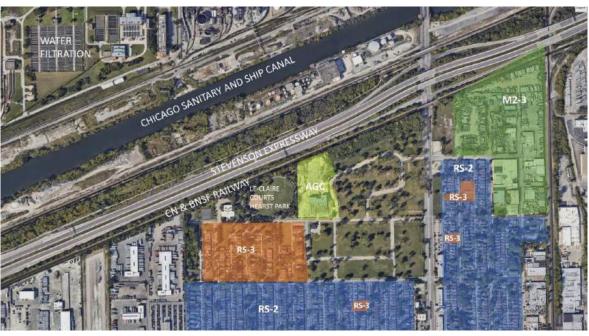

#### **Cultivate Collective Campus**

- 6.5 Acre Urban Site
- 3 Acre Urban Farm
- **Multiple Tenants Sharing Resources** 
  - **Academy For Global Citizenship** (K-8) Charter School
  - **Pre-K Program**
  - Childcare
  - Fresh Food Market & Café
  - **Community-Based Health Center**

#### Petal 01 - Place

Imperative 01 – Ecology of Place

Imperative 02 – Urban Agriculture

Imperative 03 – Habitat Exchange

Imperative 04 – Human-Scaled Living

#### Petal 01 - Place

Imperative 01 – Ecology of Place Imperative 02 – Urban Agriculture **Imperative 03 – Habitat Exchange Imperative 04 – Human-Scaled Living** 