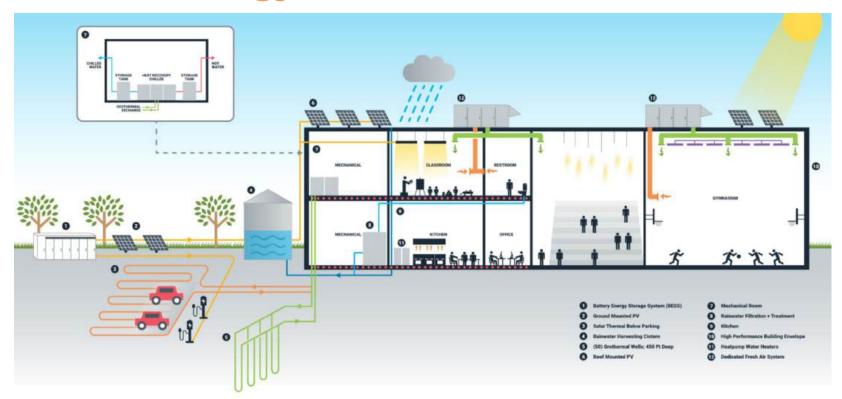

#### **Petal 03 - Energy**

**Imperative 07 – Energy + Carbon Reduction** 

Imperative 08 – Net Positive Carbon

**EUI=29** 

## **Petal 03 – Energy**

**Imperative 07 – Energy + Carbon Reduction** 

Imperative 08 - Net Positive Carbon

# **Petal 03 – Energy**

**Imperative 07 – Energy + Carbon Reduction** 

Imperative 08 - Net Positive Carbon