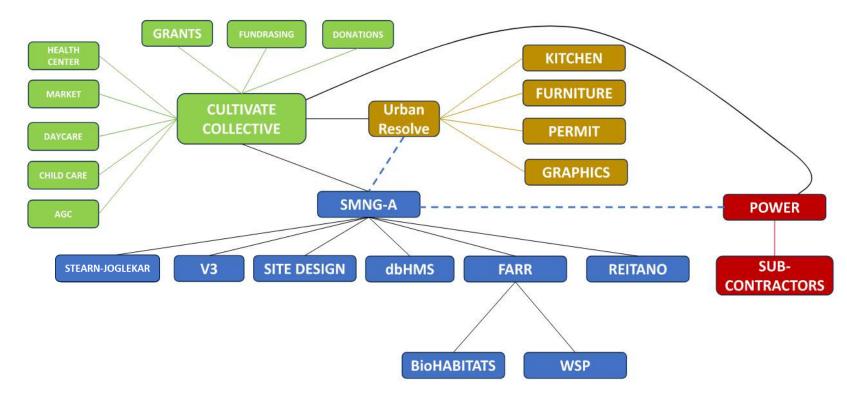

# AGC: PIONEERING SUSTAINABLE LEARNING - A NET-POSITIVE ENERGY CAMPUS

SMNG A Ltd, Farr Associates, dbHMS, & AGC







# Raising Expectations – Living Building Challenge



#### **BUILDING PERFORMANCE**



#### **Team**





# **Cultivate Collective & Academy of Global Citizenship**

#### **Cultivate Collective Campus**

- 6.5 Acre Urban Site
- 3 Acre Urban Farm
- **Multiple Tenants Sharing Resources** 
  - **Academy For Global Citizenship** (K-8) Charter School
  - **Pre-K Program**
  - Childcare
  - Fresh Food Market & Café
  - **Community-Based Health Center**









#### Petal 01 - Place

Imperative 01 – Ecology of Place

Imperative 02 – Urban Agriculture

Imperative 03 – Habitat Exchange

Imperative 04 – Human-Scaled Living







#### Petal 01 - Place

Imperative 01 – Ecology of Place Imperative 02 – Urban Agriculture **Imperative 03 – Habitat Exchange Imperative 04 – Human-Scaled Living** 











#### **First Floor Plan**

















#### **Second Floor Plan**



#### **Petal 02 – Water**