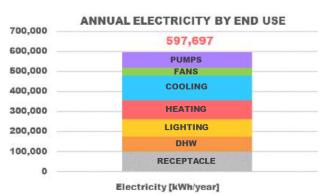

#### **Petal 03 - Energy**

**Imperative 07 – Energy + Carbon Reduction** 

Imperative 08 – Net Positive Carbon

**EUI=29** 

## **Petal 03 – Energy**

**Imperative 07 – Energy + Carbon Reduction** 

Imperative 08 - Net Positive Carbon

# **Petal 03 – Energy**

**Imperative 07 – Energy + Carbon Reduction** 

Imperative 08 - Net Positive Carbon