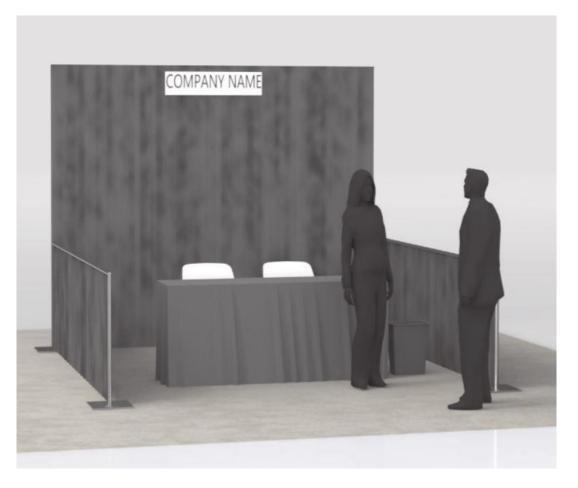

## **PIPE AND DRAPE BOOTH PACKAGE / SHELL PACKAGE**

Booth Package includes:

- 8' High Draped Backwall
- 3' High Draped Sidewall (you may have an 8' sidewall if next to a raw space / space only booth)
- One 6'L x 30"H Skirted Table
- Two Side Chairs
- One Wastebasket
- Carpet

Booths 300 sq. ft. or less will receive a one-line identification sign. Booths larger than 300 sq.ft. may receive aone-line identification sign upon request. You can purchase furniture, graphics and electrical upgrade packages for your stand from Freeman.Please refer to the Organizers and Suppliers section for contact details.

Here is a visual of the pipe and drape booth. The material will be black.





## **IMPORTANT INFORMATION**

Under no circumstances must anything be nailed, screwed or glued to the stand. If you need to fix or attach any items then please contact Freeman Services directly.

## All damage will be charged to the exhibitor at full replacement costs.

Exhibitors must adhere to the requirements listed above and also the terms and conditions of the show when onsite. If exhibitors are found to be breaching health & safety regulations or conducting business from areas other than their own paid for stand space; they will be asked to move from the area and return to inside their stand. If this opposition to the rules continues, exhibitors will be issued with a written warning. The venue and organizers reserve the right to remove items or close down your stand if this breac