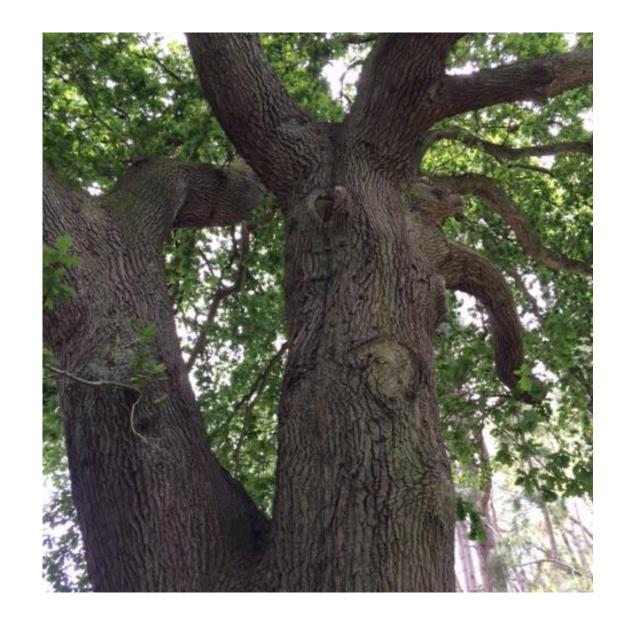

## Medicine Tree

Dear Mother Earth,

Please help me heal my body from disease. Let me embrace you, and you can help hold this with me. I am on my own. My family is far away. I am walking into the unknown, but I am not afraid.

Love, Lisax

Healing from disease requires a partnership between doctor and patient

Resilience can be fostered through creative self-expression & help the individual meet the challenge of disease

Creative interventions to support people with cancer & NHS Trusts 07484 315716