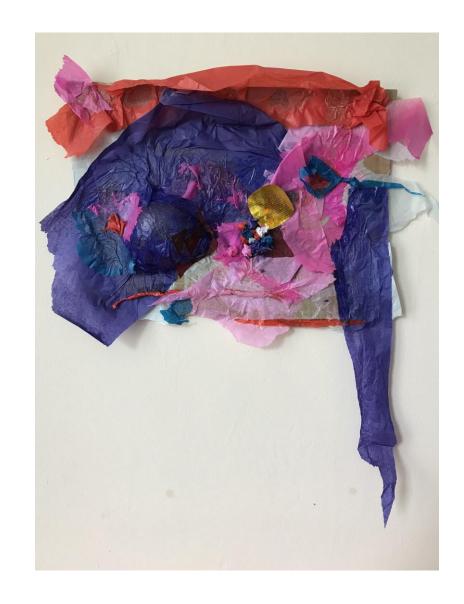

## Writing for Wellbeing

## A Resilience-Building Group Approach for People Living with Cancer

Dr Lisa Peacock, Specialist Dramatherapist, Livewell Southwest, NHS Mental Health Provider in Plymouth

## Treasure Chest papier-mâché collage

Write
Dance
Play
Draw
Breathe



## Medicine Tree

Dear Mother Earth,

Please help me heal my body from disease. Let me embrace you, and you can help hold this with me. I am on my own. My family is far away. I am walking into the unknown, but I am not afraid.

Love, Lisax



Healing from disease requires a partnership between doctor and patient

Resilience can be fostered through creative self-expression & help the individual meet the challenge of disease

Creative interventions to support people with cancer & NHS Trusts 07484 315716

drlisapeacockdramatherapy@gmail.com