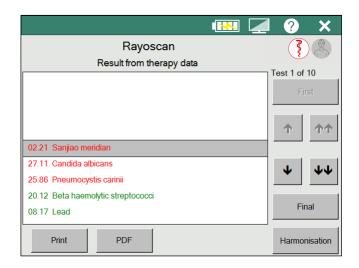

### Result of the follow-up

**Red** = programs must be harmonised further. Green = programs are already harmonised.

## Follow-up - how long?

- Follow-up can be selected again and again until
   2 or 3 programs remain
- After that, we recommend doing a new test of the physiology