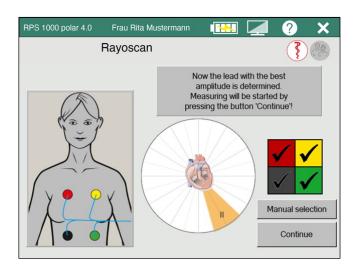

## RAH Scan Automatic selection of the best lead

- Five leads are possible
- The system will select the best lead for the measurement automatically