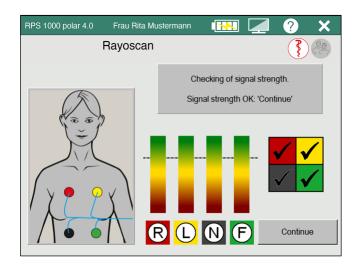

# RAH Scan Checking the signal strength

- Checking the signal strength
- Electrode gel amplifies the signal
- When all bars are above the dotted line, the process continues