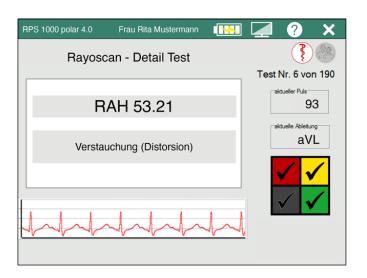

# RAH-Scan Check Up Test

- The frequency spectra of 22 physiologies are stimulated on the organism
- Duration approx. 2 minutes
- Visualisation changes with every physiology
- ECG graph, pulse and the lead are shown

# RAH Scan Check Up Test with Visualisation

- 1. Cells and tissue
- 2. Blood
- 3. Immune system
- 4. Lymphatic system
- 5. Circulation
- 6. Heart
- 7. Respiratory system
- 8. Kidney/Urinary organs
- 9. Digestive system
- 10. Liver-gall-pancreas
- 11. Metabolism

- 12. Musculoskeletal system
- 13. Nervous system
- 14. Visual organ
- 15. Hearing organ
- 16 Skin / Hair
- 17. Endocrine system
- 18. Female sexual organs
- 19. Male sexual organs
- 20. Psyche
- 21. Stress
- 22. Teeth