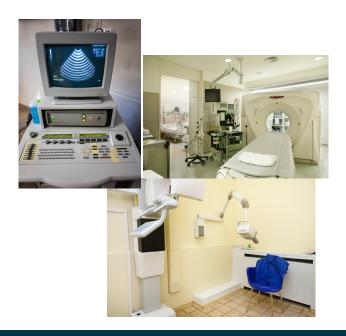

# Frequency-based medical scanning devices

- Ultrasound: Sound waves and processing of the echo
- X-ray: Radioactive radiation (frequencies) and its absorption
- CT: Radioactive radiation (frequencies) and its absorption for the production of tomograms
- MRI: High-frequency, super-strong magnetic fields for the energy enrichment of hydrogen nuclei and measurement of their energy release

### What is to be noted?

- The imaging methods presented, which are used in modern medicine today, have the aim of imaging tissue contrasts by means of frequency-based medical technology
- Most of these presented methods have unwanted side effects
- None of these presented methods offer a therapy recommendation!