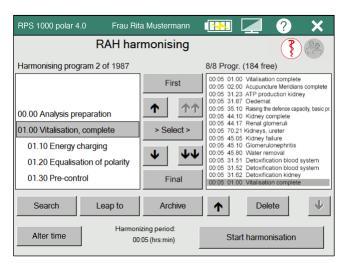

# RAH Scan Results of the Energetic Detail Test

- List of 40 relevant RAH programs from the causal area
- Allows to determine the causal disorders
- Can be saved in the archive (client administration file, USB stick, memory card)
- Press Harmonisation to create an automatically generated therapy program

## RAH-Scan Harmonisation

- 00.00 Analysis preparation and
   01.00 Vitalisation set at the beginning
- Detoxification basic program and stress reduction set at the end
- Physiology, detailed physiology, pathology and the top 3 pathogens from the test result
- No programs from the area of causal influences...

## RAH-Scan Harmonisation

- Up to 10 programs from the RAH can be added
- Press Harmonisation to start the treatment