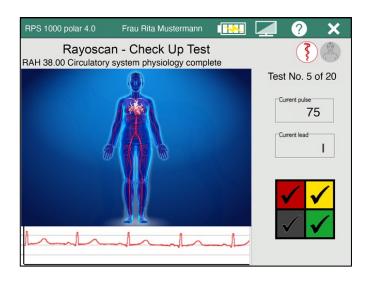

# RAH-Scan Check Up Test

- The frequency spectra of 22 physiologies are stimulated on the organism
- Duration approx. 2 minutes
- Visualisation changes with every physiology
- ECG graph, pulse and the lead are shown

# RAH Scan Check Up Test with Visualisation

- 1. Cells and tissue
- 2. Blood
- 3. Immune system
- 4. Lymphatic system
- 5. Circulation
- 6. Heart
- 7. Respiratory system
- 8. Kidney/Urinary organs
- 9. Digestive system
- 10. Liver-gall-pancreas
- 11. Metabolism