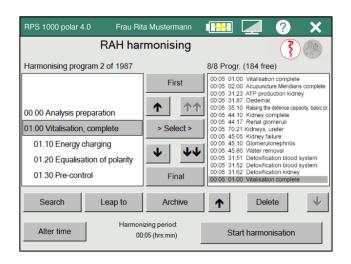

## RAH-Scan Harmonisation

- 00.00 Analysis preparation and
   01.00 Vitalisation set at the beginning
- Detoxification basic program and stress reduction set at the end
- Physiology, detailed physiology, pathology and the top 3 pathogens from the test result
- No programs from the area of causal influences...

## RAH-Scan Harmonisation

- Up to 10 programs from the RAH can be added
- Press Harmonisation to start the treatment