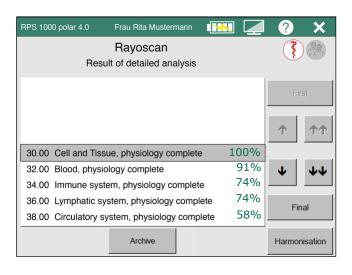

# RAH Scan Check Up Test result

- From an energetic point of view, the physiology on top of the list (100%) is the most disturbed one
- Listed in order of priority
- Press Start to begin the Detail Test for the chosen physiology

# RAH Scan Results of the Energetic Detail Test

- List of 40 relevant RAH programs from the causal area
- Allows to determine the causal disorders
- Can be saved in the archive (client administration file, USB stick, memory card)
- Press Harmonisation to create an automatically generated therapy program