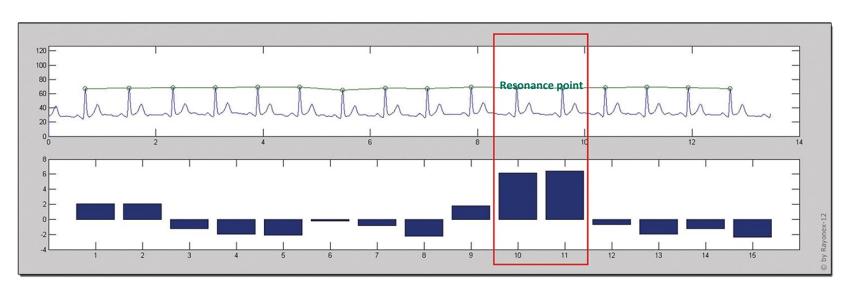

## **Example of a Measurement**

Differences in the ECG are invisible to the human eye, but they can be calculated very well.

# The Concept of the Rayoscan<sup>®</sup> based on Heart Rate Variability

- 1. Setting of a stimulus (fundamental frequency value or frequency spectrum)
- 2. Measuring the values with high quality ECG hardware
- 3. Calculation of HRV, gradient and area
- 4. Calculation if the stimulus is helpful for the organism