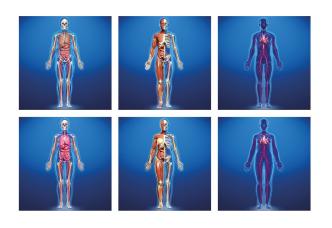

# RAH Scan Check Up Test with Visualisation

- 1. Cells and tissue
- 2. Blood
- 3. Immune system
- 4. Lymphatic system
- 5. Circulation
- 6. Heart
- 7. Respiratory system
- 8. Kidney/Urinary organs
- 9. Digestive system
- 10. Liver-gall-pancreas
- 11. Metabolism

- 12. Musculoskeletal system
- 13. Nervous system
- 14. Visual organ
- 15. Hearing organ
- 16 Skin / Hair
- 17. Endocrine system
- 18. Female sexual organs
- 19. Male sexual organs
- 20. Psyche
- 21. Stress
- 22. Teeth