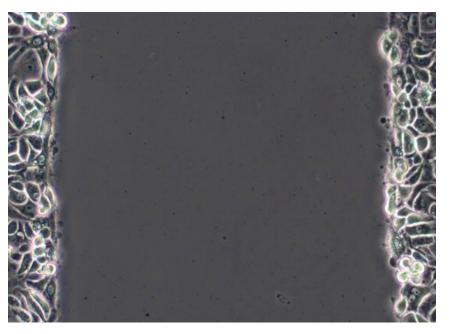

### Verum versus Placebo - Results

- Intestinal barrier strengthened by more than 30% compared to the placebo device
- Intestinal barrier significantly more resistant after using the BaPS treatment compared to the placebo device
- Regeneration process after traumatisation or injury of the intestinal epithelial cells increased by 12% after using the BaPS treatment in direct comparison to the placebo device

without BaPS

with BaPS