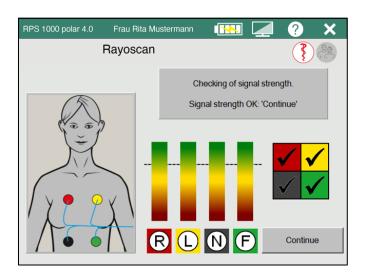

# RAH Scan Checking the signal strength

- Checking the signal strength
- Electrode gel amplifies the signal
- When all bars are above the dotted line, the process continues