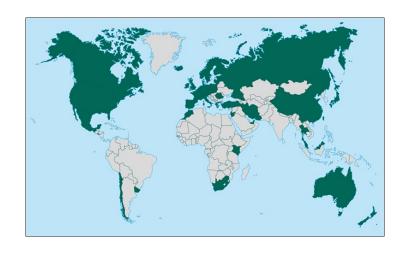

## Rayonex Biomedical GmbH today (3/4)

- Distribution in 47 countries
- Certification in Europe, Malaysia, Australia, South Africa, Iran; shortly also in Russia and China
- About 40,000 daily clients worldwide
- Strong interest and growth
- Biggest, independant manufacturer of Bioresonance devices
- Medical certification