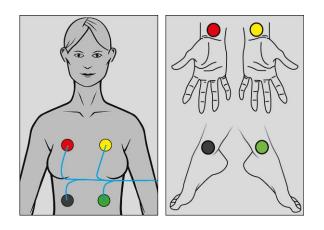

## Positioning of the Rayoscan® Pads

The clients are connected to the Rayocomp PS 1000 polar 4.0 via the Rayoscan® pads.