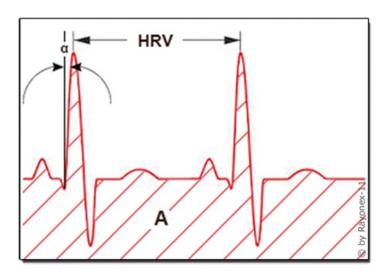

# The Concept of the Rayoscan<sup>®</sup> based on Heart Rate Variability

- 1. Setting of a stimulus (fundamental frequency value or frequency spectrum)
- 2. Measuring the values with high quality ECG hardware
- 3. Calculation of HRV, gradient and area
- 4. Calculation if the stimulus is helpful for the organism

## **Example of a Measurement**

Differences in the ECG are invisible to the human eye, but they can be calculated very well.