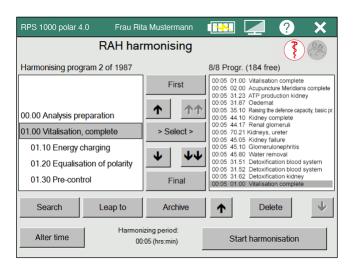

# RAH Scan Results of the Energetic Detail Test

- List of 40 relevant RAH programs from the causal area
- Allows to determine the causal disorders
- Can be saved in the archive (client administration file, USB stick, memory card)
- Press Harmonisation to create an automatically generated therapy program

## RAH-Scan Harmonisation

- 00.00 Analysis preparation and
   01.00 Vitalisation set at the beginning
- Detoxification basic program and stress reduction set at the end
- Physiology, detailed physiology, pathology and the top 3 pathogens from the test result
- No programs from the area of causal influences...

## RAH-Scan Harmonisation

- Up to 10 programs from the RAH can be added
- Press Harmonisation to start the treatment