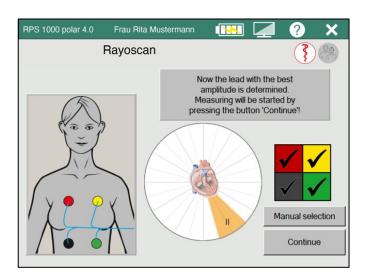

## RAH Scan Automatic selection of the best lead

- Five leads are possible
- The system will select the best lead for the measurement automatically