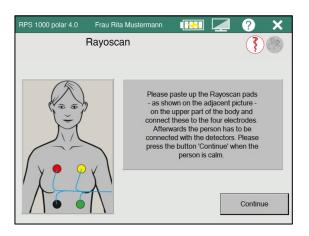

## Positioning of the Rayoscan® Pads

The clients are connected to the Rayocomp PS 1000 polar 4.0 via the Rayoscan® pads.