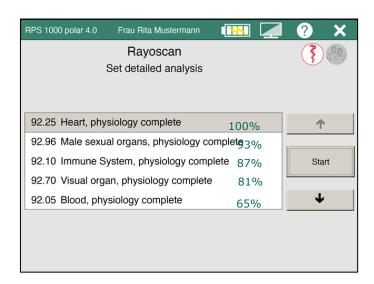

# RAH Scan Check Up Test result

- From an energetic point of view, the physiology on top of the list (100%) is the most disturbed one
- Listed in order of priority
- Press Start to begin the Detail Test for the chosen physiology

## RAH-Scan Energetic Detail Test

- In the Detail Test e.g. 190 RAH programs from the causal area will be applied to the organism
- Scanning time: Depending on the heart rate approx. 15-20 minutes