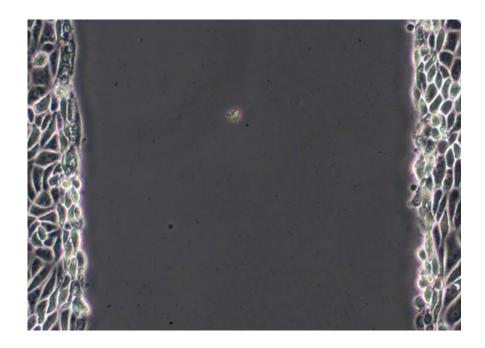

### Verum versus Placebo - Results

- Intestinal barrier strengthened by more than 30% compared to the placebo device
- Intestinal barrier significantly more resistant after using the BaPS treatment compared to the placebo device
- Regeneration process after traumatisation or injury of the intestinal epithelial cells increased by 12% after using the BaPS treatment in direct comparison to the placebo device

without BaPS

with BaPS