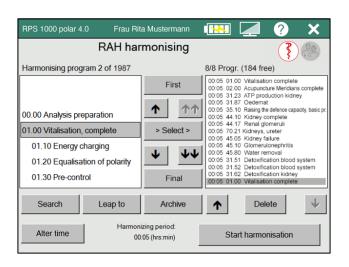

## RAH-Scan Harmonisation

- 00.00 Analysis preparation and
   01.00 Vitalisation set at the beginning
- Detoxification basic program and stress reduction set at the end
- Physiology, detailed physiology, pathology and the top 3 pathogens from the test result
- No programs from the area of causal influences...

## RAH-Scan Harmonisation

- Up to 10 programs from the RAH can be added
- Press Harmonisation to start the treatment