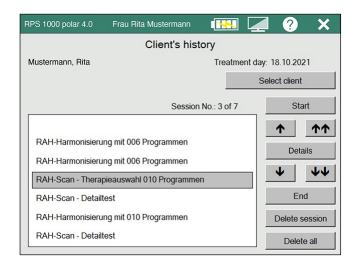

# Progress Monitoring via the client's history

### **Progress Monitoring**

The therapy programs are tested directly on the client!

### Result of the follow-up

**Red** = programs must be harmonised further. Green = programs are already harmonised.

## Follow-up - how long?

- Follow-up can be selected again and again until
   2 or 3 programs remain
- After that, we recommend doing a new test of the physiology