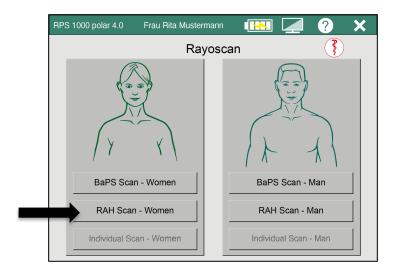

# Male or Female **9**Of

## Positioning of the Rayoscan® Pads

The clients are connected to the Rayocomp PS 1000 polar 4.0 via the Rayoscan® pads.