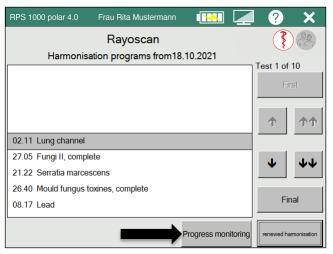

# RAH Scan Results of the Energetic Detail Test

- List of 40 relevant RAH programs from the causal area
- Allows to determine the causal disorders
- Can be saved in the archive (client administration file, USB stick, memory card)
- Press Harmonisation to create an automatically generated therapy program

## RAH-Scan Harmonisation

- 00.00 Analysis preparation and
   01.00 Vitalisation set at the beginning
- Detoxification basic program and stress reduction set at the end
- Physiology, detailed physiology, pathology and the top 3 pathogens from the test result
- No programs from the area of causal influences...

## RAH-Scan Harmonisation

- Up to 10 programs from the RAH can be added
- Press Harmonisation to start the treatment