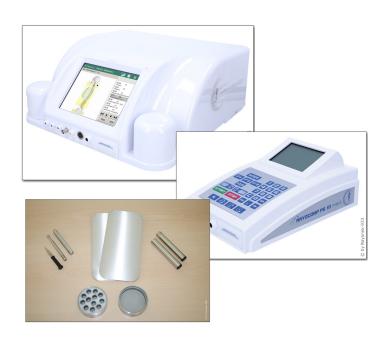

## Rayonex Biomedical GmbH today (4/4)

- Rayocomp PS 1000 polar 4.0 med:
   Medical devices class IIa
- Rayocomp PS 10 med.:
   Medical devices class IIa
- Accessories, especially detectors:
   Medical Devices Class I

## Positioning of the Rayoscan® Pads

The clients are connected to the Rayocomp PS 1000 polar 4.0 via the Rayoscan® pads.