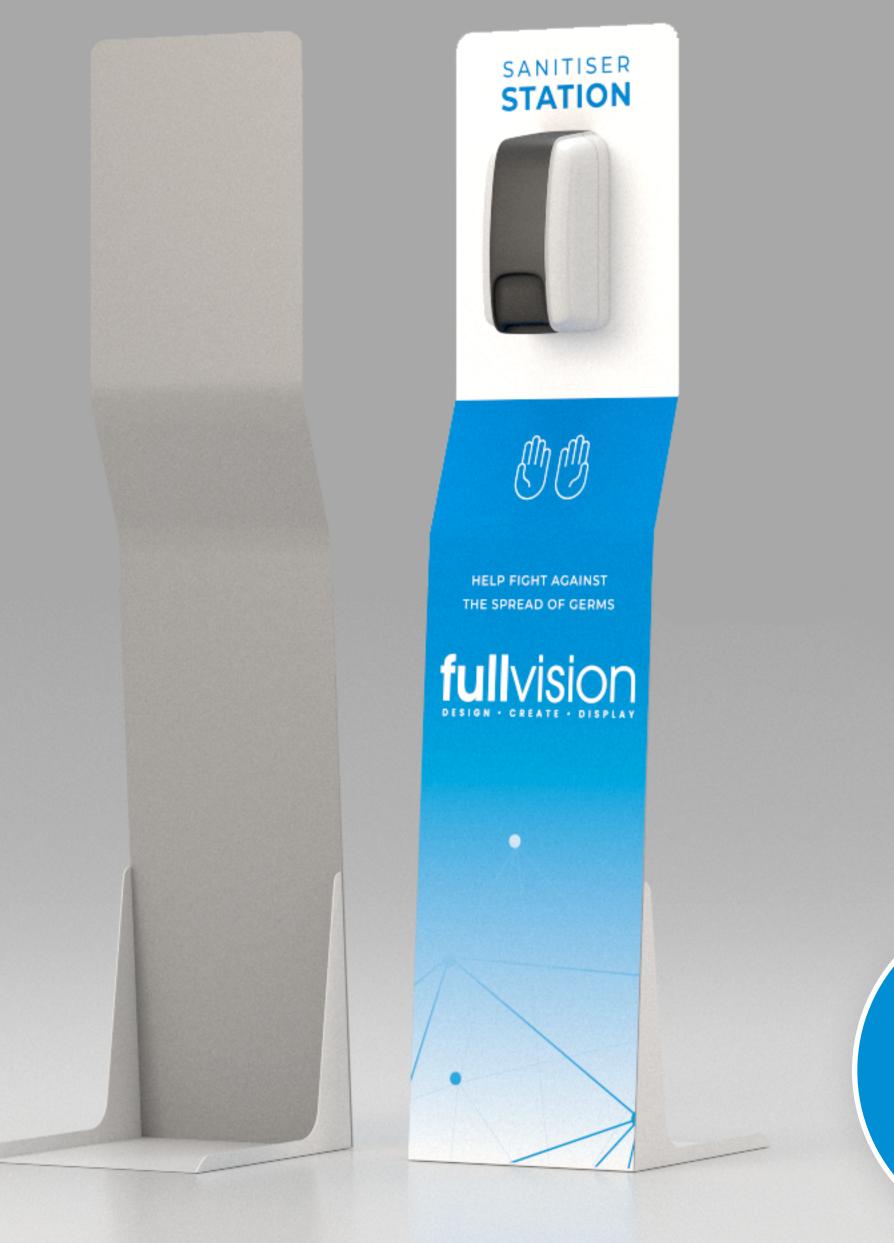

#### Sanitiser Unit

Our branded, touch free, automatic hand sanitiser stations are the perfect product to be positioned on your stand to make your visitors feel comfortable. Our sanitiser station will be provided with an automatic dispenser and 5 litres of foam sanitiser which will provide over 12,000 uses.

This display is yours to keep and can be used at multiple events or even back at your head office after the show has finished.