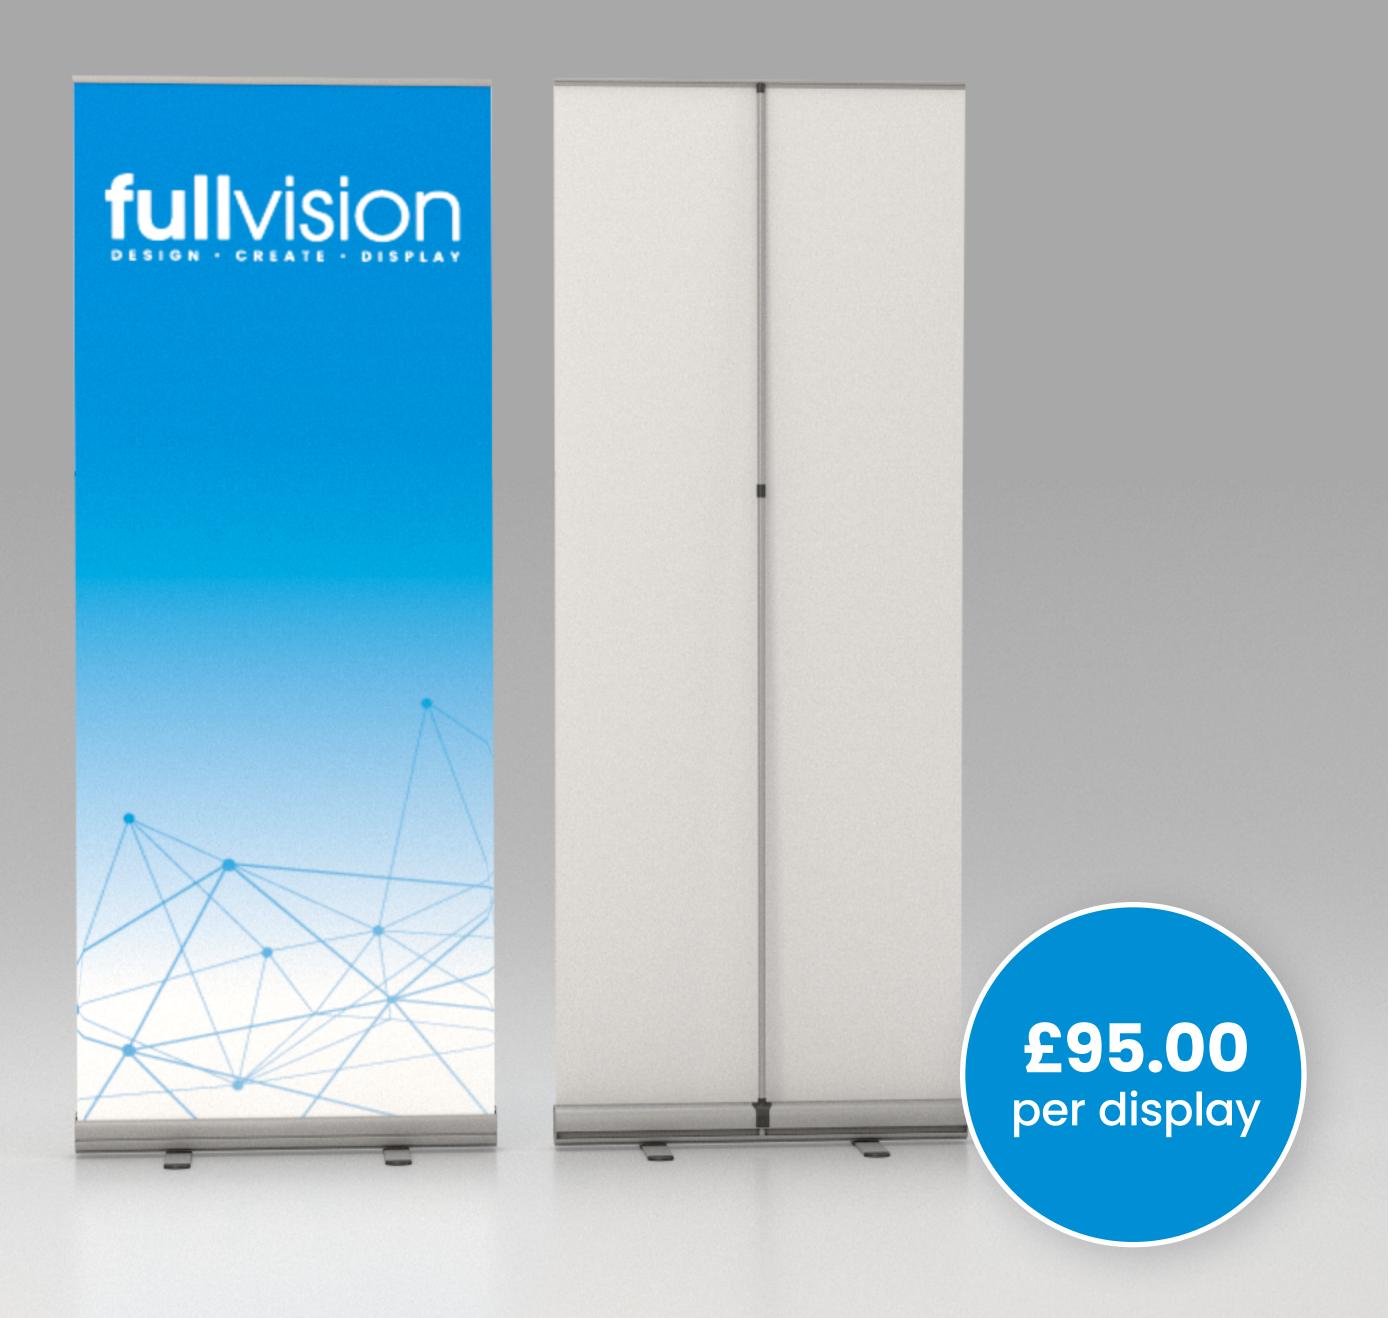

# Pull-up Banner

Portable. No fuss. Reusable.

Full Vision's pull up displays are extremely popular and are provided with a premium aluminium cassette, lay flat graphics and black carry case for you to use event after event.

This display is yours to keep and can be used at multiple events or even back at your head office after the show has finished.