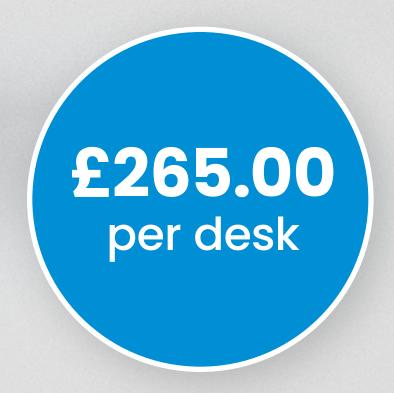

#### Sustanaible Desk

Do you want to provide that welcome experience to your space with a branded desk rather than just a plain white cabinet? Do you want to do your bit for the environment and use a fully sustainable cardboard product? Our sustainable branded desk provides that extra personal touch for your visitors when arriving at your stand.