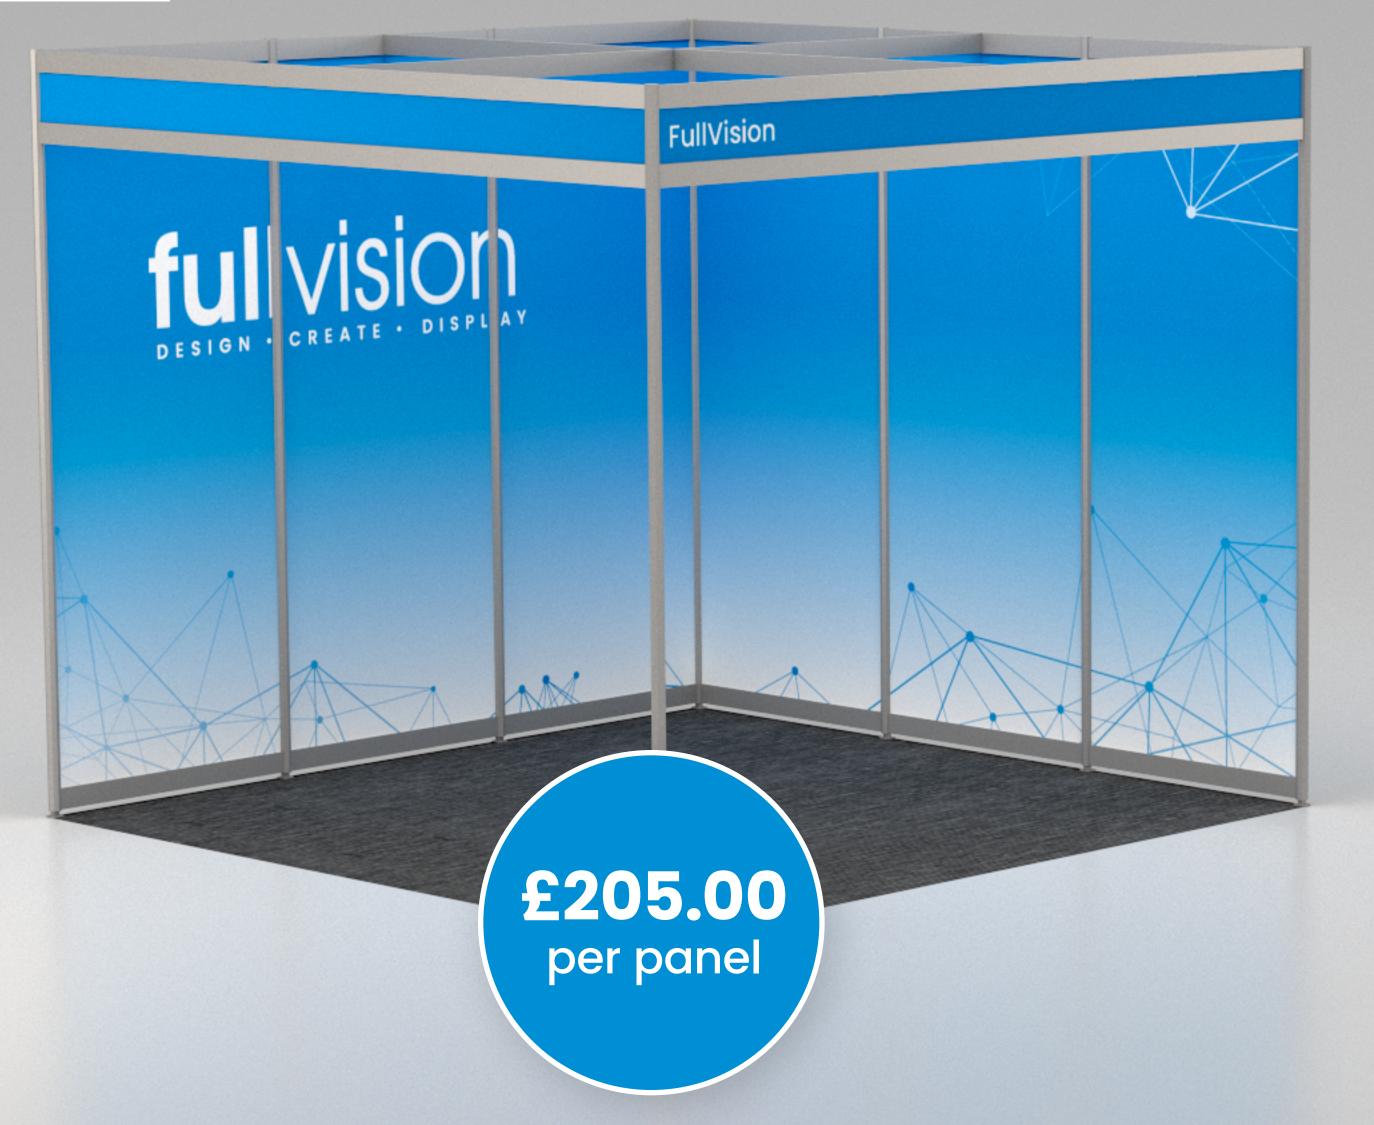

## Infill Graphics

If you are looking for stand graphics that can be used multiple times and fit in-between the joining poles of the stand, then our infill graphics are the best choice for your space. Infill graphics can be used for multiple events and varied stand configurations, maximising your budget and reusing them year in year out.

\*Please note that Full Vision will remove all graphics after the event unless requested otherwise by the purchaser\*