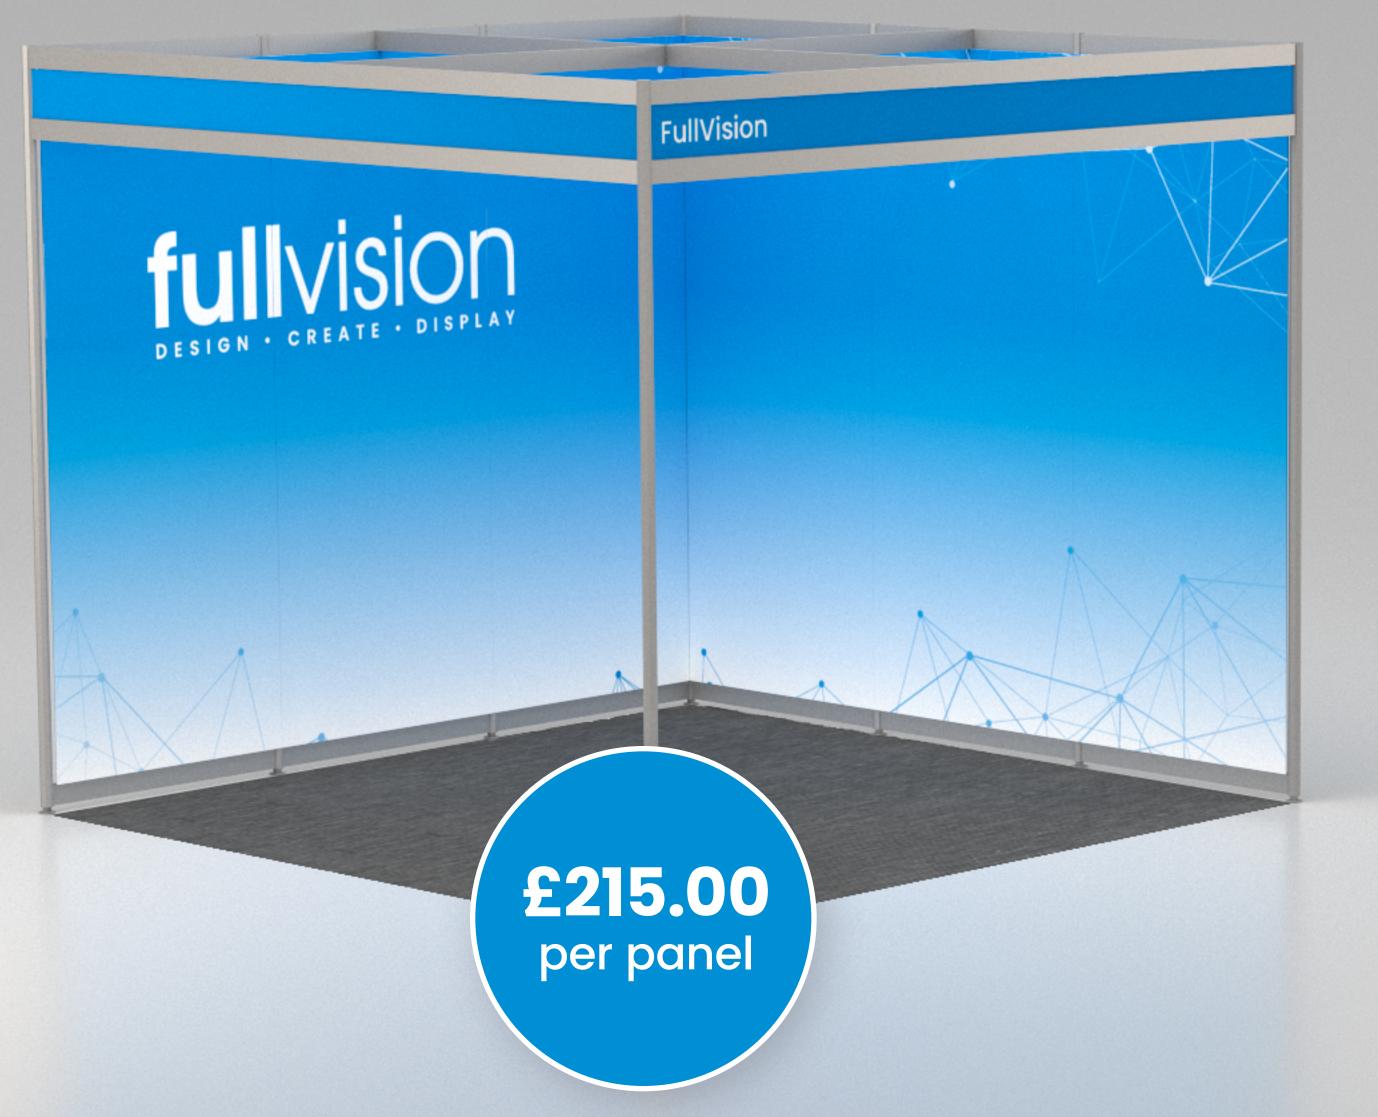

### **Overlay Graphics**

Our "Overlay Graphics" are the best option for your space if you are searching for a premium look and feel to enhance your stand and cover up those wide poles that join each panel. This graphics finish is our most popular choice by exhibitors as it allows you to have imagery and text across your walling with only a hairline join seen where each 1-meter panel meets.

\*Please note that Full Vision will remove all graphics after the event unless requested otherwise by the purchaser\*