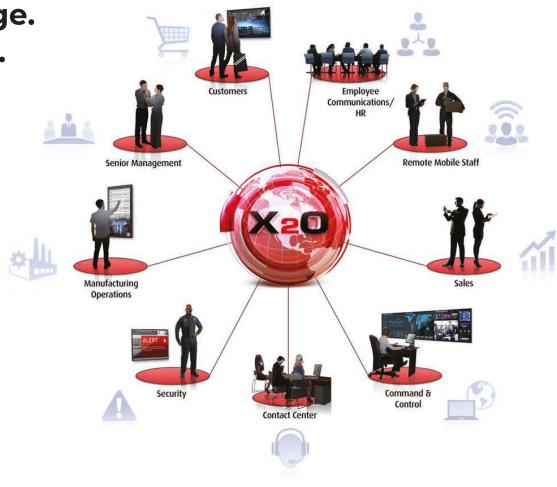

# Organizing real-time data into dashboards for actionable insights

X2O Media empowers staff and increases productivity by delivering easy to understand mission critical dashboards.

By putting the right real-time aggregated data in front of the right person, employees across the enterprise are able to measure team effectiveness and make better informed decisions. With X2O Platform and dashboards, users can create and push dynamic content to anyone, anywhere, in real-time, and target that information based on location or department — all with no programming skills required.