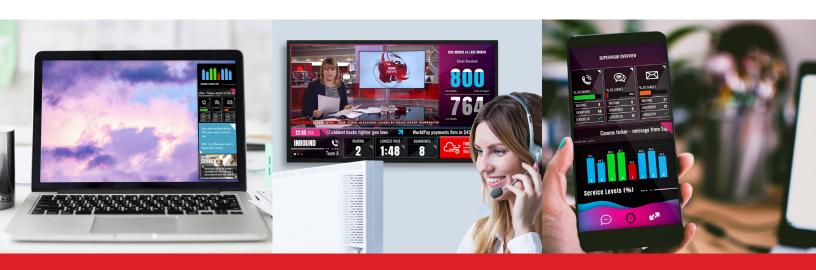

## Connected Desktop

View and interact with targeted notifications, real-time alerts, and business intelligence dashboards directly on their desktop PC or laptop with X2O Desktop.

# Connected Workplace

Communicate real-time information such as dynamic data and engage with users through connected screens and devices throughout a facility.

### Connected Workforce

Share real-time content with remote workers using X2O Mobile apps, building a global community of connected users.

Any Message. Any Screen. Anywhere.

With the HTML-based X20 platform, users can drag and drop smart objects that include videos, graphics, Images, social media content, as well as links to virtually any data source, and create stunning visual channels. These dynamic channels are then pushed to the most appropriate screen, empowering the connected employee in any department or function throughout the enterprise.