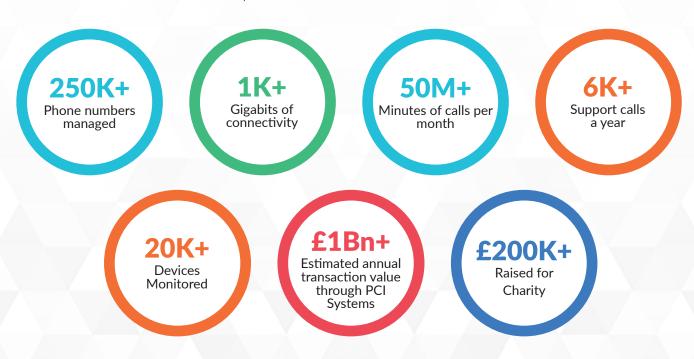

# 75,000+

Users now utilise our bespoke services

Silver Lining is a professional service provider offering the best in business IT, telecommunications, data and security solutions. Our unified communications services can provide you with improved efficiency, reduced running costs and the flexibility to easily upgrade as your business grows. Our collective knowledge, innovation and expertise have led to contracts with household names.