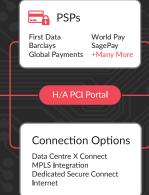

# **PCI** Security

PCI-DSS is short for Payment
Card Industry Data Security
Standards. They are the standards
all businesses must legally meet to
protect customers' payment card data.

When a business isn't covered by a comprehensive PCI compliance solution, it can lead to the breach or theft of cardholder data. This can affect the entire payment card ecosystem. Customers can suddenly lose trust in merchants or financial institutions, and their credit can be negatively affected; there is enormous personal fallout. Merchants and financial institutions, meanwhile, can lose credibility (and, in turn, business) and be subject to numerous financial liabilities.

### **HOW IT WORKS**

We employ a PCI-DSS data security solution at Silver Lining, ensuring PCI compliance for all voice transactions. It also protects businesses from fraud by ensuring no card information is ever seen or heard by the agent/call recipient. This is achieved without any need to pause, suppress or manipulate voice recordings.