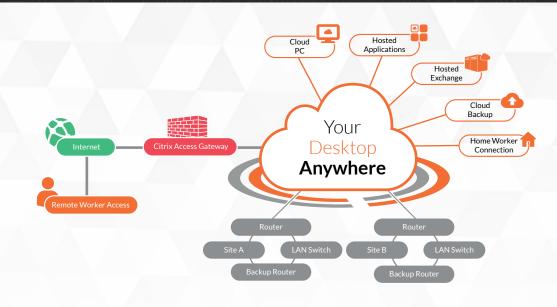

#### Cloud PC

With a Cloud PC solution from Silver Lining, your desktop and all your applications are hosted in the cloud, allowing you to access them from any computer in any location.

### Your data accessed from anywhere in the world by any device instantly without costly infrastructure.

Silver Lining has built highley available infrastructure that allows you to 'tap into' services available.

Each application available is built on redundant servers and VMs to ensure availability is high. You only require a network connection to our data centres via a web browser for full access to email from us, as well as a whole host of other applications.