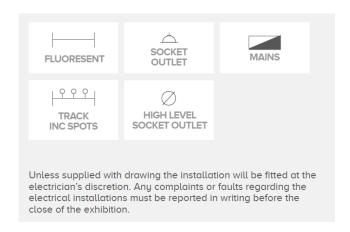

Showlite Guide on how to incorporate a venue mains cable into a stand design - Click HERE to download

PLEASE INDICATE THE POSITION OF THE ELECTRICAL ITEMS ORDERED ON THE GRID BELOW OR SEND IN YOUR OWN PLAN