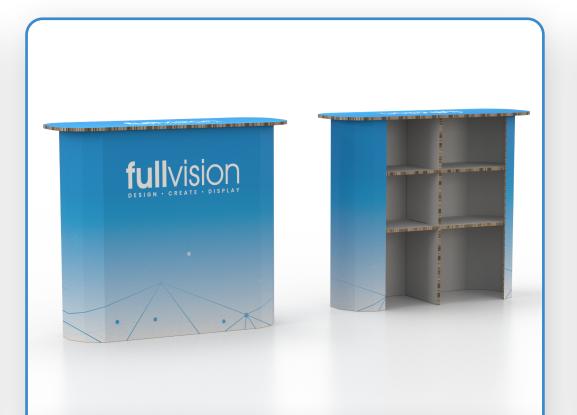

## **Counter & custom graphics**

6

Proofing From your artwork files.

Printing Graphics produced.

Delivery Direct to the venue.

Installation & dismantling

## **Additional items**

Size: 800x2000 | £110.00 per table

Size: 360x1530x400 mm | £390.00 per unit