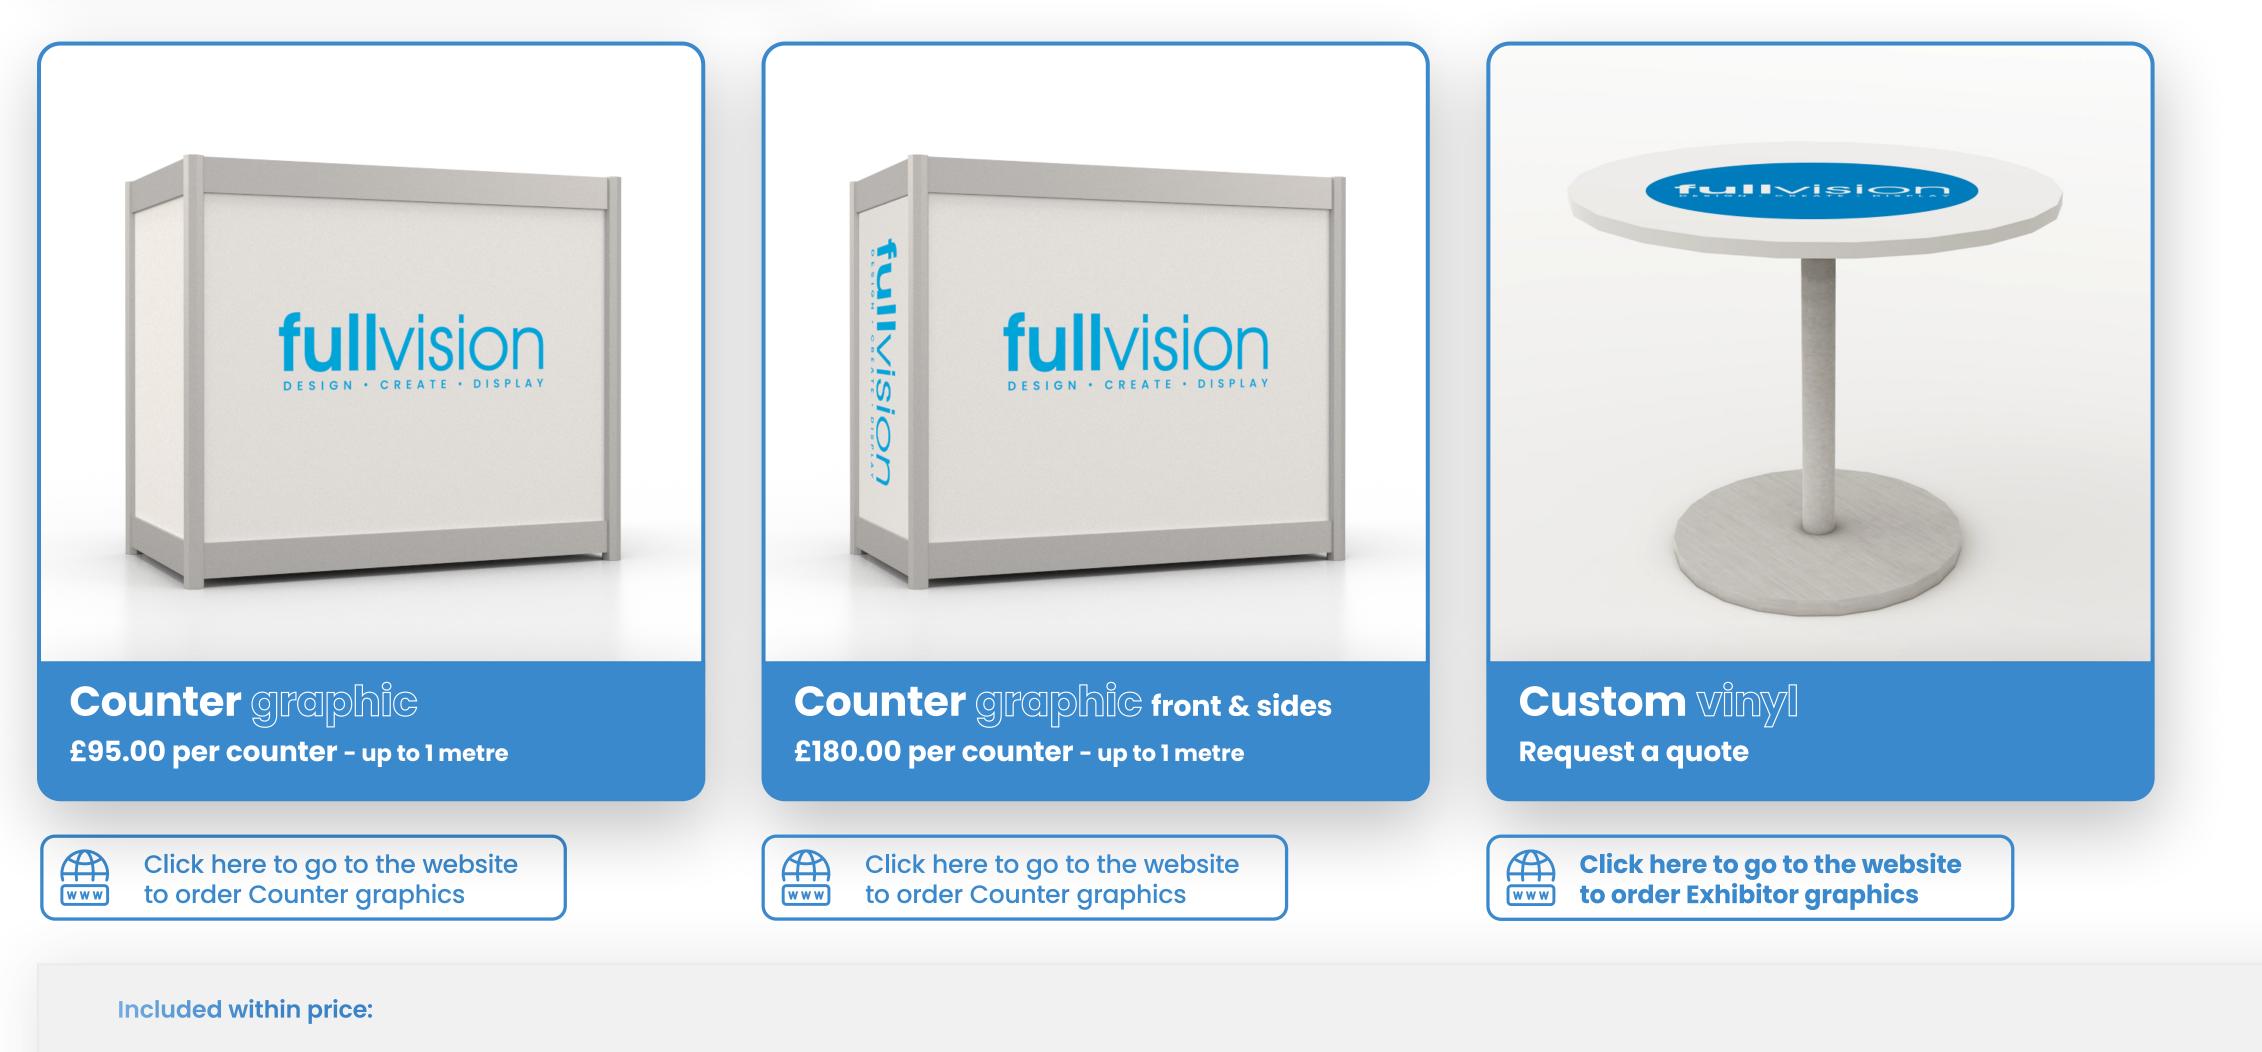

## **Counter & custom graphics**

6

Proofing From your artwork files.

Printing Graphics produced.

Delivery Direct to the venue.

Installation & dismantling