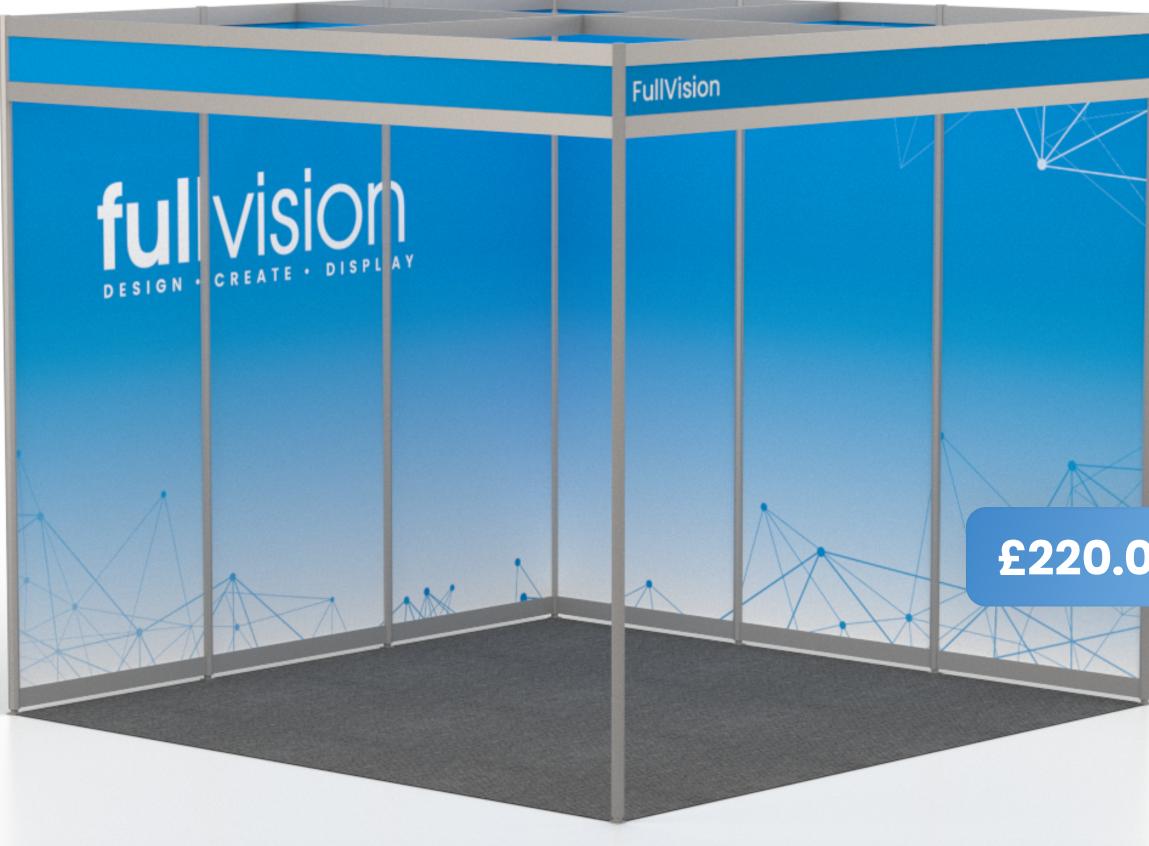

#### Included within price:

Proofing From your artwork files.

Printing

Graphics produced.

Delivery Direct to the venue.

Installation & dismantling

**OFFICIAL GRAPHICS PARTNER** 

Inlay graphics are a great cost-effective option if you are looking for a professional feel to your stand but may not have the budget to brand the whole stand. With Inlay graphics you can choose to brand specific individual panels, that are positioned in strategic places for the most effective branding or brand the entirety of your stand.

## £220.00 per panel

Click here to go to the website to order Inlay graphics

 $\square$ 