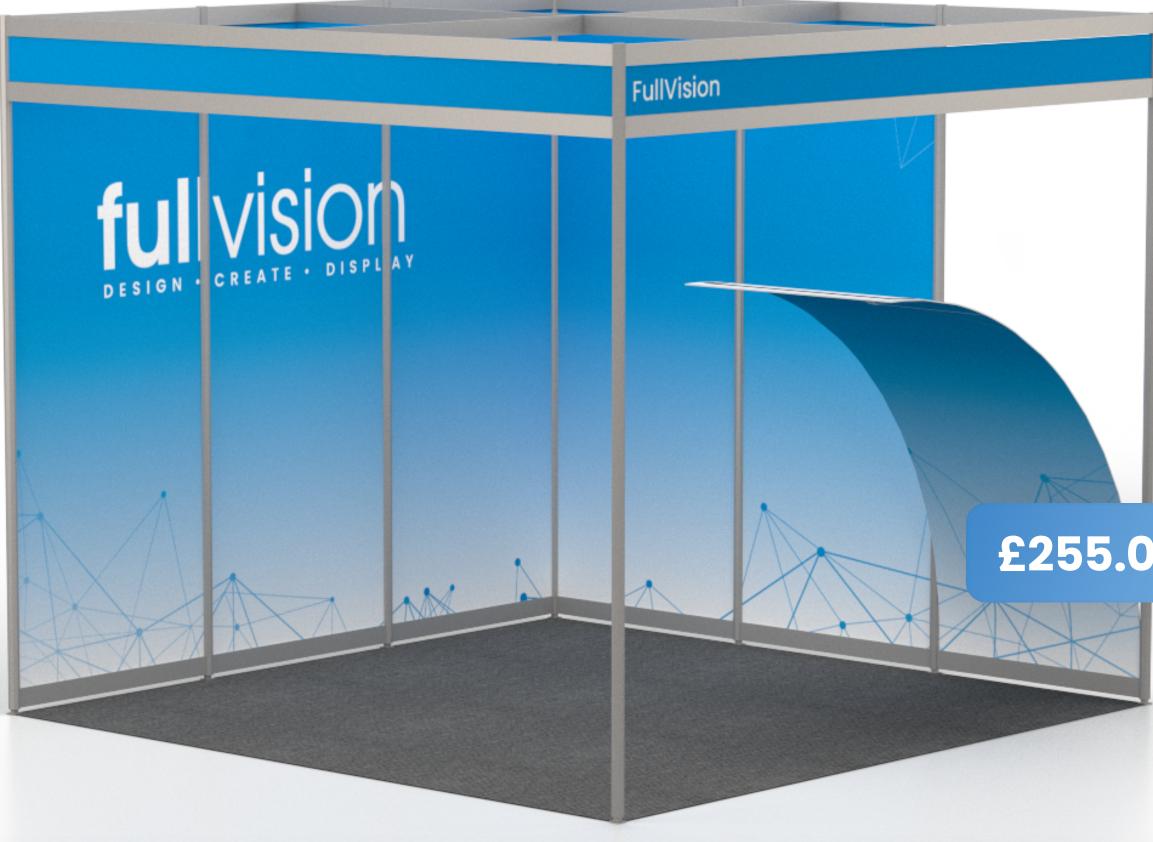

#### Included within price:

Proofing From your artwork files.

Delivery Direct to the venue.

Installation & dismantling

**OFFICIAL GRAPHICS PARTNER** 

Our Reusable 'rollable' Inlay graphics are a great sustainable option, as they can be reused.

The graphics sit within the frame and are attached by magnetic strips at the top and bottom of the 1m panel. At the end of the show you will be able to take the graphics down, roll them up and transport them back with you.

### £255.00 per panel

Click here to go to the website to order reusable Inlay graphics w w w

 $\square$ 