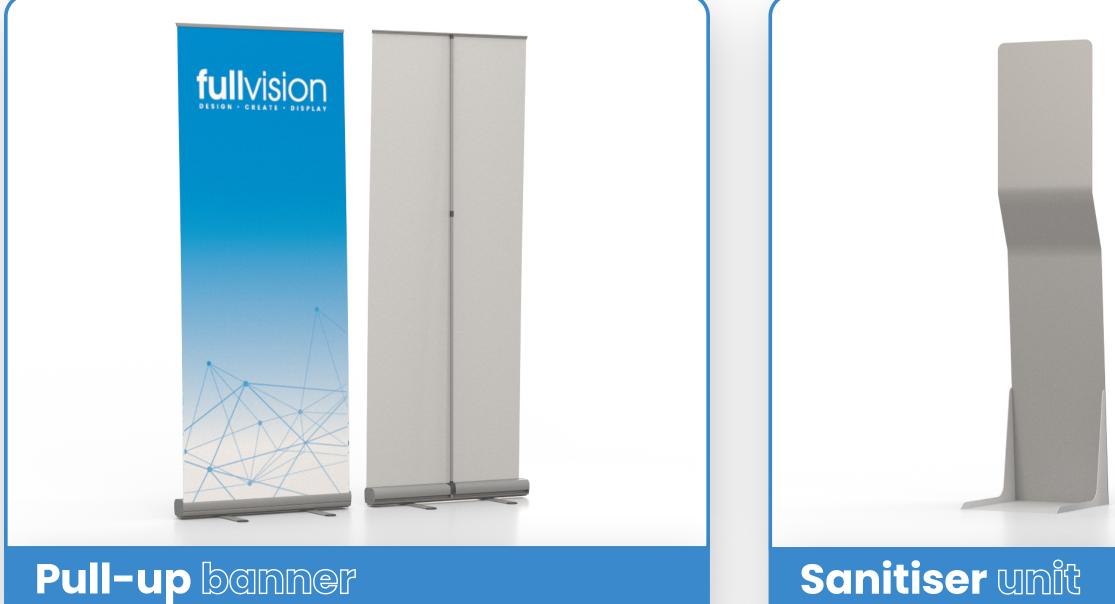

## **Additional items**

Size: 800x2000 | £110.00 per table

Size: 360x1530x400 mm | £390.00 per unit