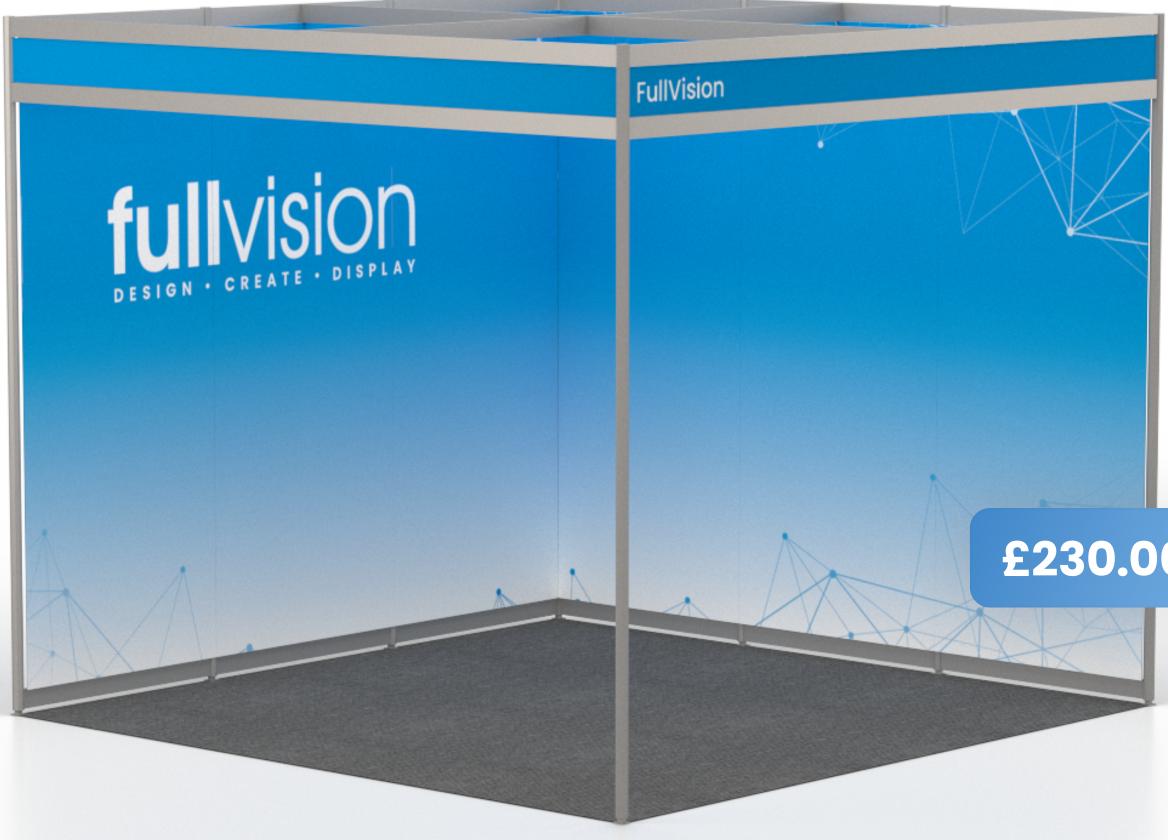

## **Overlay graphics**

#### Included within price:

Proofing From your artwork files.

Delivery

Direct to the venue.

Installation & dismantling

**OFFICIAL GRAPHICS PARTNER** 

Our 'Overlay graphics' are the best option for your stand if you are searching for a premium look to enhance your stand. Overlay graphics are the most popular choice by exhibitors, as it allows you to have continuous imagery and text across your panel graphics, with a small hairline join where each 1-meter panel meets.

## £230.00 per panel

Click here to go to the website to order Overlay graphics