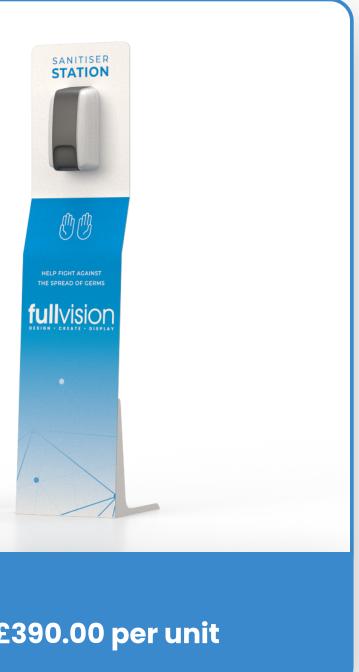

## **Additional items**

Size: 800x2000 | £110.00 per table

Size: 360x1530x400 mm | £390.00 per unit