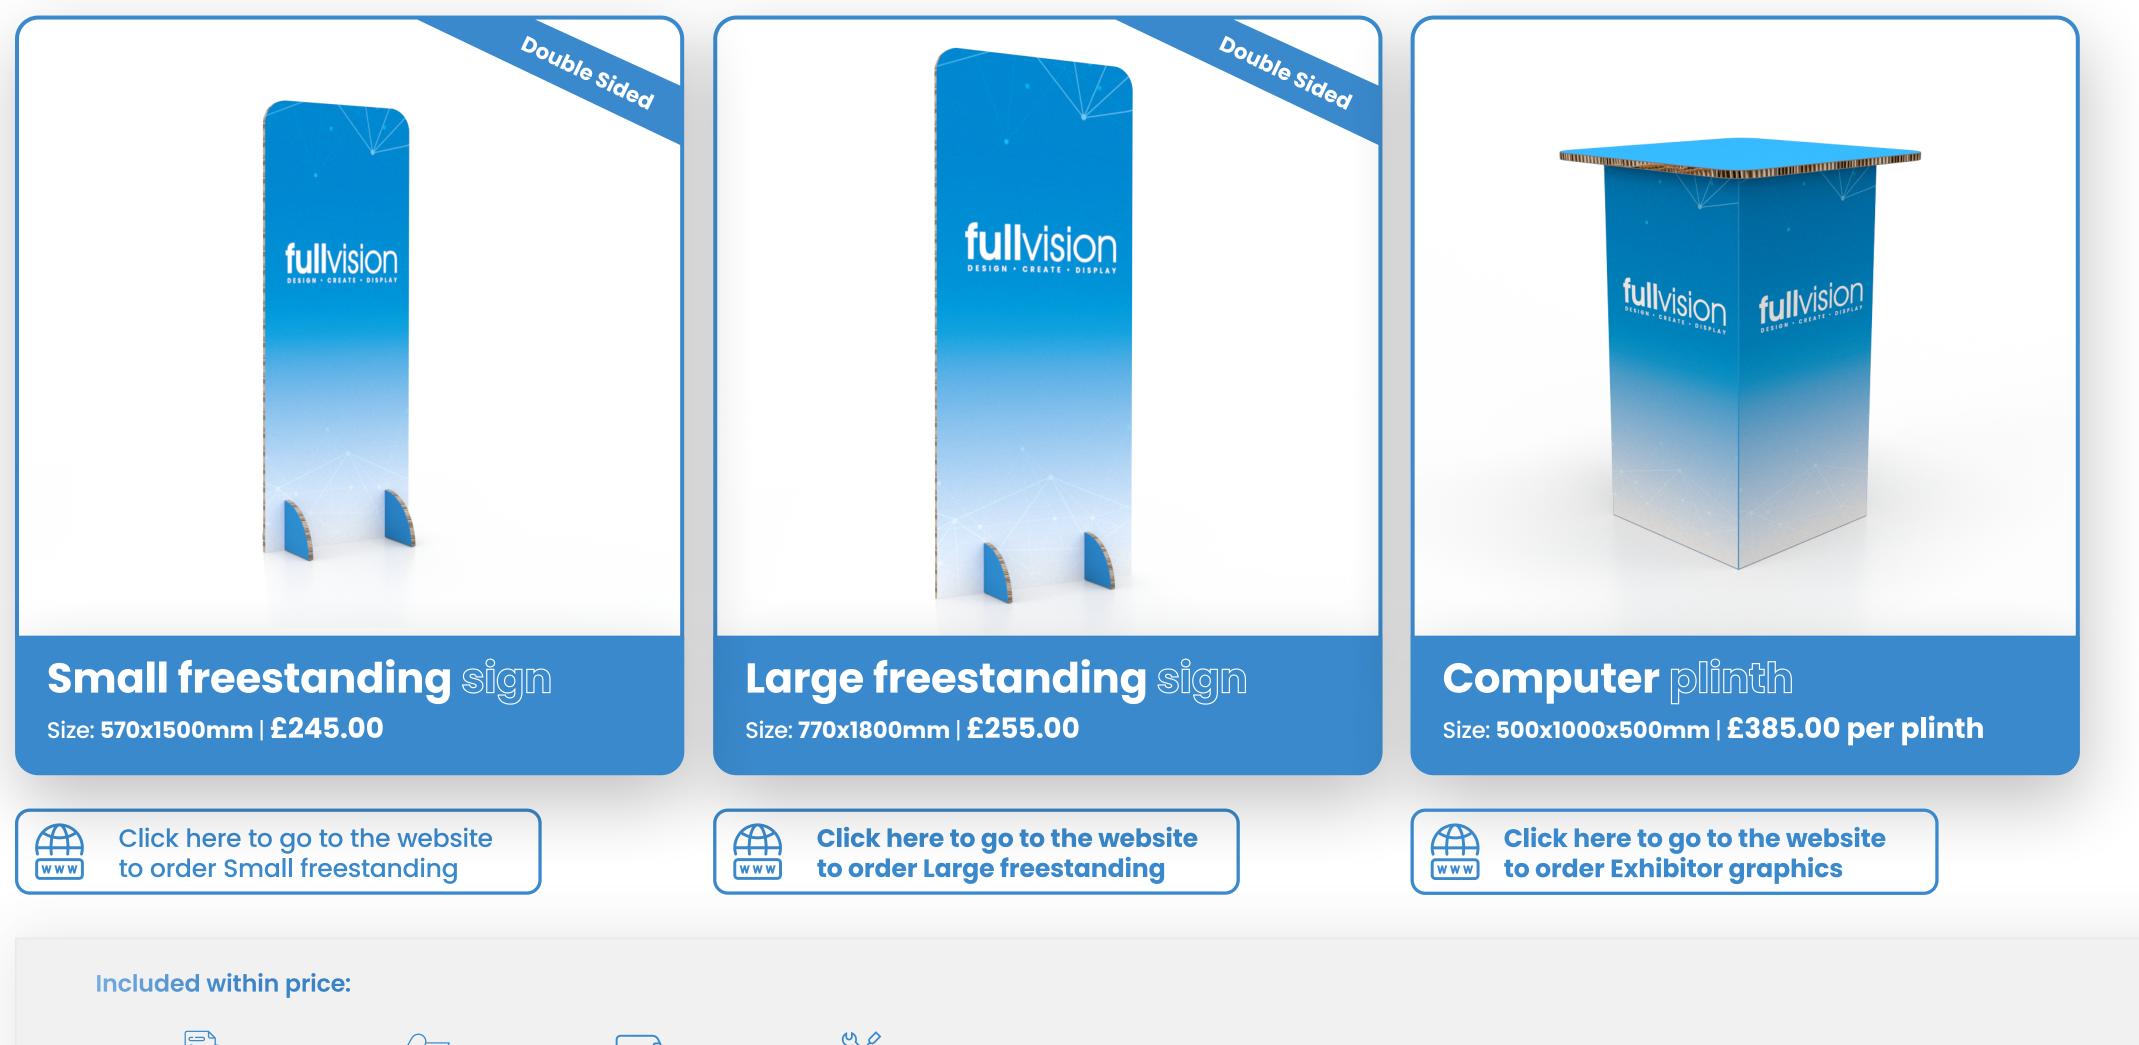

## Sustainable items

Sustainable high table Size: 500x940x500mm | £280.00 per table

Sustainable desk Size: 1200x1000x300 mm | £280.00 per desk

## **Additional items**

Size: 800x2000 | £110.00 per table

Size: 360x1530x400 mm | £390.00 per unit