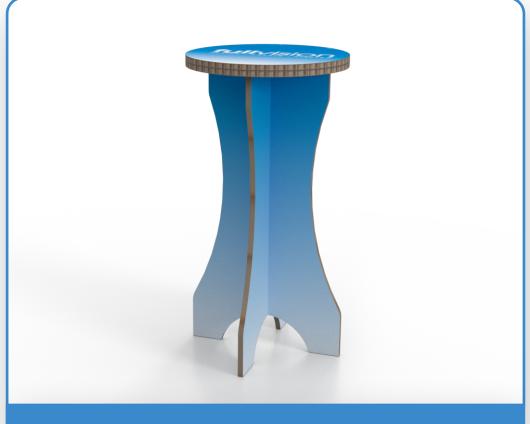

## Sustainable items

Sustainable high table Size: 500x940x500mm | £280.00 per table

Sustainable desk Size: 1200x1000x300 mm | £280.00 per desk