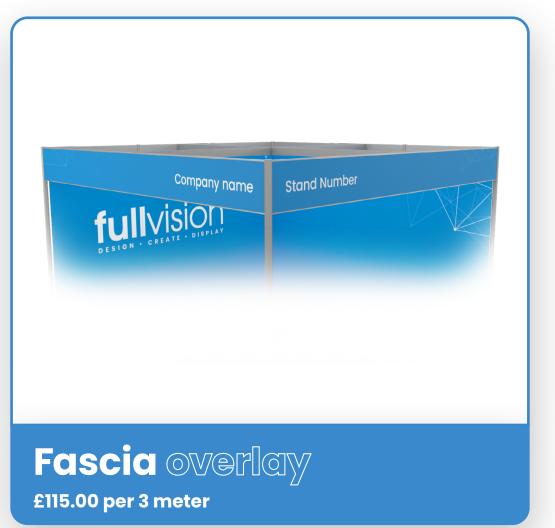

## **Overlay graphics**

#### Included within price:

Proofing From your artwork files.

Delivery

Direct to the venue.

Installation & dismantling

**OFFICIAL GRAPHICS PARTNER** 

Our 'Overlay graphics' are the best option for your stand if you are searching for a premium look to enhance your stand. Overlay graphics are the most popular choice by exhibitors, as it allows you to have continuous imagery and text across your panel graphics, with a small hairline join where each 1-meter panel meets.

## £230.00 per panel

Click here to go to the website to order Overlay graphics