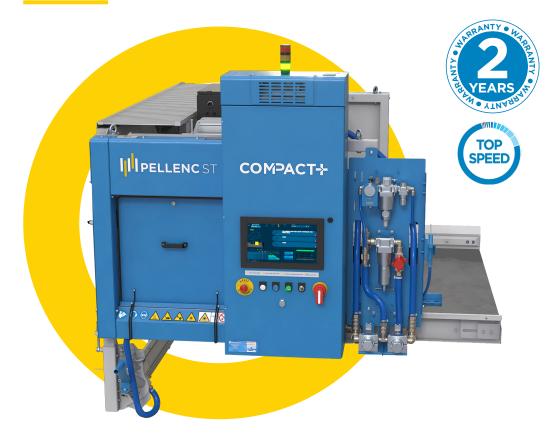

# COMPACT+

THE MACHINE FOR COMPLEX INTEGRATIONS AND MODERNISATIONS

#### The New COMPACT

- + Adaptation to restricted environments
- **Modernization of existing sites** (8 widths available)
- + Quick and easy installation, modular assembly possible on-site
- Compatible conveyor/ output box interface for integrators

### **High sorting performance**

- → New FLOW Detection for higher yields and purity
- → Complete coverage of NIR/ VIS spectrum
- + Top speed: +50% capacity
- → Turbosorter: 2D objects stabilization

## **Easy maintenance & user ergonomics**

- **→** Pivoting reflectors
- + Large user display on the cabinet
- **+** Sensitivity Selectors