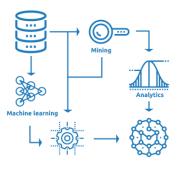

Our scientists analyze your (even big) data in order to extract insights, answer questions and develop innovative ideas

We use tools and techniques of data mining, machine & deep learning, optimization to design and develop the best Digital Solution for your needs