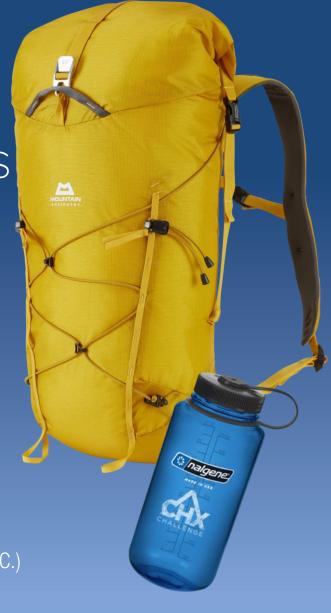

### <u>EQUIPMENT</u>

- RUCKSACK (~25-30 LITRE)
- RUCKSACK WATERPROOF COVER / WATERPROOF LINER BAG(S)
- WATER BOTTLE(S): 1.5-2 LITRES IN TOTAL (e.g. NALGENE ®)
- THERMOS ® (OPTIONAL IN ADDITION TO WATER BOTTLE)
- HIKING / TREKKING POLES (FOLDABLE / EXTENDABLE)
- SUNGLASSES (IDEALLY WRAP-AROUND)