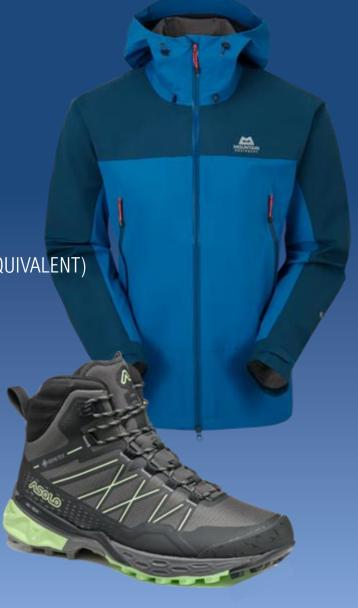

### **CLOTHING**

• BASE LAYERS - MERINO WOOL / DRI-FIT (e.g. ICEBREAKER ® OR EQUIVALENT)

- SHORTS & HIKING TROUSERS / LEGGINGS
- MICRO FLEECE / OTHER INSULATING LAYER
- WATERPROOF JACKET (GORETEX ®)
- LIGHT SOFT SHELL JACKET / WINDSTOPPER ® LAYER (OPTIONAL)
- WATERPROOF TROUSERS (GORETEX ®)
- SUN HAT, WARM HAT & BUFF
- LIGHTWEIGHT WARM GLOVES
- COMFY CLOTHES FOR TRAVEL / ACCOMMODATION IN THE VALLEY

#### **FOOTWEAR**

- HIKING SOCKS (e.g. SMARTWOOL ®)
- HIKING BOOTS WITH ANKLE SUPPORT (IDEALLY GORETEX ®)
- COMFY SHOES FOR TRAVEL / ACCOMMODATION IN THE VALLEY

CLOTHING (e.g., waterproofs, shells & mid-layers) = 10€ per day

BACKPACKS = 5€ per day

If you would like to buy new, please contact us about our kit suppliers and partners, including **Asolo footwear** who offer a **30% discount online** for CHX Challenge participants. Just apply the code **ASOLO2025** at the checkout.