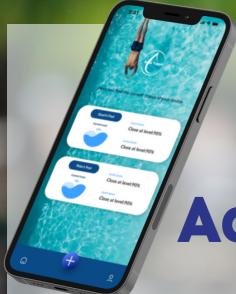

## The Automatic Pool Top Up Device

Enjoy the ultimate pool water maintenance experience with the AquaTopper.

This app-driven device gives you full control over the water levels in your swimming pool.

Keep your pool in top condition with the AquaTopper!

Controls

**Alerts** 

Reads

Easy Install

Take Control of Your Pool Water Levels Anytime, Anywhere!

Scan to find out more

Take Control of Your Pool Water Levels Anytime, Anywhere!