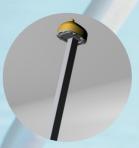

## The Automatic Pool Top Up Device

How does it work?

DOWNLOAD OUR AQUATOPPER APP

CONNECT VALVE TO GARDEN TAP

PLACE LEVEL SENSOR IN SKIMMER USING SUPPLIED BRACKET

CONNECT TO YOUR HOME WIFLUSING THE SUPPLIED GATEWAY