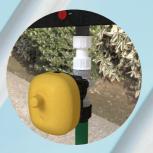

## The Automatic Pool Top Up Device

How does it work?

DOWNLOAD OUR AQUATOPPER APP

CONNECT VALVE TO GARDEN TAP

PLACE LEVEL SENSOR IN SKIMMER USING SUPPLIED BRACKET

CONNECT TO YOUR HOME WIFLUSING THE SUPPLIED GATEWAY