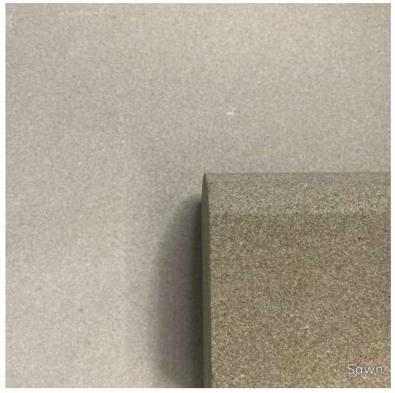

#### BARSET YORK

Sandstone

Our Barset Sawn York Pool copings have a smooth sawn surface. This classic British sandstone has a constant green/brown colour and can match both modern and traditional spaces perfectly.

BULLNOSE & PENCIL EDGE Sawn | 600 x 300 x 40mm

# SAWN & HONED OR SANDBLASTED

Precision sawn to create a flat surface, then honed for smoothness or sandblasted for gentle texture - both to give slip resistance and a unified, contemporary look.