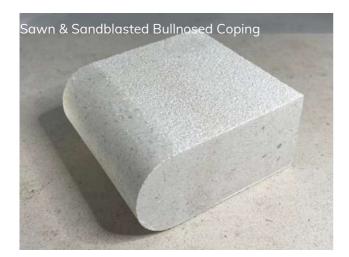

### RAJ GREEN

Sawn & Sandblasted

Raj Green Sawn & Sandblasted Sandstone Pool Copings have a Sandblasted surface which gives them a slip resistant quality – perfect for pool surrounds.

BULLNOSE Sawn & L600 v 310 v 30mm

Sandblasted | 600 x 310 x 30mm | 600 x 350 x 50mm