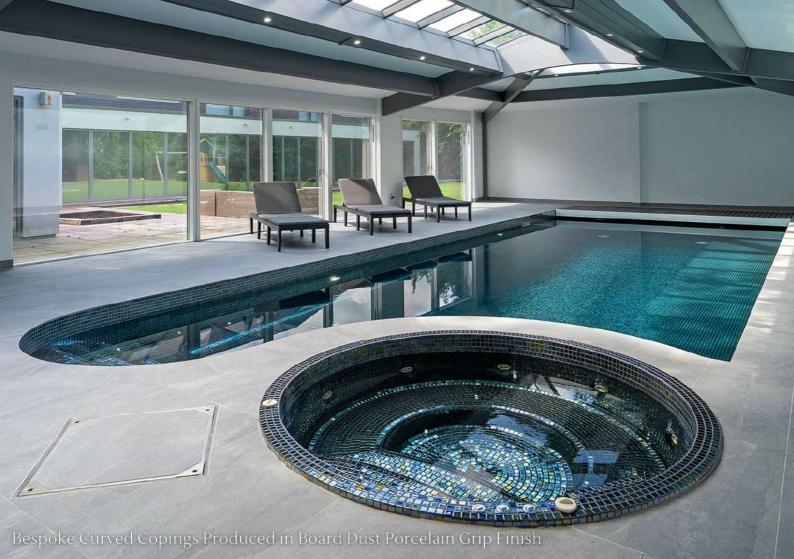

## ROMAN ENDS

Bespoke curved pool copings & Roman Ends are available in all of these stones, and can be made to measure in our masonry workshop

Digital Templating Service Available

Skimmer lids, light box covers and drainage grills can all be produced in any stone to avoid the eyesore of white plastic in your stone surround.

Our innovative inspection lids are supported by a stainless steel frame to guarantee strength and no rocky lids.

STANDARD SIZES:

Skimmer Lid & Light Box Inspection Lid: 350x350 tile with a stone circular lid (diameter 250mm) with finger hole. Hidden Stainless Steel Support.