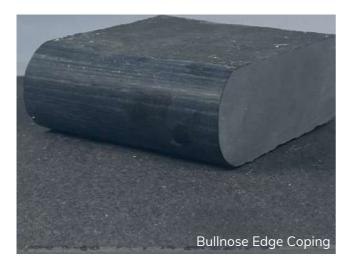

## SHADOW BASALT FLAMED

Shadow Basalt flamed coping features a rich, dark colour palette. These copings have been gently flamed to create a non slip surface.

BULLNOSE Flamed | 600 x 300 x 30mm

OVERLIP BULLNOSE

Flamed | 600 x 300 x 50-25mm