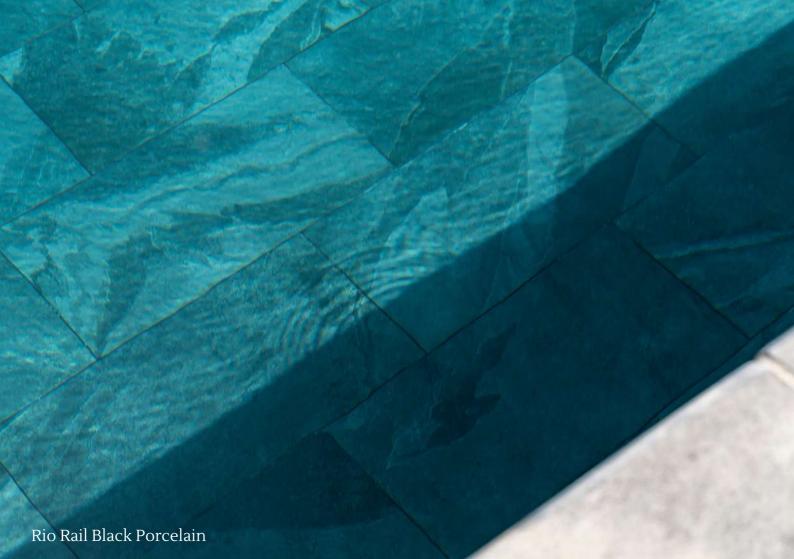

# POOL LINING TILES

We supply a range of porcelain pool lining tiles to elevate your pool design to the next level.

The Rio Slate-effect porcelain range impressively mimics the look of natural stone, without the worries of delamination, rusting, or efflorescence inside the pool. Porcelain is an antibacterial, chemical & UV-resistant material that is easy to install.

# RIO SLATE TILES

'Slate' style Porcelain tiles. Use large format porcelain tiles in contemporary finishes to create low maintenance, stunning swimming pool lining designs.