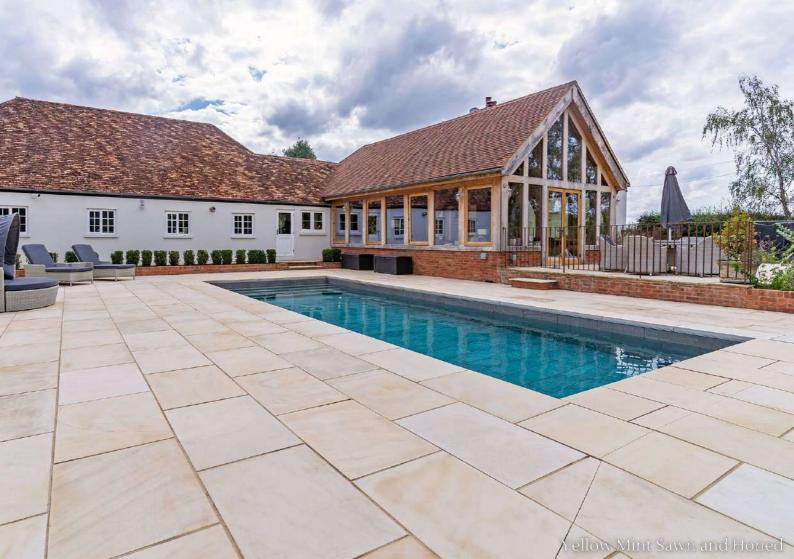

#### YELLOW MINT

Sandstone

For a smooth sandstone finish, choose Yellow Mint Sandstone. Offering yellow tones and slip resistance, match with Yellow Mint paving.

Honed | 600 x 310 x 30mm | 600 x 350 x 40mm