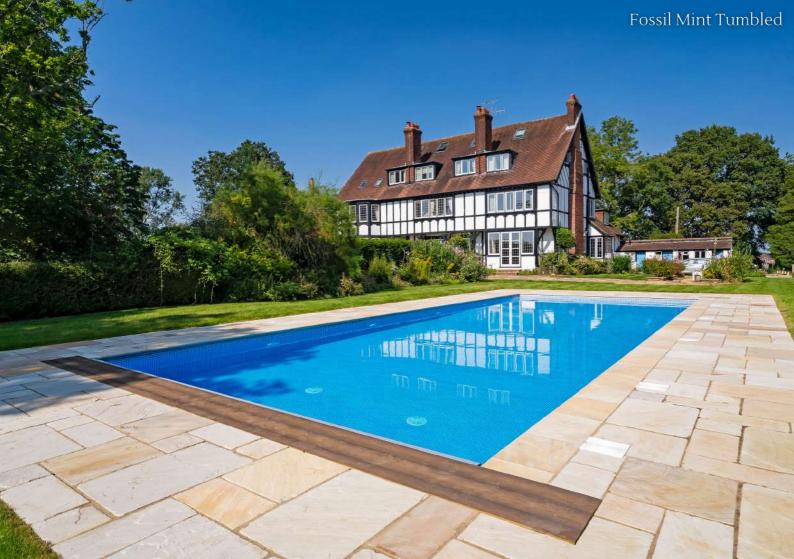

### FOSSIL MINT

Sandstone

Our Fossil Mint is a hard-wearing Indian sandstone with 'Cotswold' beige and neutral colour tones.

#### **BULLNOSE**

Handcut & | 560 x 310 x 30mm Tumbled | 560 x 420 x 38mm