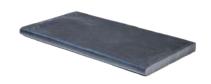

## BLACK Limestone

Black Limestone is perfect for a clean cut modern look, the dark colouring is also highly attractive against more traditional properties.

BULLNOSE
Hand-cut | 600 x 310 x 30mm