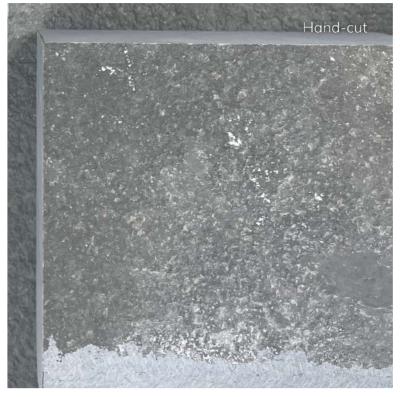

### TUNDRA GREY

Limestone

This Tundra Grey Handcut Limestone is dark grey with a smooth surface. The colour will stay true throughout its lifetime

#### **BULLNOSE**

Hand-cut & | 600 x 310 x 30mm