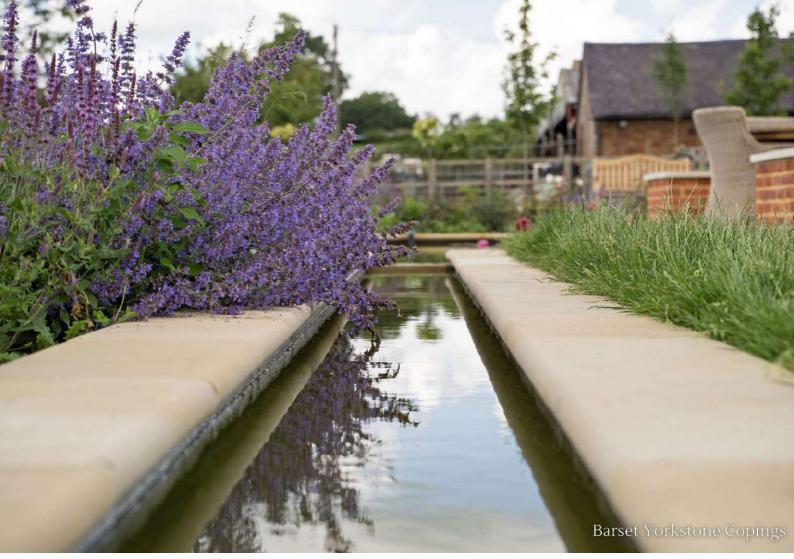

#### BARSET YORK

Sandstone

Our Barset Sawn York Pool copings have a smooth sawn surface. This classic British sandstone has a constant green/brown colour and can match both modern and traditional spaces perfectly.

BULLNOSE & PENCIL EDGE Sawn | 600 x 300 x 40mm