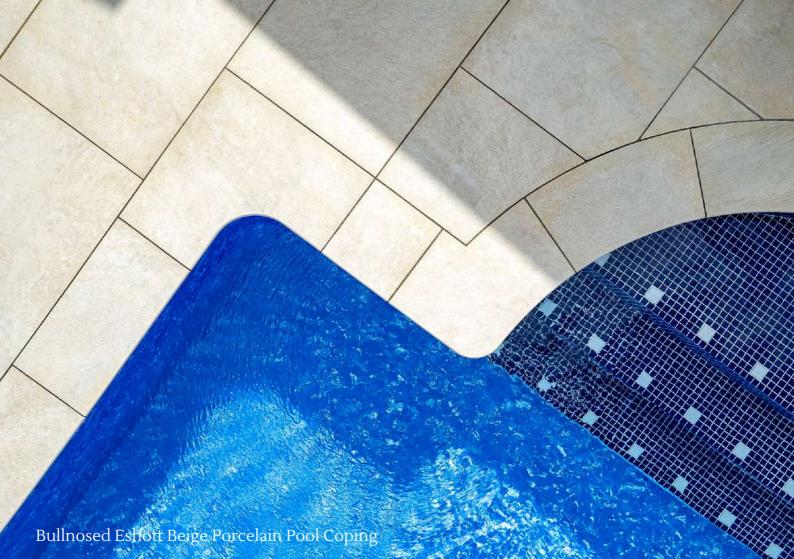

### LA ROCHE PEARL

Limestone

La Roche Limestone pool copings have a surface treatment which gives optimum slip resistance. This beautiful pale limestone is dense and is low maintenance.

BULLNOSE & PENCIL EDGE
Acid-etched | 600 x 300 x 40mm

#### LA ROCHE LUNA Limestone

La Roche Luna Limestone pool copings have surface treatment which gives optimum slip resistance. This contemporary grey limestone is dense and strong.

BULLNOSE & PENCIL EDGE Acid-Etched | 600 x 300 x 40mm