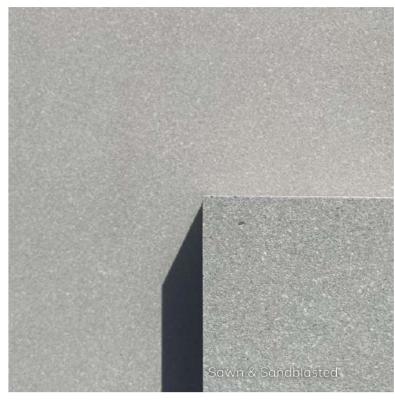

### RAJ GREEN

Sawn & Sandblasted

Raj Green Sawn & Sandblasted Sandstone Pool Copings have a Sandblasted surface which gives them a slip resistant quality – perfect for pool surrounds.

BULLNOSE Sawn & L600 v 310 v 30mm

# SAWN & HONED OR SANDBLASTED

Precision sawn to create a flat surface, then honed for smoothness or sandblasted for gentle texture - both to give slip resistance and a unified, contemporary look.