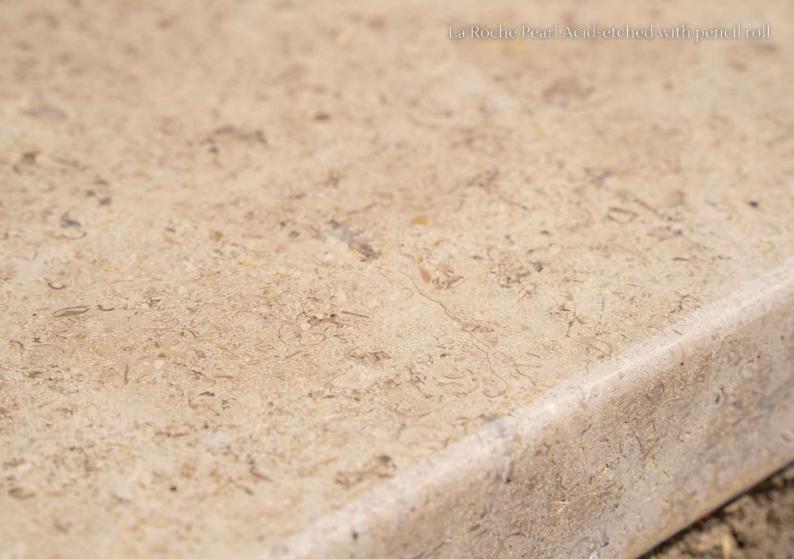

### LA ROCHE PEARL

Limestone

La Roche Limestone pool copings have a surface treatment which gives optimum slip resistance. This beautiful pale limestone is dense and is low maintenance.

BULLNOSE & PENCIL EDGE
Acid-etched | 600 x 300 x 40mm