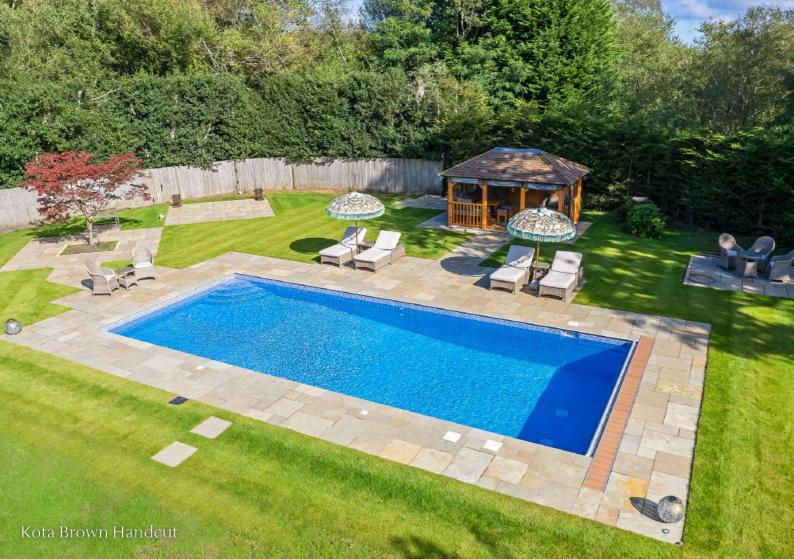

### KOTA BROWN

Limestone

Kota Brown Hand Cut Limestone features velvety, earthy brown tones. Match with Kota Brown paving.

#### **BULLNOSE**

Hand-cut & Tumbled | 600 x 310 x 30mm