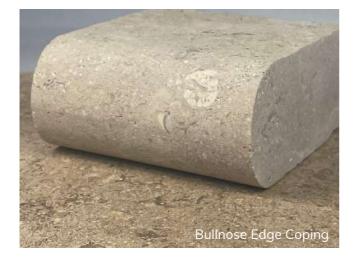

#### HAND-CUT

With a naturally riven surface, this gives a traditional, rustic look to the stone. Ideal for creating natural, rustic aesthetic.