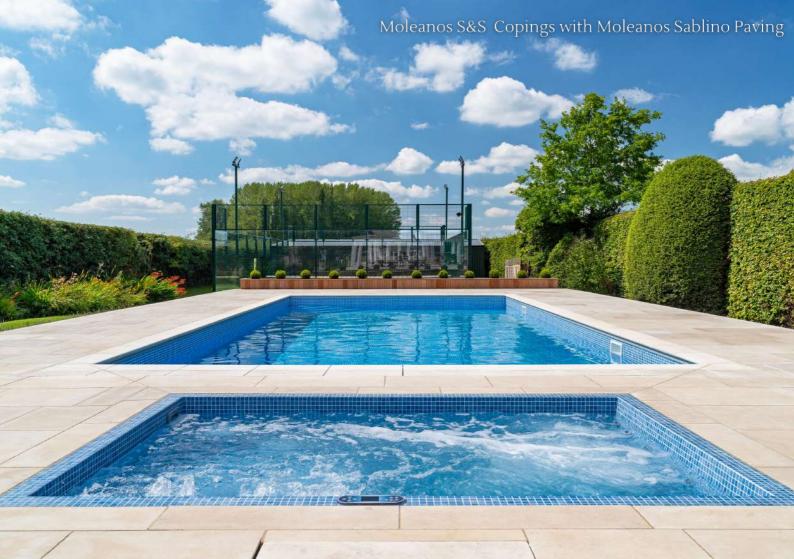

#### MOLEANOS Limestone

Moleanos Sawn & Sandblasted Pool Copings has creamy white tones and a Sandblasted surface which gives them a slip resistant quality, perfect for pool surrounds.

Sawn & Sandblasted

**BULLNOSE** Sawn & | 600 x 300 x 40mm Sandblasted