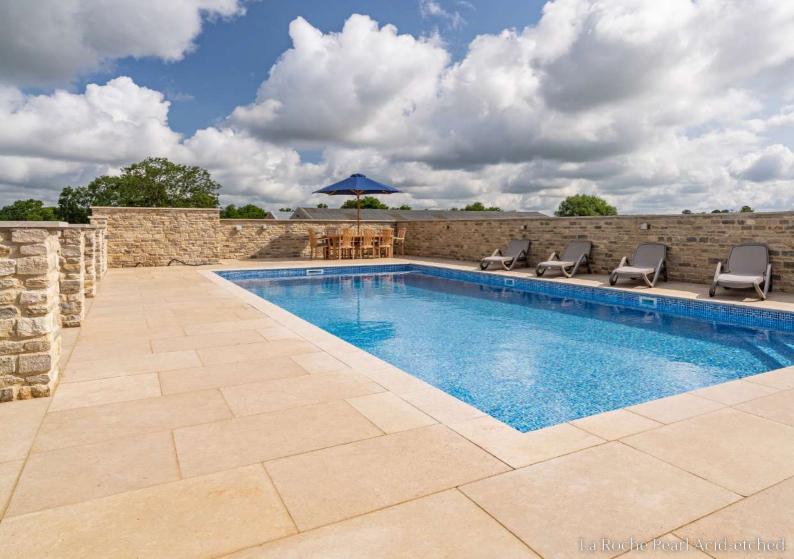

### LA ROCHE PEARL

Limestone

La Roche Limestone pool copings have a surface treatment which gives optimum slip resistance. This beautiful pale limestone is dense and is low maintenance.

BULLNOSE & PENCIL EDGE
Acid-etched | 600 x 300 x 40mm