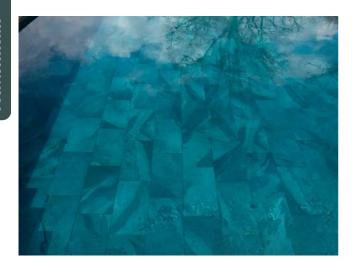

# POOL LINING TILES

We supply a range of porcelain pool lining tiles to elevate your pool design to the next level.

The Rio Slate-effect porcelain range impressively mimics the look of natural stone, without the worries of delamination, rusting, or efflorescence inside the pool. Porcelain is an antibacterial, chemical & UV-resistant material that is easy to install.

# RIO SLATE TILES

'Slate' style Porcelain tiles. Use large format porcelain tiles in contemporary finishes to create low maintenance, stunning swimming pool lining designs.