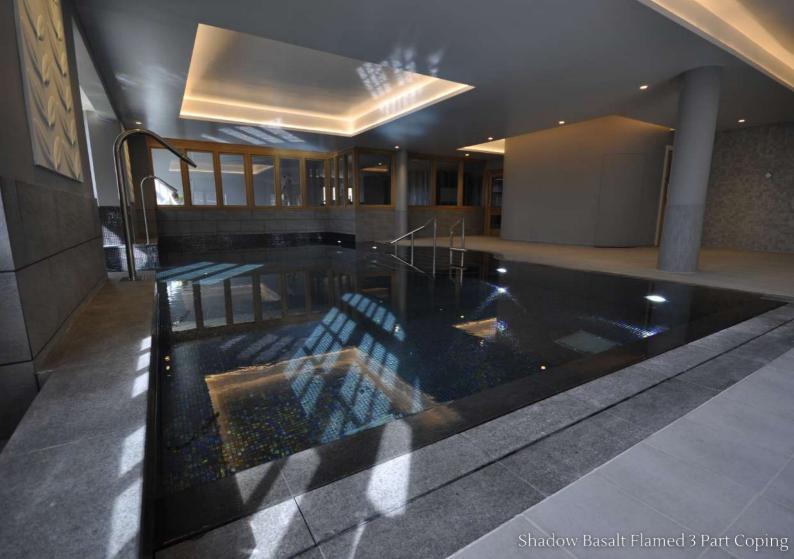

# 3 PART POOL COPINGS

We can produce 3 part pool copings to various specifications. Our approach enables the whole coping set to be made from solid stone or porcelain. This enhances the overall finish and design of the pool.