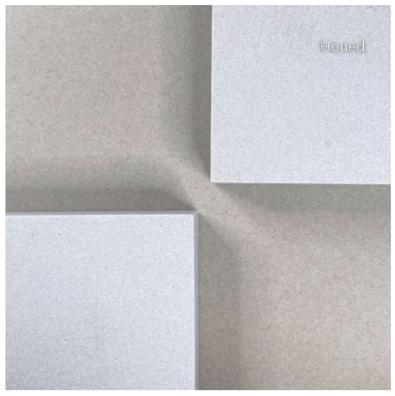

# SAWN & HONED OR SANDBLASTED

Precision sawn to create a flat surface, then honed for smoothness or sandblasted for gentle texture - both to give slip resistance and a unified, contemporary look.