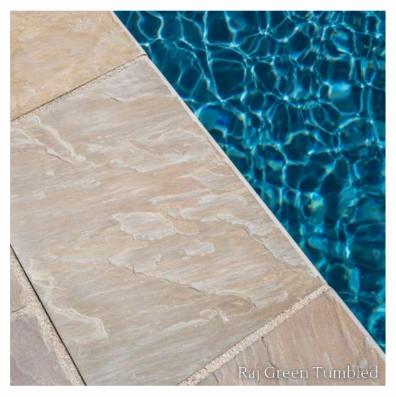

### RAJ GREEN

Sandstone

Our Raj Green Sandstone has tones of brown and green resembling classic reclaimed Yorkstone. High quality with consistent colour tones.

**BULLNOSE & PENCIL EDGE** 

Handcut &  $|560 \times 310 \times 30mm$ Tumbled Finish  $|560 \times 420 \times 38mm$ 