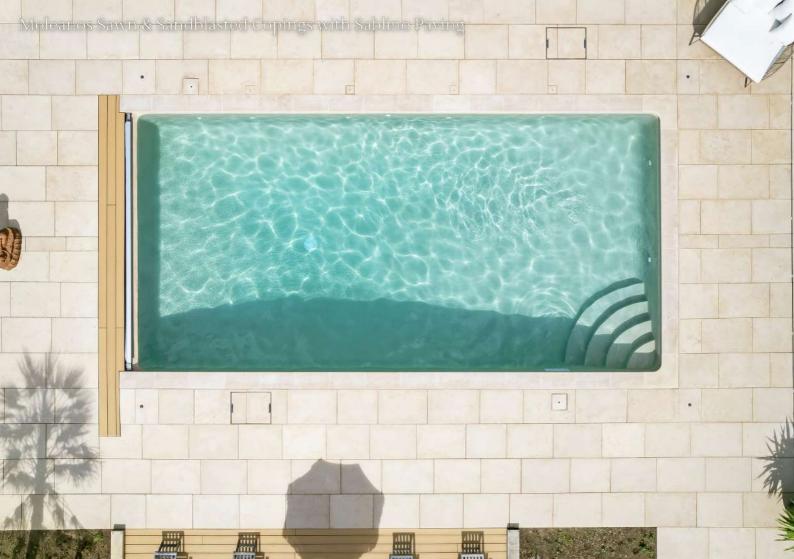

#### MOLEANOS Limestone

Moleanos Sawn & Sandblasted Pool Copings has creamy white tones and a Sandblasted surface which gives them a slip resistant quality, perfect for pool surrounds.

Sawn & Sandblasted

**BULLNOSE** Sawn & | 600 x 300 x 40mm Sandblasted