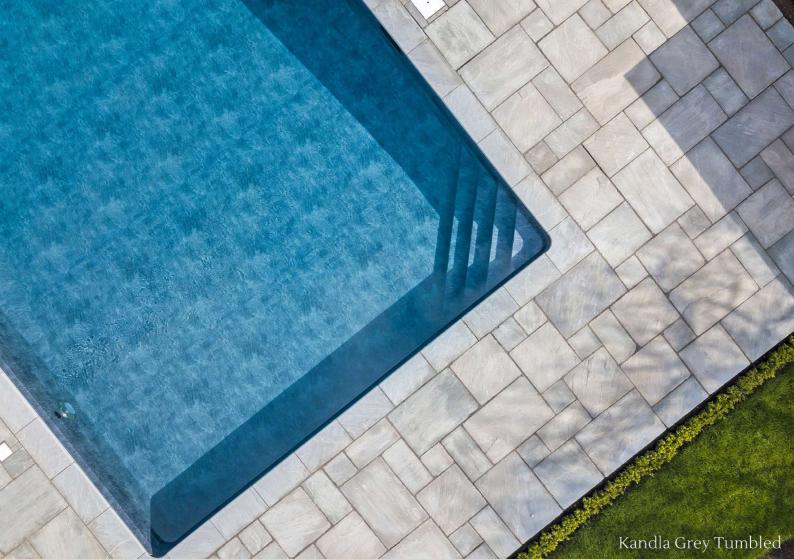

### KANDLA GREY

Sandstone

Kandla Grey Hand Cut Sandstone has tones of light grey throughout with a riven surface texture.

#### **BULLNOSE & PENCIL EDGE**

Hand-cut | 560 x 310 x 30mm & Tumbled | 560 x 420 x 38mm