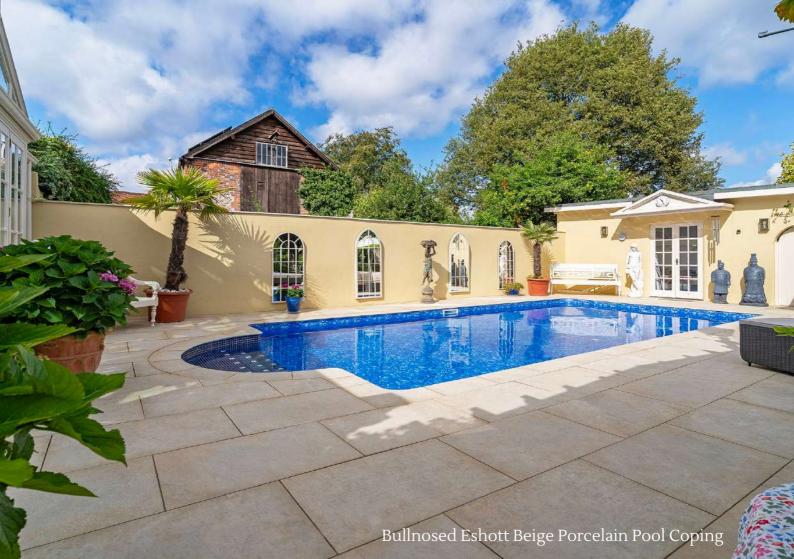

### LA ROCHE PEARL

Limestone

La Roche Limestone pool copings have a surface treatment which gives optimum slip resistance. This beautiful pale limestone is dense and is low maintenance.

BULLNOSE & PENCIL EDGE
Acid-etched | 600 x 300 x 40mm

#### LA ROCHE LUNA Limestone

La Roche Luna Limestone pool copings have surface treatment which gives optimum slip resistance. This contemporary grey limestone is dense and strong.

BULLNOSE & PENCIL EDGE Acid-Etched | 600 x 300 x 40mm