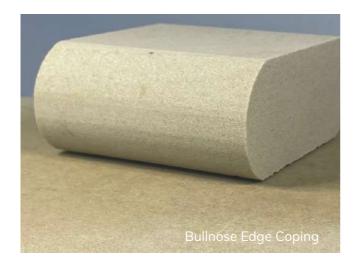

#### **BULLNOSE**

| 600 x 310 x 30mm | 600 x 350 x 40mm | 600 x 350 x 50mm

| 600 x 150 x 40mm