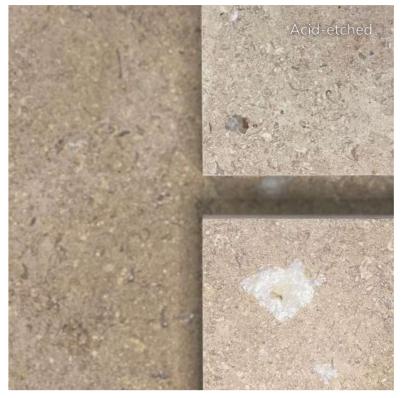

### LA ROCHE PEARL

Limestone

La Roche Limestone pool copings have a surface treatment which gives optimum slip resistance. This beautiful pale limestone is dense and is low maintenance.

BULLNOSE & PENCIL EDGE
Acid-etched | 600 x 300 x 40mm