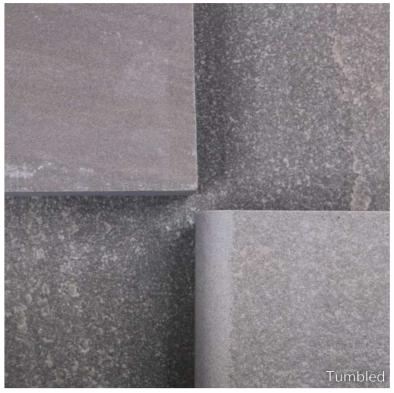

#### TUMBLED

Machine tumbled, this process gently smooths the riven surface of the stone and creates an elegant, time worn appearance.