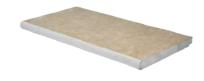

### KOTA BROWN

Limestone

Kota Brown Hand Cut Limestone features velvety, earthy brown tones. Match with Kota Brown paving.

#### **BULLNOSE**

Hand-cut & Tumbled | 600 x 310 x 30mm