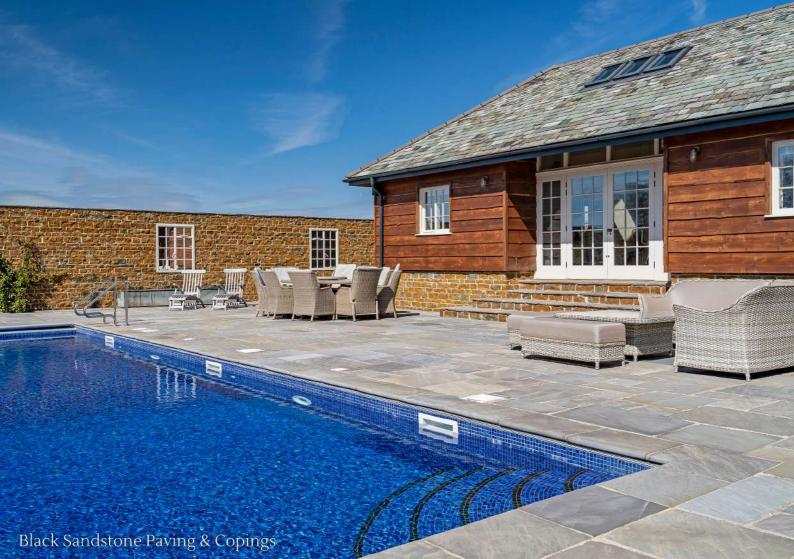

### BLACK

Sandstone

Black sandstone with a beautifully riven appearance, offering a traditional look and feel.

BULLNOSE
Hand-cut | 560 x 310 x 30mm

Hand-cut & Tumbled

Honed

| 560 x 310 x 30mm | 560 x 420 x 38mm