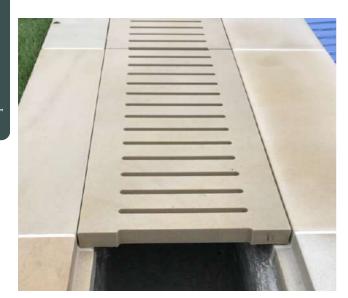

## ROMAN ENDS

Bespoke curved pool copings & Roman Ends are available in all of these stones, and can be made to measure in our masonry workshop

Digital Templating Service Available

Skimmer lids, light box covers and drainage grills can all be produced in any stone to avoid the eyesore of white plastic in your stone surround.