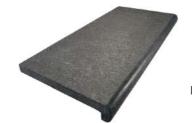

## SHADOW BASALT FLAMED

Shadow Basalt flamed coping features a rich, dark colour palette. These copings have been gently flamed to create a non slip surface.

BULLNOSE Flamed | 600 x 300 x 30mm

OVERLIP BULLNOSE

Flamed | 600 x 300 x 50-25mm