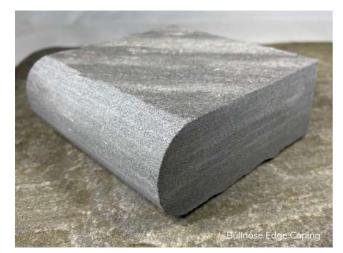

#### **BULLNOSE**

| 600 x 310 x 30mm | 600 x 350 x 40mm | 600 x 350 x 50mm

| 600 x 150 x 40mm