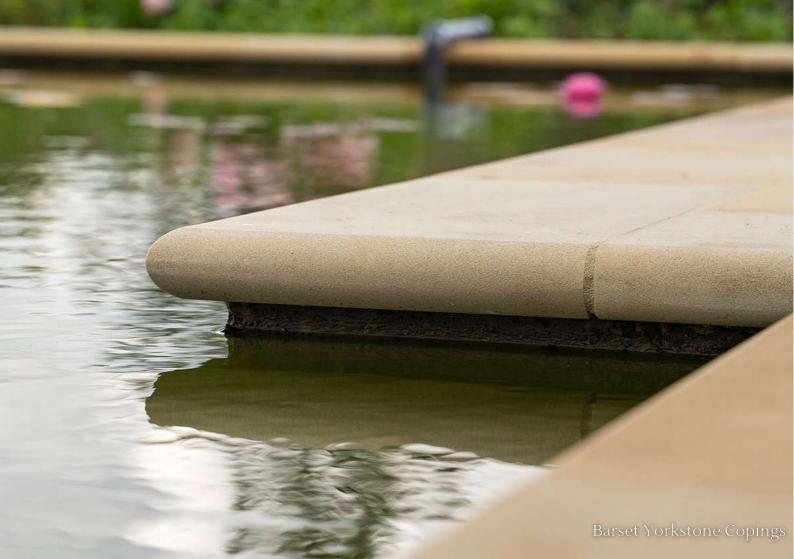

#### BARSET YORK

Sandstone

Our Barset Sawn York Pool copings have a smooth sawn surface. This classic British sandstone has a constant green/brown colour and can match both modern and traditional spaces perfectly.