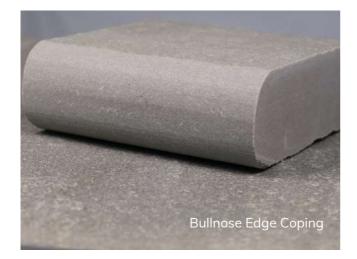

#### **BULLNOSE**

| 600 x 310 x 30mm | 600 x 350 x 40mm | 600 x 350 x 50mm

| 600 x 150 x 40mm