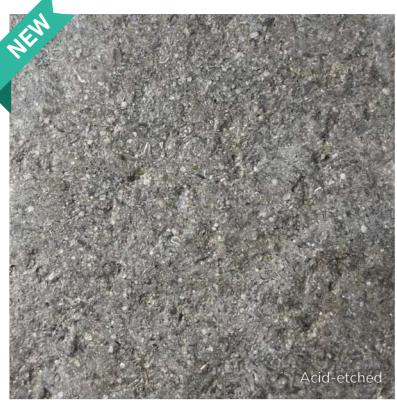

### LA ROCHE PEARL

Limestone

La Roche Limestone pool copings have a surface treatment which gives optimum slip resistance. This beautiful pale limestone is dense and is low maintenance.

BULLNOSE & PENCIL EDGE
Acid-etched | 600 x 300 x 40mm

#### LA ROCHE LUNA Limestone

La Roche Luna Limestone pool copings have surface treatment which gives optimum slip resistance. This contemporary grey limestone is dense and strong.

BULLNOSE & PENCIL EDGE Acid-Etched | 600 x 300 x 40mm