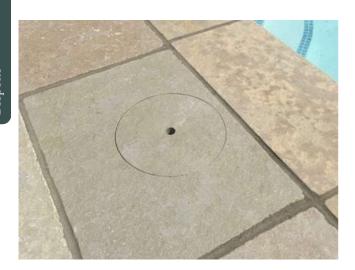

Our innovative inspection lids are supported by a stainless steel frame to guarantee strength and no rocky lids.

STANDARD SIZES:

Skimmer Lid & Light Box Inspection Lid: 350x350 tile with a stone circular lid (diameter 250mm) with finger hole. Hidden Stainless Steel Support.