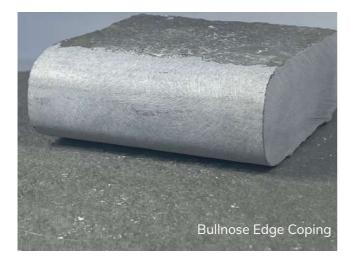

#### **BULLNOSE**

| 600 x 310 x 30mm | 600 x 350 x 40mm | 600 x 350 x 50mm

| 600 x 150 x 40mm