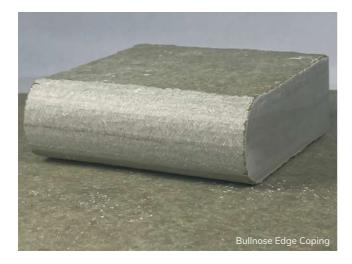

#### **BULLNOSE**

| 600 x 310 x 30mm | 600 x 350 x 40mm | 600 x 350 x 50mm

| 600 x 150 x 40mm