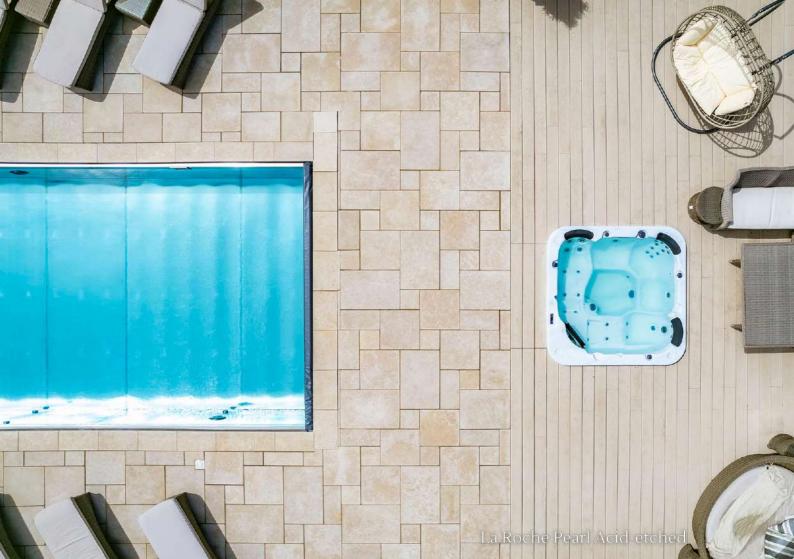

### LA ROCHE PEARL

Limestone

La Roche Limestone pool copings have a surface treatment which gives optimum slip resistance. This beautiful pale limestone is dense and is low maintenance.

BULLNOSE & PENCIL EDGE
Acid-etched | 600 x 300 x 40mm