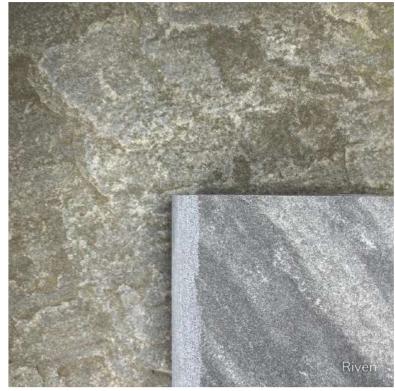

### KANDLA GREY

Sandstone

Kandla Grey Hand Cut Sandstone has tones of light grey throughout with a riven surface texture.

### KANDLA GREY

Sawn & Sandblasted

A beautiful sandstone with light grey tones, the Sandblasted surface gives a uniform scheme and slip resistant quality.

**BULLNOSE & PENCIL EDGE** 

Sawn & Sandblasted | 600 x 350 x 40mm