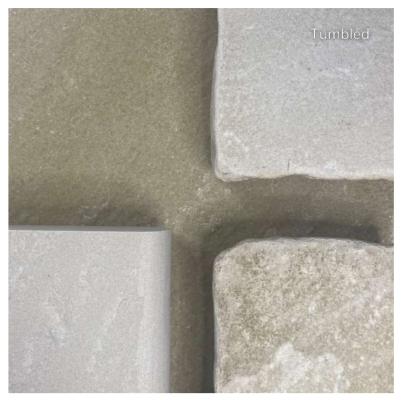

#### TUMBLED

Machine tumbled, this process gently smooths the riven surface of the stone and creates an elegant, time worn appearance.