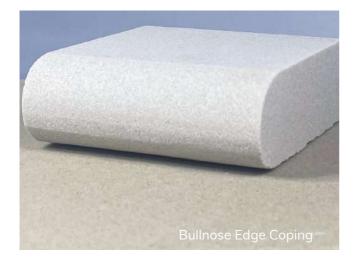

#### **BULLNOSE**

| 600 x 310 x 30mm | 600 x 350 x 40mm | 600 x 350 x 50mm

| 600 x 150 x 40mm

#### **BULLNOSE**

Handcut & | 560 x 310 x 30mm Tumbled | 560 x 420 x 38mm

#### **BULLNOSE & PENCIL EDGE**

Hand-cut | 560 x 310 x 30mm & Tumbled | 560 x 420 x 38mm

#### **BULLNOSE**

Hand-cut & | 600 x 310 x 30mm

#### **BULLNOSE**

Hand-cut & Tumbled | 600 x 310 x 30mm

## BLACK Limestone

Black Limestone is perfect for a clean cut modern look, the dark colouring is also highly attractive against more traditional properties.

BULLNOSE
Hand-cut | 600 x 310 x 30mm

### BLACK

Sandstone

Black sandstone with a beautifully riven appearance, offering a traditional look and feel.

BULLNOSE
Hand-cut | 560 x 310 x 30mm

Hand-cut & Tumbled

Honed

| 560 x 310 x 30mm | 560 x 420 x 38mm