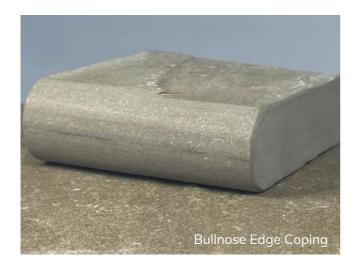

#### **BULLNOSE**

| 600 x 310 x 30mm | 600 x 350 x 40mm | 600 x 350 x 50mm

| 600 x 150 x 40mm