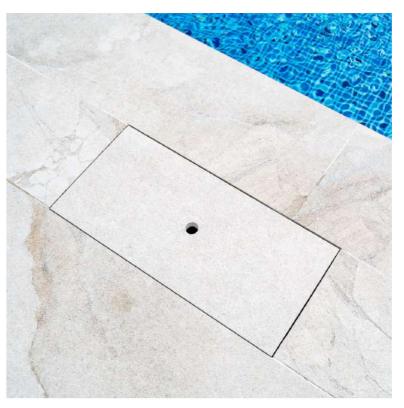

Our innovative inspection lids are supported by a stainless steel frame to guarantee strength and no rocky lids.

STANDARD SIZES:

Skimmer Lid & Light Box Inspection Lid: 350x350 tile with a stone circular lid (diameter 250mm) with finger hole. Hidden Stainless Steel Support.