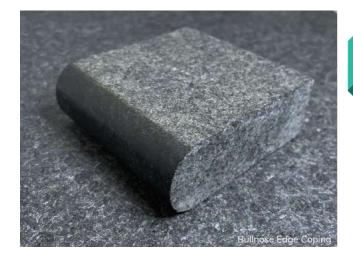

#### **BULLNOSE**

| 600 x 310 x 30mm | 600 x 350 x 40mm | 600 x 350 x 50mm

| 600 x 150 x 40mm