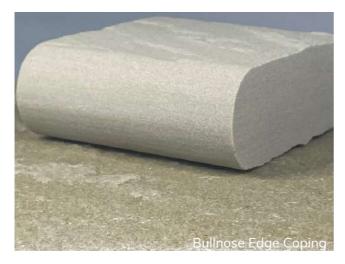

#### **BULLNOSE**

| 600 x 310 x 30mm | 600 x 350 x 40mm | 600 x 350 x 50mm

| 600 x 150 x 40mm