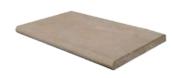

#### **BULLNOSE**

| 600 x 310 x 30mm | 600 x 350 x 40mm | 600 x 350 x 50mm

| 600 x 150 x 40mm