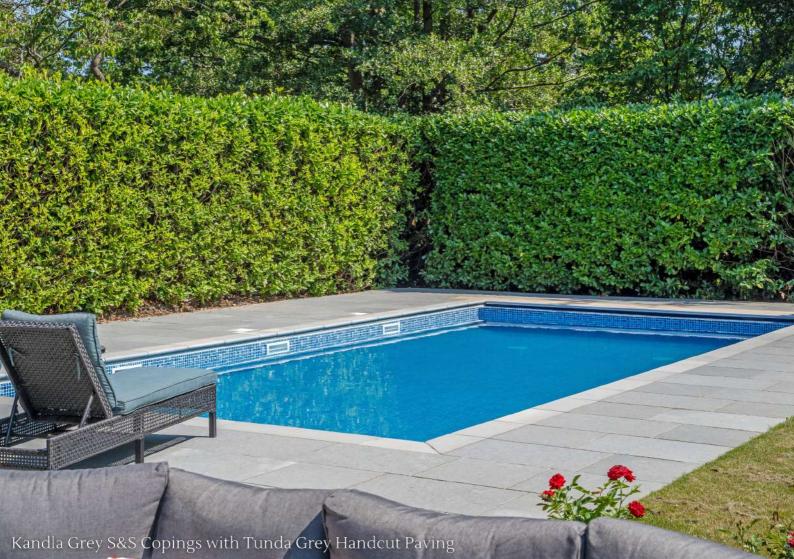

### KANDLA GREY

Sandstone

Kandla Grey Hand Cut Sandstone has tones of light grey throughout with a riven surface texture.

#### **BULLNOSE & PENCIL EDGE**

Hand-cut | 560 x 310 x 30mm & Tumbled | 560 x 420 x 38mm

### TUNDRA GREY

Limestone

This Tundra Grey Handcut Limestone is dark grey with a smooth surface. The colour will stay true throughout its lifetime

#### **BULLNOSE**

Hand-cut & | 600 x 310 x 30mm