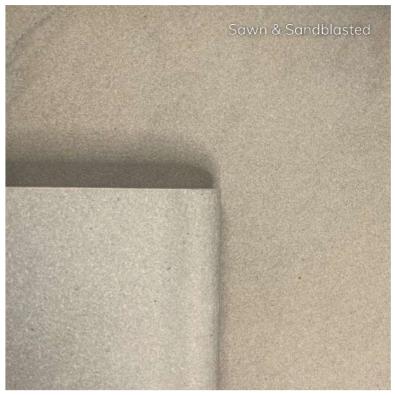

### RAJ GREEN

Sawn & Sandblasted

Raj Green Sawn & Sandblasted Sandstone Pool Copings have a Sandblasted surface which gives them a slip resistant quality – perfect for pool surrounds.

BULLNOSE Sawn & L600 v 310 v 30mm

Sandblasted | 600 x 310 x 30mm | 600 x 350 x 50mm