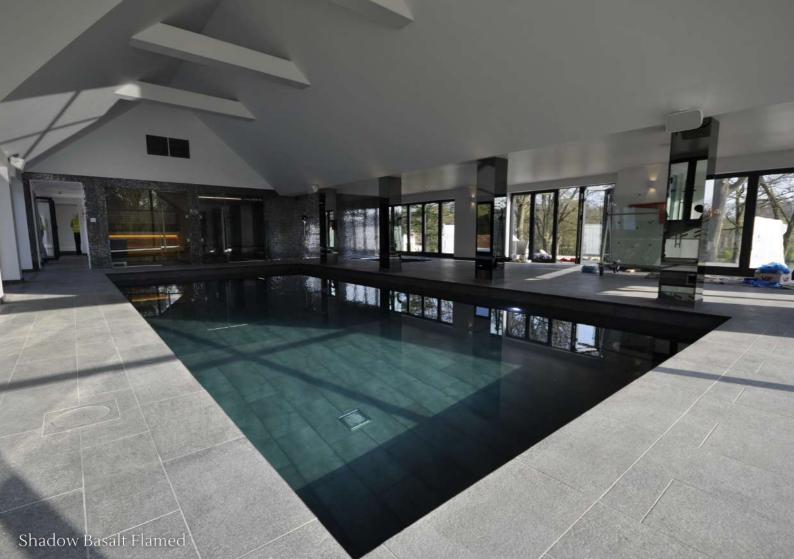

## SHADOW BASALT FLAMED

Shadow Basalt flamed coping features a rich, dark colour palette. These copings have been gently flamed to create a non slip surface.

BULLNOSE Flamed | 600 x 300 x 30mm

OVERLIP BULLNOSE

Flamed | 600 x 300 x 50-25mm