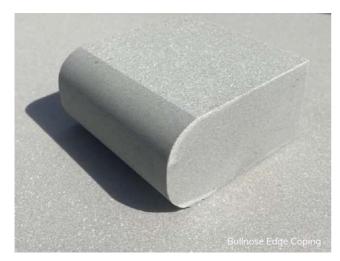

#### **BULLNOSE**

| 600 x 310 x 30mm | 600 x 350 x 40mm | 600 x 350 x 50mm

| 600 x 150 x 40mm