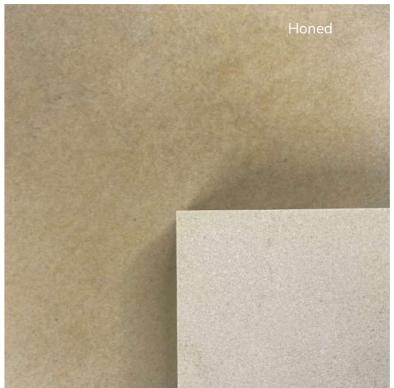

# SAWN & HONED OR SANDBLASTED

Precision sawn to create a flat surface, then honed for smoothness or sandblasted for gentle texture - both to give slip resistance and a unified, contemporary look.