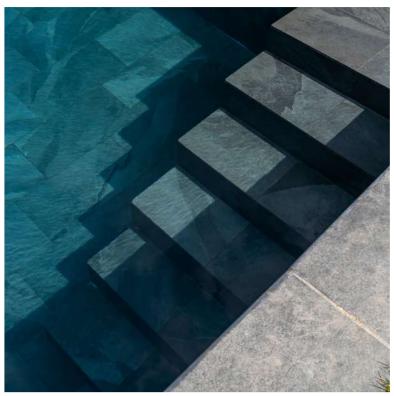

# POOL LINING TILES

We supply a range of porcelain pool lining tiles to elevate your pool design to the next level.

The Rio Slate-effect porcelain range impressively mimics the look of natural stone, without the worries of delamination, rusting, or efflorescence inside the pool. Porcelain is an antibacterial, chemical & UV-resistant material that is easy to install.

# RIO SLATE TILES

'Slate' style Porcelain tiles. Use large format porcelain tiles in contemporary finishes to create low maintenance, stunning swimming pool lining designs.