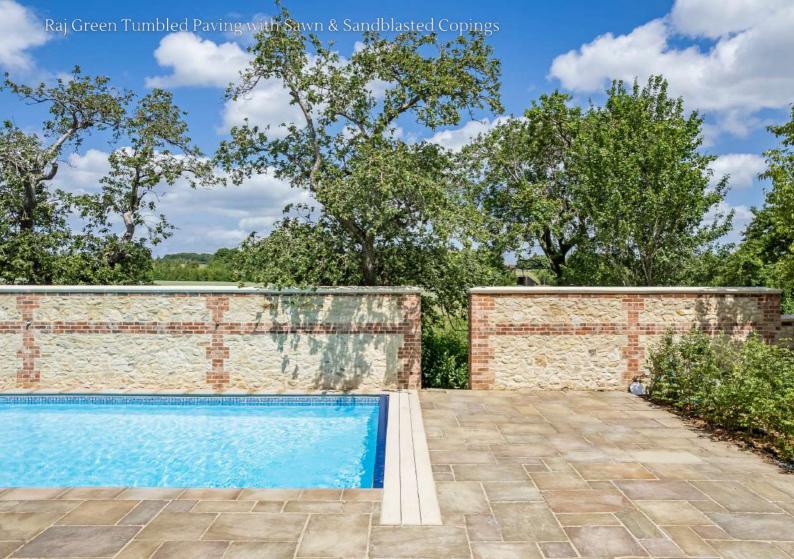

### RAJ GREEN

Sandstone

Our Raj Green Sandstone has tones of brown and green resembling classic reclaimed Yorkstone. High quality with consistent colour tones.

**BULLNOSE & PENCIL EDGE** 

Handcut &  $|560 \times 310 \times 30mm$ Tumbled Finish  $|560 \times 420 \times 38mm$ 

### RAJ GREEN

Sawn & Sandblasted

Raj Green Sawn & Sandblasted Sandstone Pool Copings have a Sandblasted surface which gives them a slip resistant quality – perfect for pool surrounds.

BULLNOSE Sawn & L600 v 310 v 30mm