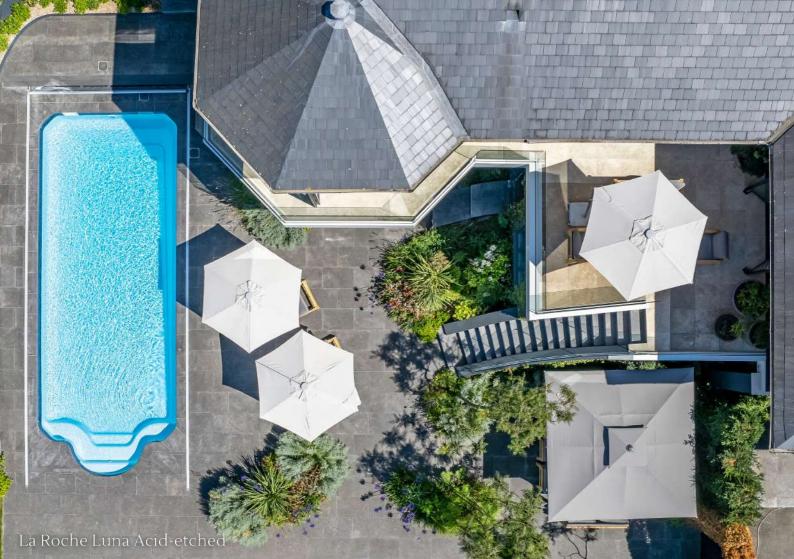

#### LA ROCHE LUNA Limestone

La Roche Luna Limestone pool copings have surface treatment which gives optimum slip resistance. This contemporary grey limestone is dense and strong.

BULLNOSE & PENCIL EDGE Acid-Etched | 600 x 300 x 40mm