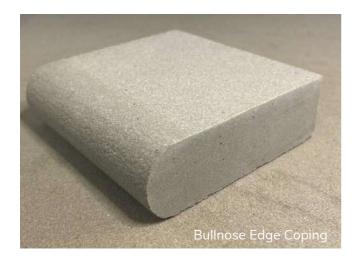

#### **BULLNOSE**

| 600 x 310 x 30mm | 600 x 350 x 40mm | 600 x 350 x 50mm

| 600 x 150 x 40mm