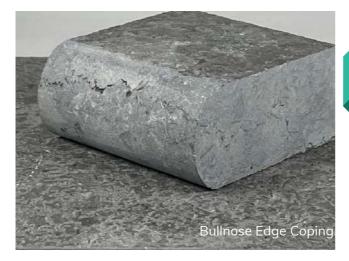

#### **BULLNOSE**

| 600 x 310 x 30mm | 600 x 350 x 40mm | 600 x 350 x 50mm

| 600 x 150 x 40mm