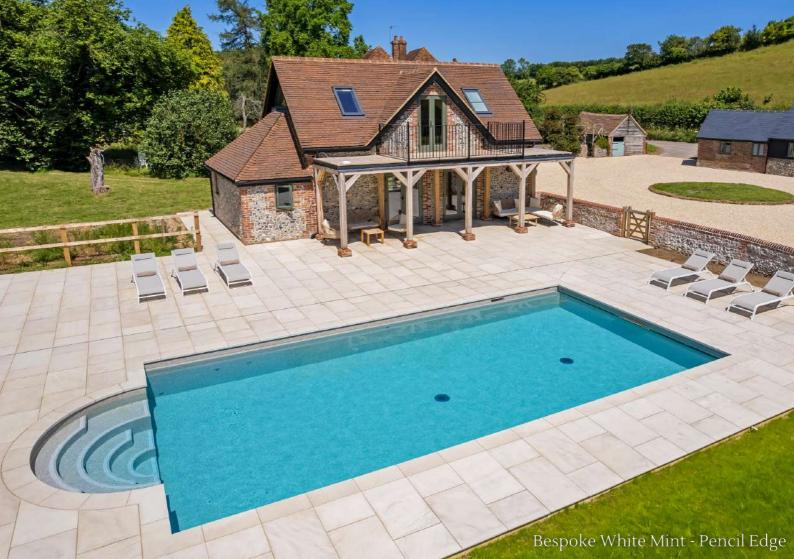

#### WHITE MINT

Sandstone

Our White Mint Sawn and Honed Sandstone is a high quality landscaping product for a contemporary look and guaranteed slip resistance.