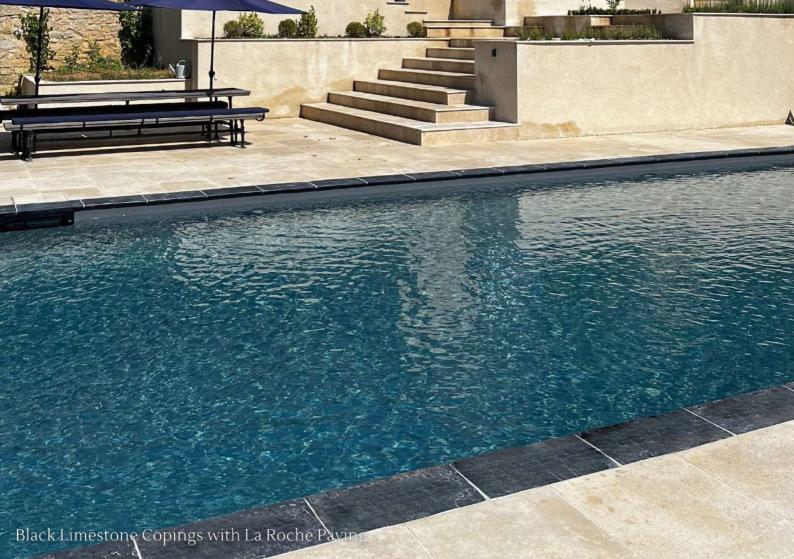

## BLACK Limestone

Black Limestone is perfect for a clean cut modern look, the dark colouring is also highly attractive against more traditional properties.

BULLNOSE
Hand-cut | 600 x 310 x 30mm

### LA ROCHE PEARL

Limestone

La Roche Limestone pool copings have a surface treatment which gives optimum slip resistance. This beautiful pale limestone is dense and is low maintenance.

BULLNOSE & PENCIL EDGE
Acid-etched | 600 x 300 x 40mm