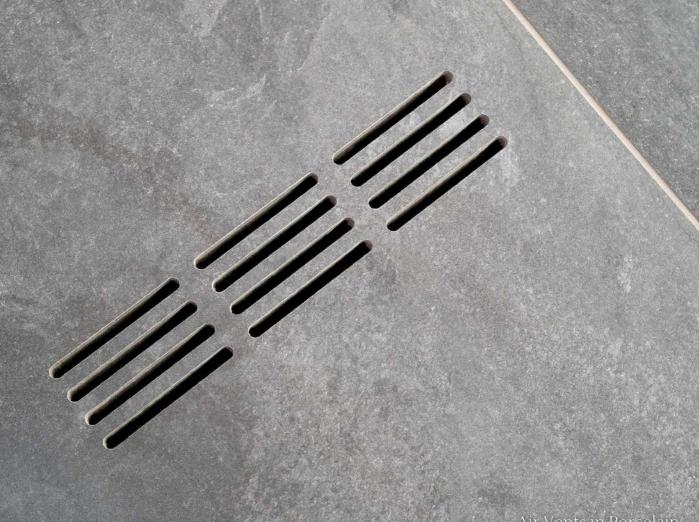

## ROMAN ENDS

Bespoke curved pool copings & Roman Ends are available in all of these stones, and can be made to measure in our masonry workshop

Digital Templating Service Available

Skimmer lids, light box covers and drainage grills can all be produced in any stone to avoid the eyesore of white plastic in your stone surround.