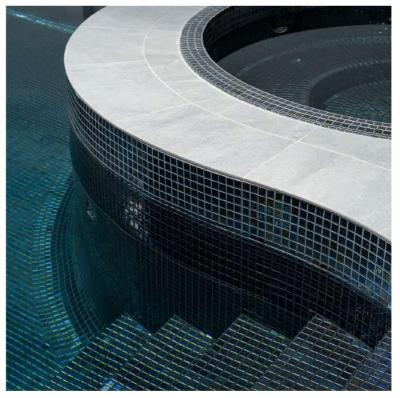

## ROMAN ENDS

Bespoke curved pool copings & Roman Ends are available in all of these stones, and can be made to measure in our masonry workshop

Digital Templating Service Available

Skimmer lids, light box covers and drainage grills can all be produced in any stone to avoid the eyesore of white plastic in your stone surround.