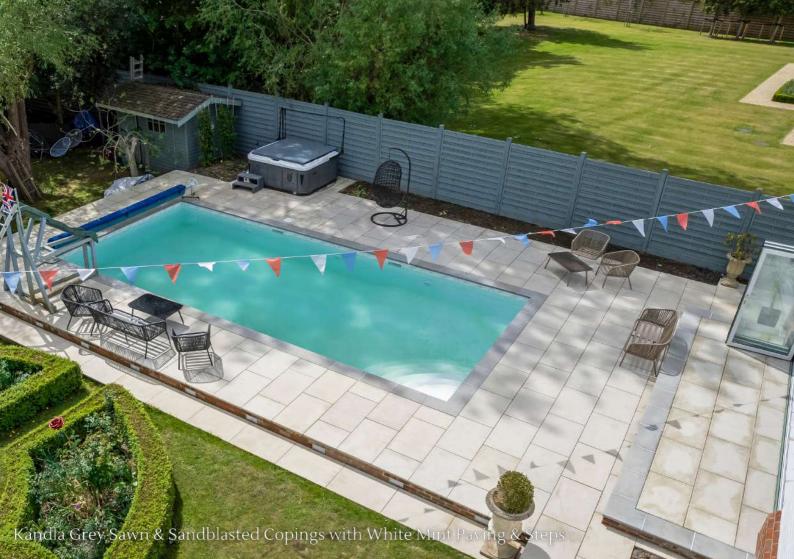

### KANDLA GREY

Sandstone

Kandla Grey Hand Cut Sandstone has tones of light grey throughout with a riven surface texture.

### KANDLA GREY

Sawn & Sandblasted

A beautiful sandstone with light grey tones, the Sandblasted surface gives a uniform scheme and slip resistant quality.

**BULLNOSE & PENCIL EDGE** 

Sawn & Sandblasted | 600 x 350 x 40mm