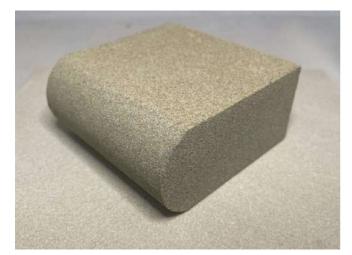

#### **BULLNOSE**

| 600 x 310 x 30mm | 600 x 350 x 40mm | 600 x 350 x 50mm

| 600 x 150 x 40mm

# SAWN & HONED OR SANDBLASTED

Precision sawn to create a flat surface, then honed for smoothness or sandblasted for gentle texture - both to give slip resistance and a unified, contemporary look.