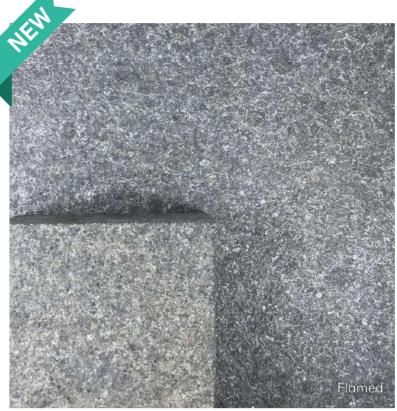

# SAWN & HONED OR SANDBLASTED

Precision sawn to create a flat surface, then honed for smoothness or sandblasted for gentle texture - both to give slip resistance and a unified, contemporary look.