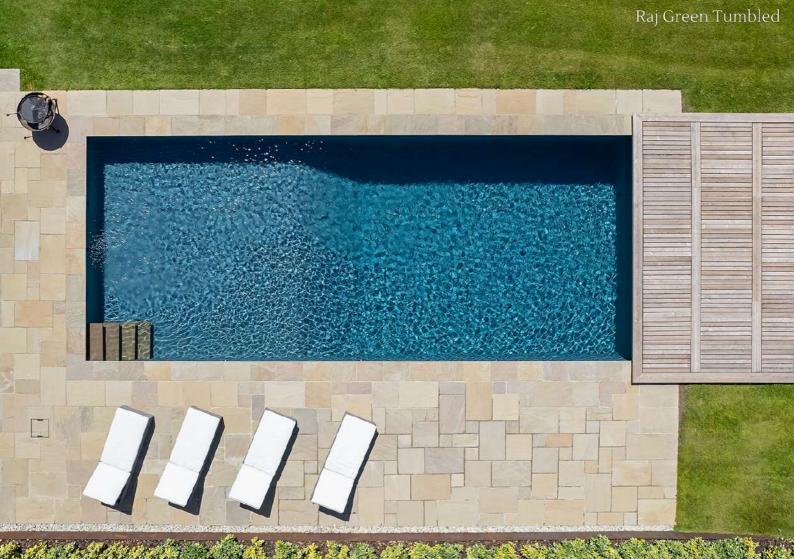

### RAJ GREEN

Sandstone

Our Raj Green Sandstone has tones of brown and green resembling classic reclaimed Yorkstone. High quality with consistent colour tones.

**BULLNOSE & PENCIL EDGE** 

Handcut &  $|560 \times 310 \times 30mm$ Tumbled Finish  $|560 \times 420 \times 38mm$ 