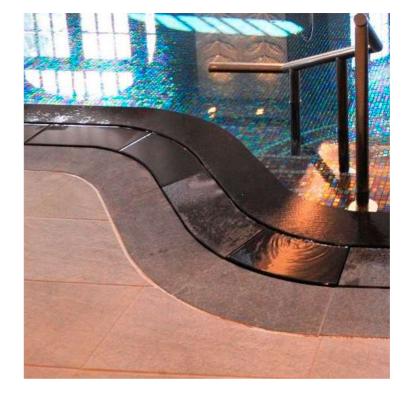

## SHADOW BASALT FLAMED

Shadow Basalt flamed coping features a rich, dark colour palette. These copings have been gently flamed to create a non slip surface.

BULLNOSE Flamed | 600 x 300 x 30mm

OVERLIP BULLNOSE

Flamed | 600 x 300 x 50-25mm