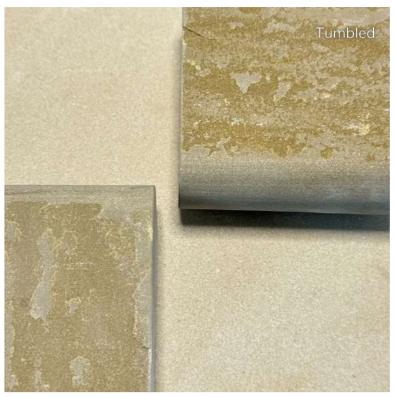

#### TUMBLED

Machine tumbled, this process gently smooths the riven surface of the stone and creates an elegant, time worn appearance.