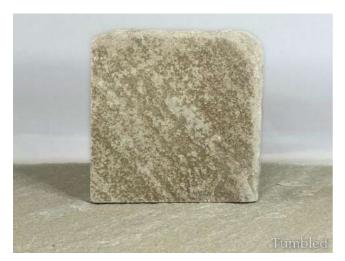

## KOTA BROWN

Limestone

Enhancing your space with its rich, soft and earthy brown hues, and velvety texture, this design exudes an elegant and timeless charm, creating an atmosphere that is both welcoming and cozy for any endeavor, especially in green gardens.

Hand Cut Sawn Tumbled 🗸