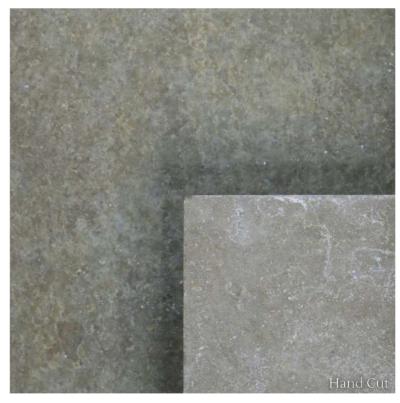

## KOTA BROWN

Limestone

Enhancing your space with its rich, soft and earthy brown hues, and velvety texture, this design exudes an elegant and timeless charm, creating an atmosphere that is both welcoming and cozy for any endeavor, especially in green gardens.

Hand Cut Sawn Tumbled 🗸