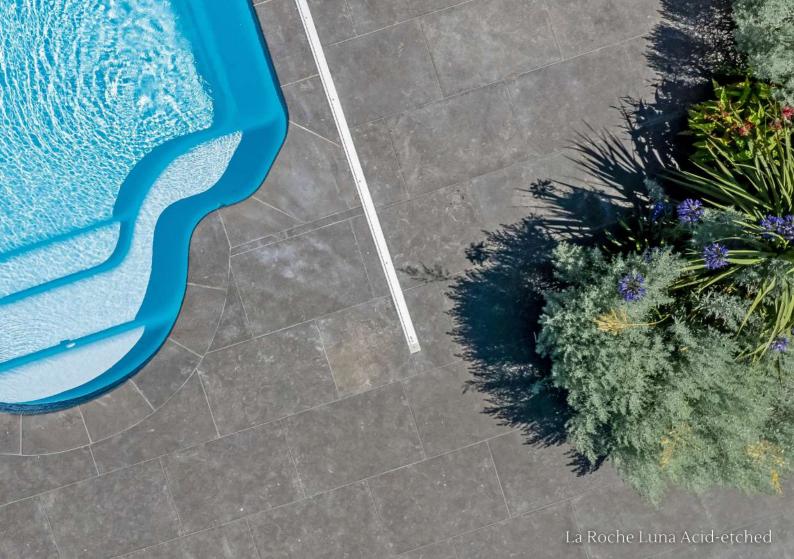

## LA ROCHE LUNA

Limestone

Featuring an expertly applied surface treatment for maximum slip resistance. Crafted from durable, dense grey limestone, its captivating fossil detailing adds a touch of contemporary elegance to any project.

Acid-etched

Acid-etched & Tumbled