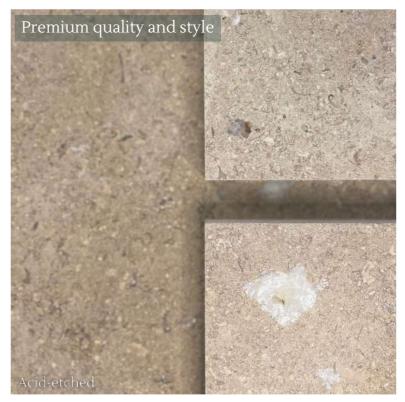

## LA ROCHE LUNA

Limestone

Featuring an expertly applied surface treatment for maximum slip resistance. Crafted from durable, dense grey limestone, its captivating fossil detailing adds a touch of contemporary elegance to any project.

Acid-etched

Acid-etched & Tumbled