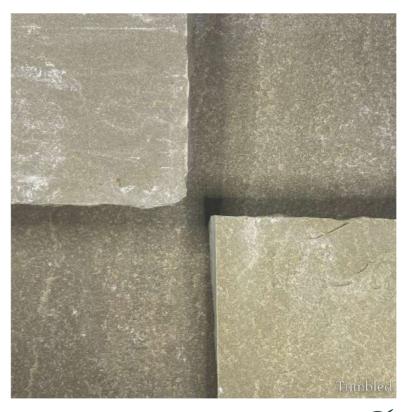

## KANDLA GREY

Sandstone

Uniquely crafted with a riven surface texture and a captivating light grey hue, it exudes timeless elegance, adding a touch of sophistication to any outdoor area.

Handcut **Y**Tumbled **Y** 