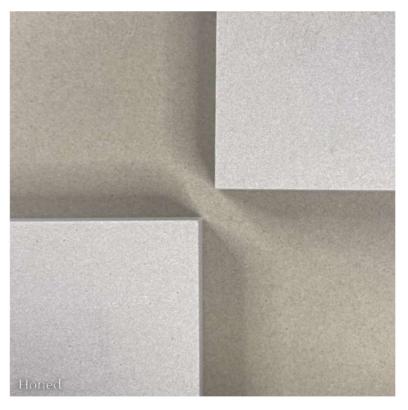

#### Limestone

Beautiful soft, cream tones and fossil markings. This premium stone is perfect for creating a luxurious, light pool or garden design. It has a unique finish to achieve a tumbled appearance that is safe for use in wet areas such as steps and pools.