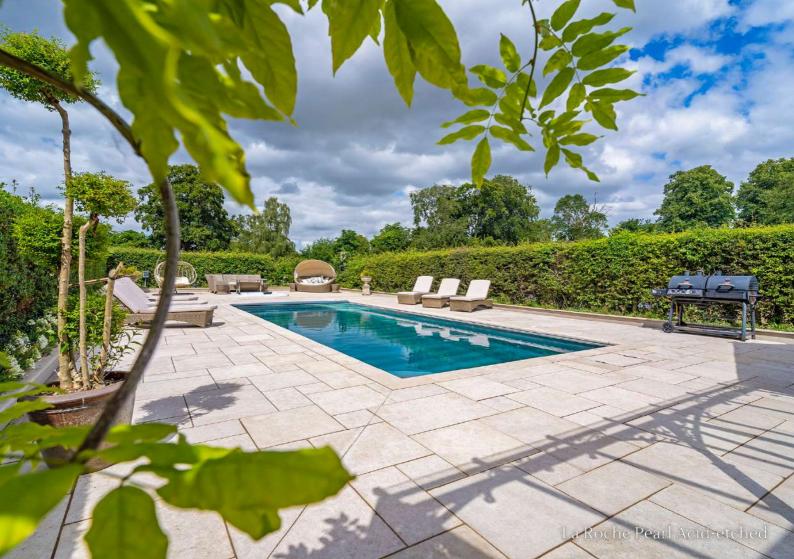

## LA ROCHE PEARL

Limestone

Featuring an optimized slip-resistant surface treatment for safety. It's dense and resilient composition showcases stunning pale tones and intricate fossil patterns that add a unique touch of beauty to any outdoor space.