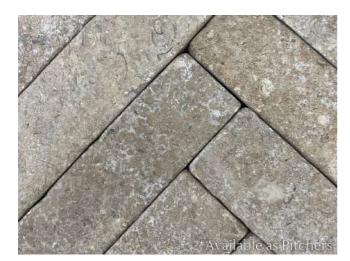

## KOTA BROWN

Limestone

Enhancing your space with its rich, soft and earthy brown hues, and velvety texture, this design exudes an elegant and timeless charm, creating an atmosphere that is both welcoming and cozy for any endeavor, especially in green gardens.

Hand Cut Sawn Tumbled 🗸