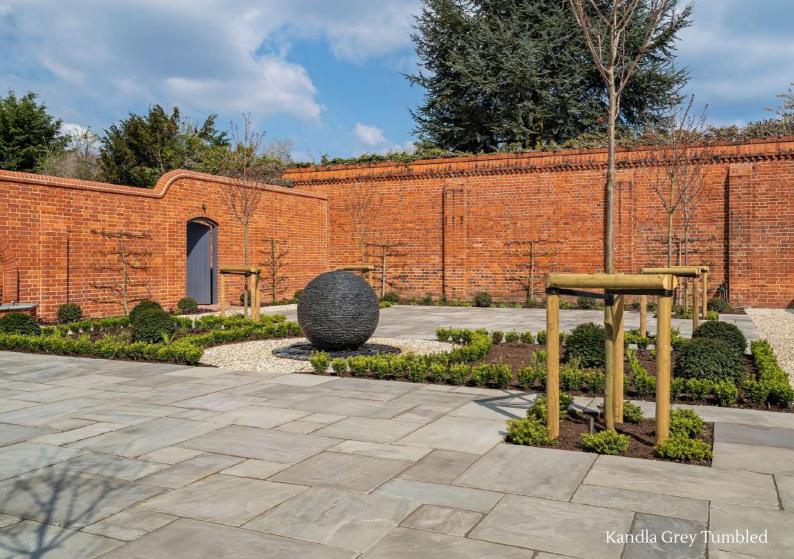

## KANDLA GREY

Sandstone

Uniquely crafted with a riven surface texture and a captivating light grey hue, it exudes timeless elegance, adding a touch of sophistication to any outdoor area.

Handcut **Y**Tumbled **Y** 