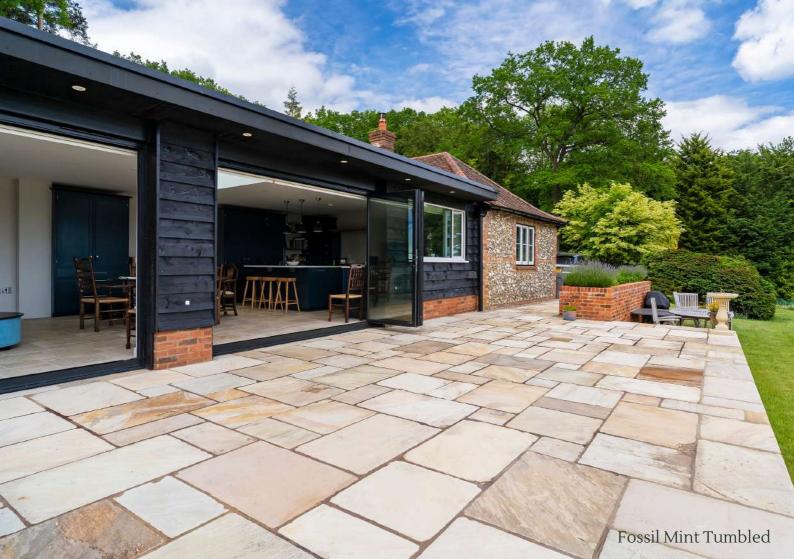

## FOSSIL MINT

Sandstone

An Indian sandstone with durable properties and a charming blend of beige and neutral hues, reminiscent of 'Cotswold' aesthetic.

Handcut **(f**)
Tumbled **(f**)

Hand Cut & Sawn Edge