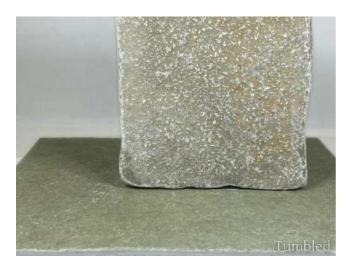

## KANDLA GREY

Sandstone

Uniquely crafted with a riven surface texture and a captivating light grey hue, it exudes timeless elegance, adding a touch of sophistication to any outdoor area.

Handcut **Y**Tumbled **Y** 

Sawn & Sandblasted 😯