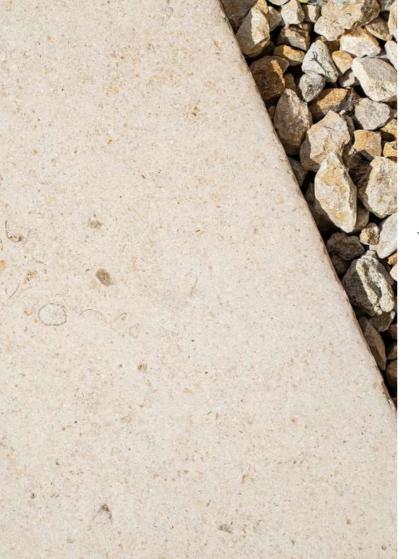

## LA ROCHE PEARL

Limestone

Featuring an optimized slip-resistant surface treatment for safety. It's dense and resilient composition showcases stunning pale tones and intricate fossil patterns that add a unique touch of beauty to any outdoor space.