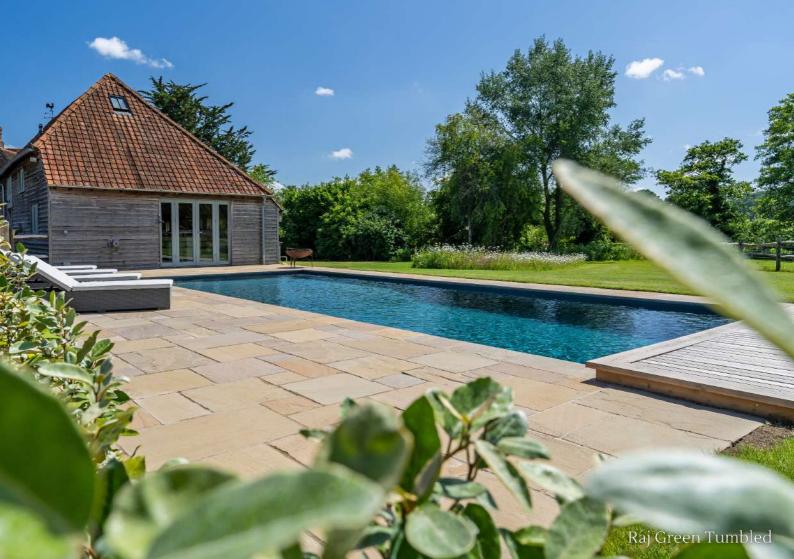

# RAJ GREEN

Sandstone

Boasting a consistent blend of rich brown and green hues, perfect for creating a sophisticated outdoor space.

Handcut **(y**)
Tumbled **(y**)

Sawn & Sandblasted

Sawn & Hand Cut **(** 