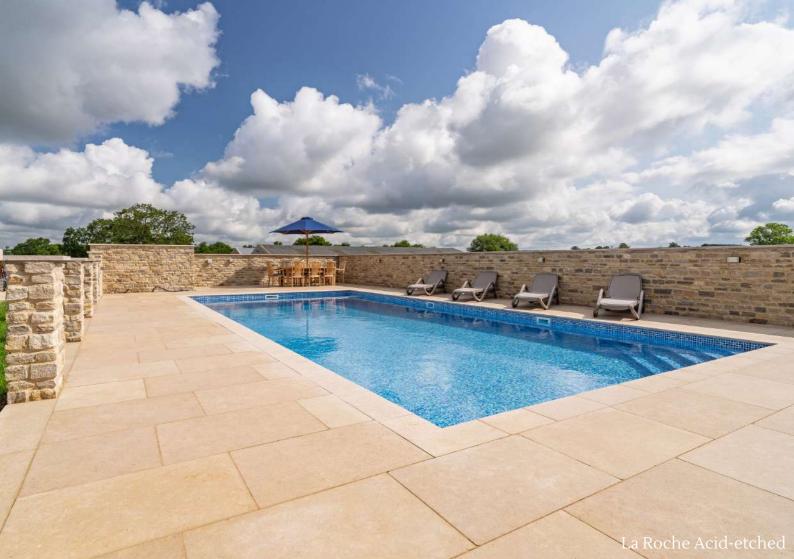

## LA ROCHE PEARL

Limestone

Featuring an optimized slip-resistant surface treatment for safety. It's dense and resilient composition showcases stunning pale tones and intricate fossil patterns that add a unique touch of beauty to any outdoor space.

Acid-etched

Acid-etched & Tumbled