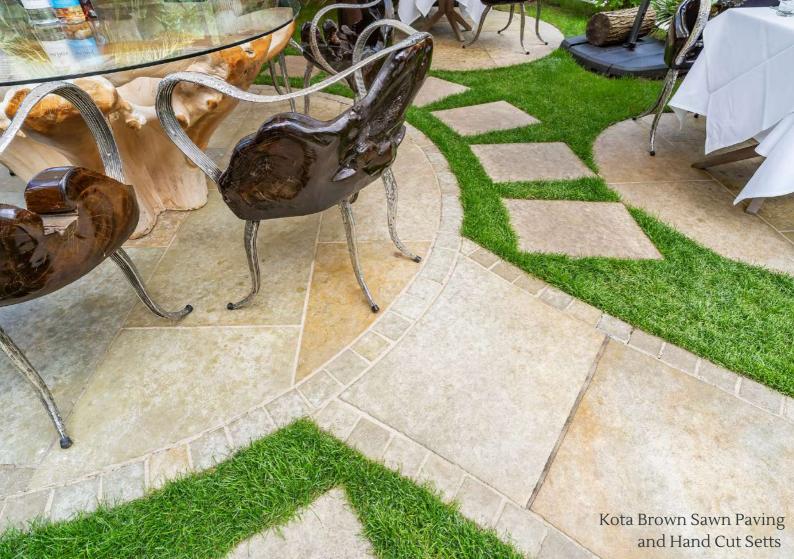

## KOTA BROWN

Limestone

Enhancing your space with its rich, soft and earthy brown hues, and velvety texture, this design exudes an elegant and timeless charm, creating an atmosphere that is both welcoming and cozy for any endeavor, especially in green gardens.