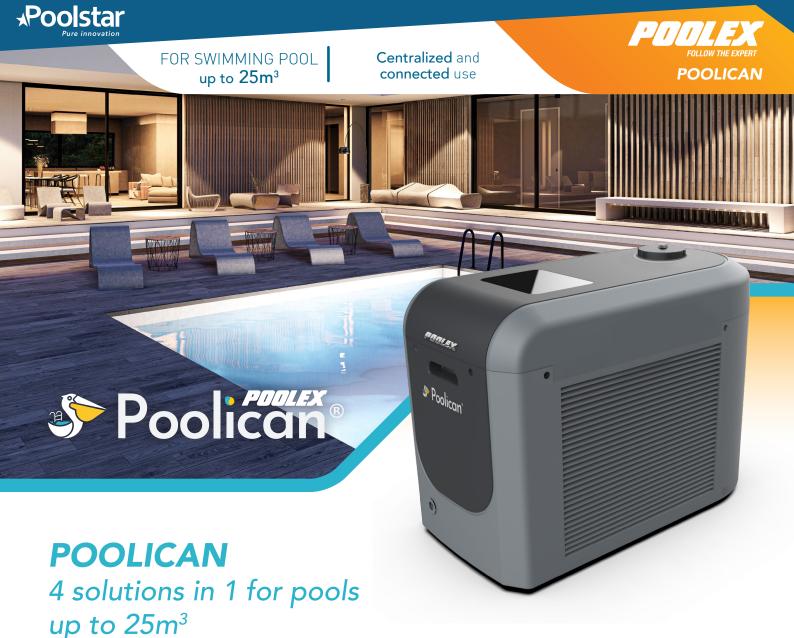

Circulation

**Filtration** 

Heating

**Treating** 

Wifi connection and control through your smartphone application

WARRANT

Program your use

### 3 functions

heating / cooling / auto

#### TREATMENT

WITH SALT ELECTROLYSER

Max. production level **5g/h** 

2 modes :

normal / boost

FOR SWIMMING POOL up to  $25m^3$ 

Centralized and connected use