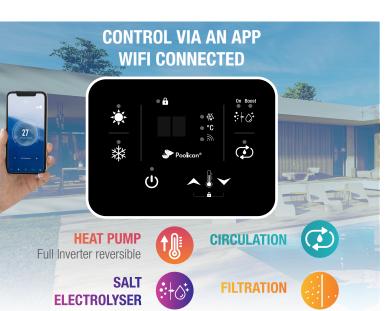

Circulation

**Filtration** 

Heating

**Treating** 

Wifi connection and control through your smartphone application

WARRANT

Program your use

#### **CIRCULATION**

Flow 2-4m<sup>3</sup>/h

Power 0.75 CV

#### **HEAT PUMP - 5 KW**

FULL INVERTER + REVERSIBLE

COP 5.5

air 26°C / water 26°C

### 3 functions

heating / cooling / auto

#### TREATMENT

WITH SALT ELECTROLYSER

Max. production level **5g/h** 

2 modes :

normal / boost

FOR SWIMMING POOL up to  $25m^3$ 

Centralized and connected use