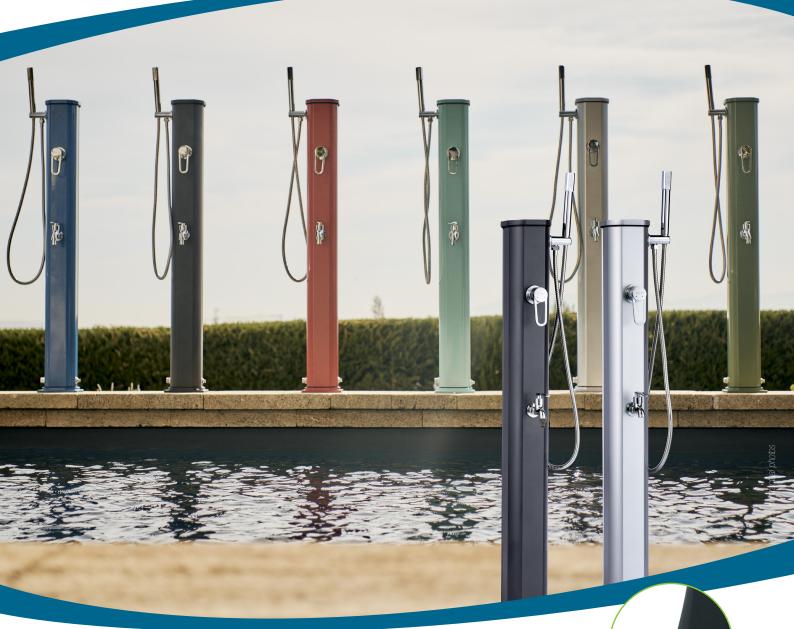

WATER VOLUME

6 colours

available

SOLAR SHOWER **JOLLY GO** 

## **JOLLY GO** SOLAR SHOWER

Compact and elegant

Fast installation

WWW.POOLSTAR.FR

6 colours available

formidia

## The Jolly Go solar shower will delight anyone looking for a discreet yet high capacity and practical solar shower.

Featuring an aluminium thermo-lacquered tower, available in 2 colors, the Jolly Go is equipped with a foot rinse, a mixer as well as a hand shower with hose for an easy body rinse without wetting one's hair. Install your new shower in just minutes thanks to its drilling template. The Jolly Go can be connected to any garden hose. 6 COLOURS NUMLABLE

AUTHORIZED RESELLER

Capri Blue

DS-JG141-5019

Stainless steel

paint DS-JG141NX

Anthracite

DS-JG141NO

Reseda Green

DS-JG141-6011

**Opal Green** 

DS-JG141-6027

4

Terracotta

DS-JG141-3016