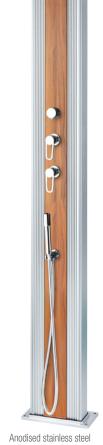

## HYBRID SHOWERS DADA





#### HYBRID SHOWERS

Formidra Solar Technology

+ hot water connection





# Formidra Prestige

#### DADA PIÙ

Formidra renews its flagship model, the DADA. Available in straight or curved version, it combines Formidra hybrid technology with a capacity of 40L, guaranteeing temperature showers, whatever the number of users. The high-end finishes of its stainless steel-look mixers, its adjustable shower head and handshower make it an exceptional object.





Anodised stainless steel + wood effect casing DS-D463AW

#### HYBRID SHOWERS

#### DADA STRAIGHT



| SPECIFICATIONS |           |                         |                |  |
|----------------|-----------|-------------------------|----------------|--|
| Material       | Aluminium | Base dimensions         | 14 x 32.4 cm   |  |
| Capacity       | 40L       | Entry connections Ø1/2" | 1 Hot / 1 Cold |  |
| Weight         | 25 kg     | Fixing kit              | included       |  |
| Height         | 228 cm    | Warranty                | 2 years        |  |

Anthracite paint finish + brushed aluminium casing DS-D363NX



Anthracite paint finish + brushed aluminium casing DS-D363NO

### DADA CURVE

Also available as a curved version, the DADA CURVE stands out thanks to its taunt lines and i