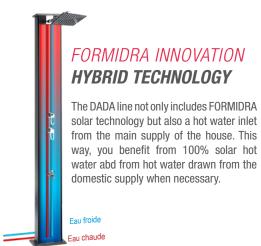

## HYBRID SHOWERS DADA





#### HYBRID SHOWERS

Formidra Solar Technology

+ hot water connection





# Formidra Prestige

#### DADA PIÙ

Formidra renews its flagship model, the DADA. Available in straight or curved version, it combines Formidra hybrid technology with a capacity of 40L, guaranteeing temperature showers, whatever the number of users. The high-end finishes of its stainless steel-look mixers, its adjustable shower head and handshower make it an exceptional object.





Anodised stainless steel + wood effect casing DS-D463AW

#### HYBRID SHOWERS

#### DADA STRAIGHT



| SPECIFICATIONS |           |                         |                |  |
|----------------|-----------|-------------------------|----------------|--|
| Material       | Aluminium | Base dimensions         | 14 x 32.4 cm   |  |
| Capacity       | 40L       | Entry connections Ø1/2" | 1 Hot / 1 Cold |  |
| Weight         | 25 kg     | Fixing kit              | included       |  |
| Height         | 228 cm    | Warranty                | 2 years        |  |

Anthracite paint finish + brushed aluminium casing DS-D363NX



Anthracite paint finish + brushed aluminium casing DS-D363NO

### DADA CURVE

Also available as a curved version, the DADA CURVE stands out thanks to its taunt lines and