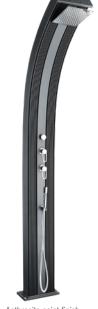

### DADA CURVE

Also available as a curved version, the DADA CURVE stands out thanks to its taunt lines and its extremely flat, mirror-effect square showerhead.

Thanks to its slender curves, it will naturally blend in to any garden while adding a designer touch

| SPECIFICATIONS |          |                         |                |  |
|----------------|----------|-------------------------|----------------|--|
| Material       | Aluminum | Base dimensions         | 14 x 32.4 cm   |  |
| Capacity       | 40L      | Entry connections Ø1/2" | 1 Hot / 1 Cold |  |
| Weight         | 25 kg    | Fixing kit              | included       |  |
| Height         | 222 cm   | Warranty                | 2 years        |  |