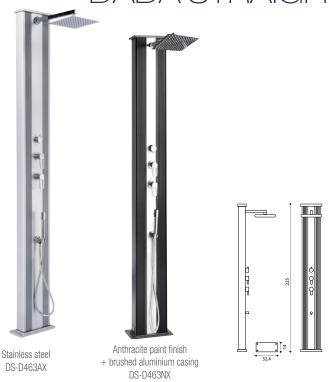

#### DADA STRAIGHT

| SPECIFICATIONS |           |                         |                |  |
|----------------|-----------|-------------------------|----------------|--|
| Material       | Aluminium | Base dimensions         | 14 x 32.4 cm   |  |
| Capacity       | 40L       | Entry connections Ø1/2" | 1 Hot / 1 Cold |  |
| Weight         | 25 kg     | Fixing kit              | included       |  |
| Height         | 228 cm    | Warranty                | 2 years        |  |

Anthracite paint finish + brushed aluminium casing DS-D363NX

Anthracite paint finish + brushed aluminium casing DS-D363NO