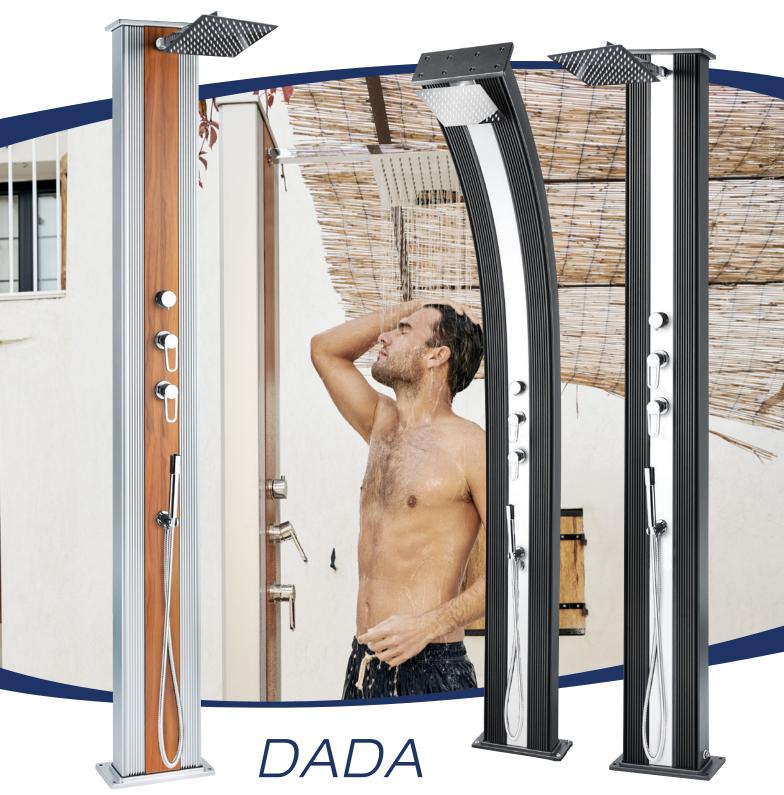

## HYBRID SHOWERS DADA

#### DADA PIÙ

Formidra renews its flagship model, the DADA. Available in straight or curved version, it combines Formidra hybrid technology with a capacity of 40L, guaranteeing temperature showers, whatever the number of users. The high-end finishes of its stainless steel-look mixers, its adjustable shower head and handshower make it an exceptional object.