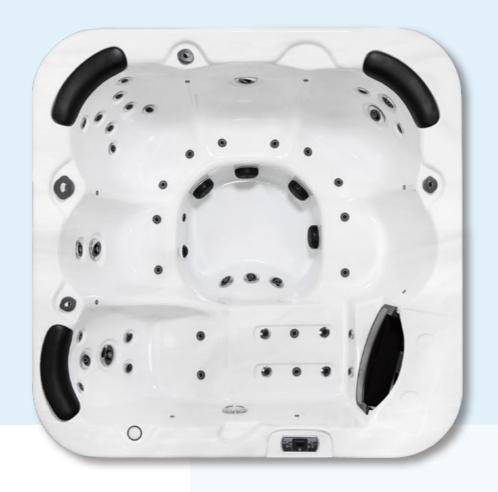

# Roma

2300 x 2300 x 970 mm

# **New Roma**

2300 x 2300 x 970 mm

Looking for a fully loaded spa that has it all? Look no further than Roma. This spa features two ultra-comfortable massage lounge seats, a corner loveseat with comfort head rests, powerful massage through 49 precisely positioned jets, a double waterfall fountain and so much more.

#### **Specifications**

| Seating Capacity       | 6 persons                                                                |
|------------------------|--------------------------------------------------------------------------|
| Dimensions (W x L x H) | 2300 x 2300 x 970 mm                                                     |
| Maximum Water Capacity | 1350 liters                                                              |
| Dry Weight             | 420 kg                                                                   |
| Pumps                  | 2 x 3.0HP, Gecko<br>1 x Silent stream pump<br>1 x Gecko Circulation Pump |
| Hydrotherapy jets      | 75                                                                       |
| Controller             | Gecko Control Panel                                                      |
| LED Lights             | Underwater light +<br>Contour light + Illumin. Valve +                   |
| Heater                 | 3.6KW                                                                    |
| Sterilizer             | UV                                                                       |
| Insulation             | Heat bank (Full Polyfoam +<br>Half-Enviro-Seal. + Frame)                 |
|                        |                                                                          |