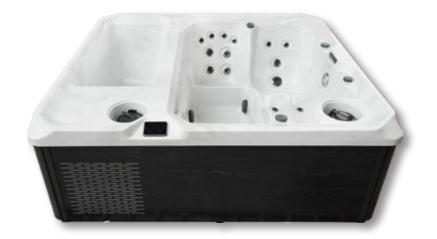

|
| LED Lights             | Underwater light                    |
| Sterilizer             | Ozonator                            |
| Insulation             | Full Polyfoam                       |
|                        |                                     |

For **detailed specifications** and **options** check price list or contact customer support.



# **Balta**

1940 x 820 x 760 mm

Balta, embodies a minimalist aesthetic, emphasizing functional simplicity combined with elegance for a pure ice therapy experience.





### **Hot / Cold Fusion**



### **Hot / Cold Fusion**



Marble White

4 persons

# Masrren

2150 x 2150 x 1000 mm

# 2300 x 2150 x 780 mm

**Vattern** 

Enjoy a dual-temp comfort, transitioning effortlessly from hot to cold water in one spa experience.



Marble White

#### **Specifications**

\* until top edge without people

| Seating Capacity       | 4 persons                                        |
|------------------------|--------------------------------------------------|
| Dimensions (W x L x H) | 2300 x 2150 x 780 mm                             |
| Maximum Water Capacity | 1090 liters                                      |
| Dry Weight             | 339 kg                                           |
| Pumps                  | 1 x Chiller<br>1 x 2.0HP<br>1 x Circulation Pump |
| Hydrotherapy jets      | 23                                               |
| Controller             | Joyonway Touch Screen                            |
| LED Lights             | Underwater light                                 |
| Sterilizer