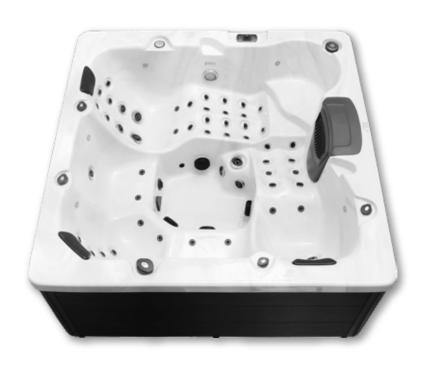

# **New Milano**

2000 x 2000 x 970 mm

# **New Torina**

2150 x 2150 x 970 mm

Sterling Silver