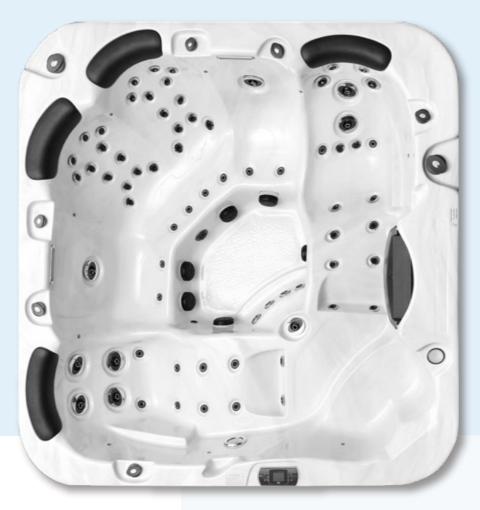

# Roma

2300 x 2300 x 970 mm

# **New Roma**

2300 x 2300 x 970 mm

Looking for a fully loaded spa that has it all? Look no further than Roma. This spa features two ultra-comfortable massage lounge seats, a corner loveseat with comfort head rests, powerful massage through 49 precisely positioned jets, a double waterfall fountain and so much more.

Sterling Silver