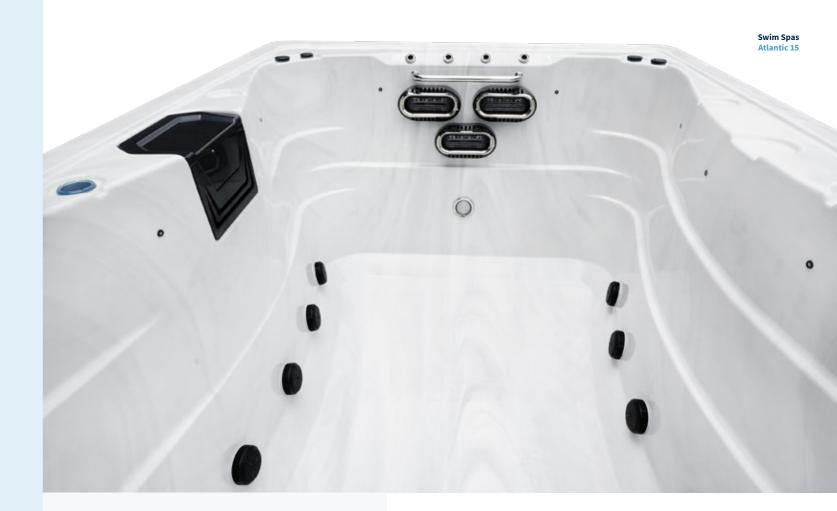

# **Atlantic 15**

#### **Specifications**

| Seating Capacity       | 5 persons                                                                                                  |
|------------------------|------------------------------------------------------------------------------------------------------------|
| Dimensions (W x L x H) | 4600 x 2280 x 1310 mm                                                                                      |
| Maximum Water Capacity | 6800 liters                                                                                                |
| Dry Weight             | 680 kg                                                                                                     |
| Pumps                  | 1 x Circulation Pump<br>3 x 3.0HP, 2.5" connection<br>1 x 3.0HP, 2" connection                             |
| Hydrotherapy jets      | 27                                                                                                         |
| Controller             | Gecko Touch Screen                                                                                         |
| LED Lights             | Underwater light + Contour light + Illumin. Valve + LED cupholder + Skirt corner light + Skirt strim light |
| Heater                 | 3KW                                                                                                        |
| Sterilizer             | Ozonator                                                                                                   |
| Insulation             | Heat bank (Polyfoam +<br>Enviro-Seal. + Frame)                                                             |
|                        |                                                                                                            |