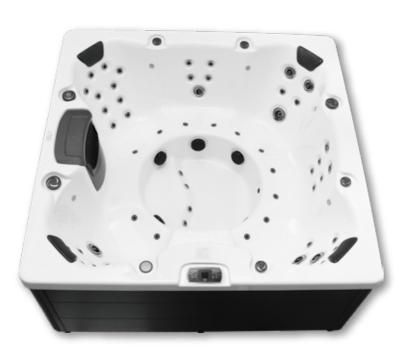

Gecko Circulation Pump                        |
| Hydrotherapy jets      | 51                                                                                              |
| Controller             | Gecko Control Panel                                                                             |
| LED Lights             | Underwater light +<br>Contour light + Illumin. Valve +<br>LED cupholder +<br>Skirt Corner light |
| Heater                 | 2KW (plug & play)                                                                               |
| Sterilizer             | UV                                                                                              |
| Insulation             | Heat bank (Full Polyfoam +<br>Half-Enviro-Seal. + Frame)                                        |











# **Oceana**

2300 x 2300 x 970 mm



contact customer support.

# **Diablo**

2100 x 1600 x 800 mm



#### **Specifications**

| Seating Capacity       | 3 persons                                                               |
|------------------------|-------------------------------------------------------------------------|
| Dimensions (W x L x H) | 2100 x 1600 x 800 mm                                                    |
| Maximum Water Capacity | 674 liters                                                              |
| Dry Weight             | 251 kg                                                                  |
| Pumps                  | 1 x 2.5HP , 2spd                                                        |
| Hydrotherapy jets      | 25