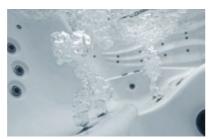

#### Customizable massage

With adjustable water and air flow jetting, our spa brings the perfect relaxation experience exactly where you need it. A simple turn of the jets or air valves allows you to customize each seat to your preference.

#### Air massage

Indulge in the relaxing effect that reaches every part of your body.

Different angles of jets correspond to various body parts, providing distinct massage effects. The arc-shaped design ensures relaxation for the entire body, offering both massage therapy and leisure during your water experience.