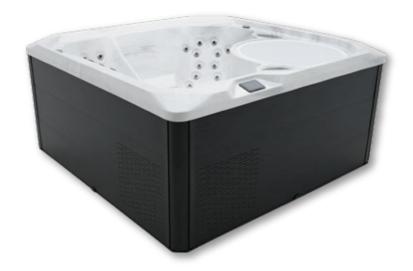

For **detailed specifications** and **options** check price list or contact customer support.

This mid-range spa provides everything you need for having a great time: 2 ergonomically formed lounge seats with built-in armrests, comfort headrests, a corner massage sets with powerful back and shoulder massage, waterfall and underwater lighting.