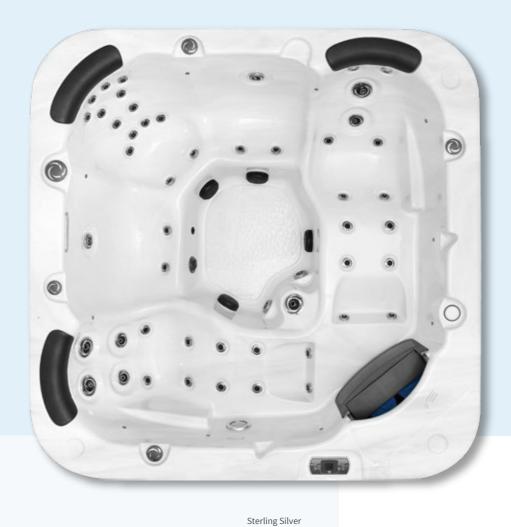

**Pisa** 

2300 x 2300 x 970 mm

# **Cinque Terre**

2150 x 2150 x 970 mm

| Seating Capacity       | 6 persons                                                                                       |
|------------------------|-------------------------------------------------------------------------------------------------|
| Dimensions (W x L x H) | 2300 x 2300 x 970 mm                                                                            |
| Maximum Water Capacity | 1320 liters                                                                                     |
| Dry Weight             | 418 kg                                                                                          |
| Pumps                  | 2 x 3.0HP, Gecko<br>1 x Silent stream pump<br>1 x Gecko Circulation Pump                        |
| Hydrotherapy jets      | 51                                                                                              |
| Controller             | Gecko Control Panel                                                                             |
| LED Lights             | Underwater light +<br>Contour light + Illumin. Valve +<br>LED cupholder +<br>Skirt Corner light |
| Heater                 | 3.6KW                                                                                           |
| Sterilizer             | UV                                                                                              |
| Insulation             | Heat bank (Full Polyfoam +<br>Half-Enviro-Seal. + Frame)                                        |
|                        |                                                                                                 |

#### **Specifications**

| Seating Capacity       | 6 persons                                                                                       |
|------------------------|-------------------------------------------------------------------------------------------------|
| Dimensions (W x L x H) | 2150 x 2150 x 970 mm                                                                            |
| Maximum Water Capacity | 1270 liters                                                                                     |
| Dry Weight             | 345 kg                                                                                          |
| Pumps                  | 1 x 3.0HP, Gecko<br>1 x Silent stream pump<br>1 x Gecko Circulation Pump                        |
| Hydrotherapy jets      | 51                                                                                              |
| Controller             | Gecko Control Panel                                                                             |
| LED Lights             | Underwater light +<br>Contour light + Illumin. Valve +<br>LED cupholder +<br>Skirt Corner light |
| Heater                 | 2KW (plug & play)                                                                               |
| Sterilizer             | UV                                                                                              |
| Insulation             | Heat bank (Full Polyfoam +<br>Half-Enviro-Seal. + Frame)                                        |