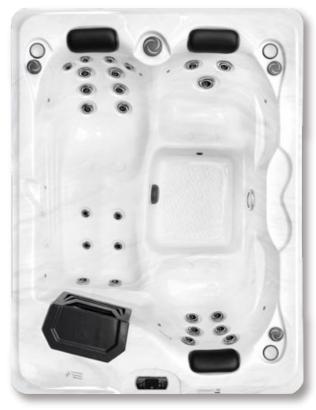

# **Torina**

2150 x 2150 x 970 mm

Spacious single-lounger spa conveniently accommodating up to five people in comfort. For optimum massage effect, each seat features a different massage jet layout. Equipped with comfort headrests, a great control system and under-water lighting.