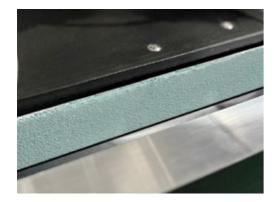

#### **Triple-Layered Side Insulation**

Maximize insulation and save costs with our Triple-Layered Side Insulation, offering heat resistance up to 110°C and deformation-free performance compared to traditional PVC materials.