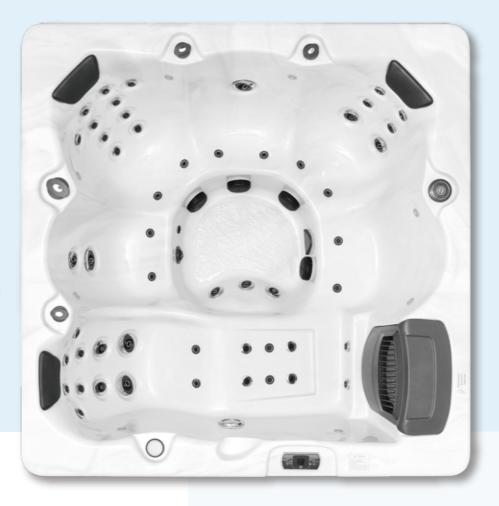

# **New Roma**

2300 x 2300 x 970 mm

Looking for a fully loaded spa that has it all? Look no further than Roma. This spa features two ultra-comfortable massage lounge seats, a corner loveseat with comfort head rests, powerful massage through 49 precisely positioned jets, a double waterfall fountain and so much more.

#### **Specifications**

| Seating Capacity       | 6 persons                                                                                       |
|------------------------|-------------------------------------------------------------------------------------------------|
| Dimensions (W x L x H) | 2300 x 2300 x 970 mm                                                                            |
| Maximum Water Capacity | 1350 liters                                                                                     |
| Dry Weight             | 420 kg                                                                                          |
| Pumps                  | 2 x 3.0HP, Gecko<br>1 x Silent stream pump<br>1 x Gecko Circulation Pump                        |
| Hydrotherapy jets      | 86                                                                                              |
| Controller             | Gecko Control Panel                                                                             |
| LED Lights             | Underwater light +<br>Contour light + Illumin. Valve +<br>LED cupholder +<br>Skirt Corner light |
| Heater                 | 3.6KW                                                                                           |
| Sterilizer             | UV                                                                                              |
| Insulation             | Heat bank (Full Polyfoam +<br>Half-Enviro-Seal. + Frame)                                        |
|                        |                                                                                                 |