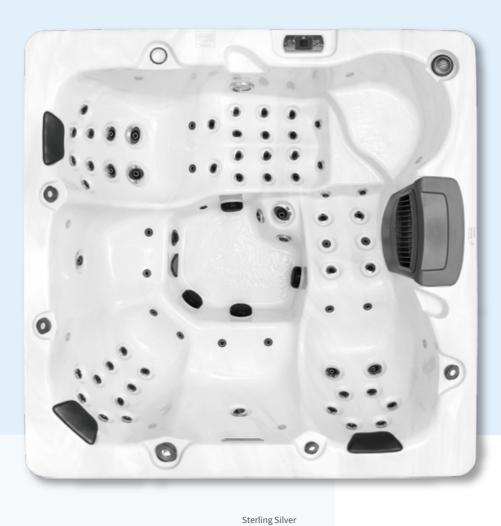

# **New Roma**

2300 x 2300 x 970 mm

Looking for a fully loaded spa that has it all? Look no further than Roma. This spa features two ultra-comfortable massage lounge seats, a corner loveseat with comfort head rests, powerful massage through 49 precisely positioned jets, a double waterfall fountain and so much more.

#### **Specifications**

| Seating Capacity       | 6 persons                                                                                       |
|------------------------|-------------------------------------------------------------------------------------------------|
| Dimensions (W x L x H) | 2300 x 2300 x 970 mm                                                                            |
| Maximum Water Capacity | 1350 liters                                                                                     |
| Dry Weight             | 420 kg                                                                                          |
| Pumps                  | 2 x 3.0HP, Gecko<br>1 x Silent stream pump<br>1 x Gecko Circulation Pump                        |
| Hydrotherapy jets      | 86                                                                                              |
| Controller             | Gecko Control Panel                                                                             |
| LED Lights             | Underwater light +<br>Contour light + Illumin. Valve +<br>LED cupholder +<br>Skirt Corner light |
| Heater                 | 3.6KW                                                                                           |
| Sterilizer             | UV                                                                                              |
| Insulation             | Heat bank (Full Polyfoam +<br>Half-Enviro-Seal. + Frame)                                        |
|                        |                                                                                                 |