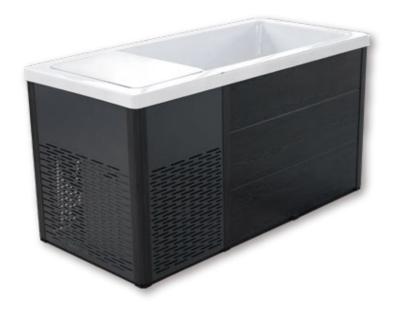

# **Vastera**

1780 x 840 x 950 mm

Marble White

#### **Specifications**

| Seating Capacity       | 1 person                            |
|------------------------|-------------------------------------|
| Dimensions (W x L x H) | 1780 x 840 x 950 mm                 |
| Maximum Water Capacity | 340 liters                          |
| Dry Weight             | 133 kg                              |
| Pumps                  | 1 x Chiller<br>1 x Circulation Pump |
| Hydrotherapy jets      | -                                   |
| Controller             | Joyonway Touch Screen               |
| LED Lights             | Underwater light                    |
| Sterilizer             | Ozonator                            |
| Insulation             | Full Polyfoam                       |