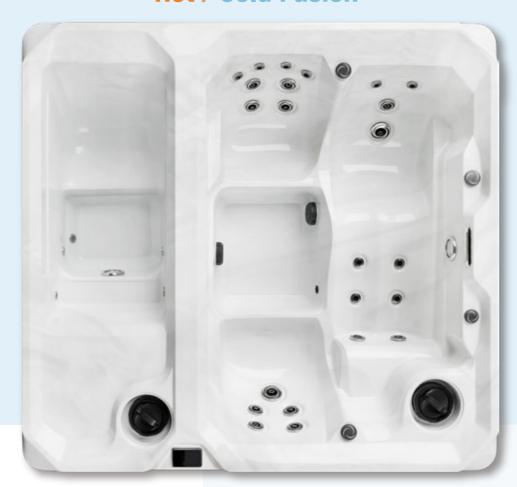

### **Hot / Cold Fusion**

### **Hot / Cold Fusion**

Marble White

4 persons

# 2300 x 2150 x 780 mm

**Vattern** 

Enjoy a dual-temp comfort, transitioning effortlessly from hot to cold water in one spa experience.

Marble White

For **detailed specifications** and **options** check price list or contact customer support.

Inspired by an ice bucket design, switch your experience between warm indulgence and cool refreshment.