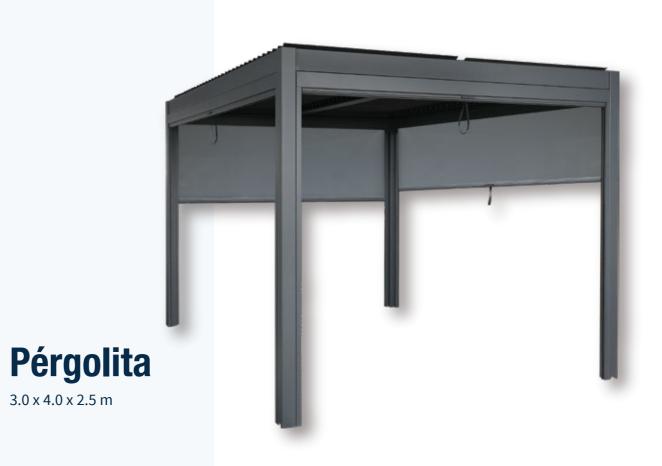

| Gecko Touch Screen                                                                                         |
| LED Lights             | Underwater light + Contour light + Illumin. Valve + LED cupholder + Skirt corner light + Skirt strim light |
| Heater                 | 3KW                                                                                                        |
| Sterilizer             | Ozonator                                                                                                   |
| Insulation             | Heat bank (Polyfoam +<br>Enviro-Seal. + Frame)                                                             |
|                        |                                                                                                            |















# **Vastera**

1780 x 840 x 950 mm



Marble White







#### **Specifications**

| Seating Capacity       | 1 person                            |
|------------------------|-------------------------------------|
| Dimensions (W x L x H) | 1780 x 840 x 950 mm                 |
| Maximum Water Capacity | 340 liters                          |
| Dry Weight             | 133 kg                              |
| Pumps                  | 1 x Chiller<br>1 x Circulation Pump |
| Hydrotherapy jets      | -                                   |
| Controller             | Joyonway Touch Screen               |
| LED Lights             | Underwater light                    |
| Sterilizer             | Ozonator                            |
| Insulation             | Full Polyfoam