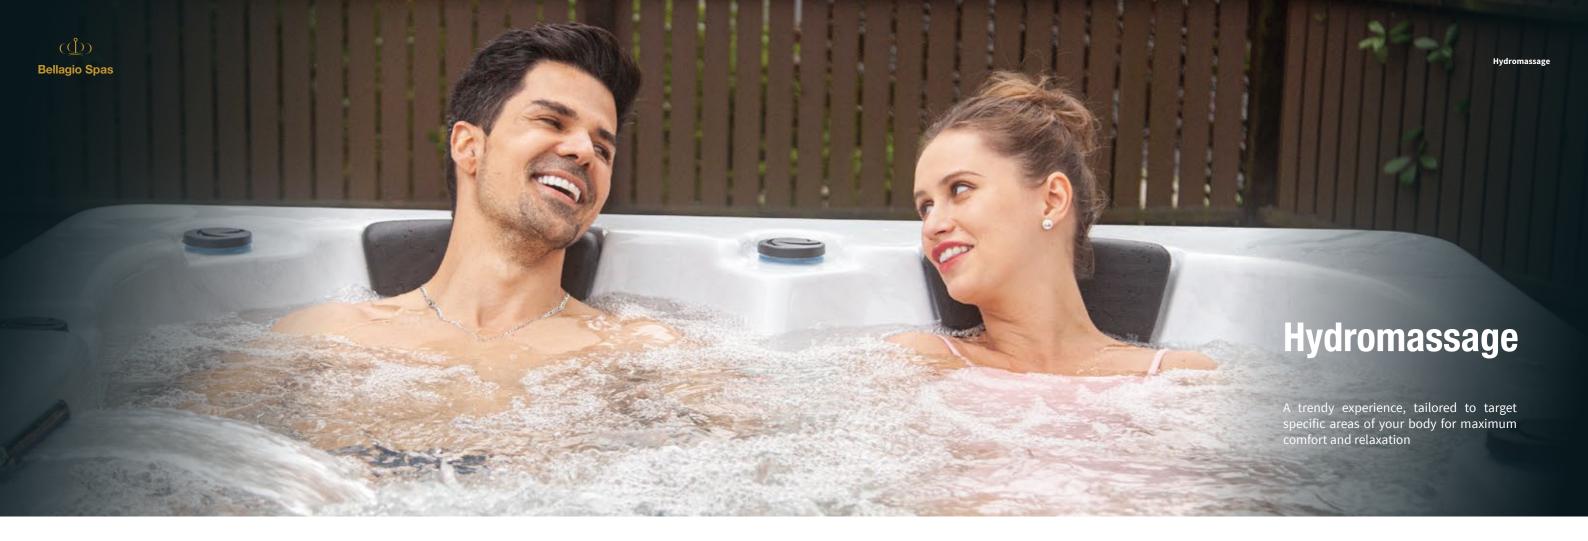

#### Customizable massage

With adjustable water and air flow jetting, our spa brings the perfect relaxation experience exactly where you need it. A simple turn of the jets or air valves allows you to customize each seat to your preference.

#### Deep foot massage

Alleviate joint and muscle pain with our customizable foot jets, designed to soothe and relax.

#### Pulse jetting

Our bearingless pulse jets provide gentle relief to all muscle groups.

#### Air massage

Indulge in the relaxing effect that reaches every part of your body.

Different angles of jets correspond to various body parts, providing distinct massage effects. The arc-shaped design ensures relaxation for the entire body, offering both massage therapy and leisure during your water experience.