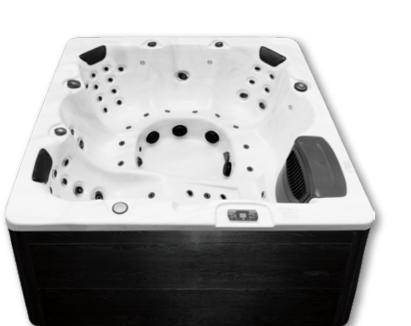

# Milano

2000 x 2000 x 970 mm

# **Torina**

2150 x 2150 x 970 mm

Spacious single-lounger spa conveniently accommodating up to five people in comfort. For optimum massage effect, each seat features a different massage jet layout. Equipped with comfort headrests, a great control system and under-water lighting.