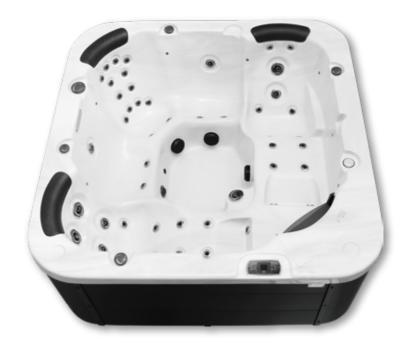

light + Illumin. Valve +                   |
| Heater                 | 2KW (plug & play)                                                        |
| Sterilizer             | UV                                                                       |
| Insulation             | Heat bank (Full Polyfoam +<br>Half-Enviro-Seal. + Frame)                 |
|                        |                                                                          |

For **detailed specifications** and **options** check price list or contact customer support.

This mid-range spa provides everything you need for having a great time: 2 ergonomically formed lounge seats with built-in armrests, comfort headrests, a corner massage sets with powerful back and shoulder massage, waterfall and underwater lighting.







# Roma

2300 x 2300 x 970 mm







# **New Roma**

2300 x 2300 x 970 mm

Looking for a fully loaded spa that has it all? Look no further than Roma. This spa features two ultra-comfortable massage lounge seats, a corner loveseat with comfort head rests, powerful massage through 49 precisely positioned jets, a double waterfall fountain and so much more.



Sterling Silver

#### **Specifications**

| Seating Capacity       | 6 persons                                                                |
|------------------------|--------------------------------------------------------------------------|
| Dimensions (W x L x H) | 2300 x 2300 x 970 mm                                                     |
| Maximum Water Capacity | 1350 liters