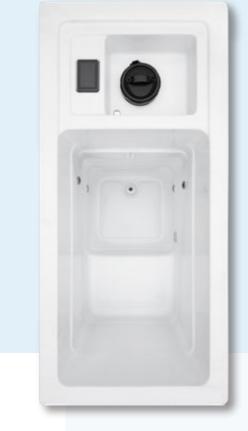

# **Vastera**

1780 x 840 x 950 mm

Marble White

#### **Specifications**

| Seating Capacity       | 1 person                            |
|------------------------|-------------------------------------|
| Dimensions (W x L x H) | 1780 x 840 x 950 mm                 |
| Maximum Water Capacity | 340 liters                          |
| Dry Weight             | 133 kg                              |
| Pumps                  | 1 x Chiller<br>1 x Circulation Pump |
| Hydrotherapy jets      | -                                   |
| Controller             | Joyonway Touch Screen               |
| LED Lights             | Underwater light                    |
| Sterilizer             | Ozonator                            |
| Insulation             | Full Polyfoam                       |