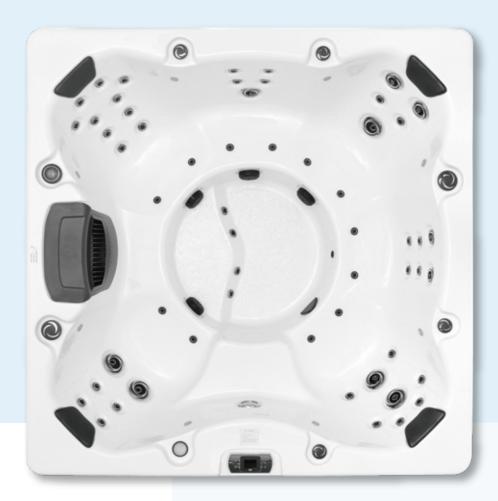

**Pisa** 

2300 x 2300 x 970 mm

# **Cinque Terre**

2150 x 2150 x 970 mm

| Seating Capacity       | 6 persons                                                                                       |
|------------------------|-------------------------------------------------------------------------------------------------|
| Dimensions (W x L x H) | 2300 x 2300 x 970 mm                                                                            |
| Maximum Water Capacity | 1320 liters                                                                                     |
| Dry Weight             | 418 kg                                                                                          |
| Pumps                  | 2 x 3.0HP, Gecko<br>1 x Silent stream pump<br>1 x Gecko Circulation Pump                        |
| Hydrotherapy jets      | 51                                                                                              |
| Controller             | Gecko Control Panel                                                                             |
| LED Lights             | Underwater light +<br>Contour light + Illumin. Valve +<br>LED cupholder +<br>Skirt Corner light |
| Heater                 | 3.6KW                                                                                           |
| Sterilizer             | UV                                                                                              |
| Insulation             | Heat bank (Full Polyfoam +<br>Half-Enviro-Seal. + Frame)                                        |
|                        |                                                                                                 |