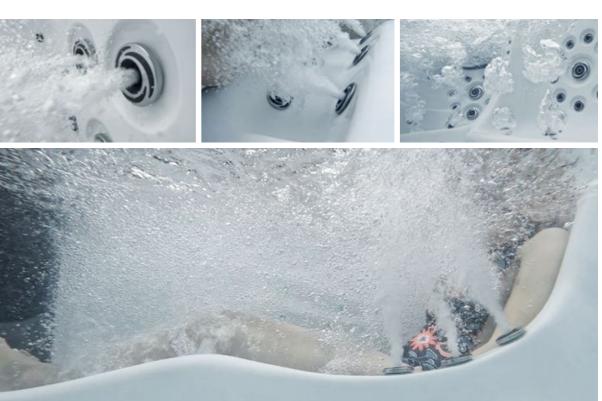

#### Customizable massage

With adjustable water and air flow jetting, our spa brings the perfect relaxation experience exactly where you need it. A simple turn of the jets or air valves allows you to customize each seat to your preference.

#### Deep foot massage

Alleviate joint and muscle pain with our customizable foot jets, designed to soothe and relax.

#### Pulse jetting

Our bearingless pulse jets provide gentle relief to all muscle groups.

#### Air massage

Indulge in the relaxing effect that reaches every part of your body.

Different angles of jets correspond to various body parts, providing distinct massage effects. The arc-shaped design ensures relaxation for the entire body, offering both massage therapy and leisure during your water experience.