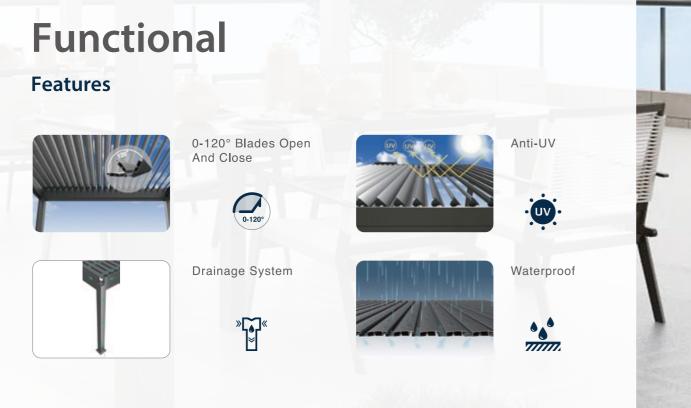

#### **AluGuard Frame**

Bellagio's AluGuard Frame, with its high strength-to-weight ratio and advanced one-piece design, offers a breakthrough in frame technology, offering an unmatched combination of strength, durability, and aesthetics.

#### **Enviro-Seal Base**

With a revolutionary Enviro-Seal Structure minimizes heat loss from the foundation, ensuring tubs consume minimal energy while maintaining the perfect temperature.

#### **Triple-Layered Side Insulation**

Maximize insulation and save costs with our Triple-Layered Side Insulation, offering heat resistance up to 110°C and deformation-free performance compared to traditional PVC materials.