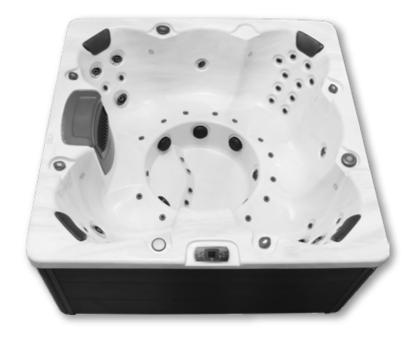

ecko Circulation Pump                        |
| Hydrotherapy jets      | 51                                                                                              |
| Controller             | Gecko Control Panel                                                                             |
| LED Lights             | Underwater light +<br>Contour light + Illumin. Valve +<br>LED cupholder +<br>Skirt Corner light |
| Heater                 | 2KW (plug & play)                                                                               |
| Sterilizer             | UV                                                                                              |
| Insulation             | Heat bank (Full Polyfoam +<br>Half-Enviro-Seal. + Frame)                                        |











# **Oceana**

2300 x 2300 x 970 mm



contact customer support.

# **Diablo**

2100 x 1600 x 800 mm



#### **Specifications**

| Seating Capacity       | 3 persons                                                               |
|------------------------|-------------------------------------------------------------------------|
| Dimensions (W x L x H) | 2100 x 1600 x 800 mm                                                    |
| Maximum Water Capacity | 674 liters                                                              |
| Dry Weight             | 251 kg                                                                  |
| Pumps                  | 1 x 2.5HP , 2spd                                                        |
| Hydrotherapy jets      | 25