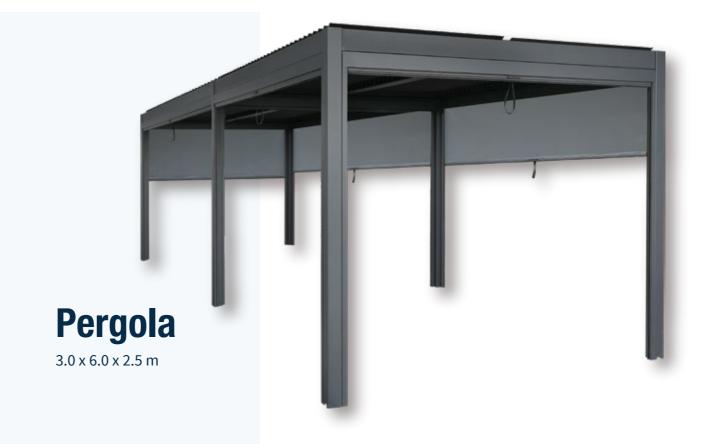

| Gecko Touch Screen                                                                                         |
| LED Lights             | Underwater light + Contour light + Illumin. Valve + LED cupholder + Skirt corner light + Skirt strim light |
| Heater                 | 3KW                                                                                                        |
| Sterilizer             | Ozonator                                                                                                   |
| Insulation             | Heat bank (Polyfoam +<br>Enviro-Seal. + Frame)                                                             |
|                        |                                                                                                            |















# **Vastera**

1780 x 840 x 950 mm



Marble White







#### **Specifications**

| Seating Capacity       | 1 person                            |
|------------------------|-------------------------------------|
| Dimensions (W x L x H) | 1780 x 840 x 950 mm                 |
| Maximum Water Capacity | 340 liters                          |
| Dry Weight             | 133 kg                              |
| Pumps                  | 1 x Chiller<br>1 x Circulation Pump |
| Hydrotherapy jets      | -                                   |
| Controller             | Joyonway Touch Screen               |
| LED Lights             | Underwater light                    |
| Sterilizer             | Ozonator                            |
| Insulation             | Full Polyfoam