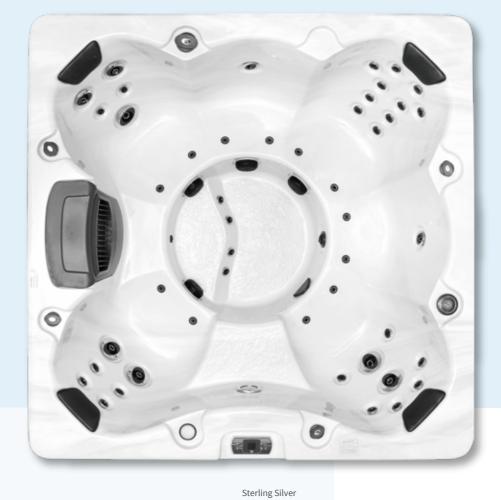

**Pisa** 

2300 x 2300 x 970 mm

# **Cinque Terre**

2150 x 2150 x 970 mm

| Seating Capacity       | 6 persons                                                                                       |
|------------------------|-------------------------------------------------------------------------------------------------|
| Dimensions (W x L x H) | 2300 x 2300 x 970 mm                                                                            |
| Maximum Water Capacity | 1320 liters                                                                                     |
| Dry Weight             | 418 kg                                                                                          |
| Pumps                  | 2 x 3.0HP, Gecko<br>1 x Silent stream pump<br>1 x Gecko Circulation Pump                        |
| Hydrotherapy jets      | 51                                                                                              |
| Controller             | Gecko Control Panel                                                                             |
| LED Lights             | Underwater light +<br>Contour light + Illumin. Valve +<br>LED cupholder +<br>Skirt Corner light |
| Heater                 | 3.6KW                                                                                           |
| Sterilizer             | UV                                                                                              |
| Insulation             | Heat bank (Full Polyfoam +<br>Half-Enviro-Seal. + Frame)                                        |
|                        |                                                                                                 |

Sterling Silver