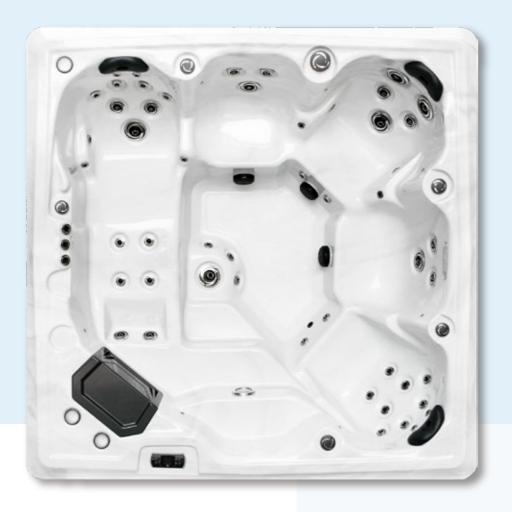

**Pisa** 

2300 x 2300 x 970 mm

# **Cinque Terre**

2150 x 2150 x 970 mm

| Seating Capacity       | 6 persons                                                                                       |
|------------------------|-------------------------------------------------------------------------------------------------|
| Dimensions (W x L x H) | 2300 x 2300 x 970 mm                                                                            |
| Maximum Water Capacity | 1320 liters                                                                                     |
| Dry Weight             | 418 kg                                                                                          |
| Pumps                  | 2 x 3.0HP, Gecko<br>1 x Silent stream pump<br>1 x Gecko Circulation Pump                        |
| Hydrotherapy jets      | 51                                                                                              |
| Controller             | Gecko Control Panel                                                                             |
| LED Lights             | Underwater light +<br>Contour light + Illumin. Valve +<br>LED cupholder +<br>Skirt Corner light |
| Heater                 | 3.6KW                                                                                           |
| Sterilizer             | UV                                                                                              |
| Insulation             | Heat bank (Full Polyfoam +<br>Half-Enviro-Seal. + Frame)                                        |
|                        |                                                                                                 |