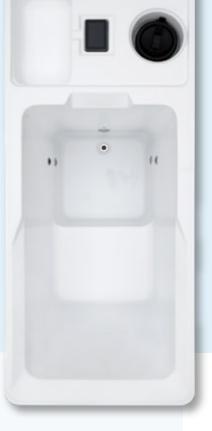

# **Vastera**

1780 x 840 x 950 mm

Marble White

#### **Specifications**

| Seating Capacity       | 1 person                            |
|------------------------|-------------------------------------|
| Dimensions (W x L x H) | 1780 x 840 x 950 mm                 |
| Maximum Water Capacity | 340 liters                          |
| Dry Weight             | 133 kg                              |
| Pumps                  | 1 x Chiller<br>1 x Circulation Pump |
| Hydrotherapy jets      | -                                   |
| Controller             | Joyonway Touch Screen               |
| LED Lights             | Underwater light                    |
| Sterilizer             | Ozonator                            |
| Insulation             | Full Polyfoam                       |