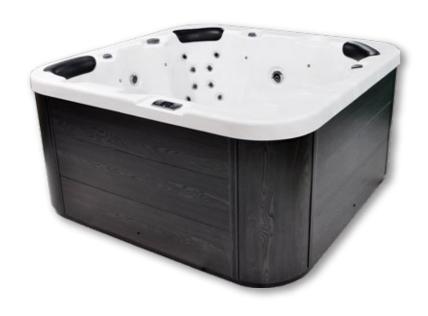

# **Diablo**

2100 x 1600 x 800 mm

#### **Specifications**

| Seating Capacity       | 3 persons                                                               |
|------------------------|-------------------------------------------------------------------------|
| Dimensions (W x L x H) | 2100 x 1600 x 800 mm                                                    |
| Maximum Water Capacity | 674 liters                                                              |
| Dry Weight             | 251 kg                                                                  |
| Pumps                  | 1 x 2.5HP , 2spd                                                        |
| Hydrotherapy jets      | 25                                                                      |
| Controller             | Gecko Control Panel                                                     |
| LED Lights             | Underwater light +<br>Contour light + Illumin. Valve +<br>LED cupholder |
| Heater                 | 2KW                                                                     |
| Sterilizer             | Ozonator                                                                |
| Insulation             | Heat bank (Polyfoam + Frame)                                            |
|                        |                                                                         |