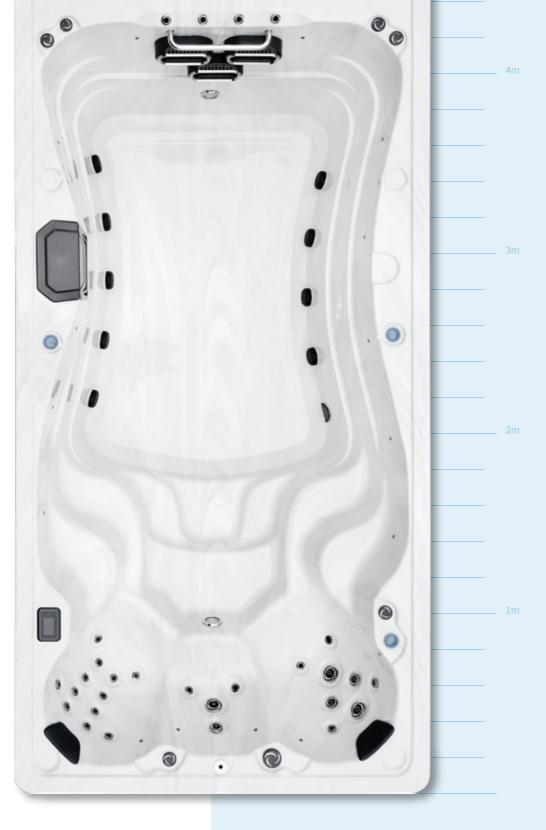

# **Atlantic 15**

#### **Specifications**

| Seating Capacity       | 5 persons                                                                                                  |
|------------------------|------------------------------------------------------------------------------------------------------------|
| Dimensions (W x L x H) | 4600 x 2280 x 1310 mm                                                                                      |
| Maximum Water Capacity | 6800 liters                                                                                                |
| Dry Weight             | 680 kg                                                                                                     |
| Pumps                  | 1 x Circulation Pump<br>3 x 3.0HP, 2.5" connection<br>1 x 3.0HP, 2" connection                             |
| Hydrotherapy jets      | 27                                                                                                         |
| Controller             | Gecko Touch Screen                                                                                         |
| LED Lights             | Underwater light + Contour light + Illumin. Valve + LED cupholder + Skirt corner light + Skirt strim light |
| Heater                 | 3KW                                                                                                        |
| Sterilizer             | Ozonator                                                                                                   |
| Insulation             | Heat bank (Polyfoam +<br>Enviro-Seal. + Frame)                                                             |
|                        |                                                                                                            |