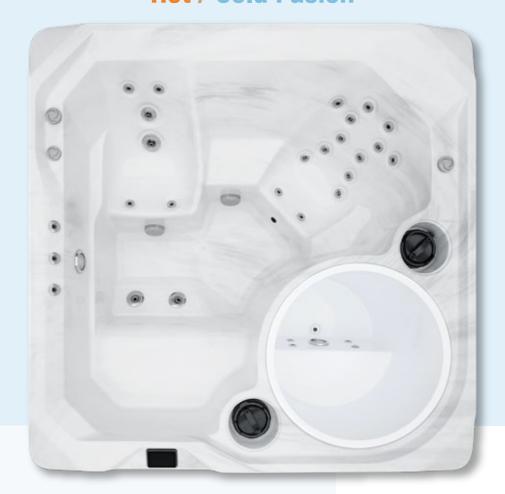

|
| Pumps                  | 1 x Chiller<br>1 x Circulation Pump |
| Hydrotherapy jets      | -                                   |
| Controller             | Joyonway Touch Screen               |
| LED Lights             | Underwater light                    |
| Sterilizer             | Ozonator                            |
| Insulation             | Full Polyfoam                       |
|                        |                                     |

For **detailed specifications** and **options** check price list or contact customer support.



# **Balta**

1940 x 820 x 760 mm

Balta, embodies a minimalist aesthetic, emphasizing functional simplicity combined with elegance for a pure ice therapy experience.





### **Hot / Cold Fusion**



### **Hot / Cold Fusion**



Marble White

4 persons

# Masrren

2150 x 2150 x 1000 mm

# 2300 x 2150 x 780 mm

**Vattern** 

Enjoy a dual-temp comfort, transitioning effortlessly from hot to cold water in one spa experience.



Marble White

#### **Specifications**

\* until top edge without people

| Seating Capacity       | 4 persons                                        |
|------------------------|--------------------------------------------------|
| Dimensions (W x L x H) | 2300 x 2150 x 780 mm                             |
| Maximum Water Capacity | 1090 liters                                      |
| Dry Weight             | 339 kg                                           |
| Pumps                  | 1 x Chiller<br>1 x 2.0HP<br>1 x Circulation Pump |
| Hydrotherapy jets      | 23