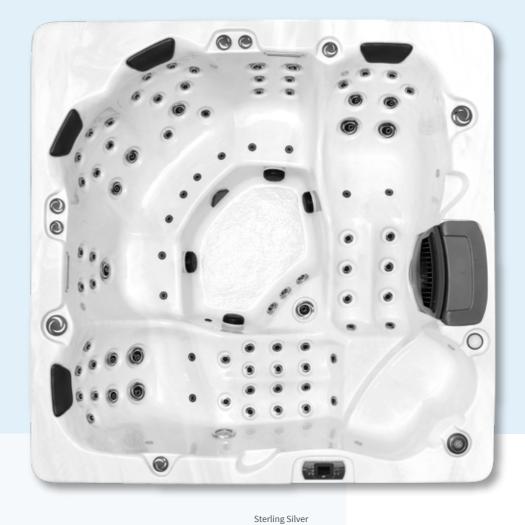

For **detailed specifications** and **options** check price list or contact customer support.

This mid-range spa provides everything you need for having a great time: 2 ergonomically formed lounge seats with built-in armrests, comfort headrests, a corner massage sets with powerful back and shoulder massage, waterfall and underwater lighting.