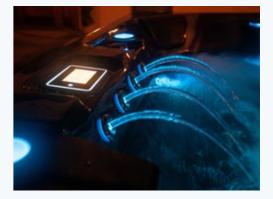

# **Thermo-Retain System**

### **Unmatched Energy Savings For Lasting Comfort**

#### **Aquaglow Jets**

Bellagio's evolved AquaGlow Jets System merges ergonomic jet design with integrated all-around lighting, transitioning from decorative to a fully customizable, premium experience.