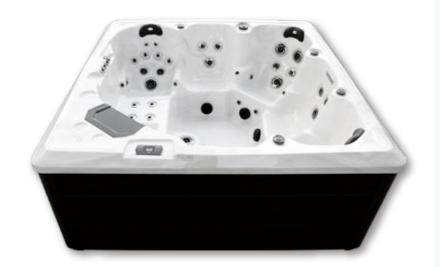

# **Torina**

2150 x 2150 x 970 mm

Spacious single-lounger spa conveniently accommodating up to five people in comfort. For optimum massage effect, each seat features a different massage jet layout. Equipped with comfort headrests, a great control system and under-water lighting.