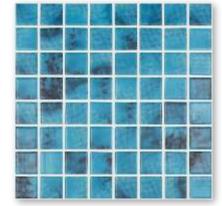

| Chamonix mix Val D'Isere mix St. Moritz mix Kitzbuhel mix |  |
|-----------------------------------------------------------|--|

Added in 2024 with it's clean bright finishes are the essence of the Snow & Ice collection. Plain satin white tesserae are combined with textured and lustred pieces to produce a stunningly beautiful glass mosaic. Snow & Ice will produce a pale blue water colour if this is finish you desire.