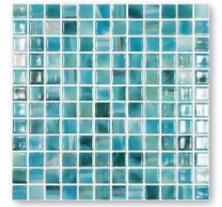

Galaxy looks set to become a firm favourite for all domestic and commercial wet leisure installations.

Lumini serpent 50x50

Lumini storm 50x50

Lumini serenity 25x25

Lumini tranquility 50x50

Lumini foam 50x50

Another new addition to the range in 2025 is the Lumini series. Lumini is available in two popular size formats, 25x25 mm and 50x50 mm.

Lumini are blends that have pieces of luminescent tesserae in the mix that retain light to come 'alive' in the dark creating the magic to imitate the stars come sunset.