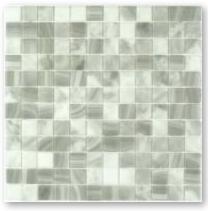

#### Bali & Venato Bali stone

Contraction of the second of

MERE

Bali stone matt

Bali grey stone

Bali stone has a satin matt finish, mimicking the natural stone that is its inspiration. The range is completed with three high gloss companions.

Venato is a digital print glass mosaic inspired by natural marbles and adds a touch of luxury wherever it is used. Both ranges are available in 25 x 25 mm format.

Bali blend

Venato Statuario matt

Venato Nero Marquina matt