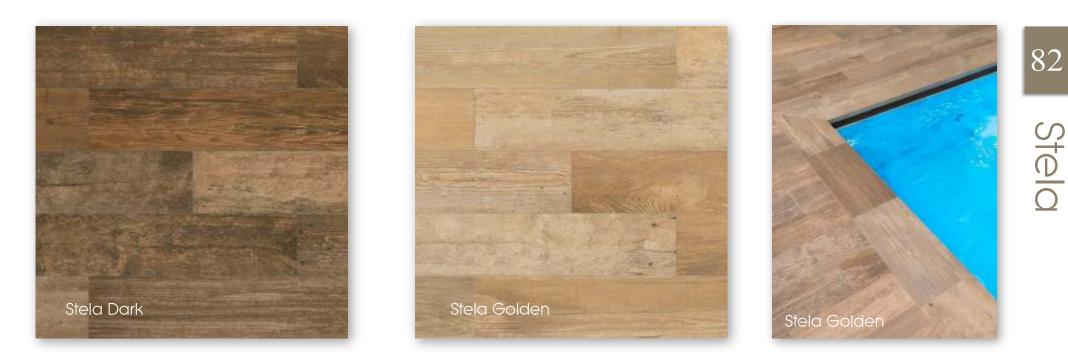

### Pietro Golden

Stela Grey

**周**田

....

10

Stela is the companion series to the Pietro range in 19.4x97.9 cm plank format. It's Digital technology allows the creation of the most realistic wood effect surfaces yet seen on porcelain tiles. Stela works well on its own but also in combination with the coordinating colours of Pietro. A full range of special pieces is also available on pages 97-98.