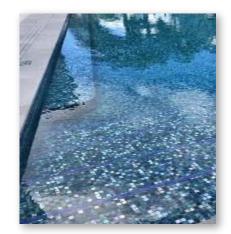

Rodos

32

South

Seas

q

Aegean

Odyssey Deep matt

Odyssey Sky blue

Odyssey Mariana

Odyssey Ocean matt

Odyssey Pale blue

Odyssey Aegean

|      |     |    |     |   | 洒 |     |    |     |         |     |
|------|-----|----|-----|---|---|-----|----|-----|---------|-----|
|      |     |    |     |   |   |     |    |     |         | 1   |
| 2    |     |    |     | 1 |   |     |    |     |         |     |
|      | 1   |    |     |   |   |     | 16 | \$  |         |     |
|      |     |    |     |   |   |     |    | e.  |         |     |
| 3    |     |    | 驗   |   | 2 | 120 | E. | 5.5 |         |     |
| 34   |     |    |     |   |   |     |    |     |         |     |
|      |     |    |     |   |   |     |    | 24  | 1 and 1 |     |
| 255  |     |    |     |   |   |     |    | 2   |         | 12  |
|      | 100 |    |     |   |   |     |    |     | 25      | £.  |
| 18 2 |     | ÷. | 100 |   |   |     |    |     | 1       | 1.  |
| 民国   |     |    | 22  |   |   |     |    | 2.2 | 46.     | 2.5 |

Odyssey Pearl

Odyssey Rich blue

The Odyssey collection has been assembled from products using the latest digital print technology and features textures found in nature.

Deep and Ocean have soft feel matt surfaces whilst Aegean, Lustre, Pearl and Mariana include a proportion of lustred pieces for that added sparkle.