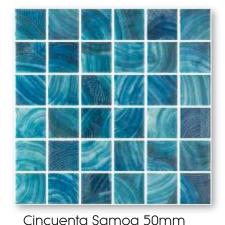

Odyssey Mauritius

Odyssey Zanzibar

Cincuenta Aquamarina 50mm

Cincuenta Woodland Azur 50mm

Cincuenta Pop Art 50mm

Cincuenta Keola 50mm

Cincuenta Naxos 50mm

Cincuenta Bikini 50mm

Cincuenta Luko 50mm

Cincuenta Mariana 50mm

Cincuenta Okalani 50mm

Adding 7 new colours to the Cincuenta 50 x 50 mm range of digitally printed glass mosaics increases the plethura of colours for which to choose for your pool or spa project.

A high gloss finish gives this collection a distinctive and innovative feel in glass mosaics. Cincuenta 50 x 50 mm are mounted on polyurethane mesh making them ideal for all wet leisure areas.

Cincuenta Maui 50mm