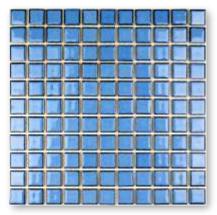

Marine blend

Ocean Blend

Cobalt blue

Gloss white

An all time classic and still one of the most widely used pool mosaics across the globe. Simple gloss glazed ceramic mosaic mounted on mesh for ease of installation.