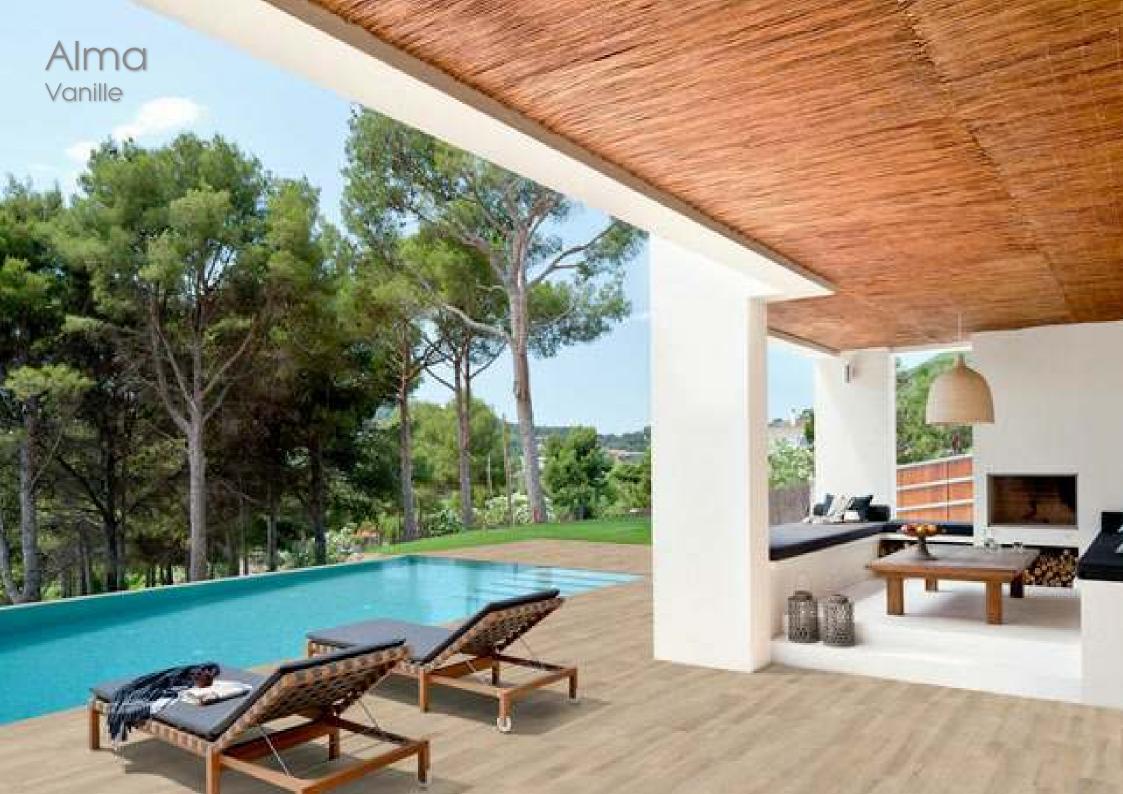

Alma Pure

The Alma collection of 4 colour ways inspired by natural wood make up the Alma series which is presented in a 19.4 x 97.9 cm plank format.

Alma is available with a soft feel natural surface, or in full anti slip.

A full set of special pieces on pages 97-98 is available to ensure the completion of any project.

Alma has become an established classic.

A recent addition to the range is the "Iconic Collection". Available in three minimalist, timeless colours in the ever popular 31x62.6 and 48.8x97.9 formats.