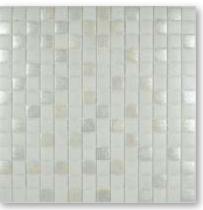

Islands series Mallorca

Conillera

Dragonera

\* New 40 x 40 mm format

Lavezzi

Corsica

Over the past couple of years we have extended the Island series with the addition of six new colours, from the inky blue of Lavezzi the "Bali stone" green of Corsica, to the classic simplicity of Gorgona and Conillera.

All colours are now also available in the larger 40 x 40 mm format.

Alboran