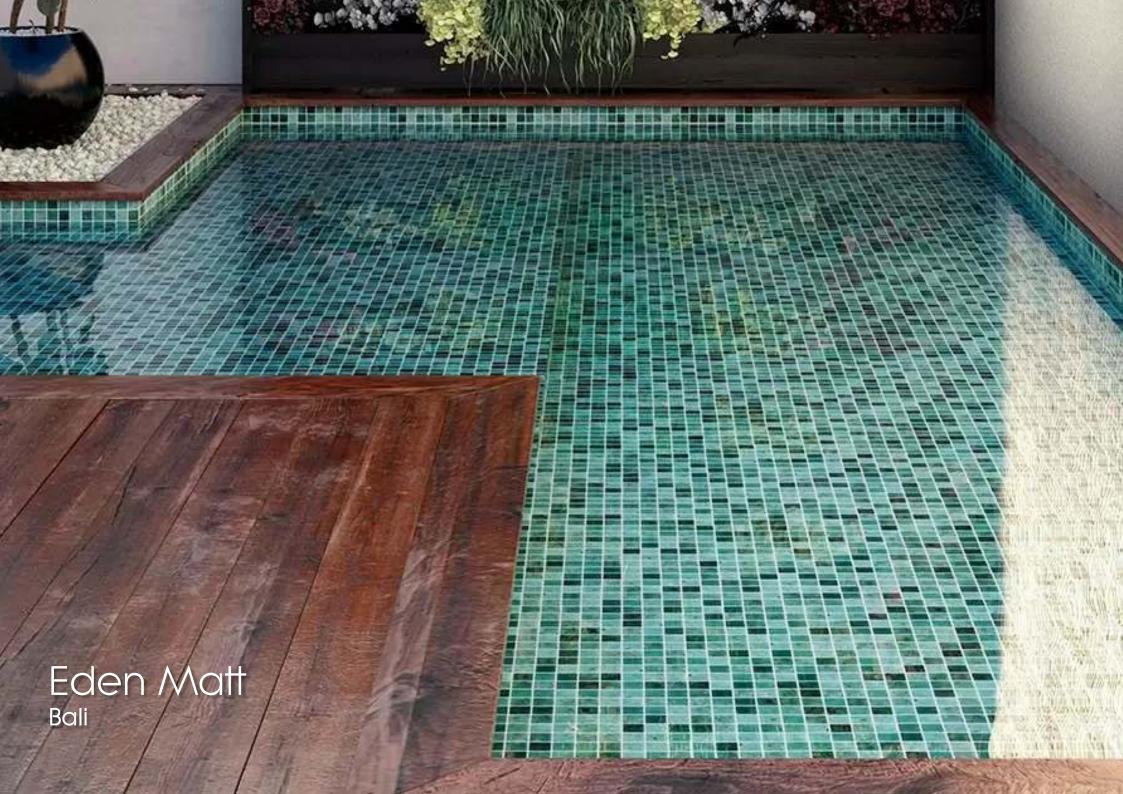

#### Bali & Venato Bali stone

Contraction of the second of

MERE

Bali stone matt

Bali grey stone

Bali stone has a satin matt finish, mimicking the natural stone that is its inspiration. The range is completed with three high gloss companions.

Venato is a digital print glass mosaic inspired by natural marbles and adds a touch of luxury wherever it is used. Both ranges are available in 25 x 25 mm format.

Bali blend

Venato Statuario matt

Venato Nero Marquina matt