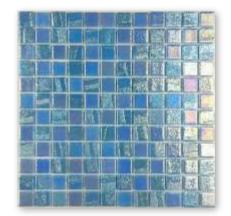

### Seychelles Ocean

-

Seychelles ocean

Seychelles marquina

Seychelles sky

Seychelles opal

Surprisingly affordable for such an innovative collection Seychelles is destined to be a firm favourite. Seychelles is supplied in the classic 25x25 mm format, on European fibreglass mesh. The Seychelles range of mosaics combines textured, lustred and digital print surfaces in this unique of glass mosaic. Available in five mixes to give you a choice of water colour from turquoise to a vibrant deep blue.

Seychelles silver grey