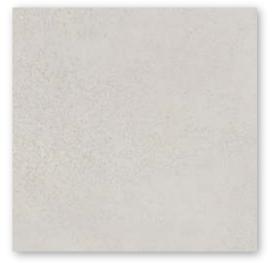

Earth Green

Earth Brown

Earth Gold

The Earth series is a collection of high specification porcelain tiles available in seven natural colours and in a range of size formats from 30x30 cm to 45x90 cm.

The Earth series is also produced with an R10 "Natural" surface or with an R12 "C" anti slip surface. A full range of special pieces are also available to complete the package, making the Earth series the ideal solution for any interior or exterior pool project.

The 45 x 90 cm format is also available in 20 mm thickness.

Earth Beige

Earth Black

Earth Grey

Earth White

Cosmos series Taupe

132

Cosmos