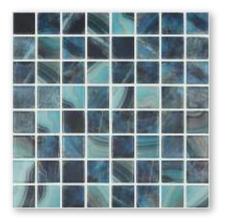

Classic glass Shaded iron blue

San Lorenzo

Danubio mix

Nelson mix

Yukon

Missouri

At the heart of our pool mosaic collection is the Classic Glass range. 24 colours are available in glossy and anti-slip versions. All choices are available in the favourite 23.5 x 23.5 mm format and also in 40 x 40 mm format.

Classic glass mosaic is mounted on HTK thermo polymer mesh making it ideal for installation in any swimming pool or associated area. Assured quality and total peace of mind comes with all the products in the classic glass range. 2