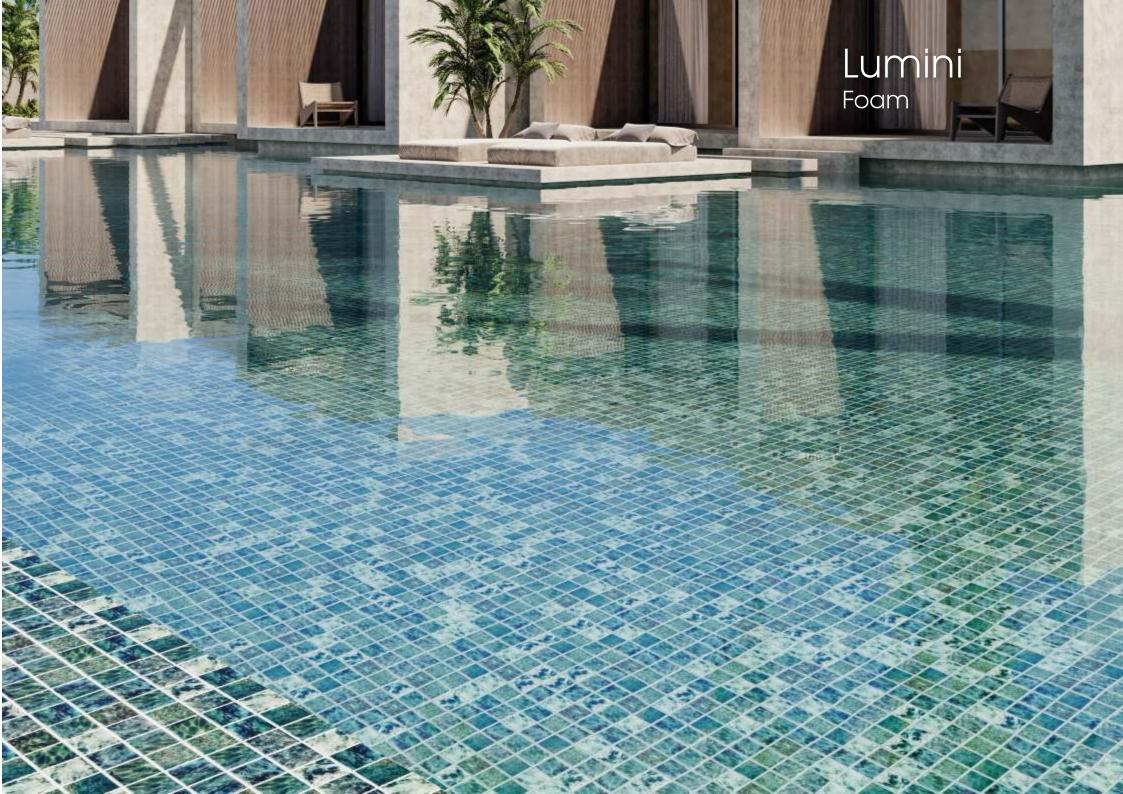

Galaxy looks set to become a firm favourite for all domestic and commercial wet leisure installations.

Lumini serpent 50x50

Lumini storm 50x50

Lumini serenity 25x25

Lumini tranquility 50x50

Lumini foam 50x50

Another new addition to the range in 2025 is the Lumini series. Lumini is available in two popular size formats, 25x25 mm and 50x50 mm.

Lumini are blends that have pieces of luminescent tesserae in the mix that retain light to come 'alive' in the dark creating the magic to imitate the stars come sunset.