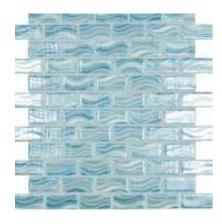

#### Glimmer Blue

Glimmer Grey

New for 2025 - The Glimmer Series is inspired by the seas and oceans around our planet, creating a texture of gentle waves and sparkling effects to give the a WOW spectrum of light and colour. Indulge yourself in a pool where the sun reflects and 'Glimmer' sparkles all as the soft relief pattern caresses your feet, Glimmer allows you to customize your aquatic paradise and bring life to the most breathtaking swimming pool projects.

It's six colours have a unique sparking lustre which adds timeless luxury to any installation, a true showstopper that will give many years of pleasure.

Glimmer Jade

Glimmer Sky

Glimmer Night

Glimmer White