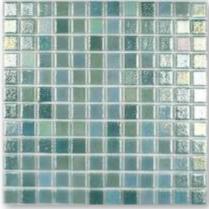

## Earthstone

NAME OF A DESCRIPTION

Earthstone Basalt 50mm

Earthstone Bali stone 50mm

Earthstone Oxido 50mm

Earthstone Black marble 50mm

Earthstone Venato 50mm

Earthstone Greystone 50mm

Earthstone Limestone 50mm

Earthstone antique crema 50mm

Earthstone Antique green 50mm

Earthstone Antique grey 50mm

Earthstone Icon dark grey 50mm

Earthstone Icon grey 50mm