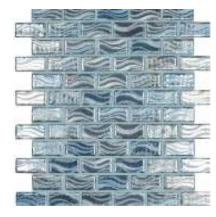

#### Glimmer Blue

Glimmer Grey

New for 2025 - The Glimmer Series is inspired by the seas and oceans around our planet, creating a texture of gentle waves and sparkling effects to give the a WOW spectrum of light and colour. Indulge yourself in a pool where the sun reflects and 'Glimmer' sparkles all as the soft relief pattern caresses your feet, Glimmer allows you to customize your aquatic paradise and bring life to the most breathtaking swimming pool projects.

It's six colours have a unique sparking lustre which adds timeless luxury to any installation, a true showstopper that will give many years of pleasure.

Glimmer Jade

Glimmer Sky

Glimmer Night

Glimmer White