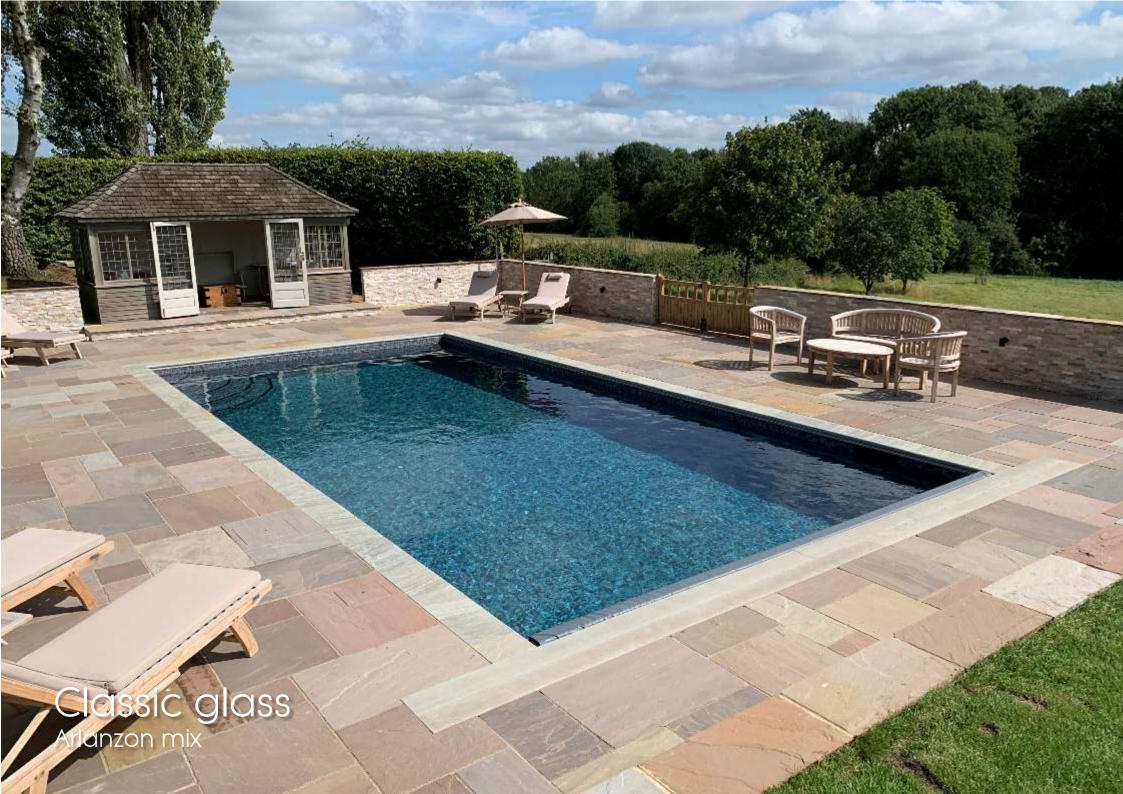

Classic glass Shaded iron blue

San Lorenzo

Danubio mix

Nelson mix

Yukon

Missouri

At the heart of our pool mosaic collection is the Classic Glass range. 24 colours are available in glossy and anti-slip versions. All choices are available in the favourite 23.5 x 23.5 mm format and also in 40 x 40 mm format.

Tamesis mix

Shaded iron blue

Sebastian mix

Mississippi mix

Jalon mix

Rio mix

Arlanzon mix

Shaded charcoal