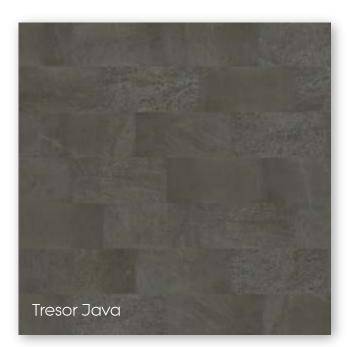

Now an established best seller , and a welcome addition to the collection is the Tresor series. Tresor Bali is inspired by Sukabumi stone from Indonesia and its complimentary tile Tresor Java by the volcanic tones of Java stone.

Both are available in the ever popular 31 x 62.6 cm format and with complimentary 4.9 x 4.9 cm mosaics. A full range of special pieces on pages 97-98 are also available to ensure completion of any pool or wet leisure project.