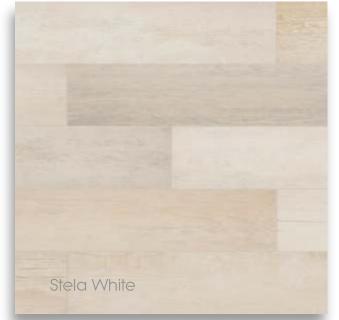

### Pietro Golden

Stela Grey

**周**田

....

10

Stela is the companion series to the Pietro range in 19.4x97.9 cm plank format. It's Digital technology allows the creation of the most realistic wood effect surfaces yet seen on porcelain tiles. Stela works well on its own but also in combination with the coordinating colours of Pietro. A full range of special pieces is also available on pages 97-98.