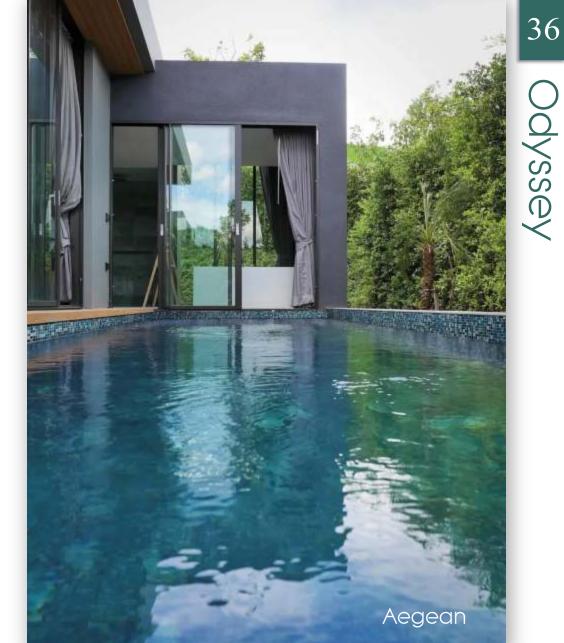

Rodos

32

South

Seas

q

Aegean

Odyssey Deep matt

Odyssey Sky blue

Odyssey Pearl

Odyssey Rich blue

The Odyssey collection has been assembled from products using the latest digital print technology and features textures found in nature.

Deep and Ocean have soft feel matt surfaces whilst Aegean, Lustre, Pearl and Mariana include a proportion of lustred pieces for that added sparkle.