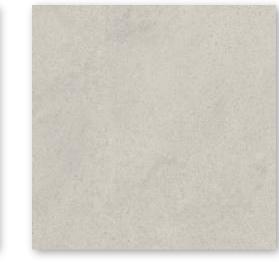

Contemporary and understated, Portland is the perfect selection for any pool related project.

Portland Taupe

Portland Nacar

Burlington Lava

Burlington Grey

Pool edge tiles are available in this range in 30x120 cm format

Another addition to the range in 2024 was the Burlington range of porcelain pool tiles. Burlington is available in 75 x 75 cm and 60 x 120 cm formats. All are Class 3 anti slip and ideal for use in all wet locations

Burlington Taupe

Burlington Ivory

-

Nebraska Graphite

Nebraska Grey

Nebraska Ivory

Nebraska White

Another newcomer to the range is Nebraska. Available in 75x75 cm and 60x120 cm, all in Class 3 anti slip along with pool edging pieces.