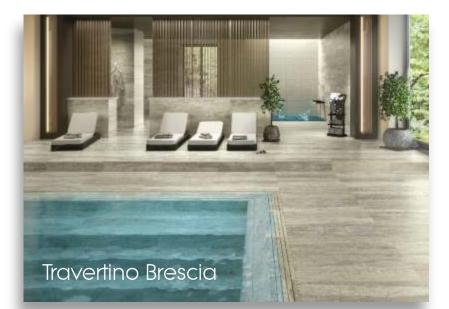

# Vita marble

Feng Shui is the ancient Chinese belief that the way your house is built or the way that you arrange objects affects your success, health, and happiness.

Feng Shui is available in five natural colours and in three sizes, Sabbia, Travertino Brescia & Silver in the ubiquitous 60 x 30 cm, 60 x 60 cm and 60 x 120 cm, Vita in 60 x 60 & 60 x 120 cm and Bourge in 600 x 1200 mm only.

All are supplied with class 3 anti slip surfaces and a full range of special pieces to enable the completion of any pool or wellness project.

Sabbia

Travertino Brescia

Bourge

Amalfi Ash

Amalfi Smoke

Amalfi Sand