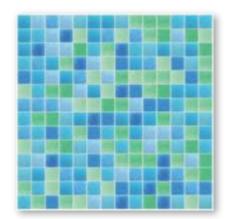

Galaxy Green

Galaxy Turquoise

Galaxy is a collection inspired by the Stars, produced using the latest digital print technology, and presented in six colourways in both 25x25 mm and the increasingly popular larger 38x38 mm format, Galaxy can be appreciated when looking into a clear sky in the dark of night.

Galaxy looks set to become a firm favourite for all domestic and commercial wet leisure installations.

Lumini serpent 50x50

Lumini storm 50x50

Lumini serenity 25x25

Lumini tranquility 50x50

Lumini foam 50x50