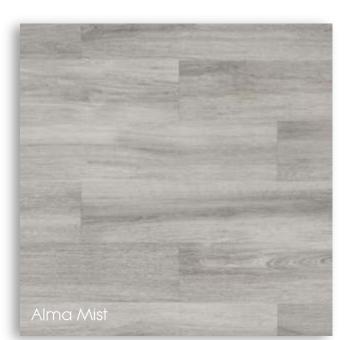

Alma Pure

The Alma collection of 4 colour ways inspired by natural wood make up the Alma series which is presented in a 19.4 x 97.9 cm plank format.

Alma is available with a soft feel natural surface, or in full anti slip.

A full set of special pieces on pages 97-98 is available to ensure the completion of any project.

Alma has become an established classic.

A recent addition to the range is the "Iconic Collection". Available in three minimalist, timeless colours in the ever popular 31x62.6 and 48.8x97.9 formats.