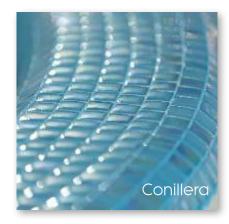

## Caribbean Sabia mix

Barbuda

Navassa Mix

Sabia Mix

Dominica

Bimini Mix

60

Cayman

Tobago

The Caribbean series brings a touch of tropical warmth to our mosaic collection. 11 colours are available including 3 mixes, all in 25x25 mm format.

The high gloss finish is highlighted with a frosted surface detail.