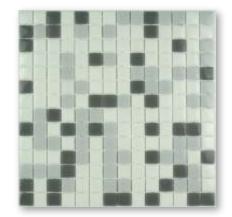

Classic glass Shaded iron blue

San Lorenzo

Danubio mix

Nelson mix

Yukon

Missouri

At the heart of our pool mosaic collection is the Classic Glass range. 24 colours are available in glossy and anti-slip versions. All choices are available in the favourite 23.5 x 23.5 mm format and also in 40 x 40 mm format.

Classic glass mosaic is mounted on HTK thermo polymer mesh making it ideal for installation in any swimming pool or associated area. Assured quality and total peace of mind comes with all the products in the classic glass range. 2