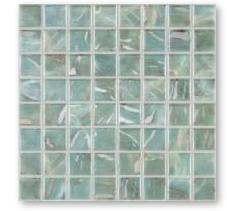

#### Glimmer Blue

Glimmer Grey

New for 2025 - The Glimmer Series is inspired by the seas and oceans around our planet, creating a texture of gentle waves and sparkling effects to give the a WOW spectrum of light and colour. Indulge yourself in a pool where the sun reflects and 'Glimmer' sparkles all as the soft relief pattern caresses your feet, Glimmer allows you to customize your aquatic paradise and bring life to the most breathtaking swimming pool projects.

It's six colours have a unique sparking lustre which adds timeless luxury to any installation, a true showstopper that will give many years of pleasure.

Glimmer Jade

Glimmer Sky

Glimmer Night

Glimmer White