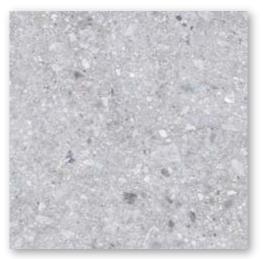

Dolomite Schiara

Dolomite Civetta

Dolmite Sella

110

The beautiful natural colours of the Cotswold range of porcelain pool tiles evoke the rural beauty of the English countryside. Cotswold is available in four natural stone colours from lvory to grey, and with complimentary drop edge edging pieces.

Rated as R11 Class 3 anti slip, Cotswold can be used with confidence in any pool or wet leisure project. Cotswold is available in a 33 x 66.5 cm format.

Cotswold Ivory

Cotswold Beige

Cotswold Stone

Cotswold Grey