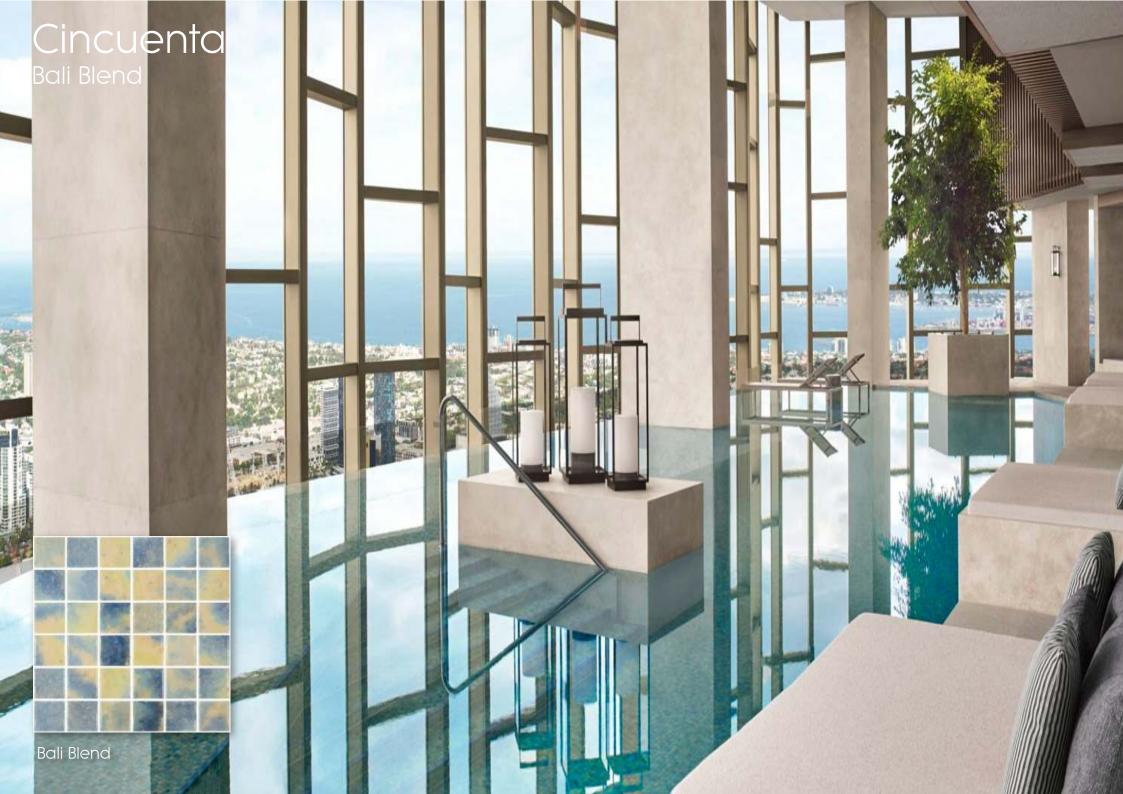

#### Bali & Venato Bali stone

Contraction of the second of

MERE

Bali stone matt

Bali grey stone

Bali stone has a satin matt finish, mimicking the natural stone that is its inspiration. The range is completed with three high gloss companions.

Venato is a digital print glass mosaic inspired by natural marbles and adds a touch of luxury wherever it is used. Both ranges are available in 25 x 25 mm format.

Bali blend

Venato Statuario matt

Venato Nero Marquina matt

Bali sea green

Venato white matt

Venato silver matt