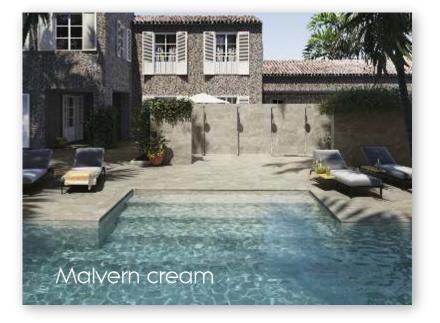

There is also a matching drop edge if required, available in 120 x 33 cm

Malvern Grey

1

TRA

Malvern cream

Malvern grey

Added in 2024, The Malvern collection of porcelain pool surround tiles has a contemporary subtle natural stone appearance in 2 colourways. Malvern is available in a 33 x 66.5 cm format and also has a complimentary matching drop edge, in 33 x 33 cm