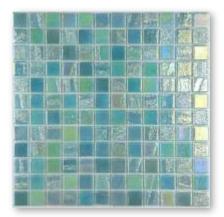

Ceramic pool mosaic is supplied in 25×25 mm format, and offers surprisingly good value for money for such a quality product.

Galaxy Blue

Galaxy Forest

Galaxy Moss

Galaxy Golden

| 20   |    |  |  |    |   |
|------|----|--|--|----|---|
|      |    |  |  |    |   |
|      |    |  |  |    |   |
|      |    |  |  |    | 2 |
|      |    |  |  | 11 |   |
|      |    |  |  |    |   |
|      |    |  |  | A. |   |
|      |    |  |  |    |   |
| 50 I | ġ. |  |  |    |   |
|      |    |  |  |    |   |

Galaxy Green

Galaxy Turquoise

Galaxy is a collection inspired by the Stars, produced using the latest digital print technology, and presented in six colourways in both 25x25 mm and the increasingly popular larger 38x38 mm format, Galaxy can be appreciated when looking into a clear sky in the dark of night.

Galaxy looks set to become a firm favourite for all domestic and commercial wet leisure installations.

Lumini serpent 50x50

Lumini storm 50x50

Lumini serenity 25x25

Lumini tranquility 50x50

Lumini foam 50x50