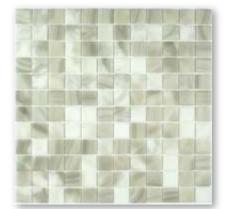

Classic glass Shaded iron blue

San Lorenzo

Danubio mix

Nelson mix

Yukon

Missouri

At the heart of our pool mosaic collection is the Classic Glass range. 24 colours are available in glossy and anti-slip versions. All choices are available in the favourite 23.5 x 23.5 mm format and also in 40 x 40 mm format.

Classic glass mosaic is mounted on HTK thermo polymer mesh making it ideal for installation in any swimming pool or associated area. Assured quality and total peace of mind comes with all the products in the classic glass range. 2