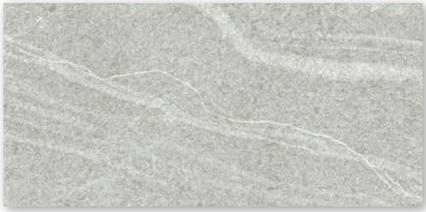

## Earthstone

Grey Stone

42

Earthstone Icon sand 50mm

Earthstone Java 50mm

Earthstone Icon Taupe 50mm

Earthstone Sumatra 50mm

Earthstone now features 17 colours including 10 new options added in 2024 that have been added to this increasingly popular collection of soft matt finished mosaics inspired by natural stone. There is the "New Java", Sukabumi timeless stone, plus new Icon and Antique colours. Also the classic Venato white and black marble through to the glorious Bali stone. Earthstone sets new standards in pool mosaic design.

Earthstone is presented in the 50×50 mm size, some colours are also available in the classic 25 mm format. All are mounted on polyurethane mesh and are Class "3" anti slip.