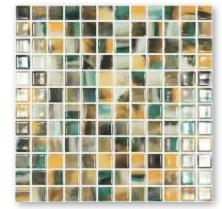

## Earthstone

NAME OF A DESCRIPTION

Earthstone Basalt 50mm

Earthstone Bali stone 50mm

Earthstone Oxido 50mm

Earthstone Black marble 50mm

Earthstone Venato 50mm

Earthstone Greystone 50mm

Earthstone Limestone 50mm

Earthstone antique crema 50mm

Earthstone Antique green 50mm

Earthstone Antique grey 50mm

Earthstone Icon dark grey 50mm

Earthstone Icon grey 50mm

## Earthstone

Grey Stone

42

Earthstone Icon sand 50mm

Earthstone Java 50mm

Earthstone Icon Taupe 50mm

Earthstone Sumatra 50mm

Earthstone now features 17 colours including 10 new options added in 2024 that have been added to this increasingly popular collection of soft matt finished mosaics inspired by natural stone. There is the "New Java", Sukabumi timeless stone, plus new Icon and Antique colours. Also the classic Venato white and black marble through to the glorious Bali stone. Earthstone sets new standards in pool mosaic design.