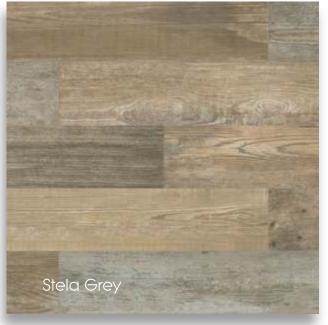

### Pietro Golden

Stela Grey

**周**田

....

10

Stela is the companion series to the Pietro range in 19.4x97.9 cm plank format. It's Digital technology allows the creation of the most realistic wood effect surfaces yet seen on porcelain tiles. Stela works well on its own but also in combination with the coordinating colours of Pietro. A full range of special pieces is also available on pages 97-98.