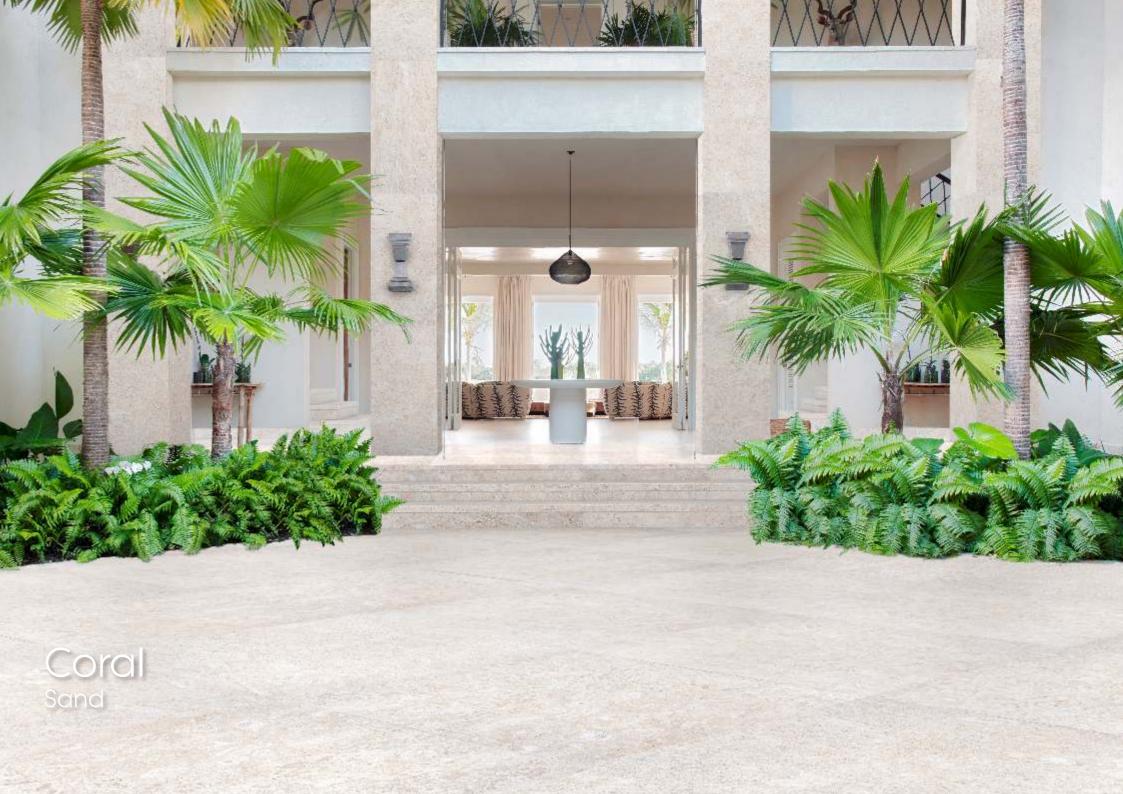

### Coral sand

Produced in just two coordinating colours, Coral sand is available in 97.9 x 97.9, 48.8 x 97.9 and 31 x 62.6 cm size formats. Its sister tile Coral blue is available in 31 x 62.6 cm and a 4.9 x 4.9 cm mosaic. All formats are class C anti slip.