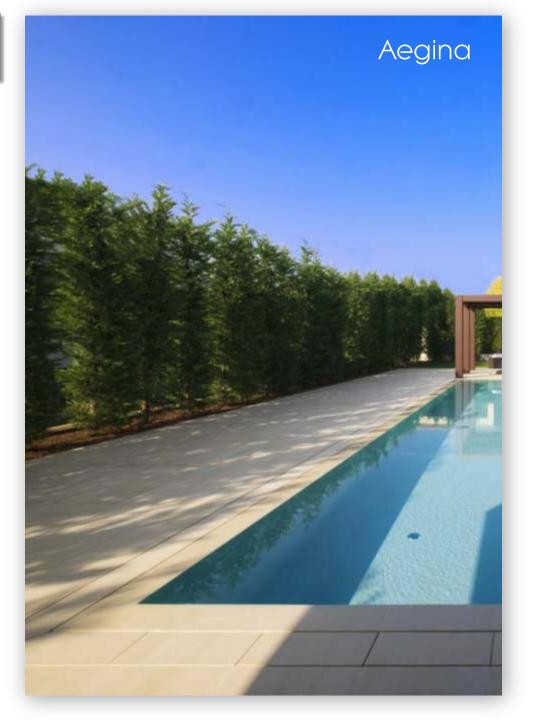

# Kefalonia

Modena offers the ultimate selection of commercial porcelain. 11 colours are available in multiple size formats from 30 x 30 cm up to 60 x 60 cm and with a choice of finishes including an R11 "B" anti slip

Sicily

Kos

Aegina

Nisida

Finishes

lbiza