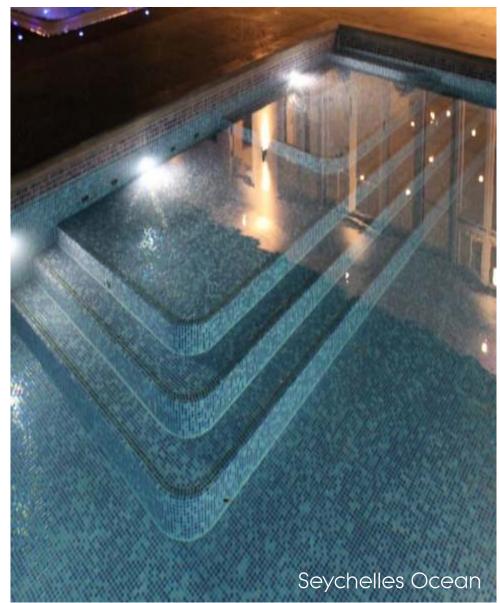

### Seychelles Ocean

-

Seychelles ocean

Seychelles marquina

Seychelles sky

Seychelles opal

Surprisingly affordable for such an innovative collection Seychelles is destined to be a firm favourite. Seychelles is supplied in the classic 25x25 mm format, on European fibreglass mesh. The Seychelles range of mosaics combines textured, lustred and digital print surfaces in this unique of glass mosaic. Available in five mixes to give you a choice of water colour from turquoise to a vibrant deep blue.