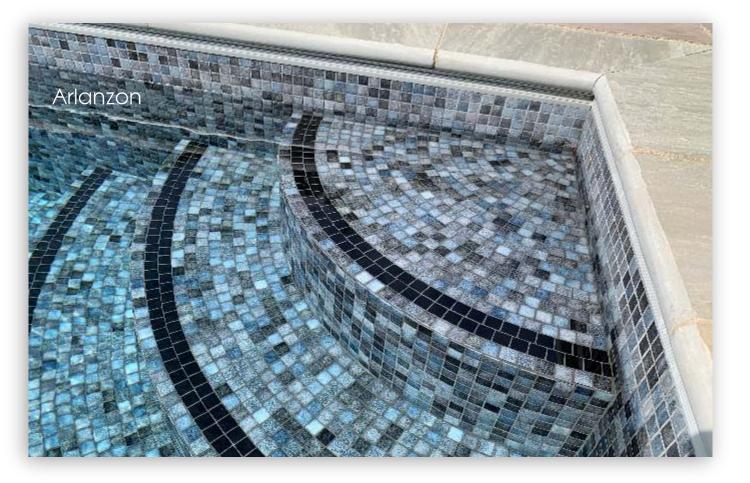

Tamesis mix

Shaded iron blue

Sebastian mix

Mississippi mix

Jalon mix

Rio mix

Arlanzon mix

Shaded charcoal