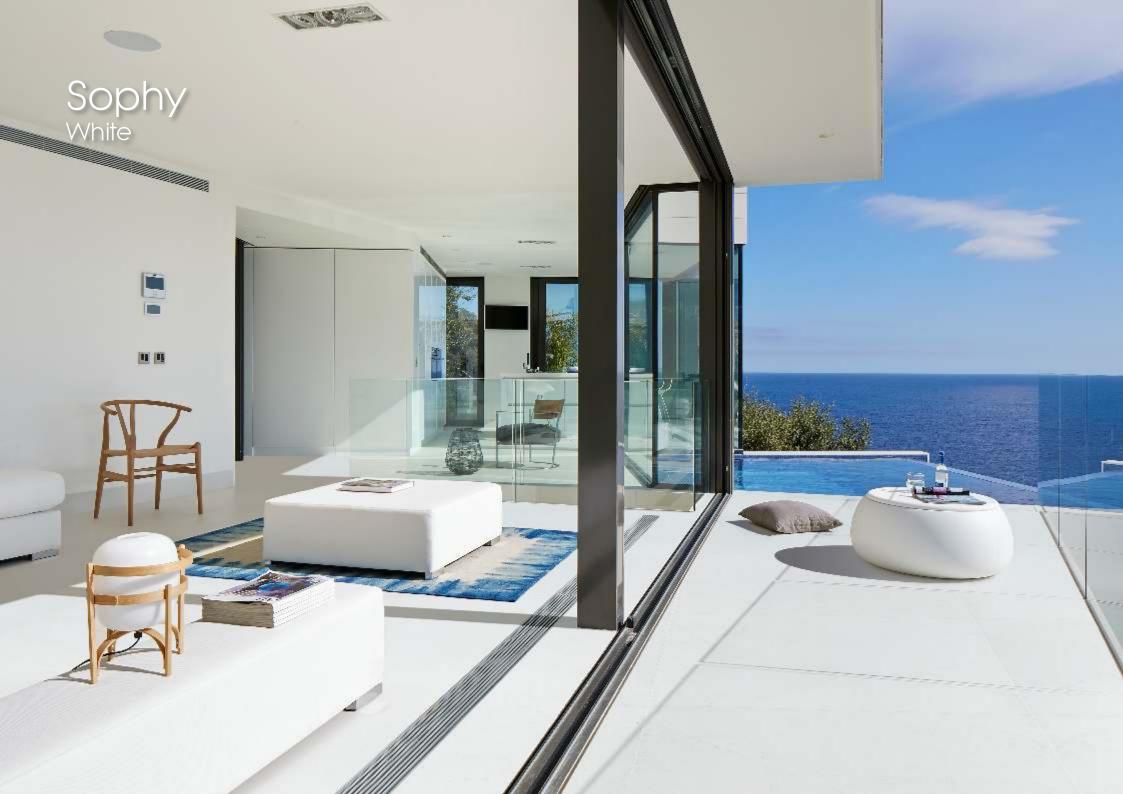

Coral blue

Sophy beige

Produced in three contemporary colours, Sophy is designed to be timeless classic that will enhance any project. All colours are available in 97.9 x 97.9, 48.8 x 97.9 and 31 x 62.6 cm size formats class C anti slip finish plus all are available in both 97.9 x 97.9 & 48.8 x 97.9 cm smooth finish.

96 Sophy

Sophy grey

245CM Compact grating

Mistery, Serena, Pietro, Stela, Tresor\*, Alma, Iconic, Mythos, Cuore\*, Coral\* & Sophy.

pool surround ranges are all available with a full set of special pieces to enable the completion of the most ambitious project.