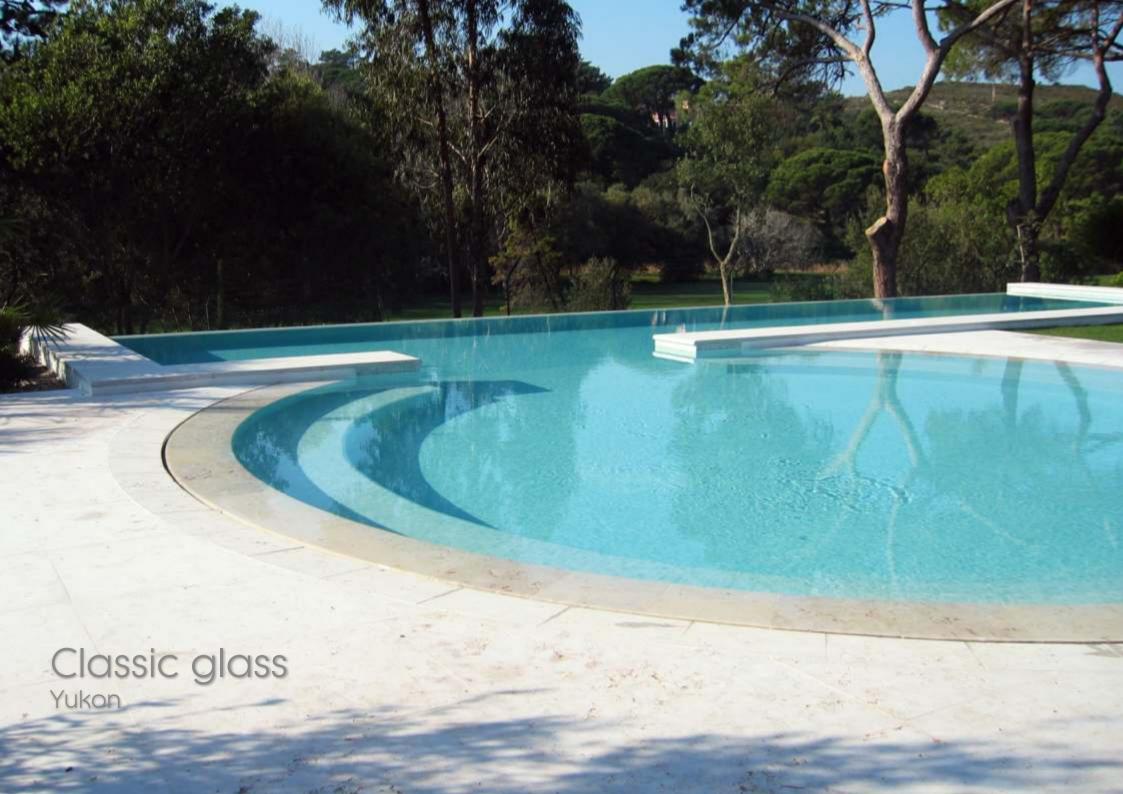

Classic glass Shaded iron blue

San Lorenzo

Danubio mix

Nelson mix

Yukon

Missouri

At the heart of our pool mosaic collection is the Classic Glass range. 24 colours are available in glossy and anti-slip versions. All choices are available in the favourite 23.5 x 23.5 mm format and also in 40 x 40 mm format.

Classic glass mosaic is mounted on HTK thermo polymer mesh making it ideal for installation in any swimming pool or associated area. Assured quality and total peace of mind comes with all the products in the classic glass range. 2