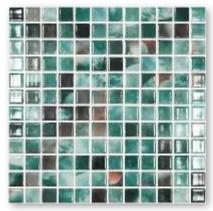

Rodos

32

South

Seas

q

Aegean

Odyssey Deep matt

Odyssey Sky blue

Odyssey Mariana

Odyssey Ocean matt

Odyssey Pale blue

Odyssey Aegean

|      |     |    |     |   | 洒 |     |    |     |         |     |
|------|-----|----|-----|---|---|-----|----|-----|---------|-----|
|      |     |    |     |   |   |     |    |     |         | 1   |
| 2    |     |    |     | 1 |   |     |    |     |         |     |
|      | 1   |    |     |   |   |     | 16 | \$  |         |     |
|      |     |    |     |   |   |     |    | e.  |         |     |
| 3    |     |    | 驗   |   | 2 | 120 | E. | 5.5 |         |     |
| 34   |     |    |     |   |   |     |    |     |         |     |
|      |     |    |     |   |   |     |    | 24  | 1 and 1 |     |
| 255  |     |    |     |   |   |     |    | 2   |         | 12  |
|      | 100 |    |     |   |   |     |    |     | 25      | £.  |
| 18 2 |     | ÷. | 100 |   |   |     |    |     | 1       | 1.  |
| 民国   |     |    | 22  |   |   |     |    | 2.2 | 46.     | 2.5 |

Odyssey Pearl

Odyssey Rich blue

The Odyssey collection has been assembled from products using the latest digital print technology and features textures found in nature.

Deep and Ocean have soft feel matt surfaces whilst Aegean, Lustre, Pearl and Mariana include a proportion of lustred pieces for that added sparkle.