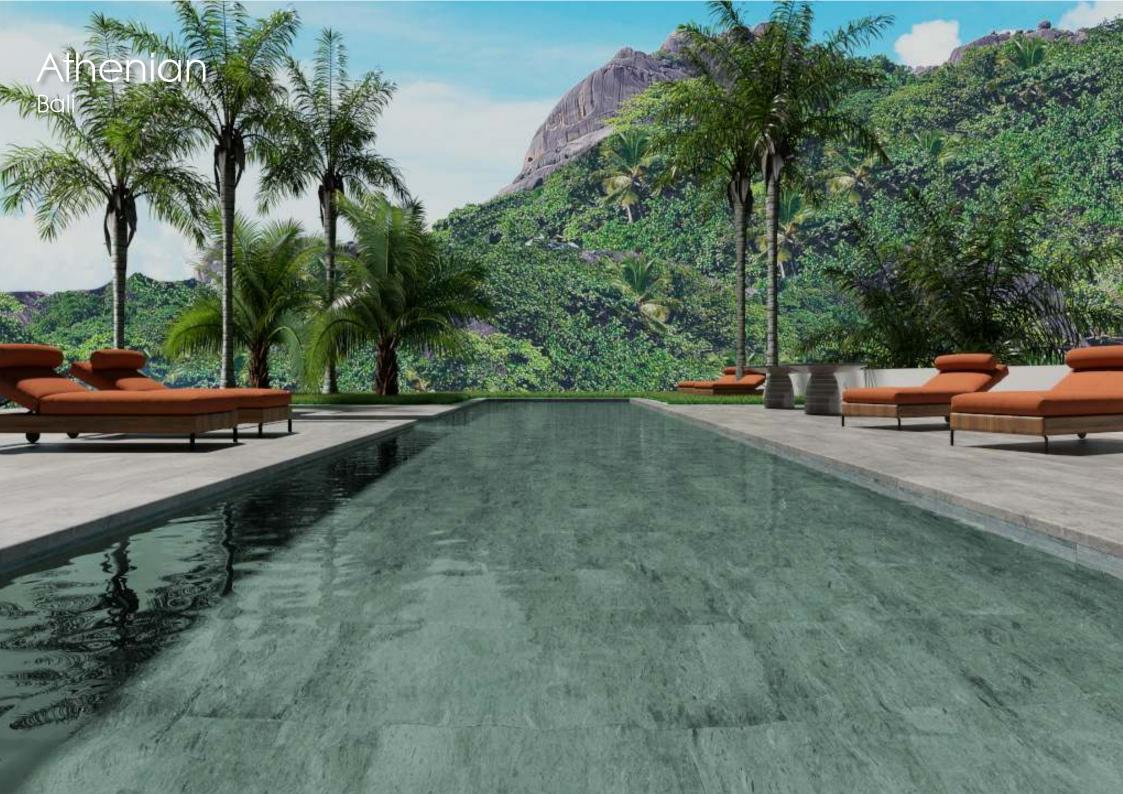

\*Some pieces not available.

98

Athenian stone beige

Athenian stone white

Athenian stone grey

### Athenian bali

Added in 2024 - Athenian, is a collection of porcelain tiles specifically designed with swimming pools in mind. The latest digital technology is employed to produce beautiful surfaces based on natural stones, from the gorgeous Bali inspired by Sukabumi stone through slates and stones to the spectacular "Blue Marble".

### Athenian Stone beige

Athenian lava

Athenian slate

Athenian blue marble

Athenian earth mix

A full range of special pool appropriate pieces are available in the Athenian range, including edging pieces and gratings.