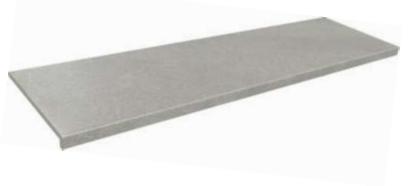

Contemporary and understated, Portland is the perfect selection for any pool related project.

Portland Taupe

Portland Nacar

Burlington Lava

Burlington Grey

Pool edge tiles are available in this range in 30x120 cm format

Another addition to the range in 2024 was the Burlington range of porcelain pool tiles. Burlington is available in 75 x 75 cm and 60 x 120 cm formats. All are Class 3 anti slip and ideal for use in all wet locations

Burlington Taupe

Burlington Ivory

-

Nebraska Graphite

Nebraska Grey

Nebraska Ivory

Nebraska White

Another newcomer to the range is Nebraska. Available in 75x75 cm and 60x120 cm, all in Class 3 anti slip along with pool edging pieces.