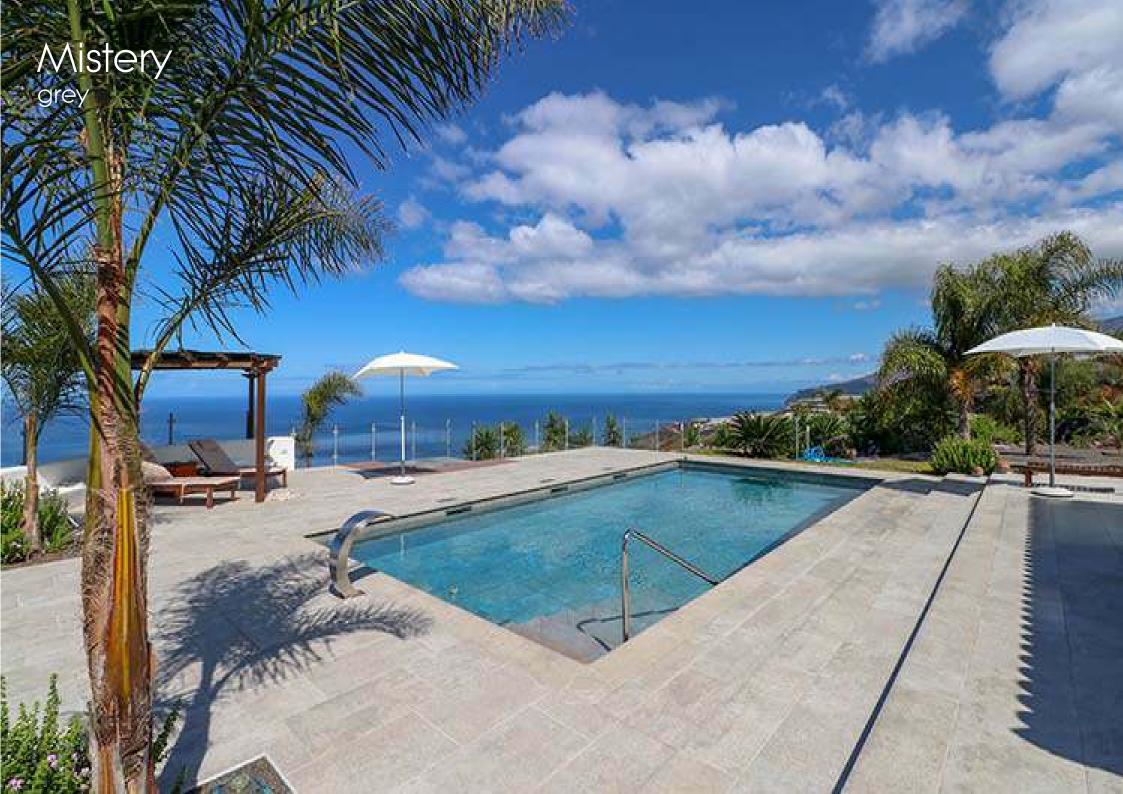

The Mistery series is a collection of glazed porcelain tiles with colours and finishes inspired by natural stone. Mistery has been designed and manufactured specifically with swimming pool projects in mind. Four natural stone colours are available in two size formats. A full set of complimentary special pieces on pages 97-98 is available to provide solutions to the most challenging project.

Mistery is available in in two sizes 31x62.6 & 48.8x97.9 cm and two finishes, a smooth natural surface or an anti slip option which qualifies as R 10 "C" making it suitable for any domestic or commercial setting.