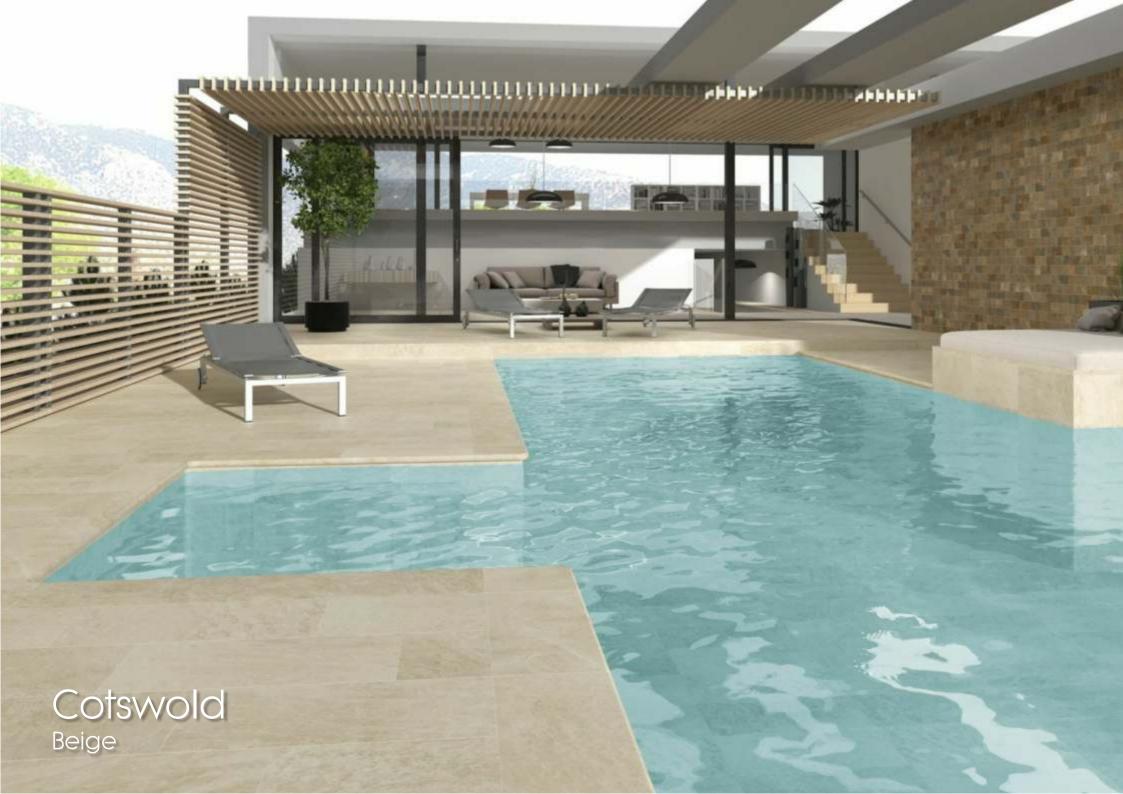

Dolomite Schiara

Dolomite Civetta

Dolmite Sella

110

The beautiful natural colours of the Cotswold range of porcelain pool tiles evoke the rural beauty of the English countryside. Cotswold is available in four natural stone colours from lvory to grey, and with complimentary drop edge edging pieces.

Rated as R11 Class 3 anti slip, Cotswold can be used with confidence in any pool or wet leisure project. Cotswold is available in a 33 x 66.5 cm format.

Cotswold Ivory

Cotswold Beige

Cotswold Stone

Cotswold Grey