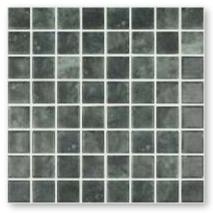

Marine blend

Ocean Blend

Cobalt blue

Gloss white

An all time classic and still one of the most widely used pool mosaics across the globe. Simple gloss glazed ceramic mosaic mounted on mesh for ease of installation.

Ceramic pool mosaic is supplied in 25×25 mm format, and offers surprisingly good value for money for such a quality product.

Galaxy Blue

Galaxy Forest

Galaxy Moss

Galaxy Golden

| 20   |    |  |  |    |   |
|------|----|--|--|----|---|
|      |    |  |  |    |   |
|      |    |  |  |    |   |
|      |    |  |  |    | 2 |
|      |    |  |  | 11 |   |
|      |    |  |  |    |   |
|      |    |  |  | A. |   |
|      |    |  |  |    |   |
| 50 I | ġ. |  |  |    |   |
|      |    |  |  |    |   |