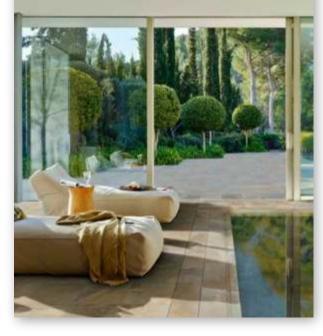

## Serena Griggio

Pietro and its sister range Stela are the latest additions to our collection of porcelain pool tiles. Available with anti slip surfaces and with a textured finish achieved using the latest digital technology, Pietro is a step forward in pool tile design.

A full range of special pieces on pages 97-98 is available to enable the completion of the most ambitious pool or wellness project.

Pietro is available in 48.8 x 97.9 cm, and 31 x 62.6 cm formats.

White and golden are also available in 48.8x97.9 cm 2 cm thick.

### Pietro Golden

Stela Grey

**周**田

....

10

Stela is the companion series to the Pietro range in 19.4x97.9 cm plank format. It's Digital technology allows the creation of the most realistic wood effect surfaces yet seen on porcelain tiles. Stela works well on its own but also in combination with the coordinating colours of Pietro. A full range of special pieces is also available on pages 97-98.