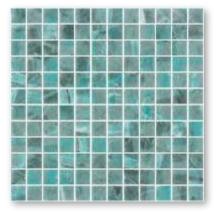

Mediterranean is part lustred with 30% of the pieces being iridescent, and produces stunning effects.

Jade

Abalone Indigo 38 mm

Abalone Sky 38 mm

Abalone Pewter 38 mm

Abalone Jade 38 mm

Abalone Pearl 38 mm

Abalone Ocean 38 mm

Abalone Titanium 38 mm

The Abalone range is available in seven colours in the increasingly popular 38 x 38 mm formats.

The 25 x 25 mm option also has five mixes new for this season.

All colours are fully lustred making Abalone one of our most luxurious mosaics.