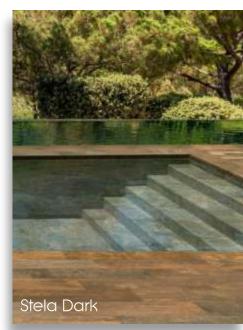

ces and with a textured finish achieved using the latest digital technology, Pietro is a step forward in pool tile design.

A full range of special pieces on pages 97-98 is available to enable the completion of the most ambitious pool or wellness project.

Pietro is available in 48.8 x 97.9 cm, and 31 x 62.6 cm formats.

White and golden are also available in 48.8x97.9 cm 2 cm thick.

### Pietro Golden



Stela Grey

**周**田

....

10



Stela is the companion series to the Pietro range in 19.4x97.9 cm plank format. It's Digital technology allows the creation of the most realistic wood effect surfaces yet seen on porcelain tiles. Stela works well on its own but also in combination with the coordinating colours of Pietro. A full range of special pieces is also available on pages 97-98.













Now an established best seller , and a welcome addition to the collection is the Tresor series. Tresor Bali is inspired by Sukabumi stone from Indonesia and its complimentary tile Tresor Java by the volcanic tones of Java stone.

Both are available in the ever popular 31 x 62.6 cm format and with complimentary 4.9 x 4.9 cm mosaics. A full range of special pieces on pages 97-98 are also available to ensure completion of any pool or wet leisure project.









Alma Pure

The Alma collection of 4 colour ways inspired by natural wood make up the Alma series which is presented in a 19.4 x 97.9 cm plank format.

Alma is available with a soft feel natural surface, or in full anti slip.

A full set of special pieces on pages 97-98 is available to ensure the completion of any project.

Al