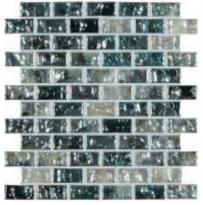

#### Glimmer Blue

Glimmer Grey

New for 2025 - The Glimmer Series is inspired by the seas and oceans around our planet, creating a texture of gentle waves and sparkling effects to give the a WOW spectrum of light and colour. Indulge yourself in a pool where the sun reflects and 'Glimmer' sparkles all as the soft relief pattern caresses your feet, Glimmer allows you to customize your aquatic paradise and bring life to the most breathtaking swimming pool projects.

It's six colours have a unique sparking lustre which adds timeless luxury to any installation, a true showstopper that will give many years of pleasure.

Glimmer Jade

Glimmer Sky

Glimmer Night

Glimmer White