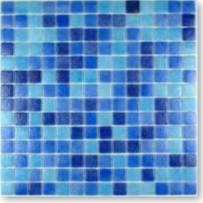

Classic glass Shaded iron blue

San Lorenzo

Danubio mix

Nelson mix

Yukon

Missouri

At the heart of our pool mosaic collection is the Classic Glass range. 24 colours are available in glossy and anti-slip versions. All choices are available in the favourite 23.5 x 23.5 mm format and also in 40 x 40 mm format.

Classic glass mosaic is mounted on HTK thermo polymer mesh making it ideal for installation in any swimming pool or associated area. Assured quality and total peace of mind comes with all the products in the classic glass range. 2