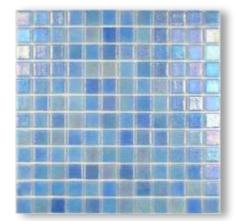

# Mediterranean

Ocean blue 38 mm

Charcoal 38 mm

Aqua 38 mm

Silver grey 38 mm

Peppermint 38 mm

Sky blue 38 mm

Mediterranean is "part lustred" with 30% of the pieces having an iridescent finish. Mediterranean achieves a great look and is great value for money without any compromise on quality.

Mediterranean Ocean blue

Ocean blue 25 mm

Charcoal 25 mm

Aqua 25 mm

Silver grey 25 mm

Peppermint 25 mm

Sky blue 25 mm

All seven colours of the Mediterranean series are now also available in the classic 25x25 mm format.

Mediterranean is part lustred with 30% of the pieces being iridescent, and produces stunning effects.

Jade

Abalone Indigo 38 mm

Abalone Sky 38 mm

Abalone Pewter 38 mm

Abalone Jade 38 mm

Abalone Pearl 38 mm

Abalone Ocean 38 mm