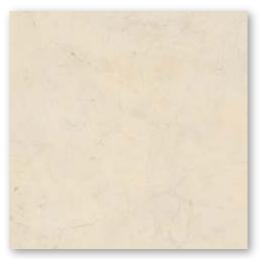

Dolomite Schiara

Dolomite Civetta

Dolmite Sella

110

The beautiful natural colours of the Cotswold range of porcelain pool tiles evoke the rural beauty of the English countryside. Cotswold is available in four natural stone colours from lvory to grey, and with complimentary drop edge edging pieces.

Rated as R11 Class 3 anti slip, Cotswold can be used with confidence in any pool or wet leisure project. Cotswold is available in a 33 x 66.5 cm format.

Cotswold Ivory

Cotswold Beige

Cotswold Stone

Cotswold Grey