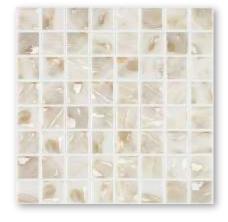

#### Bali & Venato Bali stone

Contraction of the second of

MERE

Bali stone matt

Bali grey stone

Bali stone has a satin matt finish, mimicking the natural stone that is its inspiration. The range is completed with three high gloss companions.

Venato is a digital print glass mosaic inspired by natural marbles and adds a touch of luxury wherever it is used. Both ranges are available in 25 x 25 mm format.

Bali blend

Venato Statuario matt

Venato Nero Marquina matt