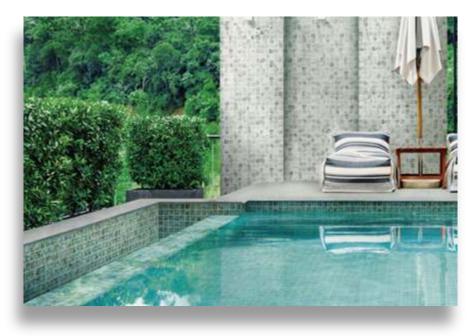

lection Seychelles is destined to be a firm favourite. Seychelles is supplied in the classic 25x25 mm format, on European fibreglass mesh. The Seychelles range of mosaics combines textured, lustred and digital print surfaces in this unique of glass mosaic. Available in five mixes to give you a choice of water colour from turquoise to a vibrant deep blue.



Seychelles silver grey

#### Bali & Venato Bali stone

Contraction of the second of

MERE





Bali stone matt

Bali grey stone

Bali stone has a satin matt finish, mimicking the natural stone that is its inspiration. The range is completed with three high gloss companions.

Venato is a digital print glass mosaic inspired by natural marbles and adds a touch of luxury wherever it is used. Both ranges are available in 25 x 25 mm format.





Bali blend



Venato Statuario matt



Venato Nero Marquina matt

|            |     |    |    |    |   | 唐   | 88 | T  |     |   |
|------------|-----|----|----|----|---|-----|----|----|-----|---|
| 1          |     |    | 2  | -  |   | R   |    |    | 63  | 1 |
| 調節         |     |    |    |    | 1 | 100 | 80 | 1  |     |   |
| 10         |     | 1  | 2  | 1  |   | 1   |    | 1  |     | - |
|            |     |    |    |    |   |     |    | T  | 1   |   |
| <b>1</b> 5 |     |    |    |    | K | 8   |    | 10 | 11  |   |
|            | 5   |    |    | 15 |   |     | N  | 3  | 2   | 1 |
|            |     | 2  | 1  |    |   |     |    | R  |     | 1 |
| 0          | 0   |    | -  |    |   |     | 5  |    | 5   |   |
|            |     | ٣. | 2. |    |   |     |    |    |     |   |
| 10