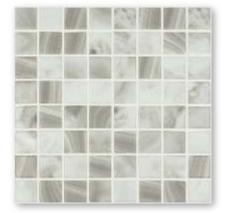

#### Bali & Venato Bali stone

Contraction of the second of

MERE

Bali stone matt

Bali grey stone

Bali stone has a satin matt finish, mimicking the natural stone that is its inspiration. The range is completed with three high gloss companions.

Venato is a digital print glass mosaic inspired by natural marbles and adds a touch of luxury wherever it is used. Both ranges are available in 25 x 25 mm format.

Bali blend

Venato Statuario matt

Venato Nero Marquina matt

Bali sea green

Venato white matt

Venato silver matt