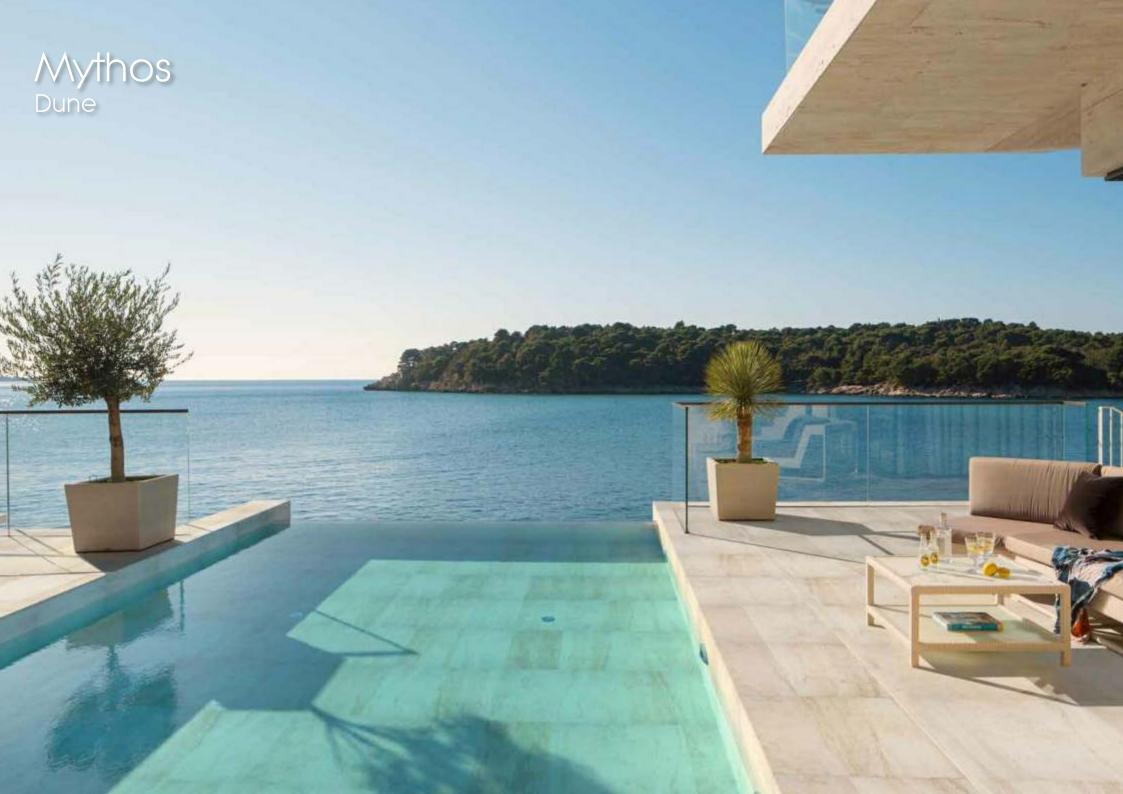

Mythos Dune

Launched in 2023 the Mythos range of pool porcelain, features the classical beauty of marble and travertine. A full set of special pieces on pages 97-98 is available so that even the most ambitious project is achievable.

Available in a 31x62.6 & 48.8x97.9 cm format in both smooth and anti slip surfaces.