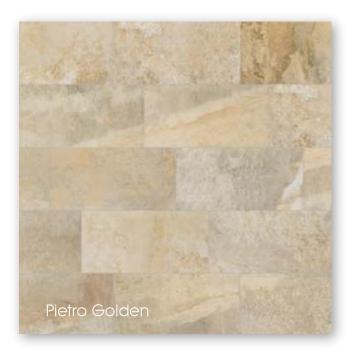

## Serena Griggio

Pietro and its sister range Stela are the latest additions to our collection of porcelain pool tiles. Available with anti slip surfaces and with a textured finish achieved using the latest digital technology, Pietro is a step forward in pool tile design.

A full range of special pieces on pages 97-98 is available to enable the completion of the most ambitious pool or wellness project.

Pietro is available in 48.8 x 97.9 cm, and 31 x 62.6 cm formats.

White and golden are also available in 48.8x97.9 cm 2 cm thick.

### Pietro Golden

Stela Grey

**周**田

....

10

Stela is the companion series to the Pietro range in 19.4x97.9 cm plank format. It's Digital technology allows the creation of the most realistic wood effect surfaces yet seen on porcelain tiles. Stela works well on its own but also in combination with the coordinating colours of Pietro. A full range of special pieces is also available on pages 97-98.