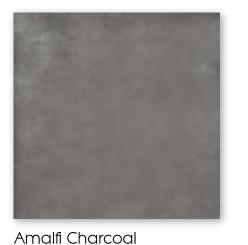

All are supplied with class 3 anti slip surfaces and a full range of special pieces to enable the completion of any pool or wellness project.

Sabbia

Travertino Brescia

Bourge

Amalfi Ash

Amalfi Smoke

Amalfi Sand

Amalfi

Available in multiple formats including 30 x 60 cm, 60 x 60 cm, 90 x 90 cm, 60 x 120 cm & 120 x 120 cm, with smooth or anti slip surfaces in most sizes, Amalfi is the complete solution for your pool project.