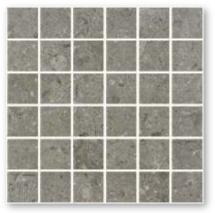

## Earthstone

NAME OF A DESCRIPTION

Earthstone Basalt 50mm

Earthstone Bali stone 50mm

Earthstone Oxido 50mm

Earthstone Black marble 50mm

Earthstone Venato 50mm

Earthstone Greystone 50mm

Earthstone Limestone 50mm

Earthstone antique crema 50mm

Earthstone Antique green 50mm

Earthstone Antique grey 50mm

Earthstone Icon dark grey 50mm

Earthstone Icon grey 50mm

## Earthstone

Grey Stone

42

Earthstone Icon sand 50mm

Earthstone Java 50mm

Earthstone Icon Taupe 50mm

Earthstone Sumatra 50mm

Earthstone now features 17 colours including 10 new options added in 2024 that have been added to this increasingly popular collection of soft matt finished mosaics inspired by natural stone. There is the "New Java", Sukabumi timeless stone, plus new Icon and Antique colours. Also the classic Venato white and black marble through to the glorious Bali stone. Earthstone sets new standards in pool mosaic design.

Earthstone is presented in the 50×50 mm size, some colours are also available in the classic 25 mm format. All are mounted on polyurethane mesh and are Class "3" anti slip.