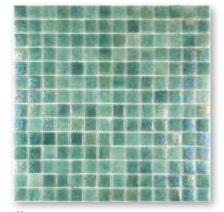

## Caribbean Sabia mix

Barbuda

Navassa Mix

Sabia Mix

Dominica

Bimini Mix

60

Cayman

Tobago

The Caribbean series brings a touch of tropical warmth to our mosaic collection. 11 colours are available including 3 mixes, all in 25x25 mm format.

The high gloss finish is highlighted with a frosted surface detail.