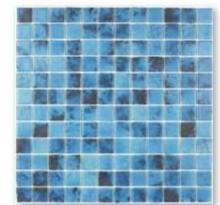

# Mediterranean

Ocean blue 38 mm

Charcoal 38 mm

Aqua 38 mm

Silver grey 38 mm

Peppermint 38 mm

Sky blue 38 mm

Mediterranean is "part lustred" with 30% of the pieces having an iridescent finish. Mediterranean achieves a great look and is great value for money without any compromise on quality.

Mediterranean Ocean blue

Ocean blue 25 mm

Charcoal 25 mm

Aqua 25 mm

Silver grey 25 mm

Peppermint 25 mm

Sky blue 25 mm

All seven colours of the Mediterranean series are now also available in the classic 25x25 mm format.

Mediterranean is part lustred with 30% of the pieces being iridescent, and produces stunning effects.

Jade

Abalone Indigo 38 mm

Abalone Sky 38 mm

Abalone Pewter 38 mm

Abalone Jade 38 mm

Abalone Pearl 38 mm

Abalone Ocean 38 mm