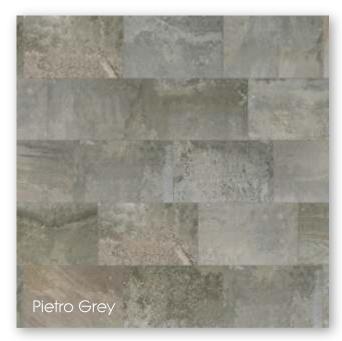

## Serena Griggio

Pietro and its sister range Stela are the latest additions to our collection of porcelain pool tiles. Available with anti slip surfaces and with a textured finish achieved using the latest digital technology, Pietro is a step forward in pool tile design.

A full range of special pieces on pages 97-98 is available to enable the completion of the most ambitious pool or wellness project.

Pietro is available in 48.8 x 97.9 cm, and 31 x 62.6 cm formats.

White and golden are also available in 48.8x97.9 cm 2 cm thick.