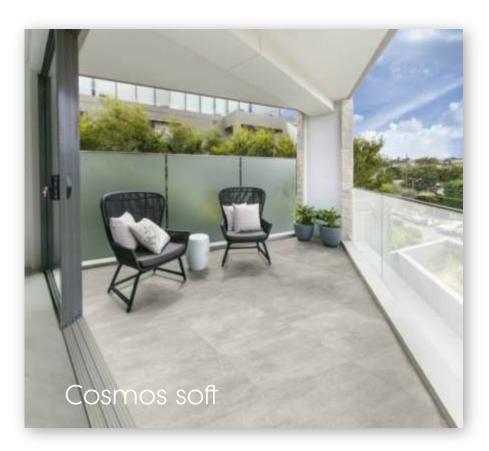

The 45 x 90 cm format is also available in 20 mm thickness.

Earth Beige

Earth Black

Earth Grey

Earth White

Cosmos series Taupe

132

Cosmos

Cosmos black

Cosmos dark

Cosmos taupe

Cosmos soft

Cosmos ivory

Cosmos white

The Cosmos range of porcelain pool tiles combines a natural looking gently textured surface, smooth to the touch when dry but class 3 anti slip when wet.

This new technology allows a less aggressive surface to be used whilst ensuring complete safety when used as a pool surround tile.

Cosmos is available in  $30 \times 60$  cm,  $60 \times 60$  cm and  $60 \times 120$  cm formats, along with mosaic and special pieces to enable the completion of any project.