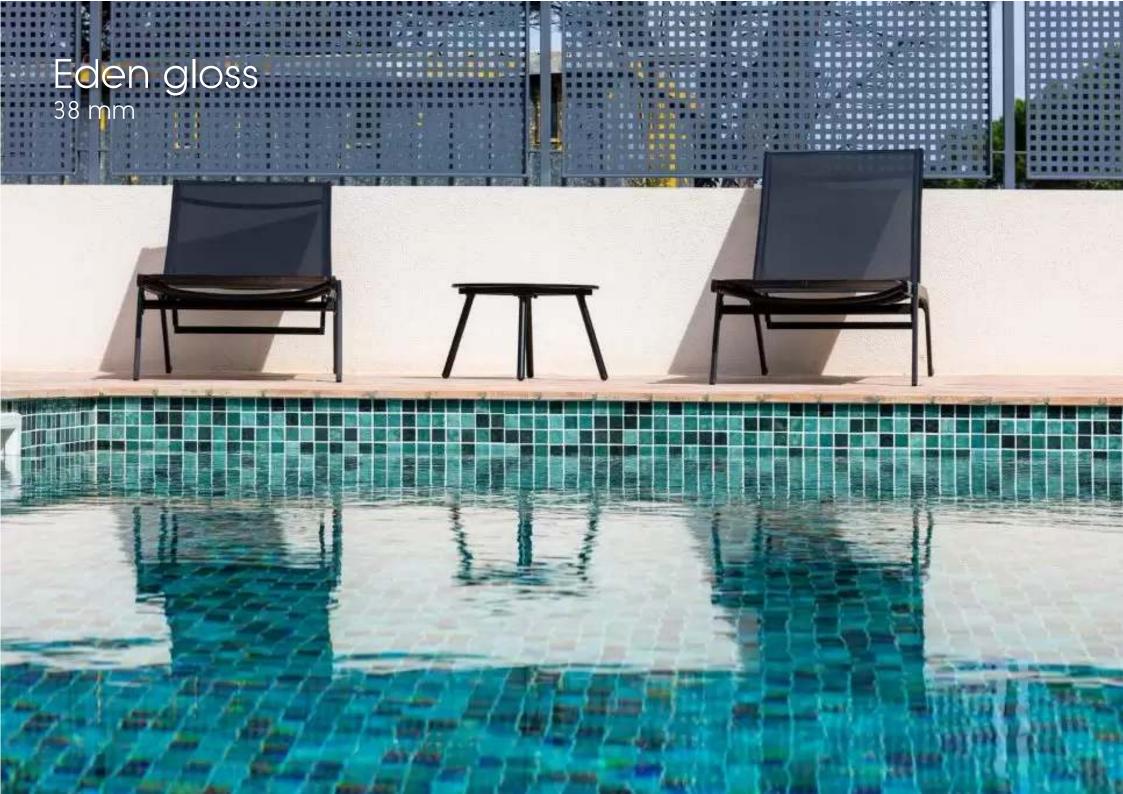

The ever popular Eden series is now available in the new 38x38 mm size. This larger format mosaic is ideal if you are looking for minimal grout lines, extending its appeal in the market for domestic pool linings.

## Eden Matt 38 mm

N 17

NAMES OF COLUMN

Eden Bali matt 38 mm

Eden shell matt 38 mm

Eden forest matt 38 mm

Eden pool matt 38 mm

Eden pearl matt 38 mm

Eden moss matt 38 mm

Eden velum matt 38 mm

Eden turquoise matt 38

AsThere is a growing trend towards using matt mosaic in pool installations. The ever popular Eden matt is now available in the new 38x38 mm size to compliment the 25 x 25 mm option.