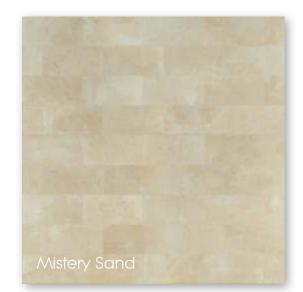

The Mistery series is a collection of glazed porcelain tiles with colours and finishes inspired by natural stone. Mistery has been designed and manufactured specifically with swimming pool projects in mind. Four natural stone colours are available in two size formats. A full set of complimentary special pieces on pages 97-98 is available to provide solutions to the most challenging project.

Mistery is available in in two sizes 31x62.6 & 48.8x97.9 cm and two finishes, a smooth natural surface or an anti slip option which qualifies as R 10 "C" making it suitable for any domestic or commercial setting.