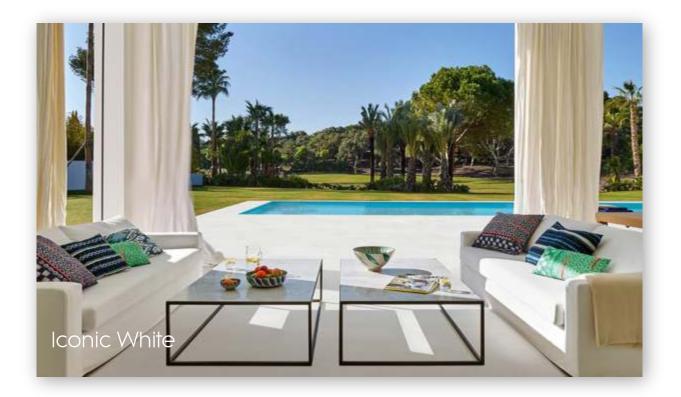

A full set of special pieces on pages 97-98 is available to ensure the completion of any project.

Alma has become an established classic.

A recent addition to the range is the "Iconic Collection". Available in three minimalist, timeless colours in the ever popular 31x62.6 and 48.8x97.9 formats.

Iconic is available with smooth and class 3 anti slip surfaces and with a full set of special pieces as pages 97 & 98.

Iconic white & grey are also available in a new 48.8x97.9 format 2 cm thick

Iconic is set to be very popular for those looking for a contemporary pool and spa installation. Iconic