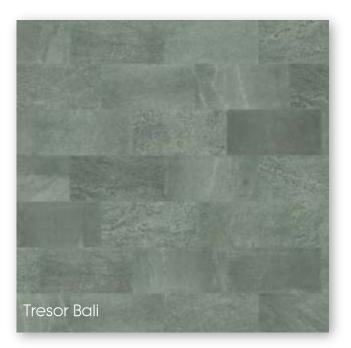

Now an established best seller , and a welcome addition to the collection is the Tresor series. Tresor Bali is inspired by Sukabumi stone from Indonesia and its complimentary tile Tresor Java by the volcanic tones of Java stone.

Both are available in the ever popular 31 x 62.6 cm format and with complimentary 4.9 x 4.9 cm mosaics. A full range of special pieces on pages 97-98 are also available to ensure completion of any pool or wet leisure project.