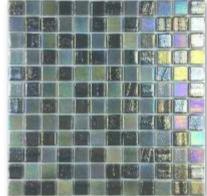

The island series is now a firm favourite in our comprehensive mosaic collection. It features sixteen colourways in glass mosaic, based on classic colours but with the addition of a proportion of lustre finish pieces on every sheet to give that extra sparkle. Islands

Islands series Mallorca

Conillera

Dragonera

\* New 40 x 40 mm format

Lavezzi

Corsica

Over the past couple of years we have extended the Island series with the addition of six new colours, from the inky blue of Lavezzi the "Bali stone" green of Corsica, to the classic simplicity of Gorgona and Conillera.