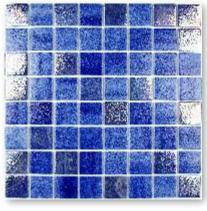

# Mediterranean

Ocean blue 38 mm

Charcoal 38 mm

Aqua 38 mm

Silver grey 38 mm

Peppermint 38 mm

Sky blue 38 mm

Mediterranean is "part lustred" with 30% of the pieces having an iridescent finish. Mediterranean achieves a great look and is great value for money without any compromise on quality.

Mediterranean Ocean blue

Ocean blue 25 mm

Charcoal 25 mm

Aqua 25 mm

Silver grey 25 mm

Peppermint 25 mm

Sky blue 25 mm

All seven colours of the Mediterranean series are now also available in the classic 25x25 mm format.

Mediterranean is part lustred with 30% of the pieces being iridescent, and produces stunning effects.

Jade

Abalone Indigo 38 mm

Abalone Sky 38 mm

Abalone Pewter 38 mm

Abalone Jade 38 mm

Abalone Pearl 38 mm

Abalone Ocean 38 mm