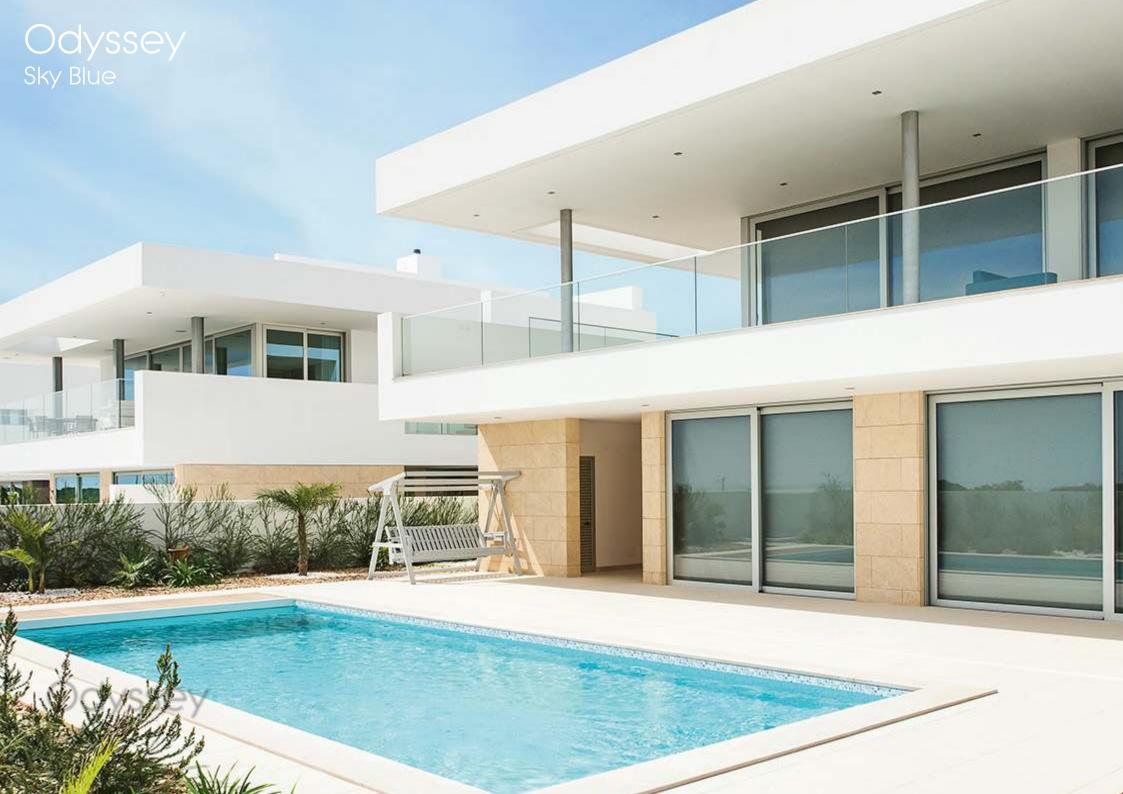

Rodos

32

South

Seas

q

Aegean

Odyssey Deep matt

Odyssey Sky blue

Odyssey Mariana

Odyssey Ocean matt

Odyssey Pale blue

Odyssey Aegean

|      |     |    |     |   | 洒 |     |    |     |         |     |
|------|-----|----|-----|---|---|-----|----|-----|---------|-----|
|      |     |    |     |   |   |     |    |     |         | 1   |
| 2    |     |    |     | 1 |   |     |    |     |         |     |
|      | 1   |    |     |   |   |     | 16 | \$  |         |     |
|      |     |    |     |   |   |     |    | e.  |         |     |
| 3    |     |    | 驗   |   | 2 | 120 | E. | 5.5 |         |     |
| 34   |     |    |     |   |   |     |    |     |         |     |
|      |     |    |     |   |   |     |    | 24  | 1 and 1 |     |
| 255  |     |    |     |   |   |     |    | 2   |         | 12  |
|      | 100 |    |     |   |   |     |    |     | 25      | £.  |
| 18 2 |     | ÷. | 100 |   |   |     |    |     | 1       | 1.  |
| 民国   |     |    | 22  |   |   |     |    | 2.2 | 46.     | 2.5 |

Odyssey Pearl

Odyssey Rich blue

The Odyssey collection has been assembled from products using the latest digital print technology and features textures found in nature.

Deep and Ocean have soft feel matt surfaces whilst Aegean, Lustre, Pearl and Mariana include a proportion of lustred pieces for that added sparkle.