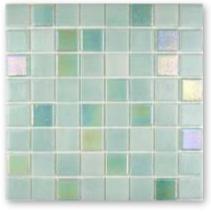

# Mediterranean

Ocean blue 38 mm

Charcoal 38 mm

Aqua 38 mm

Silver grey 38 mm

Peppermint 38 mm

Sky blue 38 mm

Mediterranean is "part lustred" with 30% of the pieces having an iridescent finish. Mediterranean achieves a great look and is great value for money without any compromise on quality.

Mediterranean is part lustred with 30% of the pieces being iridescent, and produces stunning effects.

Jade

Abalone Indigo 38 mm

Abalone Sky 38 mm

Abalone Pewter 38 mm

Abalone Jade 38 mm

Abalone Pearl 38 mm

Abalone Ocean 38 mm