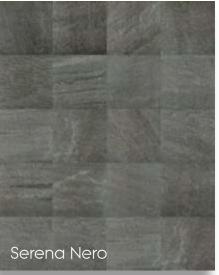

Sereno

78

The Serena series is a range of beautiful glazed porcelain stoneware tiles available in four contemporary colours and a unique random blend known as "Mix" which produces stunning results.

A full range of complimentary pieces which you can see on pages 97-98 are available to ensure that the most challenging projects will have a solution.

Serena is available with an R10 "C" anti-slip surface making Serena ideal for all domestic and commercial projects.

The very latest digital technology ensures that the complimentary pieces are a perfect match.

Available in the classic 31x62.6 cm format