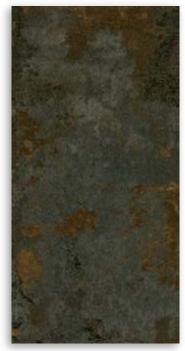

# Manhattan

Manhattan oxide

Manhattan green

## Manhattan white

Manhattan black

### Manhattan blue

Additions to the "metallic" series for 2025 are these seven spectacular colours.

Our metallic series has been a success for many years and we wanted to add to this range to create even more spectacular options for your pool project, from the dramatic to the subtle, Manhattan is a guaranteed future favourite.

Available in 120 x 60 & 120 x 120 cm formats.