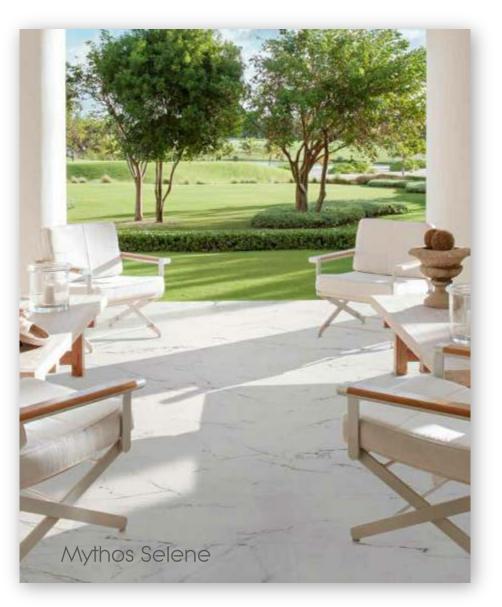

Mythos Dune

Launched in 2023 the Mythos range of pool porcelain, features the classical beauty of marble and travertine. A full set of special pieces on pages 97-98 is available so that even the most ambitious project is achievable.

Available in a 31x62.6 & 48.8x97.9 cm format in both smooth and anti slip surfaces.