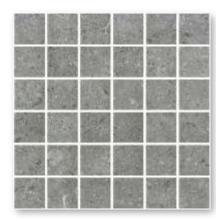

Another addition to the range in 2024 was the Burlington range of porcelain pool tiles. Burlington is available in 75 x 75 cm and 60 x 120 cm formats. All are Class 3 anti slip and ideal for use in all wet locations

Burlington Taupe

Burlington Ivory

-

Nebraska Graphite

Nebraska Grey

Nebraska Ivory

Nebraska White

Another newcomer to the range is Nebraska. Available in 75x75 cm and 60x120 cm, all in Class 3 anti slip along with pool edging pieces.