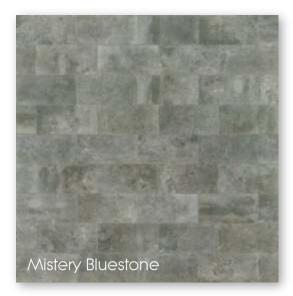

The Mistery series is a collection of glazed porcelain tiles with colours and finishes inspired by natural stone. Mistery has been designed and manufactured specifically with swimming pool projects in mind. Four natural stone colours are available in two size formats. A full set of complimentary special pieces on pages 97-98 is available to provide solutions to the most challenging project.

Mistery is available in in two sizes 31x62.6 & 48.8x97.9 cm and two finishes, a smooth natural surface or an anti slip option which qualifies as R 10 "C" making it suitable for any domestic or commercial setting.