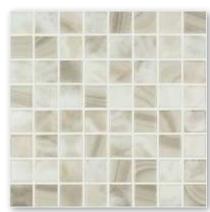

#### Bali & Venato Bali stone

Contraction of the second of

MERE

Bali stone matt

Bali grey stone

Bali stone has a satin matt finish, mimicking the natural stone that is its inspiration. The range is completed with three high gloss companions.

Venato is a digital print glass mosaic inspired by natural marbles and adds a touch of luxury wherever it is used. Both ranges are available in 25 x 25 mm format.

Bali blend

Venato Statuario matt

Venato Nero Marquina matt