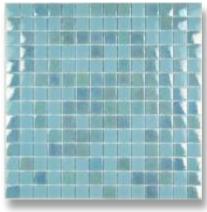

### Seychelles Ocean

-

Seychelles ocean

Seychelles marquina

Seychelles sky

Seychelles opal

Surprisingly affordable for such an innovative collection Seychelles is destined to be a firm favourite. Seychelles is supplied in the classic 25x25 mm format, on European fibreglass mesh. The Seychelles range of mosaics combines textured, lustred and digital print surfaces in this unique of glass mosaic. Available in five mixes to give you a choice of water colour from turquoise to a vibrant deep blue.

Seychelles silver grey