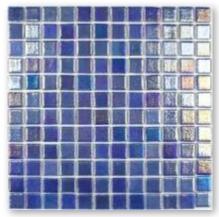

### Seychelles Ocean

-

Seychelles ocean

Seychelles marquina

Seychelles sky

Seychelles opal

Surprisingly affordable for such an innovative collection Seychelles is destined to be a firm favourite. Seychelles is supplied in the classic 25x25 mm format, on European fibreglass mesh. The Seychelles range of mosaics combines textured, lustred and digital print surfaces in this unique of glass mosaic. Available in five mixes to give you a choice of water colour from turquoise to a vibrant deep blue.

Seychelles silver grey