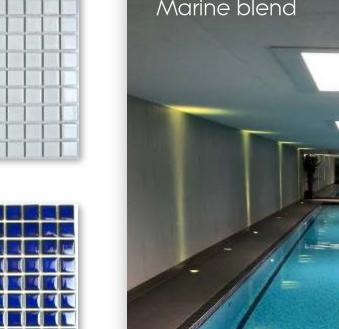

Marine blend

Ocean Blend

Cobalt blue

Gloss white

An all time classic and still one of the most widely used pool mosaics across the globe. Simple gloss glazed ceramic mosaic mounted on mesh for ease of installation.