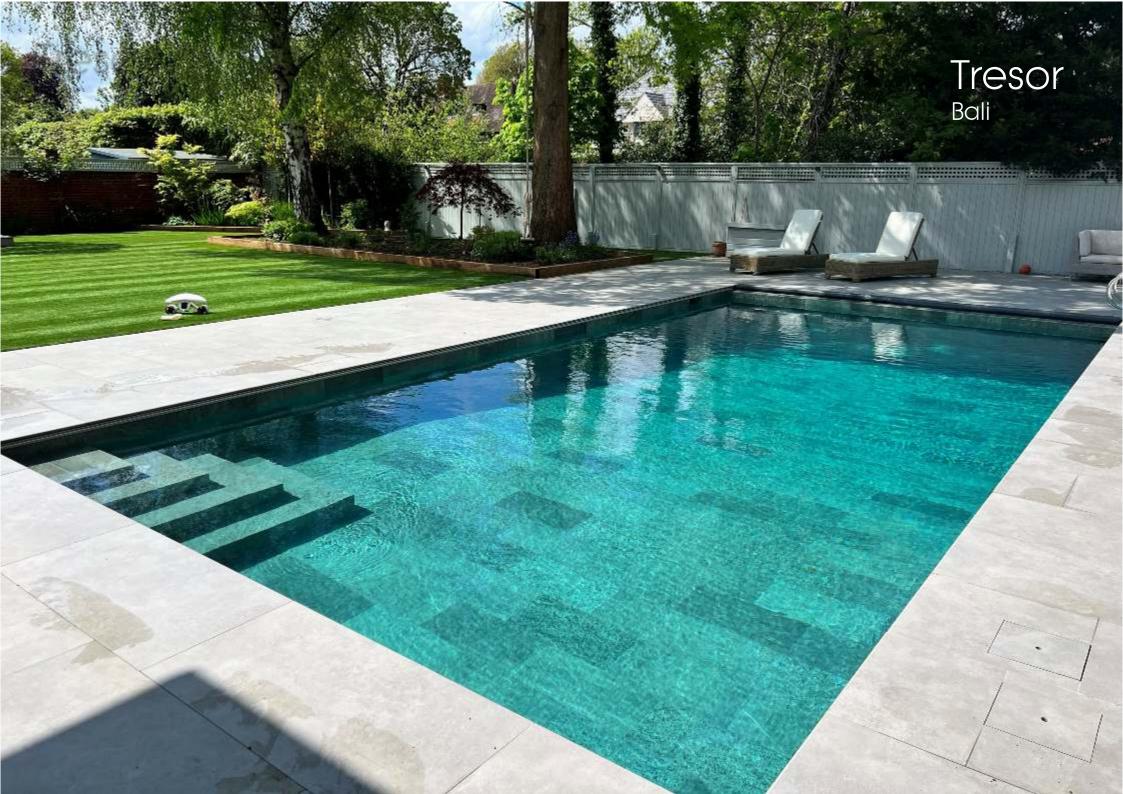

Now an established best seller , and a welcome addition to the collection is the Tresor series. Tresor Bali is inspired by Sukabumi stone from Indonesia and its complimentary tile Tresor Java by the volcanic tones of Java stone.

Both are available in the ever popular 31 x 62.6 cm format and with complimentary 4.9 x 4.9 cm mosaics. A full range of special pieces on pages 97-98 are also available to ensure completion of any pool or wet leisure project.