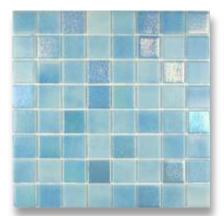

# Mediterranean

Ocean blue 38 mm

Charcoal 38 mm

Aqua 38 mm

Silver grey 38 mm

Peppermint 38 mm

Sky blue 38 mm

Mediterranean is "part lustred" with 30% of the pieces having an iridescent finish. Mediterranean achieves a great look and is great value for money without any compromise on quality.

Mediterranean is part lustred with 30% of the pieces being iridescent, and produces stunning effects.

Jade

Abalone Indigo 38 mm

Abalone Sky 38 mm

Abalone Pewter 38 mm

Abalone Jade 38 mm

Abalone Pearl 38 mm

Abalone Ocean 38 mm