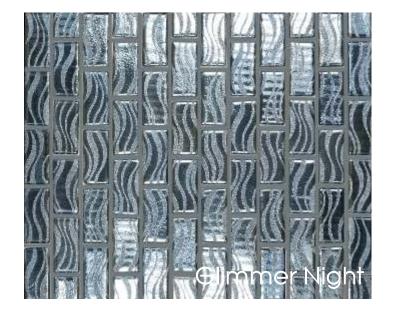

#### Glimmer Blue

Glimmer Grey

New for 2025 - The Glimmer Series is inspired by the seas and oceans around our planet, creating a texture of gentle waves and sparkling effects to give the a WOW spectrum of light and colour. Indulge yourself in a pool where the sun reflects and 'Glimmer' sparkles all as the soft relief pattern caresses your feet, Glimmer allows you to customize your aquatic paradise and bring life to the most breathtaking swimming pool projects.

It's six colours have a unique sparking lustre which adds timeless luxury to any installation, a true showstopper that will give many years of pleasure.

Glimmer Jade

Glimmer Sky

Glimmer Night

Glimmer White

#### Glimmer night 25x50 mm

Glimmer blue 25x50 mm