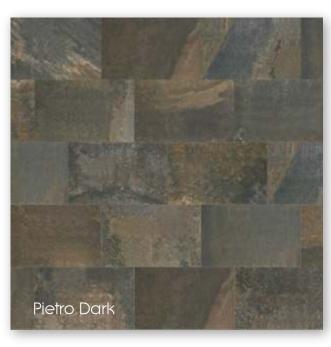

## Serena Griggio

Pietro and its sister range Stela are the latest additions to our collection of porcelain pool tiles. Available with anti slip surfaces and with a textured finish achieved using the latest digital technology, Pietro is a step forward in pool tile design.

A full range of special pieces on pages 97-98 is available to enable the completion of the most ambitious pool or wellness project.

Pietro is available in 48.8 x 97.9 cm, and 31 x 62.6 cm formats.

White and golden are also available in 48.8x97.9 cm 2 cm thick.