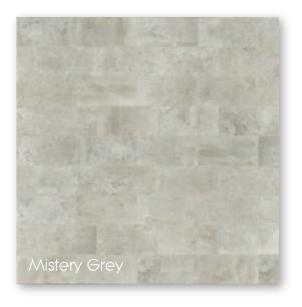

The Mistery series is a collection of glazed porcelain tiles with colours and finishes inspired by natural stone. Mistery has been designed and manufactured specifically with swimming pool projects in mind. Four natural stone colours are available in two size formats. A full set of complimentary special pieces on pages 97-98 is available to provide solutions to the most challenging project.

Mistery is available in in two sizes 31x62.6 & 48.8x97.9 cm and two finishes, a smooth natural surface or an anti slip option which qualifies as R 10 "C" making it suitable for any domestic or commercial setting.