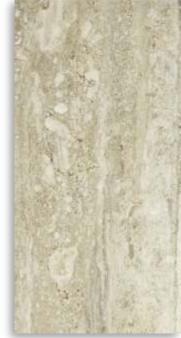

# Vita marble

Feng Shui is the ancient Chinese belief that the way your house is built or the way that you arrange objects affects your success, health, and happiness.

Feng Shui is available in five natural colours and in three sizes, Sabbia, Travertino Brescia & Silver in the ubiquitous 60 x 30 cm, 60 x 60 cm and 60 x 120 cm, Vita in 60 x 60 & 60 x 120 cm and Bourge in 600 x 1200 mm only.

All are supplied with class 3 anti slip surfaces and a full range of special pieces to enable the completion of any pool or wellness project.

Sabbia

Travertino Brescia

Bourge

Amalfi Ash

Amalfi Smoke

Amalfi Sand