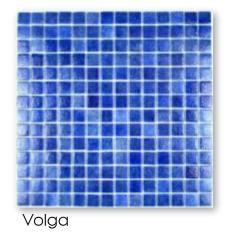

Classic glass Shaded iron blue

San Lorenzo

Danubio mix

Nelson mix

Yukon

Missouri

At the heart of our pool mosaic collection is the Classic Glass range. 24 colours are available in glossy and anti-slip versions. All choices are available in the favourite 23.5 x 23.5 mm format and also in 40 x 40 mm format.

Classic glass mosaic is mounted on HTK thermo polymer mesh making it ideal for installation in any swimming pool or associated area. Assured quality and total peace of mind comes with all the products in the classic glass range. 2