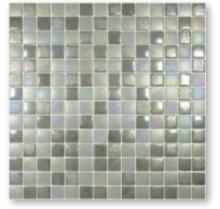

### Seychelles Ocean

-

Seychelles ocean

Seychelles marquina

Seychelles sky

Seychelles opal

Surprisingly affordable for such an innovative collection Seychelles is destined to be a firm favourite. Seychelles is supplied in the classic 25x25 mm format, on European fibreglass mesh. The Seychelles range of mosaics combines textured, lustred and digital print surfaces in this unique of glass mosaic. Available in five mixes to give you a choice of water colour from turquoise to a vibrant deep blue.

Seychelles silver grey