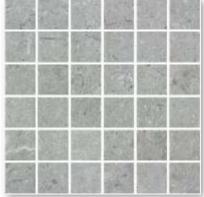

Another addition to the range in 2024 was the Burlington range of porcelain pool tiles. Burlington is available in 75 x 75 cm and 60 x 120 cm formats. All are Class 3 anti slip and ideal for use in all wet locations

Burlington Taupe

Burlington Ivory

-

Nebraska Graphite

Nebraska Grey

Nebraska Ivory

Nebraska White

Another newcomer to the range is Nebraska. Available in 75x75 cm and 60x120 cm, all in Class 3 anti slip along with pool edging pieces.