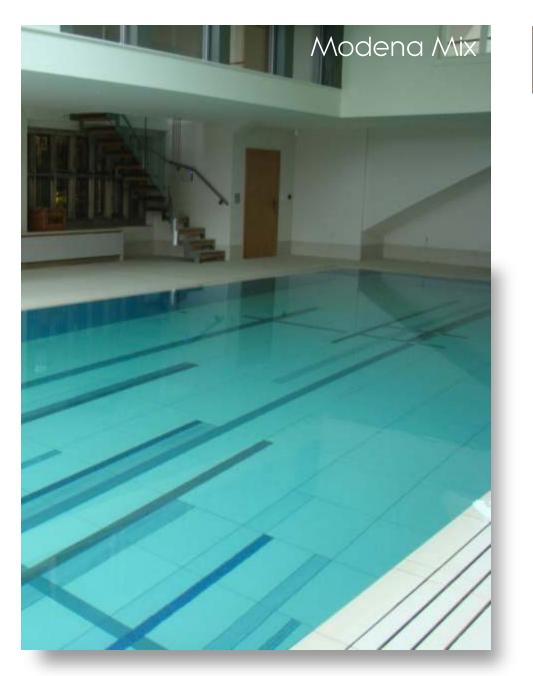

# Kefalonia

Modena offers the ultimate selection of commercial porcelain. 11 colours are available in multiple size formats from 30 x 30 cm up to 60 x 60 cm and with a choice of finishes including an R11 "B" anti slip

Sicily

Kos

Aegina

Nisida

Finishes

lbiza