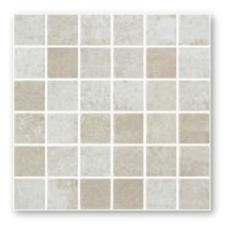

## Earthstone

NAME OF A DESCRIPTION

Earthstone Basalt 50mm

Earthstone Bali stone 50mm

Earthstone Oxido 50mm

Earthstone Black marble 50mm

Earthstone Venato 50mm

Earthstone Greystone 50mm

Earthstone Limestone 50mm

Earthstone antique crema 50mm

Earthstone Antique green 50mm

Earthstone Antique grey 50mm

Earthstone Icon dark grey 50mm

Earthstone Icon grey 50mm

## Earthstone

Grey Stone

42

Earthstone Icon sand 50mm

Earthstone Java 50mm

Earthstone Icon Taupe 50mm

Earthstone Sumatra 50mm

Earthstone now features 17 colours including 10 new options added in 2024 that have been added to this increasingly popular collection of soft matt finished mosaics inspired by natural stone. There is the "New Java", Sukabumi timeless stone, plus new Icon and Antique colours. Also the classic Venato white and black marble through to the glorious Bali stone. Earthstone sets new standards in pool mosaic design.

Earthstone is presented in the 50×50 mm size, some colours are also available in the classic 25 mm format. All are mounted on polyurethane mesh and are Class "3" anti slip.