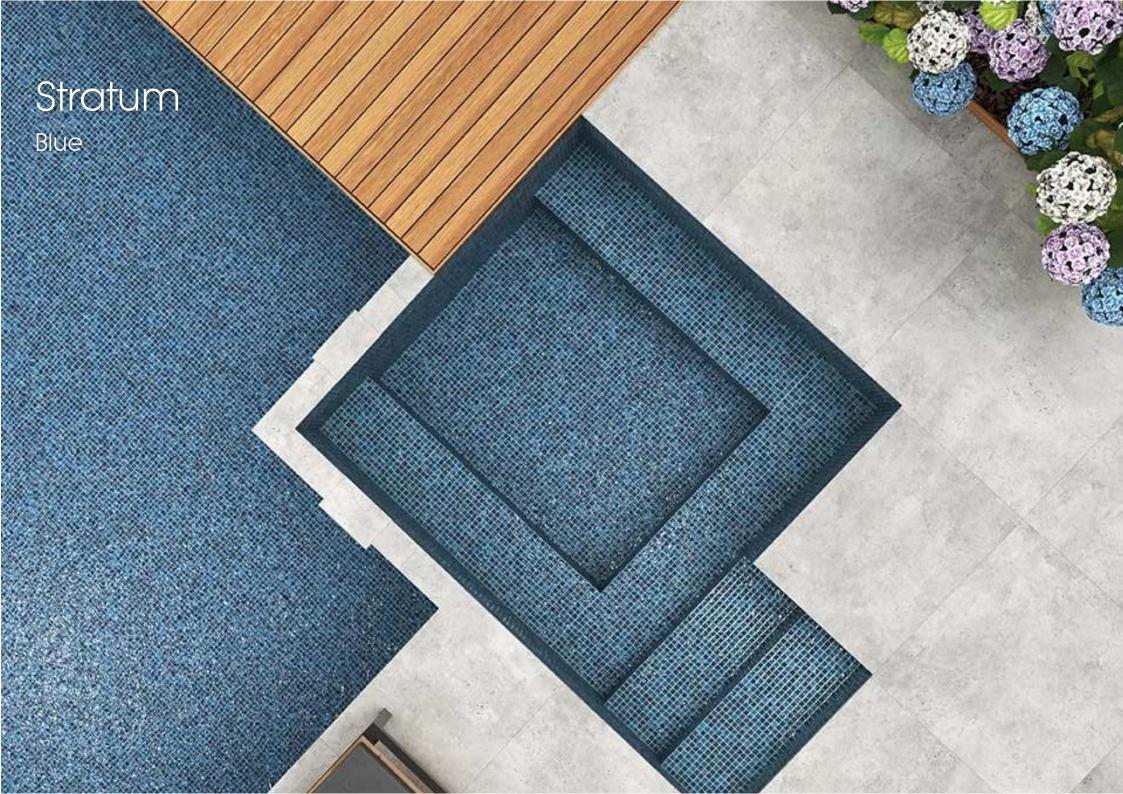

Available in the same six colours as its 25x25 mm sister range, Glimmer 25x50 mm is set to be firm favourite.

Stratum shell

Stratum moss brick

Straum shell brick

Stratum moss

Stratum blue brick

Straum turquoise brick

Stratum blue

Stratum turquoise

The brand new Stratum Series for 2025 captures the dynamic essence of water in motion and transforms into vitreous mosaics with subtle relief that evokes the ripples and reflections of flowing water. The play of light and shadow created by the relief adds depth and movement to every surface, creating an immersive visual effect that mimics the currents of the oceans to create an oasis of serenity.