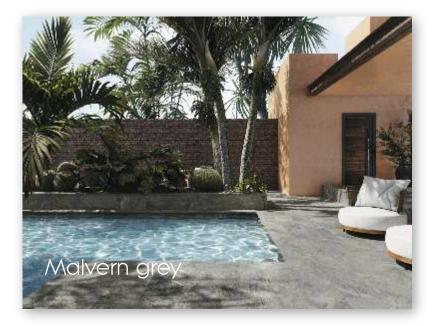

There is also a matching drop edge if required, available in 120 x 33 cm

Malvern Grey

1

TRA

Malvern cream

Malvern grey

Added in 2024, The Malvern collection of porcelain pool surround tiles has a contemporary subtle natural stone appearance in 2 colourways. Malvern is available in a 33 x 66.5 cm format and also has a complimentary matching drop edge, in 33 x 33 cm