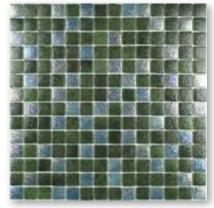

Galaxy Green

Galaxy Turquoise

Galaxy is a collection inspired by the Stars, produced using the latest digital print technology, and presented in six colourways in both 25x25 mm and the increasingly popular larger 38x38 mm format, Galaxy can be appreciated when looking into a clear sky in the dark of night.

Galaxy looks set to become a firm favourite for all domestic and commercial wet leisure installations.

Lumini serpent 50x50

Lumini storm 50x50

Lumini serenity 25x25

Lumini tranquility 50x50

Lumini foam 50x50