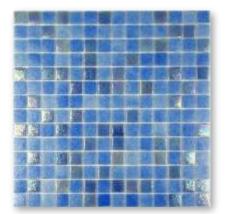

### Seychelles Ocean

-

Seychelles ocean

Seychelles marquina

Seychelles sky

Seychelles opal

Surprisingly affordable for such an innovative collection Seychelles is destined to be a firm favourite. Seychelles is supplied in the classic 25x25 mm format, on European fibreglass mesh. The Seychelles range of mosaics combines textured, lustred and digital print surfaces in this unique of glass mosaic. Available in five mixes to give you a choice of water colour from turquoise to a vibrant deep blue.

Seychelles silver grey