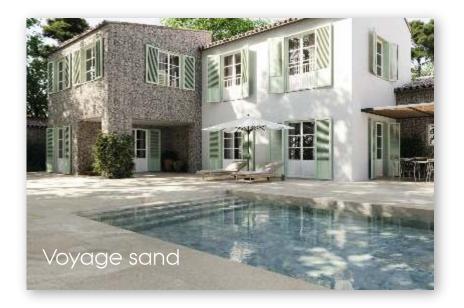

Canyon

D Store

Voyage sand

Voyage white

Voyage taupe

New for 2025 - The Voyage collection of porcelain pool tiles is inspired by the exotic natural marble Onyx, due to its extraordinary geological composition .This porcelain range has 3 colourways and is available in 30 x 60, 60 x 60 and 60 x 120 cm.