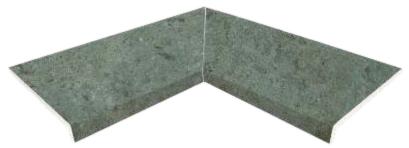

## Serena Griggio

Pietro and its sister range Stela are the latest additions to our collection of porcelain pool tiles. Available with anti slip surfaces and with a textured finish achieved using the latest digital technology, Pietro is a step forward in pool tile design.

A full range of special pieces on pages 97-98 is available to enable the completion of the most ambitious pool or wellness project.

Pietro is available in 48.8 x 97.9 cm, and 31 x 62.6 cm formats.

White and golden are also available in 48.8x97.9 cm 2 cm thick.