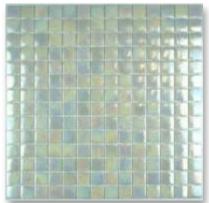

| Chamonix mix Val D'Isere mix St. Moritz mix Kitzbuhel mix |  |
|-----------------------------------------------------------|--|

Added in 2024 with it's clean bright finishes are the essence of the Snow & Ice collection. Plain satin white tesserae are combined with textured and lustred pieces to produce a stunningly beautiful glass mosaic. Snow & Ice will produce a pale blue water colour if this is finish you desire.