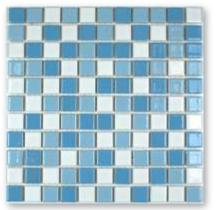

| Chamonix mix Val D'Isere mix St. Moritz mix Kitzbuhel mix |  |
|-----------------------------------------------------------|--|

Added in 2024 with it's clean bright finishes are the essence of the Snow & Ice collection. Plain satin white tesserae are combined with textured and lustred pieces to produce a stunningly beautiful glass mosaic. Snow & Ice will produce a pale blue water colour if this is finish you desire.