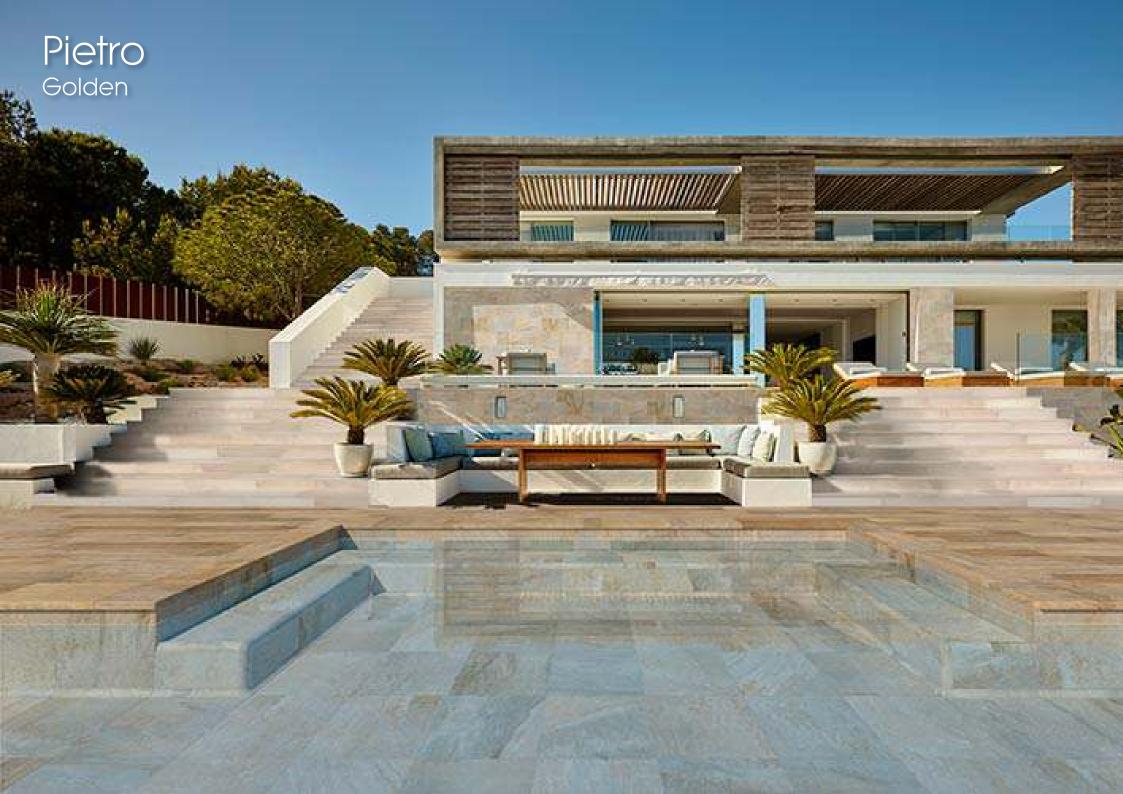

## Serena Griggio

Pietro and its sister range Stela are the latest additions to our collection of porcelain pool tiles. Available with anti slip surfaces and with a textured finish achieved using the latest digital technology, Pietro is a step forward in pool tile design.

A full range of special pieces on pages 97-98 is available to enable the completion of the most ambitious pool or wellness project.

Pietro is available in 48.8 x 97.9 cm, and 31 x 62.6 cm formats.

White and golden are also available in 48.8x97.9 cm 2 cm thick.

### Pietro Golden

Stela Grey

**周**田

....

10

Stela is the companion series to the Pietro range in 19.4x97.9 cm plank format. It's Digital technology allows the creation of the most realistic wood effect surfaces yet seen on porcelain tiles. Stela works well on its own but also in combination with the coordinating colours of Pietro. A full range of special pieces is also available on pages 97-98.