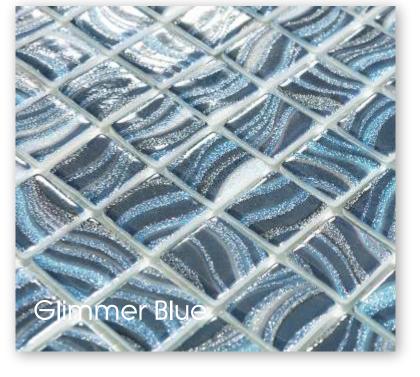

#### Glimmer Blue

Glimmer Grey

New for 2025 - The Glimmer Series is inspired by the seas and oceans around our planet, creating a texture of gentle waves and sparkling effects to give the a WOW spectrum of light and colour. Indulge yourself in a pool where the sun reflects and 'Glimmer' sparkles all as the soft relief pattern caresses your feet, Glimmer allows you to customize your aquatic paradise and bring life to the most breathtaking swimming pool projects.

It's six colours have a unique sparking lustre which adds timeless luxury to any installation, a true showstopper that will give many years of pleasure.

Glimmer Jade

Glimmer Sky

Glimmer Night

Glimmer White