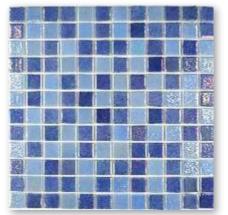

### Seychelles Ocean

-

Seychelles ocean

Seychelles marquina

Seychelles sky

Seychelles opal

Surprisingly affordable for such an innovative collection Seychelles is destined to be a firm favourite. Seychelles is supplied in the classic 25x25 mm format, on European fibreglass mesh. The Seychelles range of mosaics combines textured, lustred and digital print surfaces in this unique of glass mosaic. Available in five mixes to give you a choice of water colour from turquoise to a vibrant deep blue.

Seychelles silver grey