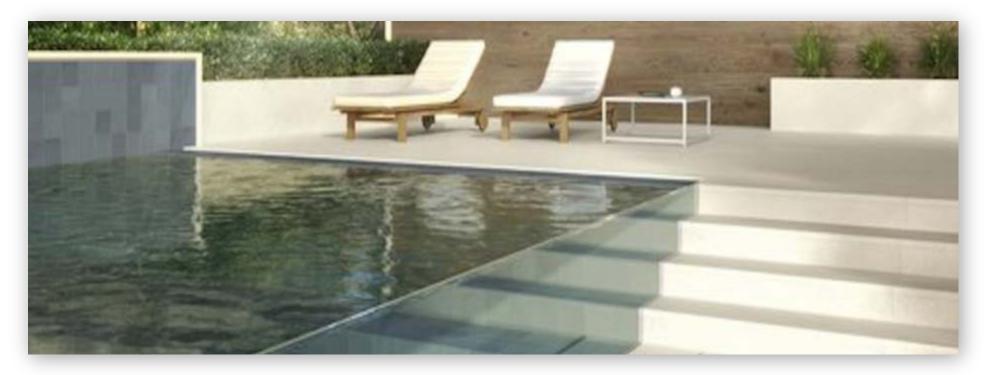

bia





Travertino Brescia

Bourge







Amalfi Ash



Amalfi Smoke



Amalfi Sand

Amalfi



Available in multiple formats including 30 x 60 cm, 60 x 60 cm, 90 x 90 cm, 60 x 120 cm & 120 x 120 cm, with smooth or anti slip surfaces in most sizes, Amalfi is the complete solution for your pool project.

All colours have a 33 x 120 cm drop edge piece available in the four subtle natural colours.







New for 2025, The Reflect collection is a porcelain tile created using the very latest technology to achieve a sparkle in different light refractions.

The range is available in 4 colours in sizes 30 x 60, 60 x 60, 60 x 120 & 100 x100 cm in matt finish. It is also available in Class 3 anti slip in 60 x 60, 60 x 120 & 100 x 100 cm. There is also a matching drop edge in 120 x 33 cm if needed.



# Canyon Grey







Canyon white matt

Canyon sand matt

Canyon grey matt



New for 2025 the Canyon collection of porcelain pool tiles captures the sense and feel of the ocean, the sea breeze and the ambience of summer. It is inspired by coves of the Mediterranean, with its design recreating the texture of seashells upon a cementitious background.

Canyon is available in 3 colour options in sizes 60 x 60, 60 x 120 and 100 x 100 cm in matt finish.

The 60 x 120 and 100 x 100 cm are also available with a class 3 anti slip finish.

A matching drop edge piece is also available in 120 x33 cm.

Canyon



D Store





Voyage sand

Voyage white

Voyage taupe

New for 2025 - The Voyage collection of porcelain pool tiles is inspired by the exotic natural marble Onyx, due to its extraordinary geo