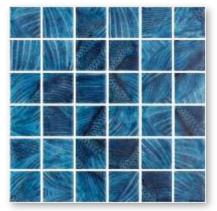

Rodos

32

South

Seas

q

Aegean

Odyssey Deep matt

Odyssey Sky blue

Odyssey Pearl

Odyssey Rich blue

The Odyssey collection has been assembled from products using the latest digital print technology and features textures found in nature.

Deep and Ocean have soft feel matt surfaces whilst Aegean, Lustre, Pearl and Mariana include a proportion of lustred pieces for that added sparkle.