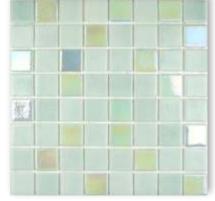

Mediterranean Ocean blue

Ocean blue 25 mm

Charcoal 25 mm

Aqua 25 mm

Silver grey 25 mm

Peppermint 25 mm

Sky blue 25 mm

All seven colours of the Mediterranean series are now also available in the classic 25x25 mm format.