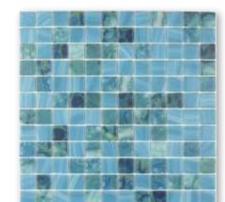

### Seychelles Ocean

-

Seychelles ocean

Seychelles marquina

Seychelles sky

Seychelles opal

Surprisingly affordable for such an innovative collection Seychelles is destined to be a firm favourite. Seychelles is supplied in the classic 25x25 mm format, on European fibreglass mesh. The Seychelles range of mosaics combines textured, lustred and digital print surfaces in this unique of glass mosaic. Available in five mixes to give you a choice of water colour from turquoise to a vibrant deep blue.

Seychelles silver grey