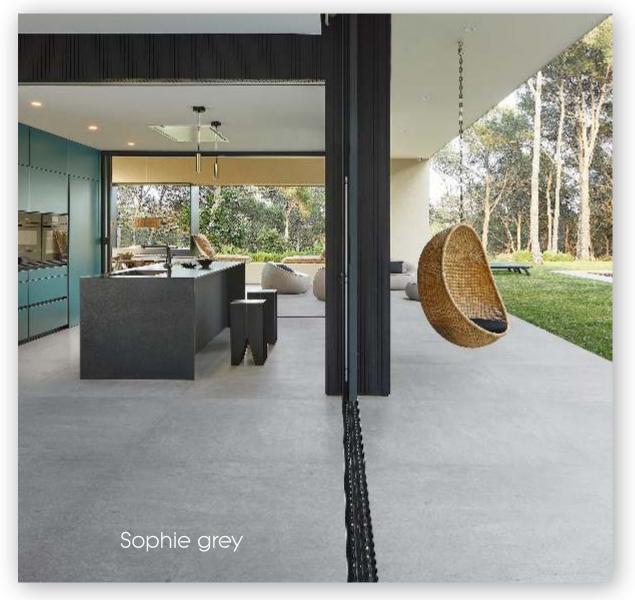

Coral blue

Sophy beige

Produced in three contemporary colours, Sophy is designed to be timeless classic that will enhance any project. All colours are available in 97.9 x 97.9, 48.8 x 97.9 and 31 x 62.6 cm size formats class C anti slip finish plus all are available in both 97.9 x 97.9 & 48.8 x 97.9 cm smooth finish.

96 Sophy

Sophy grey

245CM Compact grating

Mistery, Serena, Pietro, Stela, Tresor\*, Alma, Iconic, Mythos, Cuore\*, Coral\* & Sophy.

pool surround ranges are all available with a full set of special pieces to enable the completion of the most ambitious project.