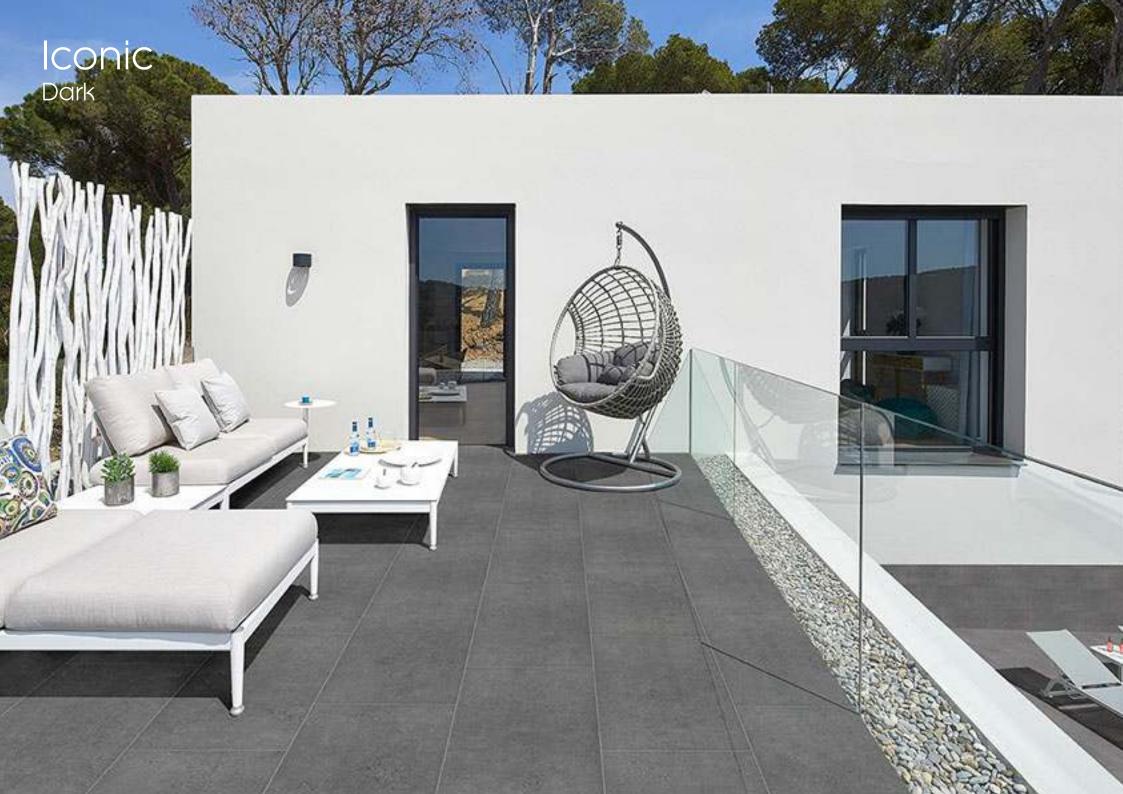

A full set of special pieces on pages 97-98 is available to ensure the completion of any project.

Alma has become an established classic.

A recent addition to the range is the "Iconic Collection". Available in three minimalist, timeless colours in the ever popular 31x62.6 and 48.8x97.9 formats.

Iconic is available with smooth and class 3 anti slip surfaces and with a full set of special pieces as pages 97 & 98.

Iconic white & grey are also available in a new 48.8x97.9 format 2 cm thick

Iconic is set to be very popular for those looking for a contemporary pool and spa installation. Iconic