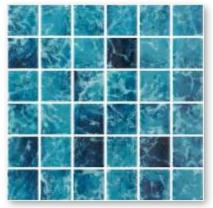

Classic glass Shaded iron blue

San Lorenzo

Danubio mix

Nelson mix

Yukon

Missouri

At the heart of our pool mosaic collection is the Classic Glass range. 24 colours are available in glossy and anti-slip versions. All choices are available in the favourite 23.5 x 23.5 mm format and also in 40 x 40 mm format.

Classic glass mosaic is mounted on HTK thermo polymer mesh making it ideal for installation in any swimming pool or associated area. Assured quality and total peace of mind comes with all the products in the classic glass range. 2