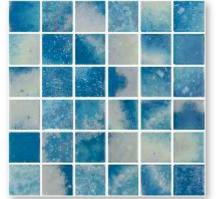

### Seychelles Ocean

-

Seychelles ocean

Seychelles marquina

Seychelles sky

Seychelles opal

Surprisingly affordable for such an innovative collection Seychelles is destined to be a firm favourite. Seychelles is supplied in the classic 25x25 mm format, on European fibreglass mesh. The Seychelles range of mosaics combines textured, lustred and digital print surfaces in this unique of glass mosaic. Available in five mixes to give you a choice of water colour from turquoise to a vibrant deep blue.