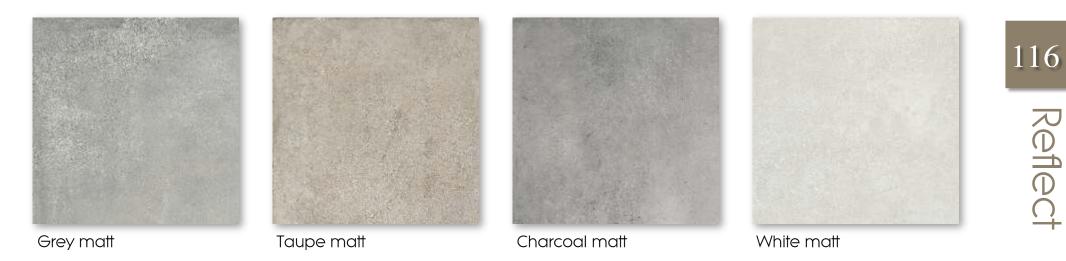

All colours have a 33 x 120 cm drop edge piece available in the four subtle natural colours.

New for 2025, The Reflect collection is a porcelain tile created using the very latest technology to achieve a sparkle in different light refractions.

The range is available in 4 colours in sizes 30 x 60, 60 x 60, 60 x 120 & 100 x100 cm in matt finish. It is also available in Class 3 anti slip in 60 x 60, 60 x 120 & 100 x 100 cm. There is also a matching drop edge in 120 x 33 cm if needed.