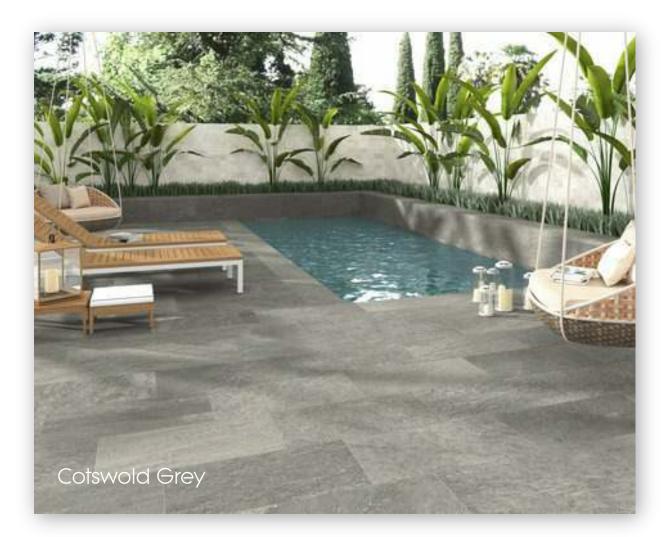

Dolomite Schiara

Dolomite Civetta

Dolmite Sella

110

The beautiful natural colours of the Cotswold range of porcelain pool tiles evoke the rural beauty of the English countryside. Cotswold is available in four natural stone colours from lvory to grey, and with complimentary drop edge edging pieces.

Rated as R11 Class 3 anti slip, Cotswold can be used with confidence in any pool or wet leisure project. Cotswold is available in a 33 x 66.5 cm format.

Cotswold Ivory

Cotswold Beige

Cotswold Stone

Cotswold Grey