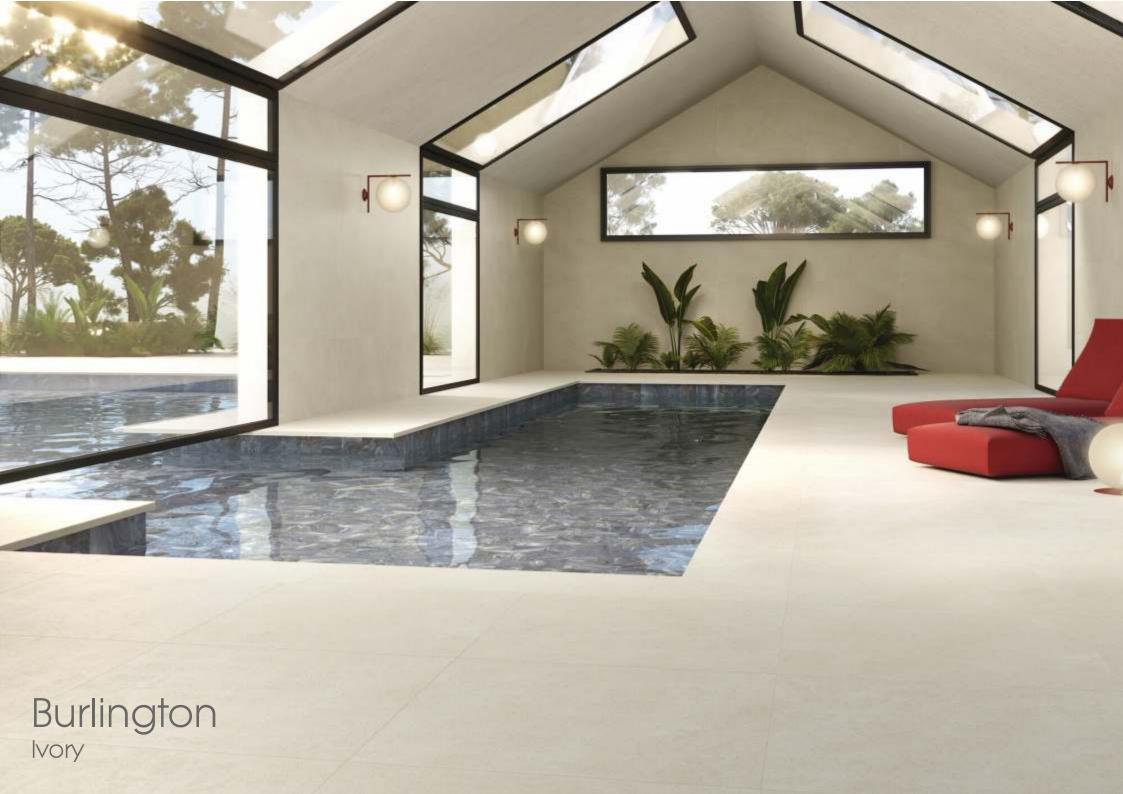

Contemporary and understated, Portland is the perfect selection for any pool related project.

Portland Taupe

Portland Nacar

Burlington Lava

Burlington Grey

Pool edge tiles are available in this range in 30x120 cm format

Another addition to the range in 2024 was the Burlington range of porcelain pool tiles. Burlington is available in 75 x 75 cm and 60 x 120 cm formats. All are Class 3 anti slip and ideal for use in all wet locations

Burlington Taupe

Burlington Ivory

-

Nebraska Graphite

Nebraska Grey

Nebraska Ivory

Nebraska White

Another newcomer to the range is Nebraska. Available in 75x75 cm and 60x120 cm, all in Class 3 anti slip along with pool edging pieces.