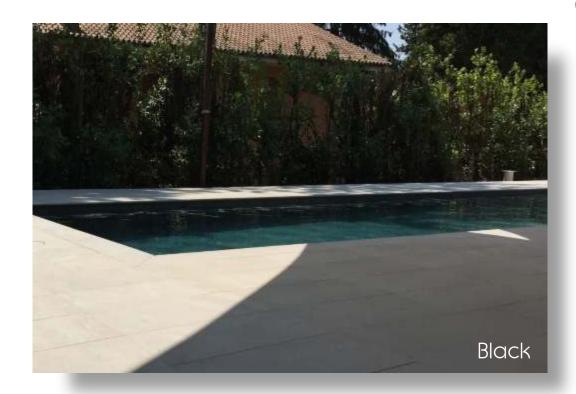

ite



Nebraska Grey





Nebraska Ivory



Nebraska White

Another newcomer to the range is Nebraska. Available in 75x75 cm and 60x120 cm, all in Class 3 anti slip along with pool edging pieces.













Earth Green



Earth Brown



Earth Gold

The Earth series is a collection of high specification porcelain tiles available in seven natural colours and in a range of size formats from 30x30 cm to 45x90 cm.

The Earth series is also produced with an R10 "Natural" surface or with an R12 "C" anti slip surface. A full range of special pieces are also available to complete the package, making the Earth series the ideal solution for any interior or exterior pool project.

The 45 x 90 cm format is also available in 20 mm thickness.



Earth Beige



Earth Black



Earth Grey



Earth White



Cosmos series Taupe

132

Cosmos



Cosmos black



Cosmos dark



Cosmos taupe



Cosmos soft



Cosmos ivory



Cosmos white

The Cosmos range of porcelain pool tiles combines a natural looking gently textured surface, smooth to the touch when dry but class 3 anti slip when wet.

This new technology allows a less aggressive surface to be used whilst ensuring complete safety when used as a pool surround tile.

Cosmos is available in  $30 \times 60$  cm,  $60 \times 60$  cm and  $60 \times 120$  cm formats, along with mosaic and special pieces to enable the completion of any project.







Asinara



Sardinia





Ischia



Rhodes



# Kefalonia

Modena offers the ultimate selection of commercial porcelain. 11 colours are available in multiple size formats from 30 x 30 cm up to 60 x 60