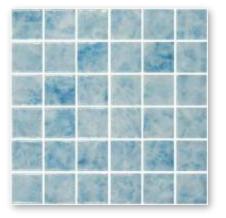

| Chamonix mix Val D'Isere mix St. Moritz mix Kitzbuhel mix |  |
|-----------------------------------------------------------|--|

Added in 2024 with it's clean bright finishes are the essence of the Snow & Ice collection. Plain satin white tesserae are combined with textured and lustred pieces to produce a stunningly beautiful glass mosaic. Snow & Ice will produce a pale blue water colour if this is finish you desire.