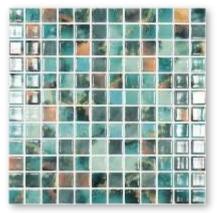

Odyssey Pearl

Odyssey Rich blue

The Odyssey collection has been assembled from products using the latest digital print technology and features textures found in nature.

Deep and Ocean have soft feel matt surfaces whilst Aegean, Lustre, Pearl and Mariana include a proportion of lustred pieces for that added sparkle.

We have added six new colours, from Comoros Satin to Zanzibar to give an even larger selection to choose from of this cutting edge technology.

All are presented on polyurethane mesh making them ideal for swimming pool and all wet leisure installations.

34

Ddyssey

Odyssey Lustre

Odyssey Comoros satin

Odyssey Maldives

Odyssey Madagascar

Odyssey Phuket

|   | 11 |    |     | ŝ. |     |    | 5.00 |    |
|---|----|----|-----|----|-----|----|------|----|
|   |    | 3  |     |    | 27  |    | 3    |    |
|   |    |    |     | T  | 1   |    | 16   |    |
|   | T  | 1  |     |    | 100 | F  |      |    |
|   | T  |    | , i |    | 6   | 10 |      |    |
| 5 | 4  | K. | 5   |    |     |    |      |    |
|   |    | λ. |     |    | 2   |    | 1    | a. |
|   | 2  | -  |     |    | 1.  |    | Ĩ.   |    |
|   | ŕ  | A  |     | 3  | -   |    |      |    |
|   | 1  | 1  |     |    | 1   | 1  |      |    |
| 3 |    |    |     |    | 1   |    |      | 0  |
|   |    |    | N.  |    |     | 1  | 4    | 8  |