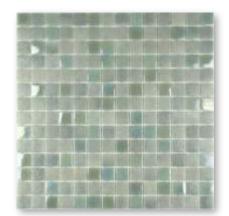

#### Bali & Venato Bali stone

Contraction of the second of

MERE

Bali stone matt

Bali grey stone

Bali stone has a satin matt finish, mimicking the natural stone that is its inspiration. The range is completed with three high gloss companions.

Venato is a digital print glass mosaic inspired by natural marbles and adds a touch of luxury wherever it is used. Both ranges are available in 25 x 25 mm format.

Bali blend

Venato Statuario matt

Venato Nero Marquina matt

Bali sea green

Venato white matt

Venato silver matt