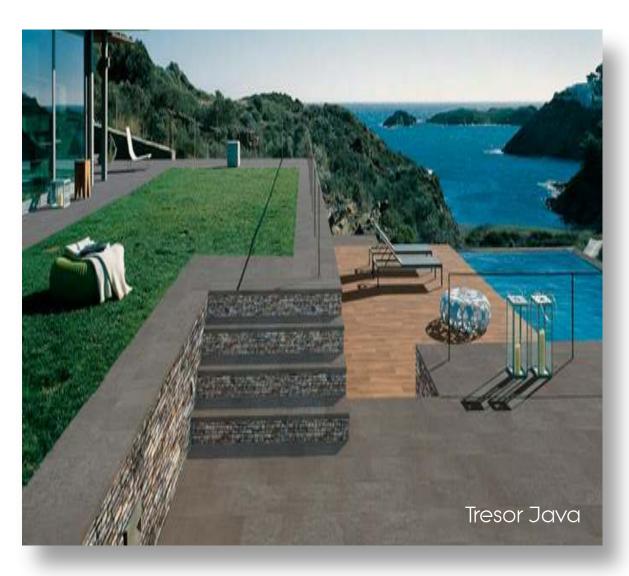

Now an established best seller , and a welcome addition to the collection is the Tresor series. Tresor Bali is inspired by Sukabumi stone from Indonesia and its complimentary tile Tresor Java by the volcanic tones of Java stone.

Both are available in the ever popular 31 x 62.6 cm format and with complimentary 4.9 x 4.9 cm mosaics. A full range of special pieces on pages 97-98 are also available to ensure completion of any pool or wet leisure project.