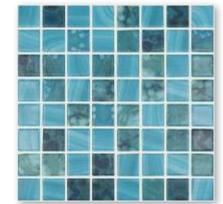

### Seychelles Ocean

-

Seychelles ocean

Seychelles marquina

Seychelles sky

Seychelles opal

Surprisingly affordable for such an innovative collection Seychelles is destined to be a firm favourite. Seychelles is supplied in the classic 25x25 mm format, on European fibreglass mesh. The Seychelles range of mosaics combines textured, lustred and digital print surfaces in this unique of glass mosaic. Available in five mixes to give you a choice of water colour from turquoise to a vibrant deep blue.

Seychelles silver grey