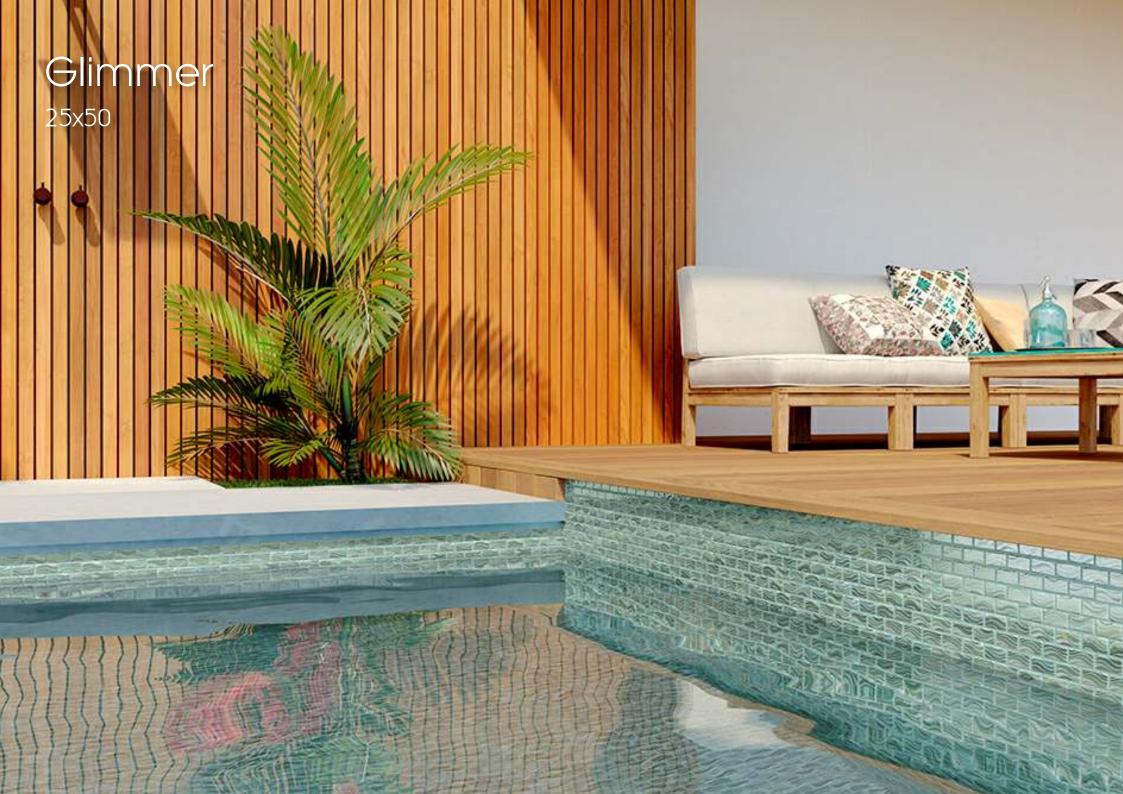

#### Glimmer Blue

Glimmer Grey

New for 2025 - The Glimmer Series is inspired by the seas and oceans around our planet, creating a texture of gentle waves and sparkling effects to give the a WOW spectrum of light and colour. Indulge yourself in a pool where the sun reflects and 'Glimmer' sparkles all as the soft relief pattern caresses your feet, Glimmer allows you to customize your aquatic paradise and bring life to the most breathtaking swimming pool projects.

It's six colours have a unique sparking lustre which adds timeless luxury to any installation, a true showstopper that will give many years of pleasure.

Glimmer Jade

Glimmer Sky

Glimmer Night

Glimmer White

#### Glimmer white 25x50

Glimmer sky 25x50 mm

limmer 25x50 mm

56

Another completely new concept for our 2025 range is the 25x50 mm "brick pattern" version of the Glimmer series.

This format has been popular in other global markets for some time and we are delighted to be the first to introduce it into the UK market.

Available in the same six colours as its 25x25 mm sister range, Glimmer 25x50 mm is set to be firm favourite.

Stratum shell

Stratum moss brick

Straum shell brick

Stratum moss

Stratum blue brick

Straum turquoise brick