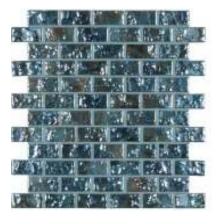

#### Glimmer Blue

Glimmer Grey

New for 2025 - The Glimmer Series is inspired by the seas and oceans around our planet, creating a texture of gentle waves and sparkling effects to give the a WOW spectrum of light and colour. Indulge yourself in a pool where the sun reflects and 'Glimmer' sparkles all as the soft relief pattern caresses your feet, Glimmer allows you to customize your aquatic paradise and bring life to the most breathtaking swimming pool projects.

It's six colours have a unique sparking lustre which adds timeless luxury to any installation, a true showstopper that will give many years of pleasure.

Glimmer Jade

Glimmer Sky

Glimmer Night

Glimmer White