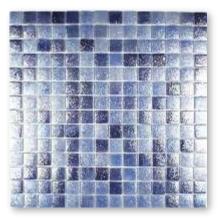

Tamesis mix

Shaded iron blue

Sebastian mix

Mississippi mix

Jalon mix

Rio mix

Arlanzon mix

Shaded charcoal

4

Bidasoa

Segre

Garronne

Ebro

Cantabria blend

Valdearenas blend

Segura

\_ \_ \_ \_

In recent years we've added new colours to the classic glass range, all represent great value for money without compromising in quality and design.

Full bodied colour is to be found in Segura, Douro and Segre along with the more subtle tones of Ebro and Garronne.