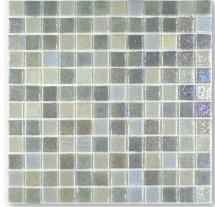

# Mediterranean

Ocean blue 38 mm

Charcoal 38 mm

Aqua 38 mm

Silver grey 38 mm

Peppermint 38 mm

Sky blue 38 mm

Mediterranean is "part lustred" with 30% of the pieces having an iridescent finish. Mediterranean achieves a great look and is great value for money without any compromise on quality.

Mediterranean Ocean blue

Ocean blue 25 mm

Charcoal 25 mm

Aqua 25 mm

Silver grey 25 mm

Peppermint 25 mm

Sky blue 25 mm

All seven colours of the Mediterranean series are now also available in the classic 25x25 mm format.

Mediterranean is part lustred with 30% of the pieces being iridescent, and produces stunning effects.

Jade

Abalone Indigo 38 mm

Abalone Sky 38 mm

Abalone Pewter 38 mm

Abalone Jade 38 mm

Abalone Pearl 38 mm

Abalone Ocean 38 mm