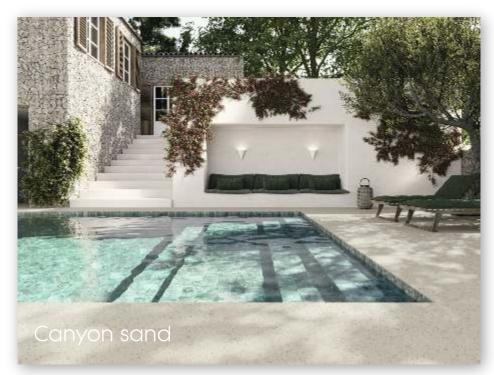

# Canyon Grey

Canyon white matt

Canyon sand matt

Canyon grey matt

New for 2025 the Canyon collection of porcelain pool tiles captures the sense and feel of the ocean, the sea breeze and the ambience of summer. It is inspired by coves of the Mediterranean, with its design recreating the texture of seashells upon a cementitious background.

Canyon is available in 3 colour options in sizes 60 x 60, 60 x 120 and 100 x 100 cm in matt finish.

The 60 x 120 and 100 x 100 cm are also available with a class 3 anti slip finish.

A matching drop edge piece is also available in 120 x33 cm.