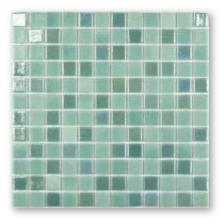

# Mediterranean

Ocean blue 38 mm

Charcoal 38 mm

Aqua 38 mm

Silver grey 38 mm

Peppermint 38 mm

Sky blue 38 mm

Mediterranean is "part lustred" with 30% of the pieces having an iridescent finish. Mediterranean achieves a great look and is great value for money without any compromise on quality.

Mediterranean Ocean blue

Ocean blue 25 mm

Charcoal 25 mm

Aqua 25 mm

Silver grey 25 mm

Peppermint 25 mm

Sky blue 25 mm

All seven colours of the Mediterranean series are now also available in the classic 25x25 mm format.

Mediterranean is part lustred with 30% of the pieces being iridescent, and produces stunning effects.

Jade

Abalone Indigo 38 mm

Abalone Sky 38 mm

Abalone Pewter 38 mm

Abalone Jade 38 mm

Abalone Pearl 38 mm

Abalone Ocean 38 mm