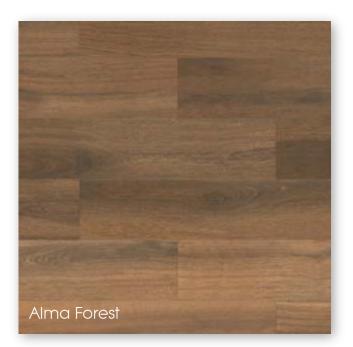

Alma Pure

The Alma collection of 4 colour ways inspired by natural wood make up the Alma series which is presented in a 19.4 x 97.9 cm plank format.

Alma is available with a soft feel natural surface, or in full anti slip.

A full set of special pieces on pages 97-98 is available to ensure the completion of any project.

Alma has become an established classic.

A recent addition to the range is the "Iconic Collection". Available in three minimalist, timeless colours in the ever popular 31x62.6 and 48.8x97.9 formats.