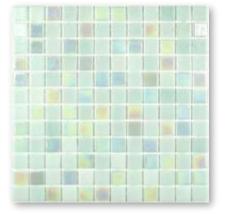

| Chamonix mix Val D'Isere mix St. Moritz mix Kitzbuhel mix |  |
|-----------------------------------------------------------|--|

Added in 2024 with it's clean bright finishes are the essence of the Snow & Ice collection. Plain satin white tesserae are combined with textured and lustred pieces to produce a stunningly beautiful glass mosaic. Snow & Ice will produce a pale blue water colour if this is finish you desire.