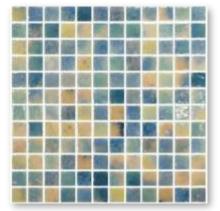

Classic glass Shaded iron blue

San Lorenzo

Danubio mix

Nelson mix

Yukon

Missouri

At the heart of our pool mosaic collection is the Classic Glass range. 24 colours are available in glossy and anti-slip versions. All choices are available in the favourite 23.5 x 23.5 mm format and also in 40 x 40 mm format.

Classic glass mosaic is mounted on HTK thermo polymer mesh making it ideal for installation in any swimming pool or associated area. Assured quality and total peace of mind comes with all the products in the classic glass range. 2