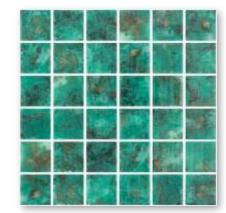

## Caribbean Sabia mix

Barbuda

Navassa Mix

Sabia Mix

Dominica

Bimini Mix

60

Cayman

Tobago

The Caribbean series brings a touch of tropical warmth to our mosaic collection. 11 colours are available including 3 mixes, all in 25x25 mm format.

The high gloss finish is highlighted with a frosted surface detail.