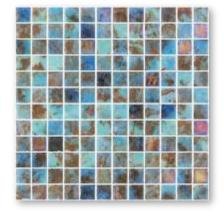

Odyssey Pearl

Odyssey Rich blue

The Odyssey collection has been assembled from products using the latest digital print technology and features textures found in nature.

Deep and Ocean have soft feel matt surfaces whilst Aegean, Lustre, Pearl and Mariana include a proportion of lustred pieces for that added sparkle.

We have added six new colours, from Comoros Satin to Zanzibar to give an even larger selection to choose from of this cutting edge technology.

All are presented on polyurethane mesh making them ideal for swimming pool and all wet leisure installations.