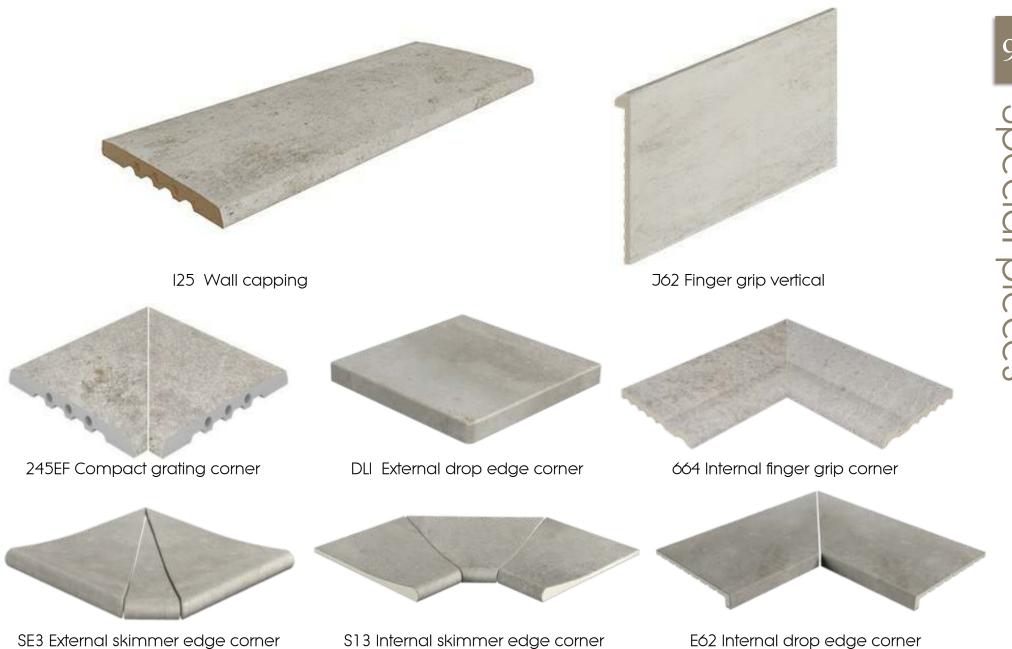

96 Sophy

Sophy grey

245CM Compact grating

Mistery, Serena, Pietro, Stela, Tresor\*, Alma, Iconic, Mythos, Cuore\*, Coral\* & Sophy.

pool surround ranges are all available with a full set of special pieces to enable the completion of the most ambitious project.

The latest digital technology ensures that the finish to the profile edges of these pieces is perfect ensuring a finish of the highest possible standard.

All are available in R10 "C" anti- slip surfaces ensuring complete peace of mind.

\*Some pieces not available.

98

Athenian stone beige

Athenian stone white

Athenian stone grey