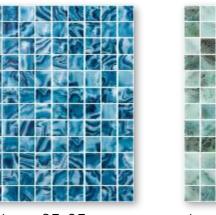

| Chamonix mix Val D'Isere mix St. Moritz mix Kitzbuhel mix |  |
|-----------------------------------------------------------|--|

Added in 2024 with it's clean bright finishes are the essence of the Snow & Ice collection. Plain satin white tesserae are combined with textured and lustred pieces to produce a stunningly beautiful glass mosaic. Snow & Ice will produce a pale blue water colour if this is finish you desire.