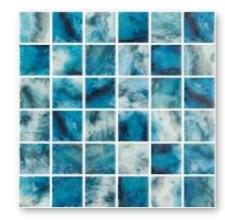

| Chamonix mix Val D'Isere mix St. Moritz mix Kitzbuhel mix |  |
|-----------------------------------------------------------|--|

Added in 2024 with it's clean bright finishes are the essence of the Snow & Ice collection. Plain satin white tesserae are combined with textured and lustred pieces to produce a stunningly beautiful glass mosaic. Snow & Ice will produce a pale blue water colour if this is finish you desire.