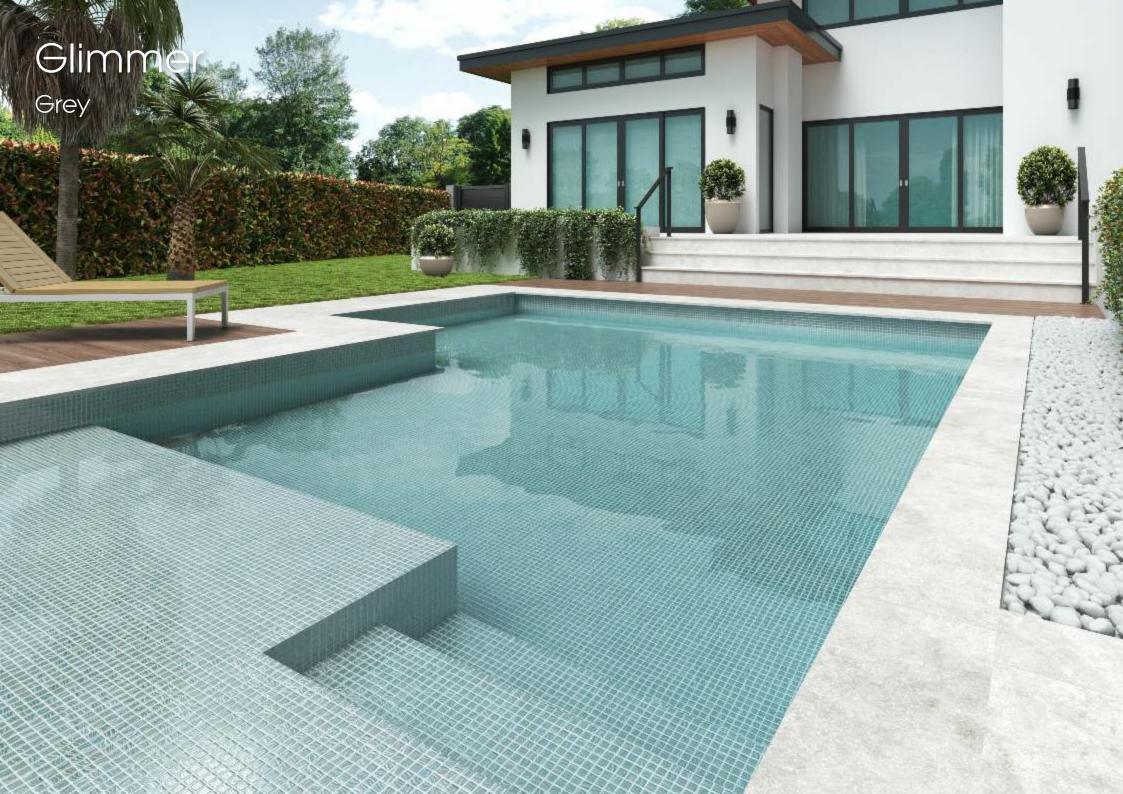

#### Glimmer Blue

Glimmer Grey

New for 2025 - The Glimmer Series is inspired by the seas and oceans around our planet, creating a texture of gentle waves and sparkling effects to give the a WOW spectrum of light and colour. Indulge yourself in a pool where the sun reflects and 'Glimmer' sparkles all as the soft relief pattern caresses your feet, Glimmer allows you to customize your aquatic paradise and bring life to the most breathtaking swimming pool projects.

It's six colours have a unique sparking lustre which adds timeless luxury to any installation, a true showstopper that will give many years of pleasure.

Glimmer Jade

Glimmer Sky

Glimmer Night

Glimmer White