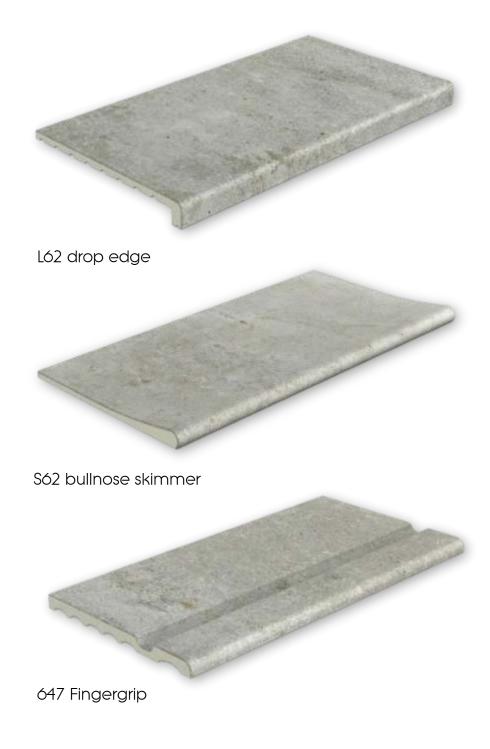

96 Sophy

Sophy grey

245CM Compact grating

Mistery, Serena, Pietro, Stela, Tresor\*, Alma, Iconic, Mythos, Cuore\*, Coral\* & Sophy.

pool surround ranges are all available with a full set of special pieces to enable the completion of the most ambitious project.

The latest digital technology ensures that the finish to the profile edges of these pieces is perfect ensuring a finish of the highest possible standard.

All are available in R10 "C" anti- slip surfaces ensuring complete peace of mind.