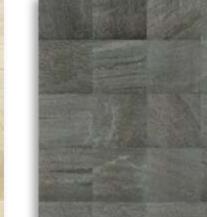

Sereno

78

The Serena series is a range of beautiful glazed porcelain stoneware tiles available in four contemporary colours and a unique random blend known as "Mix" which produces stunning results.

A full range of complimentary pieces which you can see on pages 97-98 are available to ensure that the most challenging projects will have a solution.

Serena is available with an R10 "C" anti-slip surface making Serena ideal for all domestic and commercial projects.

The very latest digital technology ensures that the complimentary pieces are a perfect match.

Available in the classic 31x62.6 cm format