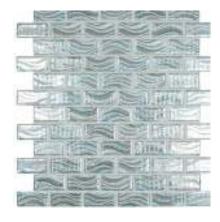

#### Glimmer Blue

Glimmer Grey

New for 2025 - The Glimmer Series is inspired by the seas and oceans around our planet, creating a texture of gentle waves and sparkling effects to give the a WOW spectrum of light and colour. Indulge yourself in a pool where the sun reflects and 'Glimmer' sparkles all as the soft relief pattern caresses your feet, Glimmer allows you to customize your aquatic paradise and bring life to the most breathtaking swimming pool projects.

It's six colours have a unique sparking lustre which adds timeless luxury to any installation, a true showstopper that will give many years of pleasure.

Glimmer Jade

Glimmer Sky

Glimmer Night

Glimmer White