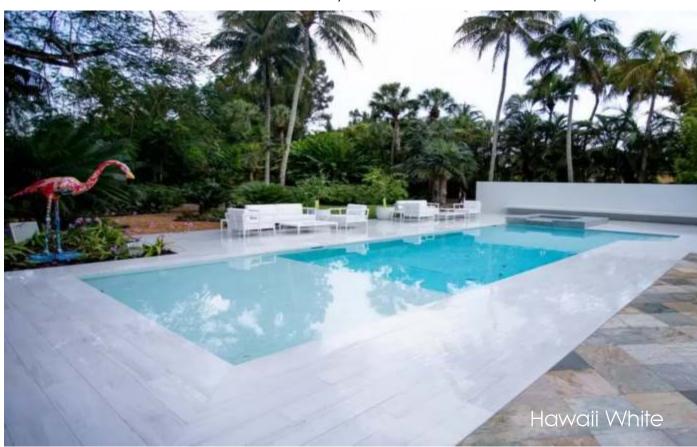

Available in 23.5 x 23.5 mm format and mounted on HTK thermo polymer mesh Texturas and Urban Chic offer the complete solution.

Hawaii Turquoise

Hawaii Blue

Hawaii Grey

Hawaii Turquoise

#### Hawaii White

Hawaii Green

Hawaii is unique in our collection of pool and spa mosaics in that it is made up of a combination of coloured, lustred and textured pieces.

Hawaii is available in five colours in the ever popular 25 x 25 mm format, a choice of HTK thermo polymer mesh or 'Dot' System is available upon request.

30

Hawaii

Tahiti

Galapagos

Samoa

Toga

|      | 1    | 11      | <b>20</b> | 55 44 |
|------|------|---------|-----------|-------|
|      |      |         |           |       |
|      |      |         | 1/16      | 相影    |
|      |      |         |           |       |
| 生息音響 |      |         |           |       |
|      |      |         | 1. 10     |       |
|      |      | 97. 799 | 2 10      | E.F.  |
|      |      |         |           |       |
|      | 1112 | S       |           |       |
|      |      |         |           | 12    |
|      |      |         |           |       |
|      |      |         |           |       |