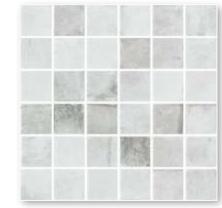

The Mistery series is a collection of glazed porcelain tiles with colours and finishes inspired by natural stone. Mistery has been designed and manufactured specifically with swimming pool projects in mind. Four natural stone colours are available in two size formats. A full set of complimentary special pieces on pages 97-98 is available to provide solutions to the most challenging project.

Mistery is available in in two sizes 31x62.6 & 48.8x97.9 cm and two finishes, a smooth natural surface or an anti slip option which qualifies as R 10 "C" making it suitable for any domestic or commercial setting.