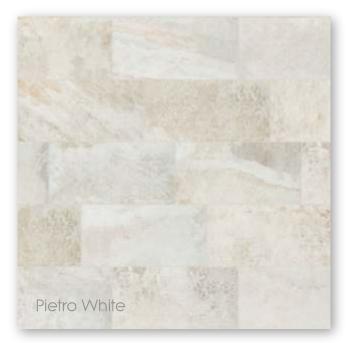

## Serena Griggio

Pietro and its sister range Stela are the latest additions to our collection of porcelain pool tiles. Available with anti slip surfaces and with a textured finish achieved using the latest digital technology, Pietro is a step forward in pool tile design.

A full range of special pieces on pages 97-98 is available to enable the completion of the most ambitious pool or wellness project.

Pietro is available in 48.8 x 97.9 cm, and 31 x 62.6 cm formats.

White and golden are also available in 48.8x97.9 cm 2 cm thick.