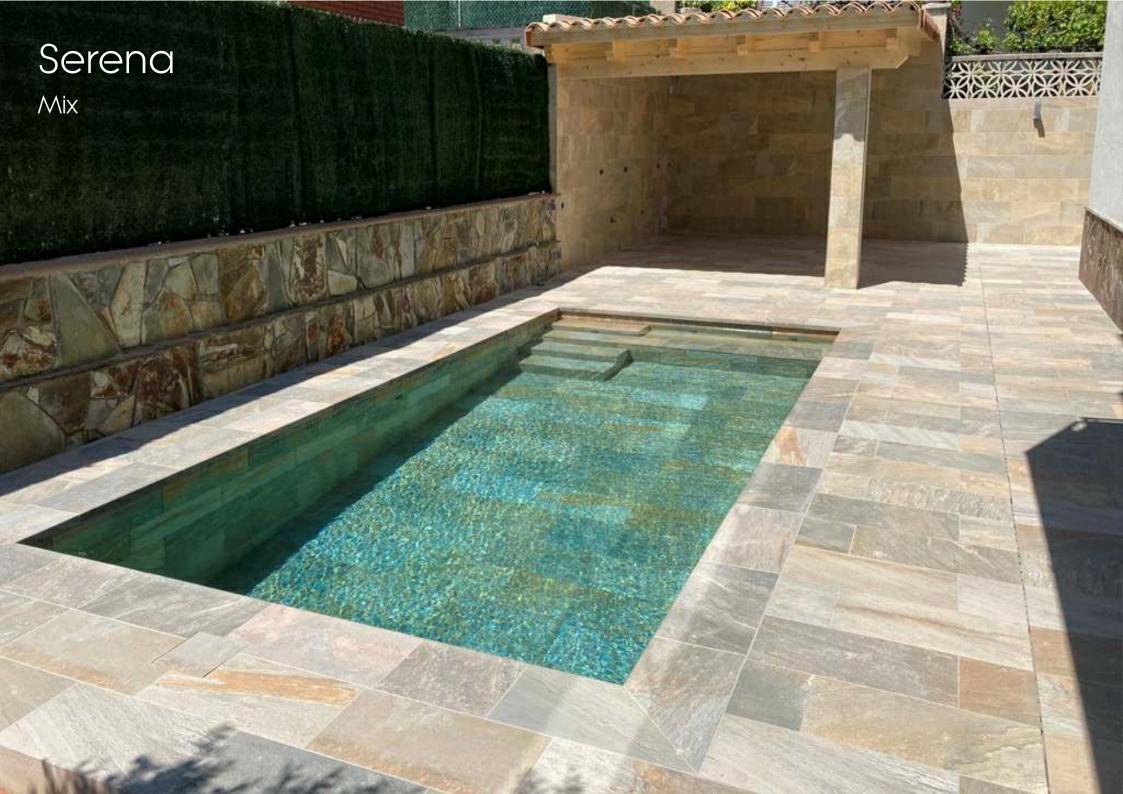

Sereno

78

The Serena series is a range of beautiful glazed porcelain stoneware tiles available in four contemporary colours and a unique random blend known as "Mix" which produces stunning results.

A full range of complimentary pieces which you can see on pages 97-98 are available to ensure that the most challenging projects will have a solution.

Serena is available with an R10 "C" anti-slip surface making Serena ideal for all domestic and commercial projects.

The very latest digital technology ensures that the complimentary pieces are a perfect match.

Available in the classic 31x62.6 cm format