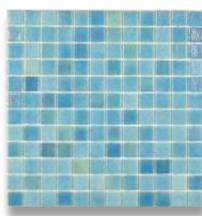

### Seychelles Ocean

-

Seychelles ocean

Seychelles marquina

Seychelles sky

Seychelles opal

Surprisingly affordable for such an innovative collection Seychelles is destined to be a firm favourite. Seychelles is supplied in the classic 25x25 mm format, on European fibreglass mesh. The Seychelles range of mosaics combines textured, lustred and digital print surfaces in this unique of glass mosaic. Available in five mixes to give you a choice of water colour from turquoise to a vibrant deep blue.

Seychelles silver grey