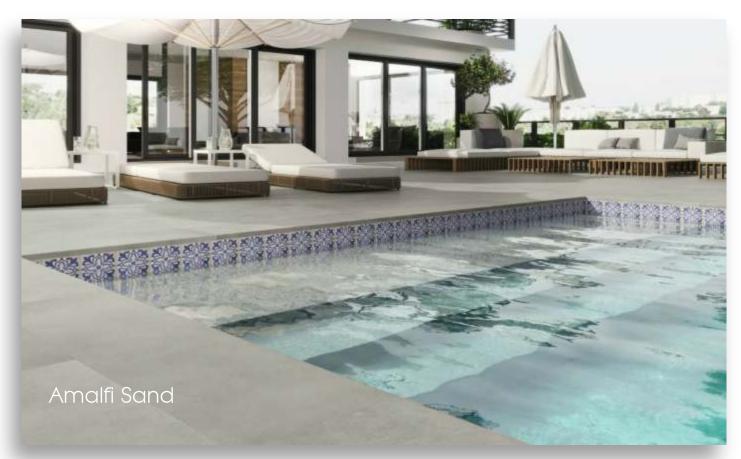

All are supplied with class 3 anti slip surfaces and a full range of special pieces to enable the completion of any pool or wellness project.

Sabbia

Travertino Brescia

Bourge

Amalfi Ash

Amalfi Smoke

Amalfi Sand

Amalfi

Available in multiple formats including 30 x 60 cm, 60 x 60 cm, 90 x 90 cm, 60 x 120 cm & 120 x 120 cm, with smooth or anti slip surfaces in most sizes, Amalfi is the complete solution for your pool project.