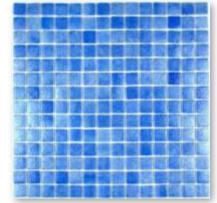

Classic glass Shaded iron blue

San Lorenzo

Danubio mix

Nelson mix

Yukon

Missouri

At the heart of our pool mosaic collection is the Classic Glass range. 24 colours are available in glossy and anti-slip versions. All choices are available in the favourite 23.5 x 23.5 mm format and also in 40 x 40 mm format.

Classic glass mosaic is mounted on HTK thermo polymer mesh making it ideal for installation in any swimming pool or associated area. Assured quality and total peace of mind comes with all the products in the classic glass range. 2