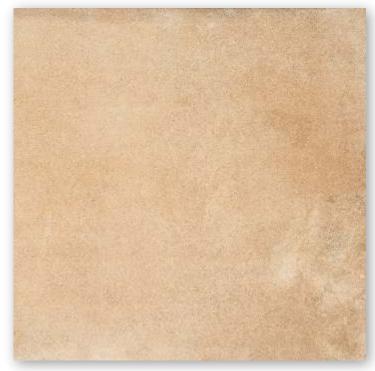

### Coral sand

Produced in just two coordinating colours, Coral sand is available in 97.9 x 97.9, 48.8 x 97.9 and 31 x 62.6 cm size formats. Its sister tile Coral blue is available in 31 x 62.6 cm and a 4.9 x 4.9 cm mosaic. All formats are class C anti slip.