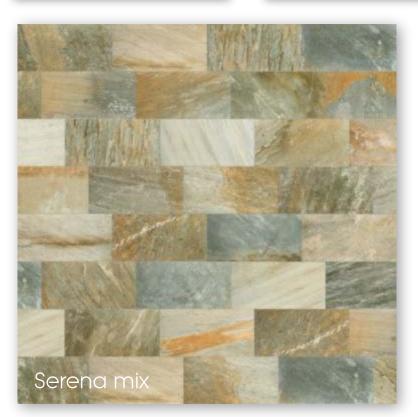

Sereno

78

The Serena series is a range of beautiful glazed porcelain stoneware tiles available in four contemporary colours and a unique random blend known as "Mix" which produces stunning results.

A full range of complimentary pieces which you can see on pages 97-98 are available to ensure that the most challenging projects will have a solution.

Serena is available with an R10 "C" anti-slip surface making Serena ideal for all domestic and commercial projects.

The very latest digital technology ensures that the complimentary pieces are a perfect match.

Available in the classic 31x62.6 cm format