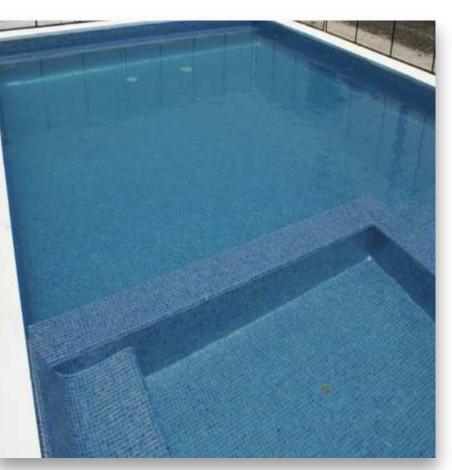

### THE MOSAIC COLLECTION

"A carefully curated collection of mosaics from the worlds leading manufacturers. All mosaics in the following pages meet the highest standards of quality and design. All are ideal for use in swimming pools, spas and other wet leisure installations"

Classic glass Shaded iron blue

San Lorenzo

Danubio mix

Nelson mix

Yukon

Missouri

At the heart of our pool mosaic collection is the Classic Glass range. 24 colours are available in glossy and anti-slip versions. All choices are available in the favourite 23.5 x 23.5 mm format and also in 40 x 40 mm format.

Classic glass mosaic is mounted on HTK thermo polymer mesh making it ideal for installation in any swimming pool or associated area. Assured quality and total peace of mind comes with all the products in the classic glass range. 2