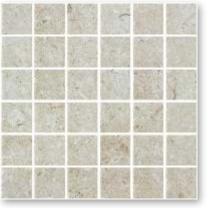

## Earthstone

NAME OF A DESCRIPTION

Earthstone Basalt 50mm

Earthstone Bali stone 50mm

Earthstone Oxido 50mm

Earthstone Black marble 50mm

Earthstone Venato 50mm

Earthstone Greystone 50mm

Earthstone Limestone 50mm

Earthstone antique crema 50mm

Earthstone Antique green 50mm

Earthstone Antique grey 50mm

Earthstone Icon dark grey 50mm

Earthstone Icon grey 50mm

## Earthstone

Grey Stone

42

Earthstone Icon sand 50mm

Earthstone Java 50mm

Earthstone Icon Taupe 50mm

Earthstone Sumatra 50mm

Earthstone now features 17 colours including 10 new options added in 2024 that have been added to this increasingly popular collection of soft matt finished mosaics inspired by natural stone. There is the "New Java", Sukabumi timeless stone, plus new Icon and Antique colours. Also the classic Venato white and black marble through to the glorious Bali stone. Earthstone sets new standards in pool mosaic design.

Earthstone is presented in the 50×50 mm size, some colours are also available in the classic 25 mm format. All are mounted on polyurethane mesh and are Class "3" anti slip.