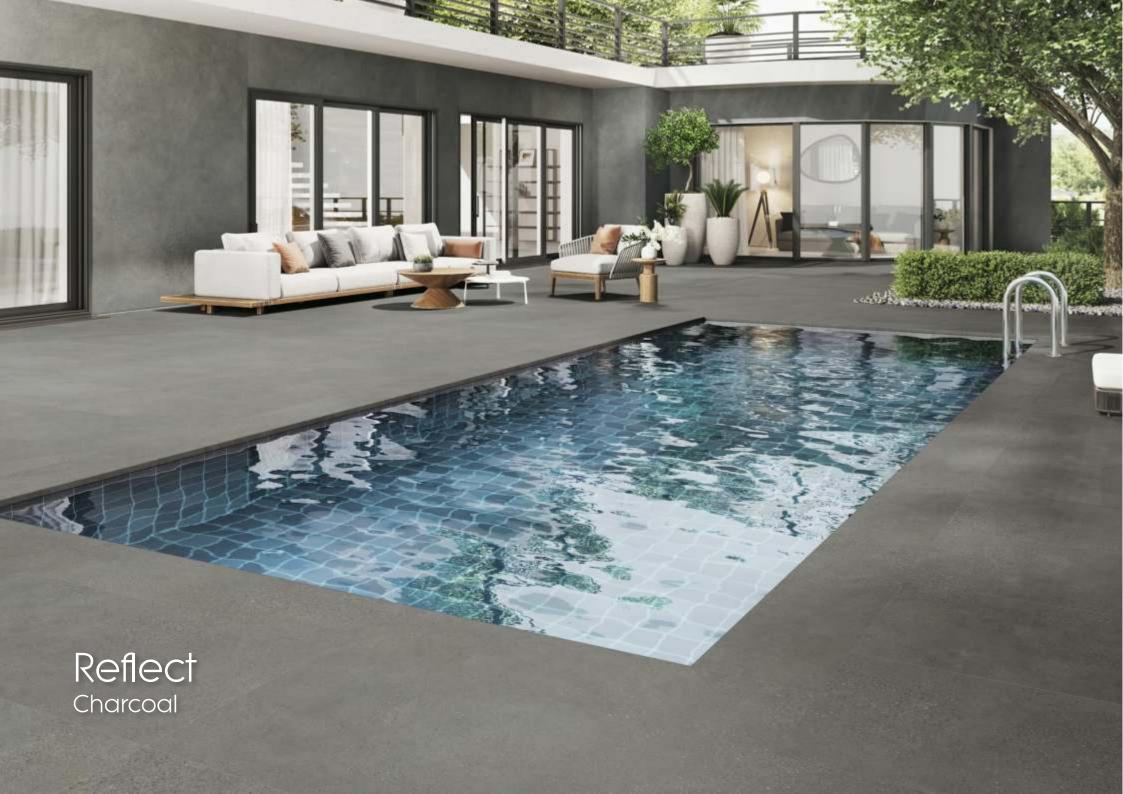

All colours have a 33 x 120 cm drop edge piece available in the four subtle natural colours.

New for 2025, The Reflect collection is a porcelain tile created using the very latest technology to achieve a sparkle in different light refractions.

The range is available in 4 colours in sizes 30 x 60, 60 x 60, 60 x 120 & 100 x100 cm in matt finish. It is also available in Class 3 anti slip in 60 x 60, 60 x 120 & 100 x 100 cm. There is also a matching drop edge in 120 x 33 cm if needed.