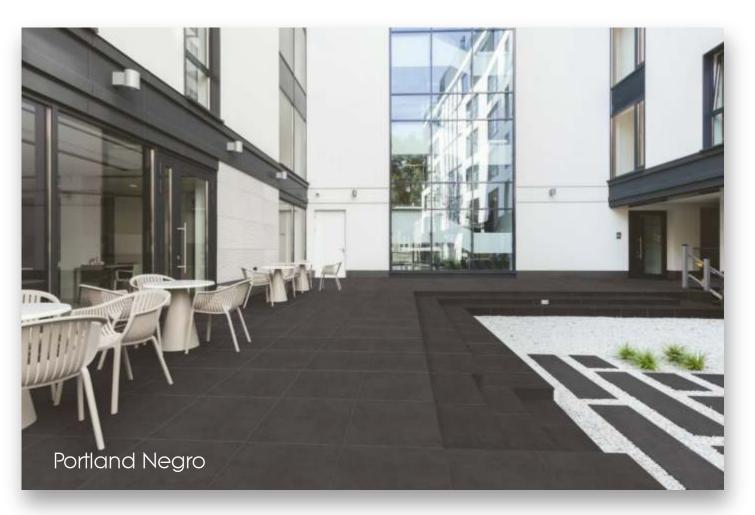

Portland Blanco

Portland Blanco

Portland Gris

Portland Negro

All five colours of the Portland series are available in 30 x 60 cm, 60 x 60 cm and 60 x 120 cm formats, all are also available in matt, polished and anti-slip versions.

Contemporary and understated, Portland is the perfect selection for any pool related project.

Portland Taupe

Portland Nacar

Burlington Lava

Burlington Grey

Pool edge tiles are available in this range in 30x120 cm format