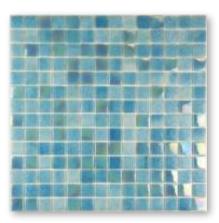

# Mediterranean

Ocean blue 38 mm

Charcoal 38 mm

Aqua 38 mm

Silver grey 38 mm

Peppermint 38 mm

Sky blue 38 mm

Mediterranean is "part lustred" with 30% of the pieces having an iridescent finish. Mediterranean achieves a great look and is great value for money without any compromise on quality.

Mediterranean Ocean blue

Ocean blue 25 mm

Charcoal 25 mm

Aqua 25 mm

Silver grey 25 mm

Peppermint 25 mm

Sky blue 25 mm

All seven colours of the Mediterranean series are now also available in the classic 25x25 mm format.

Mediterranean is part lustred with 30% of the pieces being iridescent, and produces stunning effects.

Jade

Abalone Indigo 38 mm

Abalone Sky 38 mm

Abalone Pewter 38 mm

Abalone Jade 38 mm

Abalone Pearl 38 mm

Abalone Ocean 38 mm