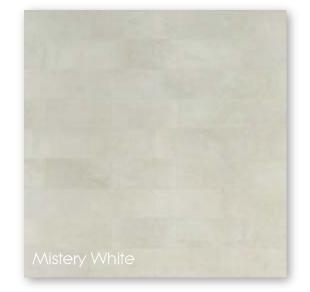

The Mistery series is a collection of glazed porcelain tiles with colours and finishes inspired by natural stone. Mistery has been designed and manufactured specifically with swimming pool projects in mind. Four natural stone colours are available in two size formats. A full set of complimentary special pieces on pages 97-98 is available to provide solutions to the most challenging project.

Mistery is available in in two sizes 31x62.6 & 48.8x97.9 cm and two finishes, a smooth natural surface or an anti slip option which qualifies as R 10 "C" making it suitable for any domestic or commercial setting.