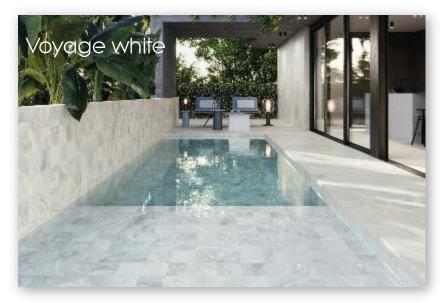

Canyon

D Store

Voyage sand

Voyage white

Voyage taupe

New for 2025 - The Voyage collection of porcelain pool tiles is inspired by the exotic natural marble Onyx, due to its extraordinary geological composition .This porcelain range has 3 colourways and is available in 30 x 60, 60 x 60 and 60 x 120 cm.