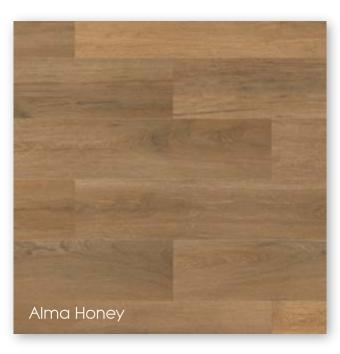

Alma Pure

The Alma collection of 4 colour ways inspired by natural wood make up the Alma series which is presented in a 19.4 x 97.9 cm plank format.

Alma is available with a soft feel natural surface, or in full anti slip.

A full set of special pieces on pages 97-98 is available to ensure the completion of any project.

Alma has become an established classic.

A recent addition to the range is the "Iconic Collection". Available in three minimalist, timeless colours in the ever popular 31x62.6 and 48.8x97.9 formats.