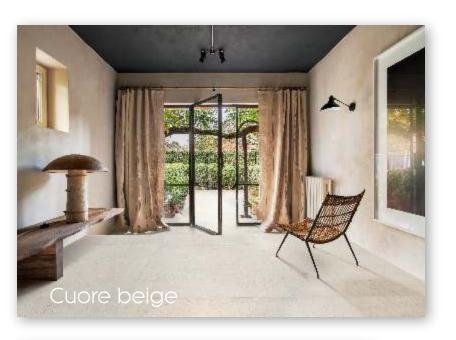

### Cuore Rosso & verde

Cuore beige

Cuore verde

Cuore rosso

Cuore translates as "heart" and is a welcome addition to our

Verde is available in 31x62.6 cm and a complimentary mosaic.

pottery and evoke the simplicity of rural life.

The colours in the Cuore series have their origins in Mediterranean

collection of porcelain pool tiles for 2025. Cuore beige and rosso are available in multiple size formats, 97.9x97.9, 48.8x97.9 and the classic 31x62.6 cm and available in smooth and anti slip surfaces.