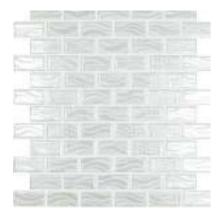

#### Glimmer Blue

Glimmer Grey

New for 2025 - The Glimmer Series is inspired by the seas and oceans around our planet, creating a texture of gentle waves and sparkling effects to give the a WOW spectrum of light and colour. Indulge yourself in a pool where the sun reflects and 'Glimmer' sparkles all as the soft relief pattern caresses your feet, Glimmer allows you to customize your aquatic paradise and bring life to the most breathtaking swimming pool projects.

It's six colours have a unique sparking lustre which adds timeless luxury to any installation, a true showstopper that will give many years of pleasure.

Glimmer Jade

Glimmer Sky

Glimmer Night

Glimmer White