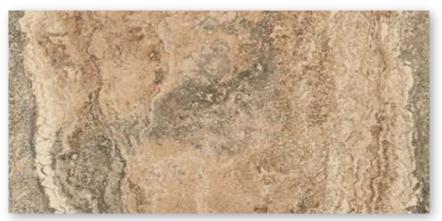

Now an established best seller , and a welcome addition to the collection is the Tresor series. Tresor Bali is inspired by Sukabumi stone from Indonesia and its complimentary tile Tresor Java by the volcanic tones of Java stone.

Both are available in the ever popular 31 x 62.6 cm format and with complimentary 4.9 x 4.9 cm mosaics. A full range of special pieces on pages 97-98 are also available to ensure completion of any pool or wet leisure project.