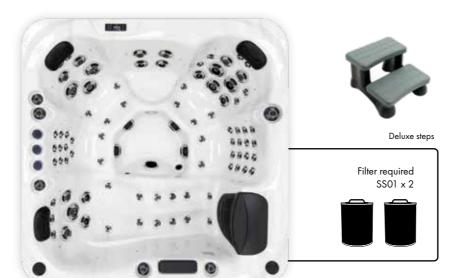

## Palma

| 1 '    | 2,000 X 2,000 X 700 IIIIII |            | 02 Amp       |
|--------|----------------------------|------------|--------------|
| 7      | 2,000 x 2,000 x 900 mm     | 48         | 32 Amp       |
| People | Dimensions                 | Total jets | Power supply |
| 200    | <b>ベフ</b><br>ビリ            | <u></u>    | 4            |

| Seat layout | Control | Heater | Pumps    | Circulation pump |
|-------------|---------|--------|----------|------------------|
| 7 seats     | TP500   | 3 kw   | 2 x 2 HP | 1 x 0.35 HP      |

| 306 kg / 675 lbs | 1,306 kg / 2,879 lbs | 1,000 L / 264 Gallons  |
|------------------|----------------------|------------------------|
| Dry weight       | Filled weight        | Avg spa Water capacity |

Filter required

SS01 x 2

| Seat layout         | Control | Heater | Pumps    | Circulation pump |
|---------------------|---------|--------|----------|------------------|
| 5 seats + 1 lounger | TP500   | 3 kw   | 2 x 3 HP | 1 x 0.35 HP      |

| 336 kg / 741 lbs | 1,336 kg / 2,945 lbs | 1,000 L / 264 Gallons  |
|------------------|----------------------|------------------------|
| Dry weight       | Filled weight        | Avg spa Water capacity |