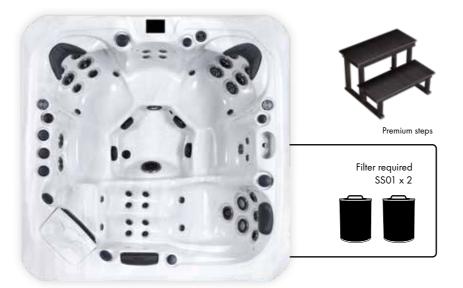

## **Luxury range**

## The Ultimate in perfection

For those who demand the best, the Luxury range represents the pinnacle of spa craftsmanship and technology:

**PlatinumRevive red light therapy**: Exclusive to the Luxury range, this world-first system combines red light therapy with foot jets for targeted reflexology (availble on selected models).

PlatinumPure quadruple purity: Also exclusive to the Luxury range, UV sanitisation, Ozone, and the PlatinumPure Mineral Ioniser deliver the cleanest water possible.

7" Personalised Platinum\* spa touch: Intuitive controls allow effortless adjustment of your spa settings.

PlatinumMelody sound system: Experience top-tier audio with a subwoofer, Transducers, Balboa BBA amplifier, and premium speakers.

**LED corner panels**: Ambient lighting adds to the spa's atmosphere.

**Wi-Fi Enabled**: Control your spa from anywhere with built-in Wi-Fi. **PlatinumGuru**: Ensures your water remains in perfect condition.

Luxury models: Capri, Portofino, Palermo and Florence with two more arriving in 2025.