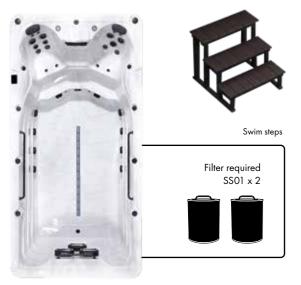

vg spa Water capacity  |



| 4        | 5,700 x 2,250 x 1,500 mm | 42         | 40 Amp       |
|----------|--------------------------|------------|--------------|
| People   | Dimensions               | Total jets | Power supply |
| <b>~</b> | ベ オ<br>ビ ソ               | 0          | 4            |

| 2 seats + 1 loungers | Spa Touch 2T | 3 kw   | 1 x 3 HP | 3 x 3 HP | 1 x 1 HP         |
|----------------------|--------------|--------|----------|----------|------------------|
| Seat layout          | Control      | Heater | Pumps    | S Pumps  | Circulation pump |

| 850 kg / 1,874 lbs | 12,350 kg / 27,227 lbs | 11,500 L / 3,036 Gallons |
|--------------------|------------------------|--------------------------|
| Dry weight         | Filled weight          | Avg spa Water capacity   |





| 3        | 4,500 x 2,250 x 1,500 mm | 22         | 40 Amp       |
|----------|--------------------------|------------|--------------|
| People   | Dimensions               | Total jets | Power supply |
| <b>~</b> | K 7<br>L 7               |            | 4            |

| 2 seats     | Spa Touch 2T | 3 kw   | 2 x 2 HP | 2 x 3 HP | 1 x 1 HP         |
|-------------|--------------|--------|----------|----------|------------------|
| Seat layout | Control      | Heater | Pumps    | S Pumps  | Circulation pump |

| 810 kg / 1,786 lbs | 7,310 kg / 16,116 lbs | 6,500 L / 1,717 Gallons |
|--------------------|-----------------------|-------------------------|
| Dry weight         | Filled weight         | Avg spa Water capacity  |

## Helios



| 200    | <b>К</b> Л<br><b>К</b> У | 0