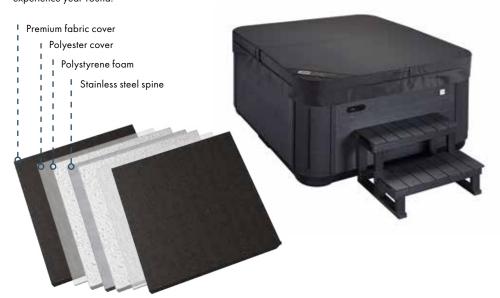

## **Platinum Thermo cover**

## Built for safety, efficiency, and all-weather protection.

#### **Energy-Efficient Insulation with Polystyrene Layers**

Our covers are engineered for outstanding energy efficiency, thanks to multiple layers of high-quality polystyrene foam inside. This advanced insulation minimises heat loss, helping to keep your water warm for longer and reducing energy costs.

#### All-Weather durability with weatherproof fabric and polystyrene protection

Our hot tub covers are built to endure all types of weather, featuring a high-quality weatherproof fabric that withstands rain, snow, and UV rays. The polystyrene layers are carefully wrapped in a polyester bag, which adds an extra layer of durability by protecting against moisture absorption and extending the lifespan of the cover.

#### Stainless steel spring support

For added strength, each cover includes a stainless steel spine in the middle of its structure. This spine reinforces the cover, providing structural support that prevents sagging and keeps it securely in place even in harsh conditions.

#### **UV** and Weather protection

Each cover includes a protective cap that shields it from sun damage, snow, rain, and debris. This protective layer helps prevent fading and material degradation due to prolonged UV exposure, maintaining the look and durability of our weatherproof fabric.

Our hot tub covers are designed for safety, efficiency, and durability in all conditions. With premium materials and reinforced design elements, they offer reliable protection for a clean, energy-efficient, and comfortable hot tub experience year-round.