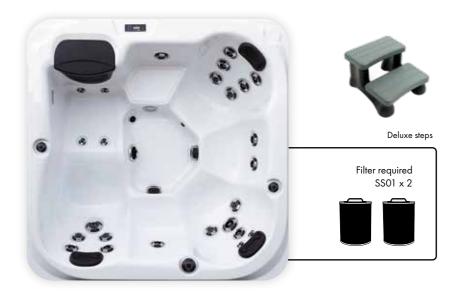

## Нарру

| <b>%</b> | ∇ Z ∠ Y                | <b>©</b>   | 4            |
|----------|------------------------|------------|--------------|
| People   | Dimensions             | Total jets | Power supply |
| 5        | 2,000 x 2,000 x 900 mm | 47         | 32 Amp       |

| Seat layout          | Control | Heater | Pumps    | Circulation pump |
|----------------------|---------|--------|----------|------------------|
| 3 seats + 2 loungers | TP500   | 3 kw   | 2 x 2 HP | 1 x 0.35 HP      |

| Dry weight       | Filled weight        | Avg spa Water capacity |  |
|------------------|----------------------|------------------------|--|
| 304 kg / 670 lbs | 1,304 kg / 2,875 lbs | 1,000 L / 264 Gallons  |  |