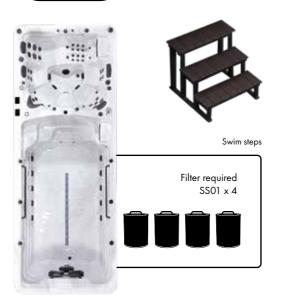

Filter required

SS01 x 2

| 6      | 2,230 x 2,230 x 940 mm | 89         | 32 Amp       |
|--------|------------------------|------------|--------------|
| People | Dimensions             | Total jets | Power supply |
| 200    | <b>ベオ</b><br>ビリ        | 0          | 4            |