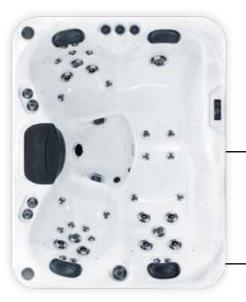

# Jet design and formation

More jets do not equal a better hydromassage, but the right jets do. Utilising the perfect mix of air and water – to deliver a massage that reduces stress and lower back pain, improves sleep and post exercise recovery. It will also alleviate restless leg syndrome, cramps, arthritis and fibromyalgia, improving your overall wellbeing.

A regular hydromassage routine can be more beneficial than you realise.

Seats designed to follow the contours of the body and recessed jets are placed to perfectly match the muscle structure of the human form, which delivers a comfortable, premium hydromassage experience for most body types.

#### Deluxe range: Serenity meets style

The Deluxe range delivers the perfect balance of style and function. Featuring six arch jets that are precisely positioned to target key muscle groups, these jets offer gentle yet effective hydrotherapy to ease tension and promote relaxation.

Additionally, the Deluxe range is enhanced by beautiful fountains, creating a soothing visual and auditory experience. With thoughtful designed headrests, cupholders, and diverters, this range offers a complete sensory retreat.