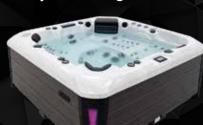

# Jet design and formation

More jets do not equal a better hydromassage, but the right jets do. Utilising the perfect mix of air and water – to deliver a massage that reduces stress and lower back pain, improves sleep and post exercise recovery. It will also alleviate restless leg syndrome, cramps, arthritis and fibromyalgia, improving your overall wellbeing.

A regular hydromassage routine can be more beneficial than you realise.

Seats designed to follow the contours of the body and recessed jets are placed to perfectly match the muscle structure of the human form, which delivers a comfortable, premium hydromassage experience for most body types.

#### Deluxe range: Serenity meets style

The Deluxe range delivers the perfect balance of style and function. Featuring six arch jets that are precisely positioned to target key muscle groups, these jets offer gentle yet effective hydrotherapy to ease tension and promote relaxation.

Additionally, the Deluxe range is enhanced by beautiful fountains, creating a soothing visual and auditory experience. With thoughtful designed headrests, cupholders, and diverters, this range offers a complete sensory retreat.

## **Premium & Luxury ranges:** Advanced hydrotherapy power

In our Premium and Luxury ranges, we elevate hydrotherapy with slimline recessed hydrotherapy jets.

These powerful jets are designed to deliver deep tissue massage and therapeutic relief where you need it most. The infinity fountains and waterfalls in both ranges create a tranquil, flowing water experience, enhancing your relaxation. The luxury embossed headrests provide added comfort, ensuring you can fully unwind during each session.