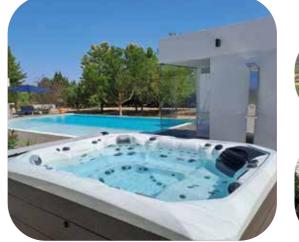

## **Premium & Luxury ranges:** Advanced hydrotherapy power

In our Premium and Luxury ranges, we elevate hydrotherapy with slimline recessed hydrotherapy jets.

These powerful jets are designed to deliver deep tissue massage and therapeutic relief where you need it most. The infinity fountains and waterfalls in both ranges create a tranquil, flowing water experience, enhancing your relaxation. The luxury embossed headrests provide added comfort, ensuring you can fully unwind during each session.