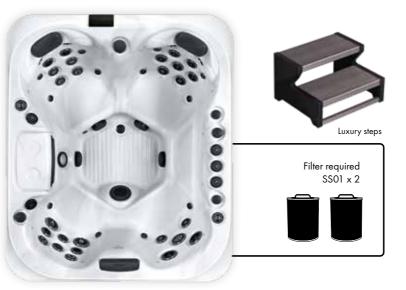

# Luxury steps Filter required SS01 x 2

| 7        | 2,100 x 2,100 x 940 mm | 50         | 32 Amp       |
|----------|------------------------|------------|--------------|
| People   | Dimensions             | Total jets | Power supply |
| <b>?</b> | ベ オ<br>ビ ソ             | 0          | 4            |