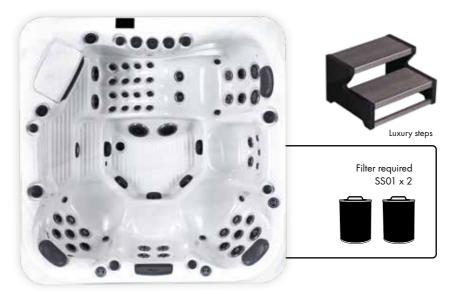

SS01 x 2

| 5        | 2,200 x 2,200 x 940 mm   | 90         | 40 Amp       |
|----------|--------------------------|------------|--------------|
| People   | Dimensions               | Total jets | Power supply |
| <b>~</b> | <b>К</b> Л<br><b>Ľ</b> У | 0          | 4            |