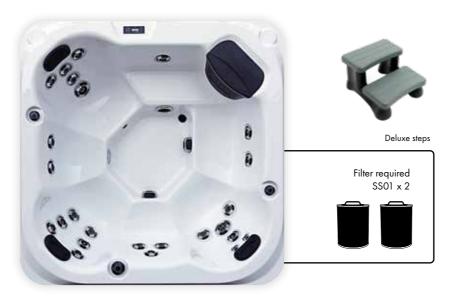

## Reims

| 6        | 2,000 x 2,000 x 800 mm | 25         | 13 Amp       |
|----------|------------------------|------------|--------------|
| People   | Dimensions             | Total jets | Power supply |
| <b>%</b> | <b>ベ</b> オ<br>ピソ       | <b>©</b>   | 4            |

| 5 seats + 1 Lounger | TP500   | 2 kw   | 1 x 2 HP | 1 x 0.35 HP      |
|---------------------|---------|--------|----------|------------------|
| Seat layout         | Control | Heater | Pumps    | Circulation pump |

| 258 kg / 569 lbs | 1,258 kg / 2,773 lbs | 1,000 L / 264 Gallons  |
|------------------|----------------------|------------------------|
| Dry weight       | Filled weight        | Avg spa Water capacity |