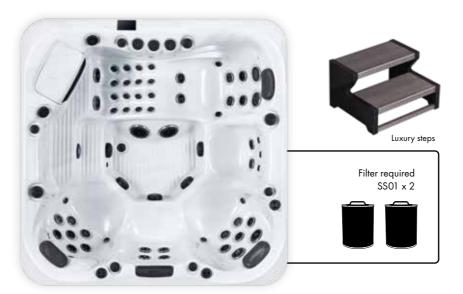

| 1,527 kg / 3,366 lbs | 1,097 L / 290 Gallons  |







# Luxury steps Filter required SS01 x 2

| 7        | 2,100 x 2,100 x 940 mm | 50         | 32 Amp       |
|----------|------------------------|------------|--------------|
| People   | Dimensions             | Total jets | Power supply |
| <b>?</b> | ベ オ<br>ビ ソ             | 0          | 4            |

| Seat layout | Control      | Heater | Pumps    | Circulation pump |
|-------------|--------------|--------|----------|------------------|
| 7 seats     | P* Spa Touch | 3 kw   | 2 x 3 HP | 1 x 0.35 HP      |

| 450 kg / 992 lbs | 1,605 kg / 3,538 lbs | 1,155 L / 305 Gallons  |
|------------------|----------------------|------------------------|
| Dry weight       | Filled weight        | Avg spa Water capacity |





## Positano



| 6        | 2,100 x 2,100 x 940 mm | 62         | 32 Amp       |
|----------|------------------------|------------|--------------|
| People   | Dimensions             | Total jets | Power supply |
| <b>~</b> | ς <b>д</b><br>∠ У      |            | 4            |

| Seat layout         | Control      | Heater | Pumps | Circulation pump |
|---------------------|--------------|--------|-------|------------------|
| 5 seats + 1 lounger | P* Spa Touch | 3 kw   | 2×3HP | 1 X U.33 HP      |

| Dry weight       | Filled weight        | Avg spa Water capacity |
|------------------|----------------------|------------------------|
| 450 kg / 992 lbs | 1,605 kg / 3,538 lbs | 1,155 L / 305 Gallons  |





## **Portofino**



| People | Dimensions   | Total jets | Power supply |
|--------|-----------