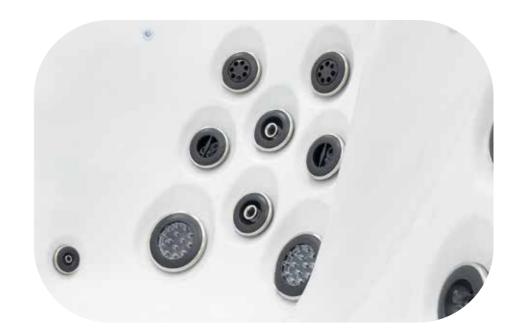

# Jet design and formation

More jets do not equal a better hydromassage, but the right jets do. Utilising the perfect mix of air and water – to deliver a massage that reduces stress and lower back pain, improves sleep and post exercise recovery. It will also alleviate restless leg syndrome, cramps, arthritis and fibromyalgia, improving your overall wellbeing.

A regular hydromassage routine can be more beneficial than you realise.

Seats designed to follow the contours of the body and recessed jets are placed to perfectly match the muscle structure of the human form, which delivers a comfortable, premium hydromassage experience for most body types.

## PlatinumHydromassage

Hydrotherapy is one of the main reasons why people purchase a hot tub. It's important to offer a variety of jet configurations, and therefore each seat within our Platinum spas hot tubs offer different styles and layouts of jets.

From reverse mould shoulder jets, to larger pulsating back jets and even powerful foot jets for great reflexology we have designed seats to produce a massage for every requirement.

We feel that you should be in control of the massage you receive, so each jet can be turned up or down to allow the pressure you want. We also have Air Valve controls to introduce air into the water stream which makes the jets more powerful or you can reduce it for a subtler massage.