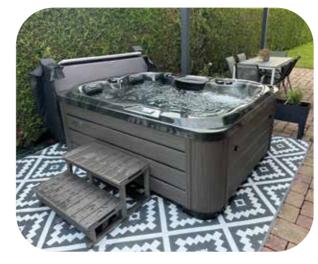

#### Deluxe range: Serenity meets style

The Deluxe range delivers the perfect balance of style and function. Featuring six arch jets that are precisely positioned to target key muscle groups, these jets offer gentle yet effective hydrotherapy to ease tension and promote relaxation.

Additionally, the Deluxe range is enhanced by beautiful fountains, creating a soothing visual and auditory experience. With thoughtful designed headrests, cupholders, and diverters, this range offers a complete sensory retreat.