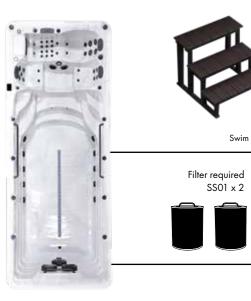

# Luxury steps Filter required SS01 x 2

| 7        | 2,100 x 2,100 x 940 mm | 50         | 32 Amp       |
|----------|------------------------|------------|--------------|
| People   | Dimensions             | Total jets | Power supply |
| <b>?</b> | ベ オ<br>ビ ソ             | 0          | 4            |