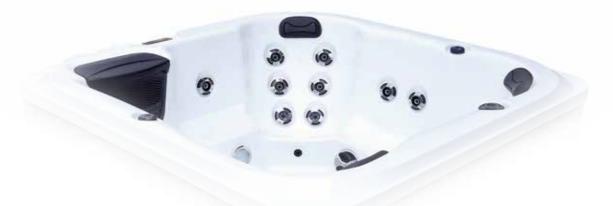

# Jet design and formation

More jets do not equal a better hydromassage, but the right jets do. Utilising the perfect mix of air and water – to deliver a massage that reduces stress and lower back pain, improves sleep and post exercise recovery. It will also alleviate restless leg syndrome, cramps, arthritis and fibromyalgia, improving your overall wellbeing.

A regular hydromassage routine can be more beneficial than you realise.

Seats designed to follow the contours of the body and recessed jets are placed to perfectly match the muscle structure of the human form, which delivers a comfortable, premium hydromassage experience for most body types.

#### Deluxe range: Serenity meets style

The Deluxe range delivers the perfect balance of style and function. Featuring six arch jets that are precisely positioned to target key muscle groups, these jets offer gentle yet effective hydrotherapy to ease tension and promote relaxation.

Additionally, the Deluxe range is enhanced by beautiful fountains, creating a soothing visual and auditory experience. With thoughtful designed headrests, cupholders, and diverters, this range offers a complete sensory retreat.