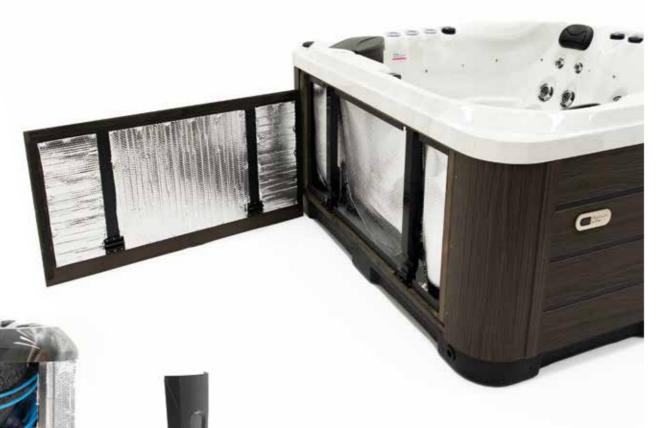

# Energy efficient insulation

Our Platinum Premium Shield\* features on all Platinum spas hot tubs.

This combines five different types of insulation to retain the heat within the cabinet by the Superior Heatlock Insulation Process (SHIP) providing a considerable difference in the heat retained in the hot tub as well as a reduction in energy costs.

By reflecting the heat back inwards, the wasted heat created by the pumps and other components can be recycled. The heat is then used to help maintain the temperature through heat transfer via the vast amount of plumbing, this assists with the overall running costs.

Image shown below is Deluxe range and features PPS\*

Tested to CEC standards

The manufacturer has certified this product to the California Energy

Commission in accordance with California law.