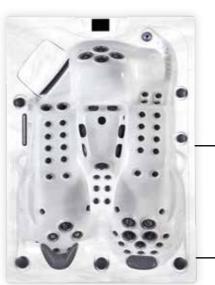

# Jet design and formation

More jets do not equal a better hydromassage, but the right jets do. Utilising the perfect mix of air and water – to deliver a massage that reduces stress and lower back pain, improves sleep and post exercise recovery. It will also alleviate restless leg syndrome, cramps, arthritis and fibromyalgia, improving your overall wellbeing.

A regular hydromassage routine can be more beneficial than you realise.

Seats designed to follow the contours of the body and recessed jets are placed to perfectly match the muscle structure of the human form, which delivers a comfortable, premium hydromassage experience for most body types.

## PlatinumHydromassage

Hydrotherapy is one of the main reasons why people purchase a hot tub. It's important to offer a variety of jet configurations, and therefore each seat within our Platinum spas hot tubs offer different styles and layouts of jets.

From reverse mould shoulder jets, to larger pulsating back jets and even powerful foot jets for great reflexology we have designed seats to produce a massage for every requirement.

We feel that you should be in control of the massage you receive, so each jet can be turned up or down to allow the pressure you want. We also have Air Valve controls to introduce air into the water stream which makes the jets more powerful or you can reduce it for a subtler massage.