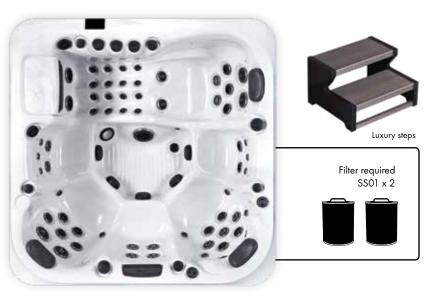

Filter required

SS01 x 2

| Seat layout         | Control | Heater | Pumps    | Circulation pump |
|---------------------|---------|--------|----------|------------------|
| 5 seats + 1 lounger | TP500   | 3 kw   | 2 x 3 HP | 1 x 0.35 HP      |