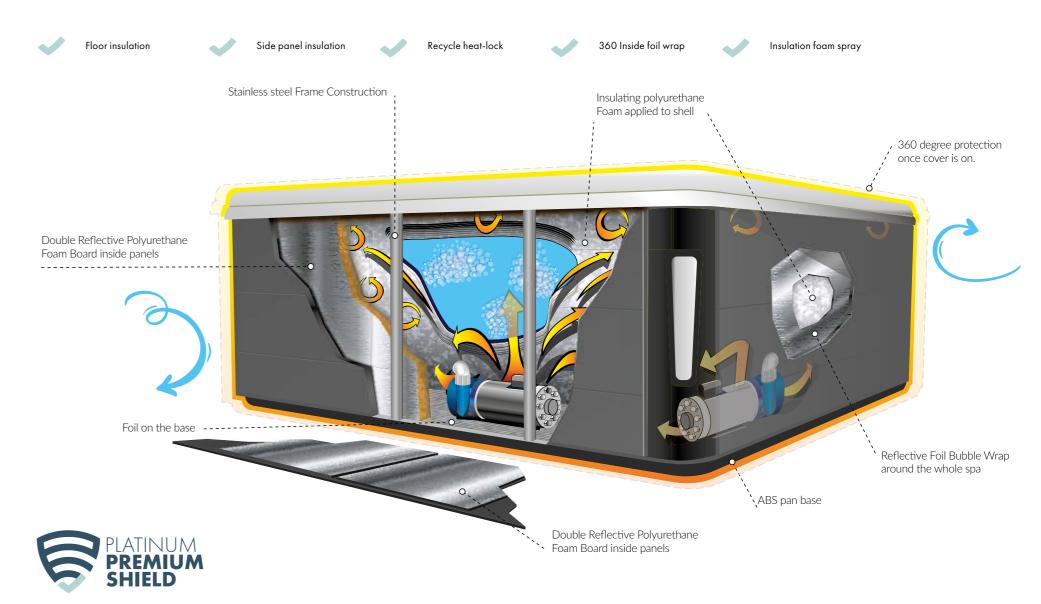

# Energy efficient insulation

Our Platinum Premium Shield\* features on all Platinum spas hot tubs.

This combines five different types of insulation to retain the heat within the cabinet by the Superior Heatlock Insulation Process (SHIP) providing a considerable difference in the heat retained in the hot tub as well as a reduction in energy costs.

By reflecting the heat back inwards, the wasted heat created by the pumps and other components can be recycled. The heat is then used to help maintain the temperature through heat transfer via the vast amount of plumbing, this assists with the overall running costs.

# Platinum Premium Shield Explained

Image shown above is Premium range and features PPS  $^{\star}$ 

#### **PlatinumEverBase**

Platinum spas are built from the ground up, with a rigid pan-base which is made from a tough ABS plastic that is further strengthened with fibreglass giving superb structural integrity along with longevity.

The addition of reflective insulating bubble foil acts as a thermal sock and is designed to eliminate the cold penetrating the inside of the spa by bouncing the cold away.

#### **PlatinumEverFrame**

Platinum spas is designed to be used anywhere in the world and to withstand all environments. To meet these challenging demands, the spas are built with a tubular 304 grade stainless steel frame.

By using a stainless-steel frame, the spa is more stable and therefore will not expand, contract, twist or warp in changing temperatures or weather conditions that a hot tub may be subjected to.

Being tubular, EverFrame is perfectly designed to absorb and evenly disseminate the weight of the largest modern hot tub, especially with the vast volumes of water they can hold.