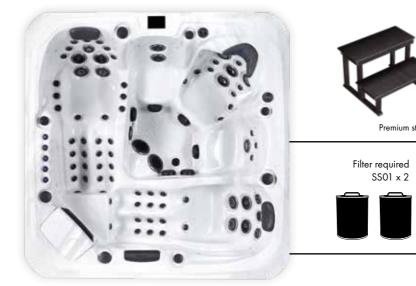

## **Barcelona**

| <b>%</b>    | <b>Γ Ζ</b>                        |                         | 4                    |
|-------------|-----------------------------------|-------------------------|----------------------|
| People<br>5 | Dimensions 2,230 x 2,230 x 940 mm | Total jets<br><b>86</b> | Power supply  32 Amp |

| 3 seats + 2 loungers | Spa Touch 2T | 3 kw   | 3×3HP | 1 x 0.35 HP      |
|----------------------|--------------|--------|-------|------------------|
| Seat layout          | Control      | Heater | Pumps | Circulation pump |

| 490 kg / 1,080 lbs | 1,740 kg / 3,836lbs | 1,250 L / 330 Gallons  |
|--------------------|---------------------|------------------------|
| Dry weight         | Filled weight       | Avg spa Water capacity |