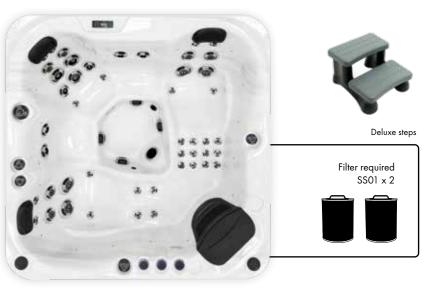

## Palma

| 1 '    | 2,000 X 2,000 X 700 IIIIII |            | 02 Amp       |
|--------|----------------------------|------------|--------------|
| 7      | 2,000 x 2,000 x 900 mm     | 48         | 32 Amp       |
| People | Dimensions                 | Total jets | Power supply |
| 200    | <b>ベフ</b><br>ビリ            | <u></u>    | 4            |

| Seat layout | Control | Heater | Pumps    | Circulation pump |
|-------------|---------|--------|----------|------------------|
| 7 seats     | TP500   | 3 kw   | 2 x 2 HP | 1 x 0.35 HP      |

| 306 kg / 675 lbs | 1,306 kg / 2,879 lbs | 1,000 L / 264 Gallons  |
|------------------|----------------------|------------------------|
| Dry weight       | Filled weight        | Avg spa Water capacity |

Filter required

SS01 x 2

| Seat layout         | Control | Heater | Pumps    | Circulation pump |
|---------------------|---------|--------|----------|------------------|
| 5 seats + 1 lounger | TP500   | 3 kw   | 2 x 3 HP | 1 x 0.35 HP      |

| 336 kg / 741 lbs | 1,336 kg / 2,945 lbs | 1,000 L / 264 Gallons  |
|------------------|----------------------|------------------------|
| Dry weight       | Filled weight        | Avg spa Water capacity |