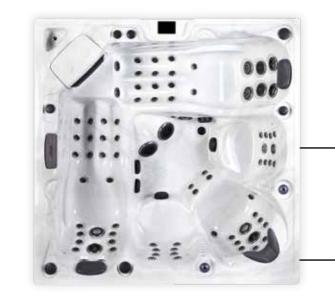

## Santorini

| 6        | 2,100 x 2,100 x 940 mm | 52         | 32 Amp       |
|----------|------------------------|------------|--------------|
| People   | Dimensions             | Total jets | Power supply |
| <b>~</b> | <b>ベ</b> オ<br>ピソ       | 0          | 4            |

| 5 seats + 1 lounger | Spa Touch 2T | 3 kw   | 2 x 3 HP | 1 x 0.35 HP      |
|---------------------|--------------|--------|----------|------------------|
| Seat layout         | Control      | Heater | Pumps    | Circulation pump |

| 450 kg / 992 lbs | 1,604 kg / 3,536 lbs | 1,154 L / 305 Gallons  |
|------------------|----------------------|------------------------|
| Dry weight       | Filled weight        | Avg spa Water capacity |