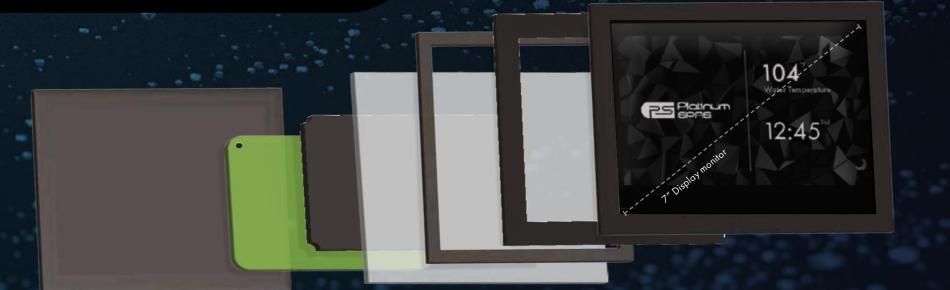

# Platinum spa touch We are excited to unveil the 7" Platinum spa touch, the latest advancement in our Spa Touch panel series.

The 7" Platinum spa touch screen offers a stunning, intuitive graphical interface designed to elevate your spa experience. Powered by an Arm® dual-core 800MHz processor with an additional co-processor, this advanced display merges cutting-edge performance with unparalleled ease of use.

With integrated Wi-Fi, you can control your spa remotely from your mobile device, whether you're relaxing at home or traveling across the country. Manage your settings, monitor performance, and enjoy total control at your fingertips.

Transform your hot tub experience with the next evolution in spa technology.

Hydrophobic Screen

Built In Wi-Fi

Captive Touch

Bluetooth Connectivity

Spa Touch 2T **TP500** 

Platinum Spa Touch

012 | platinum-spas.com platinum-spas.com | 013