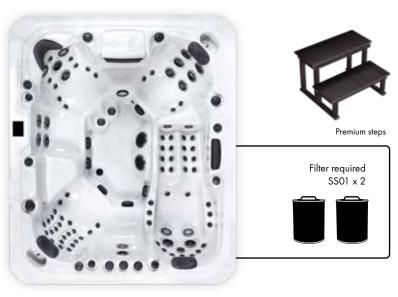

Filter required

SS01 x 2

| Seat layout         | Control | Heater | Pumps    | Circulation pump |
|---------------------|---------|--------|----------|------------------|
| 5 seats + 1 lounger | TP500   | 3 kw   | 2 x 3 HP | 1 x 0.35 HP      |

Filter required

SS01 x 2