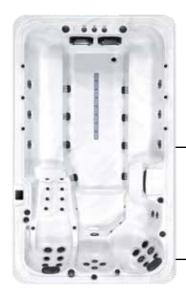

# Jet design and formation

More jets do not equal a better hydromassage, but the right jets do. Utilising the perfect mix of air and water – to deliver a massage that reduces stress and lower back pain, improves sleep and post exercise recovery. It will also alleviate restless leg syndrome, cramps, arthritis and fibromyalgia, improving your overall wellbeing.

A regular hydromassage routine can be more beneficial than you realise.

Seats designed to follow the contours of the body and recessed jets are placed to perfectly match the muscle structure of the human form, which delivers a comfortable, premium hydromassage experience for most body types.

## PlatinumHydromassage

Hydrotherapy is one of the main reasons why people purchase a hot tub. It's important to offer a variety of jet configurations, and therefore each seat within our Platinum spas hot tubs offer different styles and layouts of jets.

From reverse mould shoulder jets, to larger pulsating back jets and even powerful foot jets for great reflexology we have designed seats to produce a massage for every requirement.

We feel that you should be in control of the massage you receive, so each jet can be turned up or down to allow the pressure you want. We also have Air Valve controls to introduce air into the water stream which makes the jets more powerful or you can reduce it for a subtler massage.