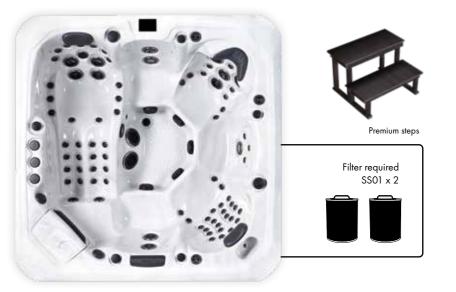

## **Premium range**

## Redefined for 2025

The Premium range offers elegance and advanced features:

Advanced hydrotherapy Jets: Powerful, targeted jets for soothing massages, available across all ranges.

Ergonomic headrests: Optimal comfort for total relaxation

**Crystal-clear sound system**: Enjoy high-quality audio with enhanced speakers.

**Waterfall feature**: A calming cascade adds to the peaceful ambience.

**LED mood lighting**: Enhances the atmosphere for complete relaxation and is available across all ranges

**Intuitive controls**: Easily manage settings with intuitive controls, available across all ranges.

Premium models: Santorini, Kenya, Colombo, Tokyo, Barcelona, Oslo, Onyx, Topaz, Maximus.