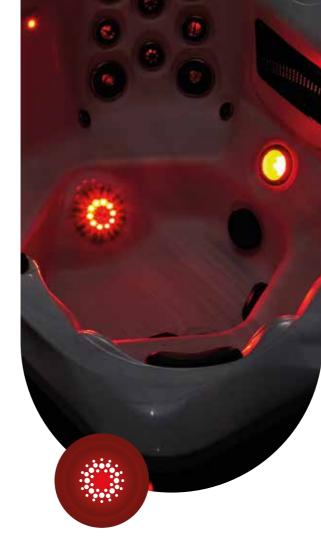

## A Revolution in Hydrotherapy

PlatinumRevive, our patent-pending innovation exclusive to our Luxury range, is the first hydrotherapy system that combines red light therapy with foot jets, focusing on reflexology points for deeper healing and relaxation.

How red light Therapy works: Using specific wavelengths of red and near-infrared light, this therapy triggers cellular mechanisms that promote healing, reduce inflammation, and rejuvenate cells. It accelerates wound healing, alleviates pain, and improves skin health.

**The Importance of foot therapy**: Reflexology teaches that the feet contain key pressure points connected to various parts of the body. By concentrating red light therapy on the feet, PlatinumRevive stimulates circulation, relieves tension, and promotes overall healing.