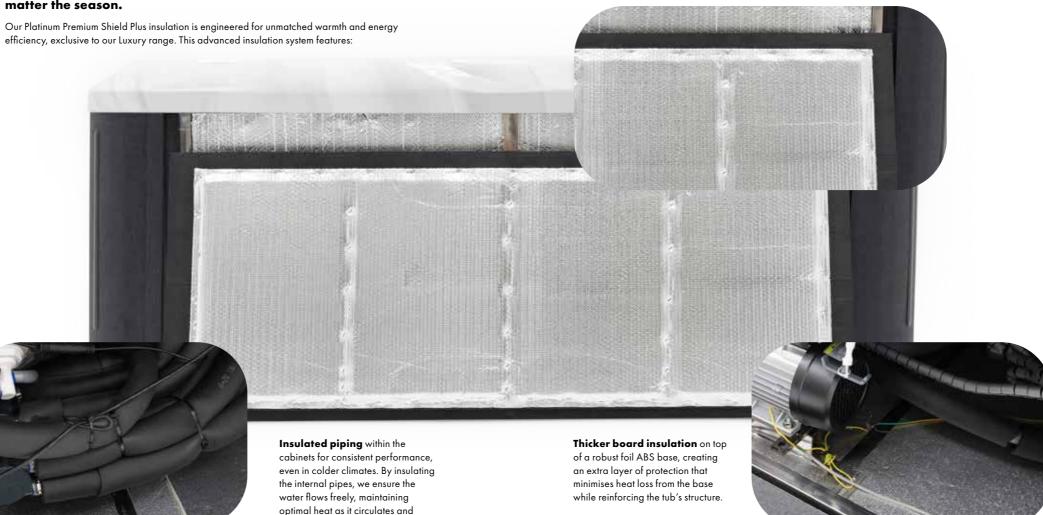

## **Platinum Premium Shield Plus**

Only available in our Luxury range, Platinum Premium Shield Plus sets a new standard for efficiency and relaxation, providing a perfectly cosy spa experience while saving you on energy—no matter the season.

efficiency, exclusive to our Luxury range. This advanced insulation system features:

Enhanced side panel insulation with thicker layers, designed to trap and retain warmth efficiently. This prevents heat from escaping through the sides, keeping your water at an ideal temperature longer and lowering energy costs.