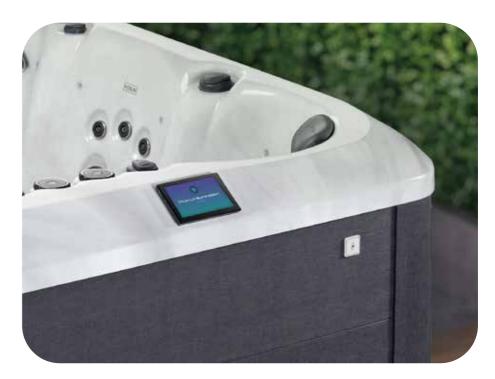

## **Control** at your fingertips

We use Balboa as our control system, recognised globally for its high quality and innovation always providing the latest technology. On every Platinum spas hot tub and swim spa we use Balboa heaters, control panels and control board.

Platinum spas control panels have WIFI as an option where the customer can control the hot tub from any 3G enabled location. With colour screen and directional key pads users can go through their settings and have their hot tub or swim spa set up perfectly for their needs with ease.

# Platinum spa touch We are excited to unveil the 7" Platinum spa touch, the latest advancement in our Spa Touch panel series.

The 7" Platinum spa touch screen offers a stunning, intuitive graphical interface designed to elevate your spa experience. Powered by an Arm® dual-core 800MHz processor with an additional co-processor, this advanced display merges cutting-edge performance with unparalleled ease of use.

With integrated Wi-Fi, you can control your spa remotely from your mobile device, whether you're relaxing at home or traveling across the country. Manage your settings, monitor performance, and enjoy total control at your fingertips.