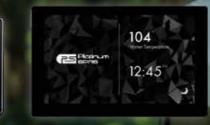

# Platinum spa touch We are excited to unveil the 7" Platinum spa touch, the latest advancement in our Spa Touch panel series.

The 7" Platinum spa touch screen offers a stunning, intuitive graphical interface designed to elevate your spa experience. Powered by an Arm® dual-core 800MHz processor with an additional co-processor, this advanced display merges cutting-edge performance with unparalleled ease of use.

With integrated Wi-Fi, you can control your spa remotely from your mobile device, whether you're relaxing at home or traveling across the country. Manage your settings, monitor performance, and enjoy total control at your fingertips.