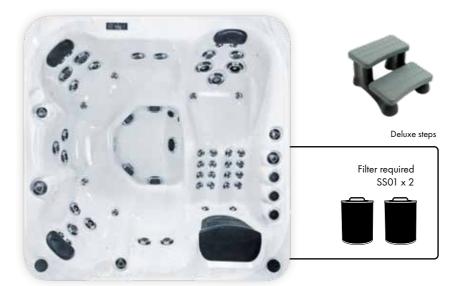

## **Deluxe range**

#### Classic comfort with modern innovation

For those seeking performance and comfort, the Deluxe Range offers essentials with modern enhancements:

Precision-controlled hydrotherapy: Customisable jets for tailored massage experiences, available across all ranges

Intuitive controls: Easily manage settings with simple controls, available across all ranges.

Timeless design: Classic features with modern updates for a luxurious experience.

LED mood lighting: Enhances the spa's ambience, available across all ranges.

Deluxe models: Refresh, Happy, Palma, Tahiti, Seville, St. Tropez and Reims.