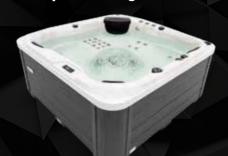

#### Deluxe range: Serenity meets style

The Deluxe range delivers the perfect balance of style and function. Featuring six arch jets that are precisely positioned to target key muscle groups, these jets offer gentle yet effective hydrotherapy to ease tension and promote relaxation.

Additionally, the Deluxe range is enhanced by beautiful fountains, creating a soothing visual and auditory experience. With thoughtful designed headrests, cupholders, and diverters, this range offers a complete sensory retreat.