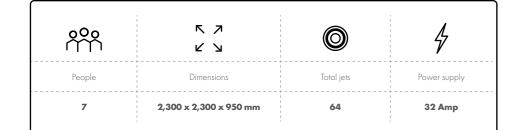

| 5        | 2,100 x 2,100 x 940 mm | 52         | 32 Amp       |
|----------|------------------------|------------|--------------|
| People   | Dimensions             | Total jets | Power supply |
| <b>%</b> | <b>ベ</b> オ<br>ピソ       | 0          | 4            |

| Seat layout          | Control      | Heater | Pumps    | Circulation pump |
|----------------------|--------------|--------|----------|------------------|
| 3 seats + 2 loungers | Spa Touch 2T | 3 kw   | 2 x 3 HP | 1 x 0.35 HP      |

| Dry weight       | Filled weight        | Avg spa Water capacity |
|------------------|----------------------|------------------------|
| 450 kg / 992 lbs | 1,604 kg / 3,536 lbs | 1,154 L / 305 Gallons  |