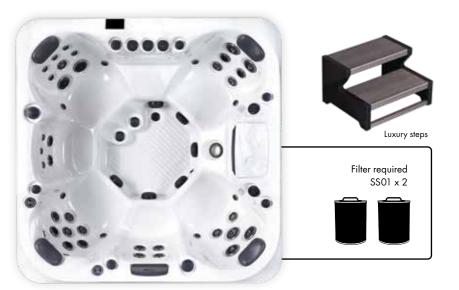

Filter required

SS01 x 2

| 6      | 2,230 x 2,230 x 940 mm | 89         | 32 Amp       |
|--------|------------------------|------------|--------------|
| People | Dimensions             | Total jets | Power supply |
| 200    | <b>ベオ</b><br>ビリ        | 0          | 4            |