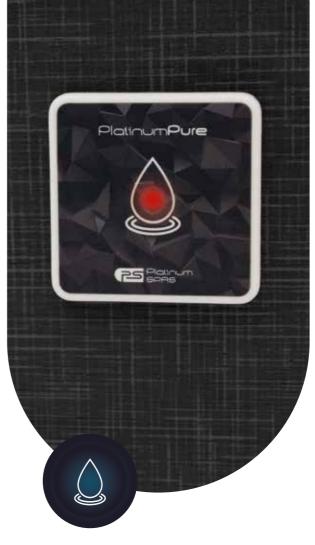

## **PlatinumPure**

Available only in the Luxury range, PlatinumPure is the purest water purification system, offering quadruple-layer protection with advanced UV sanitisation, an optimised Ozone system, and our proprietary PlatinumPure Mineral Ioniser.

#### The Pinnacle of water purity

Exclusively crafted for our Luxury range, PlatinumPure sets a new standard in water purification, providing four layers of advanced protection with minimal effort:

**Advanced UV sanitiser**: Eliminates harmful bacteria and viruses, reducing the need for harsh chemicals while maintaining a clean, safe soak.

**Ozone system**: Breaks down organic impurities, ensuring your water remains crystal clear and inviting.

**Ozone mixing chamber**: Maximizes the effectiveness of ozone by increasing contact time with the water, enhancing the purity process.

**PlatinumPure mineral ioniser**: Enriches the water with natural minerals, offering longer-lasting cleanliness that's gentle on both skin and the environment.

With PlatinumPure, you'll enjoy pristine water with every soak.