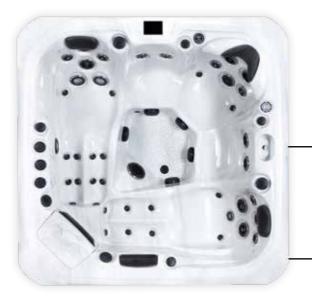

Filter required

SS01 x 2

| 6      | 2,230 x 2,230 x 940 mm | 89         | 32 Amp       |
|--------|------------------------|------------|--------------|
| People | Dimensions             | Total jets | Power supply |
| 200    | <b>ベオ</b><br>ビリ        | 0          | 4            |

| Seat layout         | Control      | Heater | Pumps    | Circulation pump |
|---------------------|--------------|--------|----------|------------------|
| 5 seats + 1 lounger | Spa Touch 2T | 3 kw   | 3 x 3 HP | 1 x 0.35 HP      |

| 490 kg / 1080 lbs | 1,740 kg / 3,836 lbs | 1,250 L / 330 Gallons  |
|-------------------|----------------------|------------------------|
| Dry weight        | Filled weight        | Avg spa Water capacity |