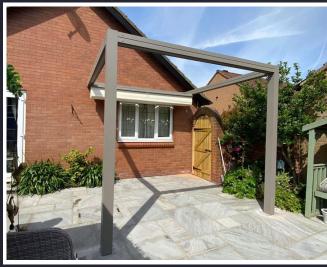

## Velarium LUXE & PRO

Introducing Velarium Pro & Luxe, an innovative retractable roof pergola designed to transform outdoor spaces into a unique and comfortable environment.

This solution allows you to choose whether to bask in the sun's rays or prefer a shaded area, thus adapting the pergola to external weather conditions and customising your outdoor experience.

The sliding cover of Velarium Pro & Luxe allows you to easily open and close the roof, providing the freedom to manage the outdoor space effectively at any time of the day.

The Luxe, the evolution of Pro, channelling rainwater inside the vertical posts through the perimeter housing and gutter system, directing it to the ground.

#### **MINIMAL DESIGN**

The essential and linear shapes, combined with a minimal design, are a distinctive feature of Velarium. This modern structure embodies a synergy between innovation and elegance, creating an environment that harmonizes with any outdoor landscape.