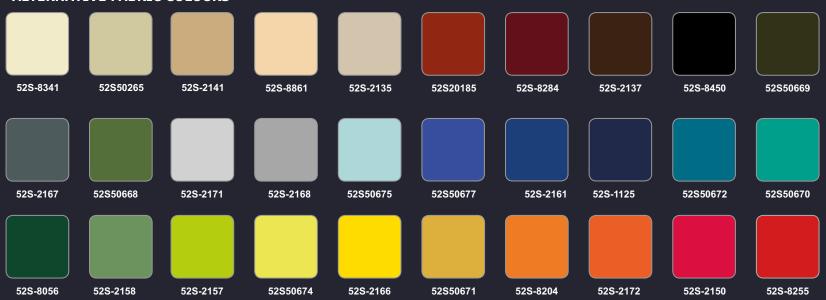

available in Soltis 96 mesh, option of 4 colours. White, Champagne, Grey and Dove Grey, alternative colours are available.











Zip Screens are available in Soltis 96 mesh, 502 solid and crystal PVC.







### LIGHTING

Adding LED lights to your canopy is an excellent way to enhance both its functionality and appearance. These energy-efficient lights create a cosy and inviting atmosphere, whether you're hosting an outdoor gathering, dining or simply relaxing.

LEDs are available in various brightness levels, allowing you to customise the lighting to suit your mood or occasion.

With the convenience of remote controls and dimmable options. LED lights can transform your canopy into a stylish and practical outdoor space.







**RGB** Lighting





## **ALTERNATIVE FABRIC COLOURS**



























# **Velarium Canopies**

by Shade Zone

T:01482 219919 E:mail@s-zone.co.uk W:www.velarium.co.uk <u>W:ww</u>w.shadezone.co.uk