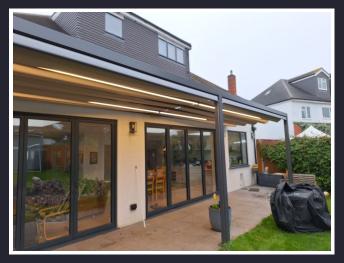

The sliding cover of Velarium Pro & Luxe allows you to easily open and close the roof, providing the freedom to manage the outdoor space effectively at any time of the day.

The Luxe, the evolution of Pro, channelling rainwater inside the vertical posts through the perimeter housing and gutter system, directing it to the ground.

#### **PROTECTION**

Velarium roof has a sliding cover allowing you to open and close the upper fabric with a ease, offering the freedom to manage outdoor space effectively at any time of the day.