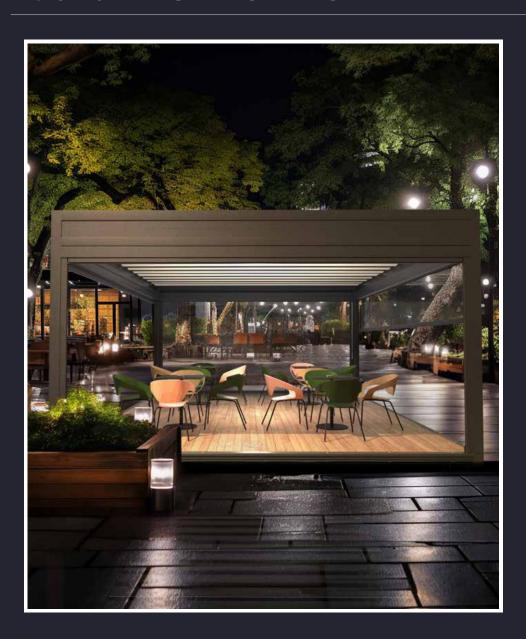

## Velarium LUXE & PRO

Introducing Velarium Pro & Luxe, an innovative retractable roof pergola designed to transform outdoor spaces into a unique and comfortable environment.

This solution allows you to choose whether to bask in the sun's rays or prefer a shaded area, thus adapting the pergola to external weather conditions and customising your outdoor experience.

The sliding cover of Velarium Pro & Luxe allows you to easily open and close the roof, providing the freedom to manage the outdoor space effectively at any time of the day.

The Luxe, the evolution of Pro, channelling rainwater inside the vertical posts through the perimeter housing and gutter system, directing it to the ground.

#### **PROTECTION**

Velarium roof has a sliding cover allowing you to open and close the upper fabric with a ease, offering the freedom to manage outdoor space effectively at any time of the day.