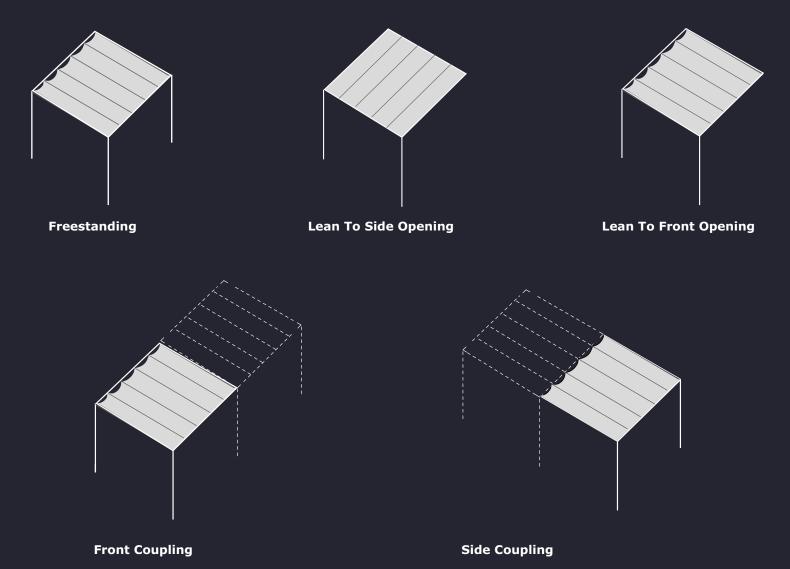

structures: lightweight, durable, and corrosion-resistant, designed to last while maintaining their characteristics.

#### STRENGTH AND PRACTICALITY

Velarium excels in the mechanics of its components and features a manual sliding cover that, thanks to special trolleys, offers smooth and silent movement, eliminating the need for a motorized system. Additionally, the integrated magnetic locking system of the cover is highly resistant to wear and breakage, ensuring long-term reliability and high-level functionality.

#### **EASE OF INSTALLATION**

The design attention, combined with the simplicity of components, is a crucial element that ensures incredibly fast installation times. Every element of the Velarium pergola has been designed to minimize the time and effort required for assembly.



**Maximum sizes 5 x 6m projection** 











## **SCREENS**

Adding a screen to your canopy will give you additional protection from the sun and rain including the extra protection from the wind.

### **ROLLER SCREENS**

is available as a manually option only, with the fabric retracting along the stainless steel rods either side of the screen.

## **ZIP SCREENS**

give you the additional protection from the wind and rain. The fabric is concealed within a cassette giving the material full protection when closed.

## **OPERATION**

Both option are easy to operate with the removable manual crank handle, enabling you to open and close the screens in any position.

#### **FABRIC**

Fabric for Roller Screen is available in Soltis 96 mesh, option of 4 colours. White, Champagne, Grey and Dove