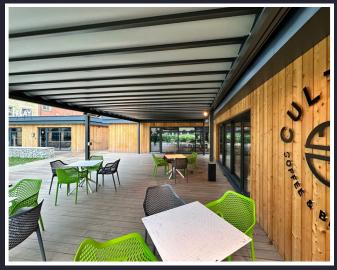

## Velarium LUXE & PRO

Introducing Velarium Pro & Luxe, an innovative retractable roof pergola designed to transform outdoor spaces into a unique and comfortable environment.

This solution allows you to choose whether to bask in the sun's rays or prefer a shaded area, thus adapting the pergola to external weather conditions and customising your outdoor experience.

The sliding cover of Velarium Pro & Luxe allows you to easily open and close the roof, providing the freedom to manage the outdoor space effectively at any time of the day.

The Luxe, the evolution of Pro, channelling rainwater inside the vertical posts through the perimeter housing and gutter system, directing it to the ground.

#### **MINIMAL DESIGN**

The essential and linear shapes, combined with a minimal design, are a distinctive feature of Velarium. This modern structure embodies a synergy between innovation and elegance, creating an environment that harmonizes with any outdoor landscape.