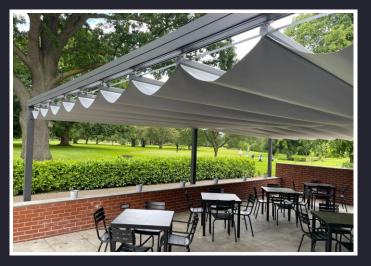

## **SCREENS**

Adding a screen to your canopy will give you additional protection from the sun and rain including the extra protection from the wind.

### **ROLLER SCREENS**

is available as a manually option only, with the fabric retracting along the stainless steel rods either side of the screen.

## **ZIP SCREENS**

give you the additional protection from the wind and rain. The fabric is concealed within a cassette giving the material full protection when closed.