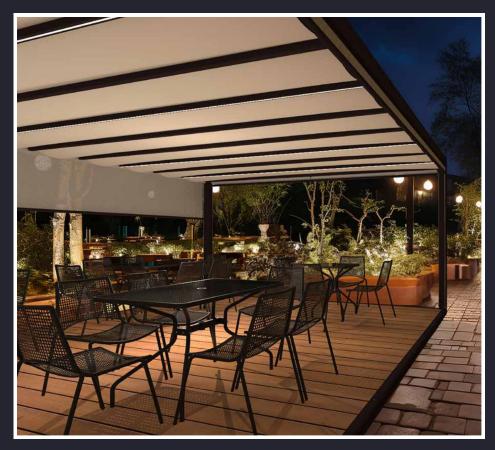

## Velarium LUXE & PRO

Introducing Velarium Pro & Luxe, an innovative retractable roof pergola designed to transform outdoor spaces into a unique and comfortable environment.

This solution allows you to choose whether to bask in the sun's rays or prefer a shaded area, thus adapting the pergola to external weather conditions and customising your outdoor experience.

The sliding cover of Velarium Pro & Luxe allows you to easily open and close the roof, providing the freedom to manage the outdoor space effectively at any time of the day.

The Luxe, the evolution of Pro, channelling rainwater inside the vertical posts through the perimeter housing and gutter system, directing it to the ground.

The structure can be complemented with a number of accessories, such as heating and lighting, retractable screens and sliding glass.

Flame Retardant

**5 Year Guarantee** 

Winds Upto 100km/h

Sun & Rain Protection

#### **MINIMAL DESIGN**

The essential and linear shapes, combined with a minimal design, are a distinctive feature of Velarium. This modern structure embodies a synergy between innovation and elegance, creating an environment that harmonizes with any outdoor landscape.