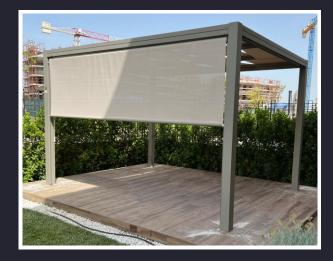

## Velarium LUXE & PRO

Introducing Velarium Pro & Luxe, an innovative retractable roof pergola designed to transform outdoor spaces into a unique and comfortable environment.

This solution allows you to choose whether to bask in the sun's rays or prefer a shaded area, thus adapting the pergola to external weather conditions and customising your outdoor experience.

The sliding cover of Velarium Pro & Luxe allows you to easily open and close the roof, providing the freedom to manage the outdoor space effectively at any time of the day.

The Luxe, the evolution of Pro, channelling rainwater inside the vertical posts through the perimeter housing and gutter system, directing it to the ground.

## **SCREENS**

Adding a screen to your canopy will give you additional protection from the sun and rain including the extra protection from the wind.

### **ROLLER SCREENS**

is available as a manually option only, with the fabric retracting along the stainless steel rods either side of the screen.

## **ZIP SCREENS**

give you the additional protection from the wind and rain. The fabric is concealed within a cassette giving the material full protection when closed.