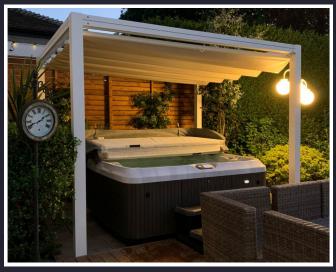

### LIGHTING

Adding LED lights to your canopy is an excellent way to enhance both its functionality and appearance. These energy-efficient lights create a cosy and inviting atmosphere, whether you're hosting an outdoor gathering, dining or simply relaxing.

**RGB** Lighting