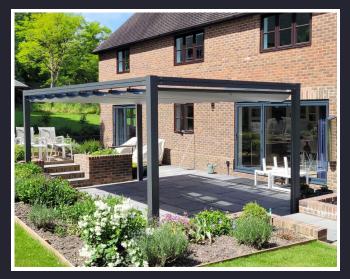

## Velarium LUXE & PRO

Introducing Velarium Pro & Luxe, an innovative retractable roof pergola designed to transform outdoor spaces into a unique and comfortable environment.

This solution allows you to choose whether to bask in the sun's rays or prefer a shaded area, thus adapting the pergola to external weather conditions and customising your outdoor experience.

The sliding cover of Velarium Pro & Luxe allows you to easily open and close the roof, providing the freedom to manage the outdoor space effectively at any time of the day.

The Luxe, the evolution of Pro, channelling rainwater inside the vertical posts through the perimeter housing and gutter system, directing it to the ground.

#### **MINIMAL DESIGN**

The essential and linear shapes, combined with a minimal design, are a distinctive feature of Velarium. This modern structure embodies a synergy between innovation and elegance, creating an environment that harmonizes with any outdoor landscape.