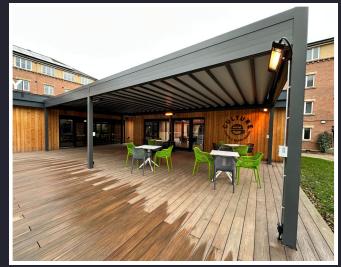

## Velarium LUXE & PRO

Introducing Velarium Pro & Luxe, an innovative retractable roof pergola designed to transform outdoor spaces into a unique and comfortable environment.

This solution allows you to choose whether to bask in the sun's rays or prefer a shaded area, thus adapting the pergola to external weather conditions and customising your outdoor experience.

The sliding cover of Velarium Pro & Luxe allows you to easily open and close the roof, providing the freedom to manage the outdoor space effectively at any time of the day.

The Luxe, the evolution of Pro, channelling rainwater inside the vertical posts through the perimeter housing and gutter system, directing it to the ground.

#### **MINIMAL DESIGN**

The essential and linear shapes, combined with a minimal design, are a distinctive feature of Velarium. This modern structure embodies a synergy between innovation and elegance, creating an environment that harmonizes with any outdoor landscape.