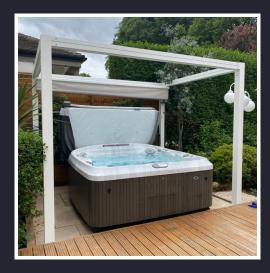

The structure can be complemented with a number of accessories, such as heating and lighting, retractable screens and sliding glass.

Flame Retardant

**5 Year Guarantee** 

Winds Upto 100km/h

Sun & Rain Protection

Retractable Screen

**Sliding Glass** 

Lights

**Remote Control** 