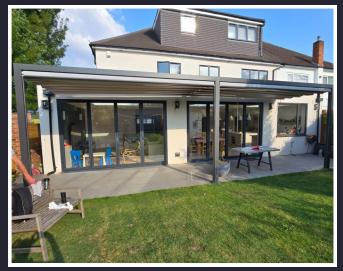

## Velarium LUXE & PRO

Introducing Velarium Pro & Luxe, an innovative retractable roof pergola designed to transform outdoor spaces into a unique and comfortable environment.

This solution allows you to choose whether to bask in the sun's rays or prefer a shaded area, thus adapting the pergola to external weather conditions and customising your outdoor experience.

The sliding cover of Velarium Pro & Luxe allows you to easily open and close the roof, providing the freedom to manage the outdoor space effectively at any time of the day.

The Luxe, the evolution of Pro, channelling rainwater inside the vertical posts through the perimeter housing and gutter system, directing it to the ground.

#### **MINIMAL DESIGN**

The essential and linear shapes, combined with a minimal design, are a distinctive feature of Velarium. This modern structure embodies a synergy between innovation and elegance, creating an environment that harmonizes with any outdoor landscape.