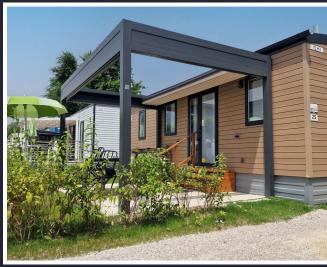

## Velarium LUXE & PRO

Introducing Velarium Pro & Luxe, an innovative retractable roof pergola designed to transform outdoor spaces into a unique and comfortable environment.

This solution allows you to choose whether to bask in the sun's rays or prefer a shaded area, thus adapting the pergola to external weather conditions and customising your outdoor experience.

The sliding cover of Velarium Pro & Luxe allows you to easily open and close the roof, providing the freedom to manage the outdoor space effectively at any time of the day.

The Luxe, the evolution of Pro, channelling rainwater inside the vertical posts through the perimeter housing and gutter system, directing it to the ground.

**Maximum sizes 5 x 6m projection** 