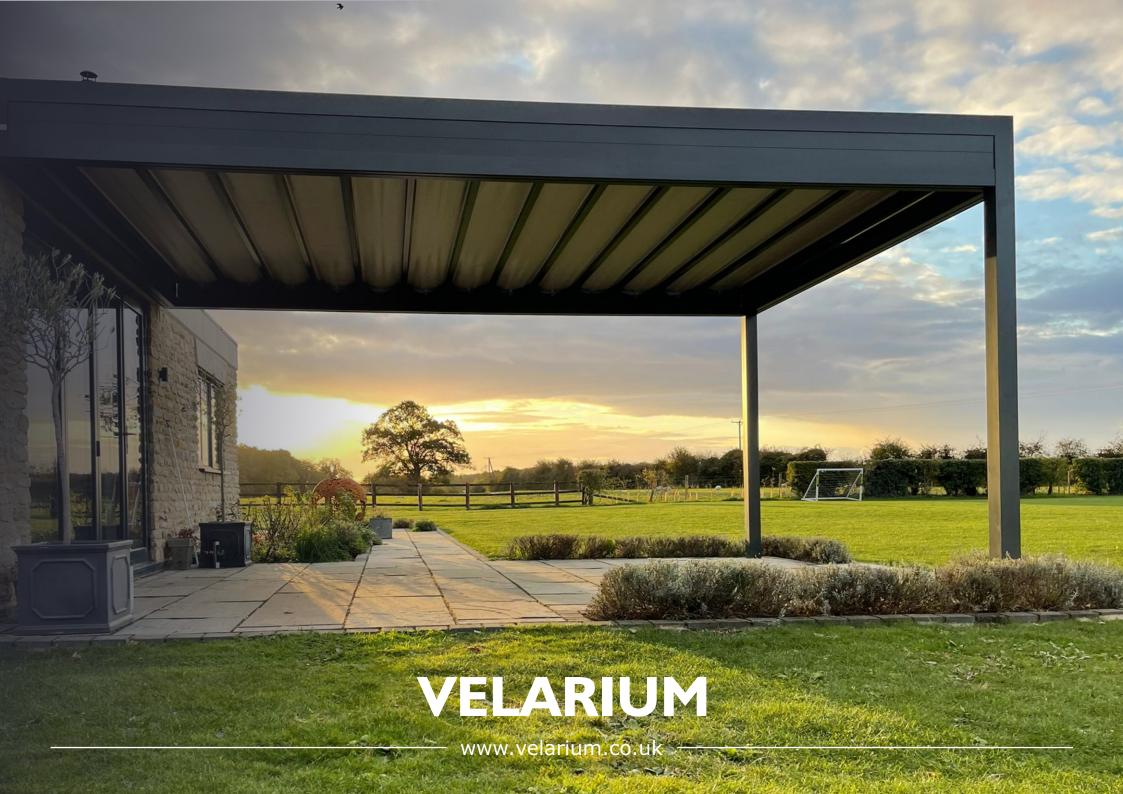

## Velarium LUXE & PRO

Introducing Velarium Pro & Luxe, an innovative retractable roof pergola designed to transform outdoor spaces into a unique and comfortable environment.

This solution allows you to choose whether to bask in the sun's rays or prefer a shaded area, thus adapting the pergola to external weather conditions and customising your outdoor experience.

The sliding cover of Velarium Pro & Luxe allows you to easily open and close the roof, providing the freedom to manage the outdoor space effectively at any time of the day.

The Luxe, the evolution of Pro, channelling rainwater inside the vertical posts through the perimeter housing and gutter system, directing it to the ground.

#### **PROTECTION**

Velarium roof has a sliding cover allowing you to open and close the upper fabric with a ease, offering the freedom to manage outdoor space effectively at any time of the day.

#### **MINIMAL DESIGN**

The essential and linear shapes, combined with a minimal design, are a distinctive feature of Velarium. This modern structure embodies a synergy between innovation and elegance, creating an environment that harmonizes with any outdoor landscape.