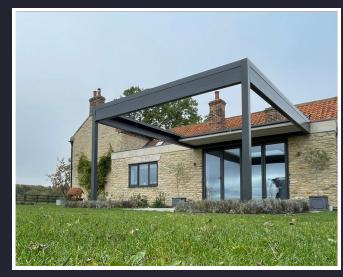

## Velarium LUXE & PRO

Introducing Velarium Pro & Luxe, an innovative retractable roof pergola designed to transform outdoor spaces into a unique and comfortable environment.

This solution allows you to choose whether to bask in the sun's rays or prefer a shaded area, thus adapting the pergola to external weather conditions and customising your outdoor experience.

The sliding cover of Velarium Pro & Luxe allows you to easily open and close the roof, providing the freedom to manage the outdoor space effectively at any time of the day.

The Luxe, the evolution of Pro, channelling rainwater inside the vertical posts through the perimeter housing and gutter system, directing it to the ground.

#### **MINIMAL DESIGN**

The essential and linear shapes, combined with a minimal design, are a distinctive feature of Velarium. This modern structure embodies a synergy between innovation and elegance, creating an environment that harmonizes with any outdoor landscape.