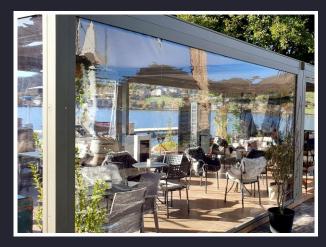

## **ZIP SCREENS**

give you the additional protection from the wind and rain. The fabric is concealed within a cassette giving the material full protection when closed.

#### **FABRIC**

Fabric for Roller Screen is available in Soltis 96 mesh, option of 4 colours. White, Champagne, Grey and Dove Grey, alternative colours are available.

Zip Screens are available in Soltis 96 mesh, 502 solid and crystal PVC.