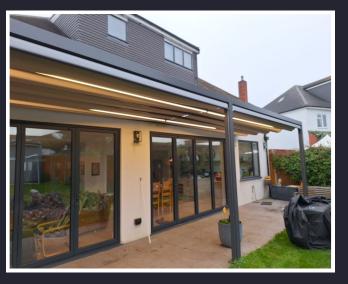

### LIGHTING

Adding LED lights to your canopy is an excellent way to enhance both its functionality and appearance. These energy-efficient lights create a cosy and inviting atmosphere, whether you're hosting an outdoor gathering, dining or simply relaxing.

LEDs are available in various brightness levels, allowing you to customise the lighting to suit your mood or occasion.

With the convenience of remote controls and dimmable options. LED lights can transform your canopy into a stylish and practical outdoor space.