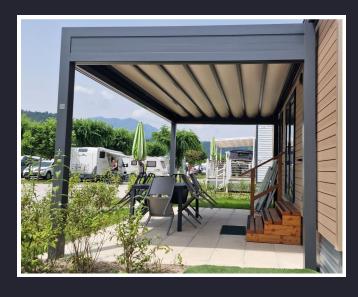

## Velarium LUXE & PRO

Introducing Velarium Pro & Luxe, an innovative retractable roof pergola designed to transform outdoor spaces into a unique and comfortable environment.

This solution allows you to choose whether to bask in the sun's rays or prefer a shaded area, thus adapting the pergola to external weather conditions and customising your outdoor experience.

The sliding cover of Velarium Pro & Luxe allows you to easily open and close the roof, providing the freedom to manage the outdoor space effectively at any time of the day.

The Luxe, the evolution of Pro, channelling rainwater inside the vertical posts through the perimeter housing and gutter system, directing it to the ground.