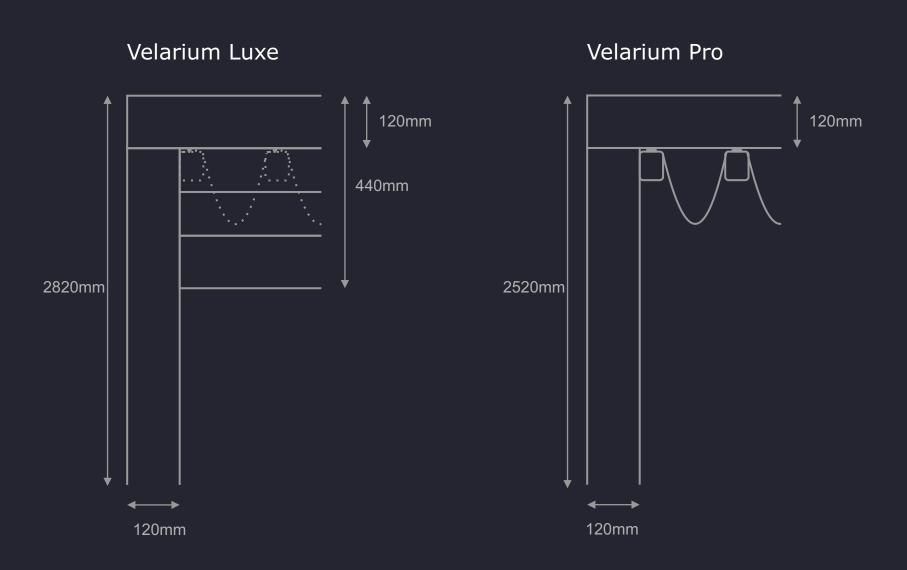

The sliding cover of Velarium Pro & Luxe allows you to easily open and close the roof, providing the freedom to manage the outdoor space effectively at any time of the day.

The Luxe, the evolution of Pro, channelling rainwater inside the vertical posts through the perimeter housing and gutter system, directing it to the ground.

#### STRENGTH AND PRACTICALITY

Velarium excels in the mechanics of its components and features a manual sliding cover that, thanks to special trolleys, offers smooth and silent movement, eliminating the need for a motorized system. Additionally, the integrated magnetic locking system of the cover is highly resistant to wear and breakage, ensuring long-term reliability and high-level functionality.