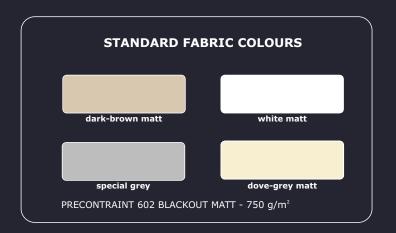

#### **FABRIC**

Fabric for Roller Screen is available in Soltis 96 mesh, option of 4 colours. White, Champagne, Grey and Dove Grey, alternative colours are available.

Zip Screens are available in Soltis 96 mesh, 502 solid and crystal PVC.