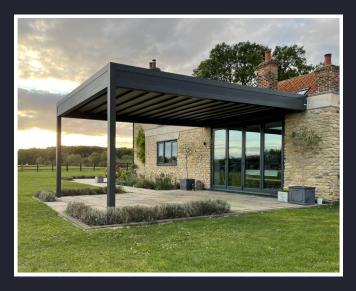

## Velarium LUXE & PRO

Introducing Velarium Pro & Luxe, an innovative retractable roof pergola designed to transform outdoor spaces into a unique and comfortable environment.

This solution allows you to choose whether to bask in the sun's rays or prefer a shaded area, thus adapting the pergola to external weather conditions and customising your outdoor experience.

The sliding cover of Velarium Pro & Luxe allows you to easily open and close the roof, providing the freedom to manage the outdoor space effectively at any time of the day.

The Luxe, the evolution of Pro, channelling rainwater inside the vertical posts through the perimeter housing and gutter system, directing it to the ground.

#### **MINIMAL DESIGN**

The essential and linear shapes, combined with a minimal design, are a distinctive feature of Velarium. This modern structure embodies a synergy between innovation and elegance, creating an environment that harmonizes with any outdoor landscape.