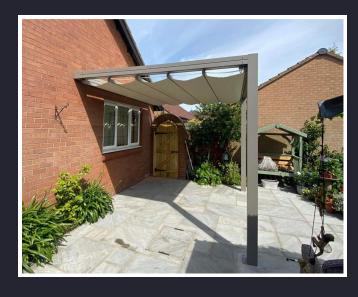

The structure can be complemented with a number of accessories, such as heating and lighting, retractable screens and sliding glass.

Flame Retardant

**5 Year Guarantee** 

Winds Upto 100km/h

Sun & Rain Protection

Retractable Screen

**Sliding Glass** 

Lights

**Remote Control** 