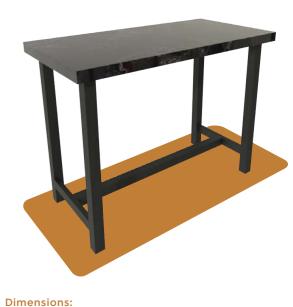

#### Bar Table & Stools

The Modulux bar table is the perfect spot for two to sip, savour, and relax in style! Crafted with the same premium worktop finishes as the Modulux range, this sleek and compact bar table also provides additional worktop space.

Modulux bar stools elevate any outdoor space with their sophisticated design. Made with a sturdy aluminium frame and woven UPVC seating in a contemporary Grey finish.

600 x 1200 x 900mm