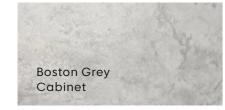

# Choose your Modulux...

Choose from two classic designs. The timeless elegance of Boston Grey cabinets paired with crisp White Marble style worktops, or the bold sophistication of Manhattan Grey cabinets with sleek Black Marble style worktops.

Boston Grey Cabinets with White Marble style Worktops

Modulux worktops are made from Rock Plate, a man-made material which is both durable and heat-resistant.

Manhattan Grey Cabinets with Black Marble style Worktops