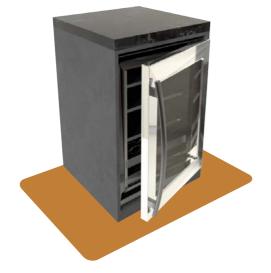

Boston Grey Cabinets with White Marble style Worktops

With a Modulux Outdoor Kitchen you can prepare the perfect gourmet meal for your family and friends however large the party.

Keep ingredients fresh and drinks chilled in the spacious glass-fronted fridge.