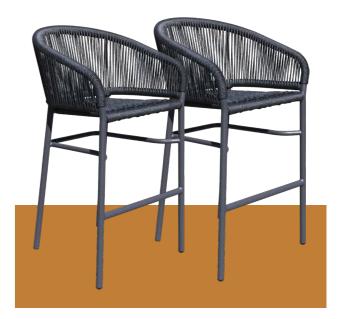

Modulux bar stools elevate any outdoor space with their sophisticated design. Made with a sturdy aluminium frame and woven UPVC seating in a contemporary Grey finish.

600 x 1200 x 900mm