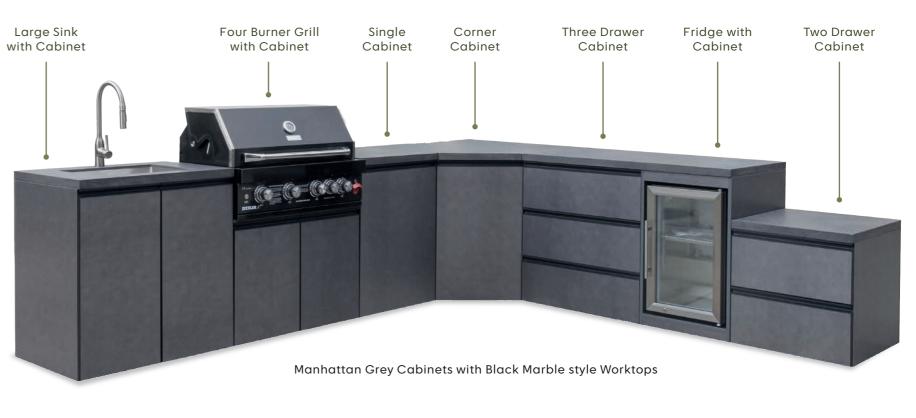

Boston Grey Cabinets with White Marble style Worktops

Modulux worktops are made from Rock Plate, a man-made material which is both durable and heat-resistant.

Manhattan Grey Cabinets with Black Marble style Worktops

#### Dimensions:

cooking roasts.

plate (replaces 2 burners).

1200 x 600 x 800mm

Large Sink with Cabinet

**Three Drawer Cabinet** 

Single Cabinet

Corner Cabinet

Dimensions: 600 x 800 x 900mm

Dimensions: 600 x 600 x 900mm

Dimensions: 600 x 800 x 900mm

Dimensions: 600 x 600 x 650mm

Dimensions: 600 x 600 x 900mm

Dimensions: 995 x 995 x 900mm

# Stylish Storage Solutions...

The Modulux range offers smart and stylish storage options to keep your outdoor kitchen organised and looking sleek. The three or two drawer Modulux cabinet is perfect for storing everything from utensils to grilling tools, making meal prep a breeze. The corner cabinet fits seamlessly into your layout, turning those hard-to-reach spots into functional storage. For a simple solution, the single cabinet is an ideal choice.