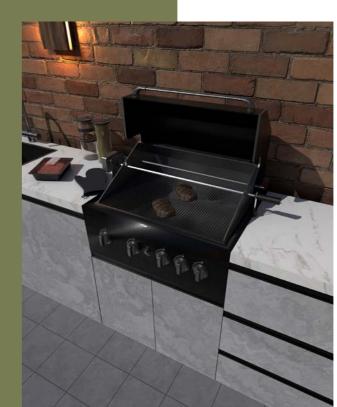

Boston Grey Cabinets with White Marble style Worktops

With a Modulux Outdoor Kitchen you can prepare the perfect gourmet meal for your family and friends however large the party.

Keep ingredients fresh and drinks chilled in the spacious glass-fronted fridge.

And when the cooking's done, the large sink makes clean-up a breeze.

The Modulux range has everything you need to turn outdoor cooking into a stress-free experience.