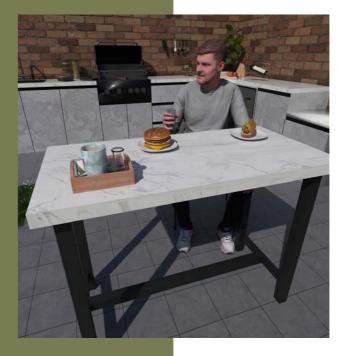

#### Bar Table & Stools

The Modulux bar table is the perfect spot for two to sip, savour, and relax in style! Crafted with the same premium worktop finishes as the Modulux range, this sleek and compact bar table also provides additional worktop space.

Modulux bar stools elevate any outdoor space with their sophisticated design. Made with a sturdy aluminium frame and woven UPVC seating in a contemporary Grey finish.

600 x 1200 x 900mm