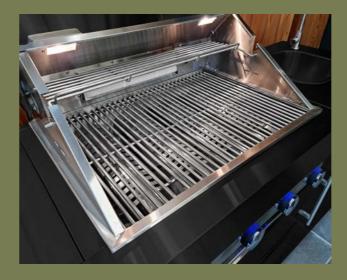

## Four Burner Sizzler Grill with Cabinet

Elevate your outdoor cooking experience with the Four Burner Sizzler Grill, designed for those who demand quality and performance. Featuring four high-powered burners, this grill offers precise heat control for everything from searing steaks to slow-

The Sizzler grill includes motorised rotisserie with searing back burner and a stainless-steel griddle

The integrated cabinet provides ample storage for a gas bottle and cooking accessories, ensuring

everything you need is within arm's reach.

#### Sizzler Grill includes:

- Four Stainless Steel Burners
- Motorised Rotisserie
- Searing Back Burner
- Griddle Plate
- Grill Hood with Thermostat
- Lighting
- Grill Head Cover