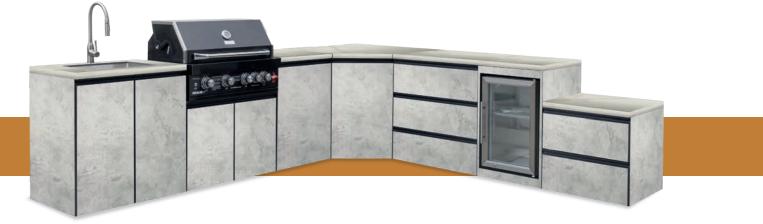

# Choose your Modulux...

Choose from two classic designs. The timeless elegance of Boston Grey cabinets paired with crisp White Marble style worktops, or the bold sophistication of Manhattan Grey cabinets with sleek Black Marble style worktops.

Boston Grey Cabinets with White Marble style Worktops

Modulux worktops are made from Rock Plate, a man-made material which is both durable and heat-resistant.

Manhattan Grey Cabinets with Black Marble style Worktops

Boston Grey Cabinets with White Marble style Worktops

With a Modulux Outdoor Kitchen you can prepare the perfect gourmet meal for your family and friends however large the party.

Keep ingredients fresh and drinks chilled in the spacious glass-fronted fridge.