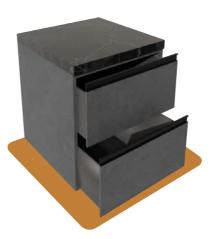

#### Dimensions:

cooking roasts.

plate (replaces 2 burners).

1200 x 600 x 800mm

Large Sink with Cabinet

**Three Drawer Cabinet** 

Single Cabinet

Corner Cabinet

Dimensions: 600 x 800 x 900mm

Dimensions: 600 x 600 x 900mm

Dimensions: 600 x 800 x 900mm

Dimensions: 600 x 600 x 650mm

Dimensions: 600 x 600 x 900mm

Dimensions: 995 x 995 x 900mm

# Stylish Storage Solutions...

The Modulux range offers smart and stylish storage options to keep your outdoor kitchen organised and looking sleek. The three or two drawer Modulux cabinet is perfect for storing everything from utensils to grilling tools, making meal prep a breeze. The corner cabinet fits seamlessly into your layout, turning those hard-to-reach spots into functional storage. For a simple solution, the single cabinet is an ideal choice.