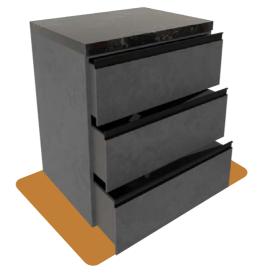

#### Dimensions:

cooking roasts.

plate (replaces 2 burners).

1200 x 600 x 800mm

Large Sink with Cabinet

**Three Drawer Cabinet** 

Single Cabinet

Corner Cabinet

Dimensions: 600 x 800 x 900mm

Dimensions: 600 x 600 x 900mm

Dimensions: 600 x 800 x 900mm

Dimensions: 600 x 600 x 650mm

Dimensions: 600 x 600 x 900mm

Dimensions: 995 x 995 x 900mm

# Stylish Storage Solutions...

The Modulux range offers smart and stylish storage options to keep your outdoor kitchen organised and looking sleek. The three or two drawer Modulux cabinet is perfect for storing everything from utensils to grilling tools, making meal prep a breeze. The corner cabinet fits seamlessly into your layout, turning those hard-to-reach spots into functional storage. For a simple solution, the single cabinet is an ideal choice.