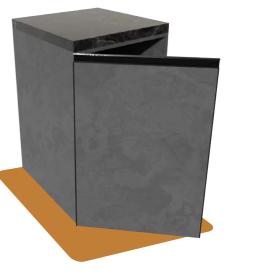

#### Dimensions:

cooking roasts.

plate (replaces 2 burners).

1200 x 600 x 800mm

Large Sink with Cabinet

**Three Drawer Cabinet** 

Single Cabinet

Corner Cabinet

Dimensions: 600 x 800 x 900mm

Dimensions: 600 x 600 x 900mm

Dimensions: 600 x 800 x 900mm

Dimensions: 600 x 600 x 650mm

Dimensions: 600 x 600 x 900mm

Dimensions: 995 x 995 x 900mm

# Stylish Storage Solutions...

The Modulux range offers smart and stylish storage options to keep your outdoor kitchen organised and looking sleek. The three or two drawer Modulux cabinet is perfect for storing everything from utensils to grilling tools, making meal prep a breeze. The corner cabinet fits seamlessly into your layout, turning those hard-to-reach spots into functional storage. For a simple solution, the single cabinet is an ideal choice.