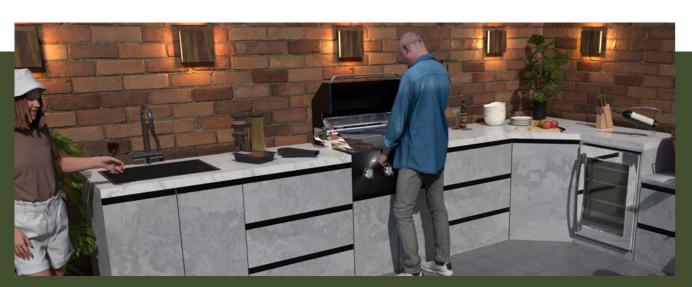

Boston Grey Cabinets with White Marble style Worktops

With a Modulux Outdoor Kitchen you can prepare the perfect gourmet meal for your family and friends however large the party.

Keep ingredients fresh and drinks chilled in the spacious glass-fronted fridge.

And when the cooking's done, the large sink makes clean-up a breeze.

The Modulux range has everything you need to turn outdoor cooking into a stress-free experience.