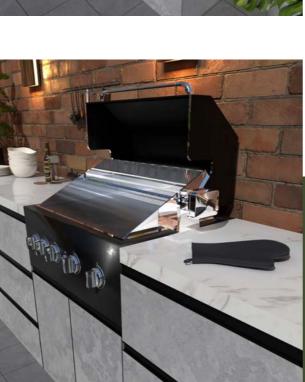

## Four Burner Sizzler Grill with Cabinet

Elevate your outdoor cooking experience with the Four Burner Sizzler Grill, designed for those who demand quality and performance. Featuring four high-powered burners, this grill offers precise heat control for everything from searing steaks to slow-

The Sizzler grill includes motorised rotisserie with searing back burner and a stainless-steel griddle

The integrated cabinet provides ample storage for a gas bottle and cooking accessories, ensuring

everything you need is within arm's reach.

#### Sizzler Grill includes:

- Four Stainless Steel Burners
- Motorised Rotisserie
- Searing Back Burner
- Griddle Plate
- Grill Hood with Thermostat
- Lighting
- Grill Head Cover