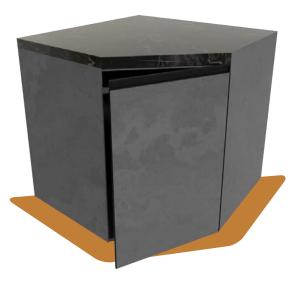

#### Dimensions:

cooking roasts.

plate (replaces 2 burners).

1200 x 600 x 800mm

Large Sink with Cabinet

**Three Drawer Cabinet** 

Single Cabinet

Corner Cabinet

Dimensions: 600 x 800 x 900mm

Dimensions: 600 x 600 x 900mm

Dimensions: 600 x 800 x 900mm

Dimensions: 600 x 600 x 650mm

Dimensions: 600 x 600 x 900mm

Dimensions: 995 x 995 x 900mm

# Stylish Storage Solutions...

The Modulux range offers smart and stylish storage options to keep your outdoor kitchen organised and looking sleek. The three or two drawer Modulux cabinet is perfect for storing everything from utensils to grilling tools, making meal prep a breeze. The corner cabinet fits seamlessly into your layout, turning those hard-to-reach spots into functional storage. For a simple solution, the single cabinet is an ideal choice.