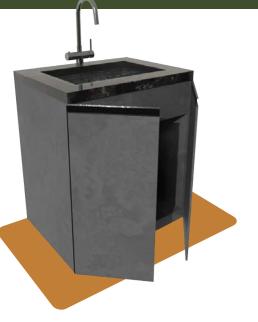

And when the cooking's done, the large sink makes clean-up a breeze.

The Modulux range has everything you need to turn outdoor cooking into a stress-free experience.

#### Dimensions:

cooking roasts.

plate (replaces 2 burners).

1200 x 600 x 800mm

Large Sink with Cabinet

**Three Drawer Cabinet** 

Single Cabinet

Corner Cabinet