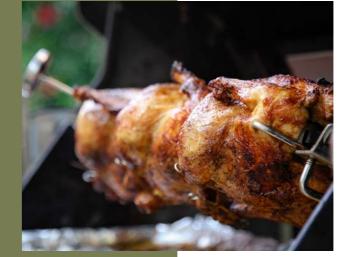

The Sizzler grill includes motorised rotisserie with searing back burner and a stainless-steel griddle

The integrated cabinet provides ample storage for a gas bottle and cooking accessories, ensuring

everything you need is within arm's reach.