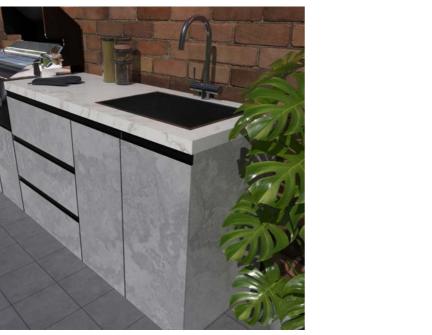

And when the cooking's done, the large sink makes clean-up a breeze.

The Modulux range has everything you need to turn outdoor cooking into a stress-free experience.