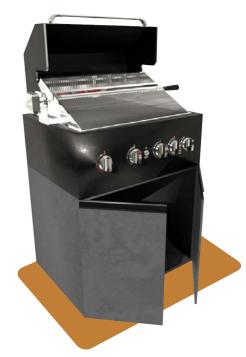

## Four Burner Sizzler Grill with Cabinet

Elevate your outdoor cooking experience with the Four Burner Sizzler Grill, designed for those who demand quality and performance. Featuring four high-powered burners, this grill offers precise heat control for everything from searing steaks to slow-

The Sizzler grill includes motorised rotisserie with searing back burner and a stainless-steel griddle

The integrated cabinet provides ample storage for a gas bottle and cooking accessories, ensuring

everything you need is within arm's reach.

#### Sizzler Grill includes:

- Four Stainless Steel Burners
- Motorised Rotisserie
- Searing Back Burner
- Griddle Plate
- Grill Hood with Thermostat
- Lighting
- Grill Head Cover

#### Dimensions:

cooking roasts.

plate (replaces 2 burners).

1200 x 600 x 800mm

Large Sink with Cabinet

**Three Drawer Cabinet** 

Single Cabinet

Corner Cabinet