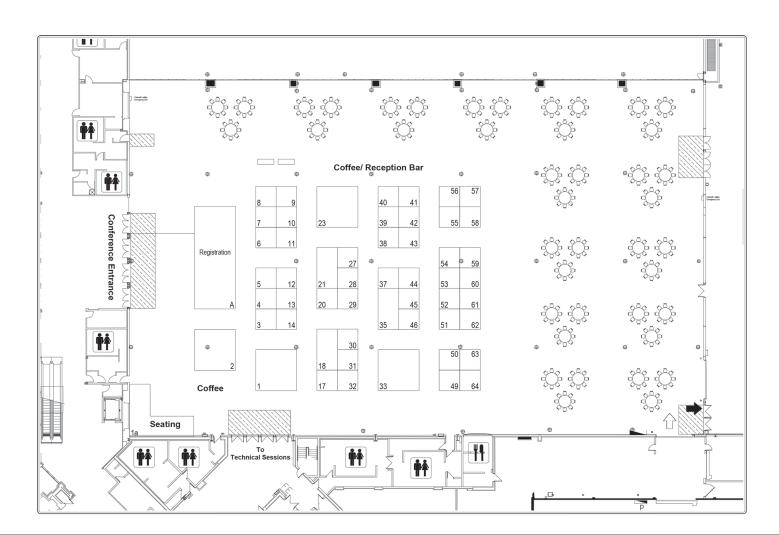

#### **Exhibition**

Showcase your products and services to a knowledgeable audience ready to see the latest technologies and techniques in the energy industry.

#### **Exhibitor Pricing**

- CAD 35/sq. ft. + GST
- Space is assigned on a first-come, first-served basis.

#### **Exhibitors Receive**

- Two full-conference registrations, one exhibits-only registration (for company personnel) and three guest invitations (for potential clients and should not be used for exhibit staff) per 100 sq. ft.
- Standard booth draping (8-ft back wall and 3-ft side rails) and sign with company name and booth number are provided. Electricity is not included.
- Exhibitor Services Manual providing the necessary tools, information, and services for a successful exhibiting experience.
- Company listing and description write up, logo and handout option in the official symposium app.