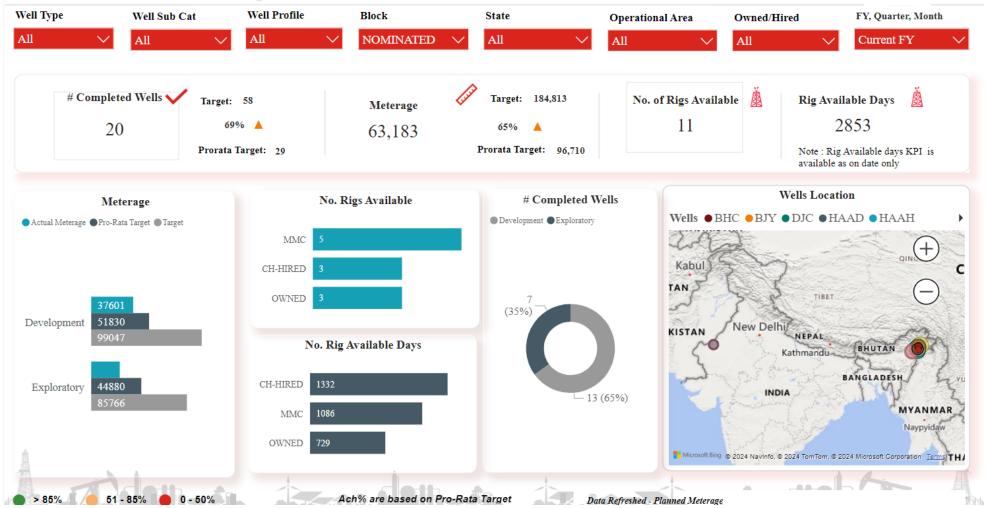

Data Security -Authentication, Authorisation, Monitoring

Security

Role-based Dashboard Access

LPG

HR Learning

Status of Released Locations (NE)

Progress / Performance Dashboard