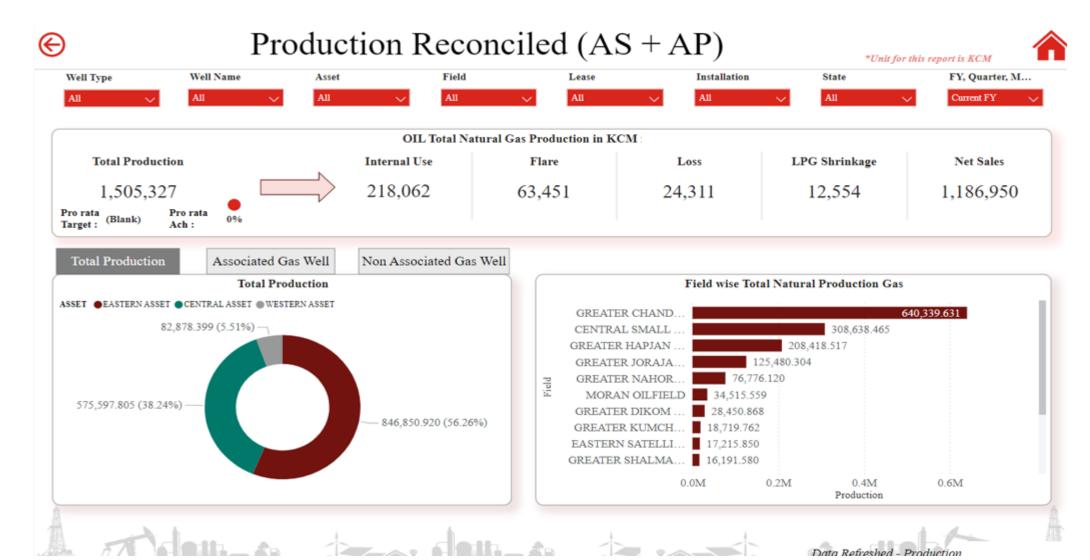

Data Security -Authentication, Authorisation, Monitoring

Security

Role-based Dashboard Access

LPG

HR Learning

Status of Released Locations (NE)

Progress / Performance Dashboard