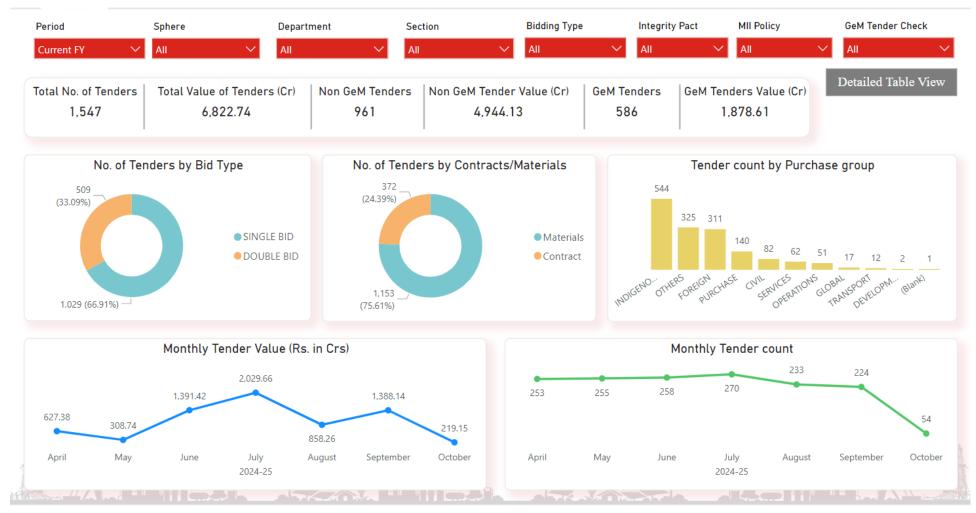

hboard

- Automated Dashboard / Reporting
- Drill-down KPIs / Analytics







## **Power of Data**

 Automated Dashboard / Reporting

Dashboard

Self Service Dashboard

Drill-down KPIs / Analytics

Curation

Users

Security

Challenges

Integration

Source system, integration with continuous data refresh

DESIGNATION ... Industry Standard Integration

Users

SAP

Enterprise Cloud Data Lake Single version of Truth

> Data Data Loading Cleaning Program Excel Other DB

Data Security -Authentication, Authorisation, Monitoring

Security

Role-based Dashboard Access























LPG





























HR Learning







Status of Released Locations (NE)







Progress / Performance Dashboard















## **Power of Data**

#### Agile Dashboard



#### Tender Report















## Power of Data Results & Benefits

**Results**: Visual impacts on Decision making at various levels

**Benefits**: Increased efficiency, productivity

Individual level ( eg Installation Manager)

Organisational level





## Thank you