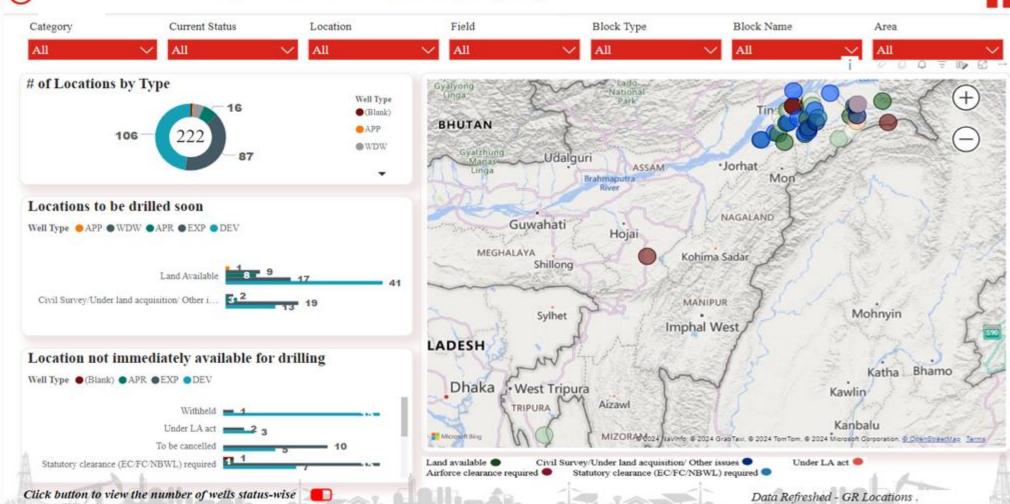

Data Security -Authentication, Authorisation, Monitoring

Security

Role-based Dashboard Access

LPG

HR Learning

Status of Released Locations (NE)

Progress / Performance Dashboard