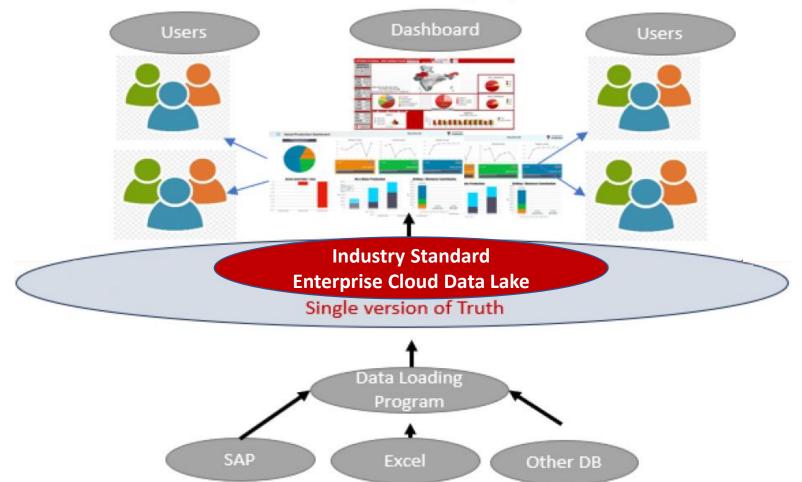

Challenges

Integration

Source system, integration with continuous data refresh

DESIGNATION ... Industry Standard Integration

Users

SAP

Enterprise Cloud Data Lake Single version of Truth

> Data Data Loading Cleaning Program Excel Other DB