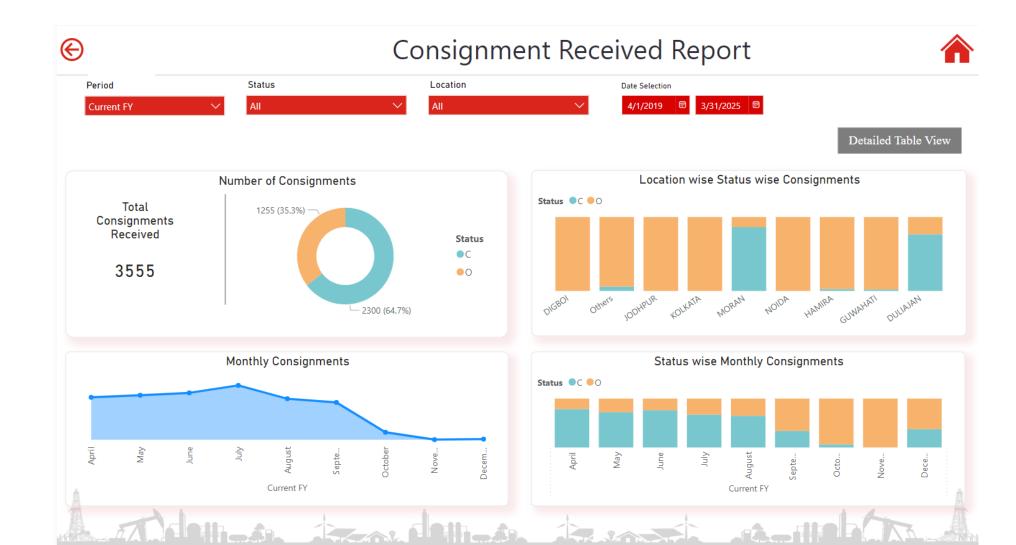

Data Security -Authentication, Authorisation, Monitoring

Security

Role-based Dashboard Access

LPG

HR Learning

Status of Released Locations (NE)

Progress / Performance Dashboard