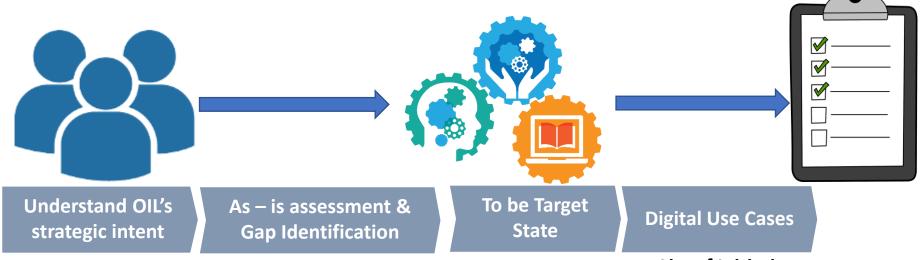

## **Digital Transformation Journey**

**OIL's DIGITAL TRANSFORMATION:** Towards - **digitally driven agile company** 

To increase efficiency, productivity and enhanced safety

**DIGITAL ROADMAP CREATION: A holistic approach** 

The job of developing and implementing the digital roadmap is being carried out by consultant engaged by the Organization in collaboration with Organization's multidisciplinary team enriched with various domain experts.