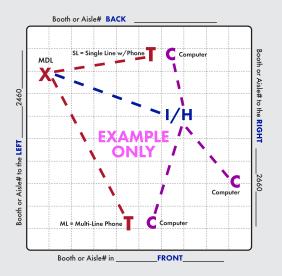

# SPECIFY YOUR DESIRED LOCATION OF SERVICES

# X = MAIN DISTRIBUTION LOCATION (MDL)

The originating line(s) for service, whether overhead, a floor pocket or a column, will be delivered to a "MDL" before booth distribution. Example: Storage area, back of booth, etc. Unless specified, the default for the "MDL" will be the back of the booth or where Smart City's deems the most convenient. All distribution of services to their final destination within the booth will originate from the Main Distribution Location "MDL". A per line move fee will apply to relocate services within your booth after they have been engineered and/or installed.

T = TELEPHONE/FAX...

= INTERNET SERVICE

H = HUBS

PC = PATCH CABLES

**C** = COMPUTERS

Location of primary Internet Service "I", Hubs "H", Patch Cables "PC" and / or Computers "C". For Smart City to perform your floor work, you will need to indicate the location of each item you want cabled. Make sure to order your floor work, hubs, and patch cables early and in advance of the show moving in.

# IMPORTANT!! Prior to installation of service, a complete floor plan is required.

Please utilize this grid should you not have your own floor plan to send us. You may use a different floor plan for each service group (Telephone, Internet, etc.) or combine all services on one floor plan. For a floor plan to be considered complete it must include all the information listed below (Main Distribution Location "MDL", designated location of items within the booth, surrounding booths, scale-length and width).

Booth or Aisle# in FRONT\_\_\_\_\_

**Booth Orientation:** For Smart City to accurately install services "A minimum" of one surrounding Booth or Aisle # is required, two or more would be more helpful.

**BOOTH SIZE** \_\_\_\_\_ft **SCALE:** 1 BOX IS = TO \_\_\_\_\_ft

**BOOTH TYPE** Island Inline

You may reach us with questions at:
Call (888) 446-6911 • Email: <u>customerservice@smartcitynetworks.com</u>
Order online at: orders.smartcitynetworks.com

| WIRELESS PERFORMANCE AGREEMENT              |                                                                    |  |  |  |  |
|---------------------------------------------|--------------------------------------------------------------------|--|--|--|--|
| Company Name:                               | Show: Booth/Room #: SPE Annual Technical Conference and Exhibition |  |  |  |  |
| Center: Henry B. Gonzalez Convention Center | Customer / Ref #: 2023-017-834                                     |  |  |  |  |