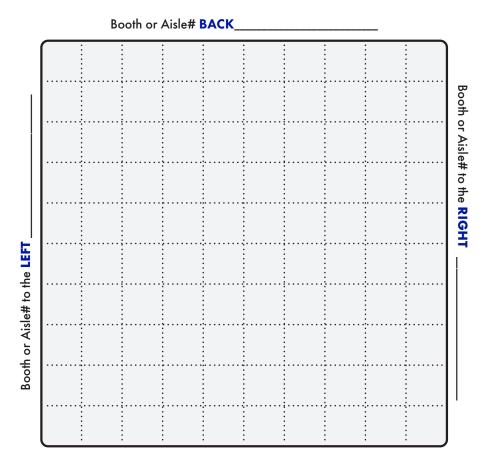

# SPECIFY YOUR DESIRED LOCATION OF SERVICES

# X = MAIN DISTRIBUTION LOCATION (MDL)

The originating line(s) for service, whether overhead, a floor pocket or a column, will be delivered to a "MDL" before booth distribution. Example: Storage area, back of booth, etc. Unless specified, the default for the "MDL" will be the back of the booth or where Smart City's deems the most convenient. All distribution of services to their final destination within the booth will originate from the Main Distribution Location "MDL". A per line move fee will apply to relocate services within your booth after they have been engineered and/or installed.

T = TELEPHONE/FAX...

= INTERNET SERVICE

H = HUBS

PC = PATCH CABLES

**C** = COMPUTERS

Location of primary Internet Service "I", Hubs "H", Patch Cables "PC" and / or Computers "C". For Smart City to perform your floor work, you will need to indicate the location of each item you want cabled. Make sure to order your floor work, hubs, and patch cables early and in advance of the show moving in.

# IMPORTANT!! Prior to installation of service, a complete floor plan is required.

Please utilize this grid should you not have your own floor plan to send us. You may use a different floor plan for each service group (Telephone, Internet, etc.) or combine all services on one floor plan. For a floor plan to be considered complete it must include all the information listed below (Main Distribution Location "MDL", designated location of items within the booth, surrounding booths, scale-length and width).

Booth or Aisle# in FRONT\_\_\_\_\_

**Booth Orientation:** For Smart City to accurately install services "A minimum" of one surrounding Booth or Aisle # is required, two or more would be more helpful.

**BOOTH SIZE** \_\_\_\_\_ft **SCALE:** 1 BOX IS = TO \_\_\_\_\_ft

**BOOTH TYPE** Island Inline

You may reach us with questions at:
Call (888) 446-6911 • Email: <u>customerservice@smartcitynetworks.com</u>
Order online at: orders.smartcitynetworks.com

| WIRELESS PERFORMANCE AGREEMENT              |                                                                    |  |  |  |  |
|---------------------------------------------|--------------------------------------------------------------------|--|--|--|--|
| Company Name:                               | Show: Booth/Room #: SPE Annual Technical Conference and Exhibition |  |  |  |  |
| Center: Henry B. Gonzalez Convention Center | Customer / Ref #: 2023-017-834                                     |  |  |  |  |