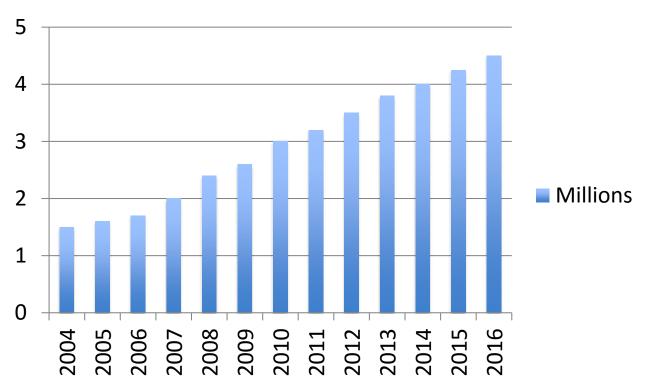

ting
    - Will Call





















#### PALM BEACH SHOW GROUP

TIMELINE OF SHOW ACQUISITIONS & LAUNCHES

2006

Baltimore Summer **Antiques Show** 

#### 2004

Palm Beach Jewelry, Art & **Antique Show** 

#### 2009

Washington DC nternational Art, ntique & Jewelry

Art, Antique & Jewelry Show

#### 2012

Naples Art, Antique & Jewelry Show



2014

Los Angeles

Show

International Art, Antique & Jewelry Show

New York Art.

Show

Antique & Jewelry

Chicago

Palm Beach

Jewelry & Antique

2015 New York City Jewelry & Watch

Show

2017

Miami Beach Jewelry & **Antiques Show** 

2013

LA Art Show

# Palm Beach Show Group 2016/2017



# 2015 – 2016 Participating Exhibitors



## **B2B Exhibitor Sales at Shows**



# Attendees in 2015-2016





#### Palm Beach Jewelry, Art & Antique Show



# Palm Beach Show Group 2004 - 2016

**Gross Revenue** 



#### PALM BEACH SHOW GROUP



- · Los Angeles
- · Palm Beach
- Naples

- Baltimore

- New York
- Miami
- · Dallas
- · Chicago

Boston

Atlanta

· San Francisco

Seattle

. D.C.

Aspen

- Houston
- Philadelphia
- Hamptons



#### QUESTIONS