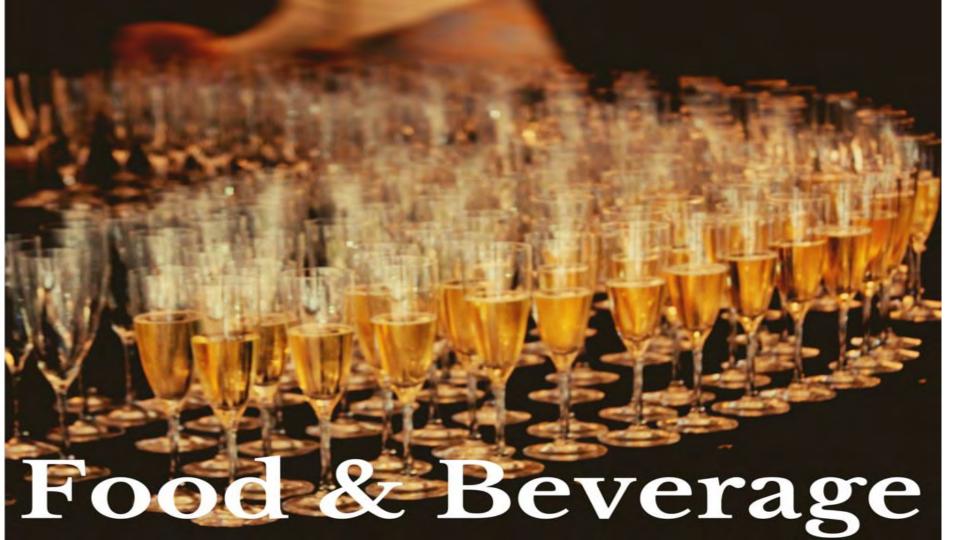

#### Rare Early Hudson Valley Armchair...

Probably New York, ca. 1720-1750, Maple, Ash.

- Catalogues Ceilings
  - Champagne Bars
  - **Cleaning Services**
- **Cultural Experience** Custom Lights/Bulbs/Fixtures
- **Designer Showcase**
- **Display Cases**
- Exclusive Events on the floor
- Exhibitor/Guest Liaisons
- Fascia
- Felt Covered Walls
- Flower Arrangements **Full Service Restaurants**
- **Installation Services**
- Live Music