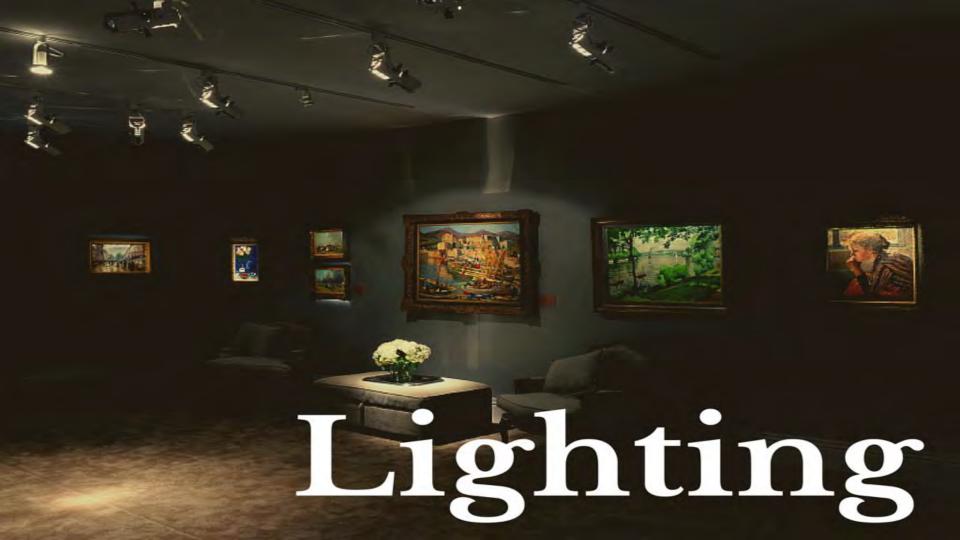

#### Rare Early Hudson Valley Armchair...

Probably New York, ca. 1720-1750, Maple, Ash.

- Catalogues Ceilings
  - Champagne Bars
  - **Cleaning Services**
- **Cultural Experience** Custom Lights/Bulbs/Fixtures
- **Designer Showcase**
- **Display Cases**
- Exclusive Events on the floor
- Exhibitor/Guest Liaisons
- Fascia
- Felt Covered Walls
- Flower Arrangements **Full Service Restaurants**
- **Installation Services**
- Live Music