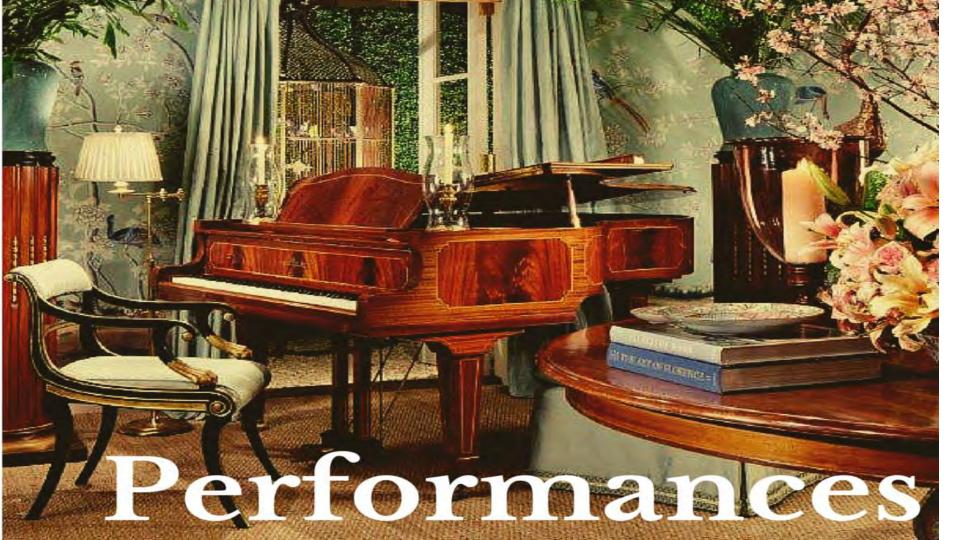

#### Rare Early Hudson Valley Armchair...

Probably New York, ca. 1720-1750, Maple, Ash.

- Catalogues Ceilings
  - Champagne Bars
  - **Cleaning Services**
- **Cultural Experience** Custom Lights/Bulbs/Fixtures
- **Designer Showcase**
- **Display Cases**
- Exclusive Events on the floor
- Exhibitor/Guest Liaisons
- Fascia
- Felt Covered Walls
- Flower Arrangements **Full Service Restaurants**
- **Installation Services**
- Live Music