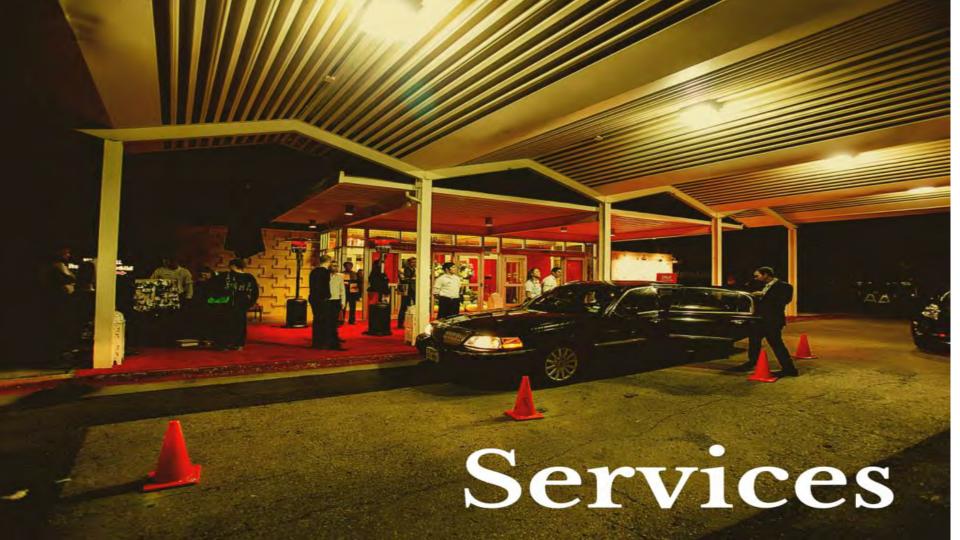

#### Rare Early Hudson Valley Armchair...

Probably New York, ca. 1720-1750, Maple, Ash.

- Catalogues Ceilings
  - Champagne Bars
  - **Cleaning Services**
- **Cultural Experience** Custom Lights/Bulbs/Fixtures
- **Designer Showcase**
- **Display Cases**
- Exclusive Events on the floor
- Exhibitor/Guest Liaisons
- Fascia
- Felt Covered Walls
- Flower Arrangements **Full Service Restaurants**
- **Installation Services**
- Live Music

- **Outdoor Gobos**
- **Private Security**
- **Private Show Tours Professionally Trained Staff** 
  - Red Carpet
    - Rigging Search Lights
    - Shuttle Buses
    - Sushi Bar **Targeted Mailing Lists**
    - Vetting **VIP Parties**
    - VIP Lounge
    - White Carpeting
    - Will Call