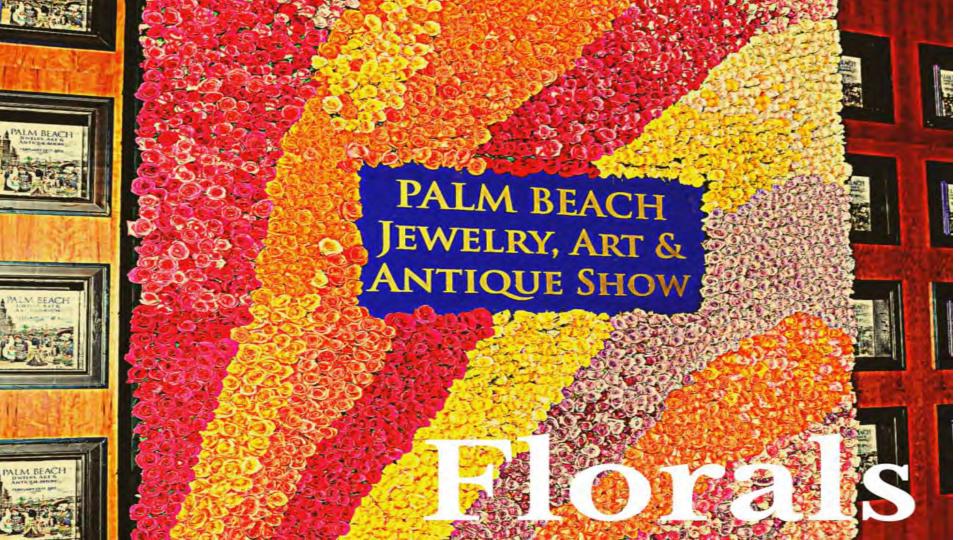

#### Rare Early Hudson Valley Armchair...

Probably New York, ca. 1720-1750, Maple, Ash.

- Catalogues Ceilings
  - Champagne Bars
  - **Cleaning Services**
- **Cultural Experience** Custom Lights/Bulbs/Fixtures
- **Designer Showcase**
- **Display Cases**
- Exclusive Events on the floor
- Exhibitor/Guest Liaisons
- Fascia
- Felt Covered Walls
- Flower Arrangements **Full Service Restaurants**
- **Installation Services**
- Live Music