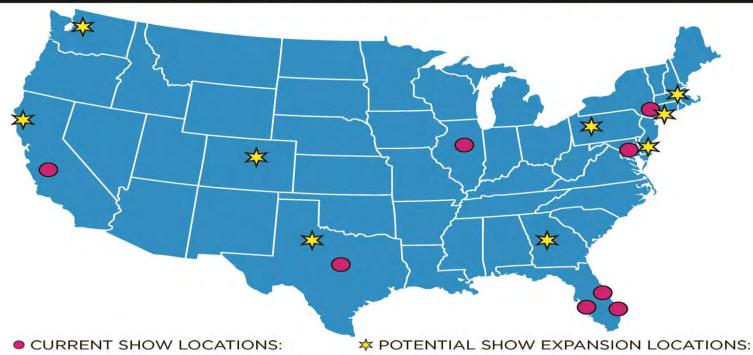

#### PALM BEACH SHOW GROUP

- · Los Angeles
- · Palm Beach
- Naples

- Baltimore

- New York
- Miami
- · Dallas
- · Chicago

Boston

Atlanta

· San Francisco

Seattle

. D.C.

Aspen

- Houston
- Philadelphia
- Hamptons