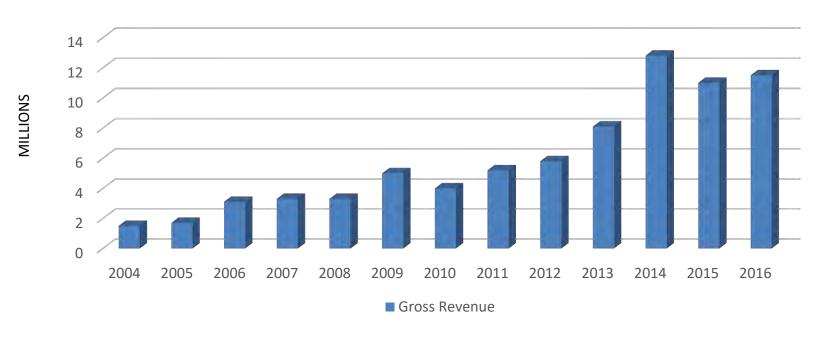

HOW GROUP

TIMELINE OF SHOW ACQUISITIONS & LAUNCHES

2006

Baltimore Summer **Antiques Show** 

#### 2004

Palm Beach Jewelry, Art & **Antique Show** 

#### 2009

Washington DC nternational Art, ntique & Jewelry

Art, Antique & Jewelry Show

#### 2012

Naples Art, Antique & Jewelry Show



2014

Los Angeles

Show

International Art, Antique & Jewelry Show

New York Art.

Show

Antique & Jewelry

Chicago

Palm Beach

Jewelry & Antique

2015 New York City Jewelry & Watch

Show

2017

Miami Beach Jewelry & **Antiques Show** 

2013

LA Art Show

# Palm Beach Show Group 2016/2017



# 2015 – 2016 Participating Exhibitors



## **B2B Exhibitor Sales at Shows**



# Attendees in 2015-2016





#### Palm Beach Jewelry, Art & Antique Show



# Palm Beach Show Group 2004 - 2016

**Gross Revenue** 



#### PALM BEACH SHOW GROUP



- · Los Angeles
- · Palm Beach
- Naples

- Baltimore

- New York
- Miami
- · Dallas
- · Chicago

Boston

Atlanta

· San Francisco

Seattle

. D.C.

Aspen

- Houston
- Philadelphia
- Hamptons



#### QUESTIONS