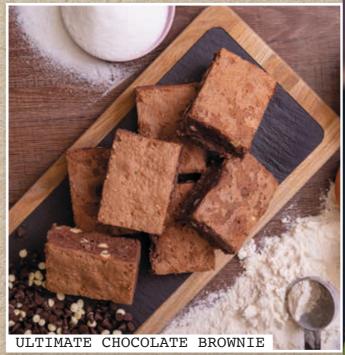

### ULTIMATE CHOCOLATE BROWNIE

### 1 x 30ptn (12009)

A deliciously moist chocolate brownie, made with the best Belgian chocolate, packed with white chocolate chips.