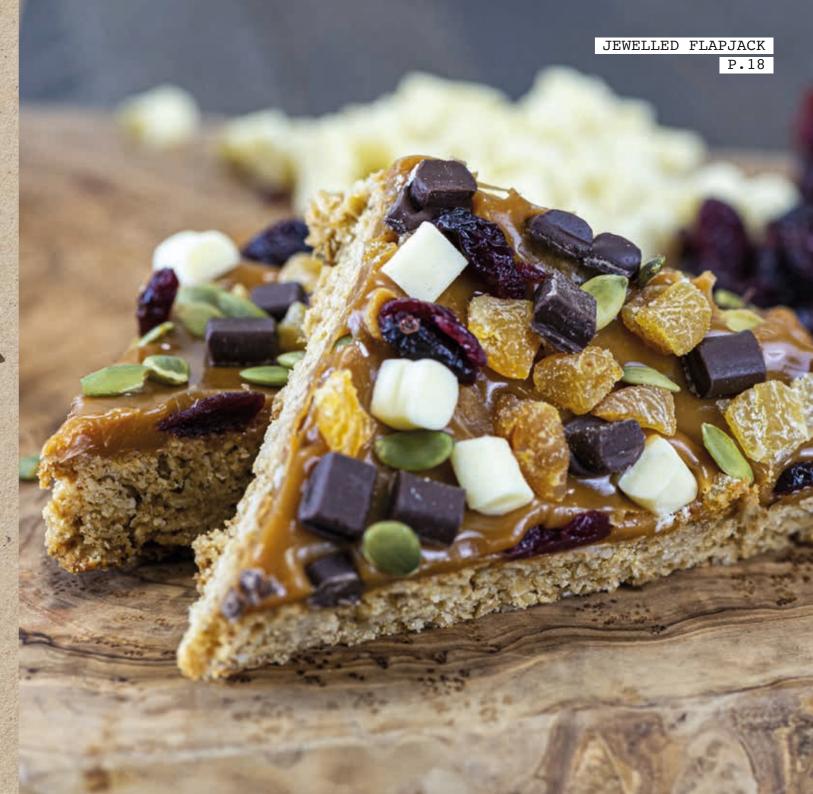

### JEWELLED FLAPJACK

1 X 12ptn (10742)

Chewy oat flapjack topped with sweet caramel and finished with a sprinkling of dried cranberries, pumpkin seeds and double chocolate chunks.