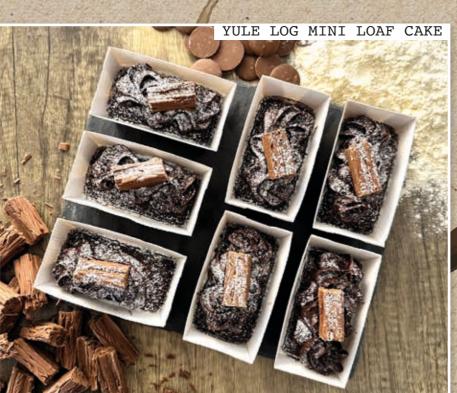

### ETON MESS MINI LOAF CAKE 1 X 8ptn (75239)

Mini vanilla sponge decorated with mixed fruit jam, vanilla frosting and mini meringue pieces.

1 X 8ptn (55607) Chocolate sponge Yule log topped with chocolate fudge ice, milk chocolate flake and lightly sprinkled with dusting sugar.