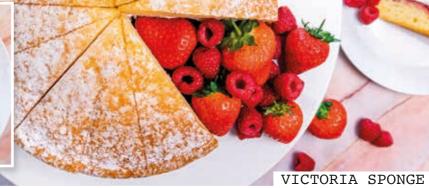

### 1 X 14ptn (87515)

A classic light vanilla sponge cake, sandwiched with buttercream & fruit jam, finished with a dusting of icing sugar. A true classic.