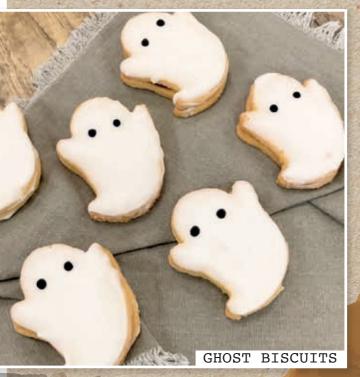

### GHOST BISCUITS

### 1 X 12ptn (34483)

Ghost shaped Empire Biscuits finished with icing and sandwiched together with fruity