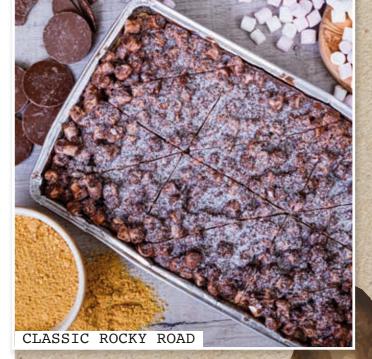

### CLASSIC ROCKY ROAD

1 x 12ptn (60891) Crunchy biscuit base topped with mini mallows and finished with a

chocolate flavoured coating. A classic lumpy bumpy treat!