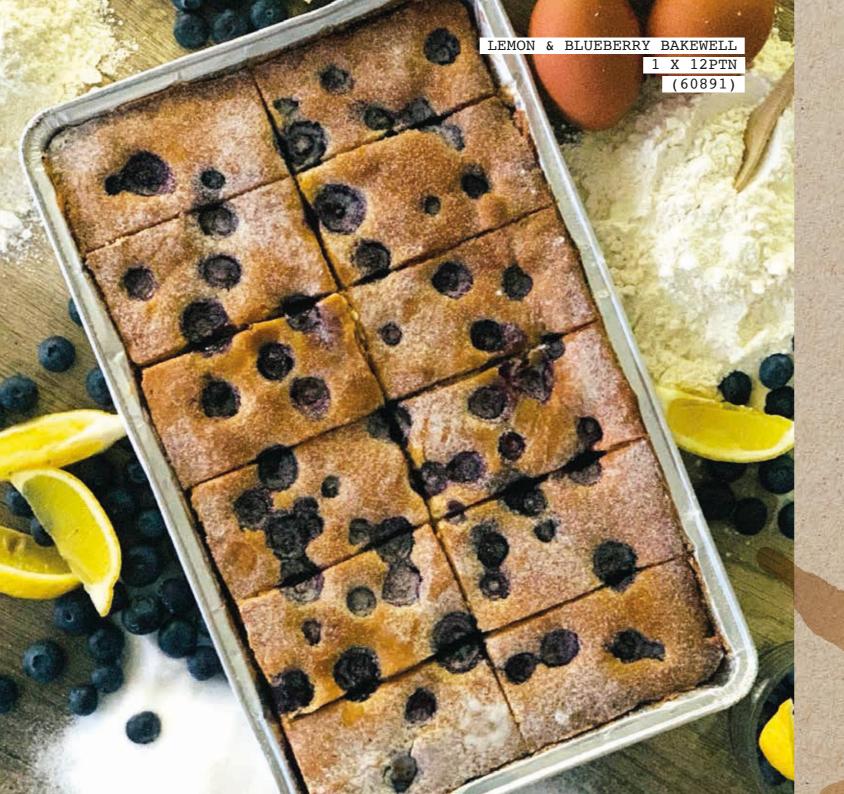

### LEMON & BLUEBERRY BAKEWELL 1 X 15ptn (22600)

Shortcrust pastry base, with a layer of lemon curd then a lemon and blueberry bakewell style sponge decorated with a dustin of sweet sugar icing.