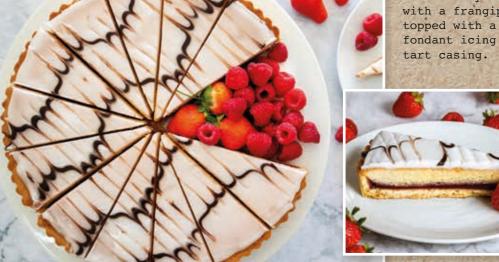

ICED BAKEWELL TART 1 X 14ptn (87622) A thick layer of fruity jam, with a frangipane sponge topped with a thin layer of fondant icing in a delicious tart casing.

ICED BAKEWELL TART

LEMON TART