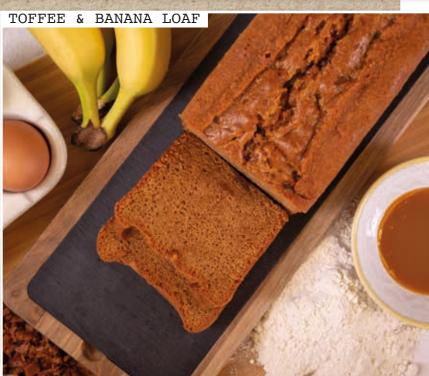

### TOFFEE & BANANA LOAF 1 X 2 (69306)

Our Toffee & Banana Loaf Cake is extremely light - toffee sponge with a hint of banana with a caramely core.