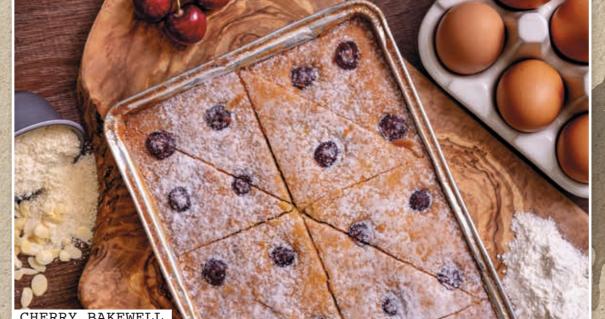

### CHERRY BAKEWELL SLICE 1 X 12ptn (63688)

A delicious shortcrust base, topped with tangy fruit jam, almond sponge & dotted with glacé cherries.