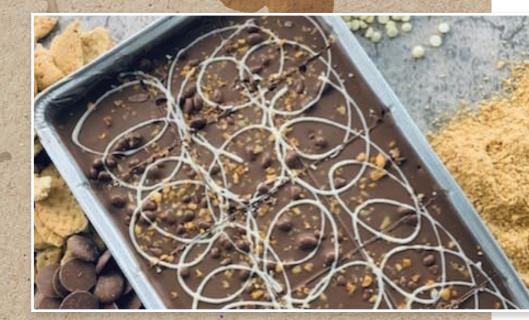

### MILK CHOCOLATE CARAMEL SHORTCAKE 1 x 36ptn (32577)

Shortcake base topped with a thick layer of sweet caramel topped with smooth milk chocolate. A classic!