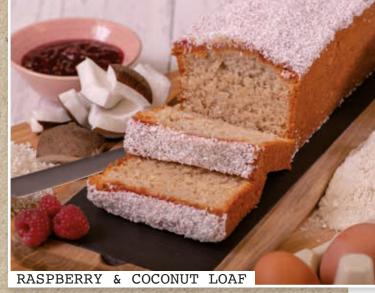

### RASPBERRY & COCONUT LOAF

### 1 X 2 (45223)

A light coconut & raspberry sponge finished with a thick layer of raspberry jam, and a fine sprinkle of coconut.