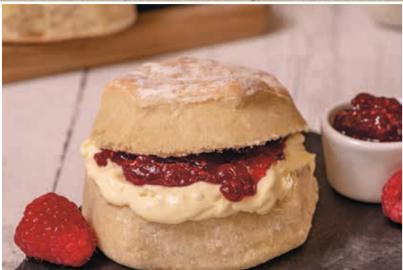

PLAIN SCONES

PLAIN SCONES 1 X 6 (73011) Also available in a large box: 1 X 30 (42493) Traditionally made buttermilk scones. No other way to get a fluffier scone than with buttermilk!

LEMON TART 1 X 14ptn (24723) Zesty and light lemon curd filled tart. Perfect for a refreshing bite with a coffee or served as an indulgent dessert.