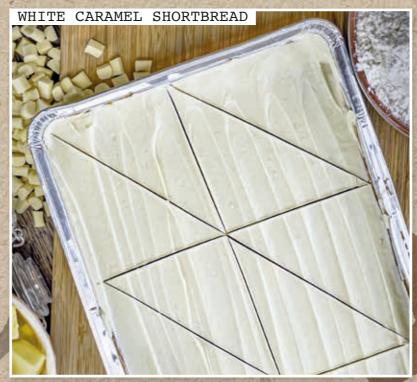

### WHITE CARAMEL SHORTBREAD 1 X 15ptn (29227)

A melt-in-the-mouth butter shortbread base topped with a thick layer of smooth caramel & coated in creamy white chocolate.

Biscuit base layered with honeycomb, digestive biscuit pieces topped with chocolate flavour coating, honeycomb crunch, chocolate coated honeycomb and white chocolate flavour swirl.