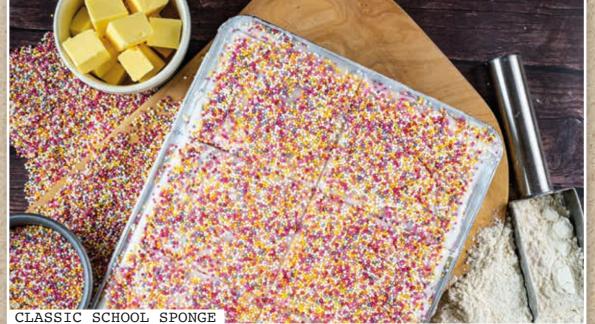

### CLASSIC SCHOOL SPONGE 1 X 8ptn (77985)

Edible nostalgia — a light vanilla sponge, with a layer of fondant icing and 100's & 1000's. A trip down memory lane.