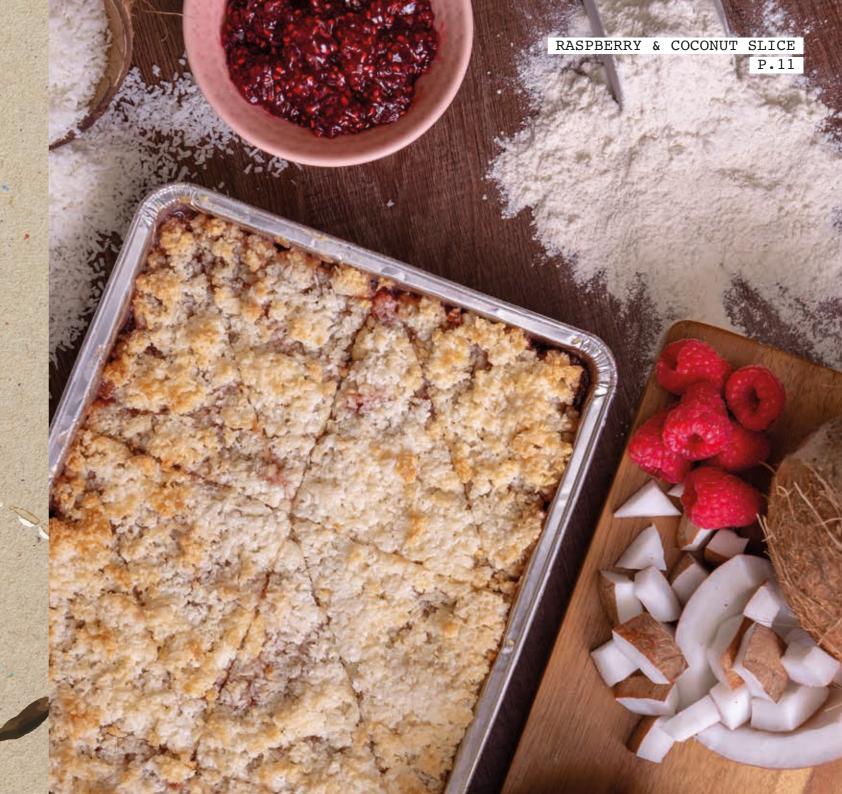

### RASPBERRY & COCONUT SLICE 1 x 12ptn (12456)

A crisp shortcrust pastry base with a thick layer of fruity jam, topped with lightly toasted chewy coconut.