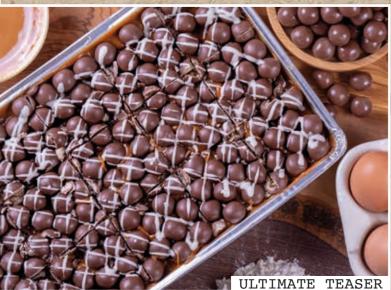

### ULTIMATE TEASER

### 1 X 15ptn (68956)

Melt-in-the-mouth butter shortbread base, topped with smooth caramel & piled with chocolate malt balls.