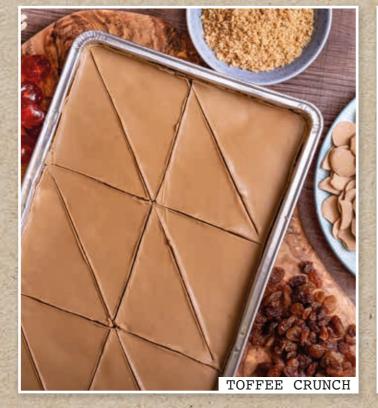

### TOFFEE CRUNCH

### 1 x 12ptn (72676)

Toffee flavoured biscuit base with cherries and sultanas & a toffee chocolate topping.