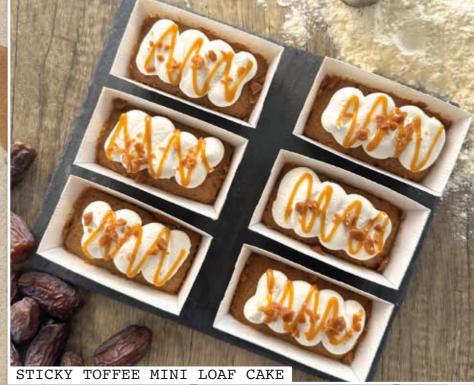

### STICKY TOFFEE MINI LOAF CAKE 1 X 8ptn (76989)

Sticky Toffee Pudding base piped with vanilla flavoured frosting topped with Toffee drizzle and toffee pieces.