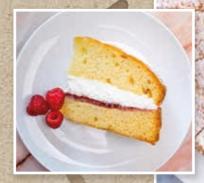

### 1 X 14ptn (87515)

A classic light vanilla sponge cake, sandwiched with buttercream & fruit jam, finished with a dusting of icing sugar. A true classic.