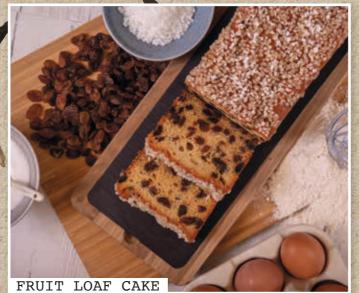

### FRUIT LOAF CAKE 1 X 2 (10962)

Made with a light sponge base packed with sultanas, topped with sugar nibs and a syrup glaze.