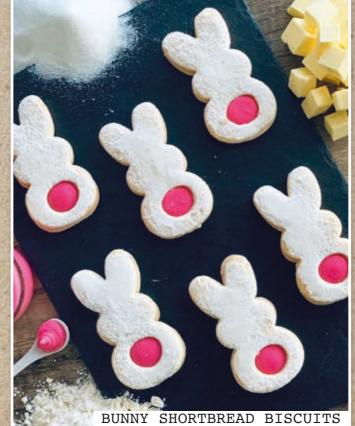

### BUNNY SHORTBREAD BISCUITS 1 X 12ptn (29767) All butter shortbread bunny biscuits

filled with pink fondant icing and dusted with a sweet sugar snow.