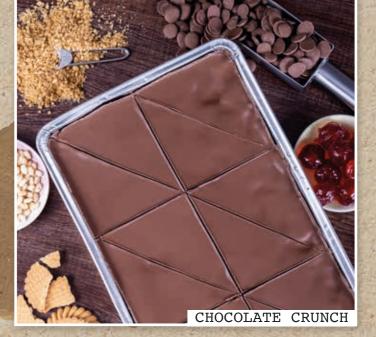

### CHOCOLATE CRUNCH

### 1 x 12ptn (13490)

Crunchy chocolate biscuit base, dotted with cherries & sultanas, coated in smooth milk chocolate.