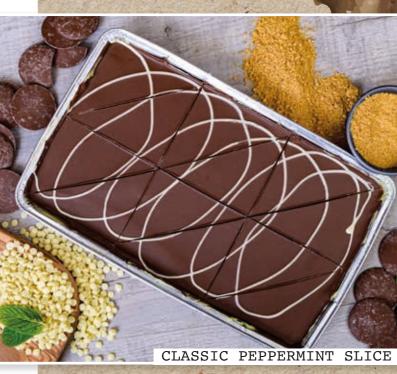

### CLASSIC PEPPERMINT SLICE 1 X 12ptn (22187)

A crunchy biscuit base with a refreshing layer of mint fondant, finished with a sweet milk chocolate flavoured coating.

NOW WITH AN EXTRA HELPING YUMMY RASPBERRY JAM