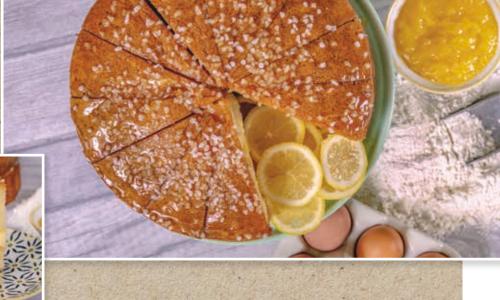

### LEMON DRIZZLE CAKE 1 X 14ptn (53422)

Soft & moist lemon sponge, filled with lemon buttercream and topped with a sweet & tangy lemon drizzle - an instant favourite.