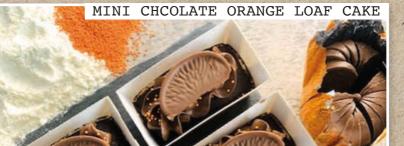

### MINI CHOCOLATE ORANGE LOAF CAKE 1 X 8ptn (67144)

Rich chocolate flavour sponge with indulgent orange flavour chocolate fudge icing topped with chocolate orange pieces made in a mini loaf shape.