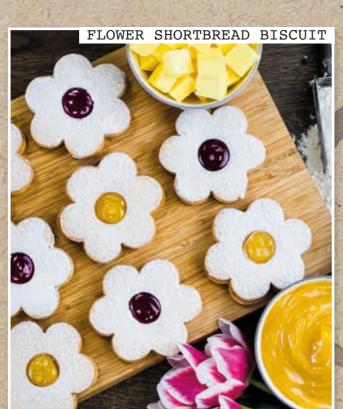

### FLOWER SHORTBREAD BISCUIT

### 1 X 12ptn (48450)

2 flower shaped shortbread biscuits, with circular cut-out, filled with either mixed fruit jam or lemon curd, finished with a dusting of sugar.