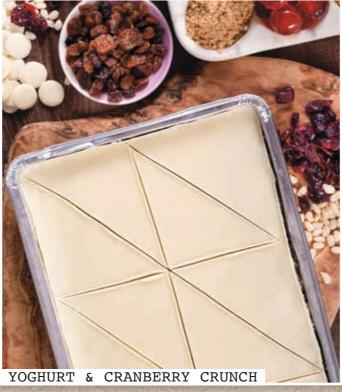

### YOGHURT & CRANBERRY CRUNCH 1 X 12ptn (66100)

Yoghurt flavoured crunchy biscuit base with cranberries, cherries & sultanas, topped with a layer of tangy yoghurt flavoured chocolate.