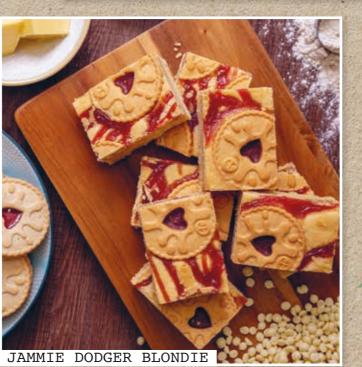

### JAMMIE DODGER BLONDIE 1 x 30ptn (61294)

Fudgy white chocolate brownie, swirled with a tangy fruit jam & topped with Jammy Dodgers.

JAMMIE DODGER BLONDIE 1 x 15ptn (59534)