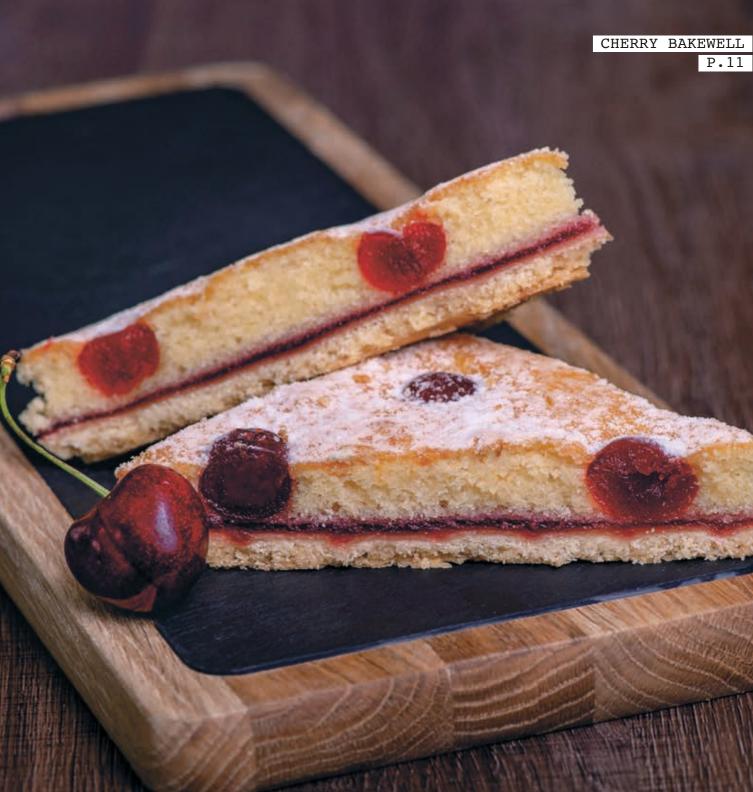

### CHERRY BAKEWELL SLICE 1 X 12ptn (63688)

A delicious shortcrust base, topped with tangy fruit jam, almond sponge & dotted with glacé cherries.