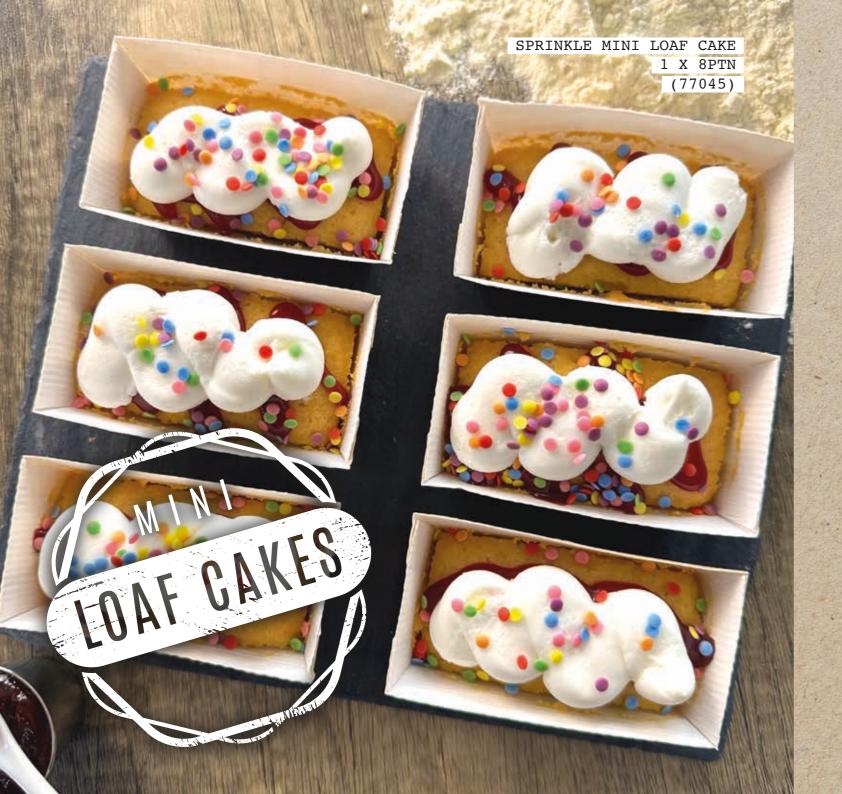

### SPRINKLE MINI LOAF CAKE 1 X 8ptn (77045)

Vanilla sponge base, decorated with mixed fruit jam, vanilla flavoured frosting and colourful sprinkles.