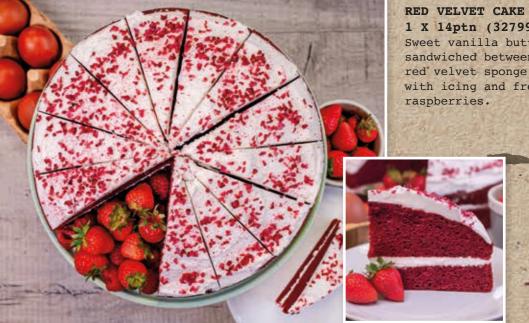

Toffee & chocolate swirled sponge, filled & topped with caramel butter icing, finished with dark chocolate shavings & a drizzle of caramel sauce.

1 X 14ptn (32799)

Sweet vanilla buttercream sandwiched between indulgent red velvet sponge, topped with icing and freeze dried raspberries.