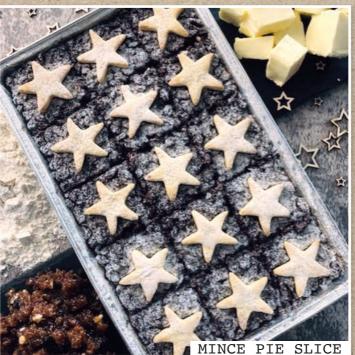

### MINCE PIE SLICE 1 X 15ptn (14437)

Buttery shortbread base, topped with fruity mincemeat and finished with a star of shortbread.

Available every November & December.