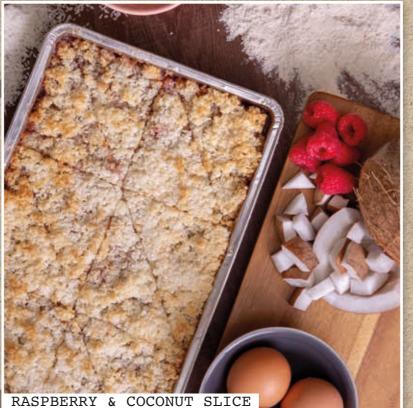

### RASPBERRY & COCONUT SLICE 1 x 12ptn (12456)

A crisp shortcrust pastry base with a thick layer of fruity jam, topped with lightly toasted chewy coconut.