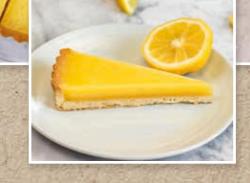

PLAIN SCONES

PLAIN SCONES 1 X 6 (73011) Also available in a large box: 1 X 30 (42493) Traditionally made buttermilk scones. No other way to get a fluffier scone than with buttermilk!

LEMON TART 1 X 14ptn (24723) Zesty and light lemon curd filled tart. Perfect for a refreshing bite with a coffee or served as an indulgent dessert.