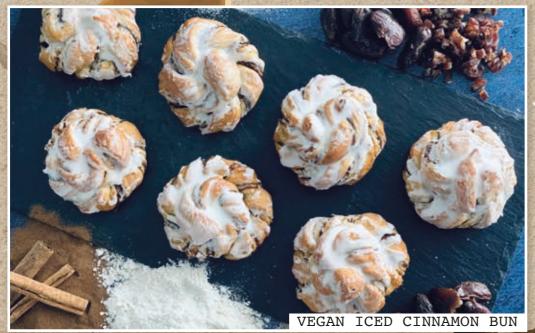

### VEGAN ICED CINNAMON BUN

### 1 X 24 (80186)

Hand crafted vegan cinnamon bun - filled with a cinnamon, raison and date paste pleased into a knot and decorated with a layer of sweet fondant icing.