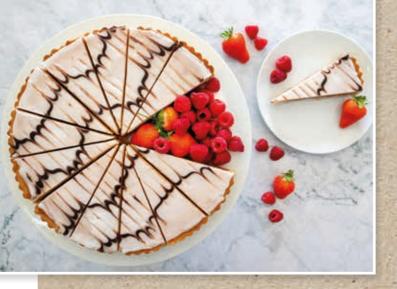

ICED BAKEWELL TART 1 X 14ptn (87622) A thick layer of fruity jam, with a frangipane sponge topped with a thin layer of fondant icing in a delicious tart casing.

ICED BAKEWELL TART

LEMON TART