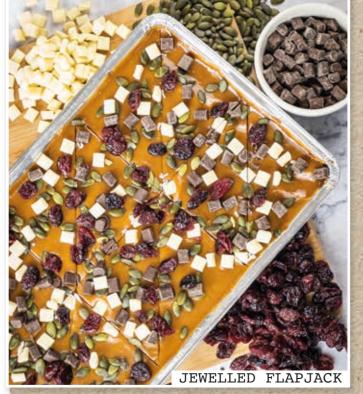

### JEWELLED FLAPJACK

1 X 12ptn (10742)

Chewy oat flapjack topped with sweet caramel and finished with a sprinkling of dried cranberries, pumpkin seeds and double chocolate chunks.