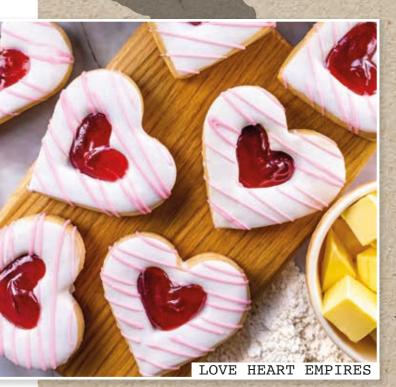

### LOVE HEART EMPIRES

### 1 X 12ptn (16490)

Seasonal: for Valentine's Day & Mother's Day. A generous helping of mixed fruit jam sandwiched between two love-heart shaped shortcrust biscuits, topped with a layer of fondant & finished with pink icing stripes.