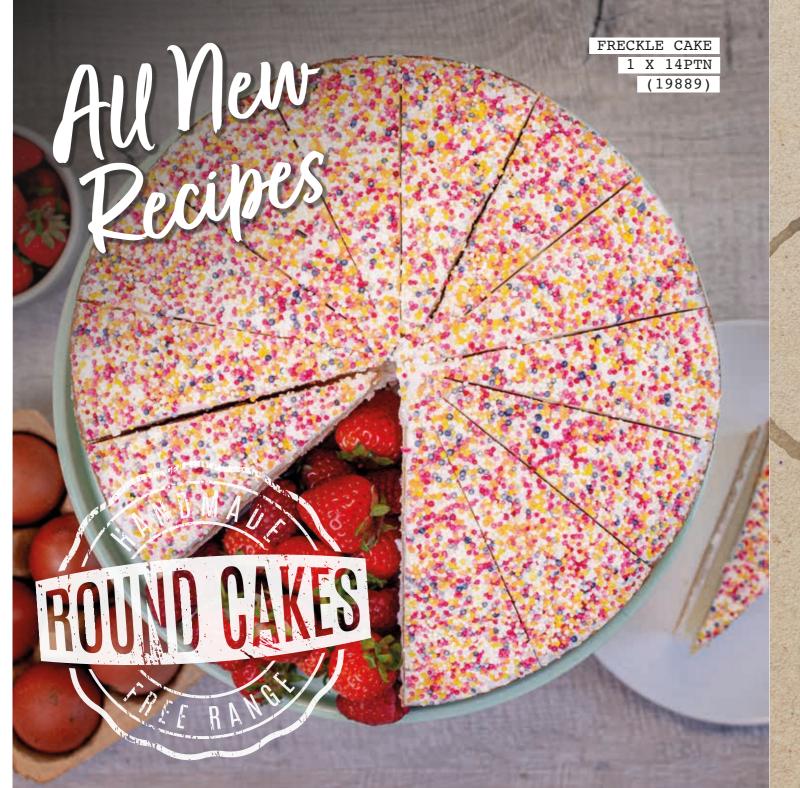

### FRECKLE CAKE

### 1 X 14ptn (19889)

Our Victoria Sponge Cake with a fun twist! 100's & 1000's decorating a layer of buttercream - ideal for a party.