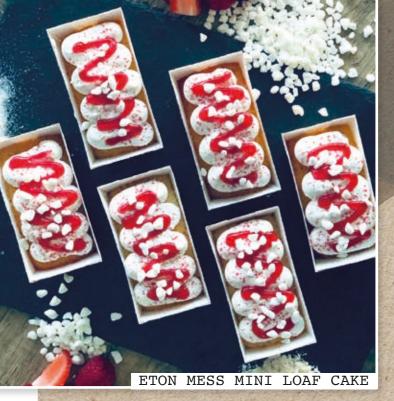

### ETON MESS MINI LOAF CAKE 1 X 8ptn (75239)

Mini vanilla sponge decorated with mixed fruit jam, vanilla frosting and mini meringue pieces.

1 X 8ptn (55607) Chocolate sponge Yule log topped with chocolate fudge ice, milk chocolate flake and lightly sprinkled with dusting sugar.