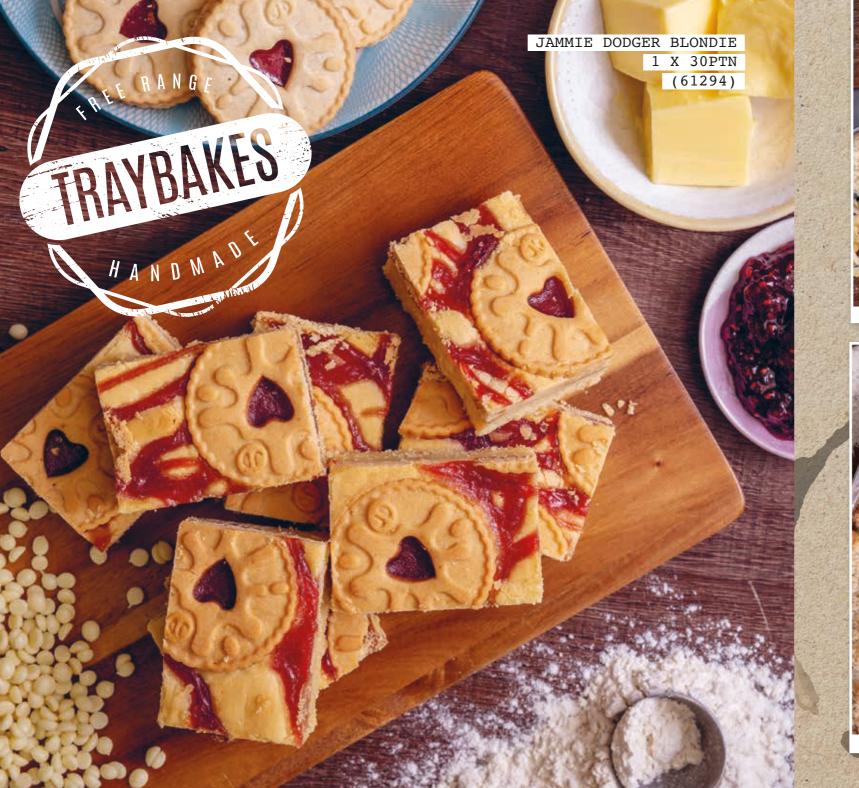

### JAMMIE DODGER BLONDIE 1 x 30ptn (61294)

Fudgy white chocolate brownie, swirled with a tangy fruit jam & topped with Jammy Dodgers.

JAMMIE DODGER BLONDIE 1 x 15ptn (59534)