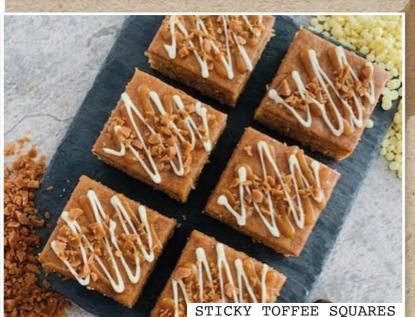

### STICKY TOFFEE SQUARES

1 X 9ptn (11243)

Sticky Toffee Pudding base piped with vanilla flavoured frosting topped with toffee drizzle and toffee pieces.