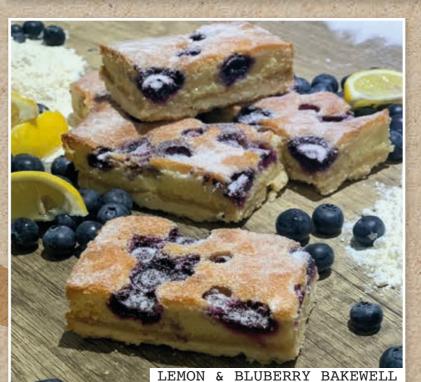

### LEMON & BLUEBERRY BAKEWELL 1 X 15ptn (22600)

Shortcrust pastry base, with a layer of lemon curd then a lemon and blueberry bakewell style sponge decorated with a dustin of sweet sugar icing.