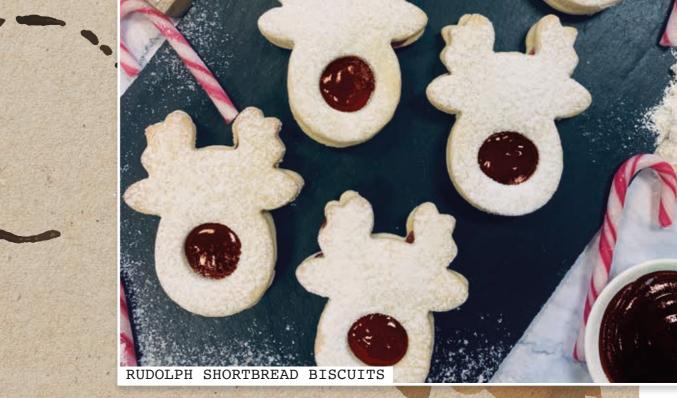

### RUDOLPH SHORTBREAD BISCUITS 1 X 12ptn (55939)

Reindeer shaped shortbread, with jam-filled red nose and finished with a dusting of sweet snow.