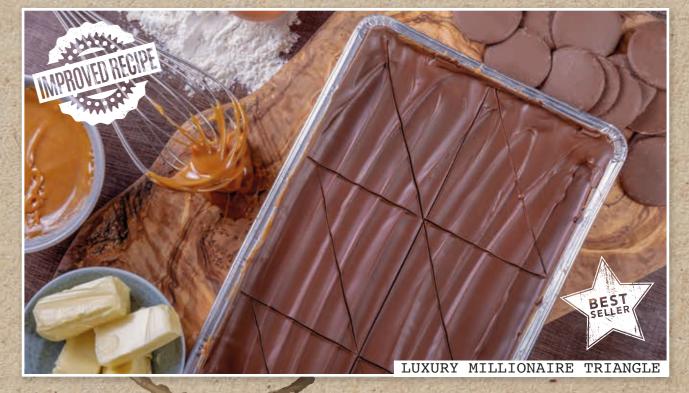

### LUXURY MILLIONAIRE TRIANGLE

### 1 X 12ptn (69420)

A melt-in-the-mouth butter shortbread base topped with a thick layer of smooth caramel & coated in creamy Belgian milk chocolate.