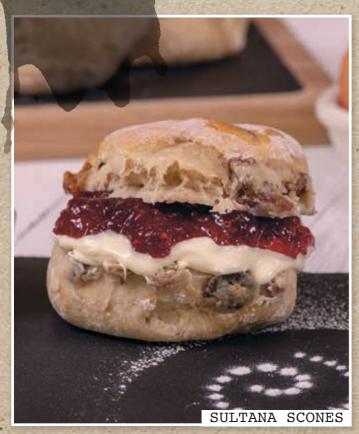

### LEMON MINI LOAF CAKE 1 X 8ptn (20926)

Mini lemon sponge decorated with a lemon frosting, lemon curd and edible flowers.

SULTANA SCONES 1 X 6 (62640) Also available in a large box: 1 X 30 (26773) Traditionally made buttermilk scones packed with juicy sultanas.