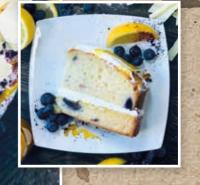

### LEMON & BLUEBERRY CAKE 1 X 14ptn (55946)

Blueberry sponge with lemon curd and lemon frosting filling topped with white chocolate shaving and blueberry powder.