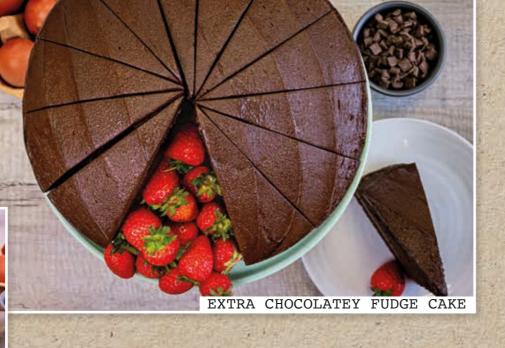

### EXTRA CHOCOLATEY FUDGE CAKE 1 X 14ptn (53793)

A chocolate lovers dream: fudgy chocolate sponge filled & topped with chocolate indulgent fudge icing.

CARROT CAKE

CARROT CAKE 1 X 14ptn (10486)

A spicy & rich carrot & walnut sponge, filled & topped with cream cheese style icing. Finished with a sprinkle of walnut pieces.