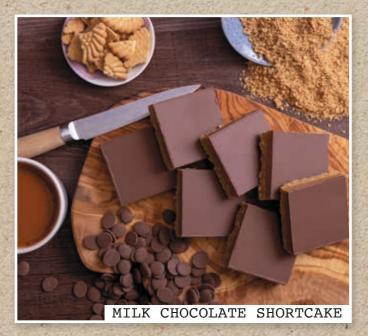

### MILK CHOCOLATE CARAMEL SHORTCAKE 1 x 36ptn (32577)

Shortcake base topped with a thick layer of sweet caramel topped with smooth milk chocolate. A classic!