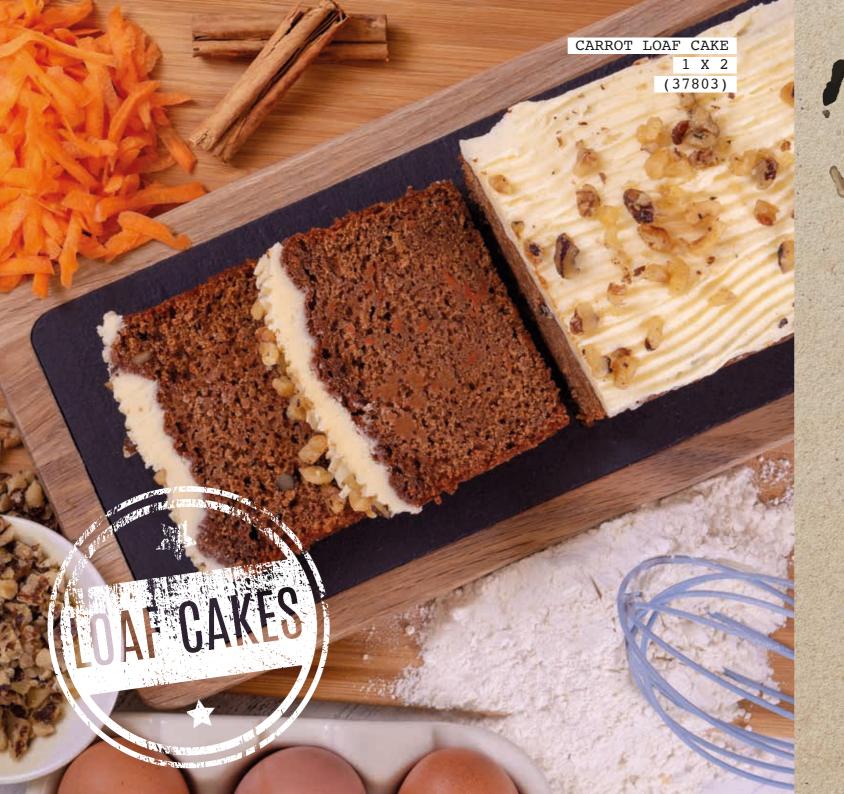

### CARROT LOAF CAKE

### 1 x 2 (37803)

Packed with carrots and walnuts, finished with a smooth cream cheese style icing and a sprinkle of chopped walnuts.