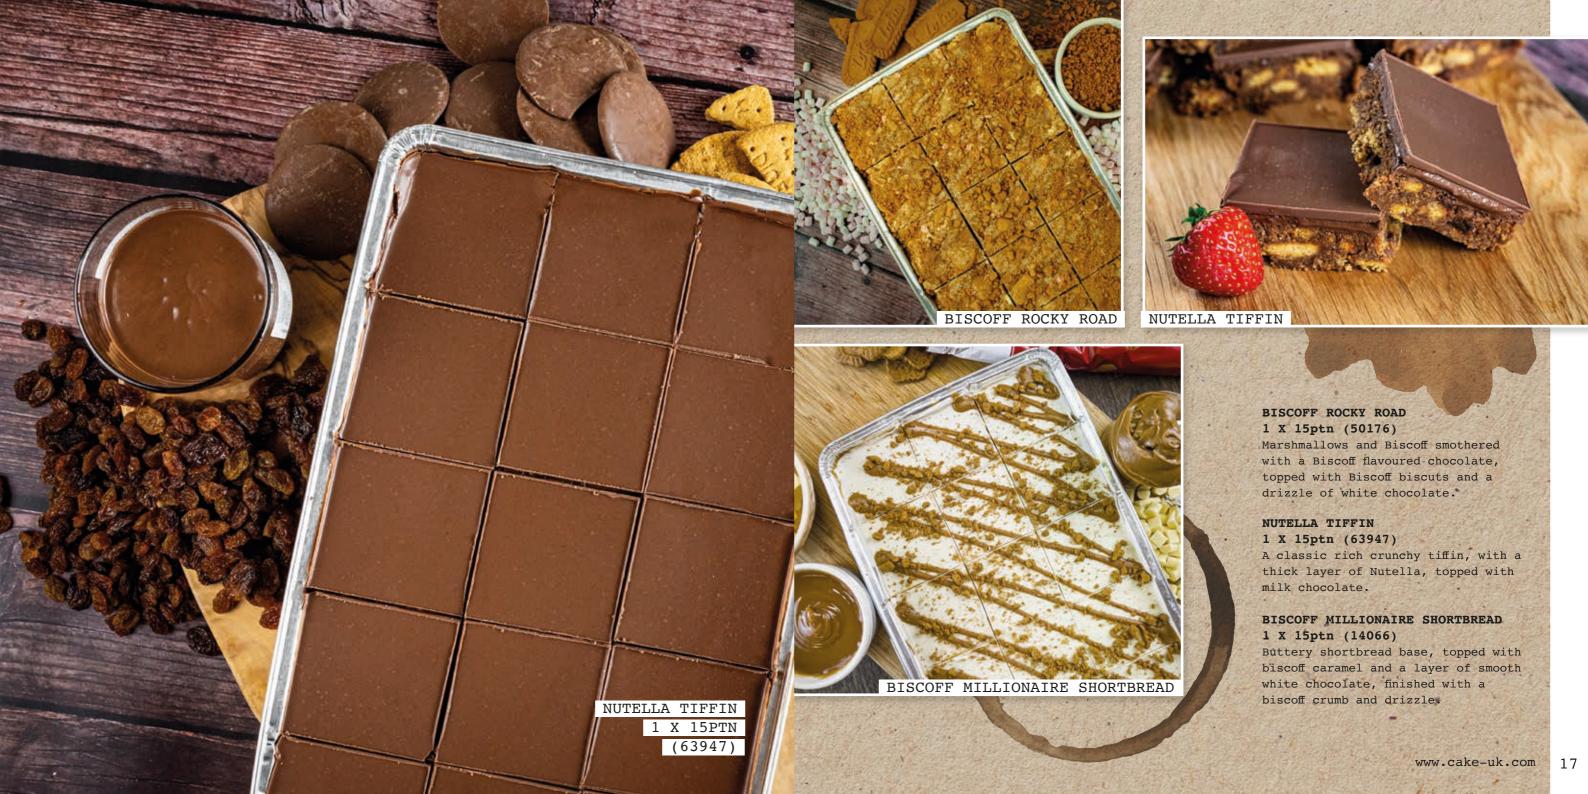

### BISCOFF CARAMEL CAKE 1 X 14ptn (77802)

Biscoff flavoured sponge filled with a layer of Biscoff paste, Biscoff flavoured buttercream & topped with Biscoff crumble.

www.cake-uk.com