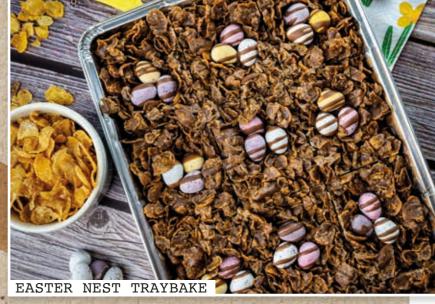

### EASTER NEST TRAYBAKE 1 X 12ptn (53293)

Crispy chocolate covered flakes finished with a nest of mini eggs and a chocolate drizzle.