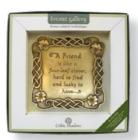

## Wall Plaques

CS-0084-17 Tree of Life 15cm

CS-0084-40 Family Blessing 15cm see page 20

CS-0084-18 Trinity Knot 15cm

CS-0084-19 A Friend Saying 15cm see page 20

CS-0084-21 Mother Blessing 21cm see page 20

#### A Friend Saying

A best friend is like a four-leaf clover, hard to find and lucky to have.

CS-0084-21