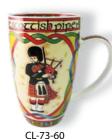

## Scorrish Weave

A colourful pattern showing the intricate knot work of Celtic art.

Scottish Piper 400ml/14fl oz

CL-73-61 Scottish Thistle 380ml/13fl oz

CL-73-62 Lion Rampant 380ml/13fl oz

CL-73-63 Celtic Cross 325ml/11fl oz