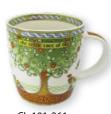

# The Celtic Tree of Life

To the Celts, trees were sacred and a symbol of eternal life, with rebirth occuring every spring time.

CL-101-261 Mua 370ml/12.5fl oz

CL-101-293 Teapot

CL-101-263 Teabag Holder

CL-101-262 Spoon Rest