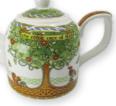

# The Celtic Tree of Life

To the Celts, trees were sacred and a symbol of eternal life, with rebirth occuring every spring time.

CL-101-261 Mua 370ml/12.5fl oz

CL-101-293 Teapot

CL-101-263 Teabag Holder

CL-101-262 Spoon Rest