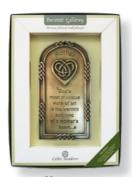

## Wall Plaques

CS-0084-63 Scottish Piper 21cm

CS-0084-22 God Bless our Home 15cm

CS-0084-62 Lion Rampant 15cm

CS-0084-60 Scottish Thistle 15cm

CS-0084-41 Celtic Angel 21cm

CS-0084-5 Cross of Hope 21cm

CS-0084-8 Celtic Love Cross 21cm

## Wall Plaques

CS-0084-17 Tree of Life 15cm

CS-0084-40 Family Blessing 15cm see page 20

CS-0084-18 Trinity Knot 15cm

CS-0084-19 A Friend Saying 15cm see page 20

CS-0084-21 Mother Blessing 21cm see page 20