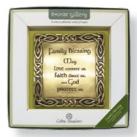

## Wall Plaques

CS-0084-17 Tree of Life 15cm

CS-0084-40 Family Blessing 15cm see page 20

CS-0084-18 Trinity Knot 15cm

CS-0084-19 A Friend Saying 15cm see page 20

CS-0084-21 Mother Blessing 21cm see page 20

#### **Family Blessing**

May love connect us, Faith direct us and God protect us.