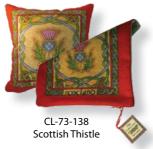

#### Cushion Covers

Stylish Scottish Weave linen/cotton cushion covers. Standard size 30cm x 30cm - sample cushion provided.

Lion Rampant

# Scozzish Thiszle Spiral

The triple spiral is said to be the oldest symbol of Celtic spirituality. Spirals are said to symbolise the inner and outer worlds. Here it is incorporated with the Scottish thistle.