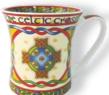

## Scorrish Weave

A colourful pattern showing the intricate knot work of Celtic art.

Scottish Piper 400ml/14fl oz

CL-73-61 Scottish Thistle 380ml/13fl oz

CL-73-62 Lion Rampant 380ml/13fl oz

CL-73-63 Celtic Cross 325ml/11fl oz