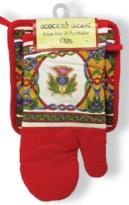

## Scorrish Weave

A colourful pattern showing the intricate knot work of Celtic art.

Scottish Piper 400ml/14fl oz

CL-73-61 Scottish Thistle 380ml/13fl oz

CL-73-62 Lion Rampant 380ml/13fl oz

CL-73-63 Celtic Cross 325ml/11fl oz

CL-73-73 Emblems Tea Towel H67cm W45cm

CL-73-114 Tea Towel & Pot Holder

CL-73-115 Oven Mit & Pot Holder