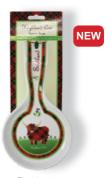

g gifts in ceramics, carved wood, hand painted stained glass, bronzeplated sculptures and embroidery.

The riches of Scotland's Celtic past are evident everywhere today - ruins of 12th century Norman castles, 8th century illuminated manuscripts with stunning interlacing and highly ornate stone crosses marking the locations of ancient religious sites. Islandcraft interprets the emblems of Scotland that symbolise its rich and colourful past - including the thistle, the lion rampant, the bagpiper and the high cross.

# highland Cow Gifts

with her tartan coat!



CL-88-2 Mug 380ml/13fl oz



CL-88-75 Teabag Holder



CL-88-118 Money Purse 12cm



CL-88-115 Oven Mit & Pot Holder



CL-88-114 Tea Towel & Pot Holder



CL-88-73 Single Tea Towel H67cm W45cm



CL-88-427 Highland Cow Teapot .6lt



CL-88-78 Spoon Rest



Bauble 7.5cm

## Dighland Cow Bauble

The technique used in making this bauble is called 'découpage'.

This is the Victorian craft of cutting out motifs from paper, applying them to a surface and covering with as many layers of varnish as is required to give a completely smooth finish.

## Dighland Cow Tea

Edinburgh Tea & Coffee Company's breakfast tea is blended to suit soft Scottish waters. This lively tea has enough depth and strength to start the day, being perfectly balanced with a long and pleasant aftertaste.



In Collectible Tins



CL-88-408 Highland Cow Breakfast Tea 40g loose leaf tea



CL-88-434 Highland Cow Breakfast Tea 50 teabags

# The Celtic Tree of Life

To the Celts, trees were sacred and a symbol of eternal life, with rebirth occuring every s