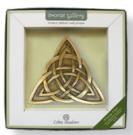

## Wall Plaques

CS-0084-17 Tree of Life 15cm

CS-0084-40 Family Blessing 15cm see page 20

CS-0084-18 Trinity Knot 15cm

CS-0084-19 A Friend Saying 15cm see page 20

CS-0084-21 Mother Blessing 21cm see page 20

## Hanging Ornaments 6cm

CS-0084-66 Thistle

CS-0084-34 High Cross

CS-0084-35 Trinity Knot

CS-0084-37 God Bless our Home Cross