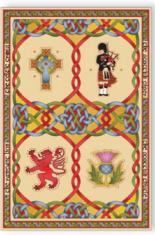

The riches of Scotland's Celtic past are evident everywhere today - ruins of 12th century Norman castles, 8th century illuminated manuscripts with stunning interlacing and highly ornate stone crosses marking the locations of ancient religious sites. Islandcraft interprets the emblems of Scotland that symbolise its rich and colourful past - including the thistle, the lion rampant, the bagpiper and the high cross.

# highland Cow Gifts

with her tartan coat!

CL-88-2 Mug 380ml/13fl oz

CL-88-75 Teabag Holder

CL-88-118 Money Purse 12cm

CL-88-115 Oven Mit & Pot Holder

CL-88-114 Tea Towel & Pot Holder

CL-88-73 Single Tea Towel H67cm W45cm