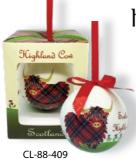

## Dighland Cow Bauble

The technique used in making this bauble is called 'découpage'.

This is the Victorian craft of cutting out motifs from paper, applying them to a surface and covering with as many layers of varnish as is required to give a completely smooth finish.

## Scoccish Baubles

CL-88-409 Highland Cow

Scottish

CL-73-88 Scottish Cross

Lion Rampant

CL-73-89 Scottish Thistle

Découpage is the Victorian craft of cutting motifs from paper, applying to a surface and covering with several layers of gloss varnish.