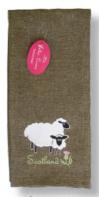

# Scoccish Sheep Linens

An embroidered scene from the Scottish countryside of a sheep & her lamb next to a bright pink thistle.

IC-0045-60 Pot Holder

IC-0045-62 Tea Towel