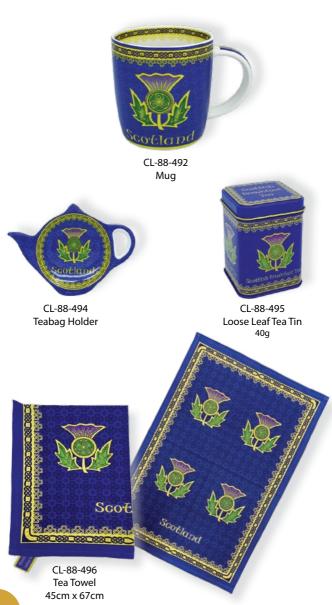

## Scorrish Weave

A colourful pattern showing the intricate knot work of Celtic art.

Scottish Piper 400ml/14fl oz

CL-73-61 Scottish Thistle 380ml/13fl oz

CL-73-62 Lion Rampant 380ml/13fl oz

CL-73-63 Celtic Cross 325ml/11fl oz

CL-73-78 Scottish Thistle Salt & Pepper Set

CL-73-77 Scottish Thistle Spoon Rest

CL-73-68 Scottish Thistle Teabag Holder

CL-Stand-4 Wooden stand holds 12 teabag holders

CL-73-59 Playing Cards

CL-Stand-8 Playing Card Wooden stand 25.5cm x 22cm x 14.2cm holds 24 decks

CL-73-73 Emblems Tea Towel H67cm W45cm

CL-73-114 Tea Towel & Pot Holder

CL-73-115 Oven Mit & Pot Holder