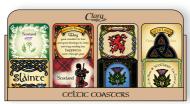

## Celtic Coasters

#### 8 cork backed coasters with Scottish themes

NEW

CL-102-490 Thistle Window

CL-102-61 Scottish Thistle

CL-102-62 Scottish Blessing see page 20

CL-102-63 Lion Rampant

CL-102-64 Trinity Knot

CL-102-65 Slàinte

CL-102-66 Scottish Piper

CL-102-68 Scotland the Brave