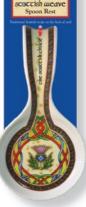

CL-73-78 Scottish Thistle Salt & Pepper Set

CL-73-77 Scottish Thistle Spoon Rest

CL-73-68 Scottish Thistle Teabag Holder

CL-Stand-4 Wooden stand holds 12 teabag holders

CL-73-59 Playing Cards

CL-Stand-8 Playing Card Wooden stand 25.5cm x 22cm x 14.2cm holds 24 decks