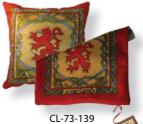

#### Cushion Covers

Stylish Scottish Weave linen/cotton cushion covers. Standard size 30cm x 30cm - sample cushion provided.

Lion Rampant