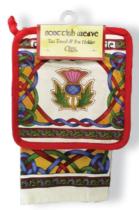

## Scorrish Weave

A colourful pattern showing the intricate knot work of Celtic art.

Scottish Piper 400ml/14fl oz

CL-73-61 Scottish Thistle 380ml/13fl oz

CL-73-62 Lion Rampant 380ml/13fl oz

CL-73-63 Celtic Cross 325ml/11fl oz

CL-73-73 Emblems Tea Towel H67cm W45cm

CL-73-114 Tea Towel & Pot Holder

CL-73-115 Oven Mit & Pot Holder