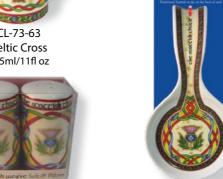

## Scorrish Weave

A colourful pattern showing the intricate knot work of Celtic art.

Scottish Piper 400ml/14fl oz

CL-73-61 Scottish Thistle 380ml/13fl oz

CL-73-62 Lion Rampant 380ml/13fl oz

CL-73-63 Celtic Cross 325ml/11fl oz

CL-73-78 Scottish Thistle Salt & Pepper Set

CL-73-77 Scottish Thistle Spoon Rest

CL-73-68 Scottish Thistle Teabag Holder

CL-Stand-4 Wooden stand holds 12 teabag holders

CL-73-59 Playing Cards

CL-Stand-8 Playing Card Wooden stand 25.5cm x 22cm x 14.2cm holds 24 decks