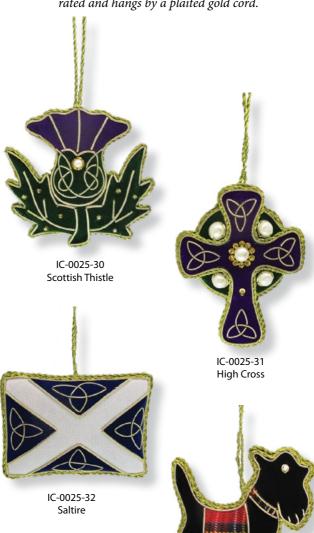

## Celtic Needlework Decorations

Featuring intricately decorated velvet hanging ornaments with gold thread Celtic interlacing, brightly shining beads & glittering sequins. Each ornament is carefully decorated and hangs by a plaited gold cord.

IC-0025-33 Scottie Dog