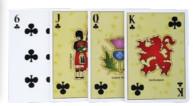

CL-73-78 Scottish Thistle Salt & Pepper Set

CL-73-77 Scottish Thistle Spoon Rest

CL-73-68 Scottish Thistle Teabag Holder

CL-Stand-4 Wooden stand holds 12 teabag holders

CL-73-59 Playing Cards

CL-Stand-8 Playing Card Wooden stand 25.5cm x 22cm x 14.2cm holds 24 decks