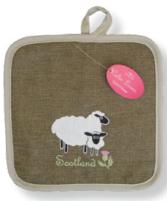

# Scoccish Sheep Linens

An embroidered scene from the Scottish countryside of a sheep & her lamb next to a bright pink thistle.

IC-0045-60 Pot Holder

IC-0045-62 Tea Towel