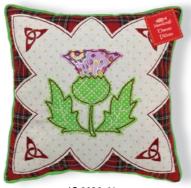

# Parchwork Throw Pillow

10" filled applique cushion with embroidery details (without zip)

IC-0030-61 30cm square