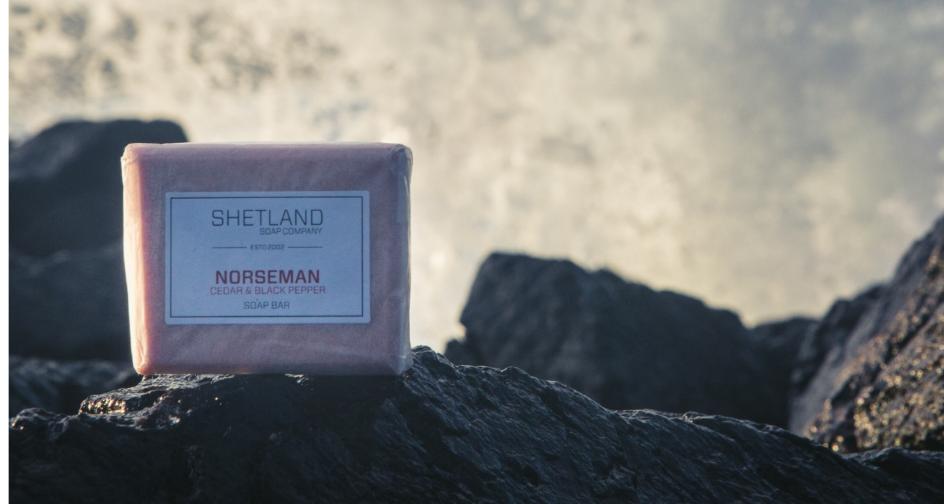

#### **UNISEX FRAGRANCES**

Alamootie - Black Orchid & Amber A musky wood and plant fragrance.

Norseman - Cedar & Black Pepper Evocative of Shetland's strong Viking heritage, capturing the deep essence of leather, smoke and wood, with some sweeter tones.

Both are available as Hair & Body wash, Foam wash and Hard bar soap and Shaving soap.