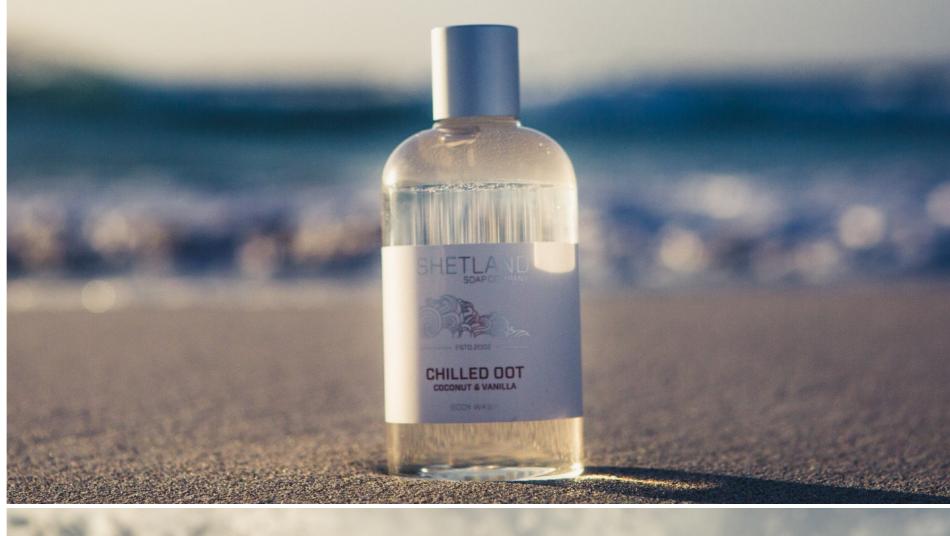

#### SIGNATURE FRAGRANCES

Both firm favourites with our customers.

Chilled Oot - Coconut & Vanilla
Our most popular fragrance, it has been with us since the beginning in 2002.

**Crofters - Lemongrass & Rosemary** Crisp, clean and refreshing.

Both are available as Hand wash, Body wash, Foam wash and Hard bar soap.