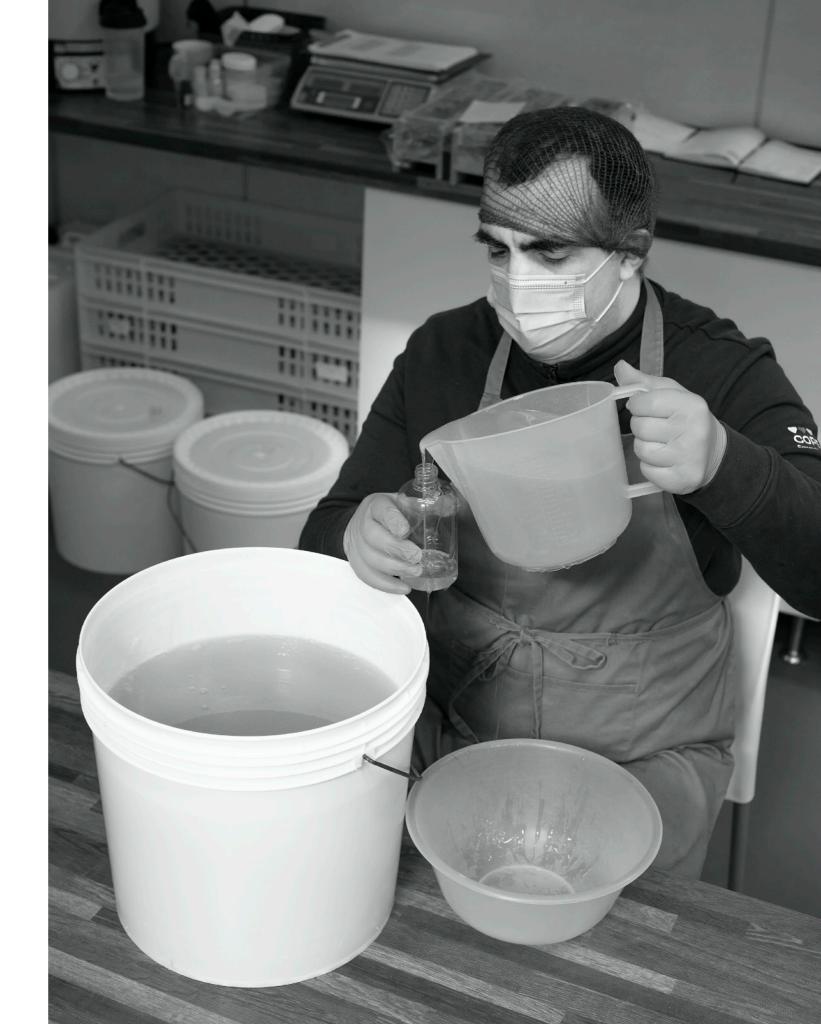

## GREAT PRODUCTS, GREAT PEOPLE

At Shetland Soap Company, we work alongside adults with learning disabilities to produce a range of handmade soap and skincare products, inspired by the beauty of our islands.

## OUR PRODUCTS

All our products are handmade in small batches. Each bar of cold pressed soap is hand mixed, hand cut, hand trimmed and hand wrapped.

All our ingredients are SLS and paraben free. We use PET plastic bottles which can be recycled and all our labels are peelable to aid recycling. Our traditional hard bar soap is wrapped in biodegradable glassine paper. Our creams and bath salts are packaged in glass jars.