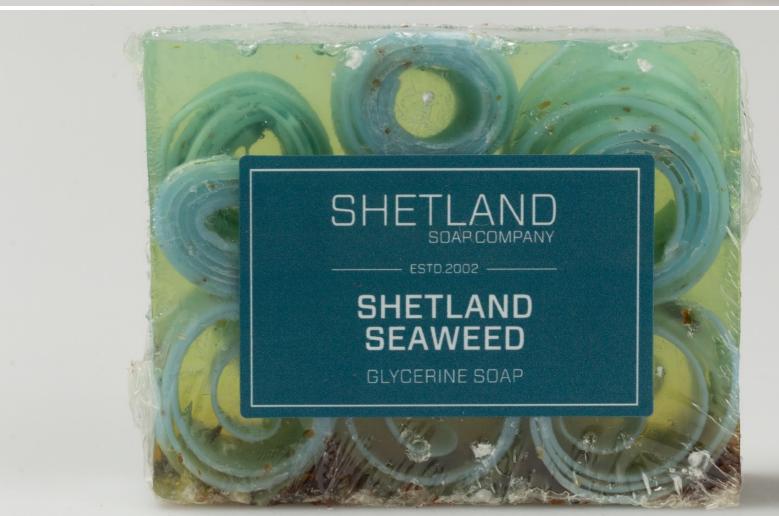

#### Fragrances:

- Tea Tree
- Rosebud
- Lavender
- Heather
- Honeysuckle
- · Shetland Seaweed
- Summer Rain
- Sandalwood
- Lemongrass & Ginger
- · Patchouli\*
- Kishie Cake\*\*
- \*Hard bar only
- \*\* Glycerine only