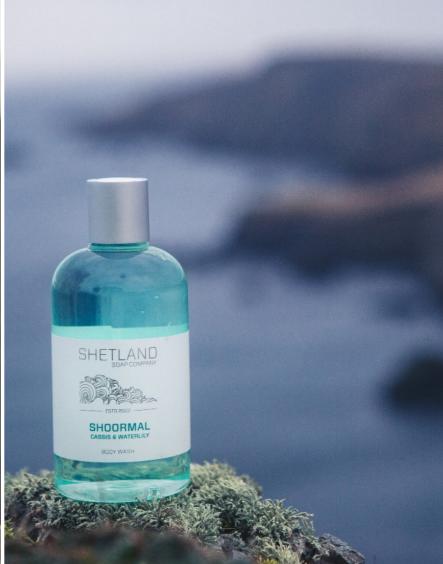

#### Shoormal - Cassis & Waterlily

Clean and fresh, inspired by the turquoise blue of a summer's day, when our white sandy beaches are reflected through the sparkling sea as it washes on the shore.

All available as Hand wash, Body wash, Hand & Body lotion, Hard bar soap and Glycerine soap.