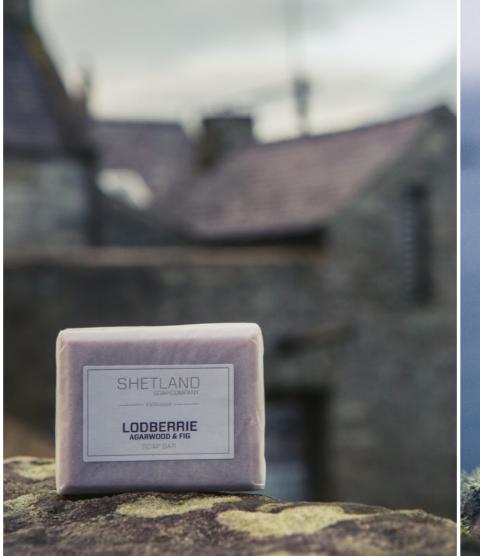

#### Lodberrie - Agarwood & Fig

A deep, sophisticated fragrance reminiscent of Shetland's past when fine perfumes would have been considered quite exotic.