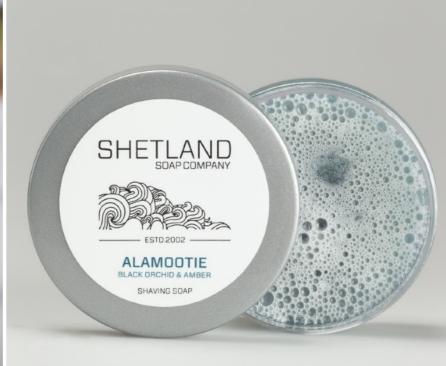

#### **UNISEX FRAGRANCES**

Alamootie - Black Orchid & Amber A musky wood and plant fragrance.

Norseman - Cedar & Black Pepper Evocative of Shetland's strong Viking heritage, capturing the deep essence of leather, smoke and wood, with some sweeter tones.