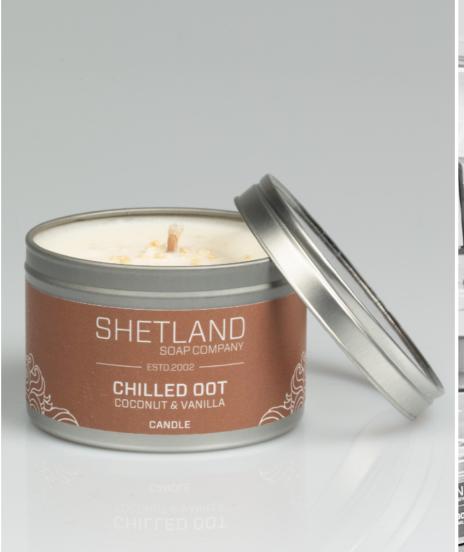

#### SIGNATURE FRAGRANCES

Both firm favourites with our customers.

Chilled Oot - Coconut & Vanilla
Our most popular fragrance, it has been with us since the beginning in 2002.

**Crofters - Lemongrass & Rosemary** Crisp, clean and refreshing.

#### **CANDLES**

Our candles are fragranced, poured and labelled by hand in our new candle making kitchen. They have been created to match our fragrance ranges perfectly.

Made using a totally natural blend of sustainable soy wax, which is significantly cleaner and slower burning than traditional waxes. The wick is made of unbleached natural fibres, specially designed to work well with our natural wax.

Each candle is fragranced using a blend of the best quality oils allowing the wonderful fragrances to envelop a room, retaining their strength and providing enjoyment right through their burn time.

- · Chilled Oot Coconut & Vanilla
- Crofters Lemongrass & Rosemary
- · Alamootie Black Orchid & Amber
- Norseman Cedar & Black Pepper
- Ayre Seagrass & Vertiver
- · Hjarta Rhubarb & Wild Rose.
- Lodberrie Agarwood & Fig
- Shoormal Cassis & Waterlily

Burn time: 45-50 hours

Size: 5.5cm high x 7.8cm diameter