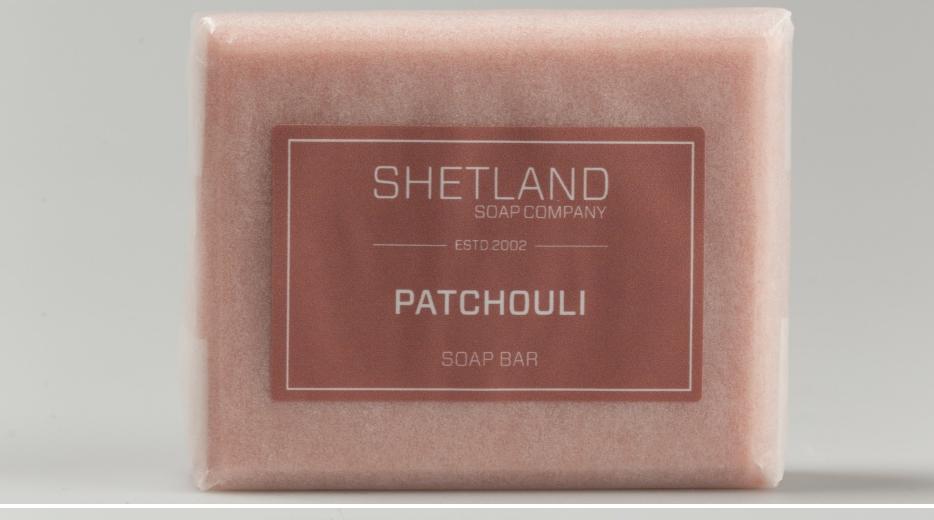

#### Fragrances:

- Tea Tree
- Rosebud
- Lavender
- Heather
- Honeysuckle
- · Shetland Seaweed
- Summer Rain
- Sandalwood
- Lemongrass & Ginger
- · Patchouli\*
- Kishie Cake\*\*
- \*Hard bar only
- \*\* Glycerine only