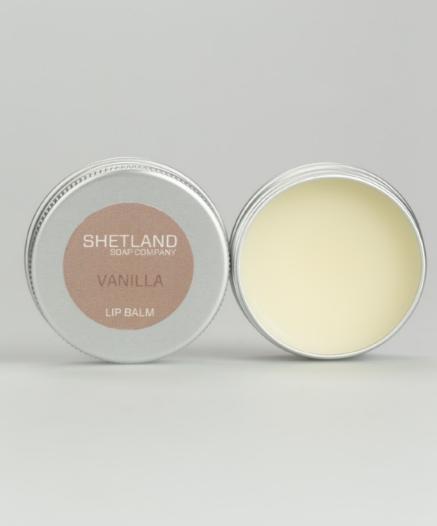

#### LIP BALM

A blend of natural, lip-loving ingredients that hydrates and nourishes.

Strawberry Vanilla Mint Tropical