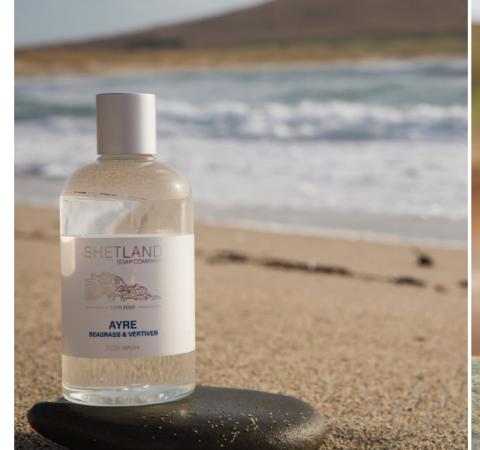

#### **ISLES FRAGRANCES**

Ayre - Seagrass & Vertiver

Captures the essence of the fresh air with notes of the surrounding earth and sea.

Hjarta - Rhubarb & Wild Rose.

A heady combination of our most prolific summer plants.

#### Shoormal - Cassis & Waterlily

Clean and fresh, inspired by the turquoise blue of a summer's day, when our white sandy beaches are reflected through the sparkling sea as it washes on the shore.

All available as Hand wash, Body wash, Hand & Body lotion, Hard bar soap and Glycerine soap.