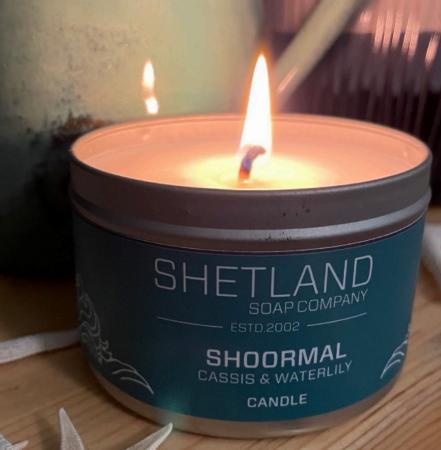

#### Shoormal - Cassis & Waterlily

Clean and fresh, inspired by the turquoise blue of a summer's day, when our white sandy beaches are reflected through the sparkling sea as it washes on the shore.

All available as Hand wash, Body wash, Hand & Body lotion, Hard bar soap and Glycerine soap.

#### **CANDLES**

Our candles are fragranced, poured and labelled by hand in our new candle making kitchen. They have been created to match our fragrance ranges perfectly.

Made using a totally natural blend of sustainable soy wax, which is significantly cleaner and slower burning than traditional waxes. The wick is made of unbleached natural fibres, specially designed to work well with our natural wax.

Each candle is fragranced using a blend of the best quality oils allowing the wonderful fragrances to envelop a room, retaining their strength and providing enjoyment right through their burn time.

- · Chilled Oot Coconut & Vanilla
- Crofters Lemongrass & Rosemary
- · Alamootie Black Orchid & Amber
- Norseman Cedar & Black Pepper
- Ayre Seagrass & Vertiver
- · Hjarta Rhubarb & Wild Rose.
- Lodberrie Agarwood & Fig
- Shoormal Cassis & Waterlily

Burn time: 45-50 hours

Size: 5.5cm high x 7.8cm diameter