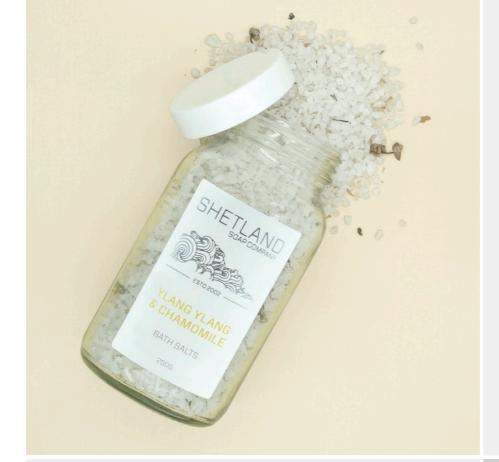

#### **BATH SALTS**

Made with sea salt and a blend of fragrance and essential oils. Our range of bath salts make the ideal bath time treat.

Citrus & Vanilla Cajaput & Bergamot Patchouli & Amber Ylang Ylang & Chamomile