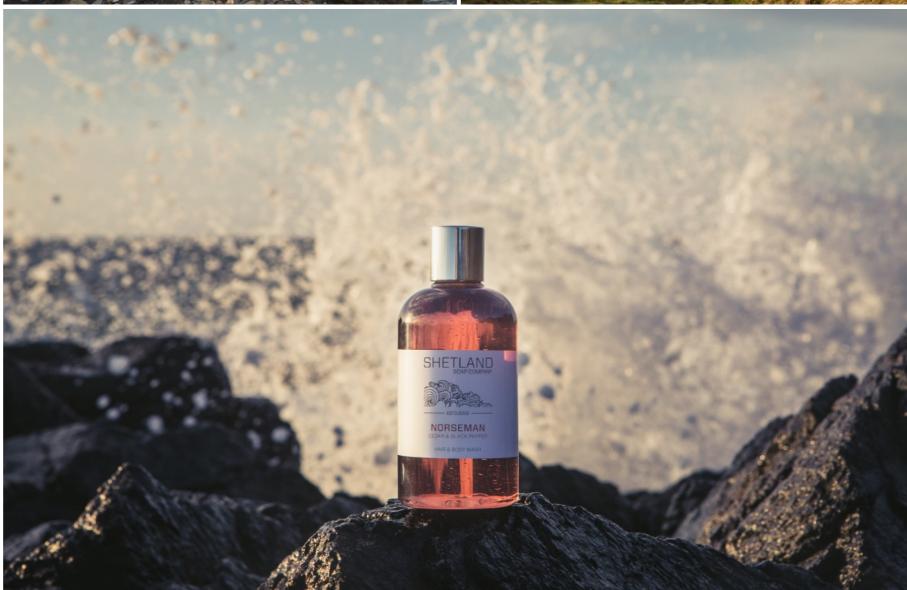

#### **UNISEX FRAGRANCES**

Alamootie - Black Orchid & Amber A musky wood and plant fragrance.

Norseman - Cedar & Black Pepper Evocative of Shetland's strong Viking heritage, capturing the deep essence of leather, smoke and wood, with some sweeter tones.