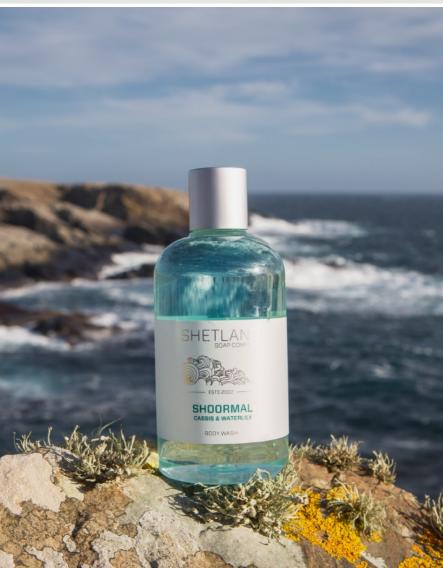

#### Shoormal - Cassis & Waterlily

Clean and fresh, inspired by the turquoise blue of a summer's day, when our white sandy beaches are reflected through the sparkling sea as it washes on the shore.

All available as Hand wash, Body wash, Hand & Body lotion, Hard bar soap and Glycerine soap.