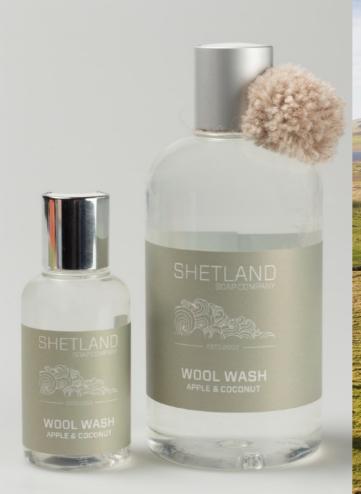

### WOOL WASH

We have developed a unique wool wash, which is ideal for Shetland knitwear, woollens, silks and fine fabrics.

Free from bleach, phosphates and parabens, this makes it gentle on not only your clothes but also on your hands! An apple and coconut fragrance with a hint of lavender essential oil to gently fragrance and protect your woollens.

- Hand made
- SLS & paraben free
- Vegan friendly