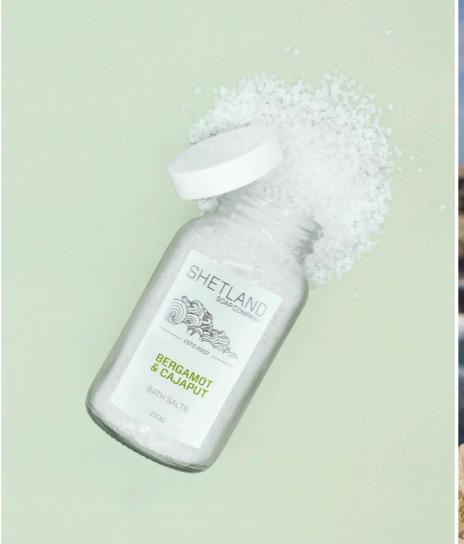

#### **BATH SALTS**

Made with sea salt and a blend of fragrance and essential oils. Our range of bath salts make the ideal bath time treat.

Citrus & Vanilla Cajaput & Bergamot Patchouli & Amber Ylang Ylang & Chamomile