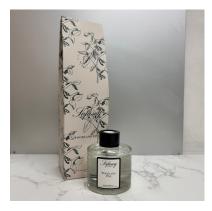

#### **REED DIFFUSER REFILL**

8 reeds included Size -110ml Lasting - 10 - 14 weeks

Available in 15 fragrances

(SO97) SCENT - LAVENDER

(SO99) SCENT - ROCKSALT & DRIFTWOOD

(SO101 SCENT - PINEAPPLE & COCONUT

(SO98) SCENT - LEMONGRASS & PERSIAN LIME