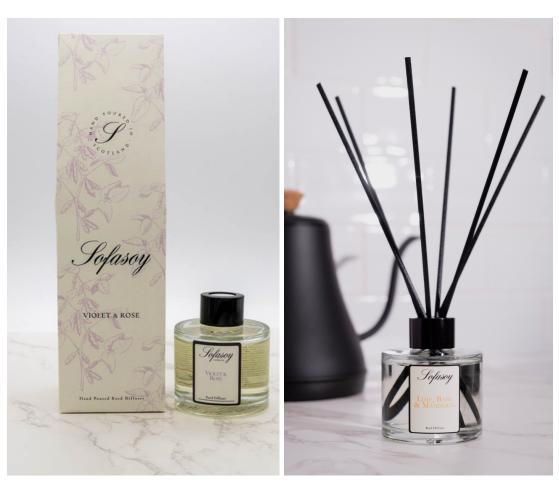

### REED DIFFUSER

#### Size -120ml Lasting - 10 - 14 weeks -

Available in 15 fragrances

(SO82) SCENT - LAVENDER

(SO84) SCENT - ROCKSALT & DRIFTWOOD

(SO86) SCENT - PINEAPPLE & COCONUT

(SO83) SCENT - LEMONGRASS & PERSIAN LIME

(SO85) SCENT - COFFEE & WHISKY

(SO87) SCENT - CUBAN TOBACCO & OAK

(SO88) SCENT - RHUBARB & ELDERFLOWER

(SO90) SCENT - JASMINE & MAGNOLIA

(SO89) SCENT - LIME, BASIL & MANDARIN

(SO91) SCENT - VIOLET & ROSE

(SO92) SCENT - WILD GORSE

#### **REED DIFFUSER REFILL**

8 reeds included Size -110ml Lasting - 10 - 14 weeks

Available in 15 fragrances

(SO97) SCENT - LAVENDER

(SO99) SCENT - ROCKSALT & DRIFTWOOD

(SO101 SCENT - PINEAPPLE & COCONUT

(SO98) SCENT - LEMONGRASS & PERSIAN LIME