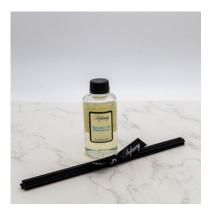

### REED DIFFUSER

#### Size -120ml Lasting - 10 - 14 weeks -

Available in 15 fragrances

(SO82) SCENT - LAVENDER

(SO84) SCENT - ROCKSALT & DRIFTWOOD

(SO86) SCENT - PINEAPPLE & COCONUT

(SO83) SCENT - LEMONGRASS & PERSIAN LIME