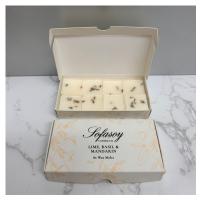

(SO06) SCENT - CUBAN TOBACCO & OAK

(SO07) SCENT - RHUBARB & ELDERFLOWER

(SO09) SCENT - JASMINE & MAGNOLIA

(SO11) SCENT - SEAWEED & JUNIPER

(SO08) SCENT - LIME, BASIL & MANDARIN

(SO10) SCENT - VIOLET & ROSE

(SO21) SCENT - CUBAN TOBACCO & OAK

(SO22) SCENT - RHUBARB & ELDERFLOWER

(SO24) SCENT - JASMINE & MAGNOLIA

(SO23) SCENT - LIME, BASIL & MANDARIN

(SO25) SCENT - VIOLET & ROSE

(SO27 SCENT - CLEAN COTTON

(SO28) SCENT - WILD GORSE

(SO36) SCENT - CUBAN TOBACCO & OAK

(SO37 SCENT - RHUBARB & ELDERFLOWER

(SO39) SCENT - JASMINE & MAGNOLIA

(SO41) SCENT - WOODLAND PINE

(SO38) SCENT - LIME, BASIL & MANDARIN

(SO40) SCENT - VIOLET & ROSE

(SO42) SCENT - CLEAN COTTON

(SO53) SCENT - CUBAN TOBACCO & OAK

(SO54) SCENT - RHUBARB & ELDERFLOWER

(SO56) SCENT - JASMINE & MAGNOLIA

(SO58) SCENT - WOODLAND PINE

(S055) SCENT - LIME, BASIL & MANDARIN

(SO57) SCENT - VIOLET & ROSE

(SO59) SCENT - CLEAN COTTON

(SO70) SCENT - CUBAN TOBACCO & OAK

(SO71) SCENT - RHUBARB & ELDERFLOWER

(SO73) SCENT - JASMINE & MAGNOLIA

(SO75) SCENT - WOODLAND PINE

(SO72) SCENT - LIME, BASIL & MANDARIN

(S074) SCENT - VIOLET & ROSE

(SO76) SCENT - CLEAN COTTON

(SO130) SCENT - CUBAN TOBACCO & OAK

(SO131) SCENT - LIME, BASIL & MANDARIN

(SO133) SCENT - CLEAN COTTON

(SO135) SCENT - RHUBARB & ELDERFLOWER

(SO132) SCENT - SEAWEED & JUNIPER

(SO134) SCENT - ROCKSALT & DRIFTWOOD