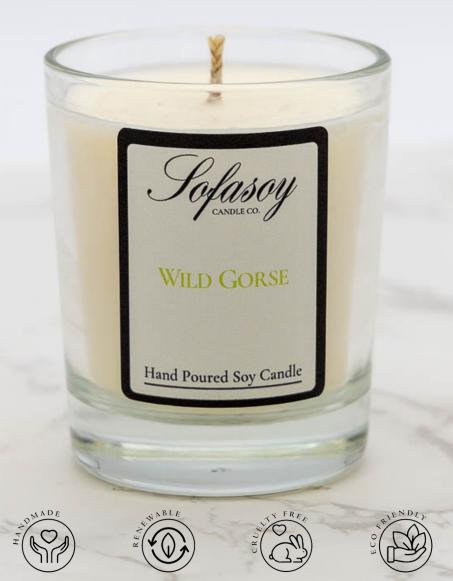

(SO12) SCENT - BRAMBLE

(SO13) SCENT - WILD GORSE

(SO14) SCENT - WOODLAND PINE

(SO15) SCENT - CLEAN COTTON

Made with 100% soy wax, which is natural, renewable, cruelty free and vegan friendly. It also has the added benefit of being safer and non toxic when burning around pets.

Sofasoy