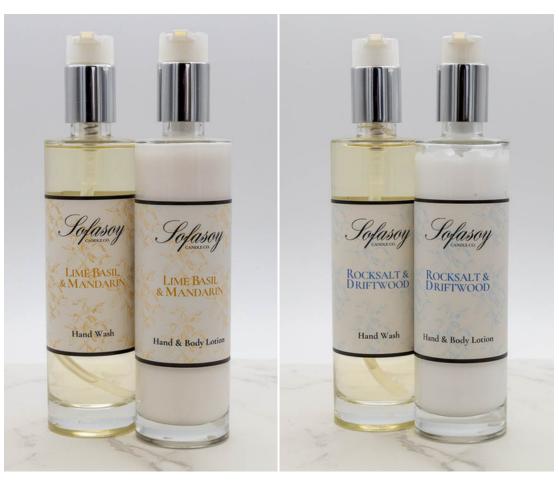

# HAND WASH AND HAND & BODY LOTION

Size -200ml -Available in 3 fragrances

(SO112) SCENT - ROCKSALT & DRIFTWOOD HAND WASH

(SO114) SCENT - CUBAN TOBACCO & OAK HAND WASH

(SO116) SCENT - LIME, BASIL & MANDARIN HAND WASH

(SO113) SCENT - ROCKSALT & DRIFTWOOD HAND & BODY LOTION

(SO115) SCENT - CUBAN TOBACCO & OAK HAND & BODY LOTION

(SO117) SCENT - LIME, BASIL & MANDARIN HAND & BODY LOTION