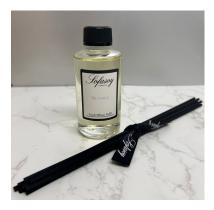

### REED DIFFUSER

#### Size -120ml Lasting - 10 - 14 weeks -

Available in 15 fragrances

(SO82) SCENT - LAVENDER

(SO84) SCENT - ROCKSALT & DRIFTWOOD

(SO86) SCENT - PINEAPPLE & COCONUT

(SO83) SCENT - LEMONGRASS & PERSIAN LIME