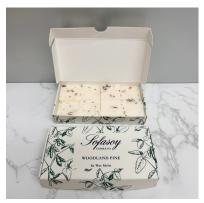

(SO12) SCENT - BRAMBLE

(SO13) SCENT - WILD GORSE

(SO14) SCENT - WOODLAND PINE

(SO15) SCENT - CLEAN COTTON

#### BOTANICAL WAX MELTS

8 melt cubes giving over 60 hours of fragrance.

Available in 17 fragrances

(SO118) SCENT - PINEAPPLE & COCONUT

(SO120) SCENT - LAVENDER

(SO123) SCENT - VIOLET & ROSE

(SO119) SCENT - WILD GORSE