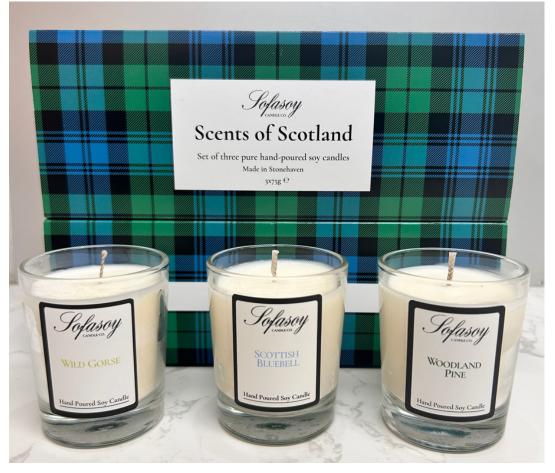

#### Scents of Scotland

A selection of 3 miniature votive candles, each scent carefully composed to bring the essence of Scotland into your home. These scents will transport you to walking through storybook forests of the Scottish highlands. Fragrances include Wild Gorse, Seaweed & Juniper and Bramble. **(SO137)** 