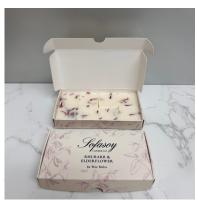

#### MOMENTS OF CALM

A selection of 3 miniature votive candles, each scent carefully composed to bring you a moment of calm and boost your mood. Fragrances include Lavender, Pear & Freesia and Rhubarb & Elderflower. **(SO136)** 

#### Scents of Scotland

A selection of 3 miniature votive candles, each scent carefully composed to bring the essence of Scotland into your home. These scents will transport you to walking through storybook forests of the Scottish highlands. Fragrances include Wild Gorse, Seaweed & Juniper and Bramble. **(SO137)** 