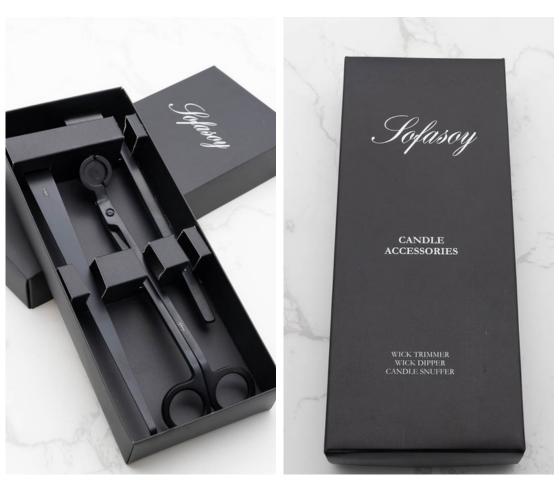

#### CANDLE ACCESSORIES

Wick Trimmer, Wick Dipper, Candle Snuffer.

Make your candle last longer and maintain a quality burn throughout its life with our stylish engraved candle care set. **(SO138)** 