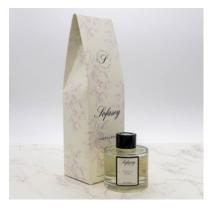

### REED DIFFUSER

#### Size -120ml Lasting - 10 - 14 weeks -

Available in 15 fragrances

(SO82) SCENT - LAVENDER

(SO84) SCENT - ROCKSALT & DRIFTWOOD

(SO86) SCENT - PINEAPPLE & COCONUT

(SO83) SCENT - LEMONGRASS & PERSIAN LIME