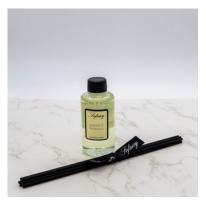

### REED DIFFUSER

#### Size -120ml Lasting - 10 - 14 weeks -

Available in 15 fragrances

(SO82) SCENT - LAVENDER

(SO84) SCENT - ROCKSALT & DRIFTWOOD

(SO86) SCENT - PINEAPPLE & COCONUT

(SO83) SCENT - LEMONGRASS & PERSIAN LIME