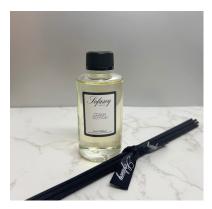

### REED DIFFUSER

#### Size -120ml Lasting - 10 - 14 weeks -

Available in 15 fragrances

(SO82) SCENT - LAVENDER

(SO84) SCENT - ROCKSALT & DRIFTWOOD

(SO86) SCENT - PINEAPPLE & COCONUT

(SO83) SCENT - LEMONGRASS & PERSIAN LIME