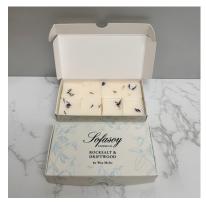

#### Scents of Scotland

A selection of 3 miniature votive candles, each scent carefully composed to bring the essence of Scotland into your home. These scents will transport you to walking through storybook forests of the Scottish highlands. Fragrances include Wild Gorse, Seaweed & Juniper and Bramble. **(SO137)** 