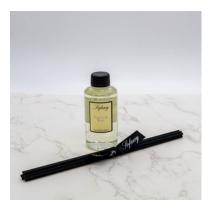

### REED DIFFUSER

#### Size -120ml Lasting - 10 - 14 weeks -

Available in 15 fragrances

(SO82) SCENT - LAVENDER

(SO84) SCENT - ROCKSALT & DRIFTWOOD

(SO86) SCENT - PINEAPPLE & COCONUT

(SO83) SCENT - LEMONGRASS & PERSIAN LIME