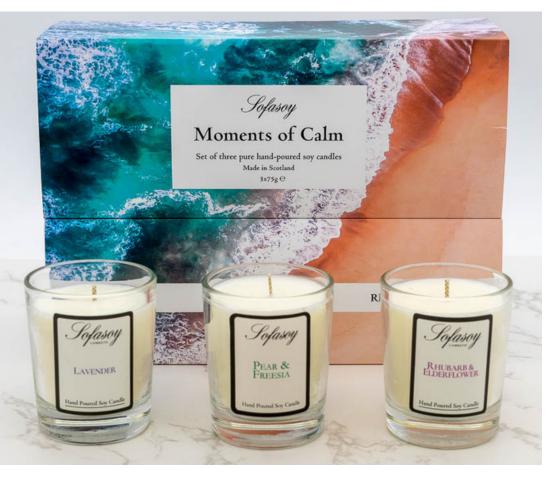

#### MOMENTS OF CALM

A selection of 3 miniature votive candles, each scent carefully composed to bring you a moment of calm and boost your mood. Fragrances include Lavender, Pear & Freesia and Rhubarb & Elderflower. **(SO136)** 