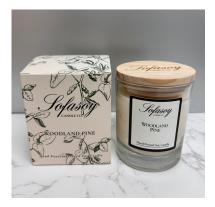

(SO12) SCENT - BRAMBLE

(SO13) SCENT - WILD GORSE

(SO14) SCENT - WOODLAND PINE

(SO15) SCENT - CLEAN COTTON

All Sofasoy products have undergone vigorous study and testing using the purest soy wax and paraben free oils at unique percentages and temperatures to ensure low toxicity while still producing a strong fragrance. This special formula vastly reduces the chances of allergic reactions happening to you, your family and your pets. Sofasoy Candle Co believe that you dont have to compromise style when choosing an eco friendly product, which is evident in their luxurious and unique packaging; incorporating a beautiful soy plant design on each product box in the colour that reflects the fragrance.