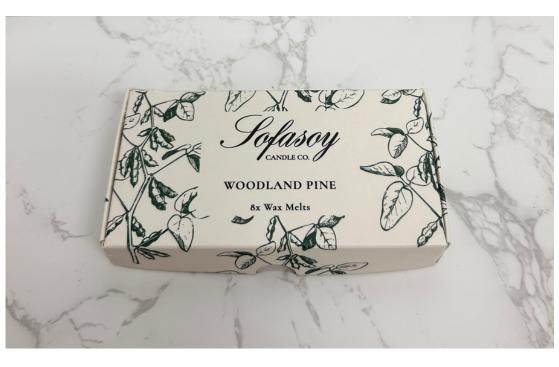

#### BOTANICAL WAX MELTS

8 melt cubes giving over 60 hours of fragrance.

Available in 17 fragrances

(SO118) SCENT - PINEAPPLE & COCONUT

(SO120) SCENT - LAVENDER

(SO123) SCENT - VIOLET & ROSE

(SO119) SCENT - WILD GORSE

(SO121) SCENT - SCOTTISH BLUEBELL

(SO124) SCENT - PEAR & FREESIA

(SO125) SCENT - JASMINE & MAGNOLIA

(SO127) SCENT - LEMONGRASS & PERSIAN LIME

(SO129) SCENT - COFFEE & WHISKY

(SO126) SCENT - BRAMBLE

(SO128) SCENT - WOODLAND PINE

(SO130) SCENT - CUBAN TOBACCO & OAK

(SO131) SCENT - LIME, BASIL & MANDARIN

(SO133) SCENT - CLEAN COTTON

(SO135) SCENT - RHUBARB & ELDERFLOWER

(SO132) SCENT - SEAWEED & JUNIPER

(SO134) SCENT - ROCKSALT & DRIFTWOOD