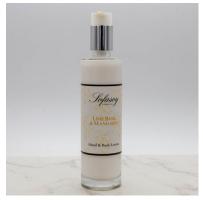

# HAND WASH AND HAND & BODY LOTION

Size -200ml -Available in 3 fragrances

(SO112) SCENT - ROCKSALT & DRIFTWOOD HAND WASH

(SO114) SCENT - CUBAN TOBACCO & OAK HAND WASH

(SO116) SCENT - LIME, BASIL & MANDARIN HAND WASH

(SO113) SCENT - ROCKSALT & DRIFTWOOD HAND & BODY LOTION

(SO115) SCENT - CUBAN TOBACCO & OAK HAND & BODY LOTION

(SO117) SCENT - LIME, BASIL & MANDARIN HAND & BODY LOTION