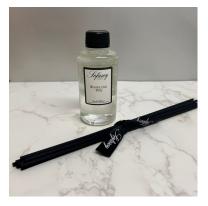

### REED DIFFUSER

#### Size -120ml Lasting - 10 - 14 weeks -

Available in 15 fragrances

(SO82) SCENT - LAVENDER

(SO84) SCENT - ROCKSALT & DRIFTWOOD

(SO86) SCENT - PINEAPPLE & COCONUT

(SO83) SCENT - LEMONGRASS & PERSIAN LIME