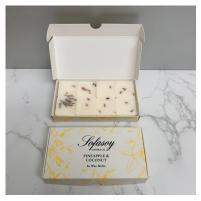

#### BOTANICAL WAX MELTS

8 melt cubes giving over 60 hours of fragrance.

Available in 17 fragrances

(SO118) SCENT - PINEAPPLE & COCONUT

(SO120) SCENT - LAVENDER

(SO123) SCENT - VIOLET & ROSE

(SO119) SCENT - WILD GORSE

(SO121) SCENT - SCOTTISH BLUEBELL

(SO124) SCENT - PEAR & FREESIA

(SO125) SCENT - JASMINE & MAGNOLIA

(SO127) SCENT - LEMONGRASS & PERSIAN LIME

(SO129) SCENT - COFFEE & WHISKY

(SO126) SCENT - BRAMBLE

(SO128) SCENT - WOODLAND PINE

(SO130) SCENT - CUBAN TOBACCO & OAK

(SO131) SCENT - LIME, BASIL & MANDARIN

(SO133) SCENT - CLEAN COTTON

(SO135) SCENT - RHUBARB & ELDERFLOWER

(SO132) SCENT - SEAWEED & JUNIPER

(SO134) SCENT - ROCKSALT & DRIFTWOOD