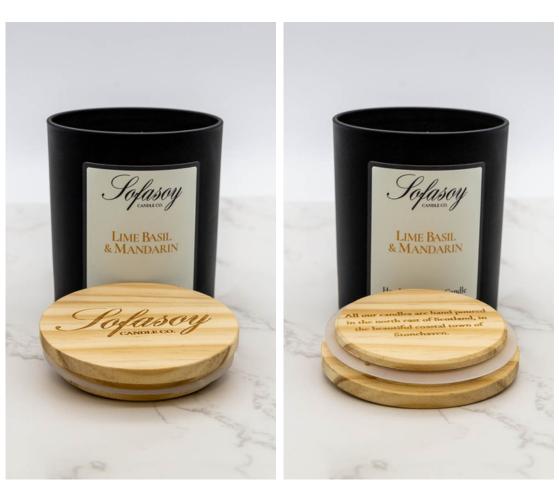

(SO06) SCENT - CUBAN TOBACCO & OAK

(SO07) SCENT - RHUBARB & ELDERFLOWER

(SO09) SCENT - JASMINE & MAGNOLIA

(SO11) SCENT - SEAWEED & JUNIPER

(SO08) SCENT - LIME, BASIL & MANDARIN

(SO10) SCENT - VIOLET & ROSE

(SO21) SCENT - CUBAN TOBACCO & OAK

(SO22) SCENT - RHUBARB & ELDERFLOWER

(SO24) SCENT - JASMINE & MAGNOLIA

(SO23) SCENT - LIME, BASIL & MANDARIN

(SO25) SCENT - VIOLET & ROSE

(SO27 SCENT - CLEAN COTTON

(SO28) SCENT - WILD GORSE

(SO36) SCENT - CUBAN TOBACCO & OAK

(SO37 SCENT - RHUBARB & ELDERFLOWER

(SO39) SCENT - JASMINE & MAGNOLIA

(SO41) SCENT - WOODLAND PINE

(SO38) SCENT - LIME, BASIL & MANDARIN

(SO40) SCENT - VIOLET & ROSE

(SO42) SCENT - CLEAN COTTON

(SO53) SCENT - CUBAN TOBACCO & OAK

(SO54) SCENT - RHUBARB & ELDERFLOWER

(SO56) SCENT - JASMINE & MAGNOLIA

(SO58) SCENT - WOODLAND PINE

(S055) SCENT - LIME, BASIL & MANDARIN

(SO57) SCENT - VIOLET & ROSE

(SO59) SCENT - CLEAN COTTON

(SO70) SCENT - CUBAN TOBACCO & OAK

(SO71) SCENT - RHUBARB & ELDERFLOWER

(SO73) SCENT - JASMINE & MAGNOLIA

(SO75) SCENT - WOODLAND PINE

(SO72) SCENT - LIME, BASIL & MANDARIN

(S074) SCENT - VIOLET & ROSE

(SO76) SCENT - CLEAN COTTON