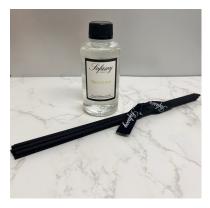

### REED DIFFUSER

#### Size -120ml Lasting - 10 - 14 weeks -

Available in 15 fragrances

(SO82) SCENT - LAVENDER

(SO84) SCENT - ROCKSALT & DRIFTWOOD

(SO86) SCENT - PINEAPPLE & COCONUT

(SO83) SCENT - LEMONGRASS & PERSIAN LIME