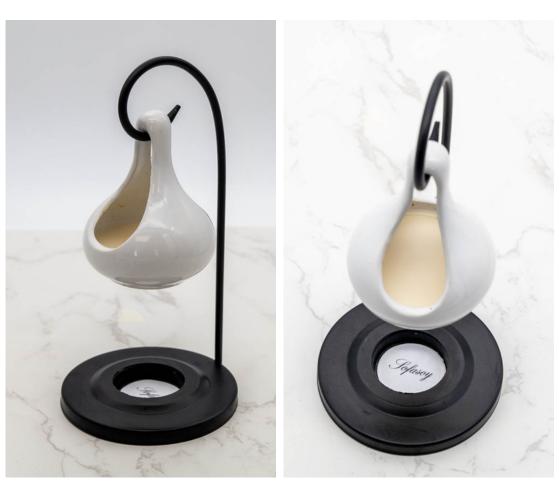

#### WAX MELT BURNER

A unique and elegant two-piece hanging wax melt burner. (SO139)