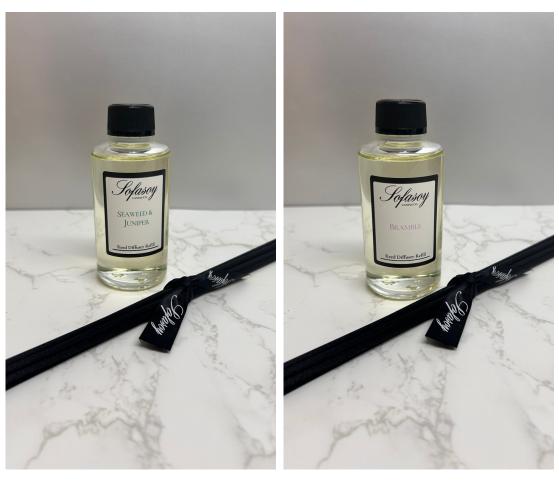

(SO93) SCENT - CLEAN COTTON

(SO94) SCENT - WOODLAND PINE

(SO95) SCENT - SEAWEED & JUNIPER

(SO96) SCENT - BRAMBLE

(SO107) SCENT - BRAMBLE

(SO108) SCENT - SEAWEED & JUNIPER

(SO109) SCENT - CLEAN COTTON

(SO110) SCENT - WOODLAND PINE

(SO111) SCENT - WILD GORSE