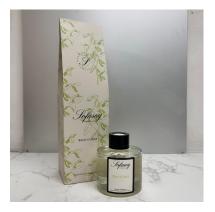

### REED DIFFUSER

#### Size -120ml Lasting - 10 - 14 weeks -

Available in 15 fragrances

(SO82) SCENT - LAVENDER

(SO84) SCENT - ROCKSALT & DRIFTWOOD

(SO86) SCENT - PINEAPPLE & COCONUT

(SO83) SCENT - LEMONGRASS & PERSIAN LIME