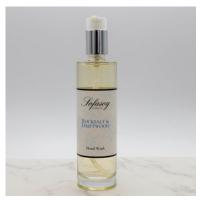

# HAND WASH AND HAND & BODY LOTION

Size -200ml -Available in 3 fragrances

(SO112) SCENT - ROCKSALT & DRIFTWOOD HAND WASH

(SO114) SCENT - CUBAN TOBACCO & OAK HAND WASH

(SO116) SCENT - LIME, BASIL & MANDARIN HAND WASH