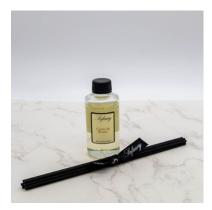

### REED DIFFUSER

#### Size -120ml Lasting - 10 - 14 weeks -

Available in 15 fragrances

(SO82) SCENT - LAVENDER

(SO84) SCENT - ROCKSALT & DRIFTWOOD

(SO86) SCENT - PINEAPPLE & COCONUT

(SO83) SCENT - LEMONGRASS & PERSIAN LIME