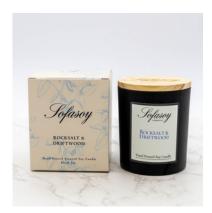

#### Size - 30cl Burn Time - 50 hours

Available in 15 fragrances

(SO01) SCENT - LAVENDER

(SO03) SCENT - ROCKSALT & DRIFTWOOD

(SO05) SCENT - PINEAPPLE & COCONUT

(SO02) SCENT - LEMONGRASS & PERSIAN LIME

(SO04) SCENT - COFFEE & WHISKY