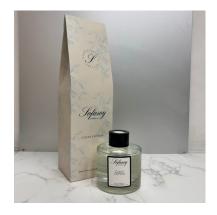

### REED DIFFUSER

#### Size -120ml Lasting - 10 - 14 weeks -

Available in 15 fragrances

(SO82) SCENT - LAVENDER

(SO84) SCENT - ROCKSALT & DRIFTWOOD

(SO86) SCENT - PINEAPPLE & COCONUT

(SO83) SCENT - LEMONGRASS & PERSIAN LIME