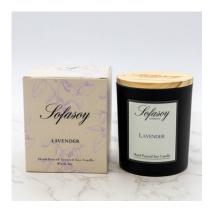

#### Size - 30cl Burn Time - 50 hours

Available in 15 fragrances

(SO01) SCENT - LAVENDER

(SO03) SCENT - ROCKSALT & DRIFTWOOD

(SO05) SCENT - PINEAPPLE & COCONUT

(SO02) SCENT - LEMONGRASS & PERSIAN LIME

(SO04) SCENT - COFFEE & WHISKY