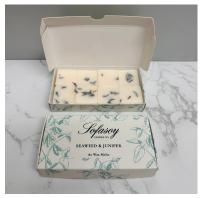

#### Scents of Scotland

A selection of 3 miniature votive candles, each scent carefully composed to bring the essence of Scotland into your home. These scents will transport you to walking through storybook forests of the Scottish highlands. Fragrances include Wild Gorse, Seaweed & Juniper and Bramble. **(SO137)** 