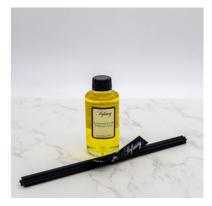

### REED DIFFUSER

#### Size -120ml Lasting - 10 - 14 weeks -

Available in 15 fragrances

(SO82) SCENT - LAVENDER

(SO84) SCENT - ROCKSALT & DRIFTWOOD

(SO86) SCENT - PINEAPPLE & COCONUT

(SO83) SCENT - LEMONGRASS & PERSIAN LIME