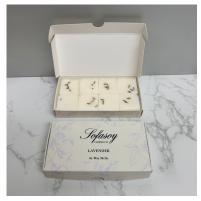

#### BOTANICAL WAX MELTS

8 melt cubes giving over 60 hours of fragrance.

Available in 17 fragrances

(SO118) SCENT - PINEAPPLE & COCONUT

(SO120) SCENT - LAVENDER

(SO123) SCENT - VIOLET & ROSE

(SO119) SCENT - WILD GORSE

(SO121) SCENT - SCOTTISH BLUEBELL

(SO124) SCENT - PEAR & FREESIA

(SO125) SCENT - JASMINE & MAGNOLIA

(SO127) SCENT - LEMONGRASS & PERSIAN LIME

(SO129) SCENT - COFFEE & WHISKY

(SO126) SCENT - BRAMBLE

(SO128) SCENT - WOODLAND PINE

(SO130) SCENT - CUBAN TOBACCO & OAK

(SO131) SCENT - LIME, BASIL & MANDARIN

(SO133) SCENT - CLEAN COTTON

(SO135) SCENT - RHUBARB & ELDERFLOWER

(SO132) SCENT - SEAWEED & JUNIPER

(SO134) SCENT - ROCKSALT & DRIFTWOOD