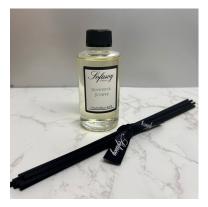

### REED DIFFUSER

#### Size -120ml Lasting - 10 - 14 weeks -

Available in 15 fragrances

(SO82) SCENT - LAVENDER

(SO84) SCENT - ROCKSALT & DRIFTWOOD

(SO86) SCENT - PINEAPPLE & COCONUT

(SO83) SCENT - LEMONGRASS & PERSIAN LIME