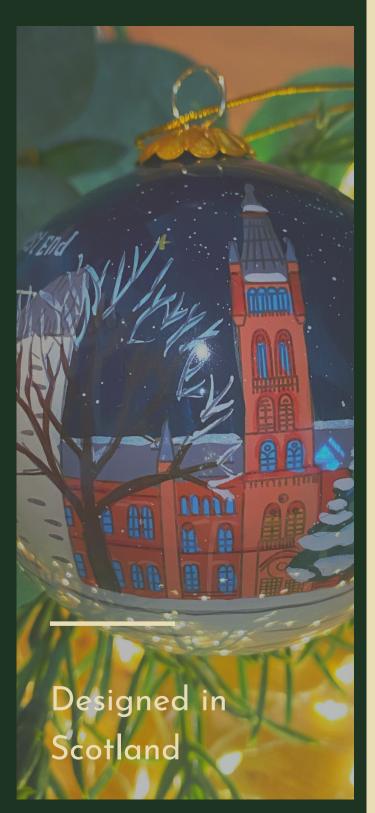

#### THE BAUBLES

Designed in Scotland.

Hand painted by a team of skilled artists using tiny angled brushes - each bauble is slightly unique.