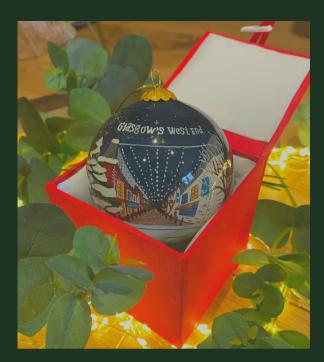

#### THE BOX

Each bauble is carefully packed in an individual padded box - ready to gift!