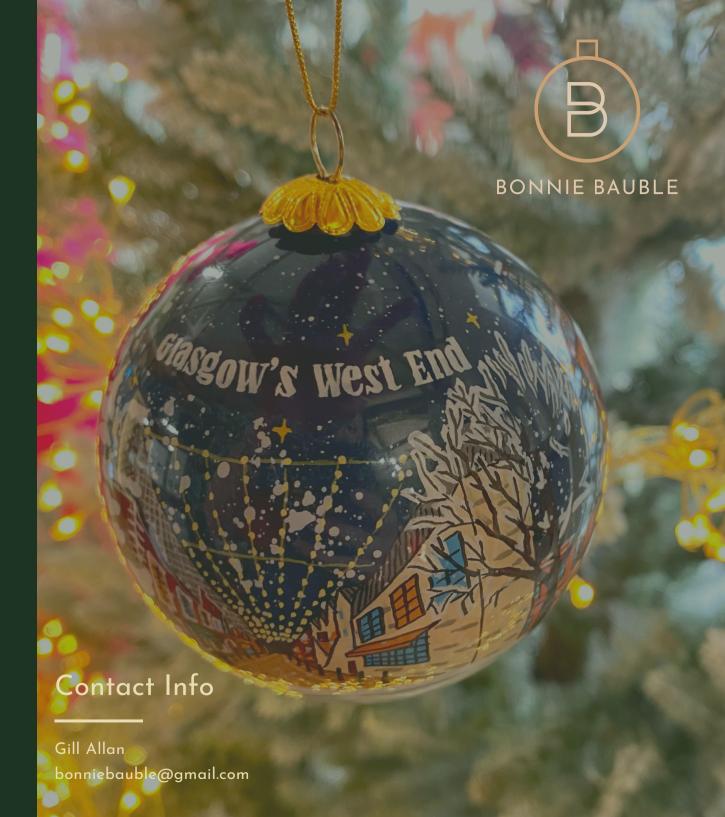

Introducing Bonnie Bauble - Glass hand-painted baubles featuring some of my favourite Scottish Landmarks.

#### THE BAUBLES

Designed in Scotland.

Hand painted by a team of skilled artists using tiny angled brushes - each bauble is slightly unique.

### Contact Info

Gill Allan bonniebauble@gmail.com