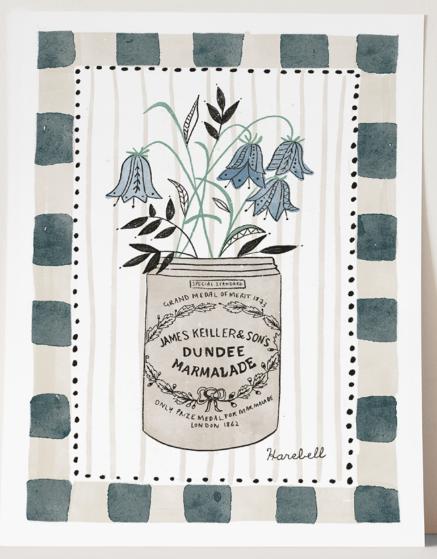

**A<sup>+</sup>2200** • **A**52200 • **GC2200** Harebell & Stripes

**A<sup>+</sup>2203** • **A52203** • **GC2203** Bluebells A+220+ • A5220+ • GC220+ A Wee Wesssage

AIT PRINTS RRP £20 · W/S £10 min order x't mix ony design

**⊼**+€15 A4 Big Girl Pants 300gsm textured stock RRP £20 . W/S £10

**⊼**/+●31 A4 Perfect Match 300gsm textured stock RRP £20 W/S £10

**⊼**4€34 A4 Dundee Marmalade 270gsm textured card RRP £20 · W/S £IO