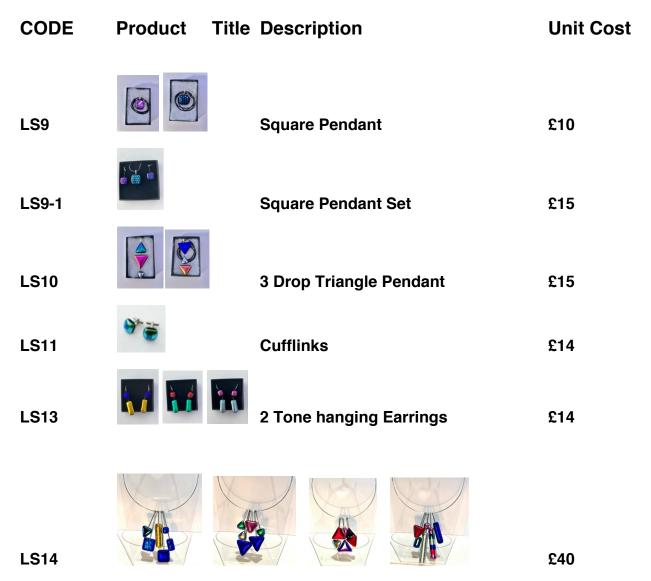

| CODE    | Product Title DICHROIC JEW |                             |     | Unit Cost |
|---------|----------------------------|-----------------------------|-----|-----------|
| LS1     |                            | Medium Square Hanging Earri | ngs | £12       |
| LS2     |                            | Rectangle Hanging Earrings  |     | £12       |
| LS3     |                            | Triangle Hanging Earrings   |     | £12       |
| LS3-1 * | 2 Sma                      | all drop earrings –         | £12 |           |
| 100 .   | 2 01110                    | Various Colours             | ~   |           |
| LS4     |                            | 2 Drop Hanging Earrings     |     | £12       |
| LS5     |                            | 2 Drop Triangle Earrings    |     | £12       |
| LS6     |                            | 2 Drop Pendant              |     | £12       |
| LS6-1   |                            | 2 Drop Pendant Set          |     | £20       |
| LS7     |                            | 3 Drop Pendant              |     | £15       |
| LS8 *   |                            | Medium Rectangle Pendant    |     | £15       |
| LS8-1   |                            | Rectangle Pendant Set       |     | £15       |

Unique Dichroic Fused Glass Necklaces on silver plated necklet

All products are available in various colours. Earring hooks & backs are all silver. Pendants come on a black cord. Jewellery comes in small black jewellery boxes.