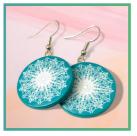

#### Paper Earrings & Matching Pendants

We make our paper earrings and matching pendants from 5 layers of recycled card which we glue all together with a printed front and back to finish the design. The sides are then coloured with a water based paint to match the design. The middle layer of card houses the eye pin which holds the sterling silver ear wire or bail. We complete the pieces with a water based gloss varnish to make our earrings and pendants water resistant and glossy. The pieces are super light but extremely strong and very easy to wear. Our earrings are for pierced ears only.