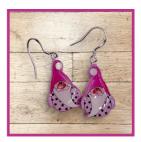

#### Paper Earrings & Matching Pendants

We make our paper earrings and matching pendants from 5 layers of recycled card which we glue all together with a printed front and back to finish the design. The sides are then coloured with a water based paint to match the design. The middle layer of card houses the eye pin which holds the sterling silver ear wire or bail. We complete the pieces with a water based gloss varnish to make our earrings and pendants water resistant and glossy. The pieces are super light but extremely strong and very easy to wear. Our earrings are for pierced ears only.

#### Paper Earrings E0001 - E0012

E0001

E0004

E0007

E0010

E0002

E0005

E0008