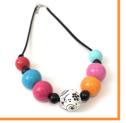

#### Wooden Necklaces

Our wooden beads are made from natural wood which are first of all sanded to make them smooth ready for decorating. We use water based acrylic in various colours. Each bead is painted and decorated then coated with various coats of water based varnish and left to dry. Once the beads have been left to dry for a few days we string them on to a faux suede cord and are finished with hypoallergenic silver plated findings.

#### Wooden Necklaces LN001 - SN002

LN001

LN002

LN003

LN004

SN001

SN002