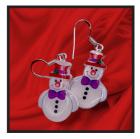

#### Paper Earrings & Matching Pendants

We make our paper earrings and matching pendants from 5 layers of recycled card which we glue all together with a printed front and back to finish the design. The sides are then coloured with a water based paint to match the design. The middle layer of card houses the eye pin which holds the sterling silver ear wire or bail. We complete the pieces with a water based gloss varnish to make our earrings and pendants water resistant and glossy. The pieces are super light but extremely strong and very easy to wear. Our earrings are for pierced ears only.

## Paper Earrings E0013 - E0024

E0013

E0014

E0015

E0018

E0021

E0024

E0016