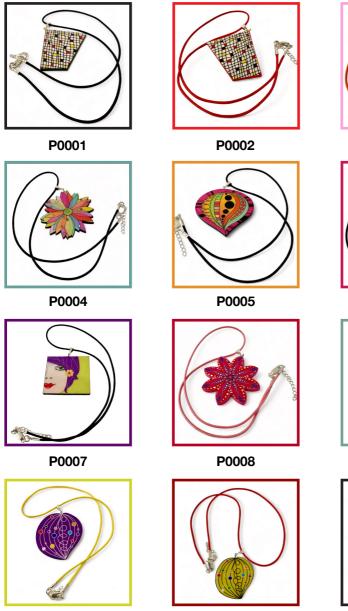

#### Paper Earrings & Matching Pendants

We make our paper earrings and matching pendants from 5 layers of recycled card which we glue all together with a printed front and back to finish the design. The sides are then coloured with a water based paint to match the design. The middle layer of card houses the eye pin which holds the sterling silver ear wire or bail. We complete the pieces with a water based gloss varnish to make our earrings and pendants water resistant and glossy. The pieces are super light but extremely strong and very easy to wear. Our earrings are for pierced ears only.

## Paper Earrings E0073 - E0077

E0073

E0075

E0076

E0077

P0010

P0011

P0003

P0006

P0009

P0012