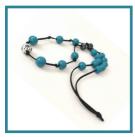

#### Wooden Necklaces

Our wooden beads are made from natural wood which are first of all sanded to make them smooth ready for decorating. We use water based acrylic in various colours. Each bead is painted and decorated then coated with various coats of water based varnish and left to dry. Once the beads have been left to dry for a few days we string them on to a faux suede cord and are finished with hypoallergenic silver plated findings.

#### Wooden Necklaces LN001 - SN002

LN001

LN002

LN003

LN004

SN001

SN002