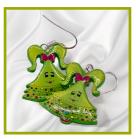

#### Paper Earrings & Matching Pendants

We make our paper earrings and matching pendants from 5 layers of recycled card which we glue all together with a printed front and back to finish the design. The sides are then coloured with a water based paint to match the design. The middle layer of card houses the eye pin which holds the sterling silver ear wire or bail. We complete the pieces with a water based gloss varnish to make our earrings and pendants water resistant and glossy. The pieces are super light but extremely strong and very easy to wear. Our earrings are for pierced ears only.

## Paper Earrings E0073 - E0077

E0073

E0075

E0076

E0077

P0010

P0011

P0003