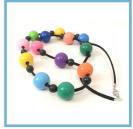

#### Wooden Necklaces

Our wooden beads are made from natural wood which are first of all sanded to make them smooth ready for decorating. We use water based acrylic in various colours. Each bead is painted and decorated then coated with various coats of water based varnish and left to dry. Once the beads have been left to dry for a few days we string them on to a faux suede cord and are finished with hypoallergenic silver plated findings.

#### Wooden Necklaces LN001 - SN002

LN001

LN002

LN003

LN004

SN001

SN002