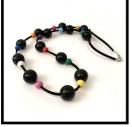

#### Wooden Necklaces

Our wooden beads are made from natural wood which are first of all sanded to make them smooth ready for decorating. We use water based acrylic in various colours. Each bead is painted and decorated then coated with various coats of water based varnish and left to dry. Once the beads have been left to dry for a few days we string them on to a faux suede cord and are finished with hypoallergenic silver plated findings.

#### Wooden Necklaces LN001 - SN002

LN001

LN002

LN003

LN004

SN001

SN002