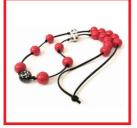

#### Wooden Necklaces

Our wooden beads are made from natural wood which are first of all sanded to make them smooth ready for decorating. We use water based acrylic in various colours. Each bead is painted and decorated then coated with various coats of water based varnish and left to dry. Once the beads have been left to dry for a few days we string them on to a faux suede cord and are finished with hypoallergenic silver plated findings.

#### Wooden Necklaces LN001 - SN002

LN001

LN002

LN003

LN004

SN001

SN002