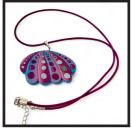

#### Paper Earrings & Matching Pendants

We make our paper earrings and matching pendants from 5 layers of recycled card which we glue all together with a printed front and back to finish the design. The sides are then coloured with a water based paint to match the design. The middle layer of card houses the eye pin which holds the sterling silver ear wire or bail. We complete the pieces with a water based gloss varnish to make our earrings and pendants water resistant and glossy. The pieces are super light but extremely strong and very easy to wear. Our earrings are for pierced ears only.

## Paper Earrings E0073 - E0077

E0073

E0075

E0076

E0077

P0010

P0011

P0003