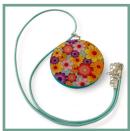

#### Paper Earrings & Matching Pendants

We make our paper earrings and matching pendants from 5 layers of recycled card which we glue all together with a printed front and back to finish the design. The sides are then coloured with a water based paint to match the design. The middle layer of card houses the eye pin which holds the sterling silver ear wire or bail. We complete the pieces with a water based gloss varnish to make our earrings and pendants water resistant and glossy. The pieces are super light but extremely strong and very easy to wear. Our earrings are for pierced ears only.

## Paper Earrings E0073 - E0077

E0073

E0075

E0076

E0077

P0010

P0011

P0003