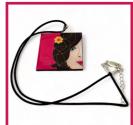

#### Paper Earrings & Matching Pendants

We make our paper earrings and matching pendants from 5 layers of recycled card which we glue all together with a printed front and back to finish the design. The sides are then coloured with a water based paint to match the design. The middle layer of card houses the eye pin which holds the sterling silver ear wire or bail. We complete the pieces with a water based gloss varnish to make our earrings and pendants water resistant and glossy. The pieces are super light but extremely strong and very easy to wear. Our earrings are for pierced ears only.

## Paper Earrings E0073 - E0077

E0073

E0075

E0076

E0077

P0010

P0011

P0003