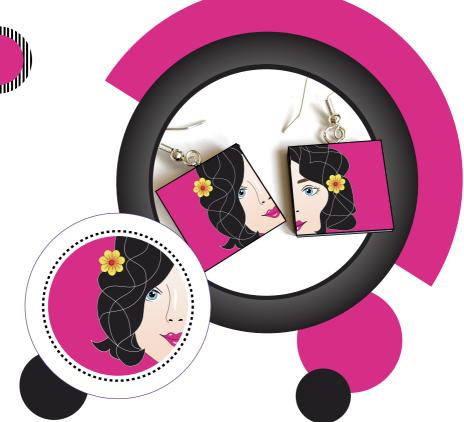

#### Paper Earrings & Matching Pendants

We make our paper earrings and matching pendants from 5 layers of recycled card which we glue all together with a printed front and back to finish the design. The sides are then coloured with a water based paint to match the design. The middle layer of card houses the eye pin which holds the sterling silver ear wire or bail. We complete the pieces with a water based gloss varnish to make our earrings and pendants water resistant and glossy. The pieces are super light but extremely strong and very easy to wear. Our earrings are for pierced ears only.