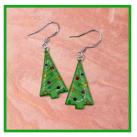

#### Paper Earrings & Matching Pendants

We make our paper earrings and matching pendants from 5 layers of recycled card which we glue all together with a printed front and back to finish the design. The sides are then coloured with a water based paint to match the design. The middle layer of card houses the eye pin which holds the sterling silver ear wire or bail. We complete the pieces with a water based gloss varnish to make our earrings and pendants water resistant and glossy. The pieces are super light but extremely strong and very easy to wear. Our earrings are for pierced ears only.

## Paper Earrings E0025 - E0036

E0025

E0028

E0031

E0034

E0026

E0029

E0032