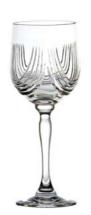

#### MONTROSE COLLECTION

The folds of the kilt inspired the sweeping cuts of the Montrose Suite. There are 3 panels available for engraving, which can all be engraved or left as they are.

Round Decanter
Available in sets

Rocks Tumbler Available in sets

Goblet Available in sets

**Hiball** Available in sets

**Brandy** Available in sets

Tankard