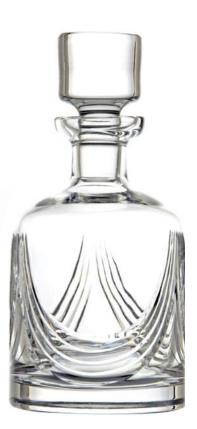

#### MONTROSE COLLECTION

The folds of the kilt inspired the sweeping cuts of the Montrose Suite. There are 3 panels available for engraving, which can all be engraved or left as they are.

Round Decanter
Available in sets