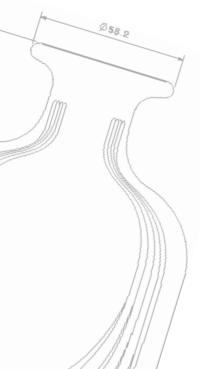

#### MONTROSE COLLECTION

The folds of the kilt inspired the sweeping cuts of the Montrose Suite. There are 3 panels available for engraving, which can all be engraved or left as they are.

Round Decanter
Available in sets