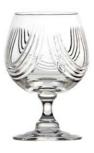

#### MONTROSE COLLECTION

The folds of the kilt inspired the sweeping cuts of the Montrose Suite. There are 3 panels available for engraving, which can all be engraved or left as they are.

Round Decanter
Available in sets

Rocks Tumbler Available in sets

Goblet Available in sets

**Hiball** Available in sets

**Brandy** Available in sets

Tankard