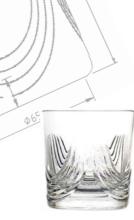

#### MONTROSE COLLECTION

The folds of the kilt inspired the sweeping cuts of the Montrose Suite. There are 3 panels available for engraving, which can all be engraved or left as they are.

Round Decanter
Available in sets