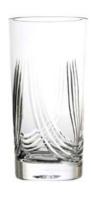

#### MONTROSE COLLECTION

The folds of the kilt inspired the sweeping cuts of the Montrose Suite. There are 3 panels available for engraving, which can all be engraved or left as they are.

Round Decanter
Available in sets

Rocks Tumbler Available in sets

Goblet Available in sets

**Hiball** Available in sets

**Brandy** Available in sets

Tankard