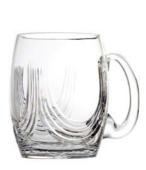

#### MONTROSE COLLECTION

The folds of the kilt inspired the sweeping cuts of the Montrose Suite. There are 3 panels available for engraving, which can all be engraved or left as they are.

Round Decanter
Available in sets

Rocks Tumbler Available in sets

Goblet Available in sets

**Hiball** Available in sets

**Brandy** Available in sets

Tankard