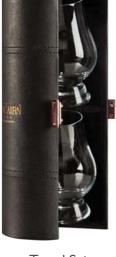

## SLENCAIRN SUITE

The Glencaim Glass' unique and stylish shape was designed in collaboration with Master Blenders, to allow the enjoyment of single malts and aged blends.

Travel Set

Available with Cut Glencairn

Cut Glencairn Glass
Available in sets

Flight Tray

Tasting Set