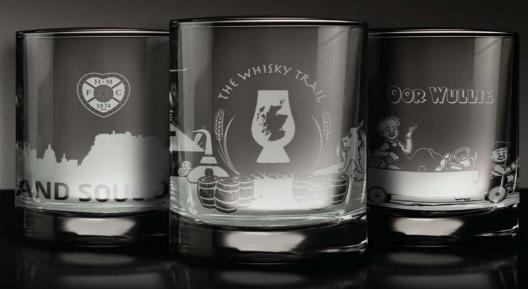

# GENERIC SKYLINE COLLECTION

The Skyline Collection was created to celebrate your local town or city's attractions and landmarks. We have a variety readily available towns, cities and themes all provided in a Glencaim Crystal windowed carton.

We offer bespoke wrap designs for companies, brands and retailers looking to create something different for their customers. We have an in-house design team who are able to turn your ideas into reality.