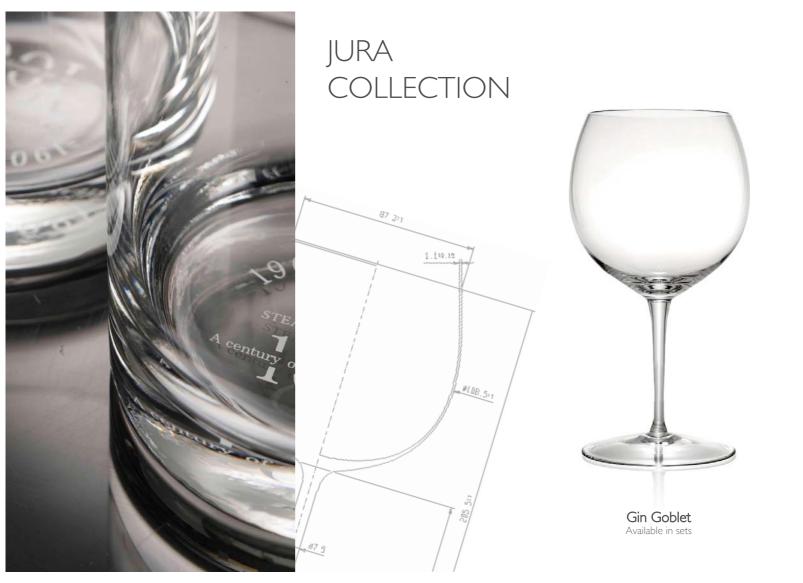

# PAPERWEIGHTS

Trinket Box Available in 2 Sizes

Rock Available in 2 Sizes

**Globe** Available in 2 Sizes

Jura