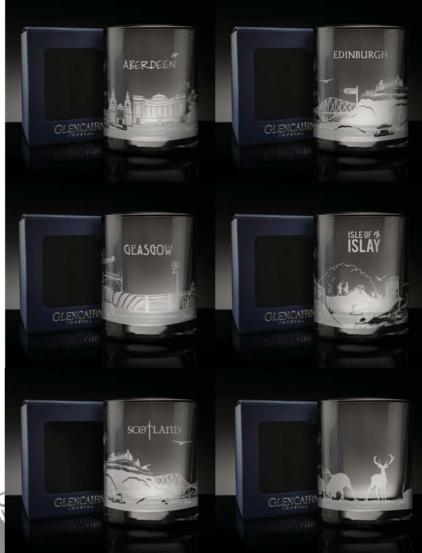

# GENERIC SKYLINE COLLECTION

The Skyline Collection was created to celebrate your local town or city's attractions and landmarks. We have a variety readily available towns, cities and themes all provided in a Glencaim Crystal windowed carton.

We offer bespoke wrap designs for companies, brands and retailers looking to create something different for their customers. We have an in-house design team who are able to turn your ideas into reality.

For this service the minimum order quantity is 100 glasses.