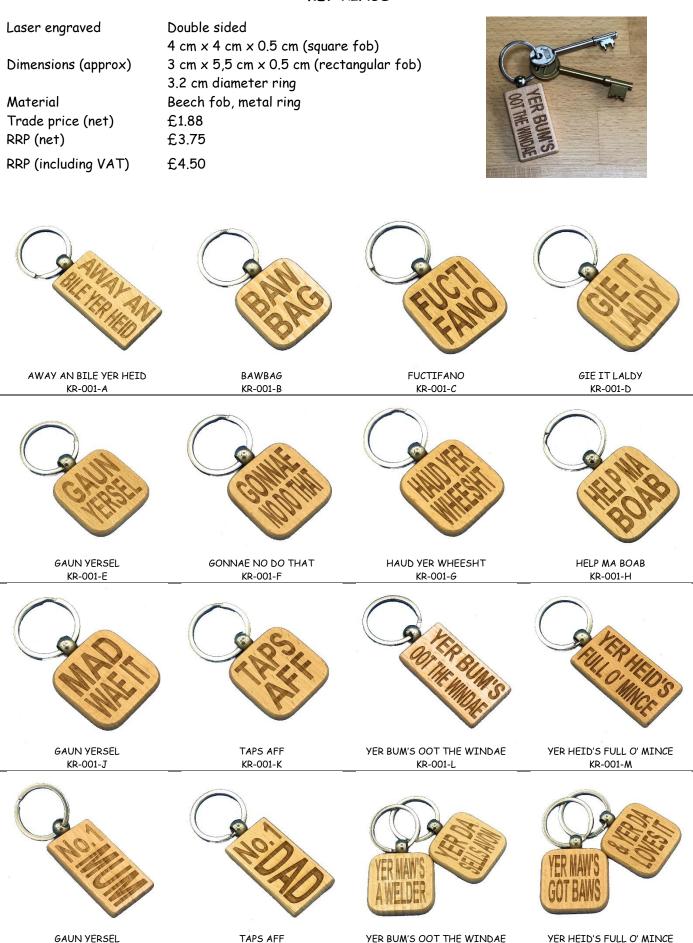

Product catalogue – trade – April 2022

**KEY RINGS** 

GAUN YERSEL KR-001-A

YER

KR-001-B

YER BUM'S OOT THE WINDAE KR-001-C YER HEID'S FULL O' MINCE KR-001-D

WORLD'S BEST FARTER FATHER KR-002-E

IMAGE COMING SOON

WHISKY MAKES YOU FRISKY KR-004-a

IMAGE COMING SOON

PERSONALISED (SQ) KR-003-A PERSONALISED (RECT) KR-003-B