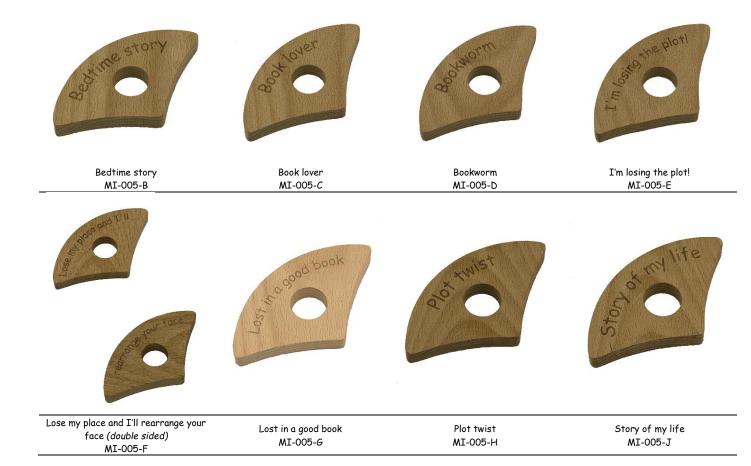

#### BOOK HOLDERS

| Handmade beech hardwood th | humb book holders |
|----------------------------|-------------------|
|----------------------------|-------------------|

| Laser engraved      |                           |
|---------------------|---------------------------|
| Dimensions (approx) | 21 cm x 6 cm x 1.2 cm     |
| Material            | Sustainably sourced beech |
| Trade price (net)   | £3.33                     |
| RRP (net)           | £6.67                     |
| RRP (including VAT) | £8.00                     |

| Description                                | Product code | Price | Quantity | Total price |
|--------------------------------------------|--------------|-------|----------|-------------|
| Pure Dad Brilliant                         | PQ-004-H     | £3.13 |          |             |
| Braw Gran Paw                              | PQ-004-J     | £3.13 |          |             |
| Naeb'dy quite like ye                      | PQ-004-K     | £3.13 |          |             |
| Pair o' fannies                            | PQ-005-A     | £3.13 |          |             |
| BOOK HOLDERS                               |              |       |          |             |
| Bedtime story                              | MI-005-B     | £3.33 |          |             |
| Book lover                                 | MI-005-C     | £3.33 |          |             |
| Bookworm                                   | MI-005-D     | £3.33 |          |             |
| I'm losing the plot!                       | MI-005-E     | £3.33 |          |             |
| Lose my place and I'll rearrange your face | MI-005-F     | £3.33 |          |             |
| Lost in a good book                        | MI-005-G     | £3.33 |          |             |
| Plot twist                                 | MI-005-H     | £3.33 |          |             |
| Story of my life                           | MI-005-J     | £3.33 |          |             |
| KEY RINGS                                  |              |       |          |             |
| Away an bile yer heid                      | KR-001-A     | £1.88 |          |             |
| Bawbag                                     | KR-001-B     | £1.88 |          |             |
| Fuctifano                                  | KR-001-C     | £1.88 |          |             |
| Gie it laldy                               | KR-001-D     | £1.88 |          |             |
| Gaun yersel                                | KR-001-E     | £1.88 |          |             |
| Gonnae no do that                          | KR-001-F     | £1.88 |          |             |
| Haud yer wheesht                           | KR-001-G     | £1.88 |          |             |
| Help ma boab                               | KR-001-H     | £1.88 |          |             |
| Mad Wae It                                 | KR-001-J     | £1.88 |          |             |
| Taps Aff                                   | KR-001-K     | £1.88 |          |             |
| Up tae high doh                            | KR-001-L     | £1.88 |          |             |
| Yer bum's oot the windae                   | KR-001-M     | £1.88 |          |             |
| Yer heid's full o' mince                   | KR-001-N     | £1.88 |          |             |
| No. 1 Mum                                  | KR-002-A     | £1.88 |          |             |
| No. 1 Dad                                  | KR-002-B     | £1.88 |          |             |
| Yer maw's a welder yer da sells avon       | KR-002-C     | £1.88 |          |             |
| Yer maw's got baws & yer da loves it       | KR-002-D     | £1.88 |          |             |
| BOTTLE OPENERS                             |              |       |          |             |
| 19th hole                                  | MBO-001-A    | £2.92 |          |             |
| Fore! More beers                           | MBO-001-B    | £2.92 |          |             |
| I am the golf father                       | MBO-001-C    | £2.92 |          |             |
| Kiss my putt                               | MBO-001-D    | £2.92 |          |             |
| Let's par-tee                              | MBO-001-E    | £2.92 |          |             |
| May the course be with you                 | MBO-001-F    | £2.92 |          |             |
| Talk birdie to me                          | MBO-001-G    | £2.92 |          |             |
| You're the best by par                     | MBO-001-H    | £2.92 |          |             |
| A beer a beer my kingdom for a beer        | MBO-002-A    | £2.92 |          |             |
| Beauty is in the eye of the beerholder     | MBO-002-B    | £2.92 |          |             |
| Beer is a solution                         | MBO-002-C    | £2.92 |          |             |
| Beer me!                                   | MBO-002-D    | £2.92 |          |             |
| Certified best beer                        | MBO-002-E    | £2.92 |          |             |
| I swear to drunk I'm not God               | MBO-002-F    | £2.92 |          |             |