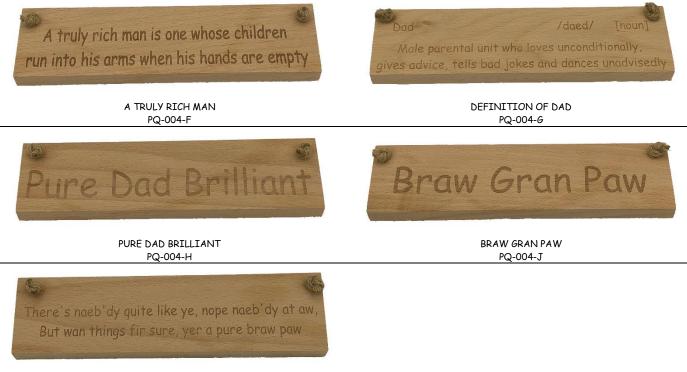

#### HANGING PLAQUES

Handmade beech hardwood plaquesLaser engravedHessian ropeDimensions (approx)5.5 cm × 20 cm × 1.4 cmMaterialBeech hardwood (sustainably sourced)Trade price (net)£3.13RRP (net)£6.25RRP (including VAT)£7.50

No. 1 DAD

СО1-005-В

YER DA SELLS AVON

С01-013-В

YER A BRAW PAW CO1-005-C

YER MAW YER DA C01-013-C

Product catalogue - trade - April 2022

BONNIE LASSIE CO1-006-A

#### Product catalogue - trade - April 2022

NAEB'DY QUITE LIKE YE PQ-004-K