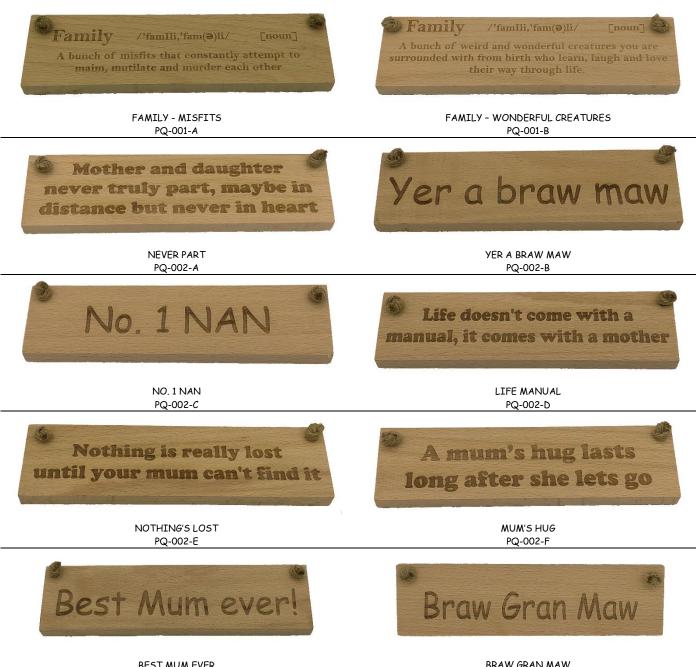

#### HANGING PLAQUES

Handmade beech hardwood plaquesLaser engravedHessian ropeDimensions (approx)5.5 cm × 20 cm × 1.4 cmMaterialBeech hardwood (sustainably sourced)Trade price (net)£3.13RRP (net)£6.25RRP (including VAT)£7.50

MOTHER CO1-026-E

BEST MUM EVER CO1-004-A

WHEN MUM SAYS NO GRAN SAYS YES CO1-004-E

BEST DAD EVER CO1-005-A

YER MAW'S A WELDER C01-013-A

SISTER CO1-026-F

# NORLD'S

WORLD'S BEST FARTER FATHER CO1-005-F

N₀. 1 NAN CO1-004-C

BEST DI CO1-005-E

BRAW GRAN PAW CO1-005-D

YER MAW'S GOT BAWS CO1-013-D

NO. 1 MUM

BEST GRAN CO1-004-F

No. 1 DAD

СО1-005-В

YER DA SELLS AVON

С01-013-В

YER A BRAW PAW CO1-005-C

YER MAW YER DA C01-013-C

Product catalogue - trade - April 2022

BONNIE LASSIE CO1-006-A

PQ-003-h

BEST MUM EVER PQ-003-G

Product catalogue - trade - April 2022