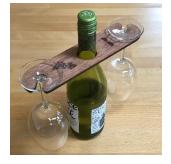

#### WINE GLASS HOLDERS

Laser cut wine glass holder - 2 glassesLaser engraved - 2 wine glasses, bunch of grapesVarnishedDimensions (approx)25 cm x 6 cm x 0.4 cmMaterialMeranti plywoodTrade price (net)£2.50RRP (net)£5.00RRP (including VAT)£6.00

WINE GLASS HOLDER - 2 GLASSES MI-001-A