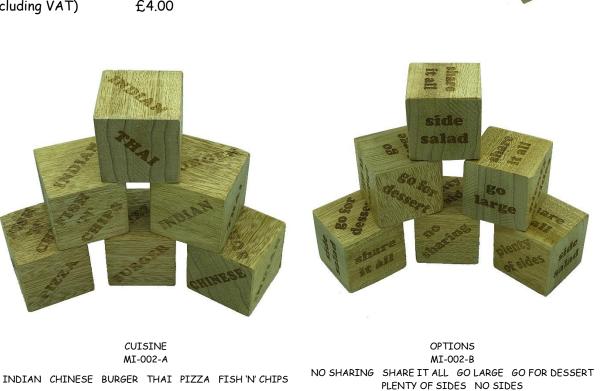

#### DINNER DICE

Handmade wooden dice Laser engraved Varnished Dimensions (approx) Material Trade price (net) RRP (net) RRP (including VAT)

4 cm × 4 cm × 4 cm Idigbo hardwood (sustainably sourced) £1.67 £3.33 £4.00

| Description                                | Product code | Price | Quantity | Total price |
|--------------------------------------------|--------------|-------|----------|-------------|
| Pure Dad Brilliant                         | PQ-004-H     | £3.13 |          |             |
| Braw Gran Paw                              | PQ-004-J     | £3.13 |          |             |
| Naeb'dy quite like ye                      | PQ-004-K     | £3.13 |          |             |
| Pair o' fannies                            | PQ-005-A     | £3.13 |          |             |
| BOOK HOLDERS                               |              |       |          |             |
| Bedtime story                              | MI-005-B     | £3.33 |          |             |
| Book lover                                 | MI-005-C     | £3.33 |          |             |
| Bookworm                                   | MI-005-D     | £3.33 |          |             |
| I'm losing the plot!                       | MI-005-E     | £3.33 |          |             |
| Lose my place and I'll rearrange your face | MI-005-F     | £3.33 |          |             |
| Lost in a good book                        | MI-005-G     | £3.33 |          |             |
| Plot twist                                 | MI-005-H     | £3.33 |          |             |
| Story of my life                           | MI-005-J     | £3.33 |          |             |
| KEY RINGS                                  |              |       |          |             |
| Away an bile yer heid                      | KR-001-A     | £1.88 |          |             |
| Bawbag                                     | KR-001-B     | £1.88 |          |             |
| Fuctifano                                  | KR-001-C     | £1.88 |          |             |
| Gie it laldy                               | KR-001-D     | £1.88 |          |             |
| Gaun yersel                                | KR-001-E     | £1.88 |          |             |
| Gonnae no do that                          | KR-001-F     | £1.88 |          |             |
| Haud yer wheesht                           | KR-001-G     | £1.88 |          |             |
| Help ma boab                               | KR-001-H     | £1.88 |          |             |
| Mad Wae It                                 | KR-001-J     | £1.88 |          |             |
| Taps Aff                                   | KR-001-K     | £1.88 |          |             |
| Up tae high doh                            | KR-001-L     | £1.88 |          |             |
| Yer bum's oot the windae                   | KR-001-M     | £1.88 |          |             |
| Yer heid's full o' mince                   | KR-001-N     | £1.88 |          |             |
| No. 1 Mum                                  | KR-002-A     | £1.88 |          |             |
| No. 1 Dad                                  | KR-002-B     | £1.88 |          |             |
| Yer maw's a welder yer da sells avon       | KR-002-C     | £1.88 |          |             |
| Yer maw's got baws & yer da loves it       | KR-002-D     | £1.88 |          |             |
| BOTTLE OPENERS                             |              |       |          |             |
| 19th hole                                  | MBO-001-A    | £2.92 |          |             |
| Fore! More beers                           | MBO-001-B    | £2.92 |          |             |
| I am the golf father                       | MBO-001-C    | £2.92 |          |             |
| Kiss my putt                               | MBO-001-D    | £2.92 |          |             |
| Let's par-tee                              | MBO-001-E    | £2.92 |          |             |
| May the course be with you                 | MBO-001-F    | £2.92 |          |             |
| Talk birdie to me                          | MBO-001-G    | £2.92 |          |             |
| You're the best by par                     | MBO-001-H    | £2.92 |          |             |
| A beer a beer my kingdom for a beer        | MBO-002-A    | £2.92 |          |             |
| Beauty is in the eye of the beerholder     | MBO-002-B    | £2.92 |          |             |
| Beer is a solution                         | MBO-002-C    | £2.92 |          |             |
| Beer me!                                   | MBO-002-D    | £2.92 |          |             |
| Certified best beer                        | MBO-002-E    | £2.92 |          |             |
| I swear to drunk I'm not God               | MBO-002-F    | £2.92 |          |             |

| Description                         | Product code | Price | Quantity    | Total price |
|-------------------------------------|--------------|-------|-------------|-------------|
| I'm not as think as you drunk I am  | MBO-002-G    | £2.92 |             |             |
| It's always beer o'clock            | MBO-002-H    | £2.92 |             |             |
| The best beer is an open beer       | MBO-002-J    | £2.92 |             |             |
| The greatest libeerator of all time | MBO-002-K    | £2.92 |             |             |
| Personalised bottle opener          | MBO-003-A    | £2.92 |             |             |
| Best dad ever                       | MBO-004-A    | £2.92 |             |             |
| Best papa ever                      | MBO-004-B    | £2.92 |             |             |
| Best son ever                       | MBO-004-C    | £2.92 |             |             |
| Best grandson ever                  | MBO-004-D    | £2.92 |             |             |
| Bawbag                              | MBO-005-A    | £2.92 |             |             |
| HORSESHOES                          |              |       |             | •           |
| Mr & Mrs                            | HS-001-A     | £2.50 |             |             |
| Mr & Mr                             | HS-001-B     | £2.50 |             |             |
| Mrs & Mrs                           | H5-001-C     | £2.50 |             |             |
| Just Married                        | HS-002-A     | £2.50 |             |             |
| Good Luck                           | HS-003-A     | £2.50 |             |             |
| New Baby                            | HS-004-A     | £2.50 |             |             |
| WINE GLASS HOLDERS                  | ·            |       |             | ·           |
| Wine glass holder – 2 glasses       | MI-001-A     | £2.50 |             |             |
| DINNER DICE                         |              |       |             | •           |
| Cuisine                             | MI-002-A     | £1.67 |             |             |
| Options                             | MI-002-B     | £1.67 |             |             |
|                                     |              | Т     | TOTAL (NET) |             |
|                                     |              |       | VAT @ 20%   |             |
|                                     |              | то    | TAL (GROSS) |             |