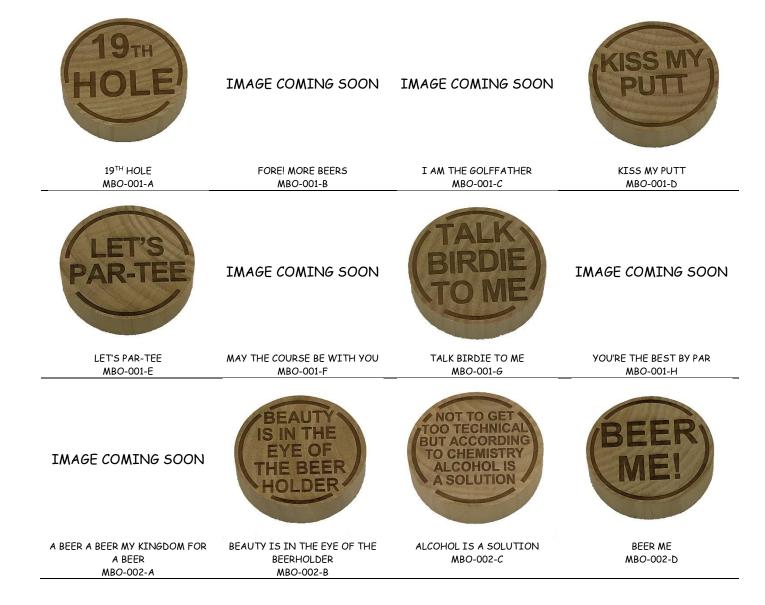

| Description                                | Product code | Price | Quantity | Total price |
|--------------------------------------------|--------------|-------|----------|-------------|
| Pure Dad Brilliant                         | PQ-004-H     | £3.13 |          |             |
| Braw Gran Paw                              | PQ-004-J     | £3.13 |          |             |
| Naeb'dy quite like ye                      | PQ-004-K     | £3.13 |          |             |
| Pair o' fannies                            | PQ-005-A     | £3.13 |          |             |
| BOOK HOLDERS                               |              |       |          |             |
| Bedtime story                              | MI-005-B     | £3.33 |          |             |
| Book lover                                 | MI-005-C     | £3.33 |          |             |
| Bookworm                                   | MI-005-D     | £3.33 |          |             |
| I'm losing the plot!                       | MI-005-E     | £3.33 |          |             |
| Lose my place and I'll rearrange your face | MI-005-F     | £3.33 |          |             |
| Lost in a good book                        | MI-005-G     | £3.33 |          |             |
| Plot twist                                 | MI-005-H     | £3.33 |          |             |
| Story of my life                           | MI-005-J     | £3.33 |          |             |
| KEY RINGS                                  |              |       |          |             |
| Away an bile yer heid                      | KR-001-A     | £1.88 |          |             |
| Bawbag                                     | KR-001-B     | £1.88 |          |             |
| Fuctifano                                  | KR-001-C     | £1.88 |          |             |
| Gie it laldy                               | KR-001-D     | £1.88 |          |             |
| Gaun yersel                                | KR-001-E     | £1.88 |          |             |
| Gonnae no do that                          | KR-001-F     | £1.88 |          |             |
| Haud yer wheesht                           | KR-001-G     | £1.88 |          |             |
| Help ma boab                               | KR-001-H     | £1.88 |          |             |
| Mad Wae It                                 | KR-001-J     | £1.88 |          |             |
| Taps Aff                                   | KR-001-K     | £1.88 |          |             |
| Up tae high doh                            | KR-001-L     | £1.88 |          |             |
| Yer bum's oot the windae                   | KR-001-M     | £1.88 |          |             |
| Yer heid's full o' mince                   | KR-001-N     | £1.88 |          |             |
| No. 1 Mum                                  | KR-002-A     | £1.88 |          |             |
| No. 1 Dad                                  | KR-002-B     | £1.88 |          |             |
| Yer maw's a welder yer da sells avon       | KR-002-C     | £1.88 |          |             |
| Yer maw's got baws & yer da loves it       | KR-002-D     | £1.88 |          |             |
| BOTTLE OPENERS                             |              |       |          |             |
| 19th hole                                  | MBO-001-A    | £2.92 |          |             |
| Fore! More beers                           | MBO-001-B    | £2.92 |          |             |
| I am the golf father                       | MBO-001-C    | £2.92 |          |             |
| Kiss my putt                               | MBO-001-D    | £2.92 |          |             |
| Let's par-tee                              | MBO-001-E    | £2.92 |          |             |
| May the course be with you                 | MBO-001-F    | £2.92 |          |             |
| Talk birdie to me                          | MBO-001-G    | £2.92 |          |             |
| You're the best by par                     | MBO-001-H    | £2.92 |          |             |
| A beer a beer my kingdom for a beer        | MBO-002-A    | £2.92 |          |             |
| Beauty is in the eye of the beerholder     | MBO-002-B    | £2.92 |          |             |
| Beer is a solution                         | MBO-002-C    | £2.92 |          |             |
| Beer me!                                   | MBO-002-D    | £2.92 |          |             |
| Certified best beer                        | MBO-002-E    | £2.92 |          |             |
| I swear to drunk I'm not God               | MBO-002-F    | £2.92 |          |             |

| Description                         | Product code | Price | Quantity    | Total price |
|-------------------------------------|--------------|-------|-------------|-------------|
| I'm not as think as you drunk I am  | MBO-002-G    | £2.92 |             |             |
| It's always beer o'clock            | MBO-002-H    | £2.92 |             |             |
| The best beer is an open beer       | MBO-002-J    | £2.92 |             |             |
| The greatest libeerator of all time | MBO-002-K    | £2.92 |             |             |
| Personalised bottle opener          | MBO-003-A    | £2.92 |             |             |
| Best dad ever                       | MBO-004-A    | £2.92 |             |             |
| Best papa ever                      | MBO-004-B    | £2.92 |             |             |
| Best son ever                       | MBO-004-C    | £2.92 |             |             |
| Best grandson ever                  | MBO-004-D    | £2.92 |             |             |
| Bawbag                              | MBO-005-A    | £2.92 |             |             |
| HORSESHOES                          |              |       |             | •           |
| Mr & Mrs                            | HS-001-A     | £2.50 |             |             |
| Mr & Mr                             | HS-001-B     | £2.50 |             |             |
| Mrs & Mrs                           | H5-001-C     | £2.50 |             |             |
| Just Married                        | HS-002-A     | £2.50 |             |             |
| Good Luck                           | HS-003-A     | £2.50 |             |             |
| New Baby                            | HS-004-A     | £2.50 |             |             |
| WINE GLASS HOLDERS                  | ·            |       |             | ·           |
| Wine glass holder – 2 glasses       | MI-001-A     | £2.50 |             |             |
| DINNER DICE                         |              |       |             | •           |
| Cuisine                             | MI-002-A     | £1.67 |             |             |
| Options                             | MI-002-B     | £1.67 |             |             |
|                                     |              | Т     | TOTAL (NET) |             |
|                                     |              |       | VAT @ 20%   |             |
|                                     |              | то    | TAL (GROSS) |             |