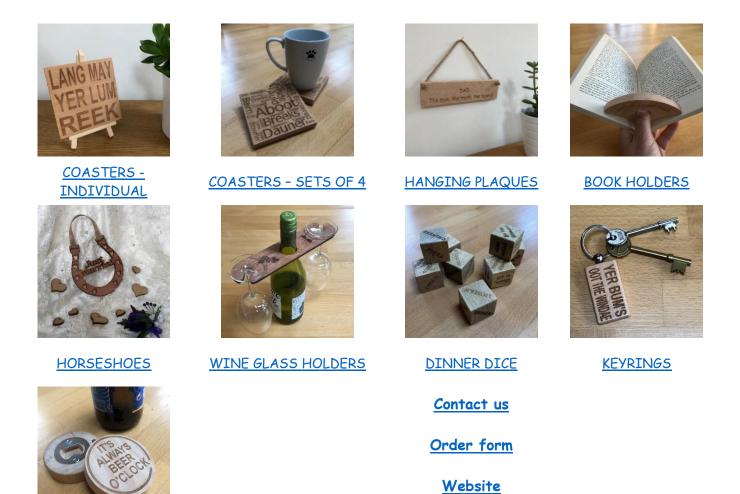

#### COASTERS - INDIVIDUAL

Handmade beech hardwood coasters Laser engraved Varnished 4 non-slip feet Dimensions (approx) 10 cm x 10 cm x 1.4 cm Beech hardwood (sustainably sourced) Material Trade price (net) £2.50 RRP (net) £5.00 RRP (including VAT) £6.00