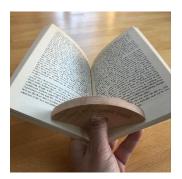

#### BOOK HOLDERS

| Handmade beech hardwood th | humb book holders |
|----------------------------|-------------------|
|----------------------------|-------------------|

| Laser engraved      |                           |
|---------------------|---------------------------|
| Dimensions (approx) | 21 cm x 6 cm x 1.2 cm     |
| Material            | Sustainably sourced beech |
| Trade price (net)   | £3.33                     |
| RRP (net)           | £6.67                     |
| RRP (including VAT) | £8.00                     |