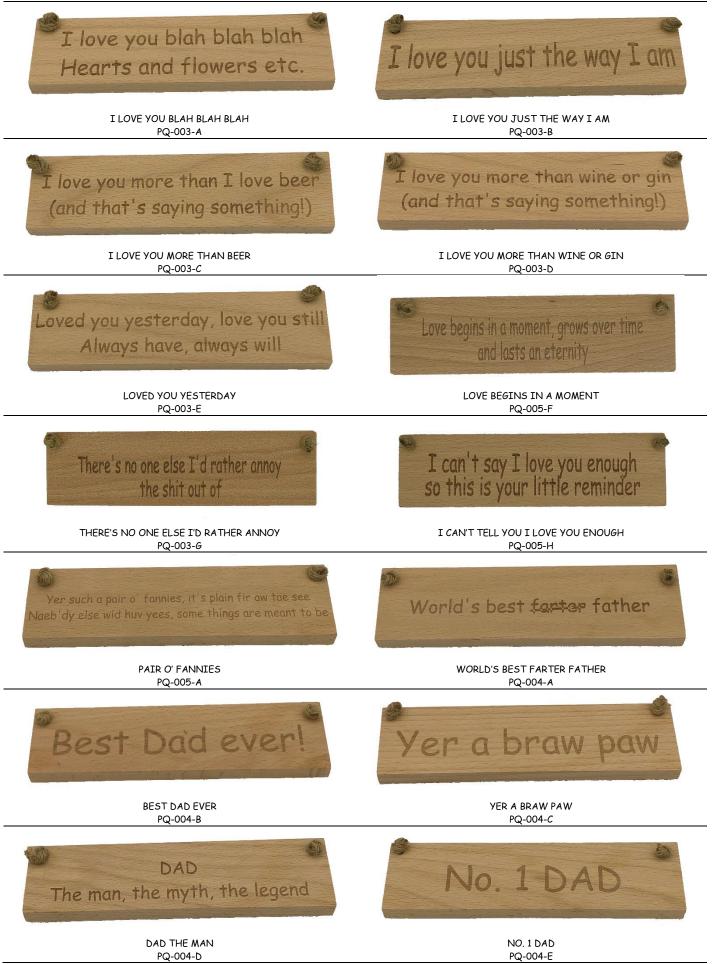

#### HANGING PLAQUES

Handmade beech hardwood plaquesLaser engravedHessian ropeDimensions (approx)5.5 cm × 20 cm × 1.4 cmMaterialBeech hardwood (sustainably sourced)Trade price (net)£3.13RRP (net)£6.25RRP (including VAT)£7.50

# NORLD'S

WORLD'S BEST FARTER FATHER CO1-005-F

N₀. 1 NAN CO1-004-C

BEST DI CO1-005-E

BRAW GRAN PAW CO1-005-D

YER MAW'S GOT BAWS CO1-013-D

NO. 1 MUM

BEST GRAN CO1-004-F

No. 1 DAD

СО1-005-В

YER DA SELLS AVON

С01-013-В

YER A BRAW PAW CO1-005-C

YER MAW YER DA C01-013-C

Product catalogue - trade - April 2022

BONNIE LASSIE CO1-006-A