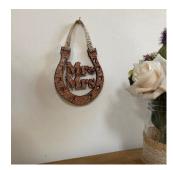

#### HORSESHOES

Laser cut wooden horseshoes Hessian ribbon Dimensions (approx) 1 Material M Trade price (net) f RRP (net) f RRP (including VAT) f

11.5 cm × 18 cm × 0.4 cm Meranti plywood £2.50 £5.00 £6.00

NEW BABY

HS-004-A

GOOD LUCK H5-003-A

Page **19** 