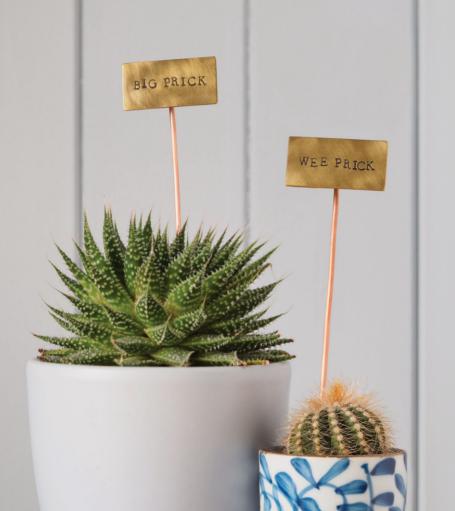

## milomade

JEWELLERY HANDCRAFTED IN SCOTLAND

from rare and recycled materials too good to waste...

Plant marker designs available:

BPM01 - Aloe There

BPM02 - Big Prick

BPM03 - Feed Me

BPM04 - Garden Hoe

BPM05 - Mint 2B

BPM06 - Soil Mates

BPM07 - Stayin' Alive

BPM08 - Thirsty Girl

BPM09 - Wee Prick

BPM10 - Weedy

Bespoke orders welcome!

## I'm no Cactus expert but I know a Big Prick when I see one!

These funny plant markers are new to my range of decorative pieces made from recycled materials. I work with industry off-cuts of brass, so it's someone else's waste which I think, quite frankly, is too good to waste.

They are individually hand cut and stamped, so they've all got a lovely handcrafted feel and look about them.

Soldered onto thick copper wire stems, they can be poked into any plant pot and would make a perfect gift for the green fingered, gardening obsessed, plant lover in your life.