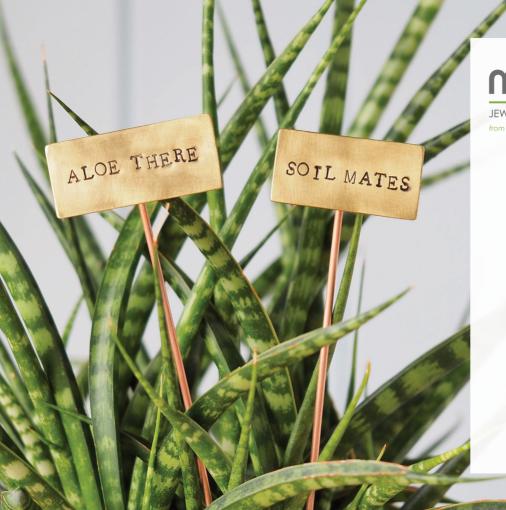

## milomade

JEWELLERY HANDCRAFTED IN SCOTLAND

from rare and recycled materials too good to waste...

Plant marker designs available:

BPM01 - Aloe There

BPM02 - Big Prick

BPM03 - Feed Me

BPM04 - Garden Hoe

BPM05 - Mint 2B

BPM06 - Soil Mates

BPM07 - Stayin' Alive

BPM08 - Thirsty Girl

BPM09 - Wee Prick

BPM10 - Weedy

Bespoke orders welcome!

## I'm no Cactus expert but I know a Big Prick when I see one!

These funny plant markers are new to my range of decorative pieces made from recycled materials. I work with industry off-cuts of brass, so it's someone else's waste which I think, quite frankly, is too good to waste.

They are individually hand cut and stamped, so they've all got a lovely handcrafted feel and look about them.

Soldered onto thick copper wire stems, they can be poked into any plant pot and would make a perfect gift for the green fingered, gardening obsessed, plant lover in your life.