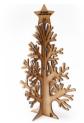

### POPLAR PLY TREE

#### **SMALL TREE**

£4.40 bagged RRP £10.50 £5.10 boxed RRP £12.25 £6.70 boxed RRP £16.10 (with lights)

Small wooden Christmas tree kit. Made from 3mm poplar ply and standing 15 cm tall.

#### **LARGE TREE**

£10.10 bagged RRP £24.25 £11.40 boxed RRP £27.35 (with lights)

Large wooden Christmas tree kit. Made from 6mm Poplar ply, and standing 30cm tall.

Our slot together Christmas tree is a brilliant stocking filler or gift for young and old. Children can decorate their trees or they can add a touch of magic to your Christmas decorations. They come with lights to add that extra sparkle. It looks great on table displays, window ledges or desks.