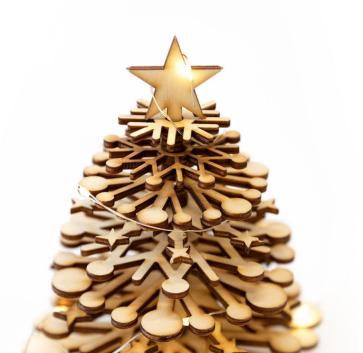

### POPLAR PLY TREE

#### **SMALL TREE**

£4.40 bagged RRP £10.50 £5.10 boxed RRP £12.25 £6.70 boxed RRP £16.10 (with lights)

Small wooden Christmas tree kit. Made from 3mm poplar ply and standing 15 cm tall.

#### **LARGE TREE**

£10.10 bagged RRP £24.25 £11.40 boxed RRP £27.35 (with lights)

Large wooden Christmas tree kit. Made from 6mm Poplar ply, and standing 30cm tall.

Our slot together Christmas tree is a brilliant stocking filler or gift for young and old. Children can decorate their trees or they can add a touch of magic to your Christmas decorations. They come with lights to add that extra sparkle. It looks great on table displays, window ledges or desks.