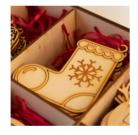

### WOODEN CHRISTMAS TREE DECORATIONS

We use high quality laser ply with red ribbon inserted ready to hang. These are incredibly detailed and finished and can be sold in compostable cellulose bags or recycled cardboard boxes. The easy to store decorations can also be provided in a presentation box for retail display. Size 45 x 20 x 10 cm.

**STAR** 

**SNOWMAN** 

**SNOWFLAKE 1** 

NATIVITY

**BELL** 

NUTCRACKER

**STOCKING** 

**SNOWFLAKE 2** 