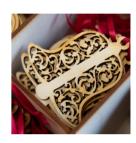

### WOODEN CHRISTMAS TREE DECORATIONS

We use high quality laser ply with red ribbon inserted ready to hang. These are incredibly detailed and finished and can be sold in compostable cellulose bags or recycled cardboard boxes. The easy to store decorations can also be provided in a presentation box for retail display. Size 45 x 20 x 10 cm.

**CANDLE** 

DOVE

SANTA STOP HERE SIGN:

RRP £22

INDIVIDUAL DECORATIONS:

RRP £2.95 £1.19

**BOX OF 200 INC BOX:** £215 MIXED BAG OF STANDARD DECORATIONS: (7CM TALL) £5.90 RRP £14.20 MIXED BAG OF 5 MICRO DECORATIONS: