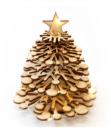

#### **SMALL TREE**

£4.40 bagged RRP £10.50 £5.10 boxed RRP £12.25 £6.70 boxed RRP £16.10 (with lights)

Small wooden Christmas tree kit. Made from 3mm poplar ply and standing 15 cm tall.

#### **LARGE TREE**

£10.10 bagged RRP £24.25 £11.40 boxed RRP £27.35 (with lights)

Large wooden Christmas tree kit. Made from 6mm Poplar ply, and standing 30cm tall.

Our slot together Christmas tree is a brilliant stocking filler or gift for young and old. Children can decorate their trees or they can add a touch of magic to your Christmas decorations. They come with lights to add that extra sparkle. It looks great on table displays, window ledges or desks.