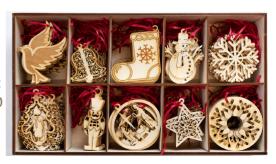

### WOODEN CHRISTMAS TREE DECORATIONS

We use high quality laser ply with red ribbon inserted ready to hang. These are incredibly detailed and finished and can be sold in compostable cellulose bags or recycled cardboard boxes. The easy to store decorations can also be provided in a presentation box for retail display. Size 45 x 20 x 10 cm.

**STAR** 

**SNOWMAN** 

**SNOWFLAKE 1** 

NATIVITY

**BELL** 

NUTCRACKER

**STOCKING** 

**SNOWFLAKE 2** 

**CANDLE** 

DOVE

SANTA STOP HERE SIGN:

RRP £22

INDIVIDUAL DECORATIONS:

RRP £2.95 £1.19

**BOX OF 200 INC BOX:** £215 MIXED BAG OF STANDARD DECORATIONS: (7CM TALL) £5.90 RRP £14.20 MIXED BAG OF 5 MICRO DECORATIONS: