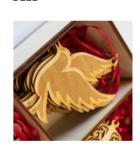

### WOODEN CHRISTMAS TREE DECORATIONS

We use high quality laser ply with red ribbon inserted ready to hang. These are incredibly detailed and finished and can be sold in compostable cellulose bags or recycled cardboard boxes. The easy to store decorations can also be provided in a presentation box for retail display. Size 45 x 20 x 10 cm.

**CANDLE** 

DOVE

SANTA STOP HERE SIGN:

RRP £22

INDIVIDUAL DECORATIONS:

RRP £2.95 £1.19

**BOX OF 200 INC BOX:** £215 MIXED BAG OF STANDARD DECORATIONS: (7CM TALL) £5.90 RRP £14.20 MIXED BAG OF 5 MICRO DECORATIONS: