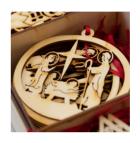

### WOODEN CHRISTMAS TREE DECORATIONS

We use high quality laser ply with red ribbon inserted ready to hang. These are incredibly detailed and finished and can be sold in compostable cellulose bags or recycled cardboard boxes. The easy to store decorations can also be provided in a presentation box for retail display. Size 45 x 20 x 10 cm.

**STAR** 

**SNOWMAN** 

**SNOWFLAKE 1** 

NATIVITY

**BELL** 

NUTCRACKER

**STOCKING** 

**SNOWFLAKE 2** 