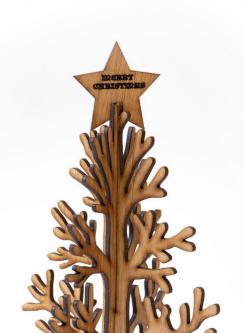

### **OAK VENEERED TREE**

#### LARGE TREE

£16.45 RRP £39.49

Oak veneered slotted tree with Engraved star standing 60cm tall.

Our oak veneered tree slots together to create a magical centre piece for a Christmas table or display. They look perfect sitting above a roaring fire, on a window ledge or table setting. They easily come apart for storage, or posting as a gift!