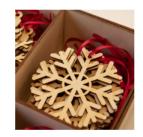

### WOODEN CHRISTMAS TREE DECORATIONS

We use high quality laser ply with red ribbon inserted ready to hang. These are incredibly detailed and finished and can be sold in compostable cellulose bags or recycled cardboard boxes. The easy to store decorations can also be provided in a presentation box for retail display. Size 45 x 20 x 10 cm.

**STAR** 

**SNOWMAN** 

**SNOWFLAKE 1** 

NATIVITY

**BELL** 

NUTCRACKER

**STOCKING** 

**SNOWFLAKE 2** 