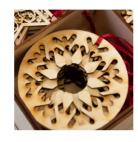

### WOODEN CHRISTMAS TREE DECORATIONS

We use high quality laser ply with red ribbon inserted ready to hang. These are incredibly detailed and finished and can be sold in compostable cellulose bags or recycled cardboard boxes. The easy to store decorations can also be provided in a presentation box for retail display. Size 45 x 20 x 10 cm.

**STAR** 

**SNOWMAN** 

**SNOWFLAKE 1** 

NATIVITY

**BELL** 

NUTCRACKER

**STOCKING** 

**SNOWFLAKE 2** 