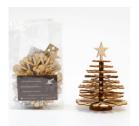

#### **SMALL TREE**

£4.40 bagged RRP £10.50 £5.10 boxed RRP £12.25 £6.70 boxed RRP £16.10 (with lights)

Small wooden Christmas tree kit. Made from 3mm poplar ply and standing 15 cm tall.

#### **LARGE TREE**

£10.10 bagged RRP £24.25 £11.40 boxed RRP £27.35 (with lights)

Large wooden Christmas tree kit. Made from 6mm Poplar ply, and standing 30cm tall.

Our slot together Christmas tree is a brilliant stocking filler or gift for young and old. Children can decorate their trees or they can add a touch of magic to your Christmas decorations. They come with lights to add that extra sparkle. It looks great on table displays, window ledges or desks.