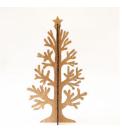

### **OAK VENEERED TREE**

#### **SMALL TREE**

£8.72 RRP £20.99

Oak veneered slotted tree 30cm standing 30cm tall.

#### LARGE TREE

£16.45 RRP £39.49

Oak veneered slotted tree with Engraved star standing 60cm tall.

Our oak veneered tree slots together to create a magical centre piece for a Christmas table or display. They look perfect sitting above a roaring fire, on a window ledge or table setting. They easily come apart for storage, or posting as a gift!