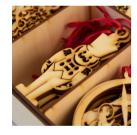

### WOODEN CHRISTMAS TREE DECORATIONS

We use high quality laser ply with red ribbon inserted ready to hang. These are incredibly detailed and finished and can be sold in compostable cellulose bags or recycled cardboard boxes. The easy to store decorations can also be provided in a presentation box for retail display. Size 45 x 20 x 10 cm.

**STAR** 

**SNOWMAN** 

**SNOWFLAKE 1** 

NATIVITY

**BELL** 

NUTCRACKER

**STOCKING** 

**SNOWFLAKE 2** 