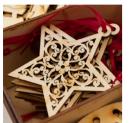

### WOODEN CHRISTMAS TREE DECORATIONS

We use high quality laser ply with red ribbon inserted ready to hang. These are incredibly detailed and finished and can be sold in compostable cellulose bags or recycled cardboard boxes. The easy to store decorations can also be provided in a presentation box for retail display. Size 45 x 20 x 10 cm.

**STAR** 

**SNOWMAN** 

**SNOWFLAKE 1** 

NATIVITY

**BELL** 

NUTCRACKER

**STOCKING** 

**SNOWFLAKE 2** 

**CANDLE** 

DOVE

SANTA STOP HERE SIGN:

RRP £22

INDIVIDUAL DECORATIONS:

RRP £2.95 £1.19

**BOX OF 200 INC BOX:** £215 MIXED BAG OF STANDARD DECORATIONS: (7CM TALL) £5.90 RRP £14.20 MIXED BAG OF 5 MICRO DECORATIONS: