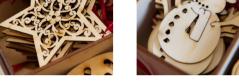

### WOODEN CHRISTMAS TREE DECORATIONS

We use high quality laser ply with red ribbon inserted ready to hang. These are incredibly detailed and finished and can be sold in compostable cellulose bags or recycled cardboard boxes. The easy to store decorations can also be provided in a presentation box for retail display. Size 45 x 20 x 10 cm.

**STAR** 

**SNOWMAN** 

**SNOWFLAKE 1** 

NATIVITY

**BELL** 

NUTCRACKER

**STOCKING** 

**SNOWFLAKE 2** 