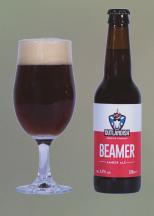

## **BEAMER**

4.2% Amber Ale

A full bodied amber ale, big caramel and crystal malt flavours with a mild bitterness.

Brewed with Willamette and Cascade hops to give aromas of spice and fruit with a hint of citrus.