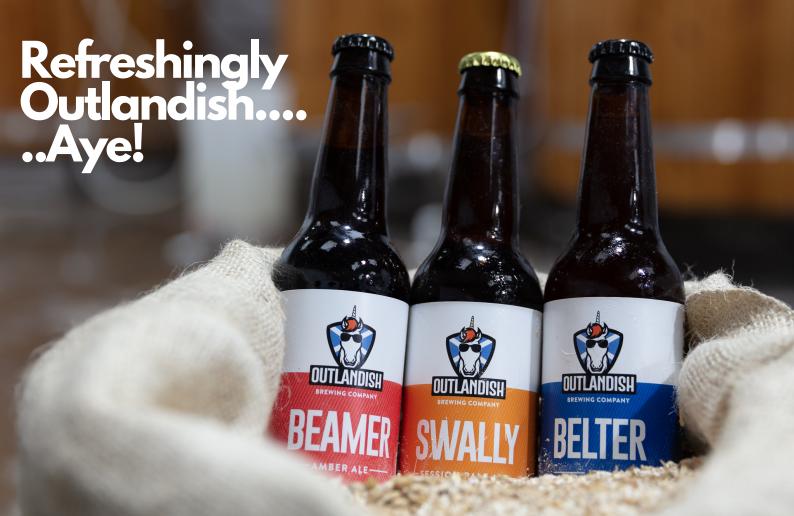

# OUR BEER

## **BEAMER**

4.2% Amber Ale

A full bodied amber ale, big caramel and crystal malt flavours with a mild bitterness.

Brewed with Willamette and Cascade hops to give aromas of spice and fruit with a hint of citrus.

#### **BELTER**

4.8% Hazy IPA

A full bodied hazy IPA with balanced bitterness and aromas of exotic fruit.

Brewed with varied malts including crystal, rye and cara-pils. Dry-hopped to compliment the layered body with aromas of lychee, mango and citrus fruits courtesy of Nelson Sauvin and Simcoe Hops.

#### **SWALLY**

4.3% Session IPA

A refreshing and easy-drinking Session Pale Ale with tropical citrus and stone-fruit flavours. A balanced bitterness compliments stone fruit aromas from dry-hopped Mosaic and Wa-Iti.