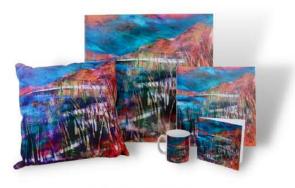

## **Land and Shore**

(range 2)

six designs two sizes

 $30 \times 30$ cm  $50 \times 50$ cm

# **Land and Shore**

(range 2)

**Artist Card Set** 

Our cards are printed using paper from managed forests on 350gsm heavyweight silk board which is Forest Stewardship Council certified.

#### Art Cushion

(cover only, allowing you to choose your preferred inner)

Blue Grass

Machair Mix

Three Beaches

Flaming Reeds

Affric Glow

Vegan suede Machine-washable Woven label

### **Land and Shore**

six designs available across all products

including luxury silk scarves www.fionamatheson.com

www.fionamatheson.com