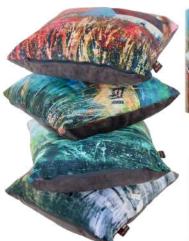

# Highland Crofts (range 1)

Canvas Prints

30 x 30cm 50 x 50cm

High quality durable UV canvas print on heavyweight 380gsm.

Acid-free and primed 100% cotton canvas, pre-stretched over quality profiled frames with no side staples.

#### Canvas Prints