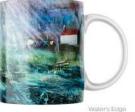

#### Art Cushion

(cover only, allowing you to choose your preferred inner)

Above the Rooftops

Water's Edge

Old Times

Blue Washing

One Window One Door

Gate to the Pond

## Mug Set

Box of 36 choose 6 or 12 designs

Bright and glossy colours printed right to the top and bottom, giving your mug, much more significant impact.

'Trees for the future' ensures a tree is planted with every cushion order.