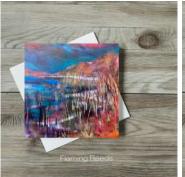

## **Land and Shore**

(range 2)

six designs two sizes

 $30 \times 30$ cm  $50 \times 50$ cm

#### Art Cushion

(cover only, allowing you to choose your preferred inner)

Blue Grass

Machair Mix

Three Beaches

Flaming Reeds

Affric Glow

Vegan suede Machine-washable Woven label

Blue Grass

Bright and glossy colours printed right to the top and bottom, giving your mug, much more significant impact.

Flaming Reeds

Blue Grass

Machair Mix