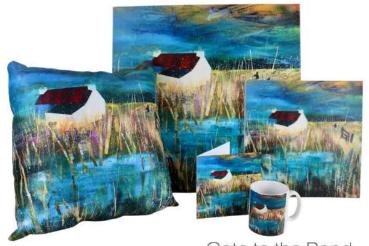

## **Land and Shore**

(range 2)

six designs two sizes

 $30 \times 30$ cm  $50 \times 50$ cm

# **Land and Shore**

(range 2)

**Artist Card Set** 

Our cards are printed using paper from managed forests on 350gsm heavyweight silk board which is Forest Stewardship Council certified.

#### Art Cushion

(cover only, allowing you to choose your preferred inner)

Blue Grass

Machair Mix

Three Beaches

Flaming Reeds

Affric Glow

Vegan suede Machine-washable Woven label

Blue Grass

Bright and glossy colours printed right to the top and bottom, giving your mug, much more significant impact.

Flaming Reeds

Blue Grass

Machair Mix