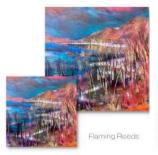

#### Art Cushion

(cover only, allowing you to choose your preferred inner)

Blue Grass

Machair Mix

Three Beaches

Flaming Reeds

Affric Glow

Vegan suede Machine-washable Woven label

Blue Grass

Bright and glossy colours printed right to the top and bottom, giving your mug, much more significant impact.

Flaming Reeds

Blue Grass

Machair Mix