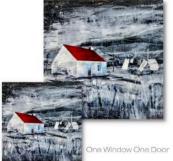

#### Art Cushion

(cover only, allowing you to choose your preferred inner)

Above the Rooftops

Water's Edge

Old Times

Blue Washing

One Window One Door

Gate to the Pond

Vegan suede Machine-washable Woven label Charcoal back Concealed Zip Low minimum order Standard 43 x 43cm

Above the Rooftops

Elue Wasning