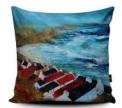

#### Art Cushion

(cover only, allowing you to choose your preferred inner)

Above the Rooftops

Water's Edge

Old Times

Blue Washing

One Window One Door

Gate to the Pond

Vegan suede Machine-washable Woven label Charcoal back Concealed Zip Low minimum order Standard 43 x 43cm

Above the Rooftops

Elue Wasning