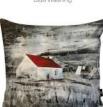

## **Land and Shore**

(range 2)

six designs two sizes

 $30 \times 30$ cm  $50 \times 50$ cm

#### Art Cushion

(cover only, allowing you to choose your preferred inner)

Blue Grass

Machair Mix

Three Beaches

Flaming Reeds

Affric Glow

Vegan suede Machine-washable Woven label