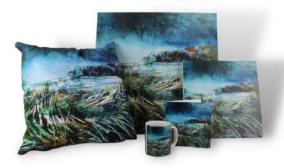

## **Land and Shore**

(range 2)

six designs two sizes

 $30 \times 30$ cm  $50 \times 50$ cm

#### Art Cushion

(cover only, allowing you to choose your preferred inner)

Blue Grass

Machair Mix

Three Beaches

Flaming Reeds

Affric Glow

Vegan suede Machine-washable Woven label