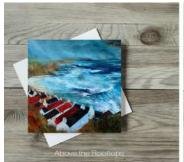

#### Art Cushion

(cover only, allowing you to choose your preferred inner)

Above the Rooftops

Water's Edge

Old Times

Blue Washing

One Window One Door

Gate to the Pond

Vegan suede Machine-washable Woven label Charcoal back Concealed Zip Low minimum order Standard 43 x 43cm

Above the Rooftops

Elue Wasning