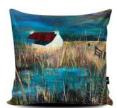

#### Art Cushion

(cover only, allowing you to choose your preferred inner)

Blue Grass

Machair Mix

Three Beaches

Flaming Reeds

Affric Glow

Vegan suede Machine-washable Woven label

Blue Grass

Bright and glossy colours printed right to the top and bottom, giving your mug, much more significant impact.

Flaming Reeds

Blue Grass

Machair Mix