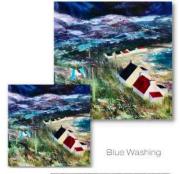

#### Art Cushion

(cover only, allowing you to choose your preferred inner)

Above the Rooftops

Water's Edge

Old Times

Blue Washing

One Window One Door

Gate to the Pond

Vegan suede Machine-washable Woven label Charcoal back Concealed Zip Low minimum order Standard 43 x 43cm

Above the Rooftops

Elue Wasning