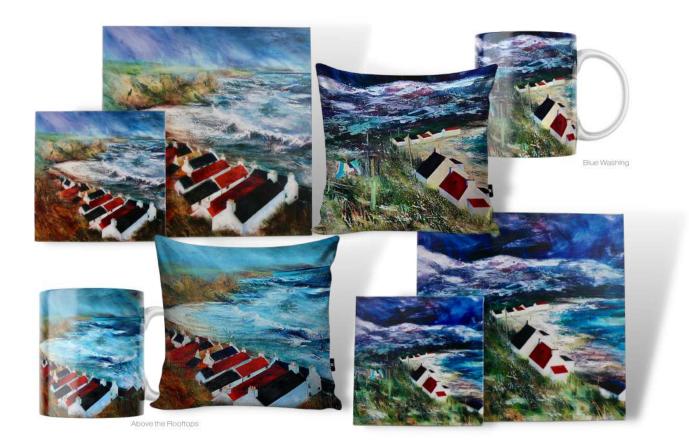

## **Land and Shore**

(range 2)

six designs two sizes

 $30 \times 30$ cm  $50 \times 50$ cm

# **Land and Shore**

(range 2)

**Artist Card Set** 

Our cards are printed using paper from managed forests on 350gsm heavyweight silk board which is Forest Stewardship Council certified.