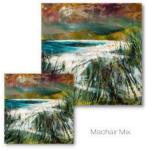

#### Art Cushion

(cover only, allowing you to choose your preferred inner)

Blue Grass

Machair Mix

Three Beaches

Flaming Reeds

Affric Glow

Vegan suede Machine-washable Woven label

Blue Grass

Bright and glossy colours printed right to the top and bottom, giving your mug, much more significant impact.

Flaming Reeds

Blue Grass

Machair Mix