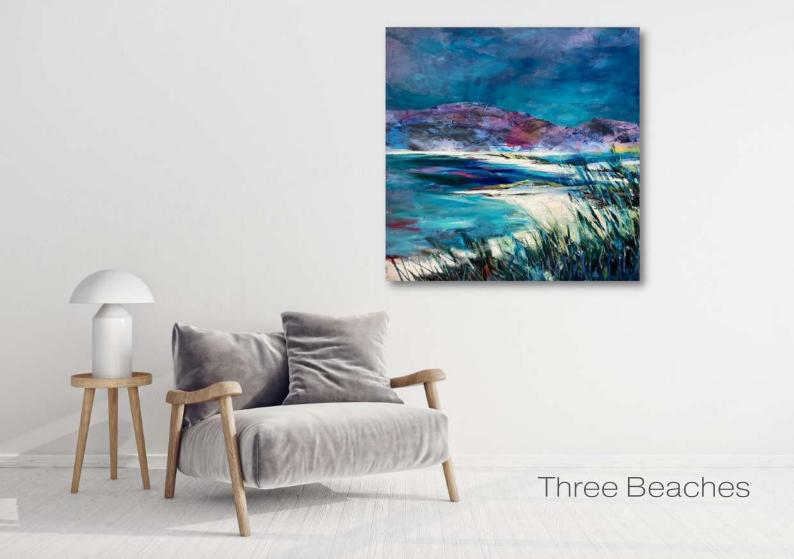

#### Art Cushion

(cover only, allowing you to choose your preferred inner)

Blue Grass

Machair Mix

Three Beaches

Flaming Reeds

Affric Glow

Vegan suede Machine-washable Woven label