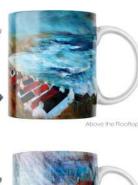

#### Art Cushion

(cover only, allowing you to choose your preferred inner)

Above the Rooftops

Water's Edge

Old Times

Blue Washing

One Window One Door

Gate to the Pond

## Mug Set

Box of 36 choose 6 or 12 designs

Bright and glossy colours printed right to the top and bottom, giving your mug, much more significant impact.

'Trees for the future' ensures a tree is planted with every cushion order.