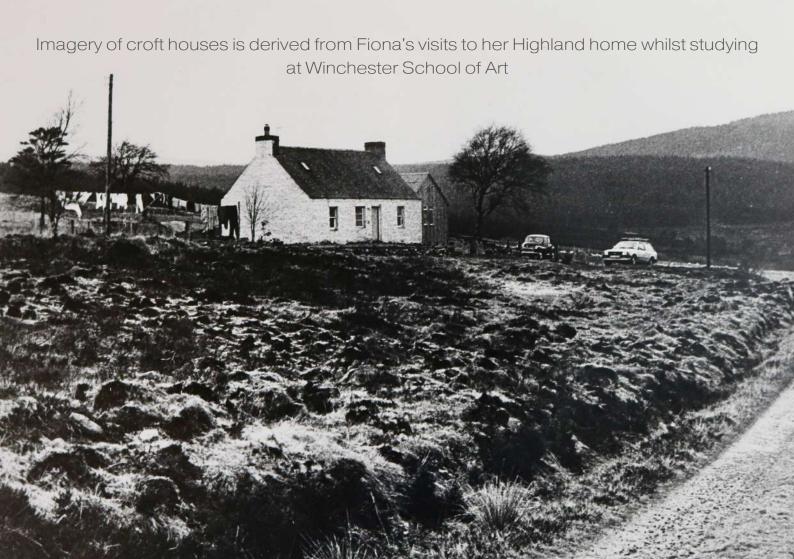

# Flona Day Day Matheson 5

Home

Fiona graduated in textiles from the Winchester School of Art, her distinctive style emanates boldness, vibrancy and atmosphere. Based in her studio in the Scottish Highlands, her unmistakable personal landscapes capture the uncompromising essence of the North.