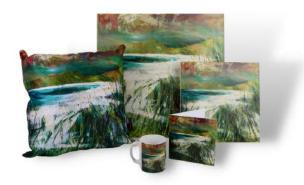

## **Land and Shore**

(range 2)

six designs two sizes

 $30 \times 30$ cm  $50 \times 50$ cm

#### Art Cushion

(cover only, allowing you to choose your preferred inner)

Blue Grass

Machair Mix

Three Beaches

Flaming Reeds

Affric Glow

Vegan suede Machine-washable Woven label