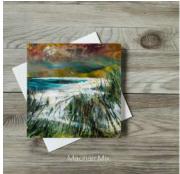

## **Land and Shore**

(range 2)

six designs two sizes

 $30 \times 30$ cm  $50 \times 50$ cm

#### Art Cushion

(cover only, allowing you to choose your preferred inner)

Blue Grass

Machair Mix

Three Beaches

Flaming Reeds

Affric Glow

Vegan suede Machine-washable Woven label

Blue Grass

Bright and glossy colours printed right to the top and bottom, giving your mug, much more significant impact.

Flaming Reeds

Blue Grass

Machair Mix