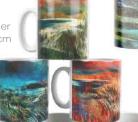

## Mug Set

Box of 36 choose 6 or 12 designs

Bright and glossy colours printed right to the top and bottom, giving your mug, much more significant impact.

'Trees for the future' ensures a tree is planted with every cushion order.

Blue Grass

Bright and glossy colours printed right to the top and bottom, giving your mug, much more significant impact.

Flaming Reeds

Blue Grass

Machair Mix