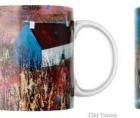

#### Art Cushion

(cover only, allowing you to choose your preferred inner)

Above the Rooftops

Water's Edge

Old Times

Blue Washing

One Window One Door

Gate to the Pond

## Mug Set

Box of 36 choose 6 or 12 designs

Bright and glossy colours printed right to the top and bottom, giving your mug, much more significant impact.

'Trees for the future' ensures a tree is planted with every cushion order.