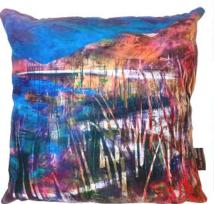

## **Land and Shore**

(range 2)

six designs two sizes

 $30 \times 30$ cm  $50 \times 50$ cm

#### Art Cushion

(cover only, allowing you to choose your preferred inner)

Blue Grass

Machair Mix

Three Beaches

Flaming Reeds

Affric Glow

Vegan suede Machine-washable Woven label