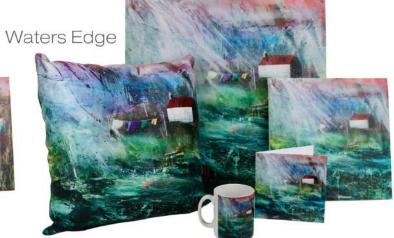

#### Art Cushion

(cover only, allowing you to choose your preferred inner)

Above the Rooftops

Water's Edge

Old Times

Blue Washing

One Window One Door

Gate to the Pond

Vegan suede Machine-washable Woven label Charcoal back Concealed Zip Low minimum order Standard 43 x 43cm

Above the Rooftops

Elue Wasning