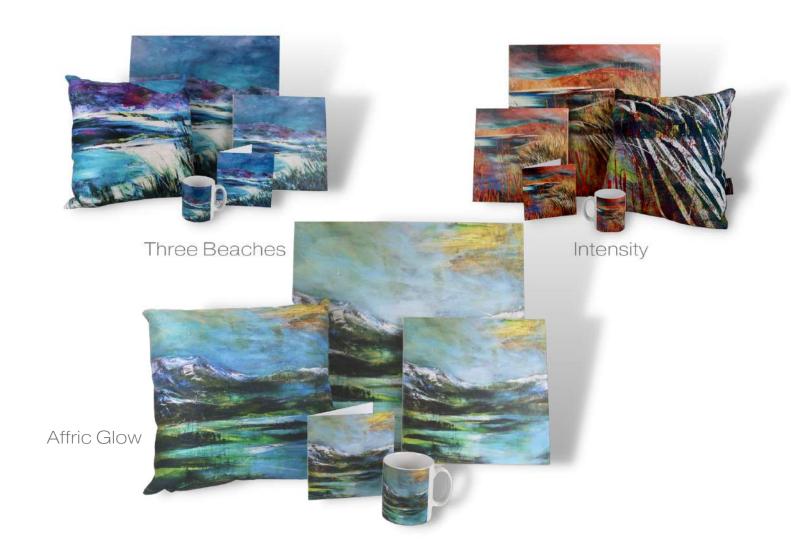

## **Land and Shore**

(range 2)

six designs two sizes

 $30 \times 30$ cm  $50 \times 50$ cm

#### Art Cushion

(cover only, allowing you to choose your preferred inner)

Blue Grass

Machair Mix

Three Beaches

Flaming Reeds

Affric Glow

Vegan suede Machine-washable Woven label

Blue Grass

Bright and glossy colours printed right to the top and bottom, giving your mug, much more significant impact.

Flaming Reeds

Blue Grass

Machair Mix