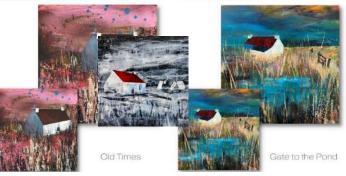

#### Art Cushion

(cover only, allowing you to choose your preferred inner)

Above the Rooftops

Water's Edge

Old Times

Blue Washing

One Window One Door

Gate to the Pond

Vegan suede Machine-washable Woven label Charcoal back Concealed Zip Low minimum order Standard 43 x 43cm

Above the Rooftops

Elue Wasning

## **Land and Shore**

(range 2)

six designs two sizes

 $30 \times 30$ cm  $50 \times 50$ cm