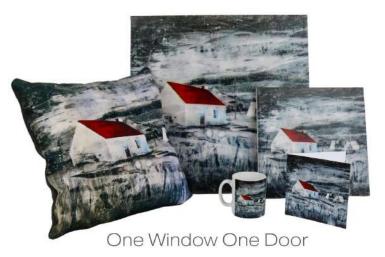

# Highland Crofts (range 1)

Canvas Prints

30 x 30cm 50 x 50cm

High quality durable UV canvas print on heavyweight 380gsm.

Acid-free and primed 100% cotton canvas, pre-stretched over quality profiled frames with no side staples.

# **Highland Crofts**

(range 1)

# Artist Card set of six designs

Our cards are printed using paper from managed forests on 350gsm heavyweight silk board which is Forest Stewardship Council Certified.

#### Art Cushion

(cover only, allowing you to choose your preferred inner)

Above the Rooftops

Water's Edge

Old Times

Blue Washing

One Window One Door

Gate to the Pond

## Mug Set

Box of 36 choose 6 or 12 designs

Bright and glossy colours printed right to the top and bottom, giving your mug, much more significant impact.

'Trees for the future' ensures a tree is planted with every cushion order.