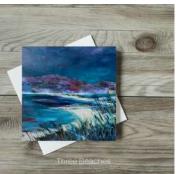

## **Land and Shore**

(range 2)

six designs two sizes

 $30 \times 30$ cm  $50 \times 50$ cm

#### Art Cushion

(cover only, allowing you to choose your preferred inner)

Blue Grass

Machair Mix

Three Beaches

Flaming Reeds

Affric Glow

Vegan suede Machine-washable Woven label