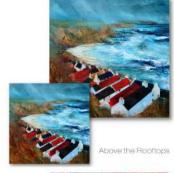

#### Art Cushion

(cover only, allowing you to choose your preferred inner)

Above the Rooftops

Water's Edge

Old Times

Blue Washing

One Window One Door

Gate to the Pond

Vegan suede Machine-washable Woven label Charcoal back Concealed Zip Low minimum order Standard 43 x 43cm

Above the Rooftops

Elue Wasning