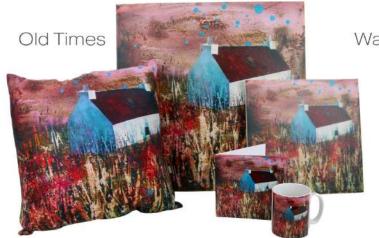

#### Art Cushion

(cover only, allowing you to choose your preferred inner)

Above the Rooftops

Water's Edge

Old Times

Blue Washing

One Window One Door

Gate to the Pond

Vegan suede Machine-washable Woven label Charcoal back Concealed Zip Low minimum order Standard 43 x 43cm

Above the Rooftops

Elue Wasning