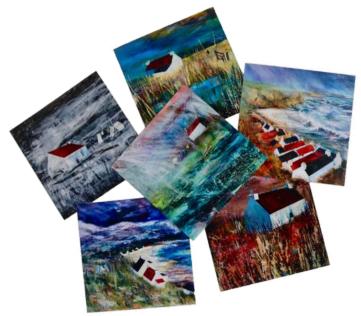

# Artist Card set of six designs

Our cards are printed using paper from managed forests on 350gsm heavyweight silk board which is Forest Stewardship Council Certified.