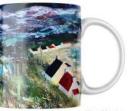

## Mug Set

Box of 36 choose 6 or 12 designs

Bright and glossy colours printed right to the top and bottom, giving your mug, much more significant impact.

'Trees for the future' ensures a tree is planted with every cushion order.