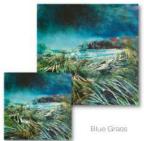

#### Art Cushion

(cover only, allowing you to choose your preferred inner)

Blue Grass

Machair Mix

Three Beaches

Flaming Reeds

Affric Glow

Vegan suede Machine-washable Woven label

Blue Grass

Bright and glossy colours printed right to the top and bottom, giving your mug, much more significant impact.

Flaming Reeds

Blue Grass

Machair Mix