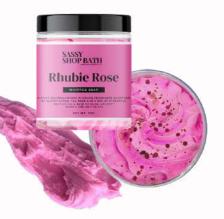

#### Rhubie Rose

A crisp mouthwatering rhubarb fragrance smoothed by elderflower, tea rose and hints of pineapple resting on a base of musk, velvety woods and dry fruits

#### **RHUBIE ROSE**

A crisp mouthwatering rhubarb fragrance smoothed by elderflower, tea rose and hints of pineapple resting on a base of musk, velvety woods and dry fruits