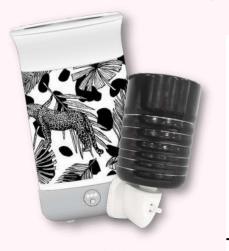

#### **ELECTRIC WAX WARMERS**

Melt our wax with the electric warmers. Fill your chosen space with fragrance not flame, smoke, or soot. Our warmers add a simple sophistication to any space.

PLUG IN WARMER

Available in Black & Silver or Black & Gold

TALL ELECTRIC WARMER

Available in 4 Exclusive Designs