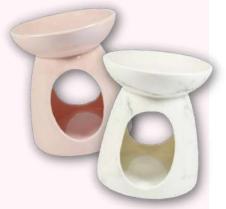

#### **TEALIGHT WAX WARMER**

Available in a two colours to fit every design, these warmers let you enjoy the exceptional fragrances of Wax Melts warmed by an Unscented Tea Light Candle.