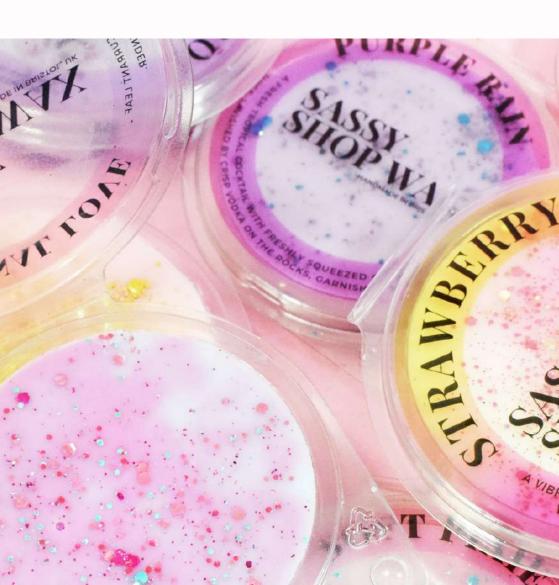

#### **WAX MELTS**

Our pots hold 6 segments of wax offering over 72 hours of burn time in recyclable clamshell packaging.

1 segment recommended per use.

50G & 70G

### **Wax Melts**

OUR POTS HOLD 6 SEGMENTS OF WAX OFFERING OVER 72 HOURS OF FRAGRANCE IN A RECYCLABLE CLAMSHELL PACKAGING