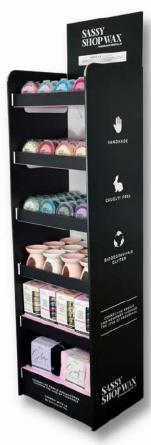

#### **STAND (FREE STANDING)**

COST: £64.00 FREE WITH £800+ SPEND

#### **COUNTER TOP DISPLAY**

COST: £22.49 FREE WITH £300+ SPEND