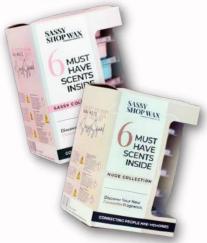

#### SASSY & NUDE "MUST HAVE" COLLECTION

6 must-have wax melts in a gift box, perfect to give to a loved one or a real treat for yourself. Each wax melt weighs approx 70g, giving over 60 hours of strong long-lasting fragrance.

#### **SASSY**

- BLUEBERRY & VANILLA
- BEDTIME BABY
- SNOW PIXIE
- I LOVE YOU
- ANTIQUE BOOKSTORE
- CHAMPAGNE TOAST

#### NUDE

- LUSCIOUS COCONUT
- LUSCIOUS VANILLA
- NAG CHAMPA
- POMEGRANATE NOIR
- LAVENDER
- AMBER