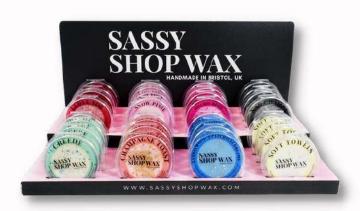

### **Wax Melts**

OUR POTS HOLD 6 SEGMENTS OF WAX OFFERING OVER 72 HOURS OF FRAGRANCE IN A RECYCLABLE CLAMSHELL PACKAGING

#### **70G WAX MELT**

CASE SIZE: 10 UNITS COST PRICE: £2.08 CASE PRICE: £20.80

RRP: £4.99

#### **50G WAX MELT**

CASE SIZE: 20 UNITS COST PRICE: £1.46 CASE PRICE: £29.20 RRP: £3.50

AVAILABLE IN THE FOLLOWING FRAGRANCES

**SNOW PIXIE** 

**BLACKBERRY CIDER** 

**UNSTOPPABLE FRESH** 

WHITE LINEN

**OUDH & TONKA** 