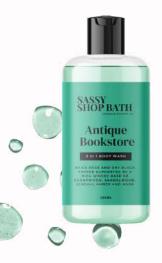

#### Antique Bookstore

Baies rose, incense and rock rose, dry black pepper supported by a rich woody base of cedarwood, sandalwood, sensual amber, leather, musk, vetiver, patchouli, moss and vanilla

### ANTIQUE BOOKSTORE

Baies rose, incense and rock rose, dry black pepper supported by a rich woody base of cedarwood, sandalwood, sensual amber, leather, musk, vetiver, patchouli, moss and vanilla