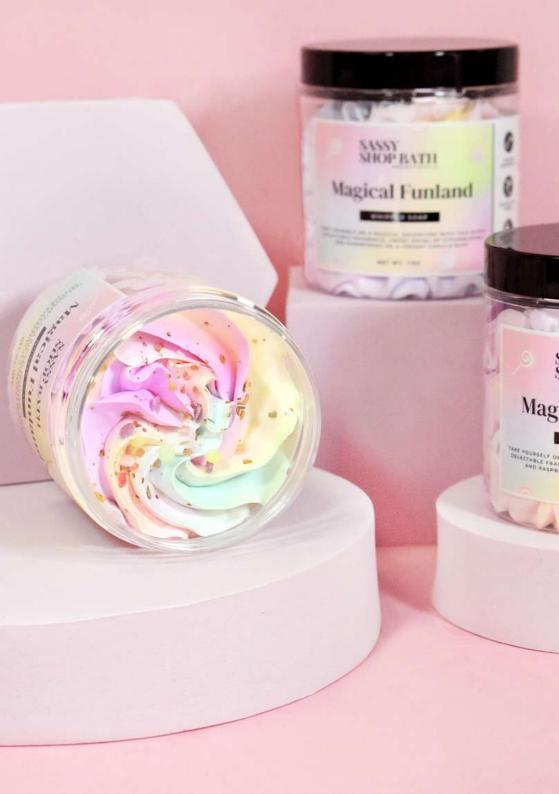

# Bath & Body

#### WHIPPED SOAP

Gently cleanse from your hands to your toes with our air-whipped soaps for a soft, indulgent foaming texture and a heady perfume that stays with you all day.

115g