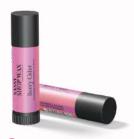

## **Lip Balms**

BERRY CIDER

COCONUT CREAM PIE

**BUBBLEGUM BOTTLES** 

PINEAPPLE SLUSHIE

PASSIONFRUIT MARTINI

WHISKEY & COLA

PEACH ICE TEA

#### **LIP BALM**

CASE SIZE: 15 COST PRICE: £1.66 CASE PRICE: £24.90 RRP: £3.99