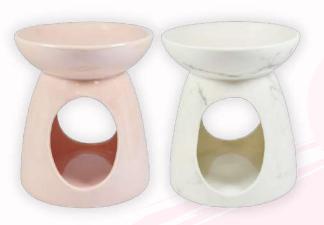

#### **TEALIGHT WAX WARMER**

Available in a two colours to fit every design, these warmers let you enjoy the exceptional fragrances of Wax Melts warmed by an Unscented Tea Light Candle.