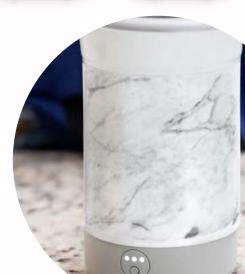

#### **ELECTRIC WAX WARMERS**

Melt our wax with the electric warmers. Fill your chosen space with fragrance not flame, smoke, or soot. Our warmers add a simple sophistication to any space.

PLUG IN WARMER

Available in Black & Silver or Black & Gold

TALL ELECTRIC WARMER

Available in 4 Exclusive Designs