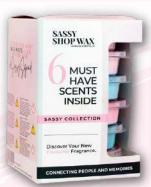

#### SASSY & NUDE "MUST HAVE" COLLECTION

6 must-have wax melts in a gift box, perfect to give to a loved one or a real treat for yourself. Each wax melt weighs approx 70g, giving over 60 hours of strong long-lasting fragrance.

#### **SASSY**

- BLUEBERRY & VANILLA
- BEDTIME BABY
- SNOW PIXIE
- I LOVE YOU
- ANTIQUE BOOKSTORE
- CHAMPAGNE TOAST

#### NUDE

- LUSCIOUS COCONUT
- LUSCIOUS VANILLA
- NAG CHAMPA
- POMEGRANATE NOIR
- LAVENDER
- AMBER