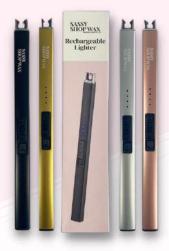

#### **RECHARGEABLE LIGHTER**

The Sassy Shop Wax Rechargeable Lighter is an easier and more effective way to light up your tea lights. No flame, no gas, the only thing it uses is electricity. The Rechargeable lighter has a variety of colours for you to choose from.