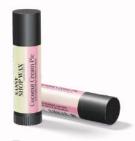

## **Lip Balms**

BERRY CIDER

COCONUT CREAM PIE

**BUBBLEGUM BOTTLES** 

PINEAPPLE SLUSHIE

PASSIONFRUIT MARTINI

WHISKEY & COLA

PEACH ICE TEA

#### **LIP BALM**

CASE SIZE: 15 COST PRICE: £1.66 CASE PRICE: £24.90 RRP: £3.99