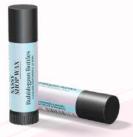

## **Lip Balms**

BERRY CIDER

COCONUT CREAM PIE

**BUBBLEGUM BOTTLES** 

PINEAPPLE SLUSHIE

PASSIONFRUIT MARTINI

WHISKEY & COLA

PEACH ICE TEA

#### **LIP BALM**

CASE SIZE: 15 COST PRICE: £1.66 CASE PRICE: £24.90 RRP: £3.99