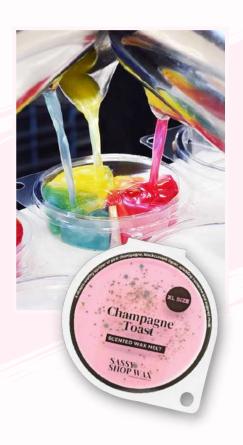

#### Champagne Togst

A cheers-worthy spritzer of pink champagne, blackcurrant liquor, sparkling nectarine and sugared musk

#### CHAMPAGNE TOAST

A cheers-worthy spritzer of pink champagne, blackcurrant liquor, sparkling nectarine and sugared musk