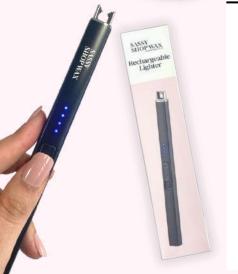

#### **RECHARGEABLE LIGHTER**

The Sassy Shop Wax Rechargeable Lighter is an easier and more effective way to light up your tea lights. No flame, no gas, the only thing it uses is electricity. The Rechargeable lighter has a variety of colours for you to choose from.