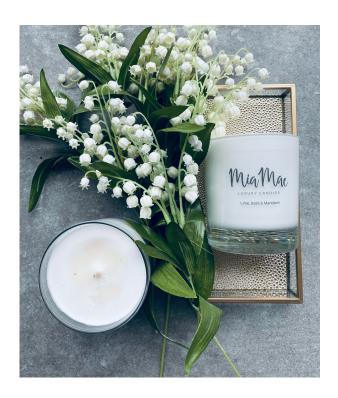

#### Lime, Basil & Mandarin

An enticing, mouthwatering medley of Sicilian lime and zesty bergamot with a juicy heart bursting with ripe mandarins, aquatic white florals, peppery basil and caraway seeds. Base notes

include soft, velvety patchouli and sharp green vetivers.