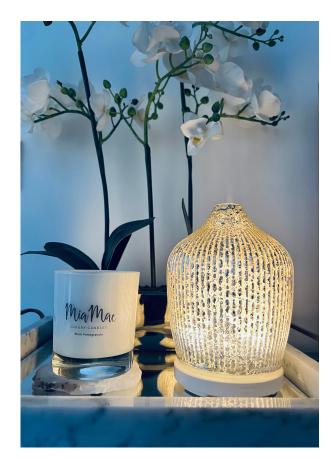

## Candles

Our candles are all hand poured with 100% soy wax. Using only the finest fragrance oils we have chose scents to suit our brand. They have a burn time of around 40-45 hours.

All candles are 220g and come beautifully boxed making them a perfect gift and excellent product for a stunning display in any retail environment.