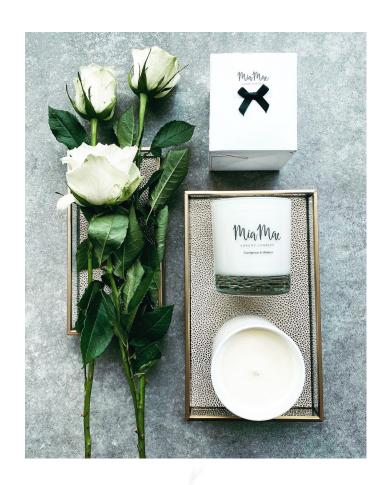

## Candles

Our candles are all hand poured with 100% soy wax. Using only the finest fragrance oils we have chose scents to suit our brand. They have a burn time of around 40-45 hours.

All candles are 220g and come beautifully boxed making them a perfect gift and excellent product for a stunning display in any retail environment.