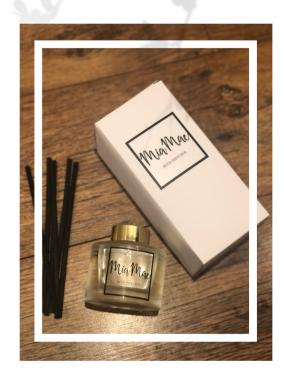

# Reed Diffusers

Our Reed Diffusers are a generous 165ml of our beautiful fragrances allowing them to last for around 5 months. They are presented in a clear glass bottle, gold cap and 6 mm thick black reeds. All diffusers come with a stylish box which allows for a stunning display.