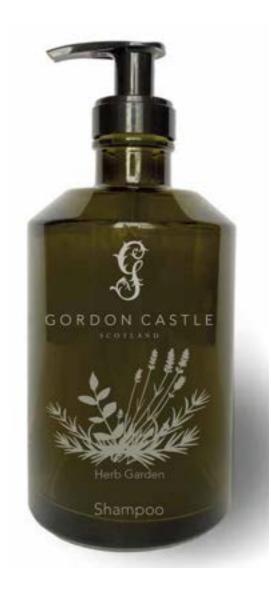

# SUSTAINABILITY

Kind to Your Skin Kind to the Planet

- Created from pure, natural essential oils from herbs flowers & botanicals from the award winning garden.
- Free from artificial colours, perfumes, parabens, glycols, harmful sulphates & petrochemicals.

#### PURE & KIND

Crafted by specialists with pure, natural, essential oils from the plants and flowers grown in The Walled Garden, the collection is never tested on animals. There are no artificial parabens, fragrances, colours, glycols, sulphates or petrochemicals in any of the products, and the candles are hand poured with 100% natural wax.

#### SUSTAINABILITY

Gordon Castle Scotland is passionate about sustainability and using as much of The Garden's produce as possible. Packaging is biodegradable or made from recycled materials. Once packaging is used on-site, it is put in The Garden's composter, broken down then added to the soil, nurturing more growth. Moving away from using plastic altogether, a refillable glass range has been developed. Bottles can be engraved with a logo or personalised message.