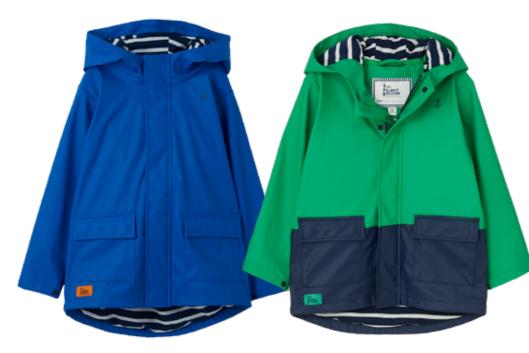

### Heidi | Max

- Rubberised Waterproof CoatWaterproof 3000mmSizes I-2 yrs to 7-8 yrs

Charlotte

**Boys SS 2023** 

Ethan

Caleb

- Waterproof 3000mmBreathable 3000gsmSizes 1-2 yrs to 7-8 yrs

**Boys SS 2023** 

Oliver Short Sleeve Pier Short Sleeve

#### Ethan | Alex | Jude

- Microfibre Waterproof OuterWaterproof 3000mm
- Breathable 3000gsm
- Alex | Ethan Sizes I-2 yrs to 7-8 yrs
- Jude Sizes I-2 yrs to 5-6 yrs