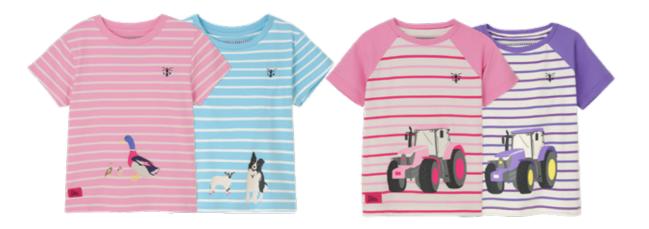

#### Charlotte

- Polyester Waterproof Coat
  Waterproof 3000mm
  Breathable 3000gsm
  Sizes I-2 yrs to 7-8 yrs







**Girls SS 2023** 

Causeway Swing Tee



## Polly Shorts

- 95% Cotton | 5% Spandex Jersey
- Colours: Turquoise | Bright Pink Dot | Purple
- Sizes I-2 yrs to 7-8 yrs



## Causeway Short Sleeve



Mollie



## Mollie Jeoggings

- 95% Cotton | 5% Spandex JerseyColours: Soft Pink | Navy
- Sizes I-2 yrs to 7-8 yrs





#### **Girls SS 2023**



#### Penelope

- 95% Cotton | 5% Spandex Jersey
   Colours: Blue Prink Stripe | Cloud Midnight Stripe
- Sizes I-2 yrs to 7-8 yrs







Alex



Jude



#### Alex I Jude

- Microfibre Waterproof OuterWaterproof 3000mm
- Breathable 3000gsm
- Alex Sizes I-2 yrs to 7-8 yrs
- Jude Sizes I-2 yrs to 5-6 yrs





## Causeway Short Sleeve







## Girls' Pyjamas



### Girls' Pyjamas

- 95% cotton | 5% Spandex JerseyColours: Powder Blue Animal Print | Pink Purple Tractor Print
- Sizes I-2 yrs to 7-8 yrs









- Rubberised Waterproof CoatWaterproof 3000mmSizes I-2 yrs to 7-8 yrs





**Boys SS 2023** 

Ethan



Caleb



- Waterproof 3000mmBreathable 3000gsmSizes 1-2 yrs to 7-8 yrs





**Boys SS 2023** 

Oliver Short Sleeve Pier Short Sleeve





















#### Ethan | Alex | Jude

- Microfibre Waterproof OuterWaterproof 3000mm
- Breathable 3000gsm
- Alex | Ethan Sizes I-2 yrs to 7-8 yrs
- Jude Sizes I-2 yrs to 5-6 yrs





## Boys' Pyjamas

Oliver













#### Boys' Pyjamas

- 95% cotton | 5% Spandex JerseyColours: Navy Boat Print | Red Green Blue Tractor Print
- Sizes I-2 yrs to 7-8 yrs









Get in Touch