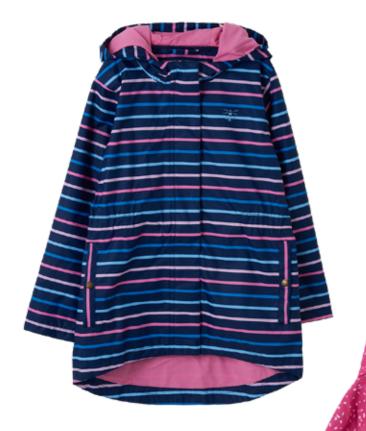

#### Penelope

- 95% Cotton | 5% Spandex Jersey
   Colours: Blue Prink Stripe | Cloud Midnight Stripe
- Sizes I-2 yrs to 7-8 yrs

Alex

Jude