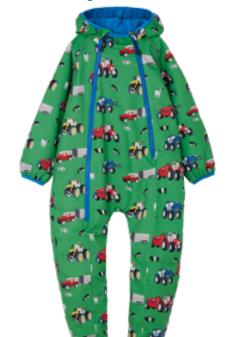

**Boys SS 2023** 

Ethan

Caleb

- Waterproof 3000mmBreathable 3000gsmSizes 1-2 yrs to 7-8 yrs

**Boys SS 2023** 

Oliver Short Sleeve Pier Short Sleeve

#### Ethan | Alex | Jude

- Microfibre Waterproof OuterWaterproof 3000mm
- Breathable 3000gsm
- Alex | Ethan Sizes I-2 yrs to 7-8 yrs
- Jude Sizes I-2 yrs to 5-6 yrs