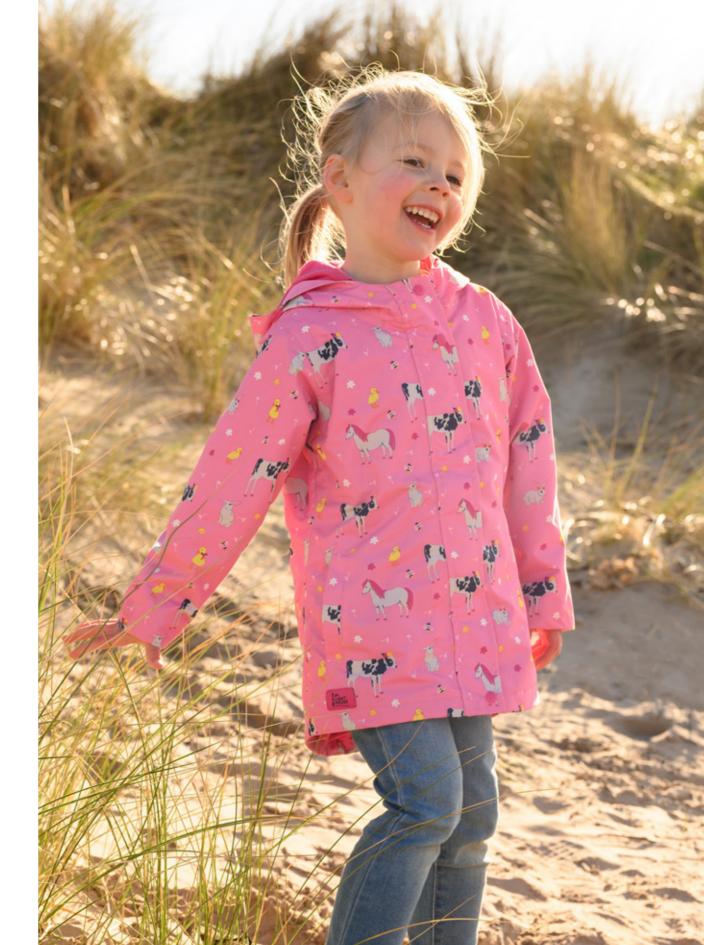

#### Charlotte

- Polyester Waterproof Coat
  Waterproof 3000mm
  Breathable 3000gsm
  Sizes I-2 yrs to 7-8 yrs

**Girls SS 2023** 

Causeway Swing Tee