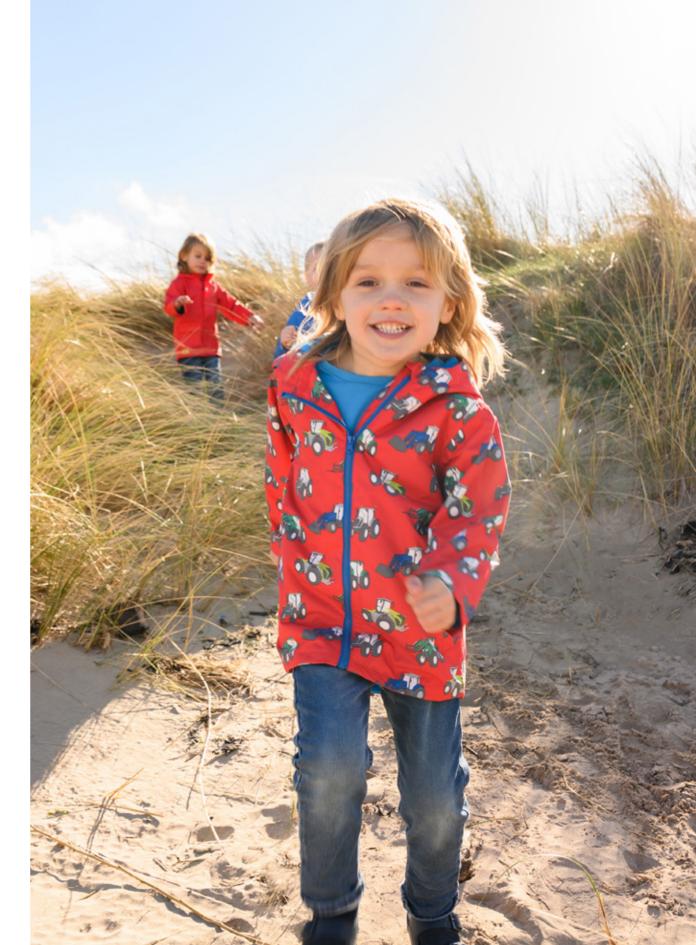

**Boys SS 2023** 

Ethan

Caleb

- Waterproof 3000mmBreathable 3000gsmSizes 1-2 yrs to 7-8 yrs

**Boys SS 2023** 

Oliver Short Sleeve Pier Short Sleeve

#### Ethan | Alex | Jude

- Microfibre Waterproof OuterWaterproof 3000mm
- Breathable 3000gsm
- Alex | Ethan Sizes I-2 yrs to 7-8 yrs
- Jude Sizes I-2 yrs to 5-6 yrs