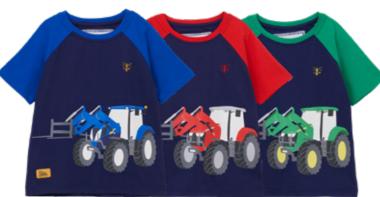

**Boys SS 2023** 

Ethan

Caleb

- Waterproof 3000mmBreathable 3000gsmSizes 1-2 yrs to 7-8 yrs

**Boys SS 2023** 

Oliver Short Sleeve Pier Short Sleeve

#### Ethan | Alex | Jude

- Microfibre Waterproof OuterWaterproof 3000mm
- Breathable 3000gsm
- Alex | Ethan Sizes I-2 yrs to 7-8 yrs
- Jude Sizes I-2 yrs to 5-6 yrs