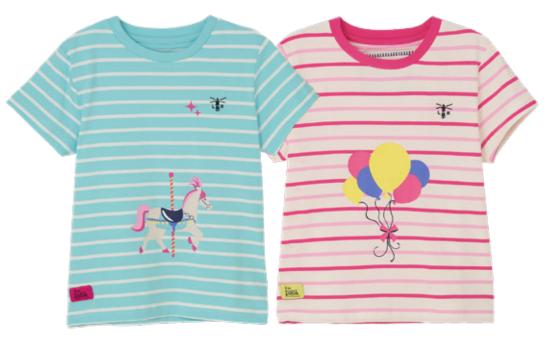

s.

Play doesn't have to stop if the clouds roll in. All of our kids' raincoats are made from the same smart fabrics as our adults' range, ensuring they are waterproof, windproof and breathable.

Our Little Lighthouse collections are not only practical they also offer beautiful bright colours and playful hand-drawn prints to brighten up any season.



#### **Girls SS 2023**



### Heidi | Max

- Rubberised Waterproof CoatWaterproof 3000mmSizes I-2 yrs to 7-8 yrs





Charlotte



#### Charlotte

- Polyester Waterproof Coat
  Waterproof 3000mm
  Breathable 3000gsm
  Sizes I-2 yrs to 7-8 yrs







**Girls SS 2023** 

Causeway Swing Tee



## Polly Shorts

- 95% Cotton | 5% Spandex Jersey
- Colours: Turquoise | Bright Pink Dot | Purple
- Sizes I-2 yrs to 7-8 yrs



## Causeway Short Sleeve



Mollie



## Mollie Jeoggings

- 95% Cotton | 5% Spandex JerseyColours: Soft Pink | Navy
- Sizes I-2 yrs to 7-8 yrs





#### **Girls SS 2023**



#### Penelope

- 95% Cotton | 5% Spandex Jersey
   Colours: Blue Prink Stripe | Cloud Midnight Stripe
- Sizes I-2 yrs to 7-8 yrs







Alex



Jude



#### Alex I Jude

- Microfibre Waterproof OuterWaterproof 3000mm
- Breathable 3000gsm
- Alex Sizes I-2 yrs to 7-8 yrs
- Jude Sizes I-2 yrs to 5-6 yrs





## Causeway Short Sleeve







## Girls' Pyjamas



### Girls' Pyjamas

- 95% cotton | 5% Spandex JerseyColours: Powder Blue Animal Print | Pink Purple Tractor Print
- Sizes I-2 yrs to 7-8 yrs









- Rubberised Waterproof CoatWaterproof 3000mmSizes I-2 yrs to 7-8 yrs





**Boys SS 2023** 

Ethan



Caleb



- Waterproof 3000mmBreathable