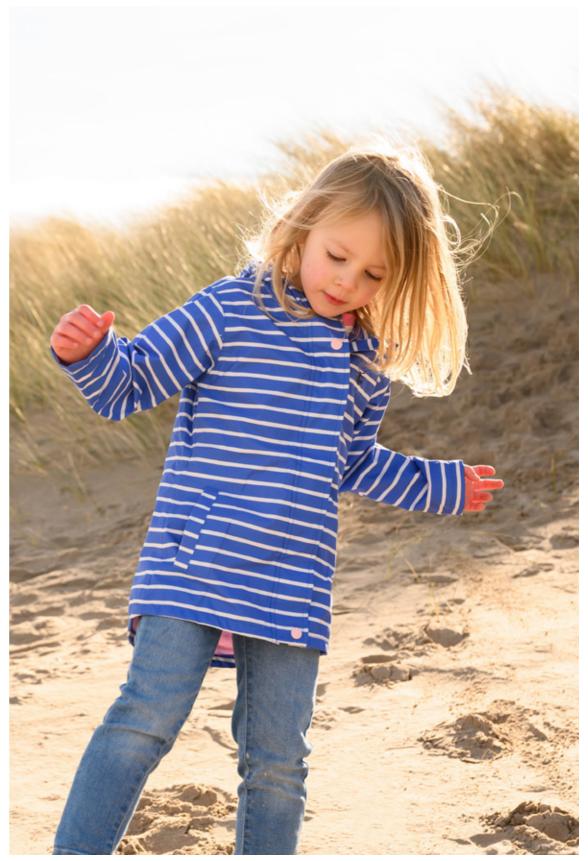

#### Penelope

- 95% Cotton | 5% Spandex Jersey
   Colours: Blue Prink Stripe | Cloud Midnight Stripe
- Sizes I-2 yrs to 7-8 yrs

Alex

Jude

#### Alex I Jude

- Microfibre Waterproof OuterWaterproof 3000mm
- Breathable 3000gsm
- Alex Sizes I-2 yrs to 7-8 yrs
- Jude Sizes I-2 yrs to 5-6 yrs