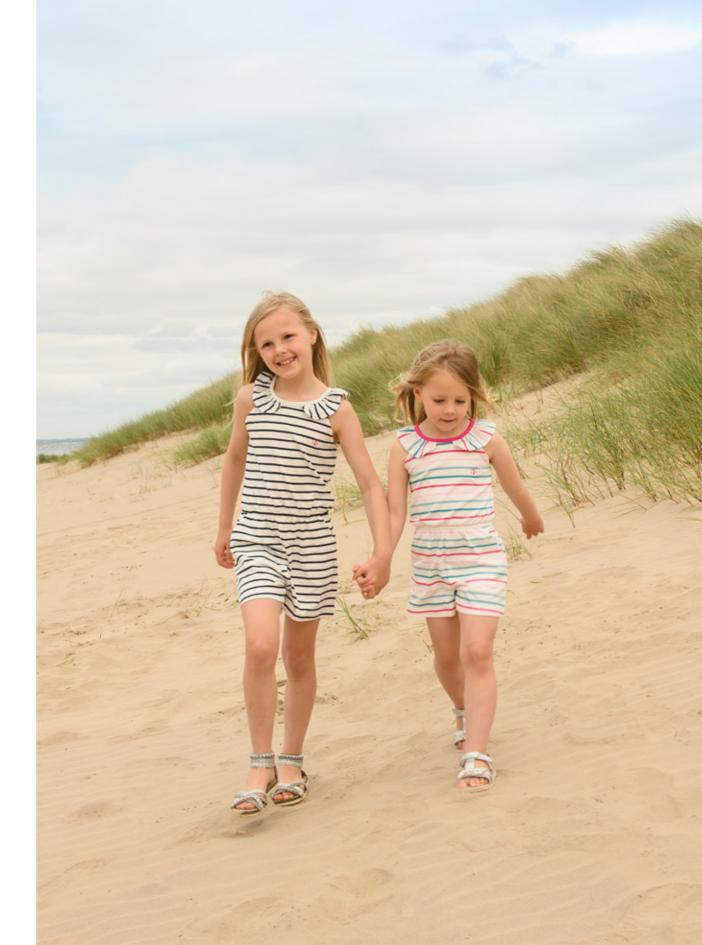

#### Penelope

- 95% Cotton | 5% Spandex Jersey
   Colours: Blue Prink Stripe | Cloud Midnight Stripe
- Sizes I-2 yrs to 7-8 yrs

Alex

Jude