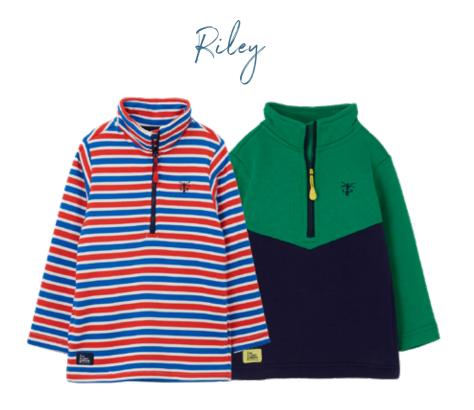

**Boys SS 2023** 

Ethan

Caleb

- Waterproof 3000mmBreathable 3000gsmSizes 1-2 yrs to 7-8 yrs

**Boys SS 2023** 

Oliver Short Sleeve Pier Short Sleeve