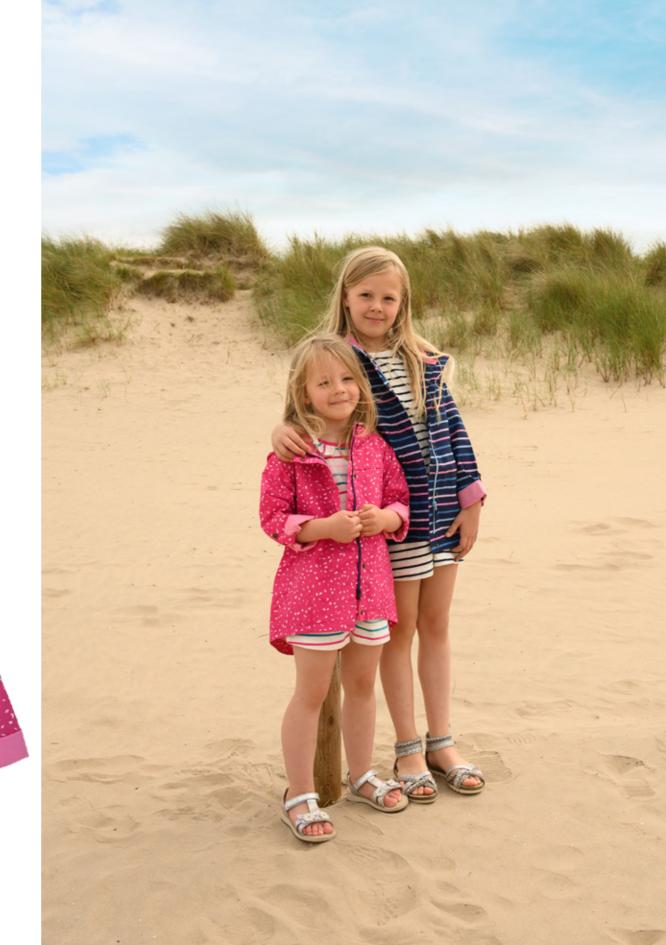

#### Penelope

- 95% Cotton | 5% Spandex Jersey
   Colours: Blue Prink Stripe | Cloud Midnight Stripe
- Sizes I-2 yrs to 7-8 yrs

Alex

Jude