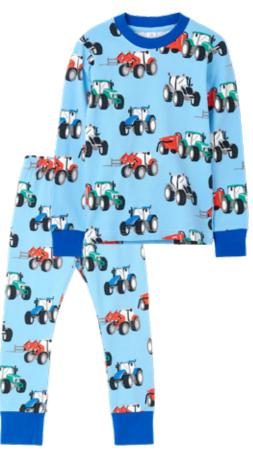

#### Boys' Pyjamas

- 95% cotton | 5% Spandex JerseyColours: Navy Boat Print | Red Green Blue Tractor Print
- Sizes I-2 yrs to 7-8 yrs

Get in Touch

If you would like to become a Little Lighthouse stockist please contact us to arrange an appointment with the sales representative in your area.