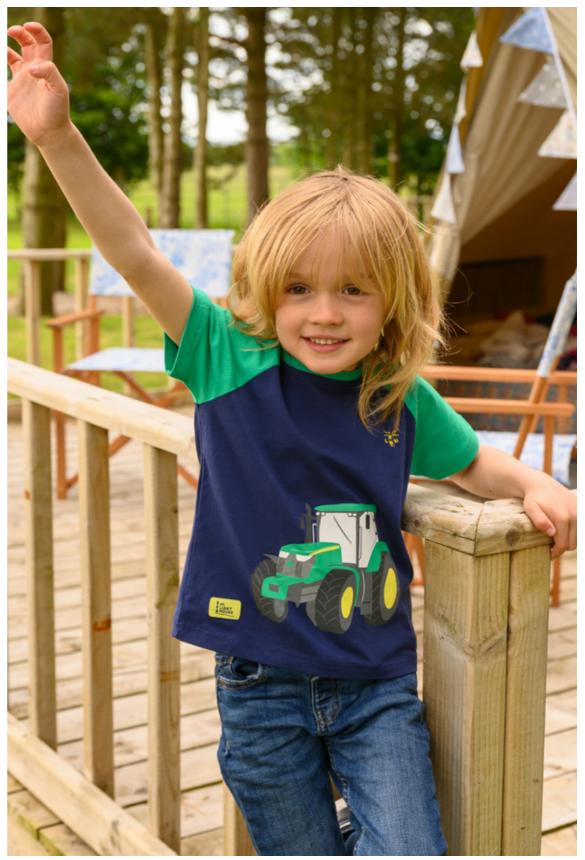

**Boys SS 2023** 

Ethan

Caleb

- Waterproof 3000mmBreathable 3000gsmSizes 1-2 yrs to 7-8 yrs

**Boys SS 2023** 

Oliver Short Sleeve Pier Short Sleeve