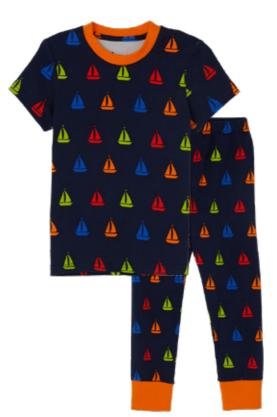

### Girls' Pyjamas

- 95% cotton | 5% Spandex JerseyColours: Powder Blue Animal Print | Pink Purple Tractor Print
- Sizes I-2 yrs to 7-8 yrs

- Rubberised Waterproof CoatWaterproof 3000mmSizes I-2 yrs to 7-8 yrs

#### Boys' Pyjamas

- 95% cotton | 5% Spandex JerseyColours: Navy Boat Print | Red Green Blue Tractor Print
- Sizes I-2 yrs to 7-8 yrs

Get in Touch

If you would like to become a Little Lighthouse stockist please contact us to arrange an appointment with the sales representative in your area.