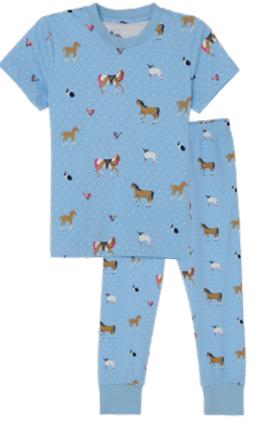

## Girls' Pyjamas

### Girls' Pyjamas

- 95% cotton | 5% Spandex JerseyColours: Powder Blue Animal Print | Pink Purple Tractor Print
- Sizes I-2 yrs to 7-8 yrs

- Rubberised Waterproof CoatWaterproof 3000mmSizes I-2 yrs to 7-8 yrs