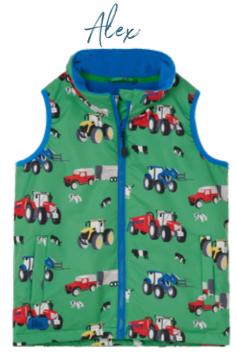

#### Alex I Jude

- Microfibre Waterproof OuterWaterproof 3000mm
- Breathable 3000gsm
- Alex Sizes I-2 yrs to 7-8 yrs
- Jude Sizes I-2 yrs to 5-6 yrs

#### Ethan | Alex | Jude

- Microfibre Waterproof OuterWaterproof 3000mm
- Breathable 3000gsm
- Alex | Ethan Sizes I-2 yrs to 7-8 yrs
- Jude Sizes I-2 yrs to 5-6 yrs