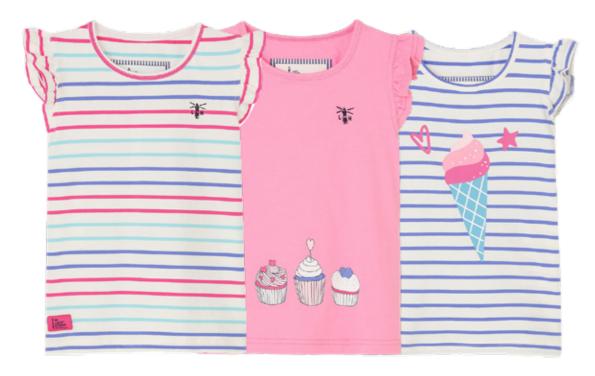

er 2023



# title lighthouse Collection

Our kids collection offers a beautiful range of boys' and girls' raincoats, cosy fleeces and everyday tops and tees.

Play doesn't have to stop if the clouds roll in. All of our kids' raincoats are made from the same smart fabrics as our adults' range, ensuring they are waterproof, windproof and breathable.

Our Little Lighthouse collections are not only practical they also offer beautiful bright colours and playful hand-drawn prints to brighten up any season.



#### **Girls SS 2023**



### Heidi | Max

- Rubberised Waterproof CoatWaterproof 3000mmSizes I-2 yrs to 7-8 yrs





Charlotte



#### Charlotte

- Polyester Waterproof Coat
  Waterproof 3000mm
  Breathable 3000gsm
  Sizes I-2 yrs to 7-8 yrs







**Girls SS 2023** 

Causeway Swing Tee



## Polly Shorts

- 95% Cotton | 5% Spandex Jersey
- Colours: Turquoise | Bright Pink Dot | Purple
- Sizes I-2 yrs to 7-8 yrs



## Causeway Short Sleeve



Mollie



## Mollie Jeoggings

- 95% Cotton | 5% Spandex JerseyColours: Soft Pink | Navy
- Sizes I-2 yrs to 7-8 yrs





#### **Girls SS 2023**



#### Penelope

- 95% Cotton | 5% Spandex Jersey
   Colours: Blue Prink Stripe | Cloud Midnight Stripe
- Sizes I-2 yrs to 7-8 yrs







Alex



Jude



#### Alex I Jude

- Microfibre Waterproof OuterWaterproof 3000mm
- Breathable 3000gsm
- Alex Sizes I-2 yrs to 7-8 yrs
- Jude Sizes I-2 yrs to 5-6 yrs





## Causeway Short Sleeve







## Girls' Pyjamas



### Girls' Pyjamas

- 95% cotton | 5% Spandex JerseyColours: Powder Blue Animal Print | Pink Purple Tractor Print
- Sizes I-2 yrs to 7-