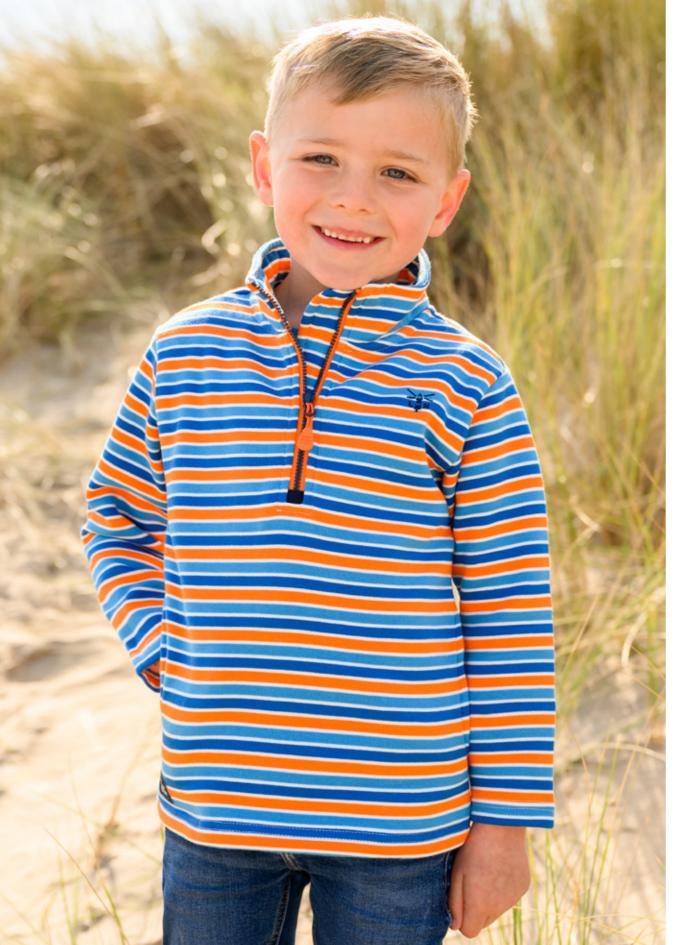

**Boys SS 2023** 

Ethan

Caleb

- Waterproof 3000mmBreathable 3000gsmSizes 1-2 yrs to 7-8 yrs

**Boys SS 2023** 

Oliver Short Sleeve Pier Short Sleeve

#### Ethan | Alex | Jude

- Microfibre Waterproof OuterWaterproof 3000mm
- Breathable 3000gsm
- Alex | Ethan Sizes I-2 yrs to 7-8 yrs
- Jude Sizes I-2 yrs to 5-6 yrs