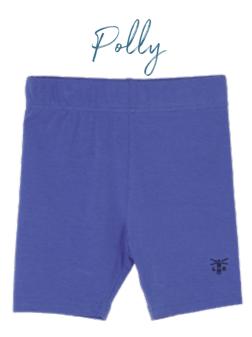

## Polly Shorts

- 95% Cotton | 5% Spandex Jersey
- Colours: Turquoise | Bright Pink Dot | Purple
- Sizes I-2 yrs to 7-8 yrs