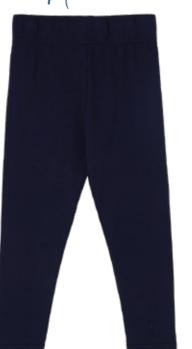

## Mollie Jeoggings

- 95% Cotton | 5% Spandex JerseyColours: Soft Pink | Navy
- Sizes I-2 yrs to 7-8 yrs