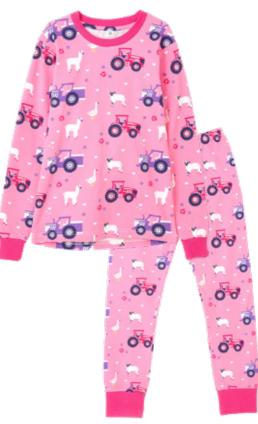

## Girls' Pyjamas

### Girls' Pyjamas

- 95% cotton | 5% Spandex JerseyColours: Powder Blue Animal Print | Pink Purple Tractor Print
- Sizes I-2 yrs to 7-8 yrs

- Rubberised Waterproof CoatWaterproof 3000mmSizes I-2 yrs to 7-8 yrs