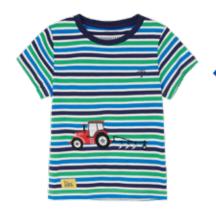

de

- Microfibre Waterproof OuterWaterproof 3000mm
- Breathable 3000gsm
- Alex Sizes I-2 yrs to 7-8 yrs
- Jude Sizes I-2 yrs to 5-6 yrs





## Causeway Short Sleeve







## Girls' Pyjamas



### Girls' Pyjamas

- 95% cotton | 5% Spandex JerseyColours: Powder Blue Animal Print | Pink Purple Tractor Print
- Sizes I-2 yrs to 7-8 yrs









- Rubberised Waterproof CoatWaterproof 3000mmSizes I-2 yrs to 7-8 yrs





**Boys SS 2023** 

Ethan



Caleb



- Waterproof 3000mmBreathable 3000gsmSizes 1-2 yrs to 7-8 yrs





**Boys SS 2023** 

Oliver Short Sleeve Pier Short Sleeve





















#### Ethan | Alex | Jude

- Microfibre Waterproof OuterWaterproof 3000mm
- Breathable 3000gsm
- Alex | Ethan Sizes I-2 yrs to 7-8 yrs
- Jude Sizes I-2 yrs to 5-6 yrs





## Boys' Pyjamas

Oliver













#### Boys' Pyjamas

- 95% cotton | 5% Spandex JerseyColours: Navy Boat Print | Red Green Blue Tractor Print
- Sizes I-2 yrs to 7-8 yrs









Get in Touch

If you would like to become a Little Lighthouse stockist please contact us to arrange an appointment with the sales representative in your area.

Tel: +44(0) 2890 790 588 Email: sales@targetdry.com lighthouseclothing.co.uk