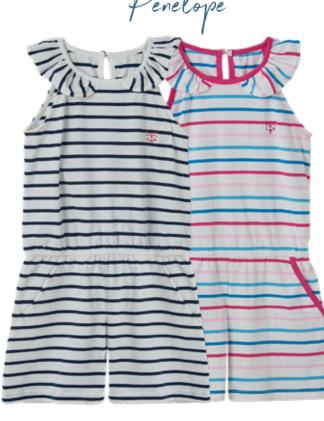

#### Penelope

- 95% Cotton | 5% Spandex Jersey
   Colours: Blue Prink Stripe | Cloud Midnight Stripe
- Sizes I-2 yrs to 7-8 yrs

Alex

Jude