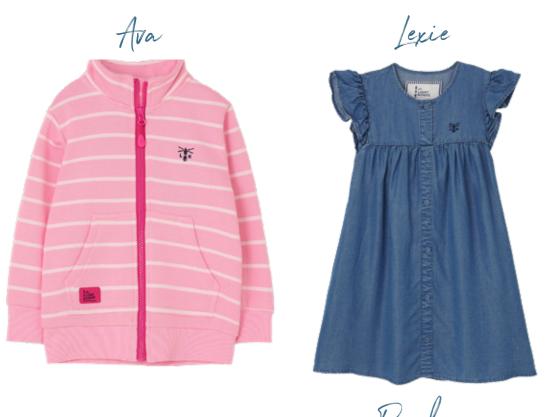

### Heidi | Max

- Rubberised Waterproof CoatWaterproof 3000mmSizes I-2 yrs to 7-8 yrs

Charlotte

#### Charlotte

- Polyester Waterproof Coat
  Waterproof 3000mm
  Breathable 3000gsm
  Sizes I-2 yrs to 7-8 yrs

**Girls SS 2023** 

Causeway Swing Tee