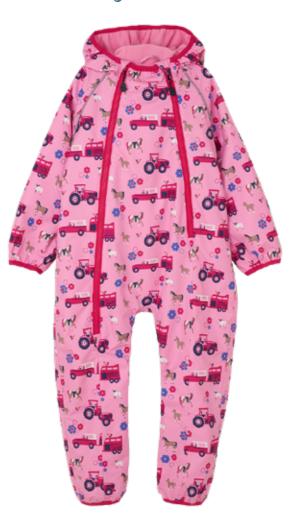

### Girls' Pyjamas

- 95% cotton | 5% Spandex JerseyColours: Powder Blue Animal Print | Pink Purple Tractor Print
- Sizes I-2 yrs to 7-8 yrs

- Rubberised Waterproof CoatWaterproof 3000mmSizes I-2 yrs to 7-8 yrs