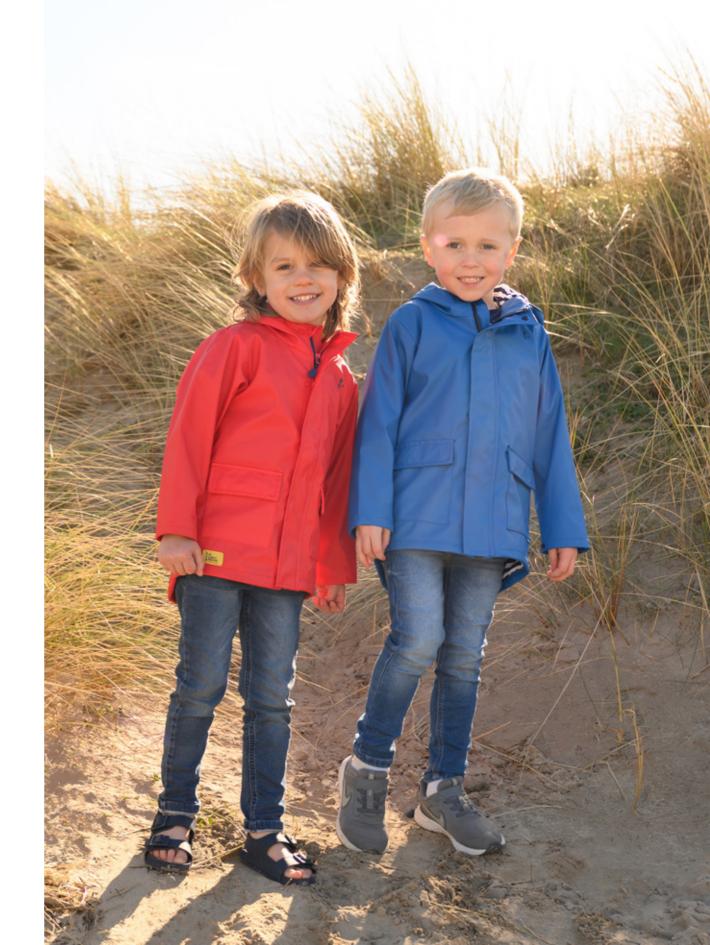

**Boys SS 2023** 

Ethan

Caleb

- Waterproof 3000mmBreathable 3000gsmSizes 1-2 yrs to 7-8 yrs

**Boys SS 2023** 

Oliver Short Sleeve Pier Short Sleeve

#### Ethan | Alex | Jude

- Microfibre Waterproof OuterWaterproof 3000mm
- Breathable 3000gsm
- Alex | Ethan Sizes I-2 yrs to 7-8 yrs
- Jude Sizes I-2 yrs to 5-6 yrs