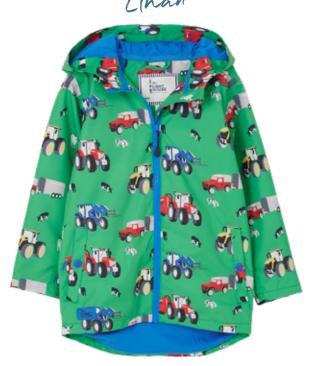

**Boys SS 2023** 

Ethan

Caleb

- Waterproof 3000mmBreathable 3000gsmSizes 1-2 yrs to 7-8 yrs

**Boys SS 2023** 

Oliver Short Sleeve Pier Short Sleeve

#### Ethan | Alex | Jude

- Microfibre Waterproof OuterWaterproof 3000mm
- Breathable 3000gsm
- Alex | Ethan Sizes I-2 yrs to 7-8 yrs
- Jude Sizes I-2 yrs to 5-6 yrs