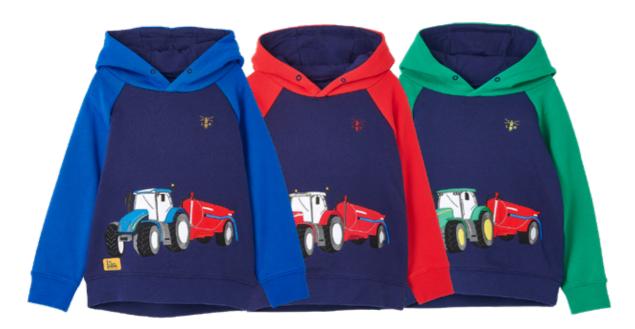

#### Boys' Pyjamas

- 95% cotton | 5% Spandex JerseyColours: Navy Boat Print | Red Green Blue Tractor Print
- Sizes I-2 yrs to 7-8 yrs

Get in Touch

If you would like to become a Little Lighthouse stockist please contact us to arrange an appointment with the sales representative in your area.