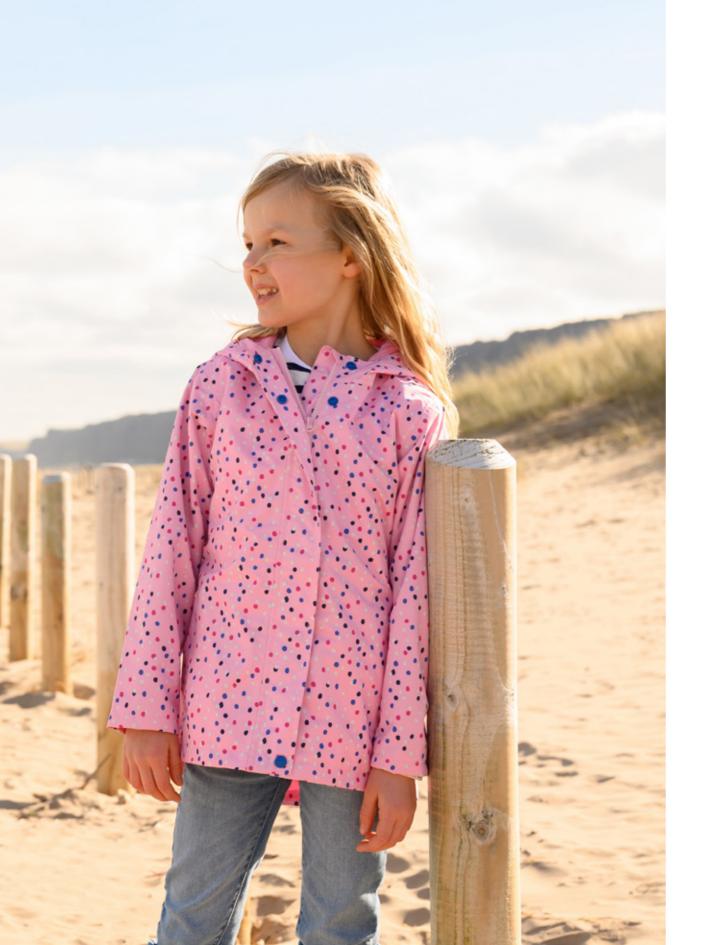

### Heidi | Max

- Rubberised Waterproof CoatWaterproof 3000mmSizes I-2 yrs to 7-8 yrs

Charlotte

#### Charlotte

- Polyester Waterproof Coat
  Waterproof 3000mm
  Breathable 3000gsm
  Sizes I-2 yrs to 7-8 yrs

**Girls SS 2023** 

Causeway Swing Tee