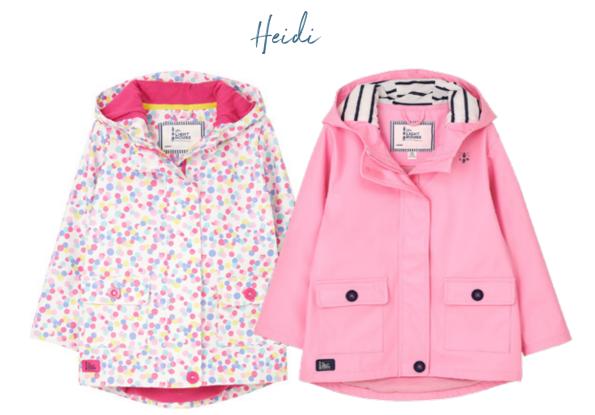

### Heidi | Max

- Rubberised Waterproof CoatWaterproof 3000mmSizes I-2 yrs to 7-8 yrs

Charlotte