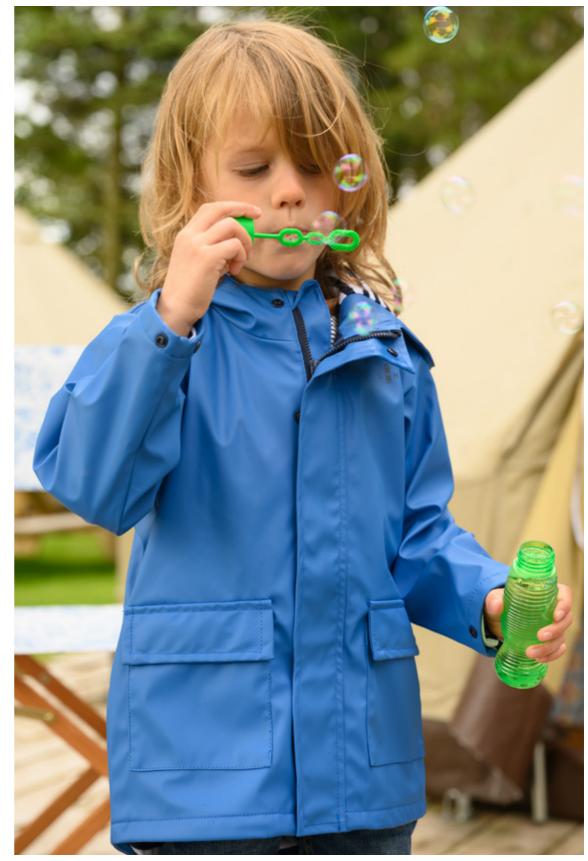

# title lighthouse Collection

Our kids collection offers a beautiful range of boys' and girls' raincoats, cosy fleeces and everyday tops and tees.

Play doesn't have to stop if the clouds roll in. All of our kids' raincoats are made from the same smart fabrics as our adults' range, ensuring they are waterproof, windproof and breathable.