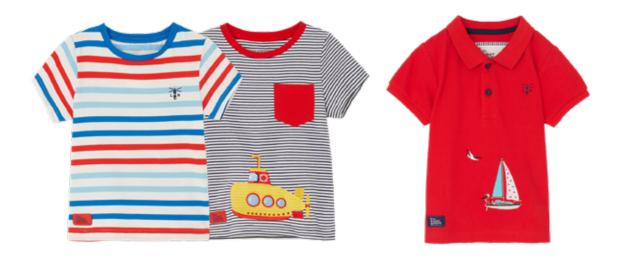

es I-2 yrs to 7-8 yrs





#### **Girls SS 2023**



#### Penelope

- 95% Cotton | 5% Spandex Jersey
   Colours: Blue Prink Stripe | Cloud Midnight Stripe
- Sizes I-2 yrs to 7-8 yrs







Alex



Jude



#### Alex I Jude

- Microfibre Waterproof OuterWaterproof 3000mm
- Breathable 3000gsm
- Alex Sizes I-2 yrs to 7-8 yrs
- Jude Sizes I-2 yrs to 5-6 yrs





## Causeway Short Sleeve







## Girls' Pyjamas



### Girls' Pyjamas

- 95% cotton | 5% Spandex JerseyColours: Powder Blue Animal Print | Pink Purple Tractor Print
- Sizes I-2 yrs to 7-8 yrs









- Rubberised Waterproof CoatWaterproof 3000mmSizes I-2 yrs to 7-8 yrs





**Boys SS 2023** 

Ethan



Caleb



- Waterproof 3000mmBreathable 3000gsmSizes 1-2 yrs to 7-8 yrs





**Boys SS 2023** 

Oliver Short Sleeve Pier Short Sleeve





















#### Ethan | Alex | Jude

- Microfibre Waterproof OuterWaterproof 3000mm
- Breathable 3000gsm
- Alex | Ethan Sizes I-2 yrs to 7-8 yrs
- Jude Sizes I-2 yrs to 5-6 yrs





## Boys' Pyjamas

Oliver













#### Boys' Pyjamas

- 95% cotton | 5% Spandex JerseyColours: Navy Boat Print | Red Green Blue Tractor Print
- Sizes I-2 yrs to 7-8 yrs









Get in Touch

If you would like to become a Little Lighthouse stockist please contact us to arrange an appointment with the sales representative in your area.

Tel: +44(0) 2890 790 588 Email: sales@targetdry.com lighthouseclothing.co.uk