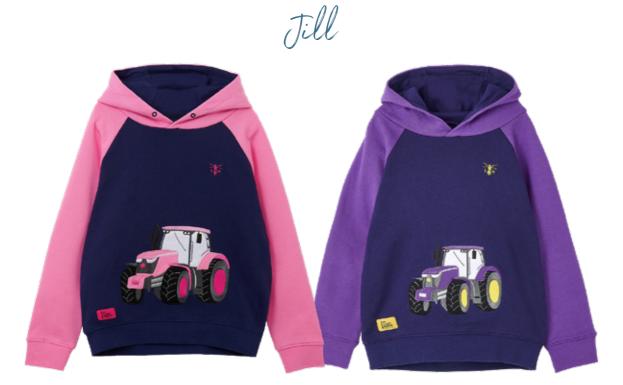

## Polly Shorts

- 95% Cotton | 5% Spandex Jersey
- Colours: Turquoise | Bright Pink Dot | Purple
- Sizes I-2 yrs to 7-8 yrs

## Mollie Jeoggings

- 95% Cotton | 5% Spandex JerseyColours: Soft Pink | Navy
- Sizes I-2 yrs to 7-8 yrs