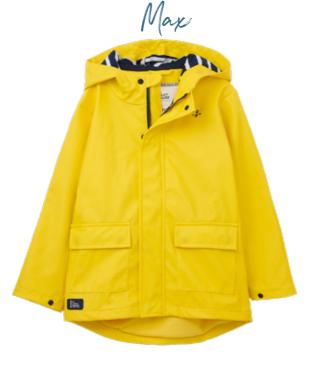

### Heidi | Max

- Rubberised Waterproof CoatWaterproof 3000mmSizes I-2 yrs to 7-8 yrs

Charlotte