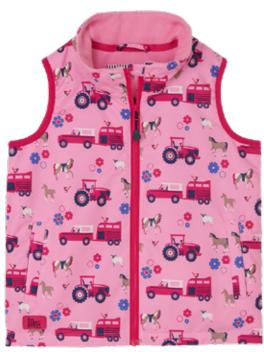

#### Penelope

- 95% Cotton | 5% Spandex Jersey
   Colours: Blue Prink Stripe | Cloud Midnight Stripe
- Sizes I-2 yrs to 7-8 yrs

Alex

Jude