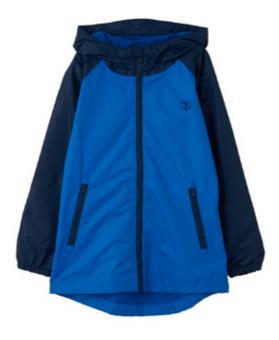

#### Alex I Jude

- Microfibre Waterproof OuterWaterproof 3000mm
- Breathable 3000gsm
- Alex Sizes I-2 yrs to 7-8 yrs
- Jude Sizes I-2 yrs to 5-6 yrs

#### Ethan | Alex | Jude

- Microfibre Waterproof OuterWaterproof 3000mm
- Breathable 3000gsm
- Alex | Ethan Sizes I-2 yrs to 7-8 yrs
- Jude Sizes I-2 yrs to 5-6 yrs