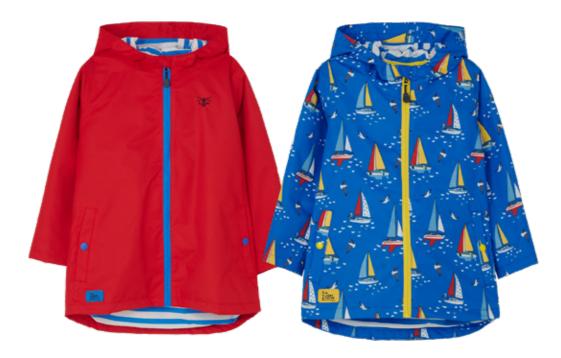

### Heidi | Max

- Rubberised Waterproof CoatWaterproof 3000mmSizes I-2 yrs to 7-8 yrs

Charlotte

#### Charlotte

- Polyester Waterproof Coat
  Waterproof 3000mm
  Breathable 3000gsm
  Sizes I-2 yrs to 7-8 yrs

**Girls SS 2023** 

Causeway Swing Tee