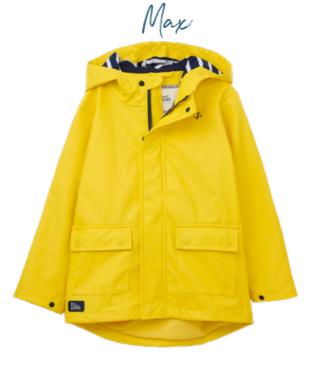

### Heidi | Max

- Rubberised Waterproof CoatWaterproof 3000mmSizes I-2 yrs to 7-8 yrs

Charlotte

**Boys SS 2023** 

Ethan

Caleb

- Waterproof 3000mmBreathable 3000gsmSizes 1-2 yrs to 7-8 yrs

**Boys SS 2023** 

Oliver Short Sleeve Pier Short Sleeve

#### Ethan | Alex | Jude

- Microfibre Waterproof OuterWaterproof 3000mm
- Breathable 3000gsm
- Alex | Ethan Sizes I-2 yrs to 7-8 yrs
- Jude Sizes I-2 yrs to 5-6 yrs