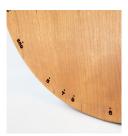

### PIZZA & CAKE Serving Boards

Our rounded chopping boards have many uses. You can choose a rounded board with 'portion control' dividers engraved into the wood. These mark where you should cut a cake or pizza for the right amount of people.

#### OAK

 Small £14.58
 RRP £35

 Medium £18.75
 RRP £45

 Large £21.76
 RRP £52

 XLarge £29.17
 RRP £70

### Sizes: S 20 cm, M 30 cm, L 40 cm, XL 50 cm

Thickness 2.5 cm. We can make up to 90cm diameter if needed. For Pizza boards with engraved portion control dividers, please add £2 to the board price