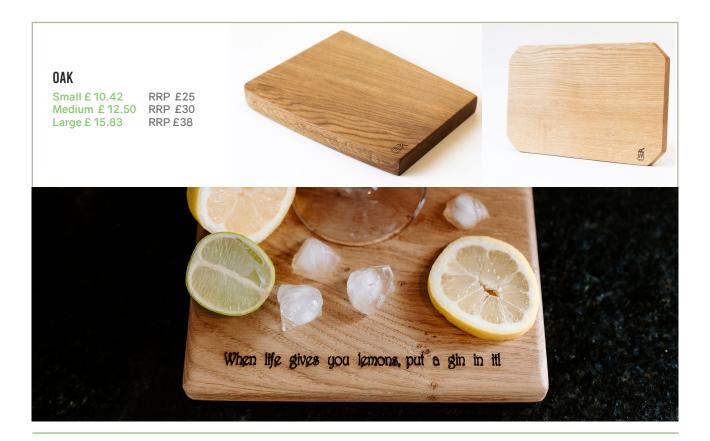

# **STANDARD CHOPPING BOARDS**

Made from top grade oak, our rustic wooden chopping boards are the classic choice. They come in a range of sizes and can be personalised with your choice of branding or promotional message.

Sizes: **S** 25x20 cm, **M** 35x22 cm, **L** 45x25 cm