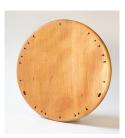

### PIZZA & CAKE Serving Boards

Our rounded chopping boards have many uses. You can choose a rounded board with 'portion control' dividers engraved into the wood. These mark where you should cut a cake or pizza for the right amount of people.

#### OAK

 Small £14.58
 RRP £35

 Medium £18.75
 RRP £45

 Large £21.76
 RRP £52

 XLarge £29.17
 RRP £70

### Sizes: S 20 cm, M 30 cm, L 40 cm, XL 50 cm

Thickness 2.5 cm. We can make up to 90cm diameter if needed. For Pizza boards with engraved portion control dividers, please add £2 to the board price