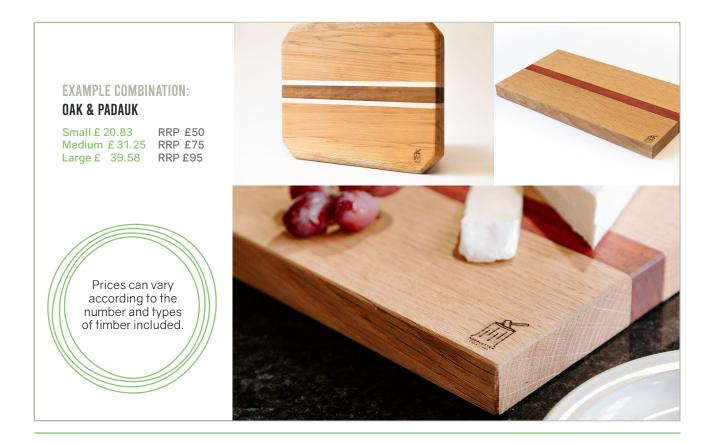

## **MIXED GRAIN BOARDS**

These mixed edge grain boards work well as chopping boards or serving boards. They are practical and attractive with the mixture of woods and tones. Bespoke orders include your choice of woods and board shapes.

Sizes: S 28x20 cm, M 38x 25 cm, L 50x30 cm circa 2.5 thick cm