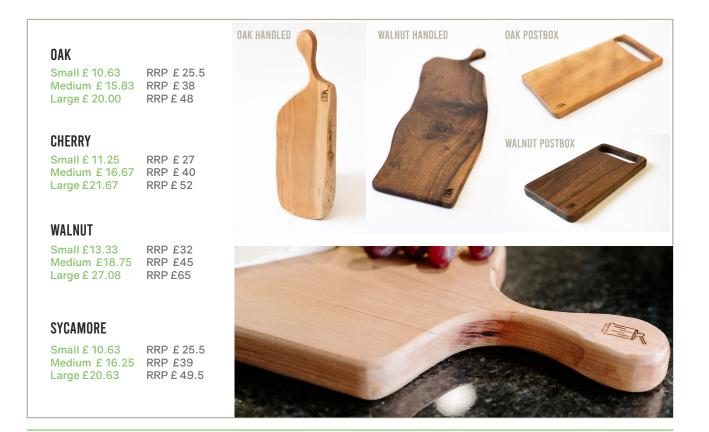

# **WOODEN HANDLED CHOPPING BOARDS**

Our popular and uniquely designed handled chopping boards are available in a range of grains and sizes. Perfect for restaurants and homes, these boards are unique statement pieces.

Sizes circa (not including the handled area) S 20x15 cm, M 30x15-20 cm, L45x15-20 cm (normally 2.2-2.5 cm thick)