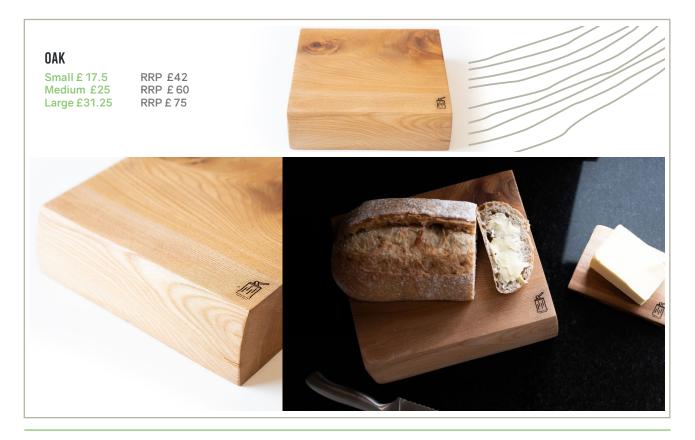

# **BUTCHERS BLOCK CHOPPING BOARDS**

Our handmade Butchers Block Chunks are made from the finest oak. They are extremely practical but also make a standout feature in any kitchen. Each board is unique and durable. Available to order in many sizes, each board is finished to the highest standard and retains the individual character of the wood.

Sizes: S 25x20 cm, M 35x28 cm, L45x30 cm circa 5 cm thick (Small board in Elm pictured)