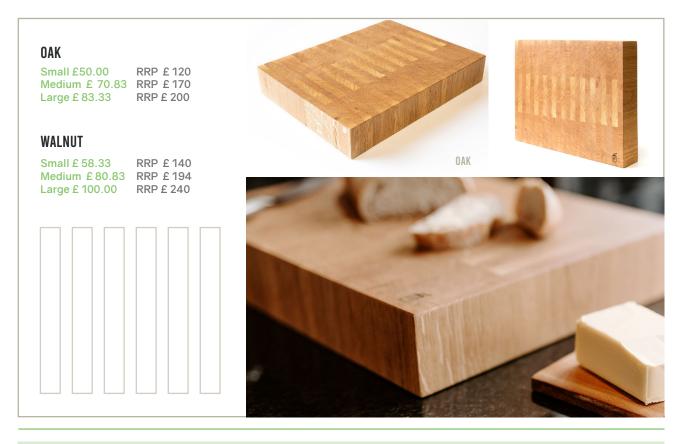

# END GRAIN CHOPPING BOARDS

Our luxury end grain chopping boards are traditionally made from stunning oak. For professionals looking for a special board and wanting a statement piece in the kitchen, the end grain wooden chopping board is the perfect choice. It is also the best choice for kitchens with the finest knives. Various timbers are available, with oak and walnut the most popular.

Sizes: S 30x20 cm, M 40x28 cm, L44x35 cm thickness circa 6 cm