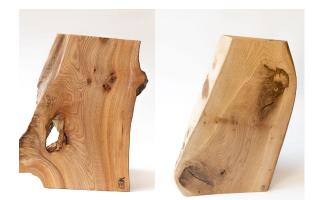

### RUSTIC LIVE EDGE Serving Boards

Our beautiful rustic serving platters are gorgeous centre pieces for a table or kitchen top. Each unique piece of wood is carefully prepared to showcase their beautiful grains. They are great for serving breads, nibbles, cheese and canapés.

#### OAK

 Small £ 15
 R

 Medium £17.50
 R

 Large £ 22.92
 R

RRP £36 RRP £42 RRP £55

**RRP £60** 

RRP £75

Sizes:

**S** 30x20 cm, **M** 40x20 cm, **L**55x22 cm Thicknesses vary between 1.5-2.5 cm

Sizes are approximate due to the irregular shaping of the wood