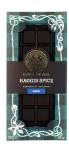

Ingredients: cocoa mass,cane sugar, cocoa butter, cinnamon, nutmeg, cardamom, ginger, aniseed, cloves, orange, lemon, vanilla.

Case Size 10

Unit Price £2.30

Case Price £23 RRP £3.95

Orange & Almond
AOB018
45% cocoa
100g (3.5oz)
SKU 5060315921136