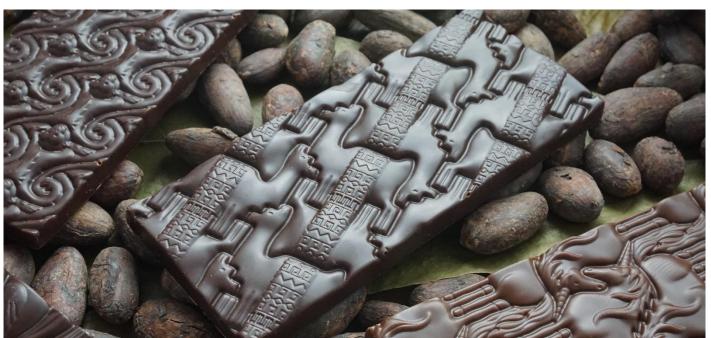

## Chocolate Tree's Unique Designs

On our bean to bar chocolate packaging and chocolate bars you will find the tessellation artworks of our head Chocolatier Friederike Gower. These mathematical creations are animals and plants to represent the origin of the cacaos and the chocolate makers. Our chocolate bars feature a llama, monkey, unicorn, troupial, thistle and toucan!