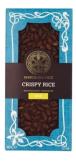

Ingredients: cane sugar, cocoa butter, milk powder, cocoa mass, raisins, hazelnuts

Unit Price £2.30 Case Size 10 Case Price £23 RRP £3.95

Cripsy Rice
AOB019
45% cocoa
100g (3.5oz)
SKU 5060315921754

Ingredients: cane sugar, cocoa butter, milk powder, cocoa mass, rice, gum arabic, glucose

Unit Price £2.30 Case Size 10 Case Price £23 RRP £3.95

Forest Fruits
AOB014
40% cocoa
100g (3.5oz)
SKU 5060315920368

Ingredients: cocoa butter, cane sugar, milk powder, blueberries, raspberries, blackberries